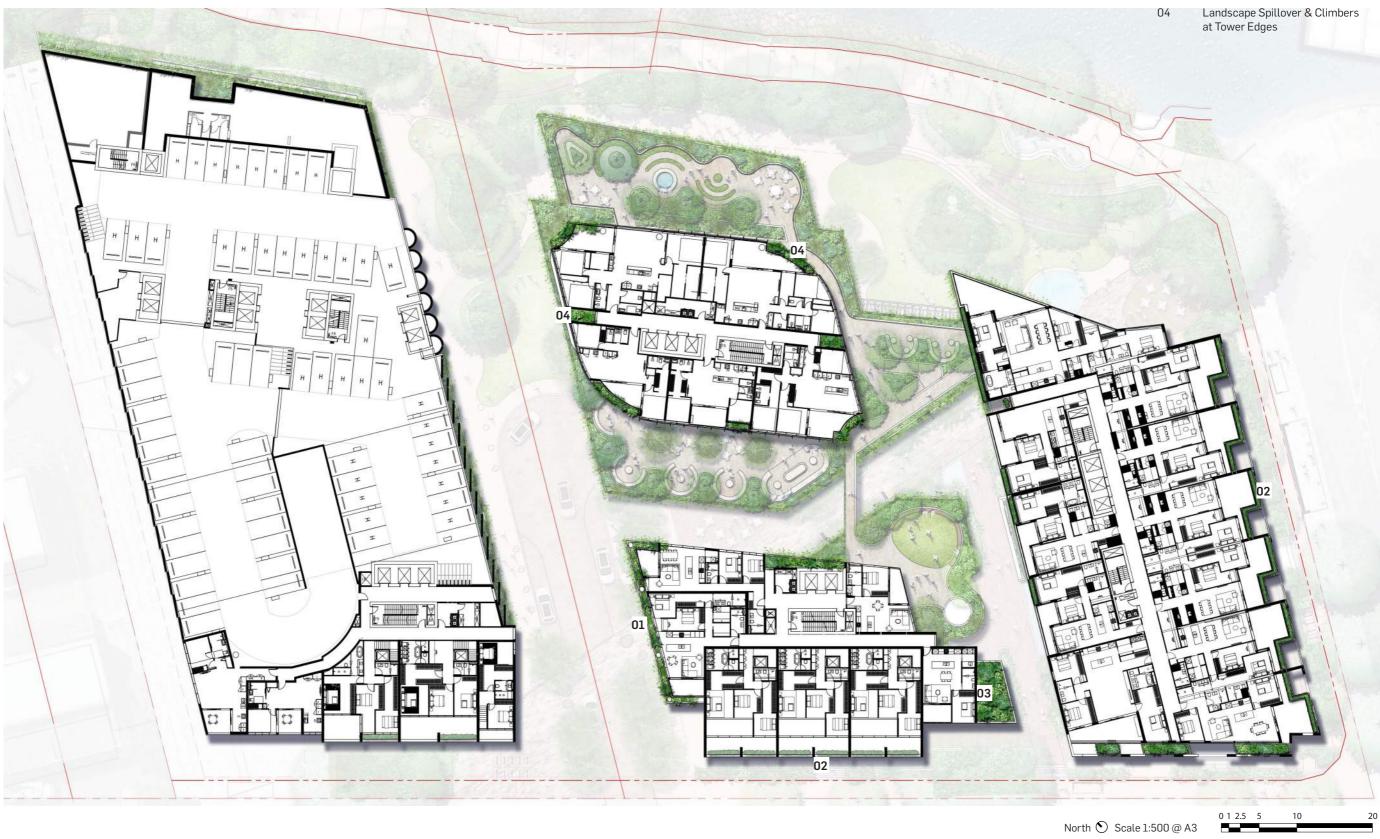

## 3.5 LANDSCAPE PLAN - LEVEL 03-04

Site Boundary **CIIZIII** Property Boundary

| 01 | Layered Landscape with Spillover at Building Edges |
|----|----------------------------------------------------|
| 02 | Formal Landscape at Building-3<br>Edges            |
| 03 | Green Roof ( At Level-04 only )                    |
| 04 | Landscape Spillover & Climbers at Tower Edges      |