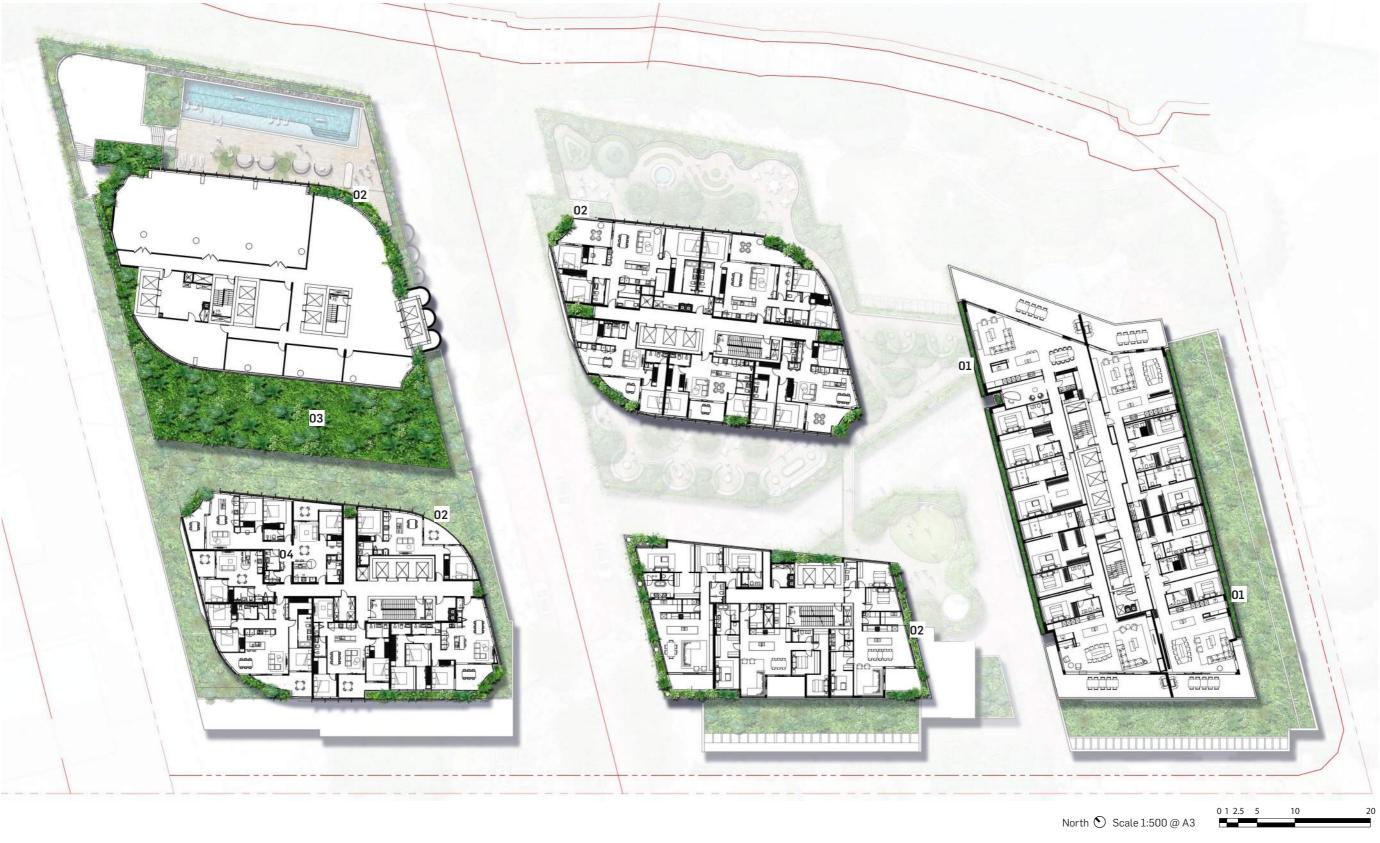

## 3.5 LANDSCAPE PLAN - LEVEL 03-04

Site Boundary **CIIZIII** Property Boundary

| 01 | Layered Landscape with Spillover at Building Edges |
|----|----------------------------------------------------|
| 02 | Formal Landscape at Building-3<br>Edges            |
| 03 | Green Roof ( At Level-04 only )                    |
| 04 | Landscape Spillover & Climbers at Tower Edges      |