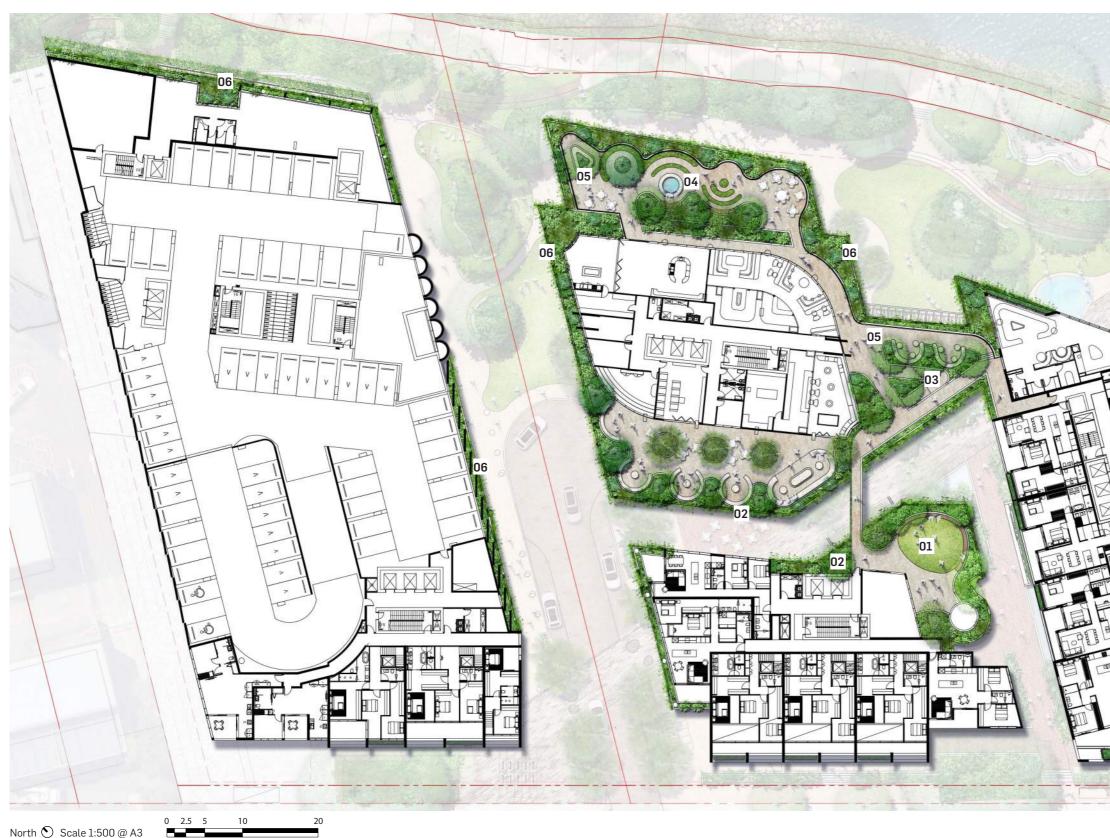

## **LANDSCAPE PLAN - LEVEL 02** 3.4

Site Boundary 
 Description
 Property Boundary

North 🕥 Scale 1:500 @ A3

- Garden Retreat 01
- 02 Outdoor Room
- 03 Ramp
- 04 **Riverview Garden**
- 05 Communal Seating
- Layered Landscape with Spillover at Building Edges 06
- 07 Formal Landscape at Building-3 Edges