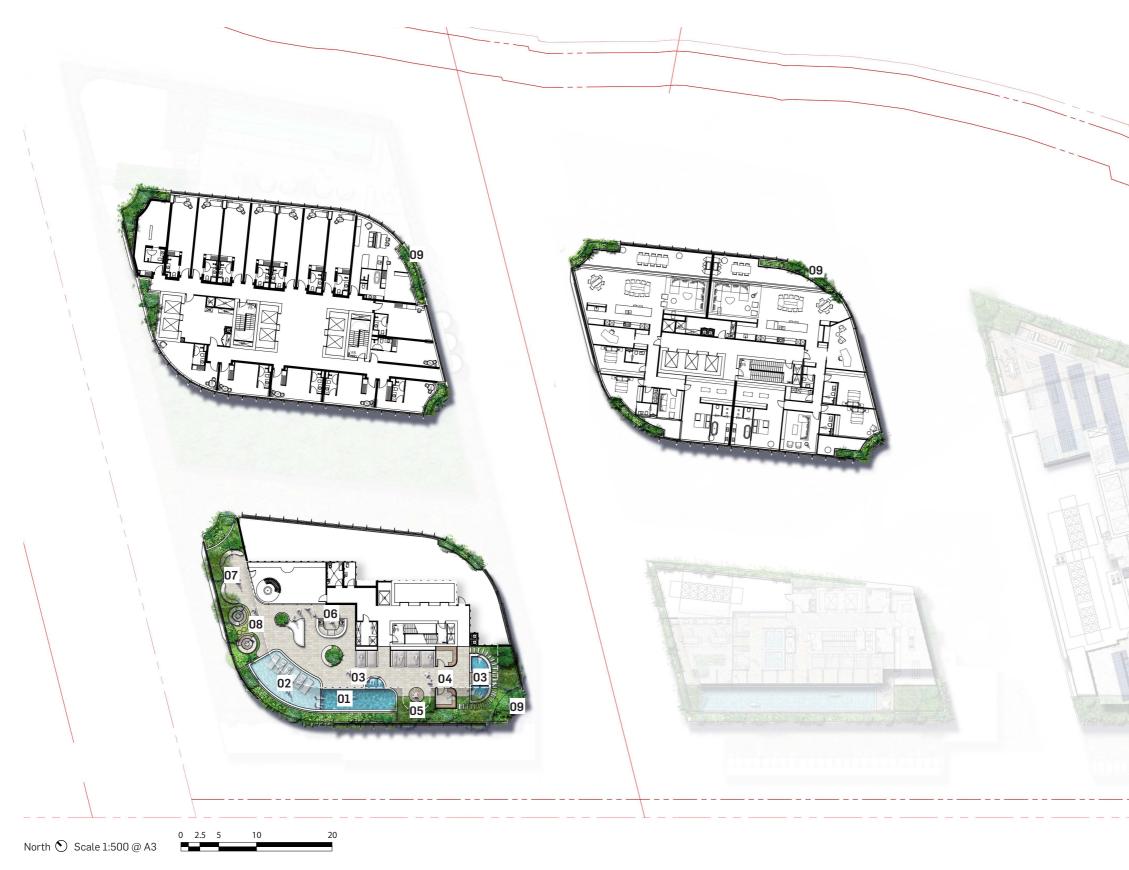

# 3.10 LANDSCAPE PLAN - TYPICAL LEVELS (09-13)

 □□□□□
 Site Boundary

 □□□□□
 Property Boundary

#### LEGEND

01 Landscape Spillover & Climbers at Tower Edges

## 3.12 **LANDSCAPE PLAN - LEVEL 15**

Site Boundary 
 Description
 Property Boundary

- 01 Pool
- 02 Sun Lounges
- SPA 03
- 04 Sauna Room
- 05 Shower
- 06 BBQ
- 07 Outdoor Seating
- 08 Outdoor Rooms
- Landscape Spillover & Climbers at Tower Edges 09