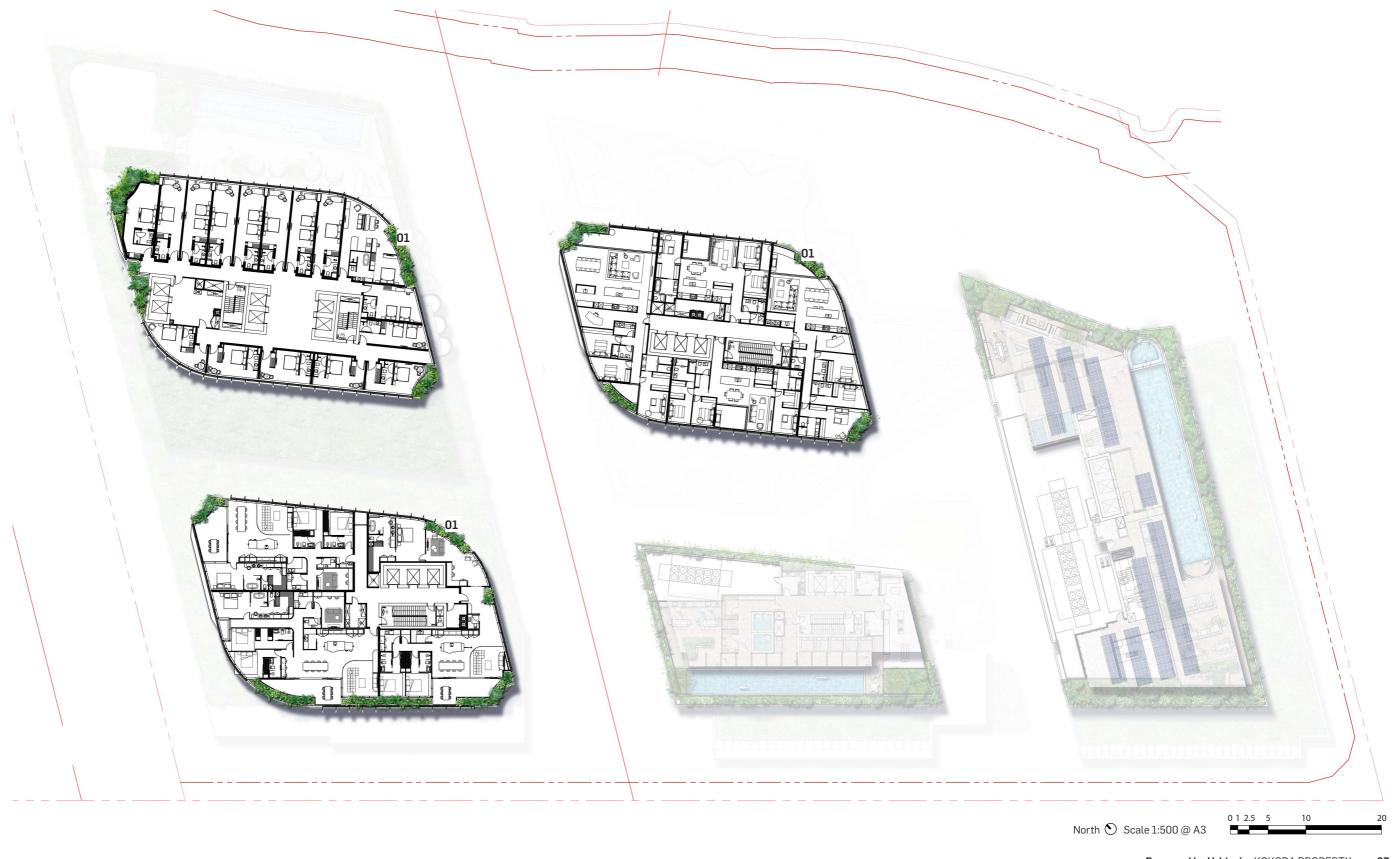

## 3.3 **LANDSCAPE PLAN - LEVEL 01**

Site Boundary **CIIZIII** Property Boundary

| 01 | Layered Landscape with                  |
|----|-----------------------------------------|
|    | Spillover at Building Edges             |
| 02 | Formal Landscape at Building-3<br>Edges |

## **LANDSCAPE PLAN - LEVEL 02** 3.4

Site Boundary 
 Description
 Property Boundary

North 🕥 Scale 1:500 @ A3

- Garden Retreat 01
- 02 Outdoor Room
- 03 Ramp
- 04 **Riverview Garden**
- 05 Communal Seating
- Layered Landscape with Spillover at Building Edges 06
- 07 Formal Landscape at Building-3 Edges

## 3.5 LANDSCAPE PLAN - LEVEL 03-04

Site Boundary **CIIZIII** Property Boundary

| 01 | Layered Landscape with Spillover at Building Edges |
|----|----------------------------------------------------|
| 02 | Formal Landscape at Building-3<br>Edges            |
| 03 | Green Roof ( At Level-04 only )                    |
| 04 | Landscape Spillover & Climbers at Tower Edges      |

## **LANDSCAPE PLAN - LEVEL 05** 3.6

Site Boundary 
 Description
 Property Boundary

North 🕥 Scale 1:500 @ A3

- 01 Pool
- 02 Pool Deck
- 03 Hotel Terrace
- 04 Green Roof
- Landscape Spillover & Climbers at Tower Edges 05