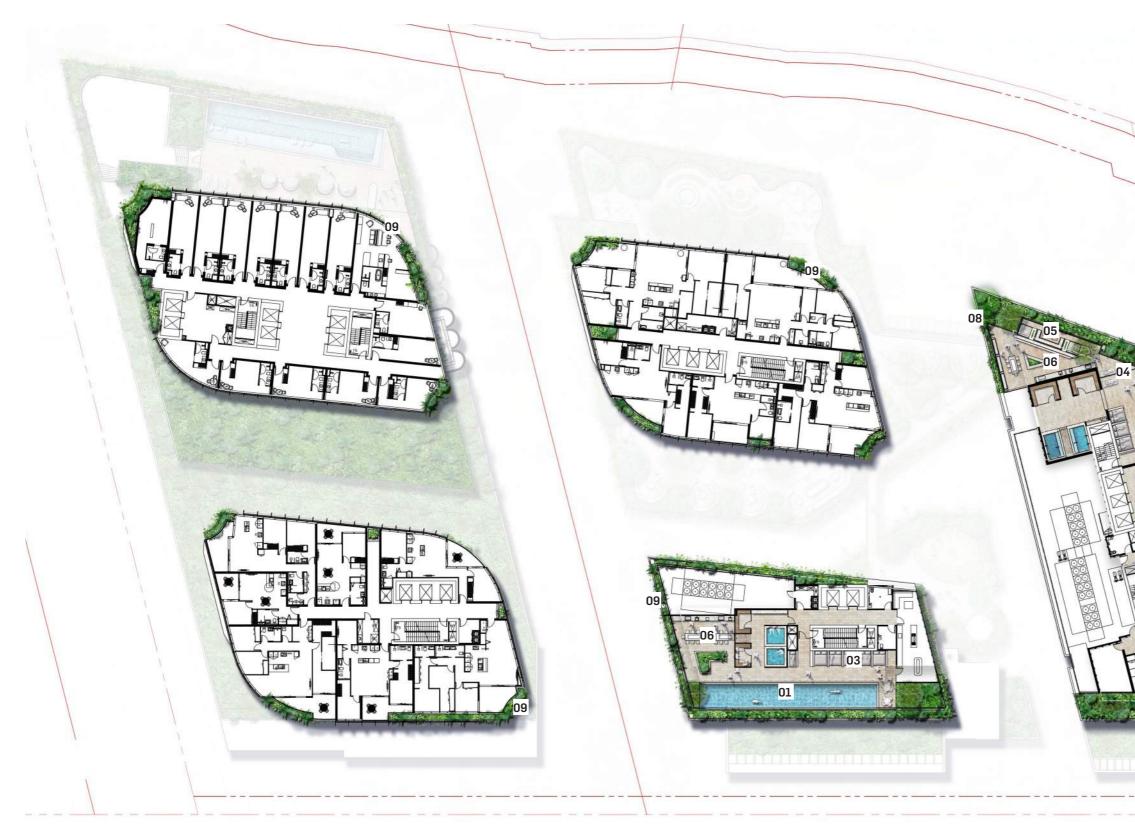

#### LEGEND

- 01 Lap Pool
- 02 Hot Spa
- 03 Cabanas
- 04 Sun Lounges
- 05 Outdoor Seating
- 06 BBQ

**N**2

-

01

- 07 Sunset Lounge
- 08 Layered Landscape Building Edges
- 09 Landscape Spillover & Climbers at Tower Edges

10

20

0 1 2.5 5