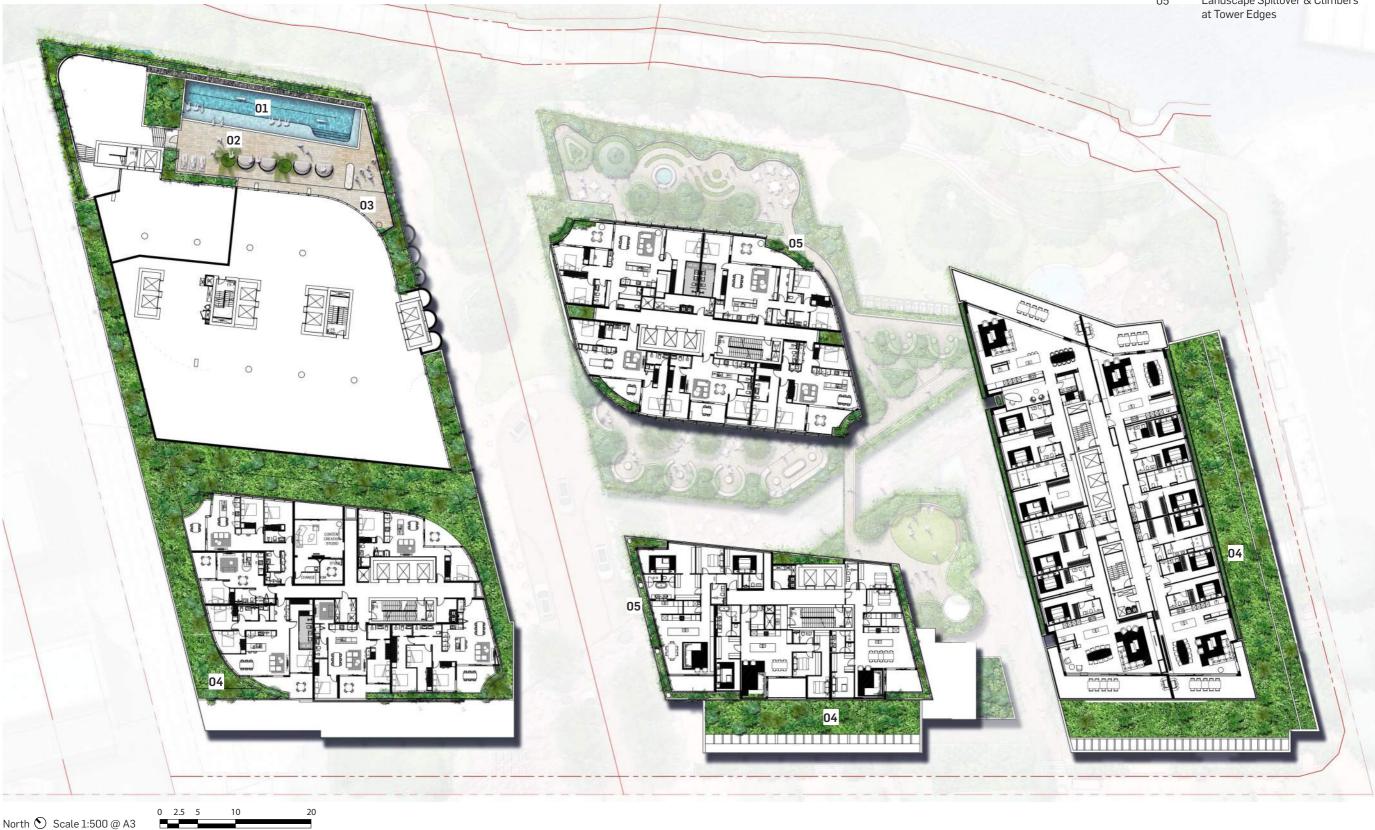

## **LANDSCAPE PLAN - LEVEL 05** 3.6

Site Boundary 
 Description
 Property Boundary

North 🕥 Scale 1:500 @ A3

- 01 Pool
- 02 Pool Deck
- 03 Hotel Terrace
- 04 Green Roof
- Landscape Spillover & Climbers at Tower Edges 05