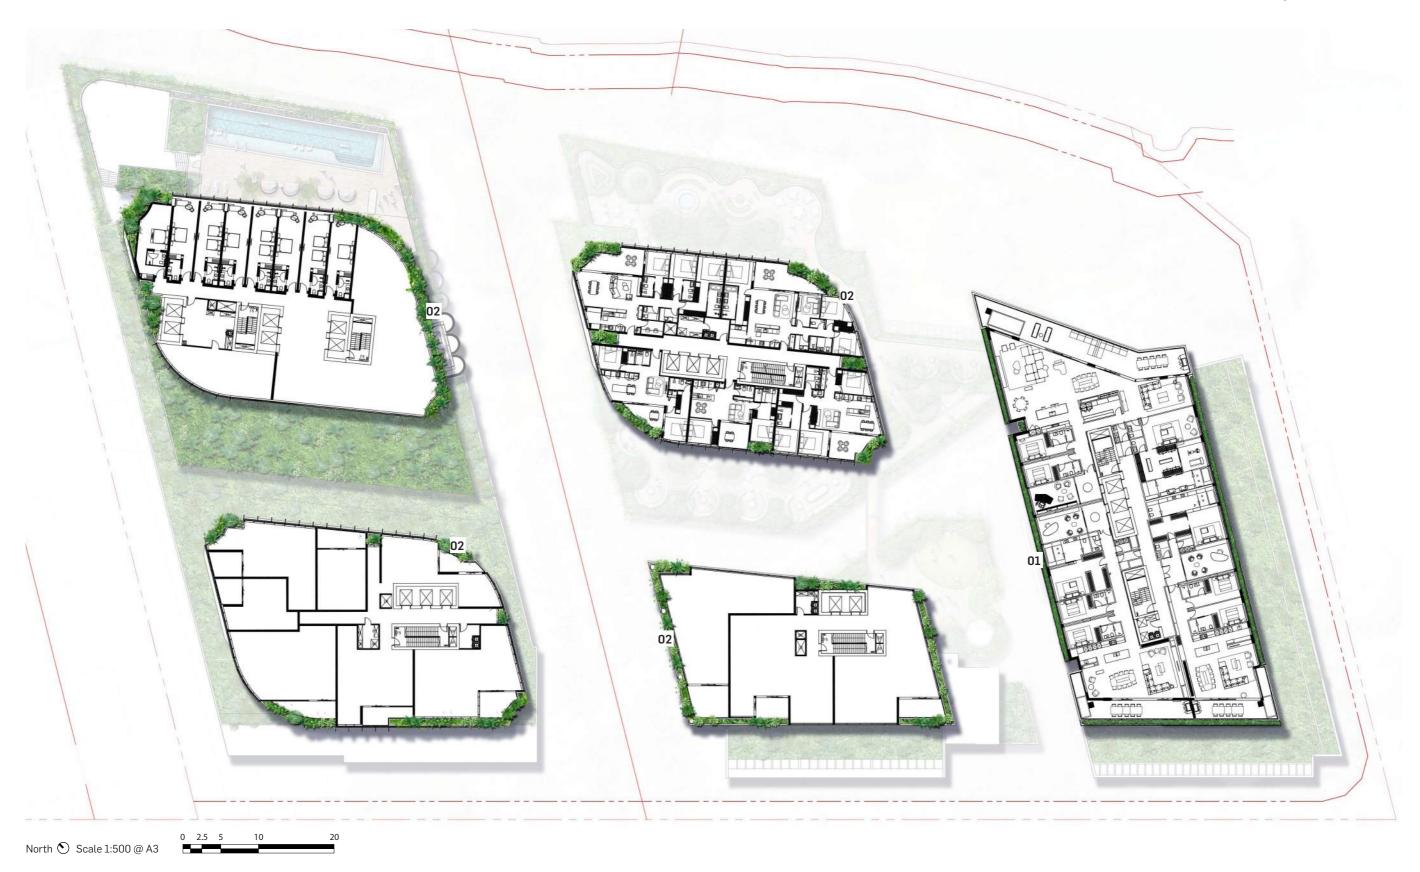

## 3.5 LANDSCAPE PLAN - LEVEL 03-04

Site Boundary **CIIZIII** Property Boundary

| 01 | Layered Landscape with Spillover at Building Edges |
|----|----------------------------------------------------|
| 02 | Formal Landscape at Building-3<br>Edges            |
| 03 | Green Roof ( At Level-04 only )                    |
| 04 | Landscape Spillover & Climbers at Tower Edges      |