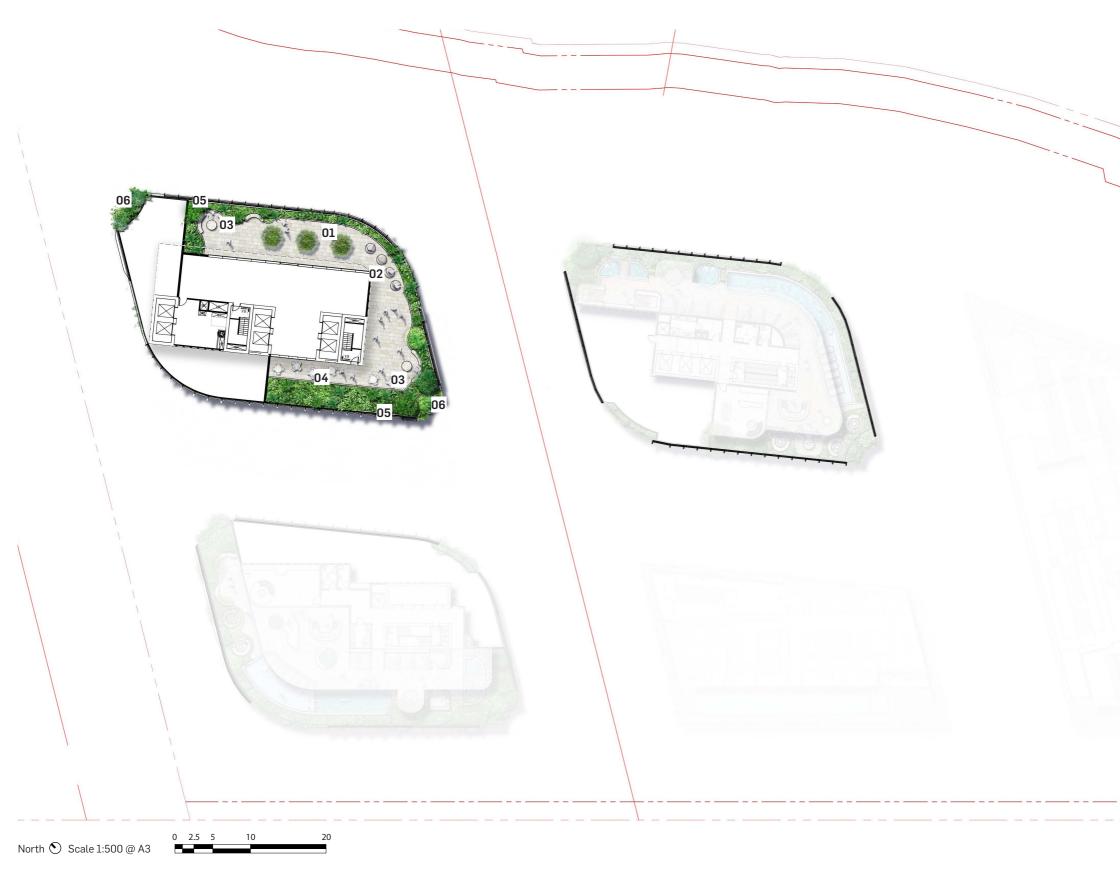

## 3.5 LANDSCAPE PLAN - LEVEL 03-04

Site Boundary **CIIZIII** Property Boundary

| 01 | Layered Landscape with Spillover at Building Edges |
|----|----------------------------------------------------|
| 02 | Formal Landscape at Building-3<br>Edges            |
| 03 | Green Roof ( At Level-04 only )                    |
| 04 | Landscape Spillover & Climbers at Tower Edges      |