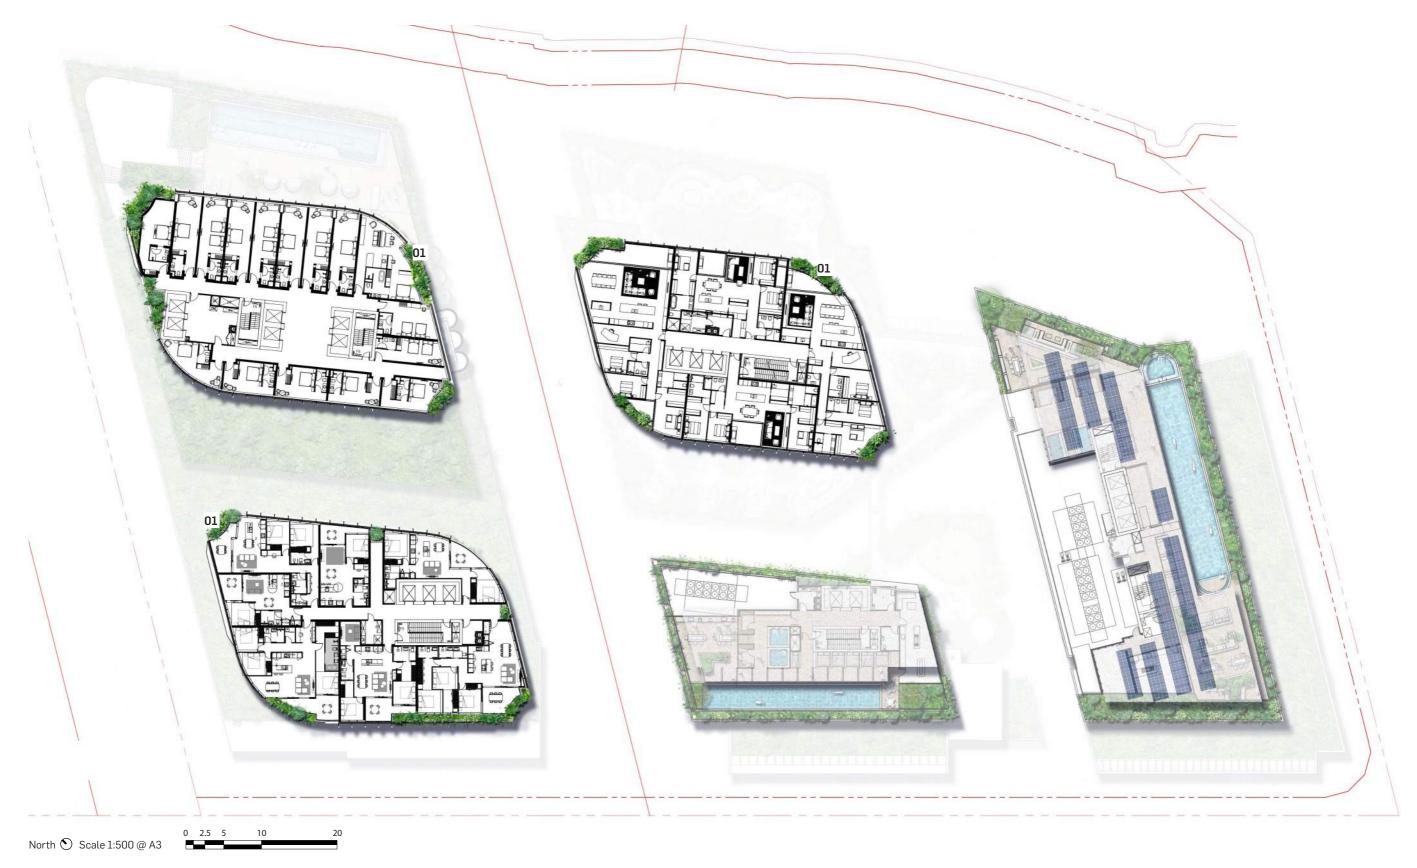

## 3.12 **LANDSCAPE PLAN - LEVEL 15**

Site Boundary 
 Description
 Property Boundary

- 01 Pool
- 02 Sun Lounges
- SPA 03
- 04 Sauna Room
- 05 Shower
- 06 BBQ
- 07 Outdoor Seating
- 08 Outdoor Rooms
- Landscape Spillover & Climbers at Tower Edges 09