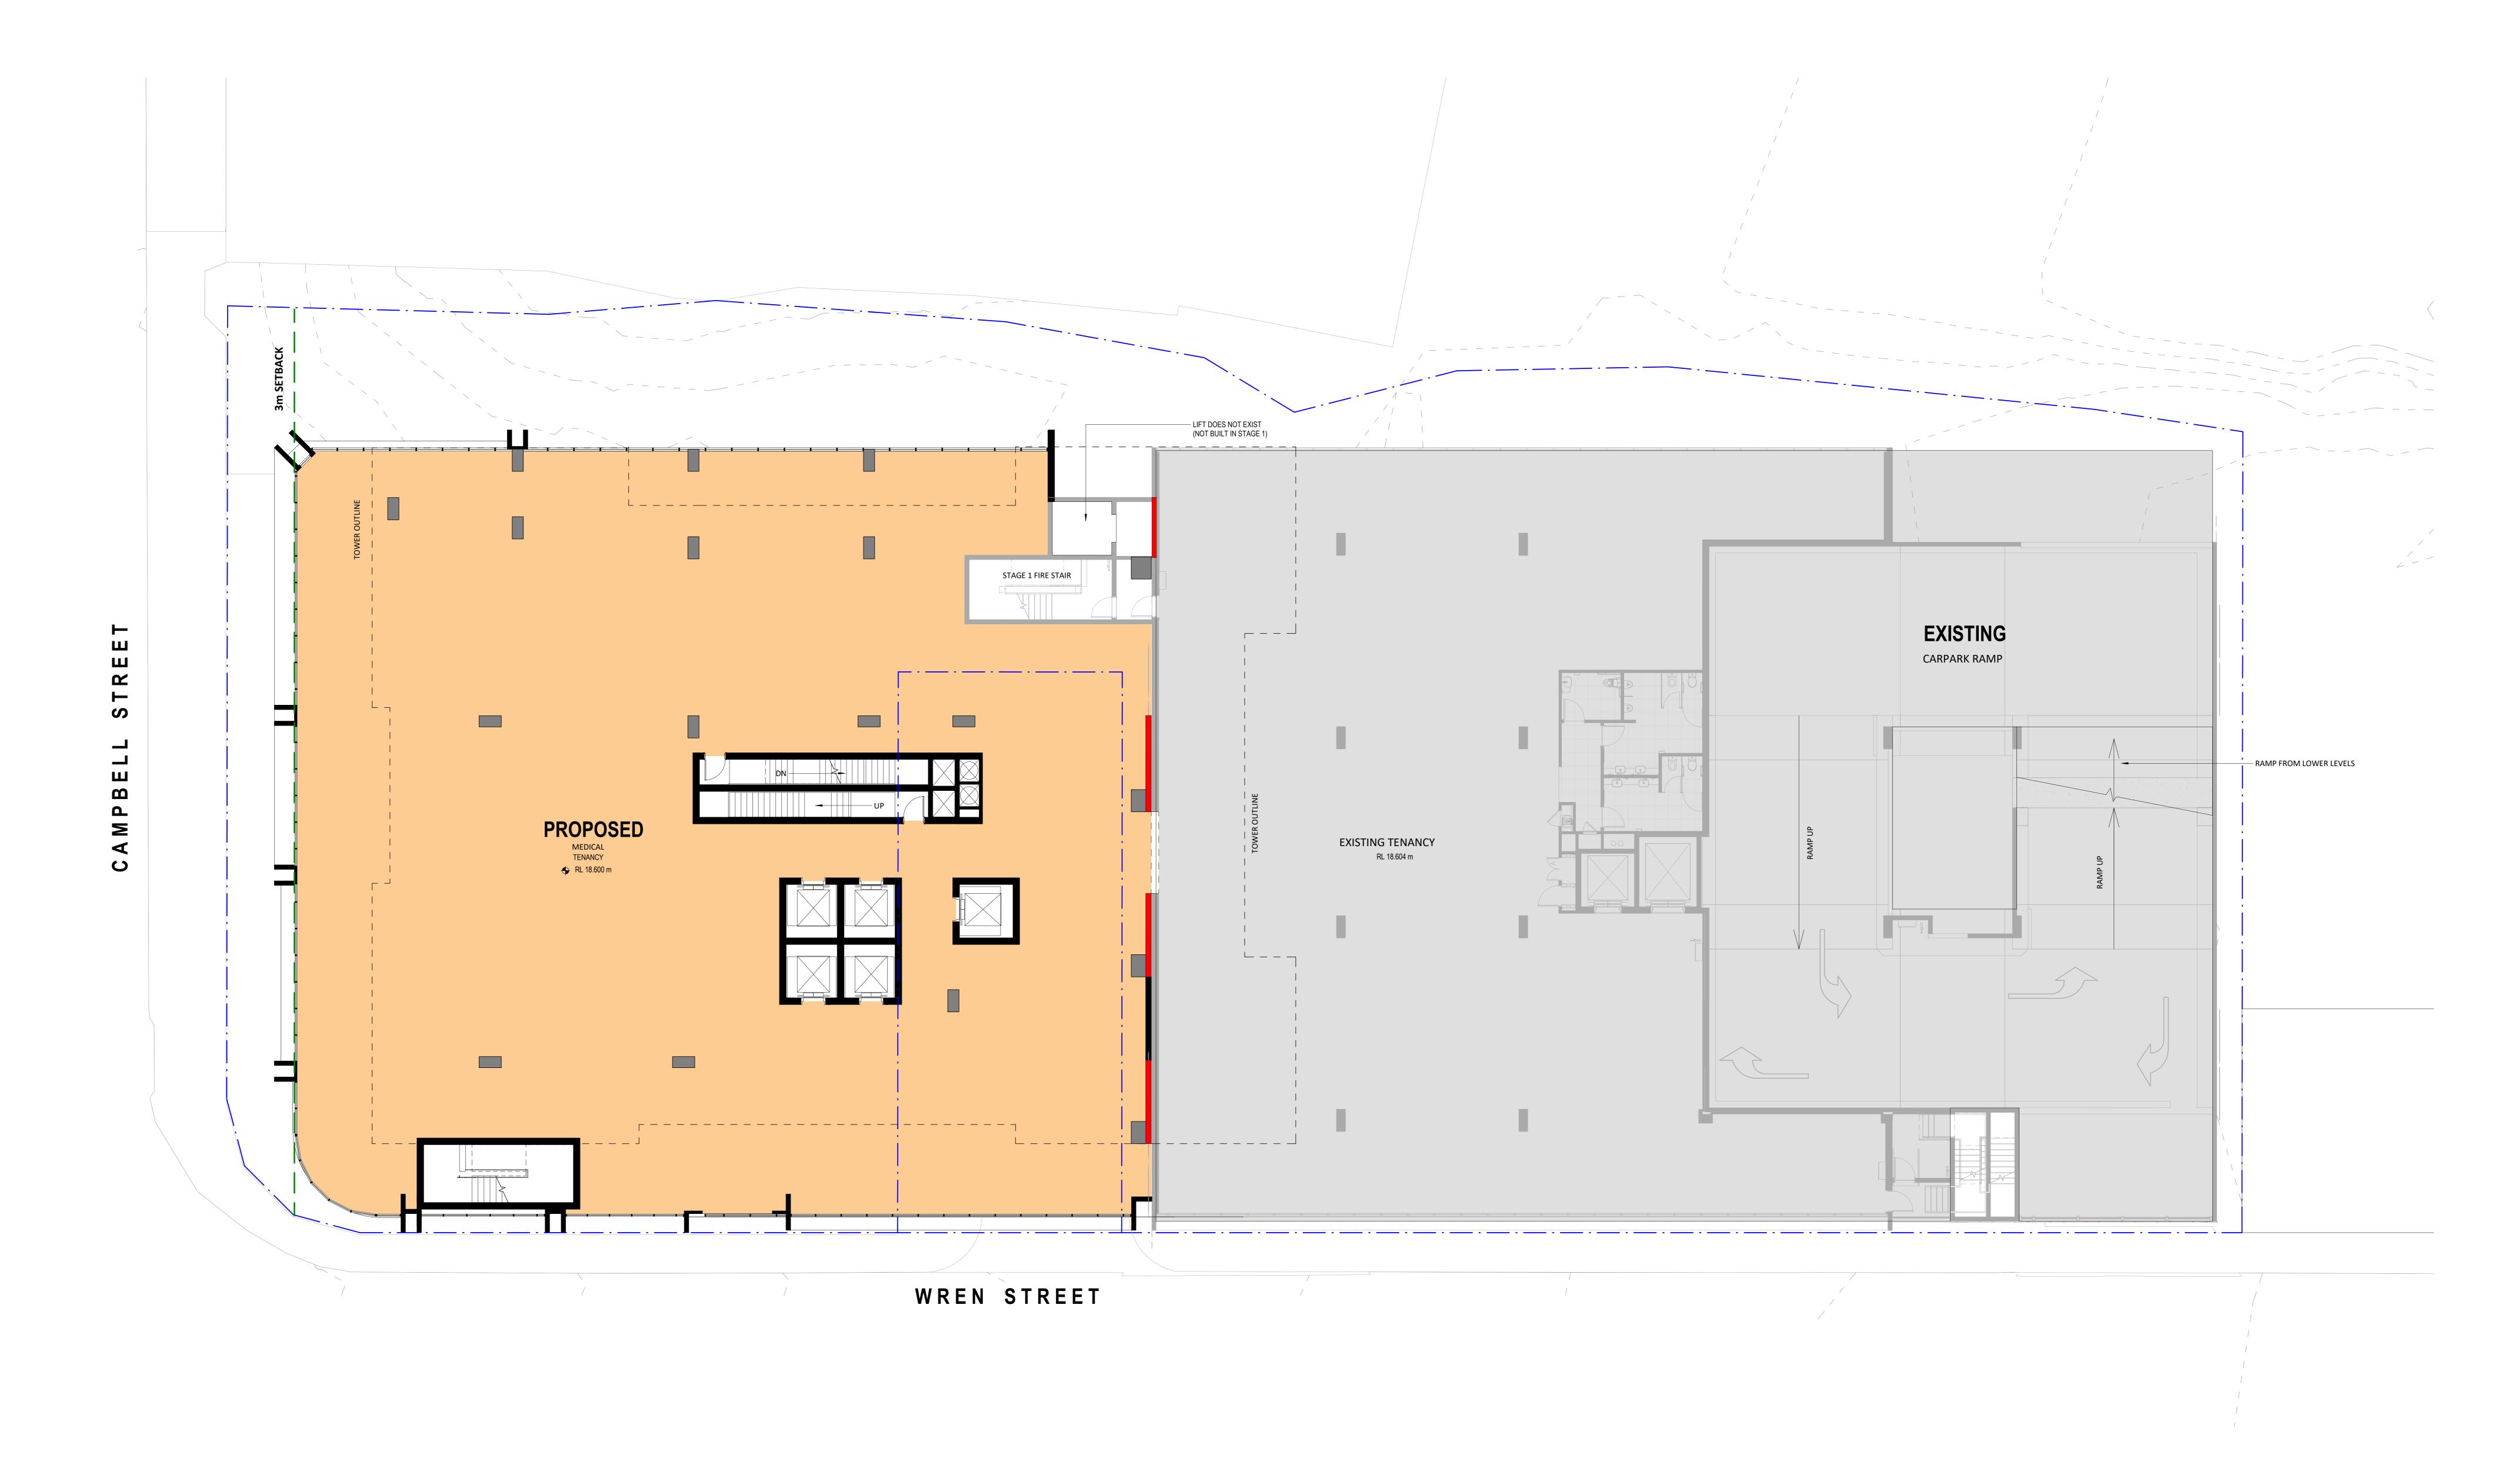

Telephone +61 7 3840 9999
bne@thomsonadsett.com
Level 9, 470 St Pauls Terrace
Fortitude Valley
Qld 4006 Australia
thomsonadsett.com

thomson adsett

TA # 22.0169.17

MEZZANINE LEVEL

As indicated @ A0

20-12-2023 rev. 1

DA02.03

LEVEL 1 PROPOSED MEDICAL TENANCY

**GROSS FLOOR AREA** PROPOSED (STAGE 2)

1185m<sup>2</sup> <u>1185</u>m²

0 1 2 3 5

EXISTING INDICATIVE STRUCTURAL ROOT ZONE (INNER RED DASH) AND TREE PROTECTION ZONE (OUTER BLACK DASH). REFER LANDSCAPE DRAWINGS