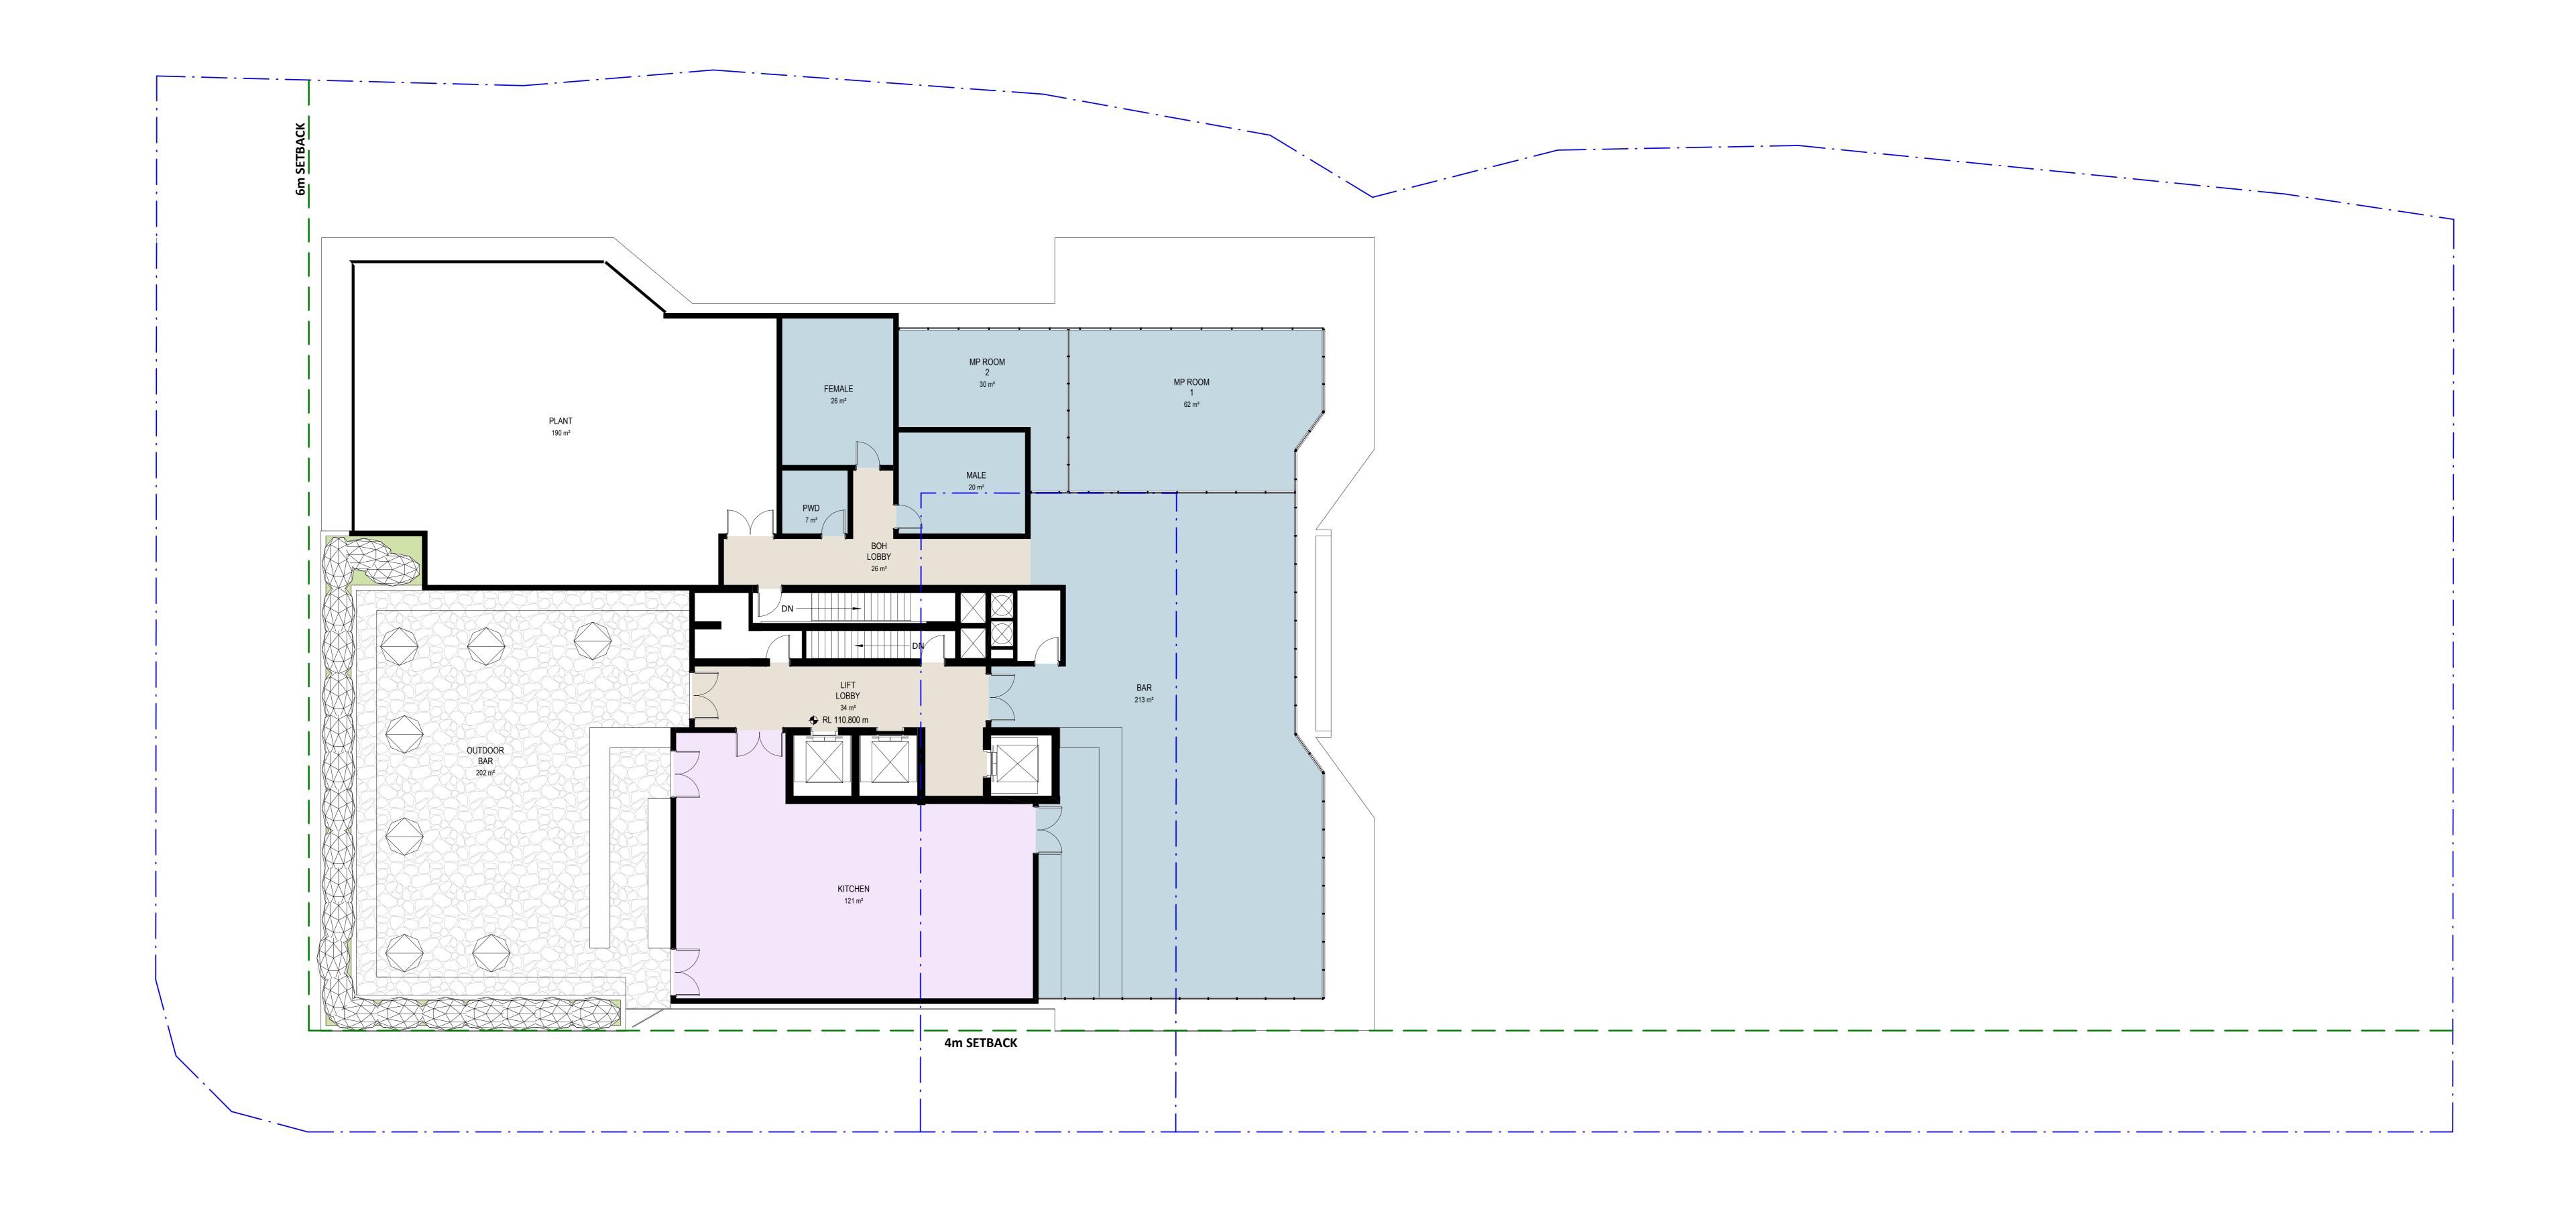

### SKY GARDEN - LEVEL 30

| CON  | MUNITY       | <b>GROSS FLOOR AREA</b> |                   |
|------|--------------|-------------------------|-------------------|
|      |              | BAR                     | 213               |
| KITC | CHEN / PLANT | MULTIPURPOSE ROOM       | 92                |
|      |              | AMENITIES               | 53                |
|      |              | KITCHEN                 | 121               |
|      |              | LOBBY                   | 60                |
|      |              | TOTAL                   | 536m <sup>2</sup> |

Telephone +61 7 3840 9999
bne@thomsonadsett.com
Level 9, 470 St Pauls Terrace
Fortitude Valley
Qld 4006 Australia
thomsonadsett.com

thomson adsett

TA # 22.0169.17

LEVEL 30 PLAN - SKY GARDEN

As indicated @ A0