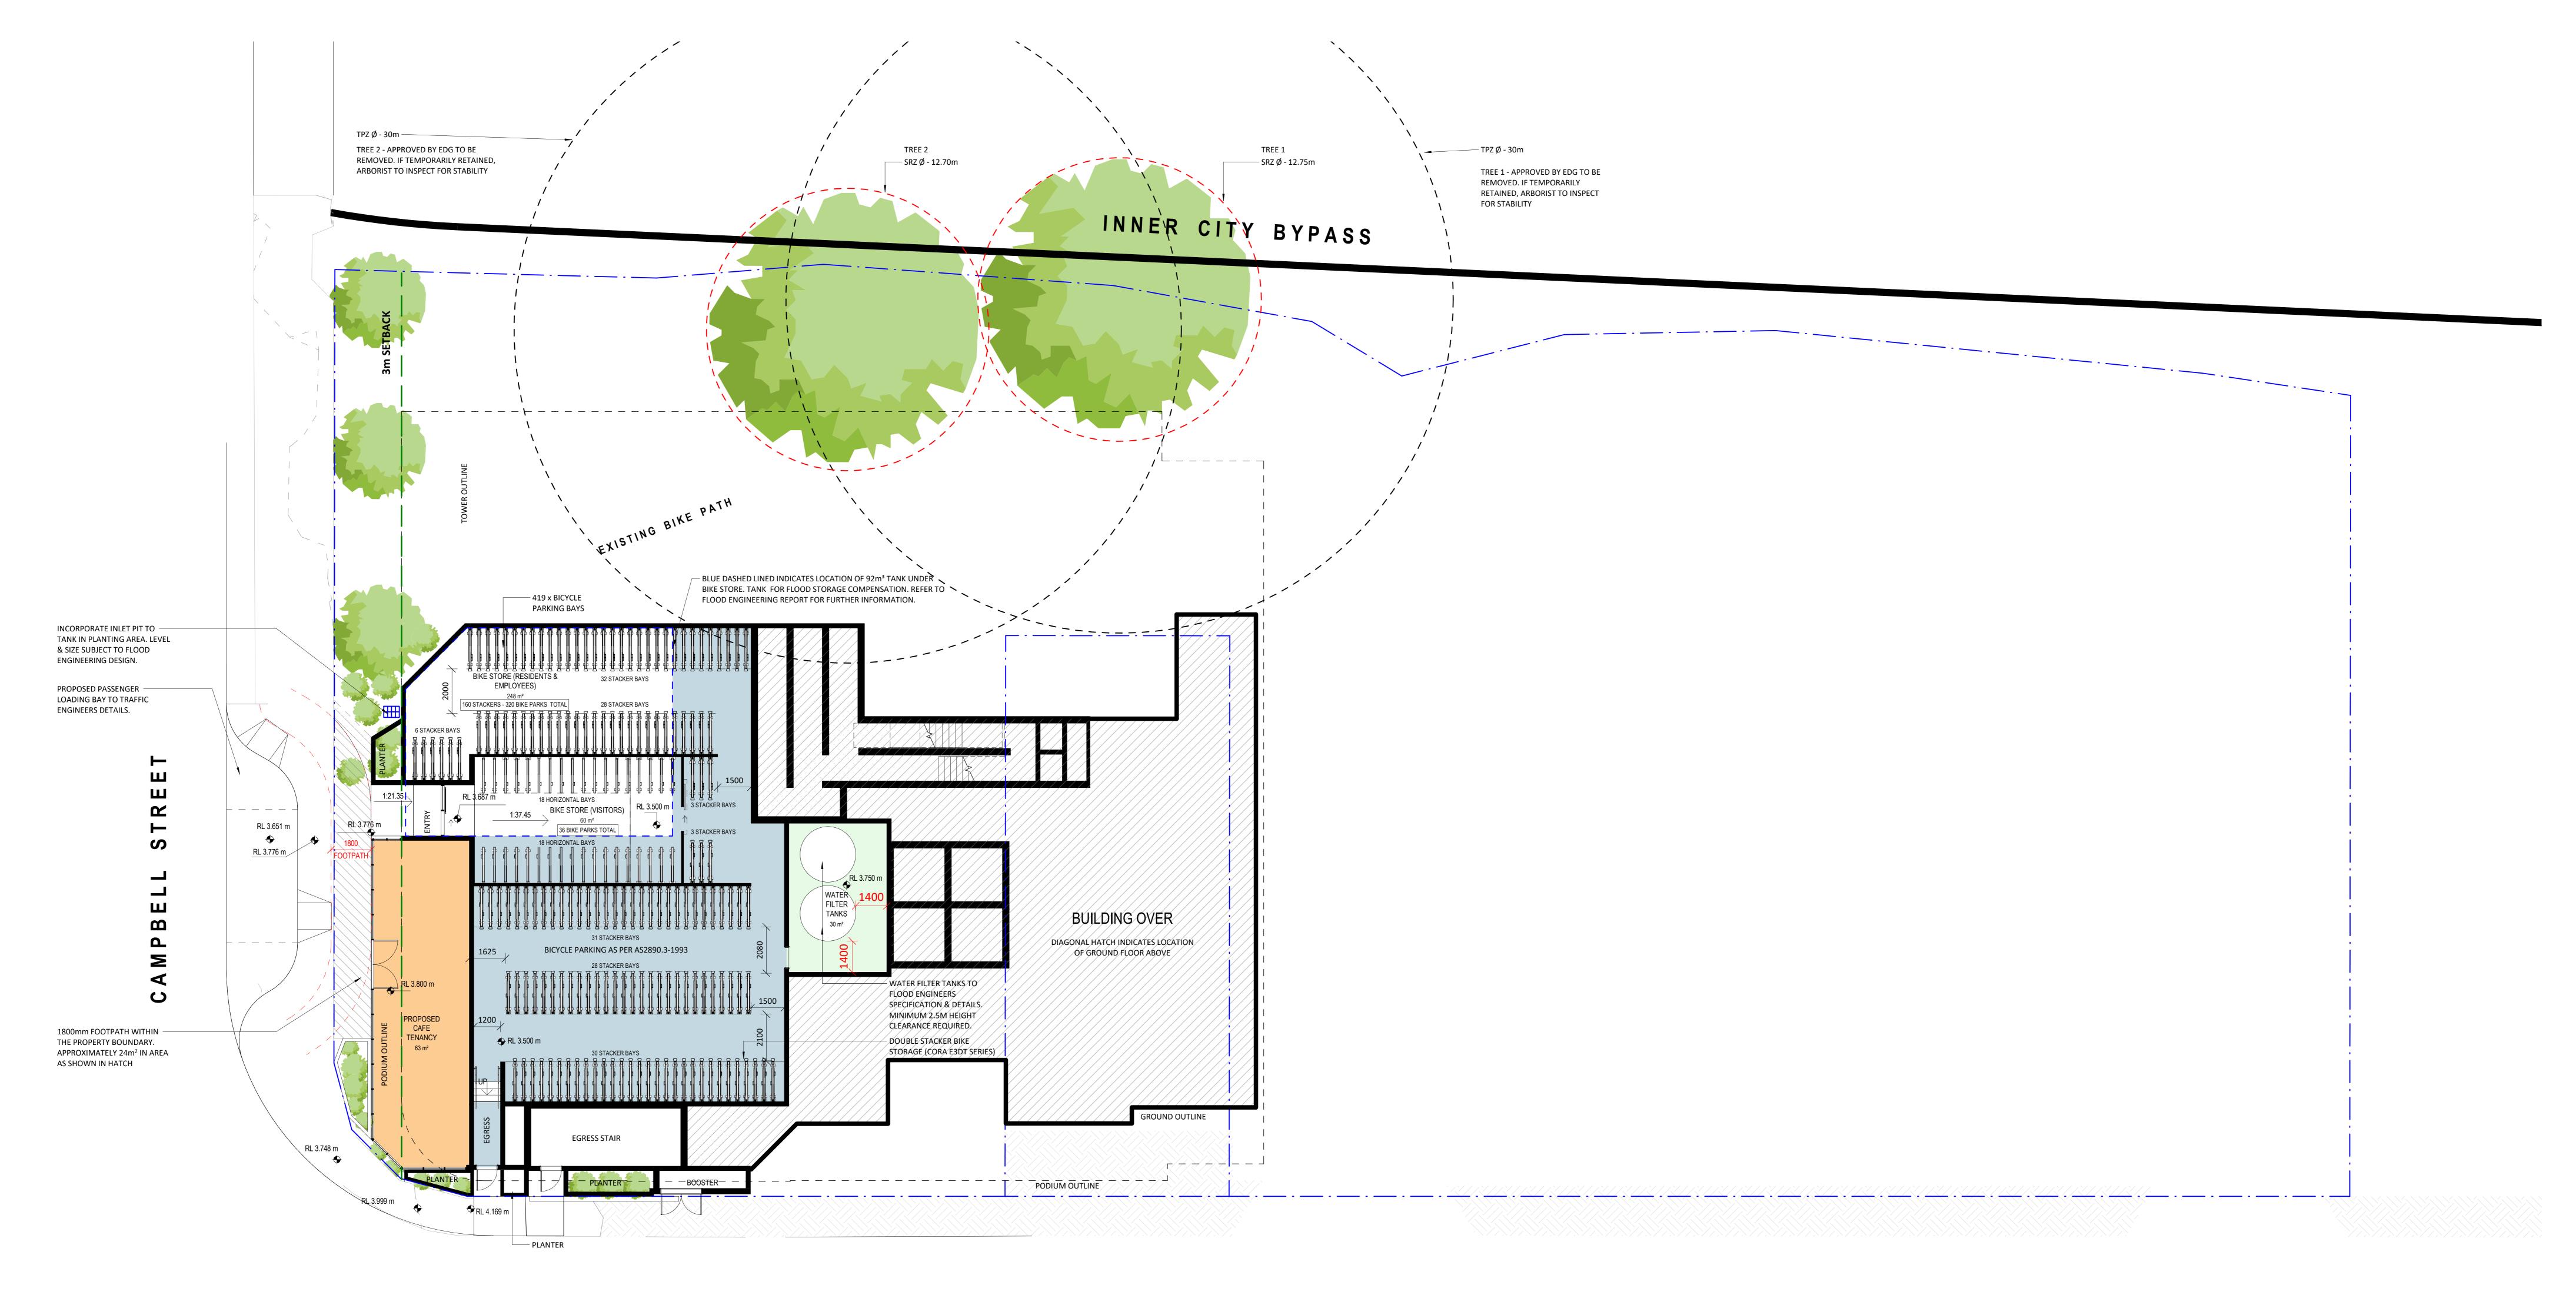

thomsonadsett.com

LOWER GROUND FLOOR PLAN thomson adsett

TA # 22.0169.17

20-12-2023 As indicated @ A0

**GROUND LEVEL** 

EXISTING INDICATIVE STRUCTURAL ROOT ZONE (INNER RED DASH) AND TREE PROTECTION ZONE (OUTER BLACK DASH). REFER LANDSCAPE DRAWINGS

PROPOSED (STAGE 2) - TENANCY 339\* PROPOSED (STAGE 1) - TENANCY 480 CONCIERGE PARCEL PICK UP 839m<sup>2</sup>

\*EXCLUDES LOBBY AND CIRCULATION