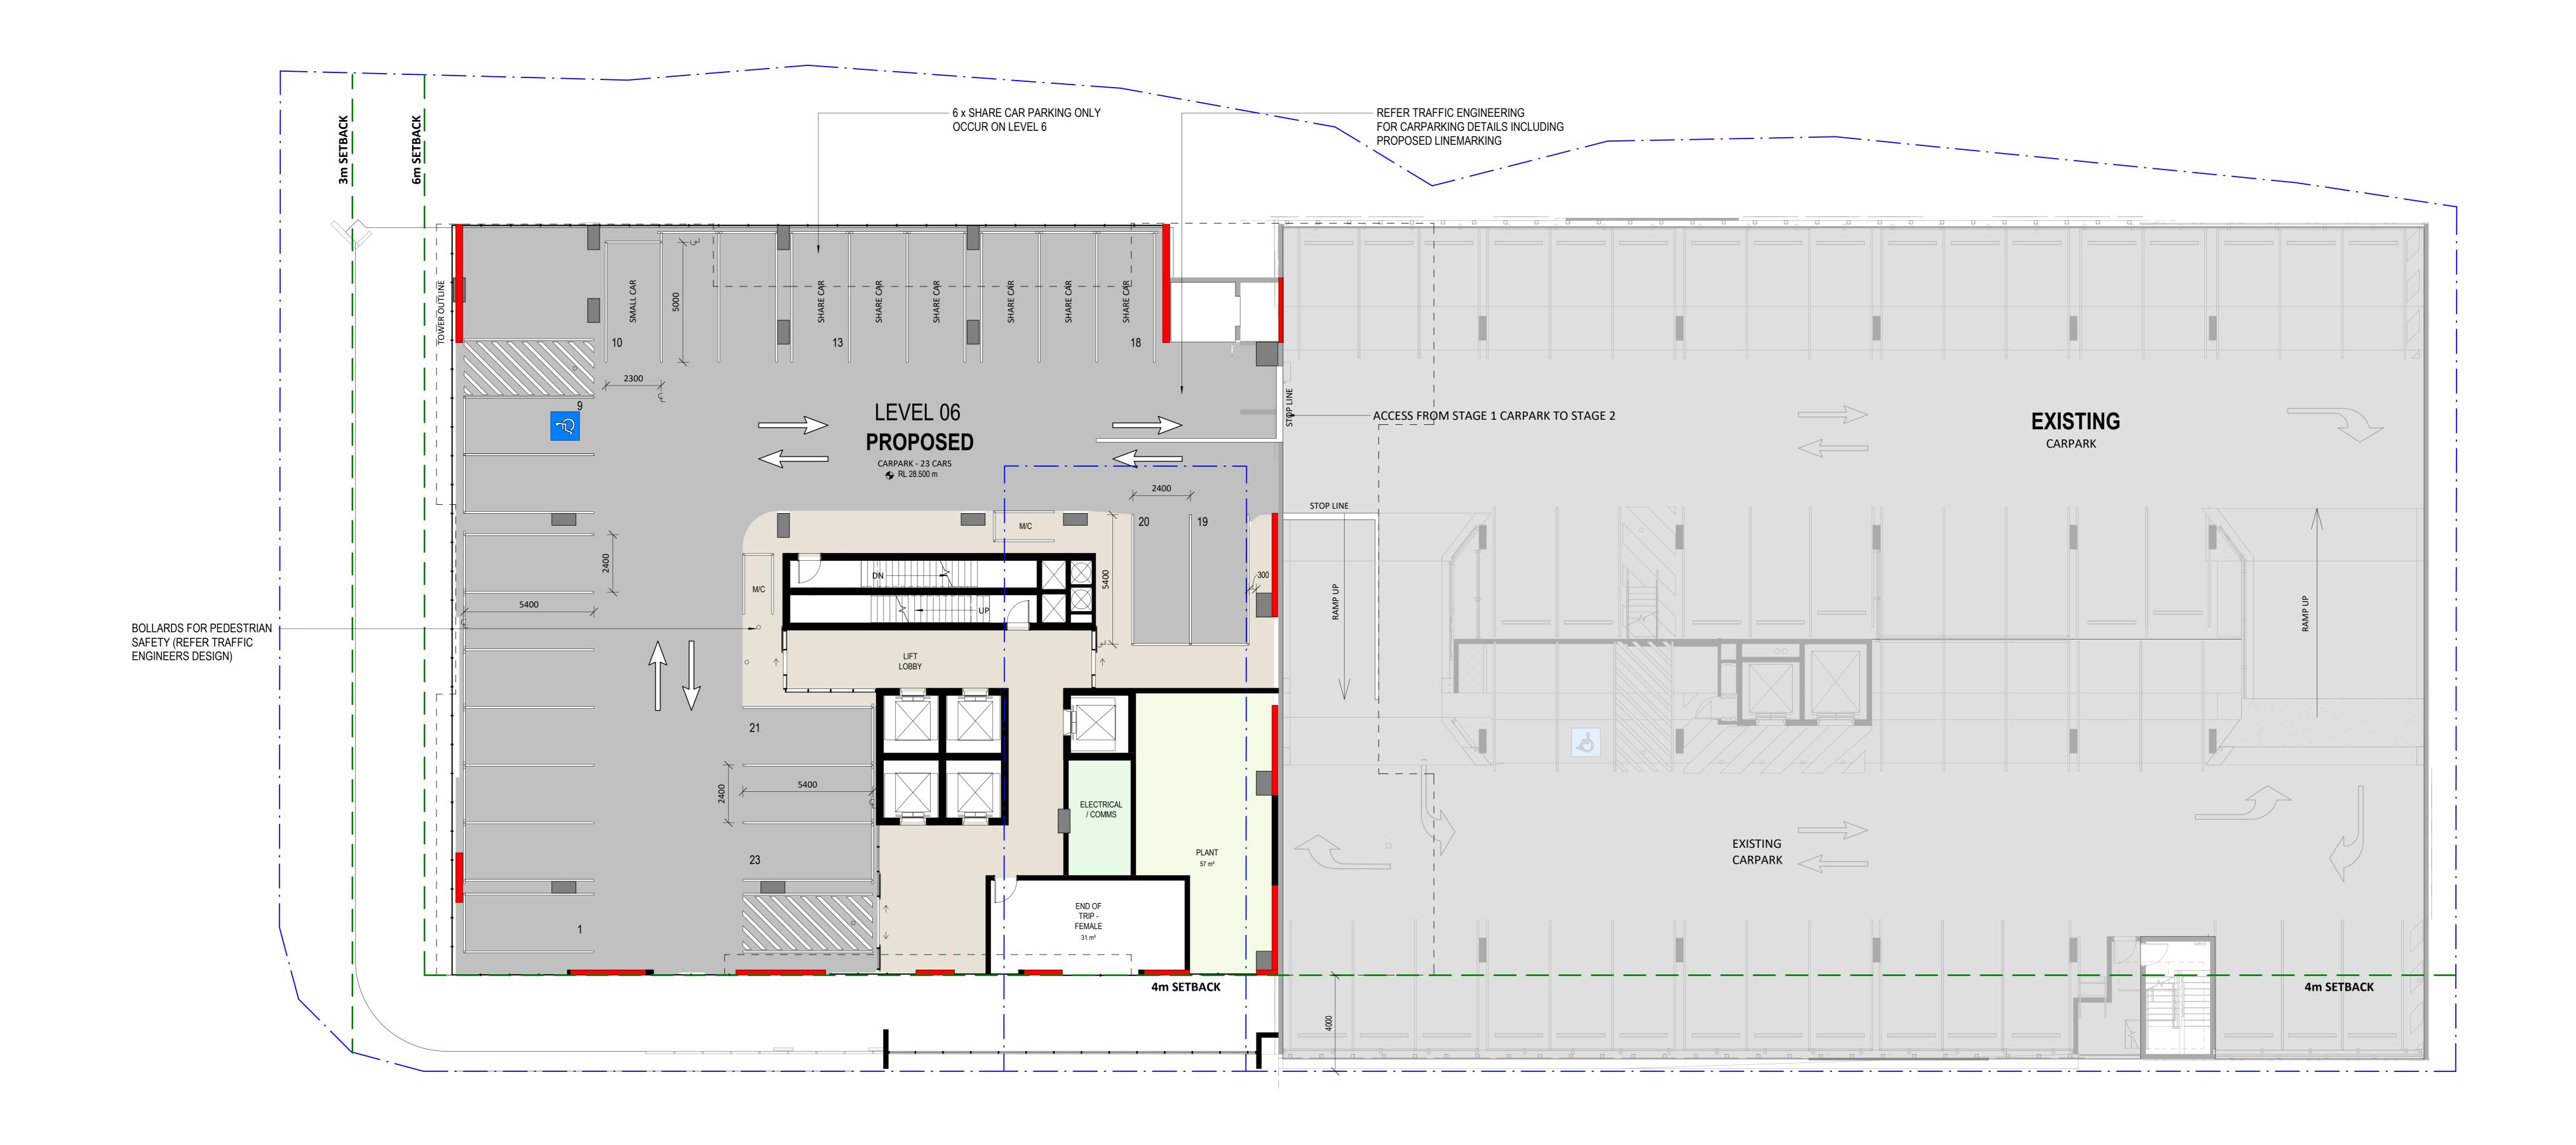

■ PROPOSED (STAGE 2) PARKING

PROPOSED LIFT LOBBY

PROPOSED STORAGE

**GROSS FLOOR AREA** PROPOSED LIFT LOBBY

**PARKING** 

PROPOSED (STAGE 2)

23 BAYS

 $78m^2$ 

Wren Street Stage 2

7-15 Wren Street, Bowen Hills, QLD

AustralAsian Property Group Pte Ltd

© Copyright Thomson Adsett Pty Ltd. ABN 76 105 314 654 Dimensions take precedence over scaling. Do not measure off drawings as print sizes may vary Telephone +61 7 3840 9999 bne@thomsonadsett.com Level 9, 470 St Pauls Terrace Fortitude Valley
Qld 4006 Australia
thomsonadsett.com

thomson adsett

TA # 22.0169.17

LEVEL 6 TO 7 PLAN - PARKING

DEVELOPMENT APPLICATION

As indicated @ A0 05-03-2024