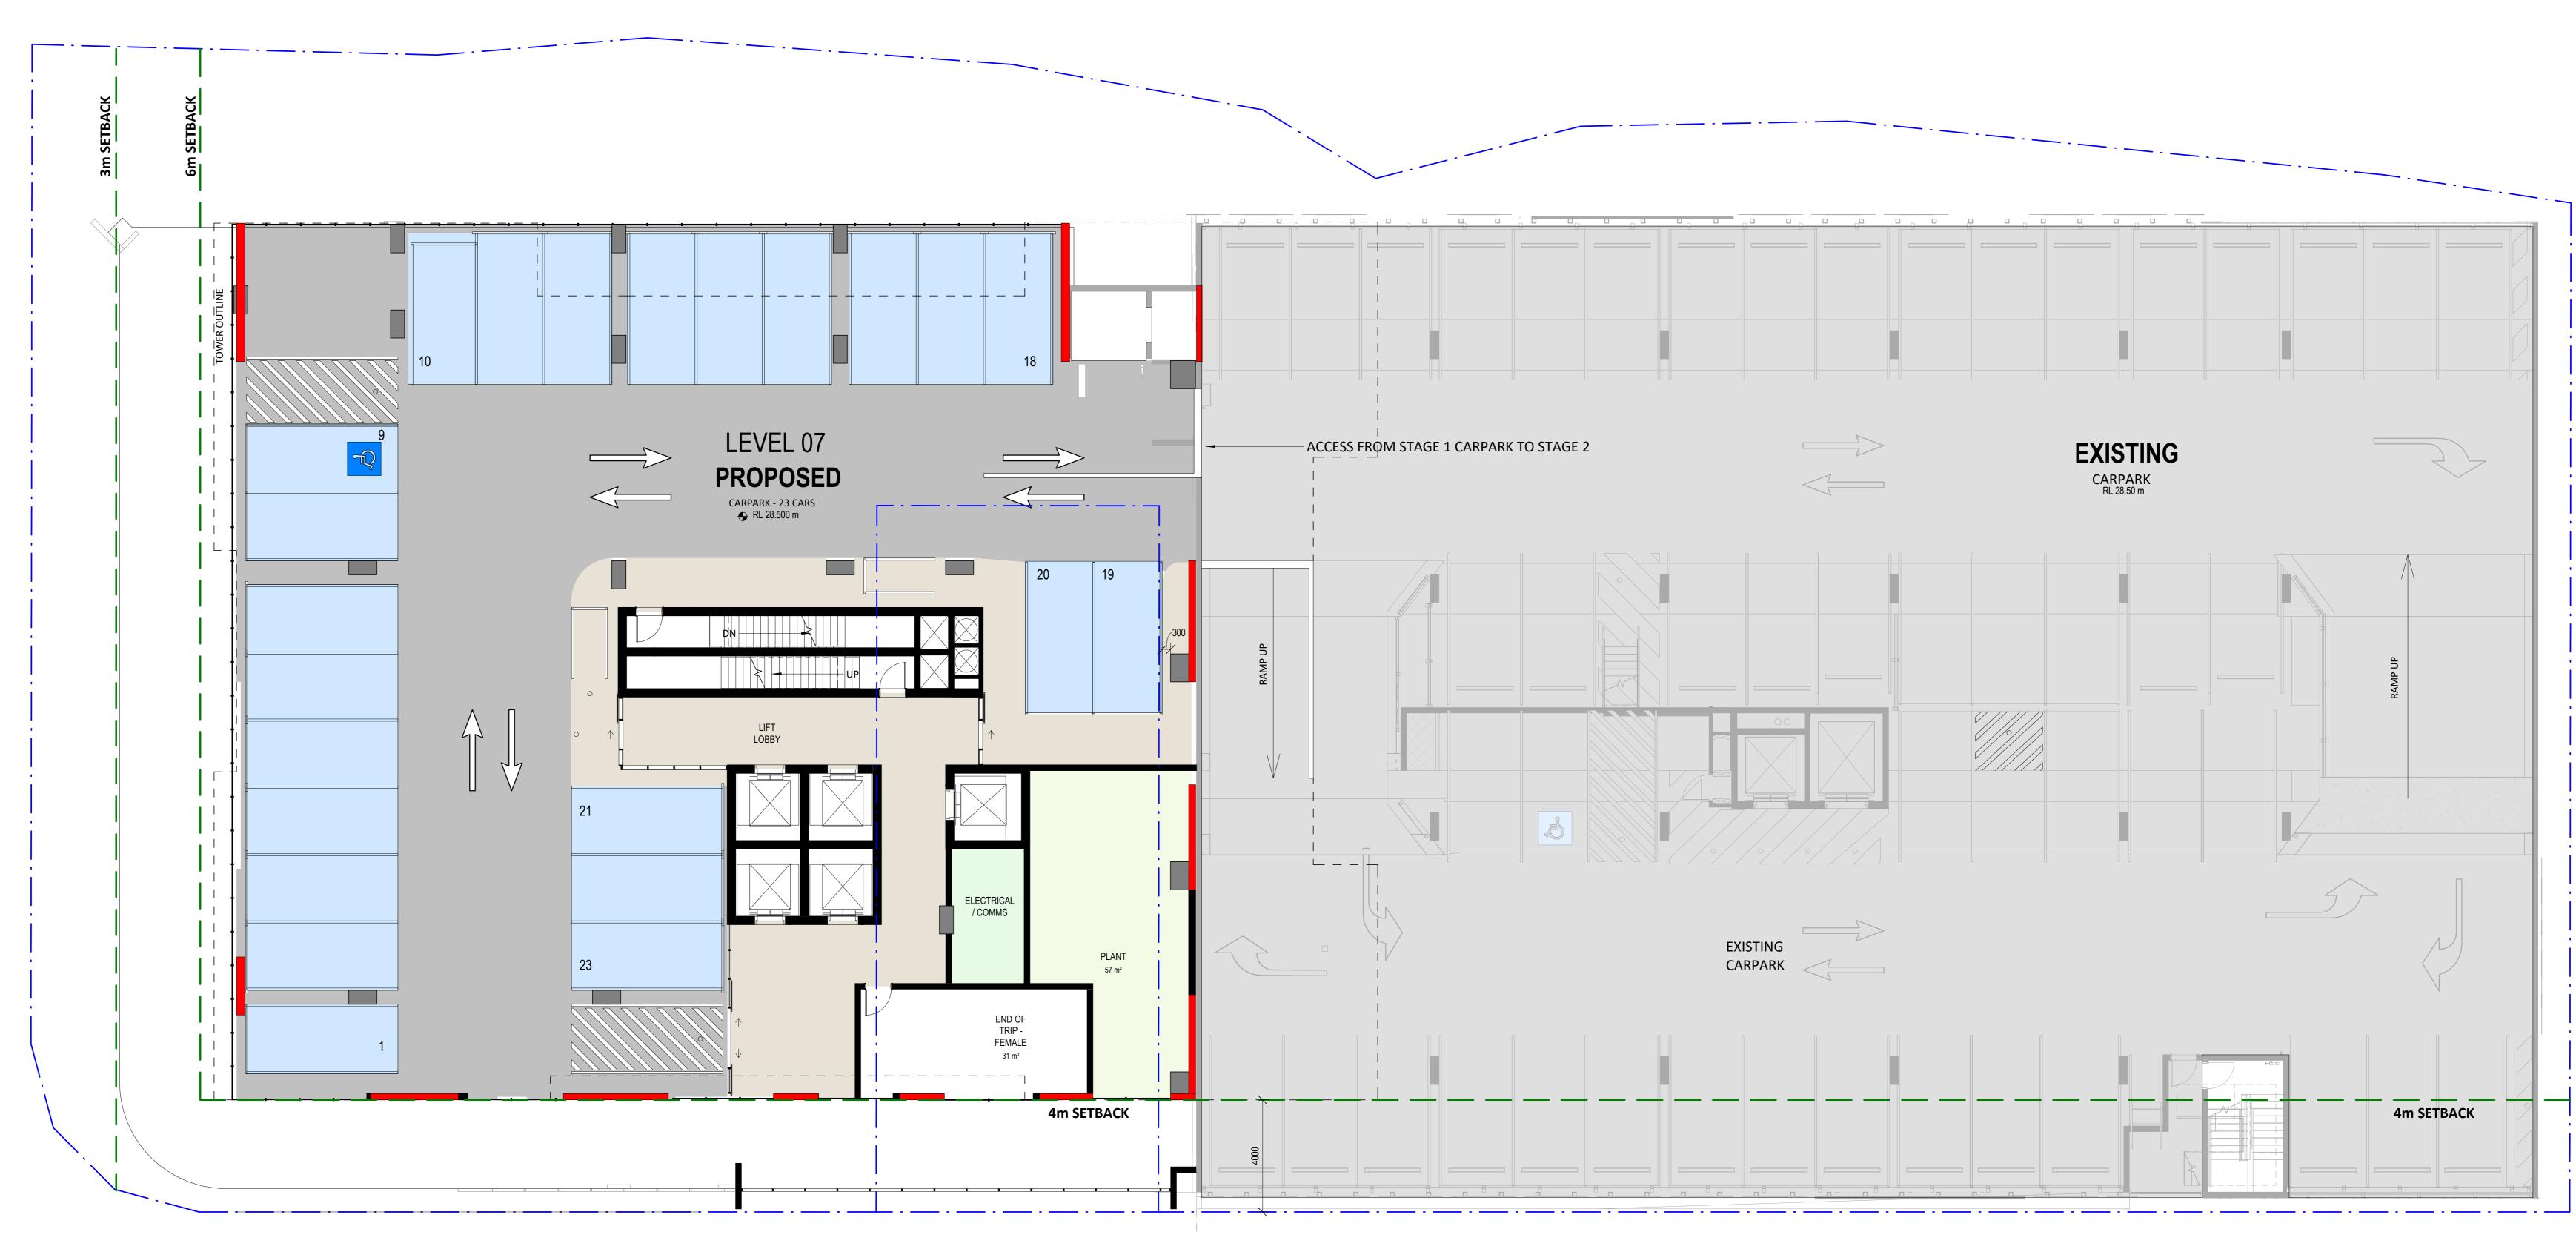

■ PROPOSED (STAGE 2) PARKING

PROPOSED LIFT LOBBY

PROPOSED STORAGE

**GROSS FLOOR AREA** PROPOSED LIFT LOBBY

**PARKING** 

PROPOSED (STAGE 2)

23 BAYS

 $78m^2$ 

Wren Street Stage 2

7-15 Wren Street, Bowen Hills, QLD

AustralAsian Property Group Pte Ltd

© Copyright Thomson Adsett Pty Ltd. ABN 76 105 314 654 Dimensions take precedence over scaling. Do not measure off drawings as print sizes may vary Telephone +61 7 3840 9999 bne@thomsonadsett.com Level 9, 470 St Pauls Terrace Fortitude Valley
Qld 4006 Australia
thomsonadsett.com

thomson adsett

TA # 22.0169.17

LEVEL 6 TO 7 PLAN - PARKING

DEVELOPMENT APPLICATION

As indicated @ A0 05-03-2024