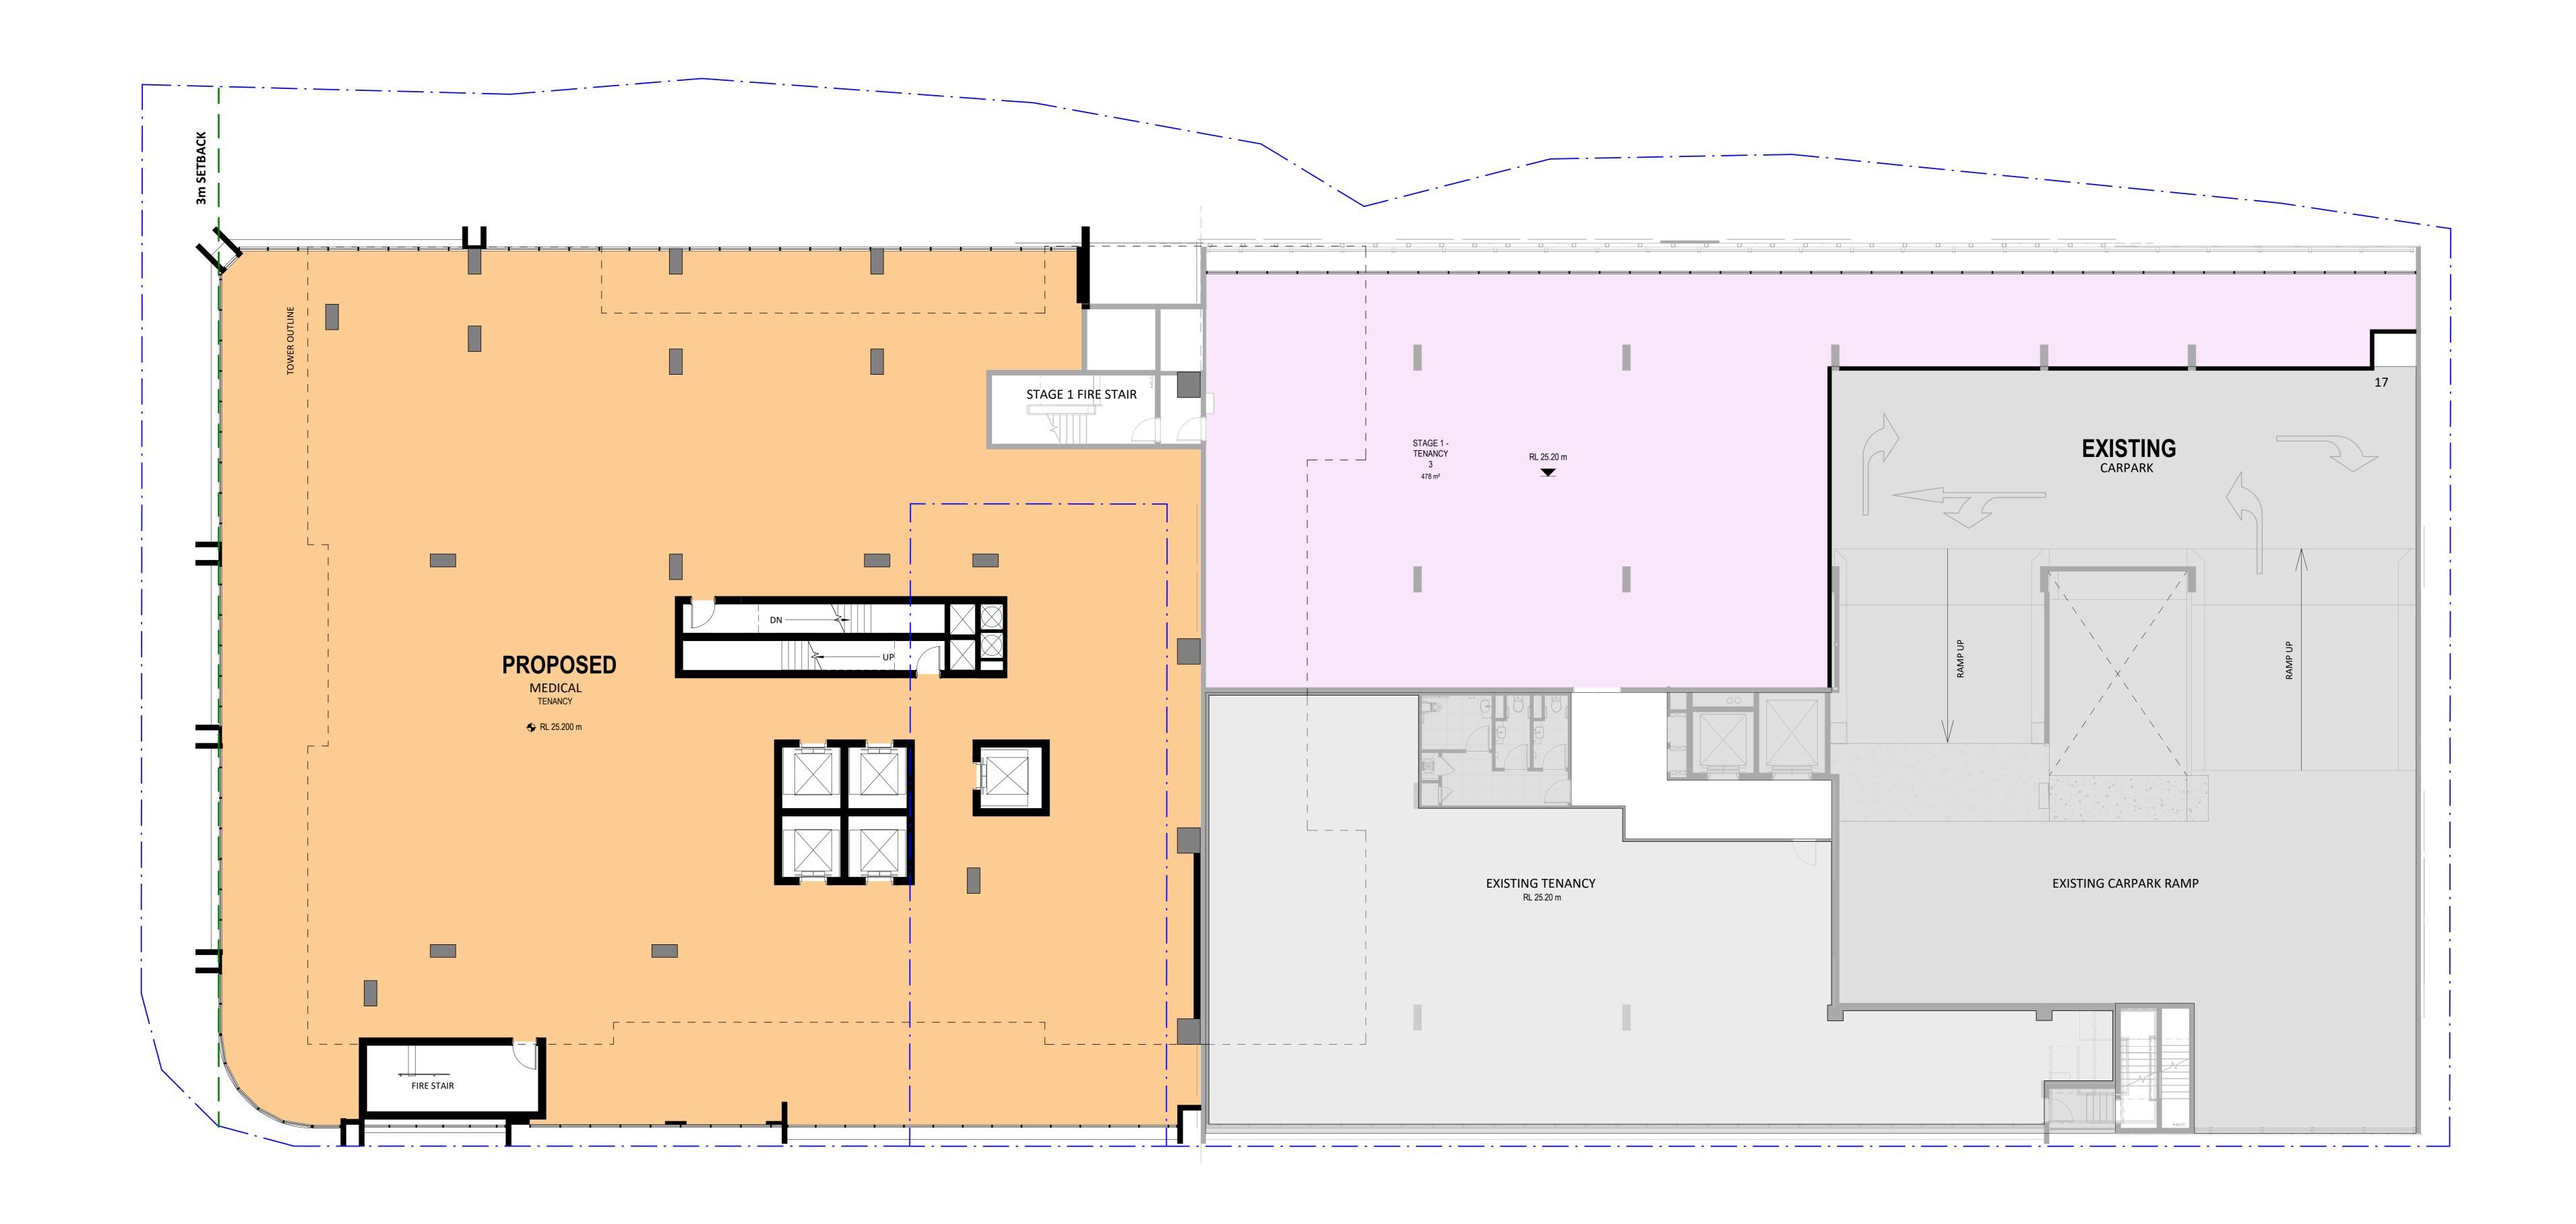

DEVELOPMENT APPLICATION

TA # 22.0169.17

DA02.05 rev. 2

05-03-2024

0 1 2 3 5

LEVEL 4PROPOSED MEDICAL TENANCY

GROSS FLOOR AREA
PROPOSED (STAGE 2) 1185m<sup>2</sup>
TOTAL 1185m<sup>2</sup>

rev. 1

0 1 2 3 5

AustralAsian Property Group Pte Ltd

LEVEL 4PROPOSED MEDICAL TENANCY

**GROSS FLOOR AREA**PROPOSED (STAGE 2) 1185m<sup>2</sup>
TOTAL 1185m<sup>2</sup>