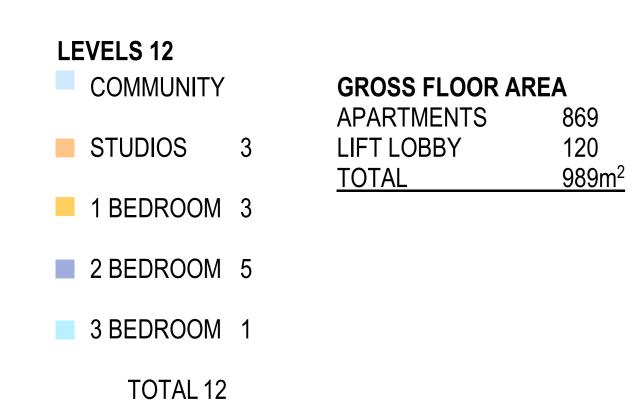

# DEVELOPMENT APPLICATION

Wren Street Stage 2
7-15 Wren Street, Bowen Hills, QLD

AustralAsian Property Group Pte Ltd

thomson adsett

LEVEL 12 - UNITS & COMMUNAL AREAS

As indicated @ A0 20-12-2023

TA # 22.0169.17 DA02.12 rev. 1