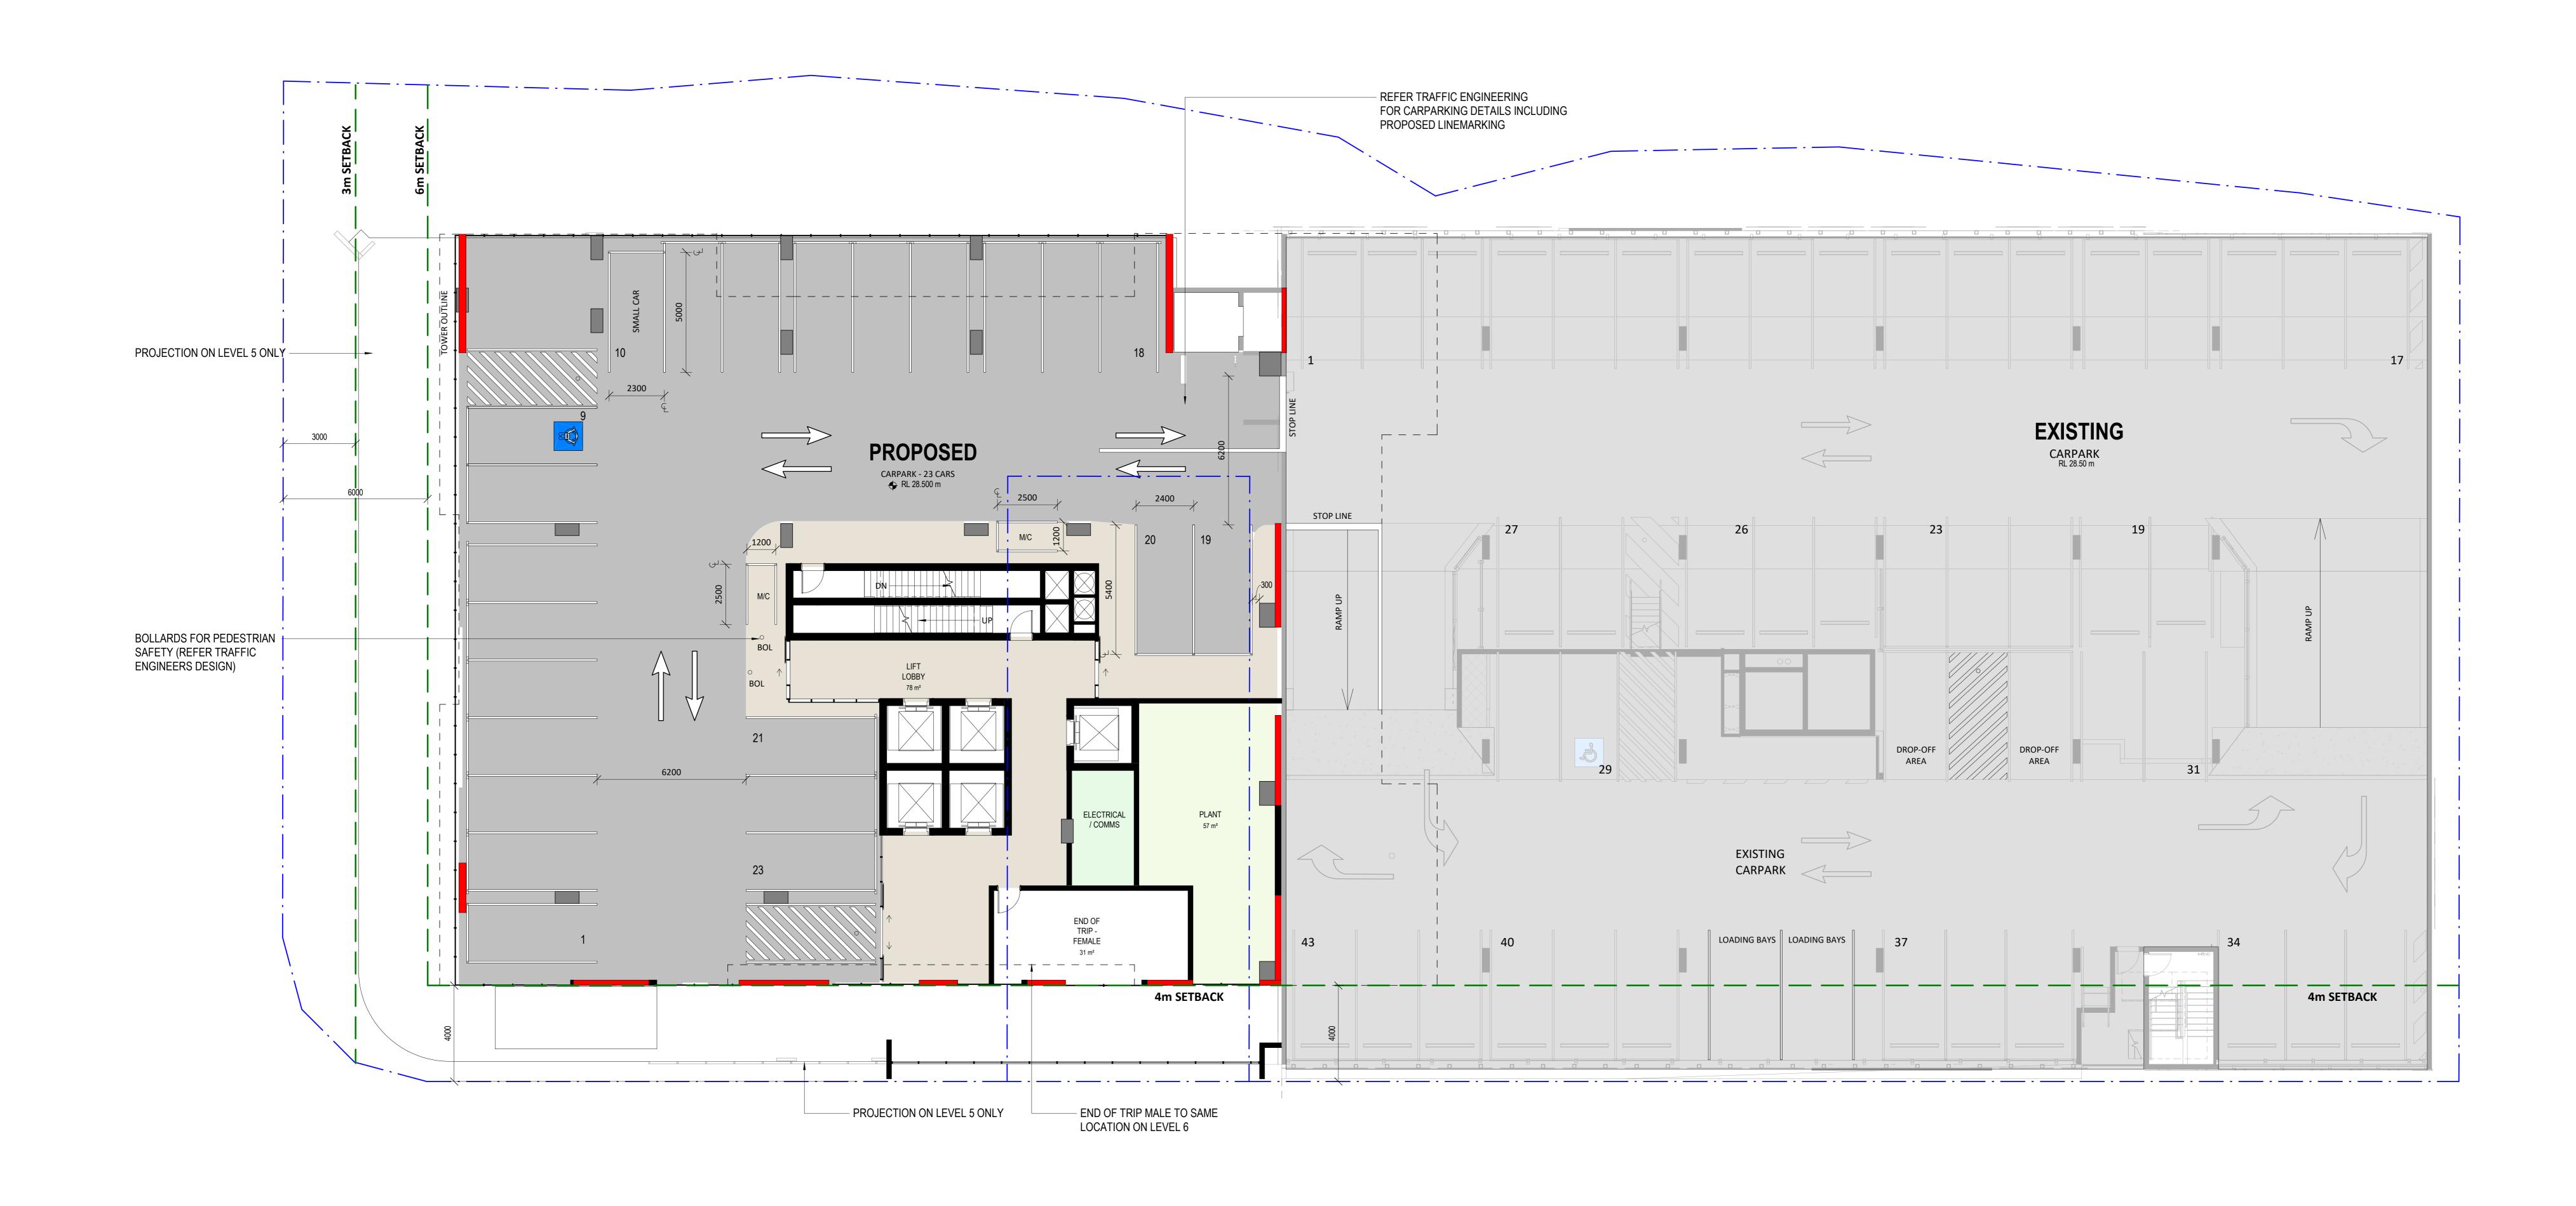

PROPOSED (STAGE 2) PARKING

PROPOSED LIFT LOBBY

PROPOSED STORAGE

PROPOSED LIFT LOBBY

**PARKING**PROPOSED (STAGE 2)

**GROSS FLOOR AREA** 

23 BAYS

 $78m^2$ 

Wren Street Stage 2

7-15 Wren Street, Bowen Hills, QLD

AustralAsian Property Group Pte Ltd

© Copyright Thomson Adsett Pty Ltd. ABN 76 105 314 654 Dimensions take precedence over scaling. Do not measure off drawings as print sizes may vary Telephone +61 7 3840 9999 bne@thomsonadsett.com Level 9, 470 St Pauls Terrace Fortitude Valley
Qld 4006 Australia
thomsonadsett.com

thomson adsett **LEVEL 5 PLAN - PARKING** 

TA # 22.0169.17

As indicated @ A0

DEVELOPMENT APPLICATION

rev. 2

05-03-2024

LEVEL 6 TO 7

0 1 2 3 5