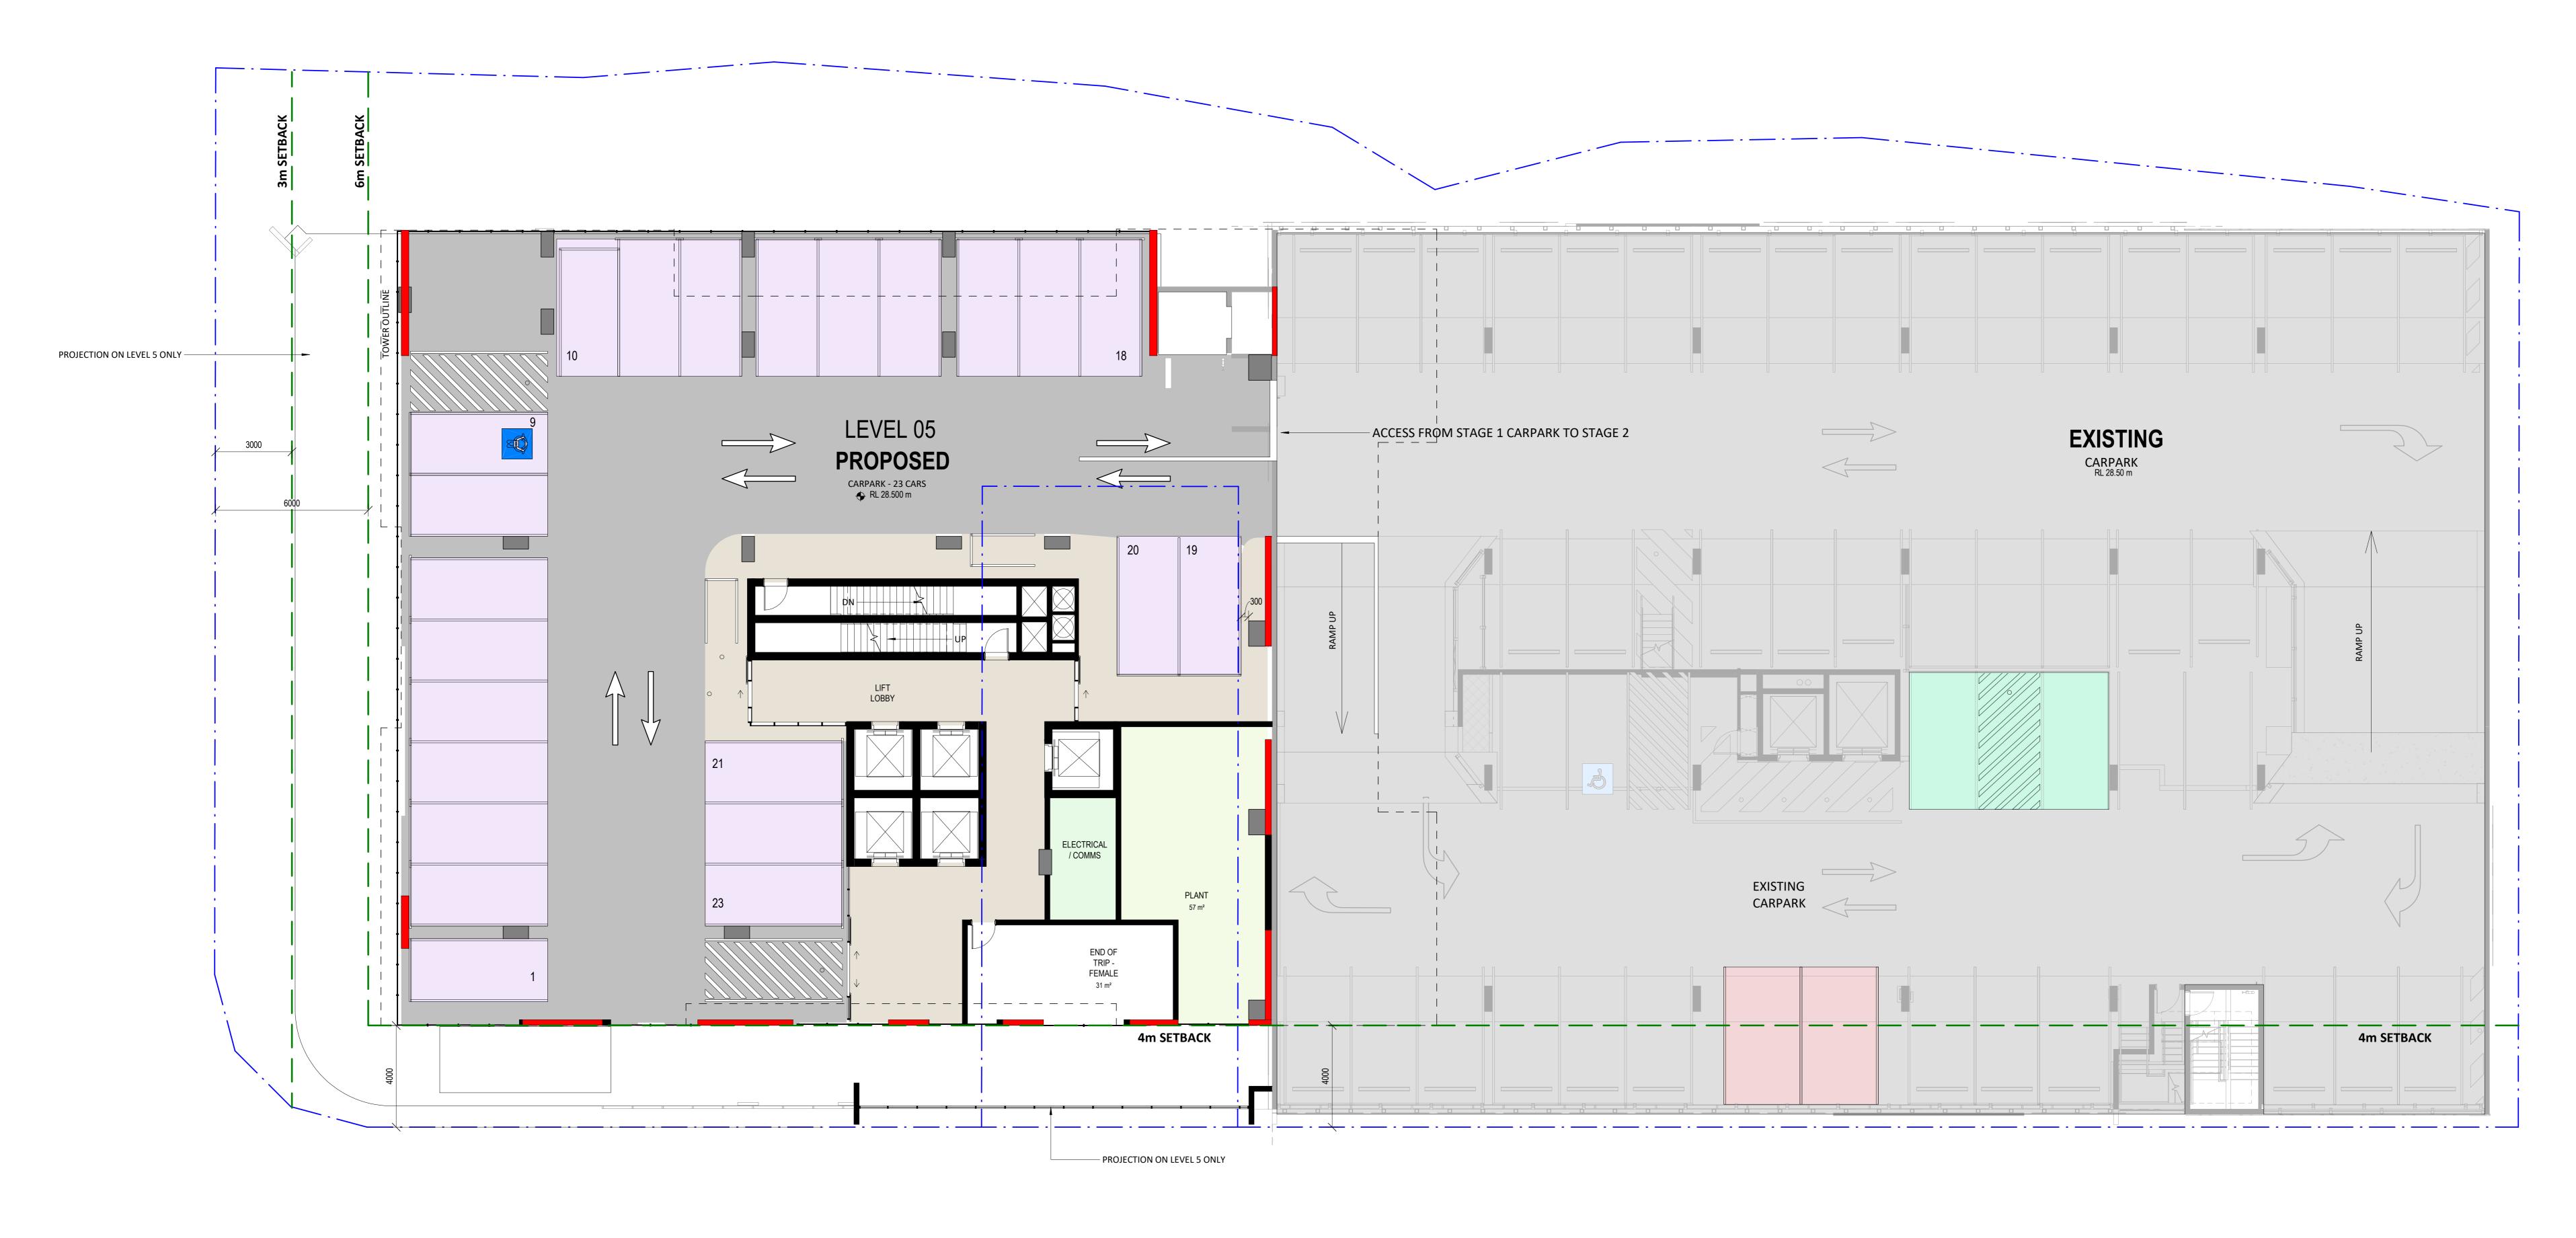

PROPOSED (STAGE 2) PARKING

PROPOSED LIFT LOBBY

PROPOSED STORAGE

PROPOSED LIFT LOBBY

**PARKING**PROPOSED (STAGE 2)

**GROSS FLOOR AREA** 

23 BAYS

 $78m^2$ 

Wren Street Stage 2

7-15 Wren Street, Bowen Hills, QLD

AustralAsian Property Group Pte Ltd

© Copyright Thomson Adsett Pty Ltd. ABN 76 105 314 654 Dimensions take precedence over scaling. Do not measure off drawings as print sizes may vary Telephone +61 7 3840 9999 bne@thomsonadsett.com Level 9, 470 St Pauls Terrace Fortitude Valley
Qld 4006 Australia
thomsonadsett.com

thomson adsett **LEVEL 5 PLAN - PARKING** 

TA # 22.0169.17

As indicated @ A0

DEVELOPMENT APPLICATION

rev. 2

05-03-2024

LEVEL 6 TO 7

0 1 2 3 5