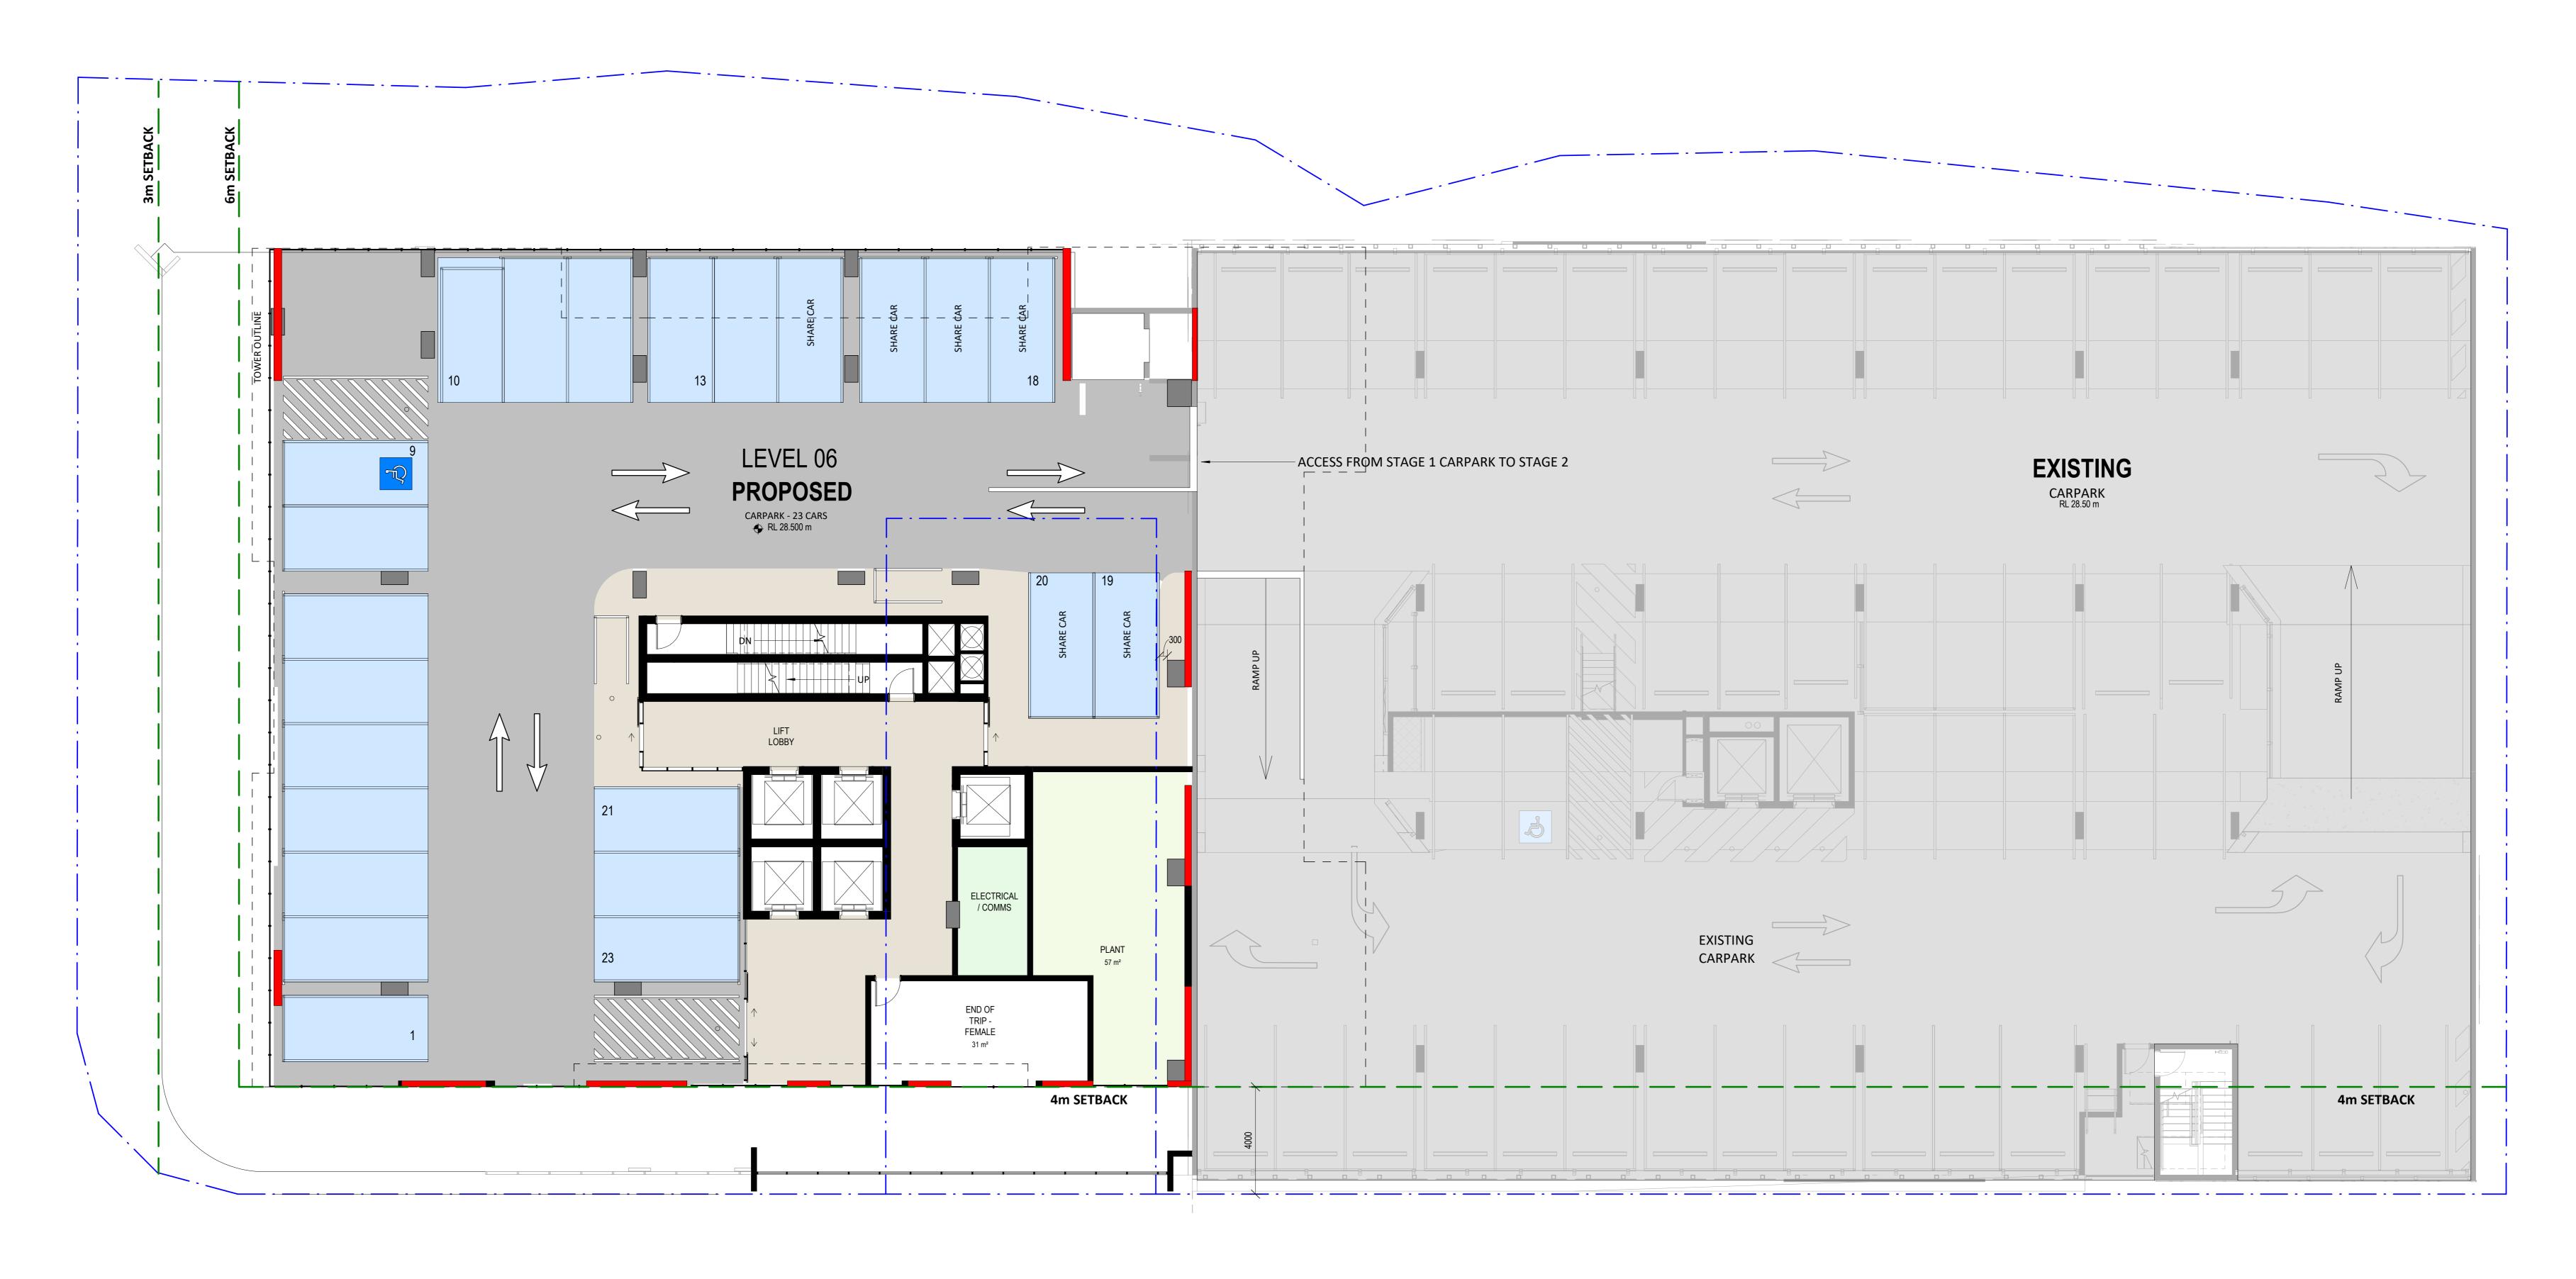

■ PROPOSED (STAGE 2) PARKING

PROPOSED LIFT LOBBY

PROPOSED STORAGE

**GROSS FLOOR AREA** PROPOSED LIFT LOBBY

**PARKING** 

PROPOSED (STAGE 2)

23 BAYS

 $78m^2$ 

Wren Street Stage 2

7-15 Wren Street, Bowen Hills, QLD

AustralAsian Property Group Pte Ltd

© Copyright Thomson Adsett Pty Ltd. ABN 76 105 314 654 Dimensions take precedence over scaling. Do not measure off drawings as print sizes may vary Telephone +61 7 3840 9999 bne@thomsonadsett.com Level 9, 470 St Pauls Terrace Fortitude Valley
Qld 4006 Australia
thomsonadsett.com

thomson adsett

TA # 22.0169.17

LEVEL 6 TO 7 PLAN - PARKING

DEVELOPMENT APPLICATION

As indicated @ A0 05-03-2024