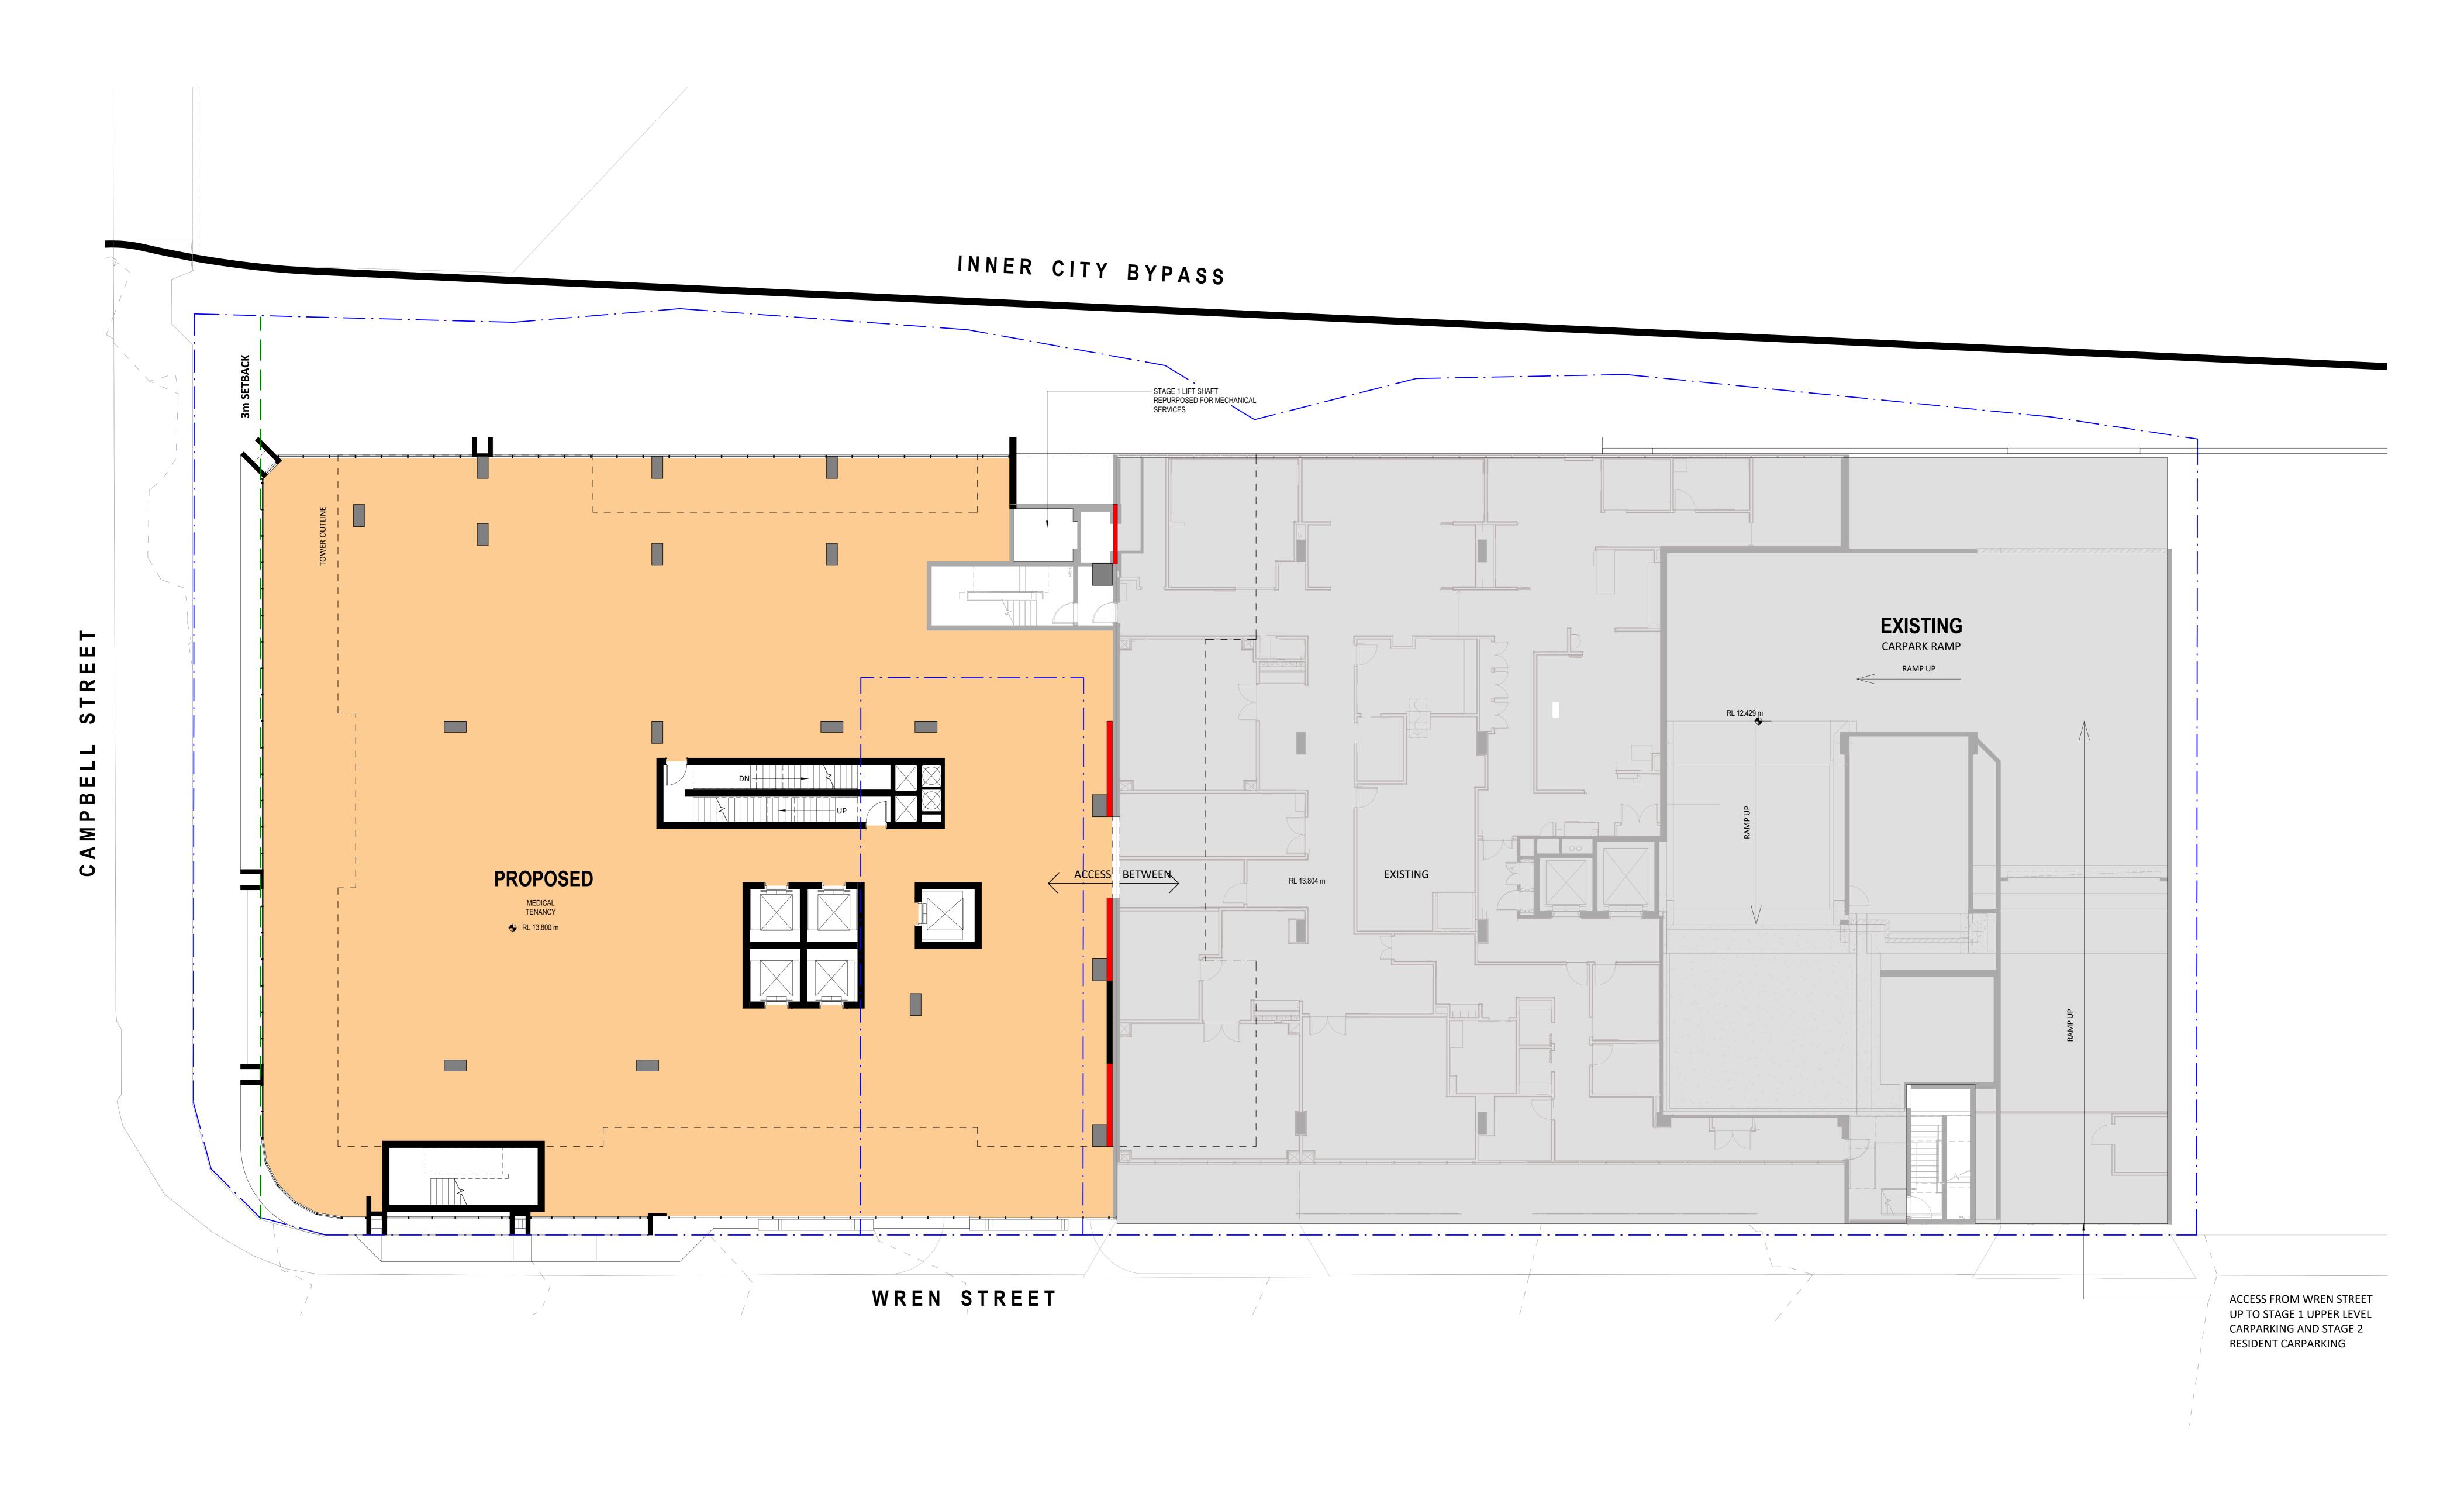

thomsonadsett.com

LOWER GROUND FLOOR PLAN thomson adsett

TA # 22.0169.17

20-12-2023 As indicated @ A0

**GROUND LEVEL** 

EXISTING INDICATIVE STRUCTURAL ROOT ZONE (INNER RED DASH) AND TREE PROTECTION ZONE (OUTER BLACK DASH). REFER LANDSCAPE DRAWINGS

PROPOSED (STAGE 2) - TENANCY 339\* PROPOSED (STAGE 1) - TENANCY 480 CONCIERGE PARCEL PICK UP 839m<sup>2</sup>

\*EXCLUDES LOBBY AND CIRCULATION