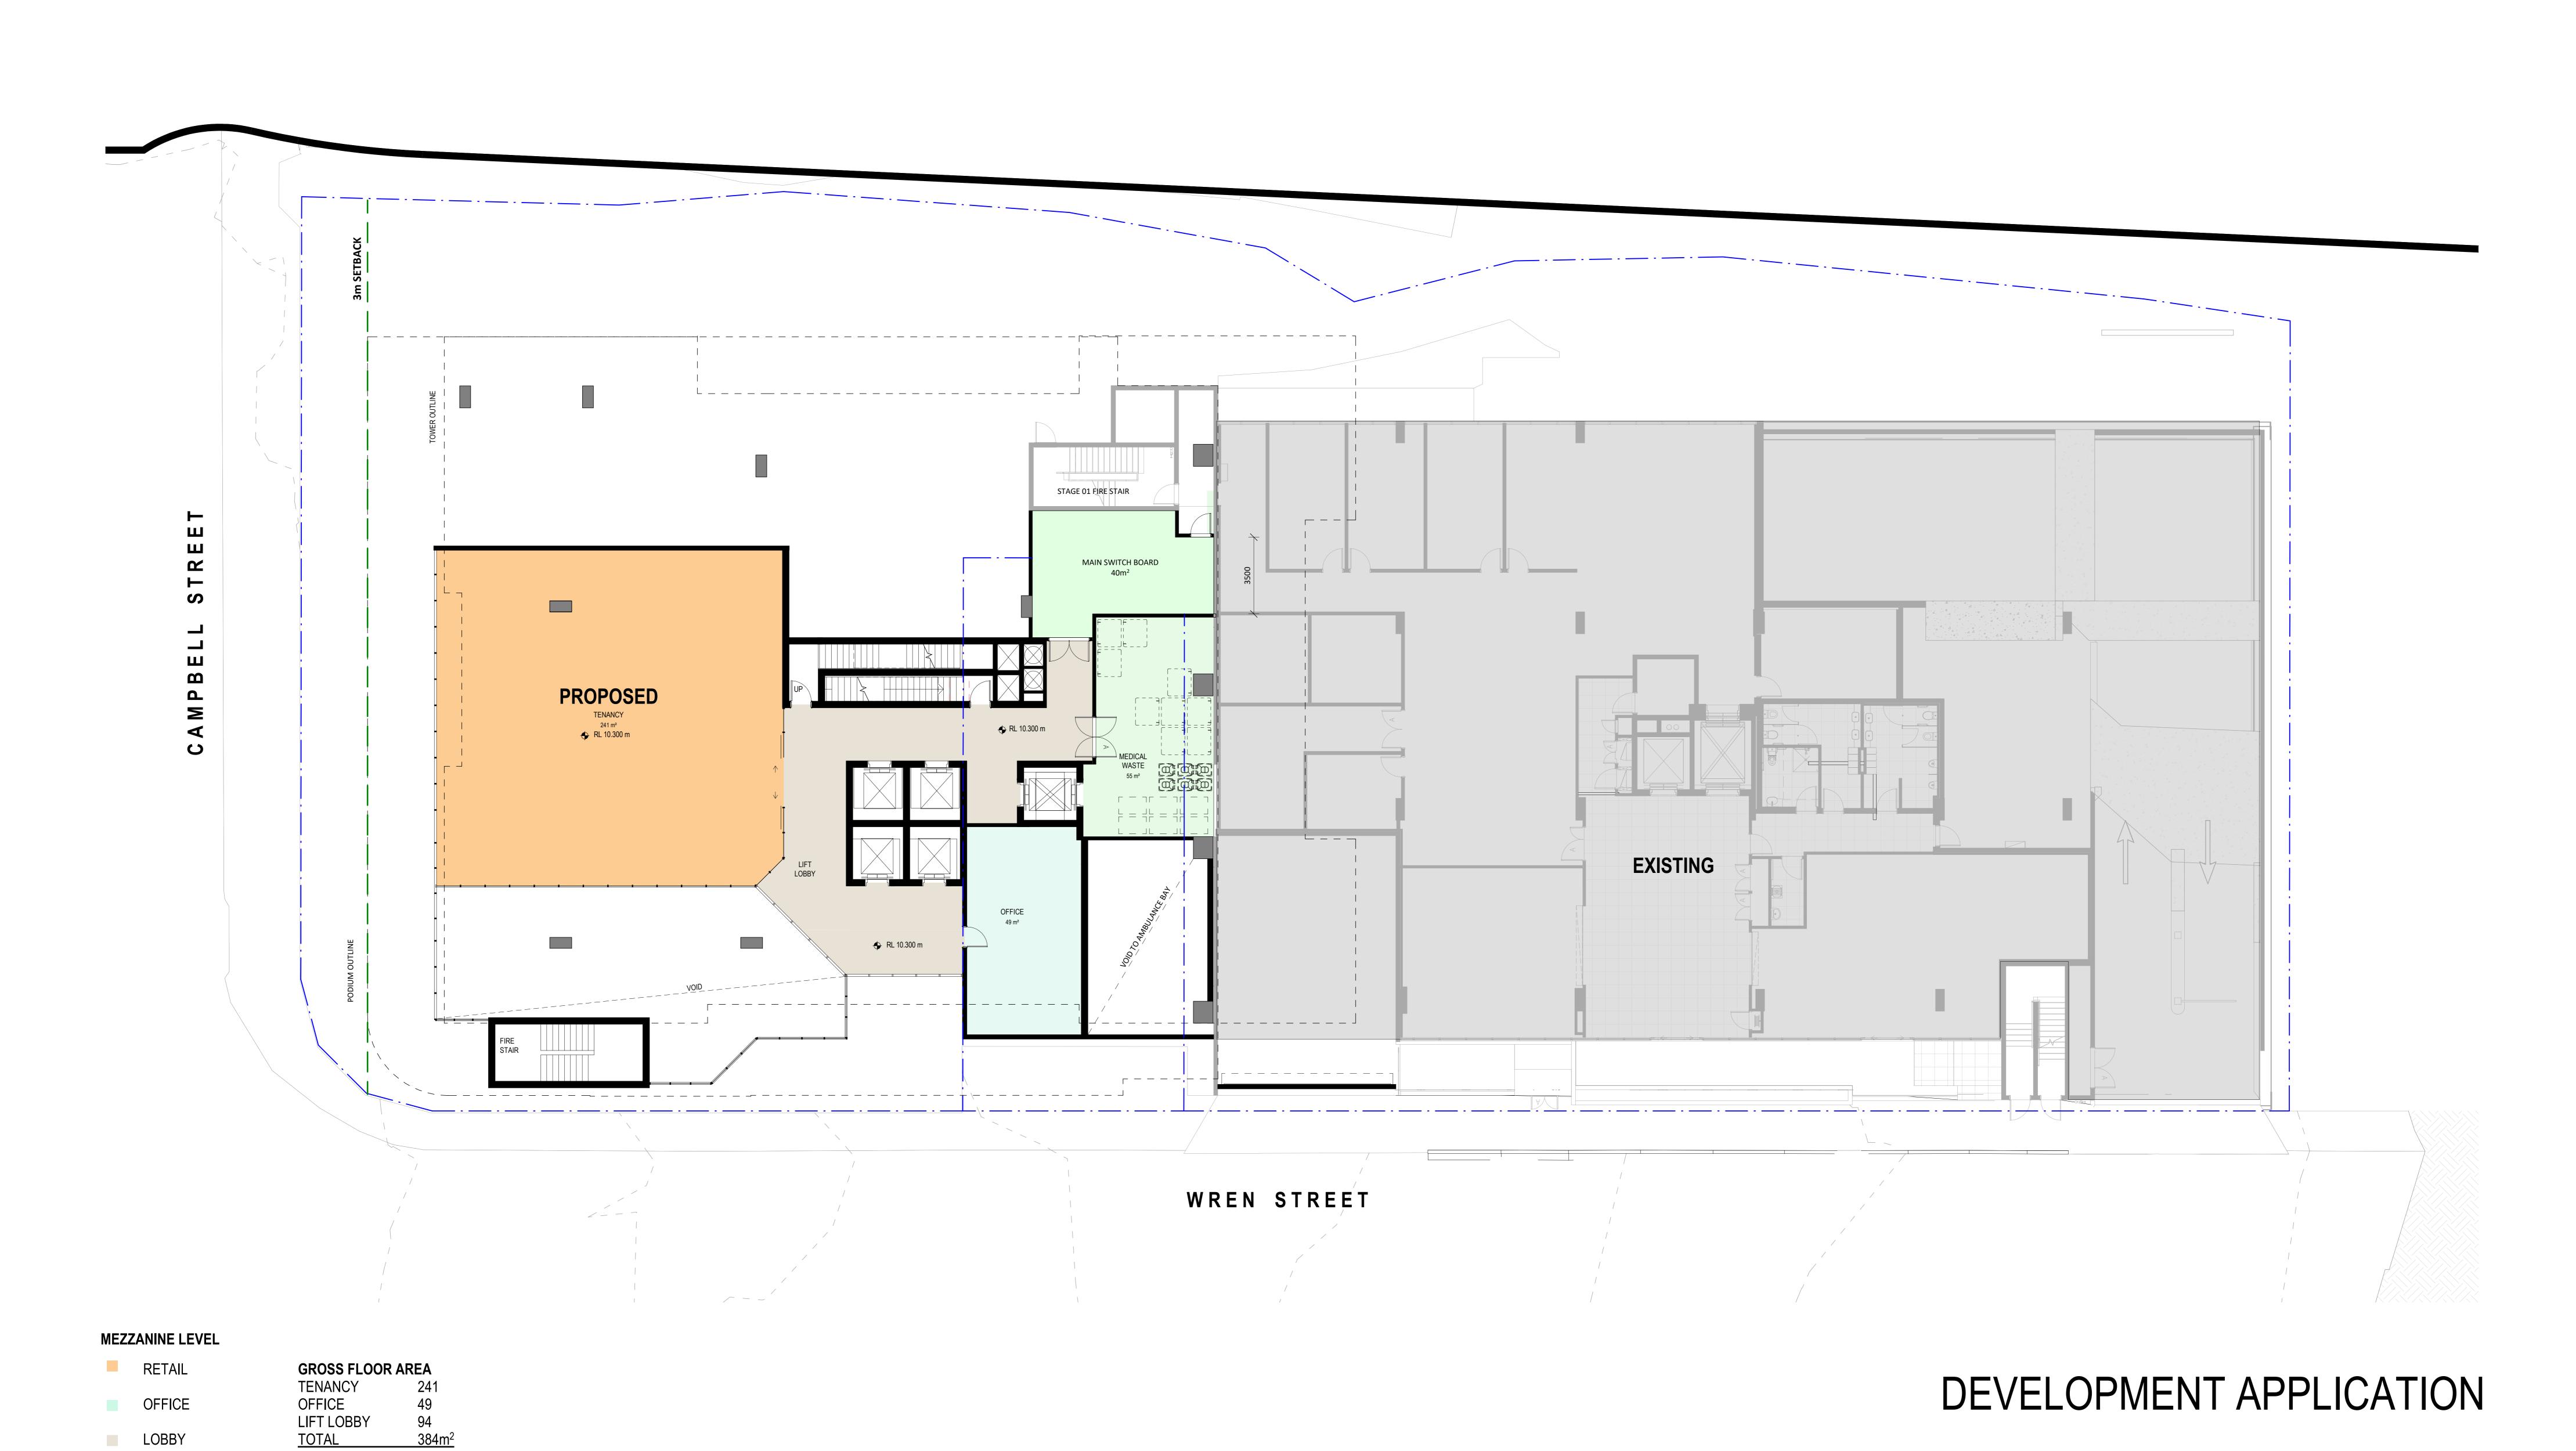

Telephone +61 7 3840 9999
bne@thomsonadsett.com
Level 9, 470 St Pauls Terrace
Fortitude Valley
Qld 4006 Australia
thomsonadsett.com

thomson adsett

TA # 22.0169.17

MEZZANINE LEVEL

As indicated @ A0

20-12-2023 rev. 1

DA02.03

LEVEL 1 PROPOSED MEDICAL TENANCY

**GROSS FLOOR AREA** PROPOSED (STAGE 2)

1185m<sup>2</sup> <u>1185</u>m²

0 1 2 3 5

EXISTING INDICATIVE STRUCTURAL ROOT ZONE (INNER RED DASH) AND TREE PROTECTION ZONE (OUTER BLACK DASH). REFER LANDSCAPE DRAWINGS

Wren Street Stage 2

7-15 Wren Street, Bowen Hills, QLD

AustralAsian Property Group Pte Ltd

© Copyright Thomson Adsett Pty Ltd. ABN 76 105 314 654 Dimensions take precedence over scaling. Do not measure off drawings as print sizes may vary Telephone +61 7 3840 9999 bne@thomsonadsett.com Level 9, 470 St Pauls Terrace Fortitude Valley
Qld 4006 Australia
thomsonadsett.com

# thomson

LEVEL 1 PLAN - MEDICAL TENANCY adsett As indicated @ A0

DEVELOPMENT APPLICATION

05-03-2024

rev. 2

TA # 22.0169.17

LEVELS 2 TO 3 PROPOSED MEDICAL TENANCY

**GROSS FLOOR AREA** PROPOSED (STAGE 2)