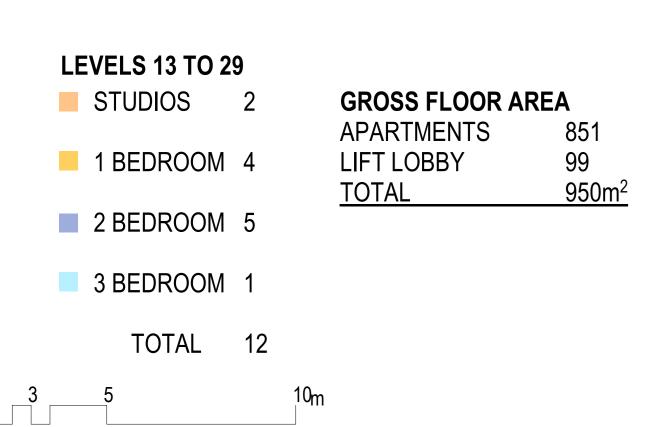

thomson adsett

**LEVEL 13 TO 29 PLAN - TYPICAL UNITS** 

As indicated @ A0

rev. 1

20-12-2023

Wren Street Stage 2

7-15 Wren Street, Bowen Hills, QLD

AustralAsian Property Group Pte Ltd