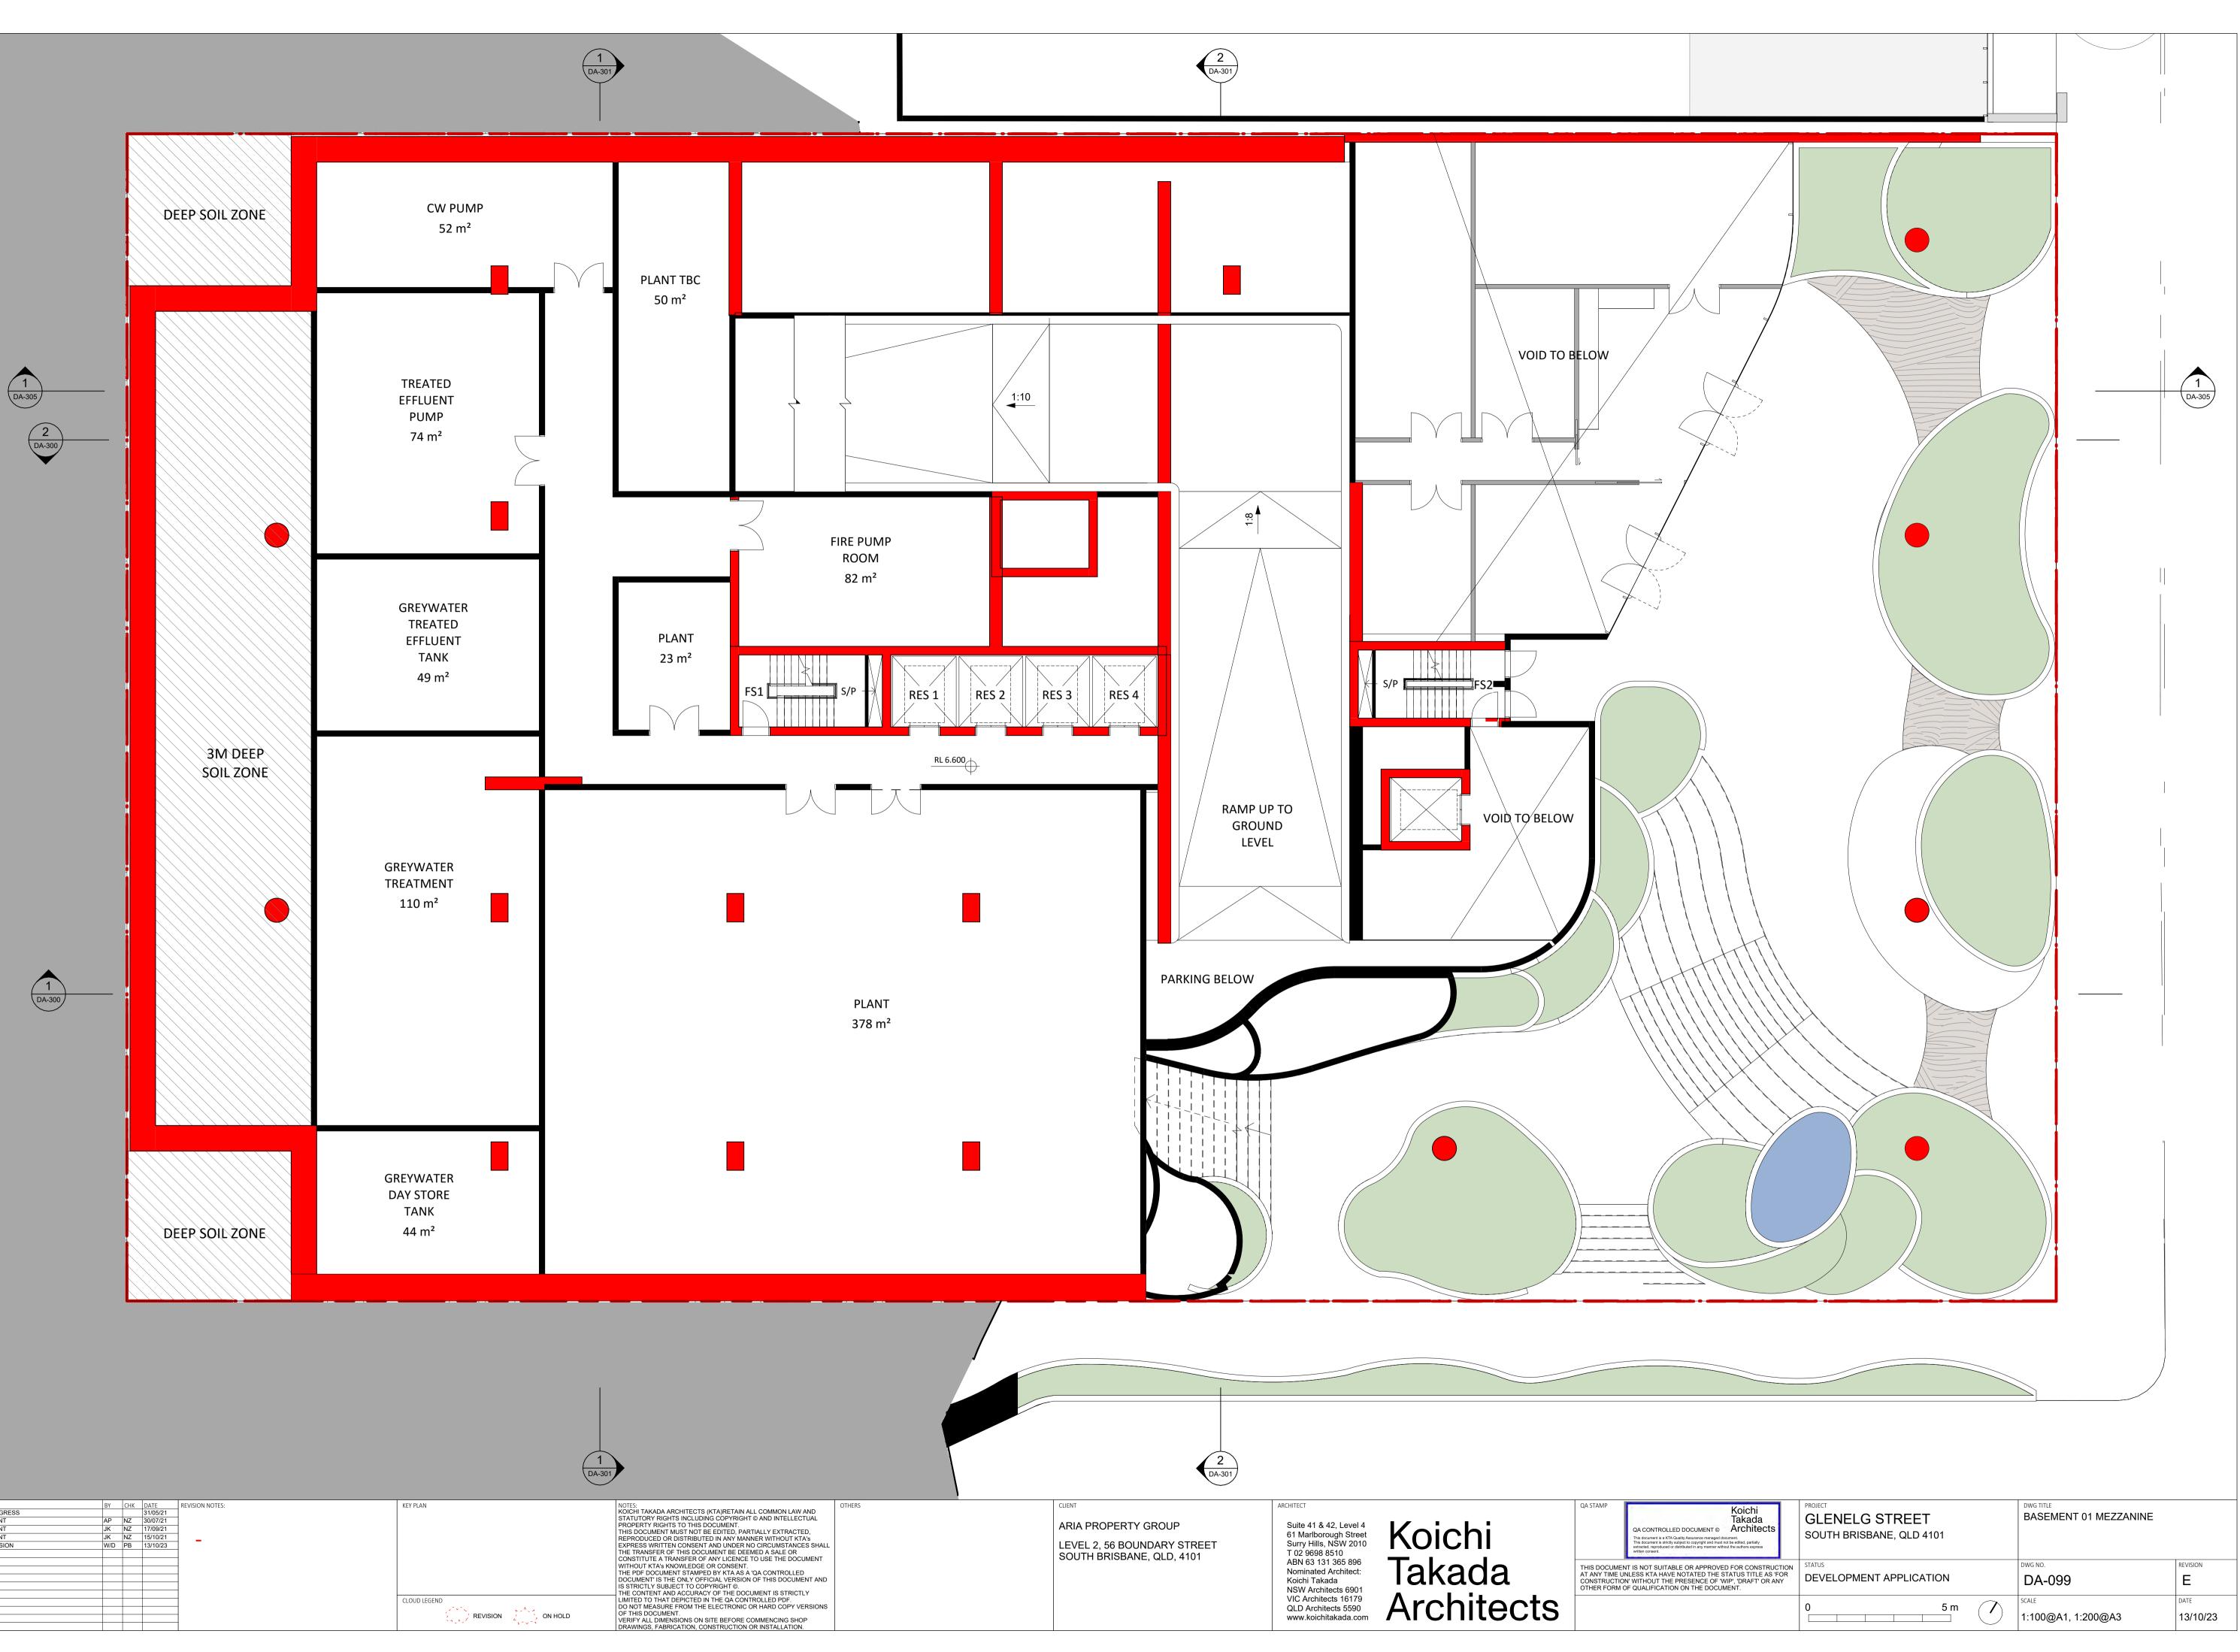

|                                                  | TO BASEMEN                                                                                |                                                                                                                                                                        |                                                                                                                                                                                                                                                                                                                                                                                                                                                            |                                                 |                                       |                          |
|--------------------------------------------------|-------------------------------------------------------------------------------------------|------------------------------------------------------------------------------------------------------------------------------------------------------------------------|------------------------------------------------------------------------------------------------------------------------------------------------------------------------------------------------------------------------------------------------------------------------------------------------------------------------------------------------------------------------------------------------------------------------------------------------------------|-------------------------------------------------|---------------------------------------|--------------------------|
|                                                  | RL -13.200                                                                                |                                                                                                                                                                        |                                                                                                                                                                                                                                                                                                                                                                                                                                                            |                                                 | 1<br>DA-300                           |                          |
|                                                  |                                                                                           |                                                                                                                                                                        |                                                                                                                                                                                                                                                                                                                                                                                                                                                            | DEEP-SOIL ZON                                   |                                       |                          |
| EMENT 07      Parking Count      8               | 2<br>DA-301                                                                               |                                                                                                                                                                        | IELG STREET                                                                                                                                                                                                                                                                                                                                                                                                                                                |                                                 |                                       |                          |
|                                                  |                                                                                           |                                                                                                                                                                        |                                                                                                                                                                                                                                                                                                                                                                                                                                                            |                                                 |                                       |                          |
| AND<br>CTUAL<br>ED,<br>FA's<br>ES SHALL<br>UMENT | CLIENT<br>ARIA PROPERTY GROUP<br>LEVEL 2, 56 BOUNDARY STREET<br>SOUTH BRISBANE, QLD, 4101 | ARCHITECT<br>Suite 41 & 42, Level 4<br>61 Marlborough Street<br>Surry Hills, NSW 2010<br>T 02 9698 8510<br>ABN 63 131 365 896<br>Nominated Architect:<br>Koichi Takada | QA STAMP<br>CA STAMP<br>CA CONTROLLED DOCUMENT CARACIA<br>Architects<br>This document is a KTA Quality Assurance managed document.<br>This document is strictly subject to copyright and must not be edited, partially<br>extracted, reproduced or distributed in any manner without the authors express<br>written consent.<br>THIS DOCUMENT IS NOT SUITABLE OR APPROVED FOR CONSTRUCTION<br>AT ANY TIME UNLESS KTA HAVE NOTATED THE STATUS TITLE AS 'FOR | PROJECT GLENELG STREET SOUTH BRISBANE, QLD 4101 | DWG TITLE<br>BASEMENT 07<br>DWG NO.   | REVISION                 |
| ENT AND<br>LY<br>ERSIONS<br>DP<br>I.             |                                                                                           | Koichi Takada<br>NSW Architects 6901<br>VIC Architects 16179<br>QLD Architects 5590<br>www.koichitakada.com                                                            | CONSTRUCTION' WITHOUT THE PRESENCE OF 'WIP', 'DRAFT' OR ANY                                                                                                                                                                                                                                                                                                                                                                                                | DEVELOPMENT APPLICATION       0     5 m         | DA-095<br>SCALE<br>1:100@A1, 1:200@A3 | <br><br>Дате<br>13/10/23 |
|                                                  |                                                                                           |                                                                                                                                                                        |                                                                                                                                                                                                                                                                                                                                                                                                                                                            |                                                 |                                       |                          |

- S/P

| | | | | Í

RL -13.100

PEDESTRIAN

WALKWAY

 $\checkmark$ 

 $\bigcirc$ 

1:5

S/P

LS

RES 2

BASEMENT

(07)

RES 1

LS

RES 3 RES 4

PEDESTRIAN

WALKWAY ZONE

|     |                                |     |     |                  |                 | (                | 1<br>DA-301                                                                                           |
|-----|--------------------------------|-----|-----|------------------|-----------------|------------------|-------------------------------------------------------------------------------------------------------|
| NO. | . REVISION<br>WORK IN PROGRESS | BY  | СНК | DATE<br>31/05/21 | REVISION NOTES: | KEY PLAN         | NOTES:<br>KOICHI TAKADA ARCHITECTS (KTA)RETAIN ALL COMMON L                                           |
| В   | DA AMENDMENT                   |     | NZ  | 30/07/21         | 1               |                  | STATUTORY RIGHTS INCLUDING COPYRIGHT © AND INTELI<br>PROPERTY RIGHTS TO THIS DOCUMENT.                |
| С   | DA AMENDMENT                   |     | NZ  | 17/09/21         |                 |                  | THIS DOCUMENT MUST NOT BE EDITED, PARTIALLY EXTRA                                                     |
| D   | DA AMENDMENT                   |     | NZ  | 15/10/21         |                 |                  | REPRODUCED OR DISTRIBUTED IN ANY MANNER WITHOUT                                                       |
| E   | DA RESUBMISSION                | W/D | РВ  | 13/10/23         | -               |                  | EXPRESS WRITTEN CONSENT AND UNDER NO CIRCUMSTA<br>THE TRANSFER OF THIS DOCUMENT BE DEEMED A SALE O    |
|     |                                |     | _   |                  | -               |                  | CONSTITUTE A TRANSFER OF ANY LICENCE TO USE THE D                                                     |
|     |                                | 1   | 1   |                  |                 |                  | WITHOUT KTA'S KNOWLEDGE OR CONSENT.<br>THE PDF DOCUMENT STAMPED BY KTA AS A 'QA CONTROL               |
|     |                                |     |     |                  |                 |                  | DOCUMENT' IS THE ONLY OFFICIAL VERSION OF THIS DOCI                                                   |
|     |                                |     |     |                  | 4               |                  | IS STRICTLY SUBJECT TO COPYRIGHT ©.                                                                   |
|     |                                |     |     |                  | 4               | CLOUD LEGEND     | THE CONTENT AND ACCURACY OF THE DOCUMENT IS STR<br>LIMITED TO THAT DEPICTED IN THE QA CONTROLLED PDF. |
|     |                                |     |     |                  |                 |                  | DO NOT MEASURE FROM THE ELECTRONIC OR HARD COPY                                                       |
|     |                                |     |     |                  |                 | REVISION ON HOLD | OF THIS DOCUMENT.<br>VERIFY ALL DIMENSIONS ON SITE BEFORE COMMENCING S                                |
|     |                                |     |     |                  | 1               |                  | DRAWINGS, FABRICATION, CONSTRUCTION OR INSTALLAT                                                      |
|     |                                |     |     |                  |                 |                  |                                                                                                       |