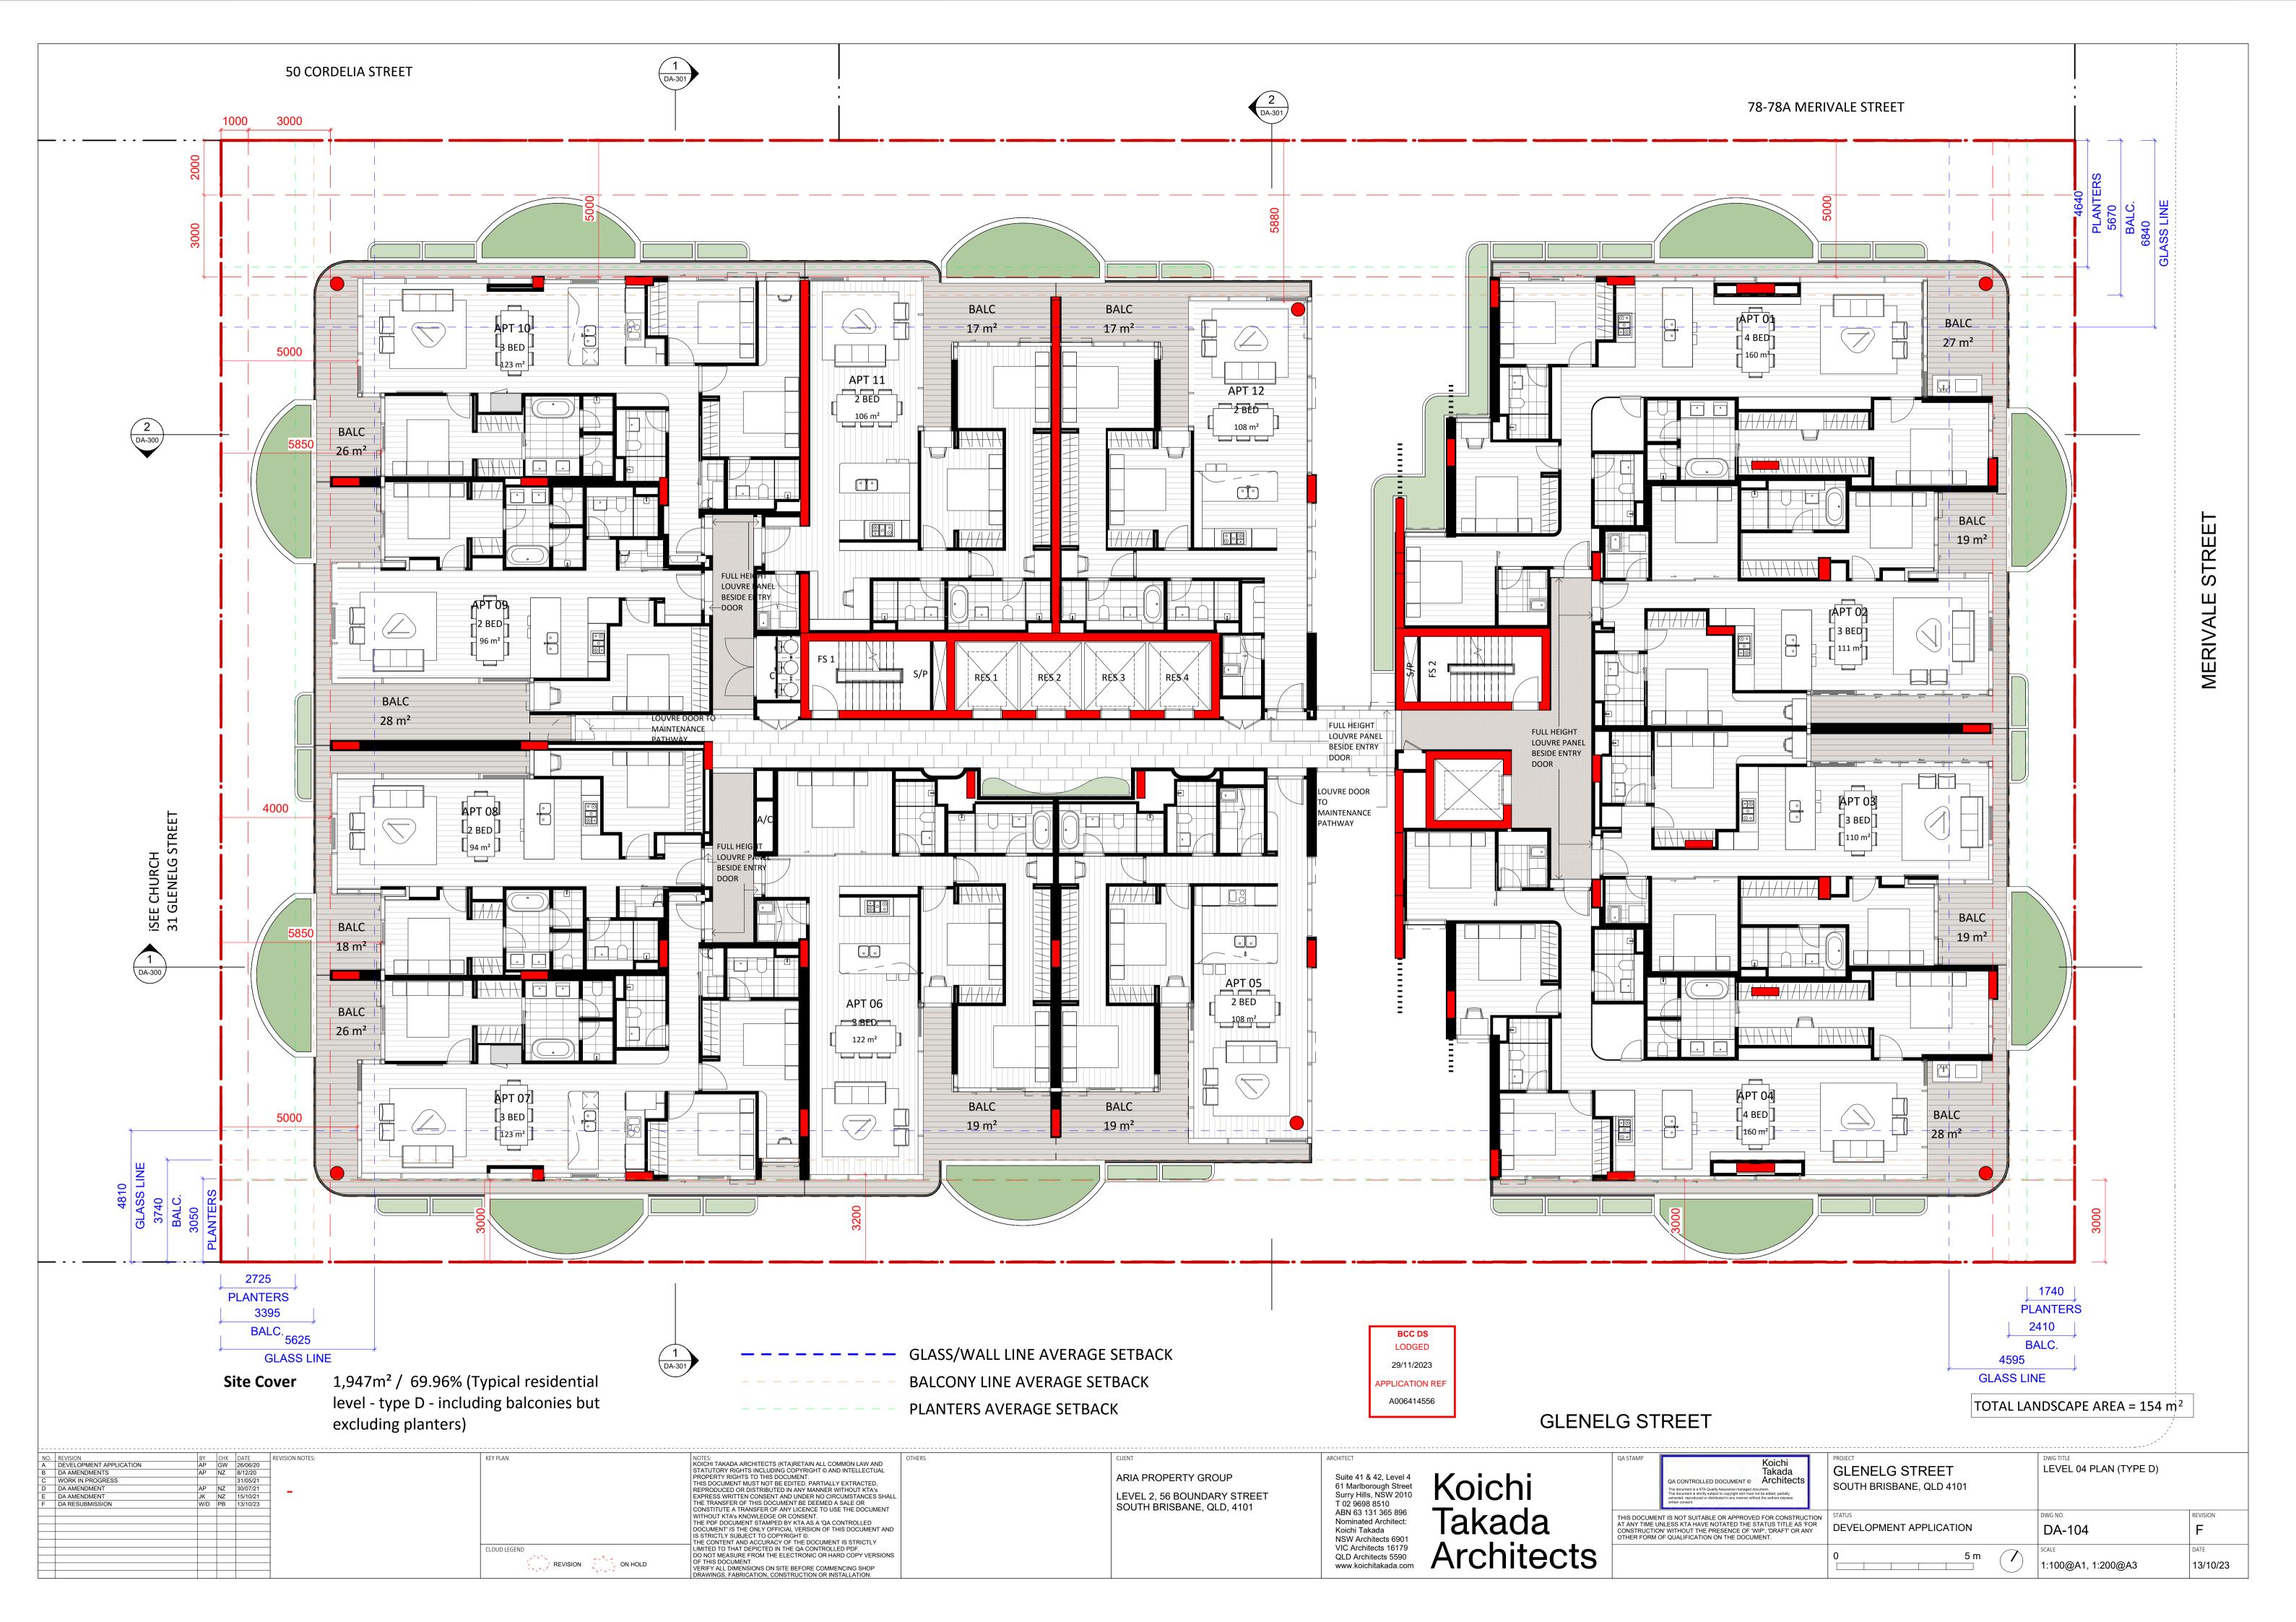

| PROJECT SUM       | MARY                                                                                                                                                                                                           |                                               | DEVELOPMENT S                                                                                                                                                                                                              | UNINARY  |              |                                             |                              |                                                          |      |                             |
|-------------------|----------------------------------------------------------------------------------------------------------------------------------------------------------------------------------------------------------------|-----------------------------------------------|----------------------------------------------------------------------------------------------------------------------------------------------------------------------------------------------------------------------------|----------|--------------|---------------------------------------------|------------------------------|----------------------------------------------------------|------|-----------------------------|
| Address           | 23-25 Glenelg S                                                                                                                                                                                                | treet & 82 Merivale Street, South Brisbane    | LEVEL                                                                                                                                                                                                                      | 18       | 2B           | 3B                                          | 4B                           | 5B                                                       | CARS | GARDEN ARE                  |
| Site Area         | 2,784m²                                                                                                                                                                                                        |                                               |                                                                                                                                                                                                                            |          |              |                                             |                              |                                                          |      |                             |
| Zone              | PC1 Principle Ce                                                                                                                                                                                               | entre (City Centre)                           |                                                                                                                                                                                                                            |          |              |                                             |                              |                                                          |      | Γ97 m <sup>2</sup>          |
|                   |                                                                                                                                                                                                                |                                               | LEVEL 30 - AMENITIES<br>PLANT                                                                                                                                                                                              |          | _            | - +                                         |                              |                                                          |      | $587 \text{ m}^2$           |
| PROPOSAL SU       | MMARY                                                                                                                                                                                                          |                                               | LEVEL 29 (PENTHOUSE)<br>LEVEL 28 (SUB-PH)                                                                                                                                                                                  |          |              |                                             | <u> </u>                     | 2                                                        |      | <u>151 m²</u><br>124 m²     |
|                   |                                                                                                                                                                                                                |                                               | LEVEL 27 (SUB-PH)                                                                                                                                                                                                          | _        | _            | -                                           | 4                            | 2                                                        |      | 151 m <sup>2</sup>          |
|                   |                                                                                                                                                                                                                | PROPOSED                                      | LEVEL 26 (SUB-PH)                                                                                                                                                                                                          | -        | -            | -                                           | 4                            | 2                                                        |      | 123 m²                      |
|                   |                                                                                                                                                                                                                |                                               | LEVEL 25                                                                                                                                                                                                                   | -        | 3            | 4                                           | 3                            | -                                                        |      | 136 m²                      |
| Building Height ( | Storeys)                                                                                                                                                                                                       | 30                                            | LEVEL 24                                                                                                                                                                                                                   | -        | 3            | 4                                           | 3                            | -                                                        |      | 151 m <sup>2</sup>          |
| Basements         |                                                                                                                                                                                                                | 7                                             | LEVEL 23                                                                                                                                                                                                                   | -        | 3            | 4                                           | 3                            | -                                                        |      | 151 m <sup>2</sup>          |
| Dasements         |                                                                                                                                                                                                                | /                                             | LEVEL 22                                                                                                                                                                                                                   | -        | 3            | 4                                           | 3                            | -                                                        |      | 123 m <sup>2</sup>          |
| ite Cover         |                                                                                                                                                                                                                | L2-L11: 1,947 m2 / 69.96%                     | LEVEL 21<br>LEVEL 20                                                                                                                                                                                                       | -        | 3            | 4                                           | 3                            | -                                                        |      | 136 m²<br>124 m²            |
|                   |                                                                                                                                                                                                                | $L^{-}LII. I, J^{+}/IIIZ / 0J. J0/0$          | LEVEL 20                                                                                                                                                                                                                   | -        | 3            | 4                                           | 3                            | -                                                        |      | 124 m<br>151 m <sup>2</sup> |
|                   |                                                                                                                                                                                                                | (including balconies but excluding planters)  | LEVEL 15                                                                                                                                                                                                                   | _        | 3            | 4                                           | 3                            | -                                                        |      | 123 m <sup>2</sup>          |
|                   |                                                                                                                                                                                                                |                                               | LEVEL 18                                                                                                                                                                                                                   |          |              | - + 4 5                                     | <del>3</del>                 |                                                          | +    | 143 m <sup>2</sup>          |
| otal Unite        |                                                                                                                                                                                                                | 221                                           | LEVEL 17                                                                                                                                                                                                                   | -        | 5            | 5                                           | 2                            | -                                                        |      | 126 m <sup>2</sup>          |
| otal Units        |                                                                                                                                                                                                                | 321                                           | LEVEL 15                                                                                                                                                                                                                   | -        | 5            | 5                                           | 2                            | -                                                        |      | 157 m <sup>2</sup>          |
|                   |                                                                                                                                                                                                                |                                               | LEVEL 14                                                                                                                                                                                                                   | -        | 5            | 5                                           | 2                            | -                                                        |      | 125 m <sup>2</sup>          |
| otal Carspaces    |                                                                                                                                                                                                                | 467                                           | LEVEL 13                                                                                                                                                                                                                   | -        | 5            | 5                                           | 2                            | -                                                        |      | 143 m²                      |
|                   |                                                                                                                                                                                                                |                                               | LEVEL 12                                                                                                                                                                                                                   | -        | 5            | 5                                           | 2                            | -                                                        |      | 126 m²                      |
| Jnit Mix          |                                                                                                                                                                                                                |                                               | LEVEL 11                                                                                                                                                                                                                   | -        | 5            | 5                                           | 2                            | -                                                        |      | 157 m²                      |
|                   |                                                                                                                                                                                                                |                                               | LEVEL 10                                                                                                                                                                                                                   | -        | 5            | 5                                           | 2                            | -                                                        |      | 125 m²                      |
|                   |                                                                                                                                                                                                                |                                               | LEVEL 09                                                                                                                                                                                                                   | -        | 5            | 5                                           | 2                            | -                                                        |      | 143 m²                      |
| Bed               |                                                                                                                                                                                                                | 39 (12.15%)                                   | LEVEL 08                                                                                                                                                                                                                   | -        | 5            | 5                                           | 2                            | -                                                        |      | 126 m²                      |
| 2 Bed             |                                                                                                                                                                                                                | 94 (29.28%)                                   | LEVEL 07                                                                                                                                                                                                                   | -        | 5            | 5                                           | 2                            | -                                                        |      | 157 m²                      |
| 3 Bed             |                                                                                                                                                                                                                | 108 (33.65%)                                  | LEVEL 06                                                                                                                                                                                                                   | -        | 5            | 5                                           | 2                            | -                                                        |      | 125 m <sup>2</sup>          |
| 1 Bed             |                                                                                                                                                                                                                | 74 (23.05%)                                   | LEVEL 05                                                                                                                                                                                                                   | -        | 5            | 5                                           | 2                            | -                                                        |      | 143 m <sup>2</sup>          |
| 5 Bed             |                                                                                                                                                                                                                | 6 (1.87%)                                     |                                                                                                                                                                                                                            |          | 5            | 5                                           | $\left  \frac{2}{2} \right $ | <b>-</b>                                                 | +    | $126 \text{ m}^2$           |
|                   |                                                                                                                                                                                                                |                                               | LEVEL 03<br>LEVEL 02                                                                                                                                                                                                       | 13<br>13 | -            | 2                                           | 2                            | -                                                        |      | 157 m²<br>125 m²            |
|                   |                                                                                                                                                                                                                |                                               | LEVEL 02                                                                                                                                                                                                                   | 13       | -            | 2                                           | 2                            | -                                                        |      | 412 m <sup>2</sup>          |
| Total Units       |                                                                                                                                                                                                                | 321 (100%)                                    | MEZZ PLANT                                                                                                                                                                                                                 | <u>_</u> | -   <u>-</u> | <b>_</b>                                    | <u> </u>                     |                                                          | +    | <del></del> _               |
| Car Parking Provi | dod                                                                                                                                                                                                            |                                               | GROUND                                                                                                                                                                                                                     | _        | _            | _                                           | _                            | _                                                        | _    | _                           |
|                   | ueu                                                                                                                                                                                                            |                                               | LWR GND / B01                                                                                                                                                                                                              | ·        |              |                                             |                              |                                                          | 52   | 752 m²                      |
| Residential       |                                                                                                                                                                                                                | 451 (included 13 communal EV for resident use |                                                                                                                                                                                                                            | -        | -            | -                                           | -                            | -                                                        | 62   | -                           |
| /isitor           |                                                                                                                                                                                                                | 16 (included 1 Accessible)                    | BASEMENT 03                                                                                                                                                                                                                | -        | -            | -                                           | -                            | -                                                        | 83   | _                           |
|                   |                                                                                                                                                                                                                | · ·                                           | <b>BASEMENT 04</b>                                                                                                                                                                                                         | -        | -            | -                                           | -                            | -                                                        | 83   | -                           |
| Total Carparks    |                                                                                                                                                                                                                | 467                                           | BASEMENT 05                                                                                                                                                                                                                | -        | -            | -                                           | -                            | -                                                        | 83   | -                           |
|                   |                                                                                                                                                                                                                |                                               | BASEMENT 06                                                                                                                                                                                                                | -        | -            | -                                           | -                            | -                                                        | 83   | -                           |
| Publicly Accessib | e Ground Floor Park                                                                                                                                                                                            | 1,452 m <sup>2</sup>                          | BASEMENT 07                                                                                                                                                                                                                | -        | -            | -                                           | -                            | -                                                        | 21   | -                           |
| •                 |                                                                                                                                                                                                                |                                               |                                                                                                                                                                                                                            | 39       | 94           | 108                                         | 74<br>321                    | 6                                                        | AC7  | 5,599 m²                    |
| Rooftop Commur    | al Recreational Area                                                                                                                                                                                           | 1,553.5 m <sup>2</sup>                        | GRAND TOTAL                                                                                                                                                                                                                |          |              |                                             | 521                          |                                                          | 467  |                             |
| Skygardens Area   |                                                                                                                                                                                                                | 466 m <sup>2</sup>                            | TLPI DIVERSITY                                                                                                                                                                                                             |          |              |                                             |                              |                                                          |      |                             |
|                   |                                                                                                                                                                                                                |                                               | 1 BED                                                                                                                                                                                                                      | 39       | 12.15%       |                                             |                              |                                                          |      |                             |
| Community Gard    | en                                                                                                                                                                                                             | 55 m <sup>2</sup>                             | 2 BED                                                                                                                                                                                                                      | 94       | 29.28%       |                                             |                              |                                                          |      |                             |
|                   |                                                                                                                                                                                                                |                                               | 3 BED+                                                                                                                                                                                                                     | 188      | 58.57%       |                                             |                              |                                                          |      |                             |
| /isitors Centre   |                                                                                                                                                                                                                | 37 m <sup>2</sup>                             | TOTAL                                                                                                                                                                                                                      | 100      | 100%         |                                             |                              |                                                          |      |                             |
| Community Roon    | ns                                                                                                                                                                                                             | 94 m <sup>2</sup>                             |                                                                                                                                                                                                                            |          |              |                                             |                              |                                                          |      |                             |
| Retail Cafe       |                                                                                                                                                                                                                | 31 m <sup>2</sup>                             |                                                                                                                                                                                                                            |          |              |                                             |                              |                                                          |      |                             |
|                   |                                                                                                                                                                                                                |                                               |                                                                                                                                                                                                                            |          |              |                                             |                              |                                                          |      |                             |
| andscape Area     |                                                                                                                                                                                                                | 5,599 m <sup>2</sup>                          |                                                                                                                                                                                                                            |          |              |                                             |                              |                                                          |      |                             |
| ENDMENTS          | BY         CHK         DATE         REVISION NOTES:           AP         GW         26/06/20         AP           AP         NZ         8/12/20         AP           AP         NZ         30/07/21         JK | KEY PLAN                                      | NOTES:<br>KOICHI TAKADA ARCHITECTS (KTA)RETAIN ALL COMMON LAW AND<br>STATUTORY RIGHTS INCLUDING COPYRIGHT© AND INTELLECTUAL<br>PROPERTY RIGHTS TO THIS DOCUMENT.<br>THIS DOCUMENT MUST NOT BE EDITED, PARTIALLY EXTRACTED, |          |              | CLIENT<br>ARIA PROPERTY GROU                | IP                           | ARCHITECT<br>Suite 41 & 42, Level<br>61 Marlborough Stre |      | •hi                         |
| ENDMENT           | JK NZ 15/10/21<br>NZ NZ 28/10/21<br>W/D PB 13/10/23                                                                                                                                                            |                                               | REPRODUCED OR DISTRIBUTED IN ANY MANNER WITHOUT KTA'S<br>EXPRESS WRITTEN CONSENT AND UNDER NO CIRCUMSTANCES SHALL<br>THE TRANSFER OF THIS DOCUMENT RE DEFMED A SALE OR                                                     |          |              | LEVEL 2, 56 BOUNDARY<br>SOUTH BRISBANE, QLD |                              | Surry Hills, NSW 20<br>T 02 9698 8510                    |      |                             |
|                   |                                                                                                                                                                                                                |                                               | CONSTITUTE A TRANSFER OF ANY LICENCE TO USE THE DOCUMENT<br>WITHOUT KTA'S KNOWLEDGE OR CONSENT.<br>THE PDF DOCUMENT STAMPED BY KTA AS A 'QA CONTROLLED                                                                     |          |              |                                             | , ·· <del>·</del> ·          | ABN 63 131 365 890<br>Nominated Architect                | Taka | ada 🛛                       |
|                   |                                                                                                                                                                                                                |                                               | IDOCUMENT' IS THE ONLY OFFICIAL VERSION OF THIS DOCUMENT AND<br>IS STRICTLY SUBJECT TO COPYRIGHT ©.                                                                                                                        |          | I            |                                             |                              | Koichi Takada                                            | IGIN |                             |

|                                                                                                                             | 2<br>DA-301                                                                                            |                |
|-----------------------------------------------------------------------------------------------------------------------------|--------------------------------------------------------------------------------------------------------|----------------|
|                                                                                                                             |                                                                                                        |                |
|                                                                                                                             |                                                                                                        |                |
| BALC<br>17 m <sup>2</sup><br>11<br>11<br>10<br>11<br>10<br>11<br>10<br>10<br>10<br>10                                       | APT 12<br>2 BED<br>108 m <sup>2</sup><br>C<br>C<br>C<br>C<br>C<br>C<br>C<br>C<br>C<br>C<br>C<br>C<br>C |                |
|                                                                                                                             | APT 05<br>2 BED<br>108 m <sup>2</sup><br>SKYGARDEN                                                     |                |
| <ul> <li>GLASS/WALL LINE AVERAGE SETBACK</li> <li>BALCONY LINE AVERAGE SETBACK</li> <li>PLANTERS AVERAGE SETBACK</li> </ul> |                                                                                                        | GLENELG STREET |
| OTHERS CLIENT                                                                                                               | ARCHITECT                                                                                              | QA STAMP       |