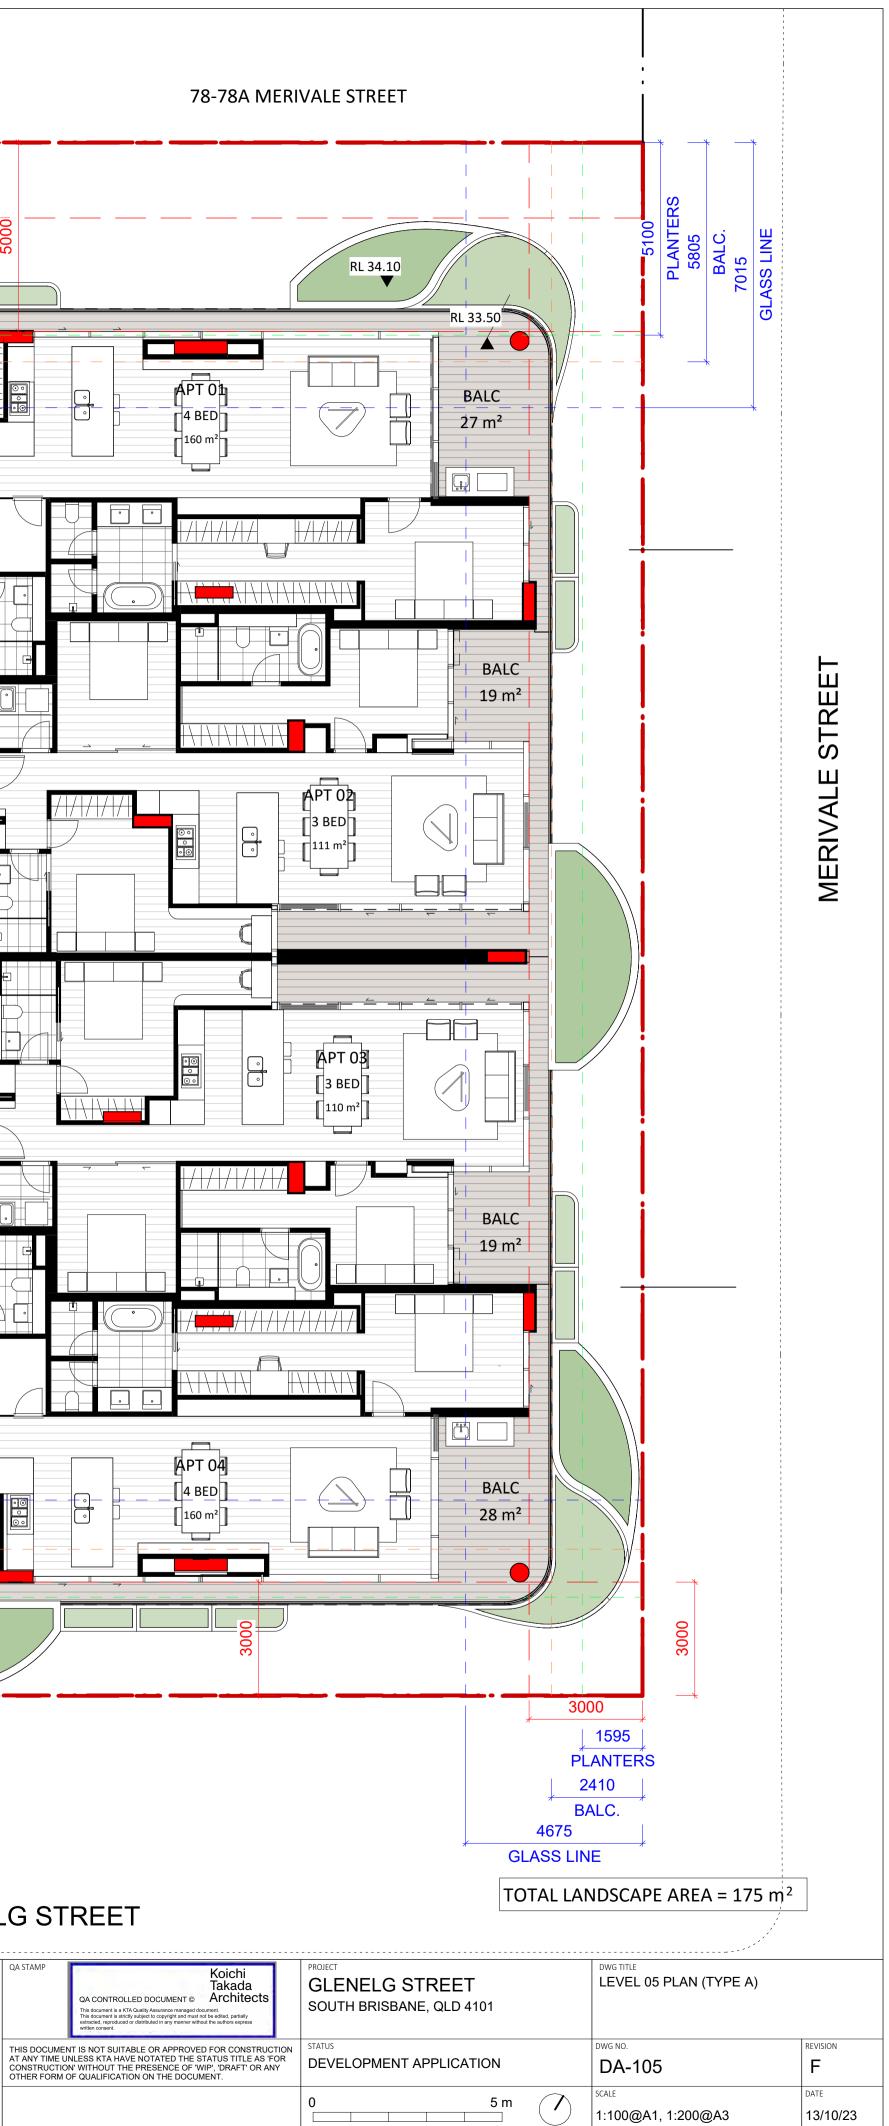

| PROJECT SUM       | MARY                                                                                                                                                                                                           |                                               | DEVELOPMENT S                                                                                                                                                                                                              | UNINARY  |              |                                             |                              |                                                          |      |                             |
|-------------------|----------------------------------------------------------------------------------------------------------------------------------------------------------------------------------------------------------------|-----------------------------------------------|----------------------------------------------------------------------------------------------------------------------------------------------------------------------------------------------------------------------------|----------|--------------|---------------------------------------------|------------------------------|----------------------------------------------------------|------|-----------------------------|
| Address           | 23-25 Glenelg S                                                                                                                                                                                                | treet & 82 Merivale Street, South Brisbane    | LEVEL                                                                                                                                                                                                                      | 18       | 2B           | 3B                                          | 4B                           | 5B                                                       | CARS | GARDEN ARE                  |
| Site Area         | 2,784m²                                                                                                                                                                                                        |                                               |                                                                                                                                                                                                                            |          |              |                                             |                              |                                                          |      |                             |
| Zone              | PC1 Principle Ce                                                                                                                                                                                               | entre (City Centre)                           |                                                                                                                                                                                                                            |          |              |                                             |                              |                                                          |      | Γ97 m <sup>2</sup>          |
|                   |                                                                                                                                                                                                                |                                               | LEVEL 30 - AMENITIES<br>PLANT                                                                                                                                                                                              |          | _            | - +                                         |                              |                                                          |      | $587 \text{ m}^2$           |
| PROPOSAL SU       | MMARY                                                                                                                                                                                                          |                                               | LEVEL 29 (PENTHOUSE)<br>LEVEL 28 (SUB-PH)                                                                                                                                                                                  |          |              |                                             | <u> </u>                     | 2                                                        |      | <u>151 m²</u><br>124 m²     |
|                   |                                                                                                                                                                                                                |                                               | LEVEL 27 (SUB-PH)                                                                                                                                                                                                          | _        | _            | -                                           | 4                            | 2                                                        |      | 151 m <sup>2</sup>          |
|                   |                                                                                                                                                                                                                | PROPOSED                                      | LEVEL 26 (SUB-PH)                                                                                                                                                                                                          | -        | -            | -                                           | 4                            | 2                                                        |      | 123 m²                      |
|                   |                                                                                                                                                                                                                |                                               | LEVEL 25                                                                                                                                                                                                                   | -        | 3            | 4                                           | 3                            | -                                                        |      | 136 m²                      |
| Building Height ( | Storeys)                                                                                                                                                                                                       | 30                                            | LEVEL 24                                                                                                                                                                                                                   | -        | 3            | 4                                           | 3                            | -                                                        |      | 151 m <sup>2</sup>          |
| Basements         |                                                                                                                                                                                                                | 7                                             | LEVEL 23                                                                                                                                                                                                                   | -        | 3            | 4                                           | 3                            | -                                                        |      | 151 m <sup>2</sup>          |
| Dasements         |                                                                                                                                                                                                                | /                                             | LEVEL 22                                                                                                                                                                                                                   | -        | 3            | 4                                           | 3                            | -                                                        |      | 123 m <sup>2</sup>          |
| ite Cover         |                                                                                                                                                                                                                | L2-L11: 1,947 m2 / 69.96%                     | LEVEL 21<br>LEVEL 20                                                                                                                                                                                                       | -        | 3            | 4                                           | 3                            | -                                                        |      | 136 m²<br>124 m²            |
|                   |                                                                                                                                                                                                                | $L^{-}LII. I, J^{+}/IIIZ / 0J. J0/0$          | LEVEL 20                                                                                                                                                                                                                   | -        | 3            | 4                                           | 3                            | -                                                        |      | 124 m<br>151 m <sup>2</sup> |
|                   |                                                                                                                                                                                                                | (including balconies but excluding planters)  | LEVEL 15                                                                                                                                                                                                                   | _        | 3            | 4                                           | 3                            | -                                                        |      | 123 m <sup>2</sup>          |
|                   |                                                                                                                                                                                                                |                                               | LEVEL 18                                                                                                                                                                                                                   |          |              | - + 4 5                                     | <del>3</del>                 |                                                          | +    | 143 m <sup>2</sup>          |
| otal Unite        |                                                                                                                                                                                                                | 221                                           | LEVEL 17                                                                                                                                                                                                                   | -        | 5            | 5                                           | 2                            | -                                                        |      | 126 m <sup>2</sup>          |
| otal Units        |                                                                                                                                                                                                                | 321                                           | LEVEL 15                                                                                                                                                                                                                   | -        | 5            | 5                                           | 2                            | -                                                        |      | 157 m <sup>2</sup>          |
|                   |                                                                                                                                                                                                                |                                               | LEVEL 14                                                                                                                                                                                                                   | -        | 5            | 5                                           | 2                            | -                                                        |      | 125 m <sup>2</sup>          |
| otal Carspaces    |                                                                                                                                                                                                                | 467                                           | LEVEL 13                                                                                                                                                                                                                   | -        | 5            | 5                                           | 2                            | -                                                        |      | 143 m²                      |
|                   |                                                                                                                                                                                                                |                                               | LEVEL 12                                                                                                                                                                                                                   | -        | 5            | 5                                           | 2                            | -                                                        |      | 126 m²                      |
| Jnit Mix          |                                                                                                                                                                                                                |                                               | LEVEL 11                                                                                                                                                                                                                   | -        | 5            | 5                                           | 2                            | -                                                        |      | 157 m²                      |
|                   |                                                                                                                                                                                                                |                                               | LEVEL 10                                                                                                                                                                                                                   | -        | 5            | 5                                           | 2                            | -                                                        |      | 125 m²                      |
|                   |                                                                                                                                                                                                                |                                               | LEVEL 09                                                                                                                                                                                                                   | -        | 5            | 5                                           | 2                            | -                                                        |      | 143 m²                      |
| Bed               |                                                                                                                                                                                                                | 39 (12.15%)                                   | LEVEL 08                                                                                                                                                                                                                   | -        | 5            | 5                                           | 2                            | -                                                        |      | 126 m²                      |
| 2 Bed             |                                                                                                                                                                                                                | 94 (29.28%)                                   | LEVEL 07                                                                                                                                                                                                                   | -        | 5            | 5                                           | 2                            | -                                                        |      | 157 m²                      |
| 3 Bed             |                                                                                                                                                                                                                | 108 (33.65%)                                  | LEVEL 06                                                                                                                                                                                                                   | -        | 5            | 5                                           | 2                            | -                                                        |      | 125 m <sup>2</sup>          |
| 1 Bed             |                                                                                                                                                                                                                | 74 (23.05%)                                   | LEVEL 05                                                                                                                                                                                                                   | -        | 5            | 5                                           | 2                            | -                                                        |      | 143 m <sup>2</sup>          |
| 5 Bed             |                                                                                                                                                                                                                | 6 (1.87%)                                     |                                                                                                                                                                                                                            |          | 5            | 5                                           | $\left  \frac{2}{2} \right $ | <b>-</b>                                                 | +    | $126 \text{ m}^2$           |
|                   |                                                                                                                                                                                                                |                                               | LEVEL 03<br>LEVEL 02                                                                                                                                                                                                       | 13<br>13 | -            | 2                                           | 2                            | -                                                        |      | 157 m²<br>125 m²            |
|                   |                                                                                                                                                                                                                |                                               | LEVEL 02                                                                                                                                                                                                                   | 13       | -            | 2                                           | 2                            | -                                                        |      | 412 m <sup>2</sup>          |
| Total Units       |                                                                                                                                                                                                                | 321 (100%)                                    | MEZZ PLANT                                                                                                                                                                                                                 | <u>_</u> | -   <u>-</u> | <b>_</b>                                    | <u> </u>                     |                                                          | +    | <del></del> _               |
| Car Parking Provi | dod                                                                                                                                                                                                            |                                               | GROUND                                                                                                                                                                                                                     | _        | _            | _                                           | _                            | _                                                        | _    | _                           |
|                   | ueu                                                                                                                                                                                                            |                                               | LWR GND / B01                                                                                                                                                                                                              | ·        |              |                                             |                              |                                                          | 52   | 752 m²                      |
| Residential       |                                                                                                                                                                                                                | 451 (included 13 communal EV for resident use |                                                                                                                                                                                                                            | -        | -            | -                                           | -                            | -                                                        | 62   | -                           |
| /isitor           |                                                                                                                                                                                                                | 16 (included 1 Accessible)                    | BASEMENT 03                                                                                                                                                                                                                | -        | -            | -                                           | -                            | -                                                        | 83   | _                           |
|                   |                                                                                                                                                                                                                | · ·                                           | <b>BASEMENT 04</b>                                                                                                                                                                                                         | -        | -            | -                                           | -                            | -                                                        | 83   | -                           |
| Total Carparks    |                                                                                                                                                                                                                | 467                                           | BASEMENT 05                                                                                                                                                                                                                | -        | -            | -                                           | -                            | -                                                        | 83   | -                           |
|                   |                                                                                                                                                                                                                |                                               | BASEMENT 06                                                                                                                                                                                                                | -        | -            | -                                           | -                            | -                                                        | 83   | -                           |
| Publicly Accessib | e Ground Floor Park                                                                                                                                                                                            | 1,452 m <sup>2</sup>                          | BASEMENT 07                                                                                                                                                                                                                | -        | -            | -                                           | -                            | -                                                        | 21   | -                           |
| •                 |                                                                                                                                                                                                                |                                               |                                                                                                                                                                                                                            | 39       | 94           | 108                                         | 74<br>321                    | 6                                                        | AC7  | 5,599 m²                    |
| Rooftop Commur    | al Recreational Area                                                                                                                                                                                           | 1,553.5 m <sup>2</sup>                        | GRAND TOTAL                                                                                                                                                                                                                |          |              |                                             | 521                          |                                                          | 467  |                             |
| Skygardens Area   |                                                                                                                                                                                                                | 466 m <sup>2</sup>                            | TLPI DIVERSITY                                                                                                                                                                                                             |          |              |                                             |                              |                                                          |      |                             |
|                   |                                                                                                                                                                                                                |                                               | 1 BED                                                                                                                                                                                                                      | 39       | 12.15%       |                                             |                              |                                                          |      |                             |
| Community Gard    | en                                                                                                                                                                                                             | 55 m <sup>2</sup>                             | 2 BED                                                                                                                                                                                                                      | 94       | 29.28%       |                                             |                              |                                                          |      |                             |
|                   |                                                                                                                                                                                                                |                                               | 3 BED+                                                                                                                                                                                                                     | 188      | 58.57%       |                                             |                              |                                                          |      |                             |
| /isitors Centre   |                                                                                                                                                                                                                | 37 m <sup>2</sup>                             | TOTAL                                                                                                                                                                                                                      | 100      | 100%         |                                             |                              |                                                          |      |                             |
| Community Roon    | ns                                                                                                                                                                                                             | 94 m <sup>2</sup>                             |                                                                                                                                                                                                                            |          |              |                                             |                              |                                                          |      |                             |
| Retail Cafe       |                                                                                                                                                                                                                | 31 m <sup>2</sup>                             |                                                                                                                                                                                                                            |          |              |                                             |                              |                                                          |      |                             |
|                   |                                                                                                                                                                                                                |                                               |                                                                                                                                                                                                                            |          |              |                                             |                              |                                                          |      |                             |
| andscape Area     |                                                                                                                                                                                                                | 5,599 m <sup>2</sup>                          |                                                                                                                                                                                                                            |          |              |                                             |                              |                                                          |      |                             |
| ENDMENTS          | BY         CHK         DATE         REVISION NOTES:           AP         GW         26/06/20         AP           AP         NZ         8/12/20         AP           AP         NZ         30/07/21         JK | KEY PLAN                                      | NOTES:<br>KOICHI TAKADA ARCHITECTS (KTA)RETAIN ALL COMMON LAW AND<br>STATUTORY RIGHTS INCLUDING COPYRIGHT© AND INTELLECTUAL<br>PROPERTY RIGHTS TO THIS DOCUMENT.<br>THIS DOCUMENT MUST NOT BE EDITED, PARTIALLY EXTRACTED, |          |              | CLIENT<br>ARIA PROPERTY GROU                | IP                           | ARCHITECT<br>Suite 41 & 42, Level<br>61 Marlborough Stre |      | •hi                         |
| ENDMENT           | JK NZ 15/10/21<br>NZ NZ 28/10/21<br>W/D PB 13/10/23                                                                                                                                                            |                                               | REPRODUCED OR DISTRIBUTED IN ANY MANNER WITHOUT KTA'S<br>EXPRESS WRITTEN CONSENT AND UNDER NO CIRCUMSTANCES SHALL<br>THE TRANSFER OF THIS DOCUMENT RE DEFMED A SALE OR                                                     |          |              | LEVEL 2, 56 BOUNDARY<br>SOUTH BRISBANE, QLD |                              | Surry Hills, NSW 20<br>T 02 9698 8510                    |      |                             |
|                   |                                                                                                                                                                                                                |                                               | CONSTITUTE A TRANSFER OF ANY LICENCE TO USE THE DOCUMENT<br>WITHOUT KTA'S KNOWLEDGE OR CONSENT.<br>THE PDF DOCUMENT STAMPED BY KTA AS A 'QA CONTROLLED                                                                     |          |              |                                             | , ·· <del>·</del> ·          | ABN 63 131 365 890<br>Nominated Architect                | Taka | ada 🛛                       |
|                   |                                                                                                                                                                                                                |                                               | IDOCUMENT' IS THE ONLY OFFICIAL VERSION OF THIS DOCUMENT AND<br>IS STRICTLY SUBJECT TO COPYRIGHT ©.                                                                                                                        |          | I            |                                             |                              | Koichi Takada                                            | IGIN |                             |