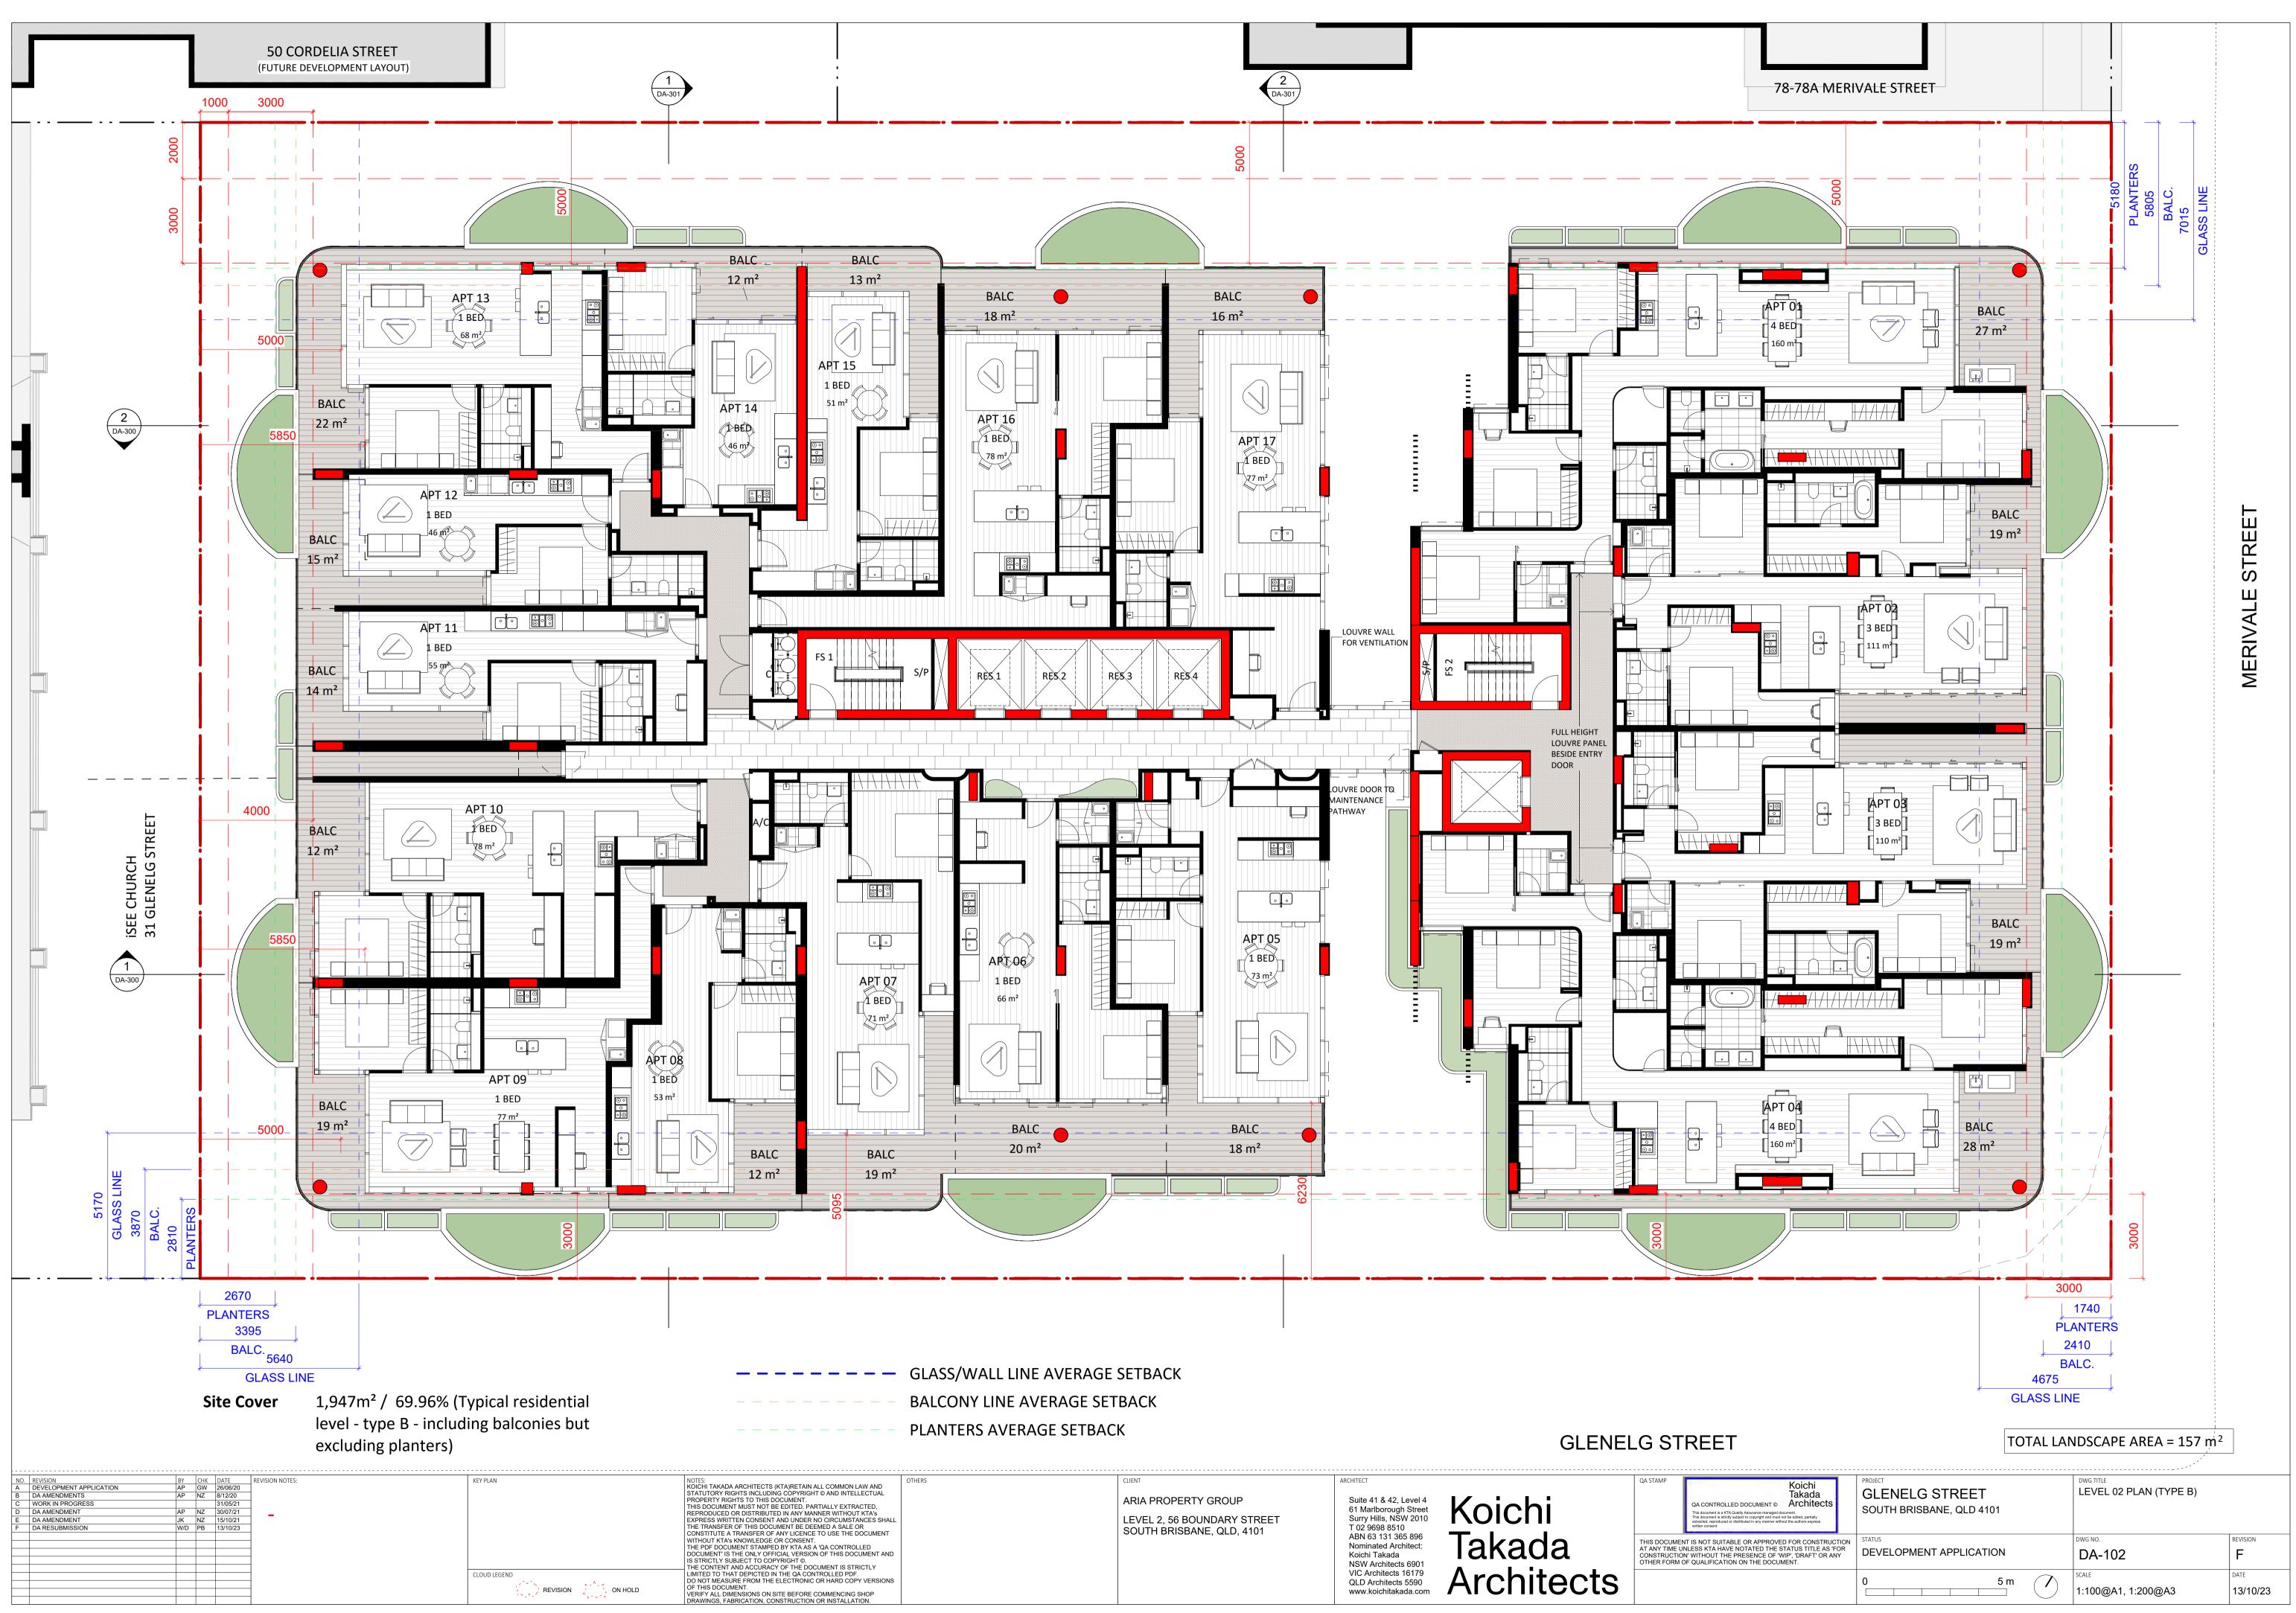

| PROJECT SUM       | MARY                                                                                                                                                                                                           |                                               | DEVELOPMENT S                                                                                                                                                                                                              | UNINARY  |              |                                             |                              |                                                          |      |                             |
|-------------------|----------------------------------------------------------------------------------------------------------------------------------------------------------------------------------------------------------------|-----------------------------------------------|----------------------------------------------------------------------------------------------------------------------------------------------------------------------------------------------------------------------------|----------|--------------|---------------------------------------------|------------------------------|----------------------------------------------------------|------|-----------------------------|
| Address           | 23-25 Glenelg S                                                                                                                                                                                                | treet & 82 Merivale Street, South Brisbane    | LEVEL                                                                                                                                                                                                                      | 18       | 2B           | 3B                                          | 4B                           | 5B                                                       | CARS | GARDEN ARE                  |
| Site Area         | 2,784m²                                                                                                                                                                                                        |                                               |                                                                                                                                                                                                                            |          |              |                                             |                              |                                                          |      |                             |
| Zone              | PC1 Principle Ce                                                                                                                                                                                               | entre (City Centre)                           |                                                                                                                                                                                                                            |          |              |                                             |                              |                                                          |      | Γ97 m <sup>2</sup>          |
|                   |                                                                                                                                                                                                                |                                               | LEVEL 30 - AMENITIES<br>PLANT                                                                                                                                                                                              |          | _            | - +                                         |                              |                                                          |      | $587 \text{ m}^2$           |
| PROPOSAL SU       | MMARY                                                                                                                                                                                                          |                                               | LEVEL 29 (PENTHOUSE)<br>LEVEL 28 (SUB-PH)                                                                                                                                                                                  |          |              |                                             | <u> </u>                     | 2                                                        |      | <u>151 m²</u><br>124 m²     |
|                   |                                                                                                                                                                                                                |                                               | LEVEL 27 (SUB-PH)                                                                                                                                                                                                          | _        | _            | -                                           | 4                            | 2                                                        |      | 151 m <sup>2</sup>          |
|                   |                                                                                                                                                                                                                | PROPOSED                                      | LEVEL 26 (SUB-PH)                                                                                                                                                                                                          | -        | -            | -                                           | 4                            | 2                                                        |      | 123 m²                      |
|                   |                                                                                                                                                                                                                |                                               | LEVEL 25                                                                                                                                                                                                                   | -        | 3            | 4                                           | 3                            | -                                                        |      | 136 m²                      |
| Building Height ( | Storeys)                                                                                                                                                                                                       | 30                                            | LEVEL 24                                                                                                                                                                                                                   | -        | 3            | 4                                           | 3                            | -                                                        |      | 151 m <sup>2</sup>          |
| Basements         |                                                                                                                                                                                                                | 7                                             | LEVEL 23                                                                                                                                                                                                                   | -        | 3            | 4                                           | 3                            | -                                                        |      | 151 m <sup>2</sup>          |
| Dasements         |                                                                                                                                                                                                                | /                                             | LEVEL 22                                                                                                                                                                                                                   | -        | 3            | 4                                           | 3                            | -                                                        |      | 123 m <sup>2</sup>          |
| ite Cover         |                                                                                                                                                                                                                | L2-L11: 1,947 m2 / 69.96%                     | LEVEL 21<br>LEVEL 20                                                                                                                                                                                                       | -        | 3            | 4                                           | 3                            | -                                                        |      | 136 m²<br>124 m²            |
|                   |                                                                                                                                                                                                                | $L^{-}LII. I, J^{+}/IIIZ / 0J. J0/0$          | LEVEL 20                                                                                                                                                                                                                   | -        | 3            | 4                                           | 3                            | -                                                        |      | 124 m<br>151 m <sup>2</sup> |
|                   |                                                                                                                                                                                                                | (including balconies but excluding planters)  | LEVEL 15                                                                                                                                                                                                                   | _        | 3            | 4                                           | 3                            | -                                                        |      | 123 m <sup>2</sup>          |
|                   |                                                                                                                                                                                                                |                                               | LEVEL 18                                                                                                                                                                                                                   |          |              | - + 4 5                                     | <del>3</del>                 |                                                          | +    | 143 m <sup>2</sup>          |
| otal Unite        |                                                                                                                                                                                                                | 221                                           | LEVEL 17                                                                                                                                                                                                                   | -        | 5            | 5                                           | 2                            | -                                                        |      | 126 m <sup>2</sup>          |
| otal Units        |                                                                                                                                                                                                                | 321                                           | LEVEL 15                                                                                                                                                                                                                   | -        | 5            | 5                                           | 2                            | -                                                        |      | 157 m <sup>2</sup>          |
|                   |                                                                                                                                                                                                                |                                               | LEVEL 14                                                                                                                                                                                                                   | -        | 5            | 5                                           | 2                            | -                                                        |      | 125 m <sup>2</sup>          |
| otal Carspaces    |                                                                                                                                                                                                                | 467                                           | LEVEL 13                                                                                                                                                                                                                   | -        | 5            | 5                                           | 2                            | -                                                        |      | 143 m²                      |
|                   |                                                                                                                                                                                                                |                                               | LEVEL 12                                                                                                                                                                                                                   | -        | 5            | 5                                           | 2                            | -                                                        |      | 126 m²                      |
| Jnit Mix          |                                                                                                                                                                                                                |                                               | LEVEL 11                                                                                                                                                                                                                   | -        | 5            | 5                                           | 2                            | -                                                        |      | 157 m²                      |
|                   |                                                                                                                                                                                                                |                                               | LEVEL 10                                                                                                                                                                                                                   | -        | 5            | 5                                           | 2                            | -                                                        |      | 125 m²                      |
|                   |                                                                                                                                                                                                                |                                               | LEVEL 09                                                                                                                                                                                                                   | -        | 5            | 5                                           | 2                            | -                                                        |      | 143 m²                      |
| Bed               |                                                                                                                                                                                                                | 39 (12.15%)                                   | LEVEL 08                                                                                                                                                                                                                   | -        | 5            | 5                                           | 2                            | -                                                        |      | 126 m²                      |
| 2 Bed             |                                                                                                                                                                                                                | 94 (29.28%)                                   | LEVEL 07                                                                                                                                                                                                                   | -        | 5            | 5                                           | 2                            | -                                                        |      | 157 m²                      |
| 3 Bed             |                                                                                                                                                                                                                | 108 (33.65%)                                  | LEVEL 06                                                                                                                                                                                                                   | -        | 5            | 5                                           | 2                            | -                                                        |      | 125 m <sup>2</sup>          |
| 1 Bed             |                                                                                                                                                                                                                | 74 (23.05%)                                   | LEVEL 05                                                                                                                                                                                                                   | -        | 5            | 5                                           | 2                            | -                                                        |      | 143 m <sup>2</sup>          |
| 5 Bed             |                                                                                                                                                                                                                | 6 (1.87%)                                     |                                                                                                                                                                                                                            |          | 5            | 5                                           | $\left  \frac{2}{2} \right $ | <b>-</b>                                                 | +    | $126 \text{ m}^2$           |
|                   |                                                                                                                                                                                                                |                                               | LEVEL 03<br>LEVEL 02                                                                                                                                                                                                       | 13<br>13 | -            | 2                                           | 2                            | -                                                        |      | 157 m²<br>125 m²            |
|                   |                                                                                                                                                                                                                |                                               | LEVEL 02                                                                                                                                                                                                                   | 13       | -            | 2                                           | 2                            | -                                                        |      | 412 m <sup>2</sup>          |
| Total Units       |                                                                                                                                                                                                                | 321 (100%)                                    | MEZZ PLANT                                                                                                                                                                                                                 | <u>_</u> | -   <u>-</u> | <b>_</b>                                    | <u> </u>                     |                                                          | +    | <del></del> _               |
| Car Parking Provi | dod                                                                                                                                                                                                            |                                               | GROUND                                                                                                                                                                                                                     | _        | _            | _                                           | _                            | _                                                        | _    | _                           |
|                   | ueu                                                                                                                                                                                                            |                                               | LWR GND / B01                                                                                                                                                                                                              | ·        |              |                                             |                              |                                                          | 52   | 752 m²                      |
| Residential       |                                                                                                                                                                                                                | 451 (included 13 communal EV for resident use |                                                                                                                                                                                                                            | -        | -            | -                                           | -                            | -                                                        | 62   | -                           |
| /isitor           |                                                                                                                                                                                                                | 16 (included 1 Accessible)                    | BASEMENT 03                                                                                                                                                                                                                | -        | -            | -                                           | -                            | -                                                        | 83   | _                           |
|                   |                                                                                                                                                                                                                | · ·                                           | <b>BASEMENT 04</b>                                                                                                                                                                                                         | -        | -            | -                                           | -                            | -                                                        | 83   | -                           |
| Total Carparks    |                                                                                                                                                                                                                | 467                                           | BASEMENT 05                                                                                                                                                                                                                | -        | -            | -                                           | -                            | -                                                        | 83   | -                           |
|                   |                                                                                                                                                                                                                |                                               | BASEMENT 06                                                                                                                                                                                                                | -        | -            | -                                           | -                            | -                                                        | 83   | -                           |
| Publicly Accessib | e Ground Floor Park                                                                                                                                                                                            | 1,452 m <sup>2</sup>                          | BASEMENT 07                                                                                                                                                                                                                | -        | -            | -                                           | -                            | -                                                        | 21   | -                           |
| •                 |                                                                                                                                                                                                                |                                               |                                                                                                                                                                                                                            | 39       | 94           | 108                                         | 74<br>321                    | 6                                                        | AC7  | 5,599 m²                    |
| Rooftop Commur    | al Recreational Area                                                                                                                                                                                           | 1,553.5 m <sup>2</sup>                        | GRAND TOTAL                                                                                                                                                                                                                |          |              |                                             | 521                          |                                                          | 467  |                             |
| Skygardens Area   |                                                                                                                                                                                                                | 466 m <sup>2</sup>                            | TLPI DIVERSITY                                                                                                                                                                                                             |          |              |                                             |                              |                                                          |      |                             |
|                   |                                                                                                                                                                                                                |                                               | 1 BED                                                                                                                                                                                                                      | 39       | 12.15%       |                                             |                              |                                                          |      |                             |
| Community Gard    | en                                                                                                                                                                                                             | 55 m <sup>2</sup>                             | 2 BED                                                                                                                                                                                                                      | 94       | 29.28%       |                                             |                              |                                                          |      |                             |
|                   |                                                                                                                                                                                                                |                                               | 3 BED+                                                                                                                                                                                                                     | 188      | 58.57%       |                                             |                              |                                                          |      |                             |
| /isitors Centre   |                                                                                                                                                                                                                | 37 m <sup>2</sup>                             | TOTAL                                                                                                                                                                                                                      | 100      | 100%         |                                             |                              |                                                          |      |                             |
| Community Roon    | ns                                                                                                                                                                                                             | 94 m <sup>2</sup>                             |                                                                                                                                                                                                                            |          |              |                                             |                              |                                                          |      |                             |
| Retail Cafe       |                                                                                                                                                                                                                | 31 m <sup>2</sup>                             |                                                                                                                                                                                                                            |          |              |                                             |                              |                                                          |      |                             |
|                   |                                                                                                                                                                                                                |                                               |                                                                                                                                                                                                                            |          |              |                                             |                              |                                                          |      |                             |
| andscape Area     |                                                                                                                                                                                                                | 5,599 m <sup>2</sup>                          |                                                                                                                                                                                                                            |          |              |                                             |                              |                                                          |      |                             |
| ENDMENTS          | BY         CHK         DATE         REVISION NOTES:           AP         GW         26/06/20         AP           AP         NZ         8/12/20         AP           AP         NZ         30/07/21         JK | KEY PLAN                                      | NOTES:<br>KOICHI TAKADA ARCHITECTS (KTA)RETAIN ALL COMMON LAW AND<br>STATUTORY RIGHTS INCLUDING COPYRIGHT© AND INTELLECTUAL<br>PROPERTY RIGHTS TO THIS DOCUMENT.<br>THIS DOCUMENT MUST NOT BE EDITED, PARTIALLY EXTRACTED, |          |              | CLIENT<br>ARIA PROPERTY GROU                | IP                           | ARCHITECT<br>Suite 41 & 42, Level<br>61 Marlborough Stre |      | •hi                         |
| ENDMENT           | JK NZ 15/10/21<br>NZ NZ 28/10/21<br>W/D PB 13/10/23                                                                                                                                                            |                                               | REPRODUCED OR DISTRIBUTED IN ANY MANNER WITHOUT KTA'S<br>EXPRESS WRITTEN CONSENT AND UNDER NO CIRCUMSTANCES SHALL<br>THE TRANSFER OF THIS DOCUMENT RE DEFMED A SALE OR                                                     |          |              | LEVEL 2, 56 BOUNDARY<br>SOUTH BRISBANE, QLD |                              | Surry Hills, NSW 20<br>T 02 9698 8510                    |      |                             |
|                   |                                                                                                                                                                                                                |                                               | CONSTITUTE A TRANSFER OF ANY LICENCE TO USE THE DOCUMENT<br>WITHOUT KTA'S KNOWLEDGE OR CONSENT.<br>THE PDF DOCUMENT STAMPED BY KTA AS A 'QA CONTROLLED                                                                     |          |              |                                             | , ·· <del>·</del> ·          | ABN 63 131 365 890<br>Nominated Architect                | Taka | ada 🛛                       |
|                   |                                                                                                                                                                                                                |                                               | IDOCUMENT' IS THE ONLY OFFICIAL VERSION OF THIS DOCUMENT AND<br>IS STRICTLY SUBJECT TO COPYRIGHT ©.                                                                                                                        |          | I            |                                             |                              | Koichi Takada                                            | IGIN |                             |