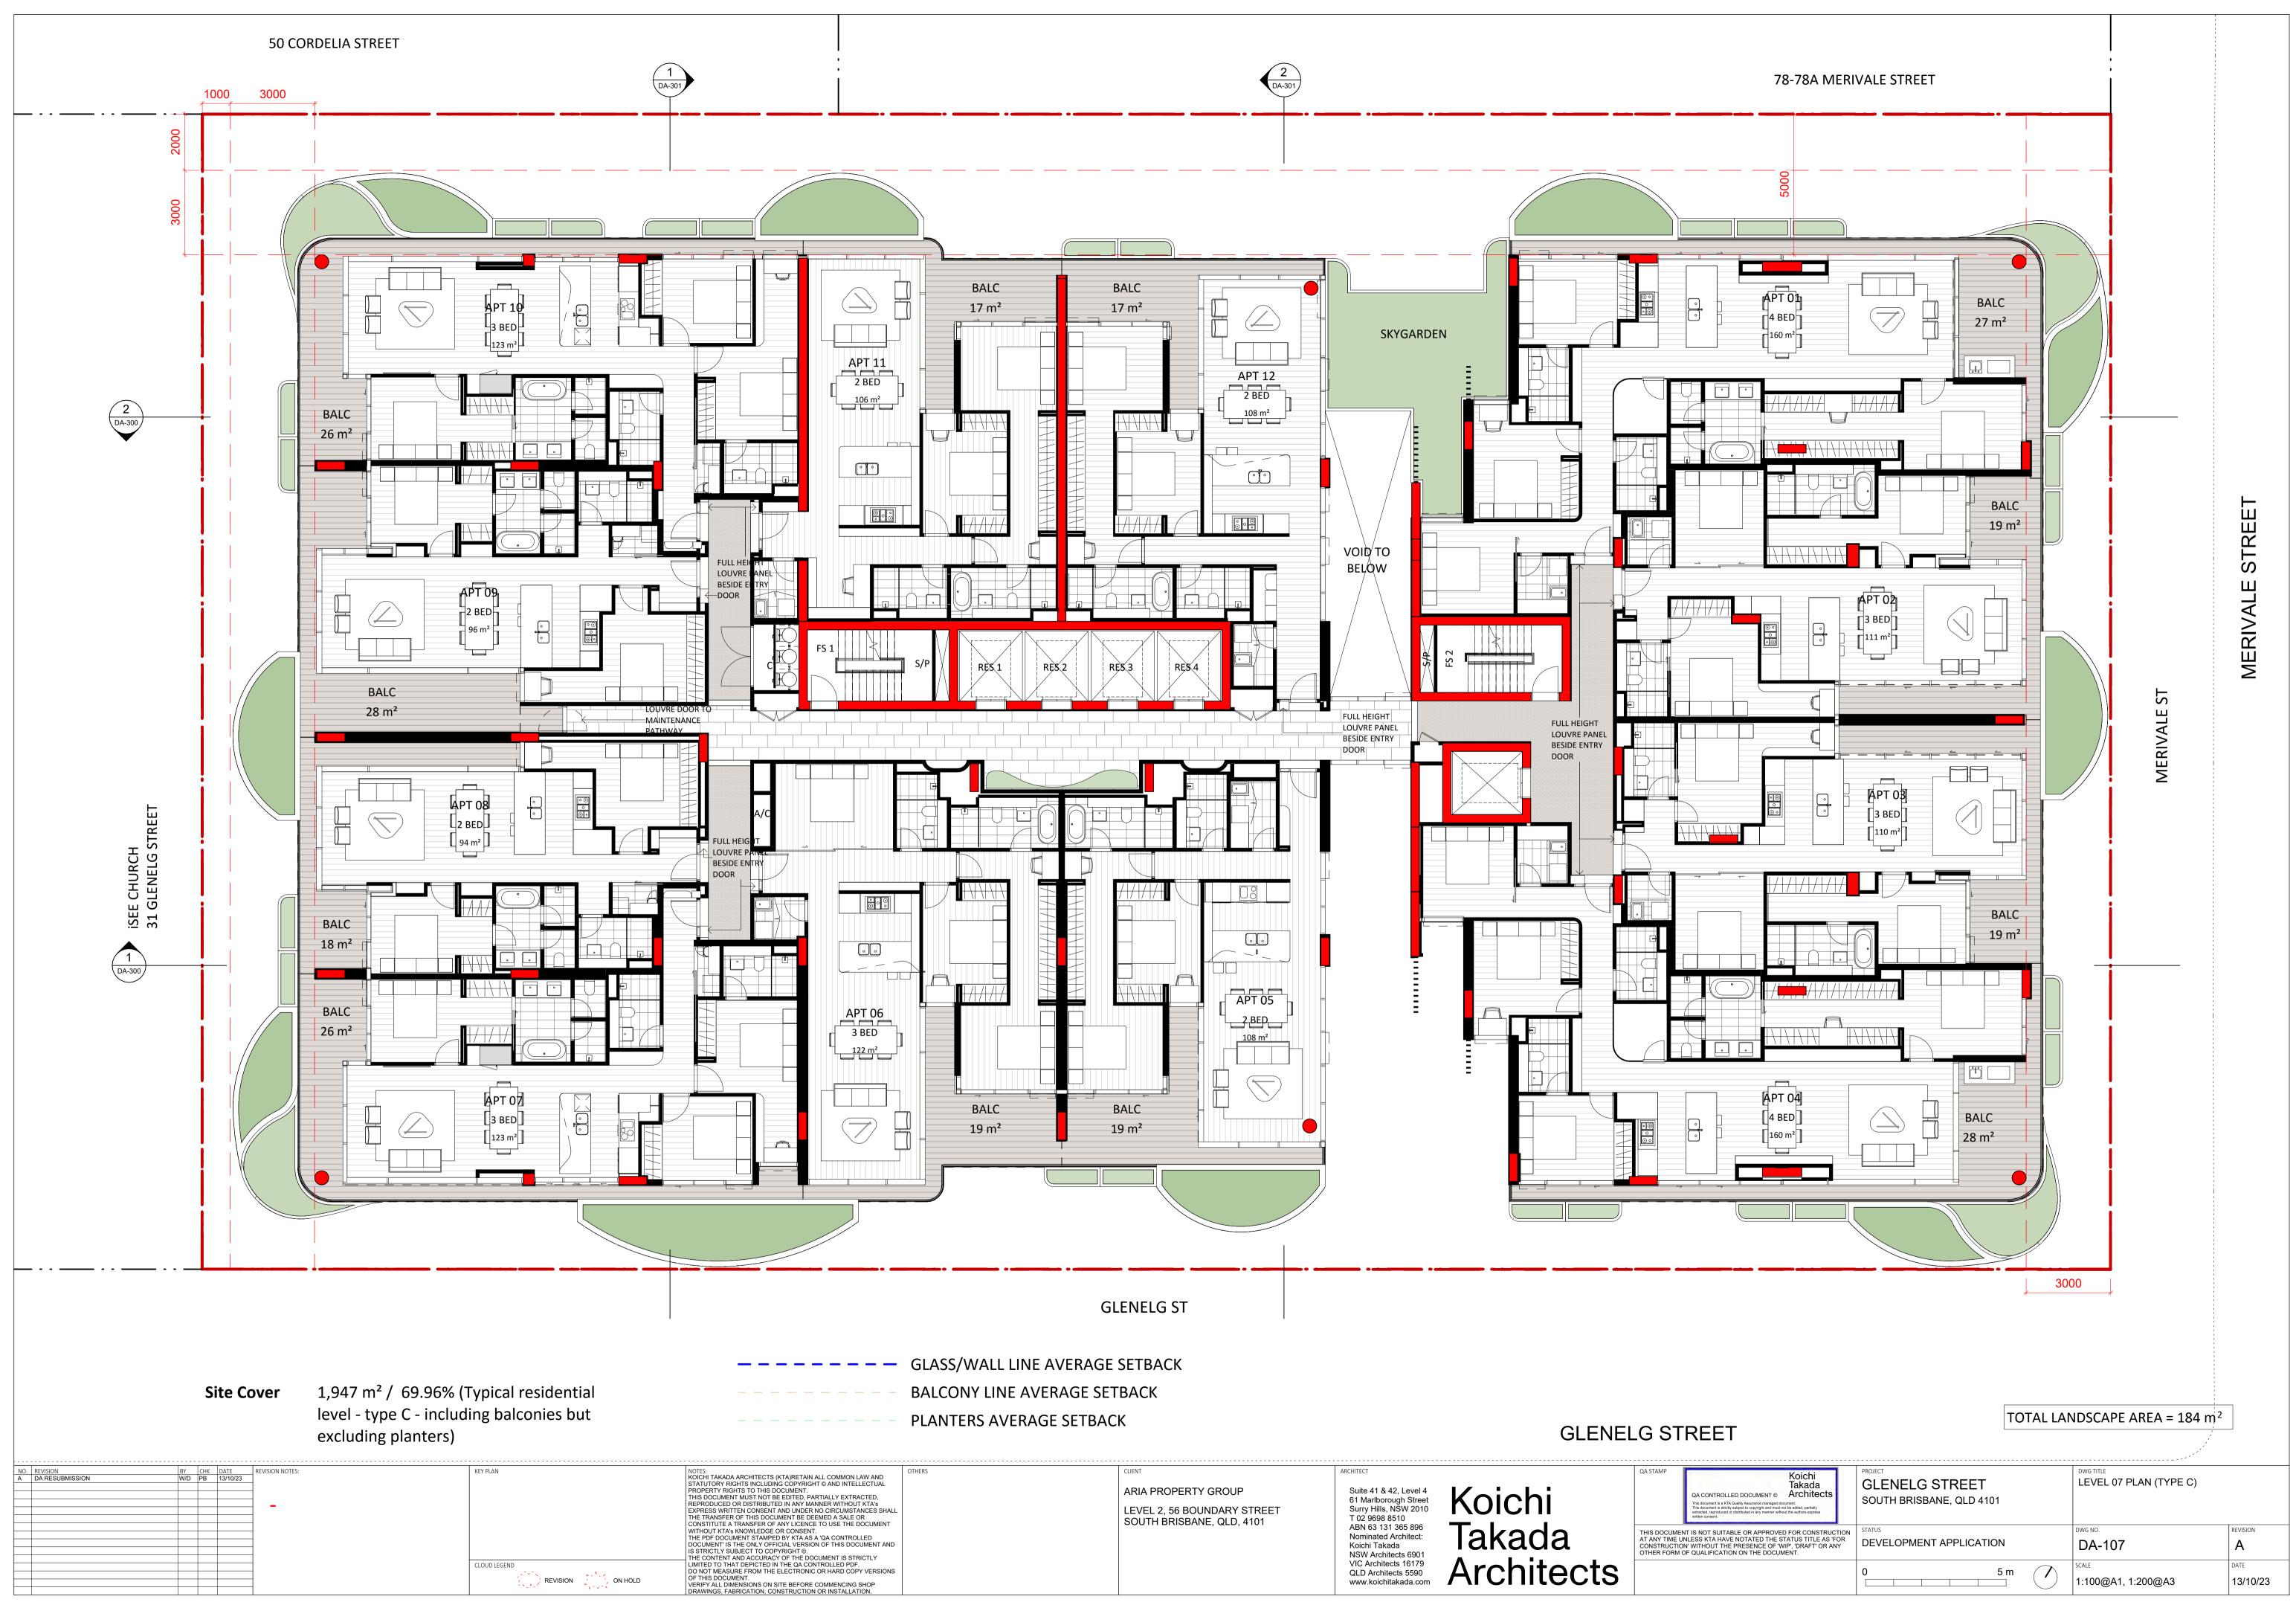

| PROJECT SUM       | MARY                                                                                                                                                                                                           |                                               | DEVELOPMENT S                                                                                                                                                                                                              | UNINARY  |              |                                             |                              |                                                          |      |                             |
|-------------------|----------------------------------------------------------------------------------------------------------------------------------------------------------------------------------------------------------------|-----------------------------------------------|----------------------------------------------------------------------------------------------------------------------------------------------------------------------------------------------------------------------------|----------|--------------|---------------------------------------------|------------------------------|----------------------------------------------------------|------|-----------------------------|
| Address           | 23-25 Glenelg S                                                                                                                                                                                                | treet & 82 Merivale Street, South Brisbane    | LEVEL                                                                                                                                                                                                                      | 18       | 2B           | 3B                                          | 4B                           | 5B                                                       | CARS | GARDEN ARE                  |
| Site Area         | 2,784m²                                                                                                                                                                                                        |                                               |                                                                                                                                                                                                                            |          |              |                                             |                              |                                                          |      |                             |
| Zone              | PC1 Principle Ce                                                                                                                                                                                               | entre (City Centre)                           |                                                                                                                                                                                                                            |          |              |                                             |                              |                                                          |      | Γ97 m <sup>2</sup>          |
|                   |                                                                                                                                                                                                                |                                               | LEVEL 30 - AMENITIES<br>PLANT                                                                                                                                                                                              |          | _            | - +                                         |                              |                                                          |      | $587 \text{ m}^2$           |
| PROPOSAL SU       | MMARY                                                                                                                                                                                                          |                                               | LEVEL 29 (PENTHOUSE)<br>LEVEL 28 (SUB-PH)                                                                                                                                                                                  |          |              |                                             | <u> </u>                     | 2                                                        |      | <u>151 m²</u><br>124 m²     |
|                   |                                                                                                                                                                                                                |                                               | LEVEL 27 (SUB-PH)                                                                                                                                                                                                          | _        | _            | -                                           | 4                            | 2                                                        |      | 151 m <sup>2</sup>          |
|                   |                                                                                                                                                                                                                | PROPOSED                                      | LEVEL 26 (SUB-PH)                                                                                                                                                                                                          | -        | -            | -                                           | 4                            | 2                                                        |      | 123 m²                      |
|                   |                                                                                                                                                                                                                |                                               | LEVEL 25                                                                                                                                                                                                                   | -        | 3            | 4                                           | 3                            | -                                                        |      | 136 m²                      |
| Building Height ( | Storeys)                                                                                                                                                                                                       | 30                                            | LEVEL 24                                                                                                                                                                                                                   | -        | 3            | 4                                           | 3                            | -                                                        |      | 151 m <sup>2</sup>          |
| Basements         |                                                                                                                                                                                                                | 7                                             | LEVEL 23                                                                                                                                                                                                                   | -        | 3            | 4                                           | 3                            | -                                                        |      | 151 m <sup>2</sup>          |
| Dasements         |                                                                                                                                                                                                                | /                                             | LEVEL 22                                                                                                                                                                                                                   | -        | 3            | 4                                           | 3                            | -                                                        |      | 123 m <sup>2</sup>          |
| ite Cover         |                                                                                                                                                                                                                | L2-L11: 1,947 m2 / 69.96%                     | LEVEL 21<br>LEVEL 20                                                                                                                                                                                                       | -        | 3            | 4                                           | 3                            | -                                                        |      | 136 m²<br>124 m²            |
|                   |                                                                                                                                                                                                                | $L^{-}LII. I, J^{+}/IIIZ / 0J. J0/0$          | LEVEL 20                                                                                                                                                                                                                   | -        | 3            | 4                                           | 3                            | -                                                        |      | 124 m<br>151 m <sup>2</sup> |
|                   |                                                                                                                                                                                                                | (including balconies but excluding planters)  | LEVEL 15                                                                                                                                                                                                                   | _        | 3            | 4                                           | 3                            | -                                                        |      | 123 m <sup>2</sup>          |
|                   |                                                                                                                                                                                                                |                                               | LEVEL 18                                                                                                                                                                                                                   |          |              | - + 4 5                                     | <del>3</del>                 |                                                          | +    | 143 m <sup>2</sup>          |
| otal Unite        |                                                                                                                                                                                                                | 221                                           | LEVEL 17                                                                                                                                                                                                                   | -        | 5            | 5                                           | 2                            | -                                                        |      | 126 m <sup>2</sup>          |
| otal Units        |                                                                                                                                                                                                                | 321                                           | LEVEL 15                                                                                                                                                                                                                   | -        | 5            | 5                                           | 2                            | -                                                        |      | 157 m <sup>2</sup>          |
|                   |                                                                                                                                                                                                                |                                               | LEVEL 14                                                                                                                                                                                                                   | -        | 5            | 5                                           | 2                            | -                                                        |      | 125 m <sup>2</sup>          |
| otal Carspaces    |                                                                                                                                                                                                                | 467                                           | LEVEL 13                                                                                                                                                                                                                   | -        | 5            | 5                                           | 2                            | -                                                        |      | 143 m²                      |
|                   |                                                                                                                                                                                                                |                                               | LEVEL 12                                                                                                                                                                                                                   | -        | 5            | 5                                           | 2                            | -                                                        |      | 126 m²                      |
| Jnit Mix          |                                                                                                                                                                                                                |                                               | LEVEL 11                                                                                                                                                                                                                   | -        | 5            | 5                                           | 2                            | -                                                        |      | 157 m²                      |
|                   |                                                                                                                                                                                                                |                                               | LEVEL 10                                                                                                                                                                                                                   | -        | 5            | 5                                           | 2                            | -                                                        |      | 125 m²                      |
|                   |                                                                                                                                                                                                                |                                               | LEVEL 09                                                                                                                                                                                                                   | -        | 5            | 5                                           | 2                            | -                                                        |      | 143 m²                      |
| Bed               |                                                                                                                                                                                                                | 39 (12.15%)                                   | LEVEL 08                                                                                                                                                                                                                   | -        | 5            | 5                                           | 2                            | -                                                        |      | 126 m²                      |
| 2 Bed             |                                                                                                                                                                                                                | 94 (29.28%)                                   | LEVEL 07                                                                                                                                                                                                                   | -        | 5            | 5                                           | 2                            | -                                                        |      | 157 m²                      |
| 3 Bed             |                                                                                                                                                                                                                | 108 (33.65%)                                  | LEVEL 06                                                                                                                                                                                                                   | -        | 5            | 5                                           | 2                            | -                                                        |      | 125 m <sup>2</sup>          |
| 1 Bed             |                                                                                                                                                                                                                | 74 (23.05%)                                   | LEVEL 05                                                                                                                                                                                                                   | -        | 5            | 5                                           | 2                            | -                                                        |      | 143 m <sup>2</sup>          |
| 5 Bed             |                                                                                                                                                                                                                | 6 (1.87%)                                     |                                                                                                                                                                                                                            |          | 5            | 5                                           | $\left  \frac{2}{2} \right $ | <b>-</b>                                                 | +    | $126 \text{ m}^2$           |
|                   |                                                                                                                                                                                                                |                                               | LEVEL 03<br>LEVEL 02                                                                                                                                                                                                       | 13<br>13 | -            | 2                                           | 2                            | -                                                        |      | 157 m²<br>125 m²            |
|                   |                                                                                                                                                                                                                |                                               | LEVEL 02                                                                                                                                                                                                                   | 13       | -            | 2                                           | 2                            | -                                                        |      | 412 m <sup>2</sup>          |
| Total Units       |                                                                                                                                                                                                                | 321 (100%)                                    | MEZZ PLANT                                                                                                                                                                                                                 | <u>_</u> | -   <u>-</u> | <b>_</b>                                    | <u> </u>                     |                                                          | +    | <del></del> _               |
| Car Parking Provi | dod                                                                                                                                                                                                            |                                               | GROUND                                                                                                                                                                                                                     | _        | _            | _                                           | _                            | _                                                        | _    | _                           |
|                   | ueu                                                                                                                                                                                                            |                                               | LWR GND / B01                                                                                                                                                                                                              | ·        |              |                                             |                              |                                                          | 52   | 752 m²                      |
| Residential       |                                                                                                                                                                                                                | 451 (included 13 communal EV for resident use |                                                                                                                                                                                                                            | -        | -            | -                                           | -                            | -                                                        | 62   | -                           |
| /isitor           |                                                                                                                                                                                                                | 16 (included 1 Accessible)                    | BASEMENT 03                                                                                                                                                                                                                | -        | -            | -                                           | -                            | -                                                        | 83   | _                           |
|                   |                                                                                                                                                                                                                | · ·                                           | <b>BASEMENT 04</b>                                                                                                                                                                                                         | -        | -            | -                                           | -                            | -                                                        | 83   | -                           |
| Total Carparks    |                                                                                                                                                                                                                | 467                                           | BASEMENT 05                                                                                                                                                                                                                | -        | -            | -                                           | -                            | -                                                        | 83   | -                           |
|                   |                                                                                                                                                                                                                |                                               | BASEMENT 06                                                                                                                                                                                                                | -        | -            | -                                           | -                            | -                                                        | 83   | -                           |
| Publicly Accessib | e Ground Floor Park                                                                                                                                                                                            | 1,452 m <sup>2</sup>                          | BASEMENT 07                                                                                                                                                                                                                | -        | -            | -                                           | -                            | -                                                        | 21   | -                           |
| •                 |                                                                                                                                                                                                                |                                               |                                                                                                                                                                                                                            | 39       | 94           | 108                                         | 74<br>321                    | 6                                                        | AC7  | 5,599 m²                    |
| Rooftop Commur    | al Recreational Area                                                                                                                                                                                           | 1,553.5 m <sup>2</sup>                        | GRAND TOTAL                                                                                                                                                                                                                |          |              |                                             | 521                          |                                                          | 467  |                             |
| Skygardens Area   |                                                                                                                                                                                                                | 466 m <sup>2</sup>                            | TLPI DIVERSITY                                                                                                                                                                                                             |          |              |                                             |                              |                                                          |      |                             |
|                   |                                                                                                                                                                                                                |                                               | 1 BED                                                                                                                                                                                                                      | 39       | 12.15%       |                                             |                              |                                                          |      |                             |
| Community Gard    | en                                                                                                                                                                                                             | 55 m <sup>2</sup>                             | 2 BED                                                                                                                                                                                                                      | 94       | 29.28%       |                                             |                              |                                                          |      |                             |
|                   |                                                                                                                                                                                                                |                                               | 3 BED+                                                                                                                                                                                                                     | 188      | 58.57%       |                                             |                              |                                                          |      |                             |
| /isitors Centre   |                                                                                                                                                                                                                | 37 m <sup>2</sup>                             | TOTAL                                                                                                                                                                                                                      | 100      | 100%         |                                             |                              |                                                          |      |                             |
| Community Roon    | ns                                                                                                                                                                                                             | 94 m <sup>2</sup>                             |                                                                                                                                                                                                                            |          |              |                                             |                              |                                                          |      |                             |
| Retail Cafe       |                                                                                                                                                                                                                | 31 m <sup>2</sup>                             |                                                                                                                                                                                                                            |          |              |                                             |                              |                                                          |      |                             |
|                   |                                                                                                                                                                                                                |                                               |                                                                                                                                                                                                                            |          |              |                                             |                              |                                                          |      |                             |
| andscape Area     |                                                                                                                                                                                                                | 5,599 m <sup>2</sup>                          |                                                                                                                                                                                                                            |          |              |                                             |                              |                                                          |      |                             |
| ENDMENTS          | BY         CHK         DATE         REVISION NOTES:           AP         GW         26/06/20         AP           AP         NZ         8/12/20         AP           AP         NZ         30/07/21         JK | KEY PLAN                                      | NOTES:<br>KOICHI TAKADA ARCHITECTS (KTA)RETAIN ALL COMMON LAW AND<br>STATUTORY RIGHTS INCLUDING COPYRIGHT© AND INTELLECTUAL<br>PROPERTY RIGHTS TO THIS DOCUMENT.<br>THIS DOCUMENT MUST NOT BE EDITED, PARTIALLY EXTRACTED, |          |              | CLIENT<br>ARIA PROPERTY GROU                | IP                           | ARCHITECT<br>Suite 41 & 42, Level<br>61 Marlborough Stre |      | •hi                         |
| ENDMENT           | JK NZ 15/10/21<br>NZ NZ 28/10/21<br>W/D PB 13/10/23                                                                                                                                                            |                                               | REPRODUCED OR DISTRIBUTED IN ANY MANNER WITHOUT KTA'S<br>EXPRESS WRITTEN CONSENT AND UNDER NO CIRCUMSTANCES SHALL<br>THE TRANSFER OF THIS DOCUMENT RE DEFMED A SALE OR                                                     |          |              | LEVEL 2, 56 BOUNDARY<br>SOUTH BRISBANE, QLD |                              | Surry Hills, NSW 20<br>T 02 9698 8510                    |      |                             |
|                   |                                                                                                                                                                                                                |                                               | CONSTITUTE A TRANSFER OF ANY LICENCE TO USE THE DOCUMENT<br>WITHOUT KTA'S KNOWLEDGE OR CONSENT.<br>THE PDF DOCUMENT STAMPED BY KTA AS A 'QA CONTROLLED                                                                     |          |              |                                             | , ·· <del>·</del> ·          | ABN 63 131 365 890<br>Nominated Architect                | Taka | ada 🛛                       |
|                   |                                                                                                                                                                                                                |                                               | IDOCUMENT' IS THE ONLY OFFICIAL VERSION OF THIS DOCUMENT AND<br>IS STRICTLY SUBJECT TO COPYRIGHT ©.                                                                                                                        |          | I            |                                             |                              | Koichi Takada                                            | IGIN |                             |