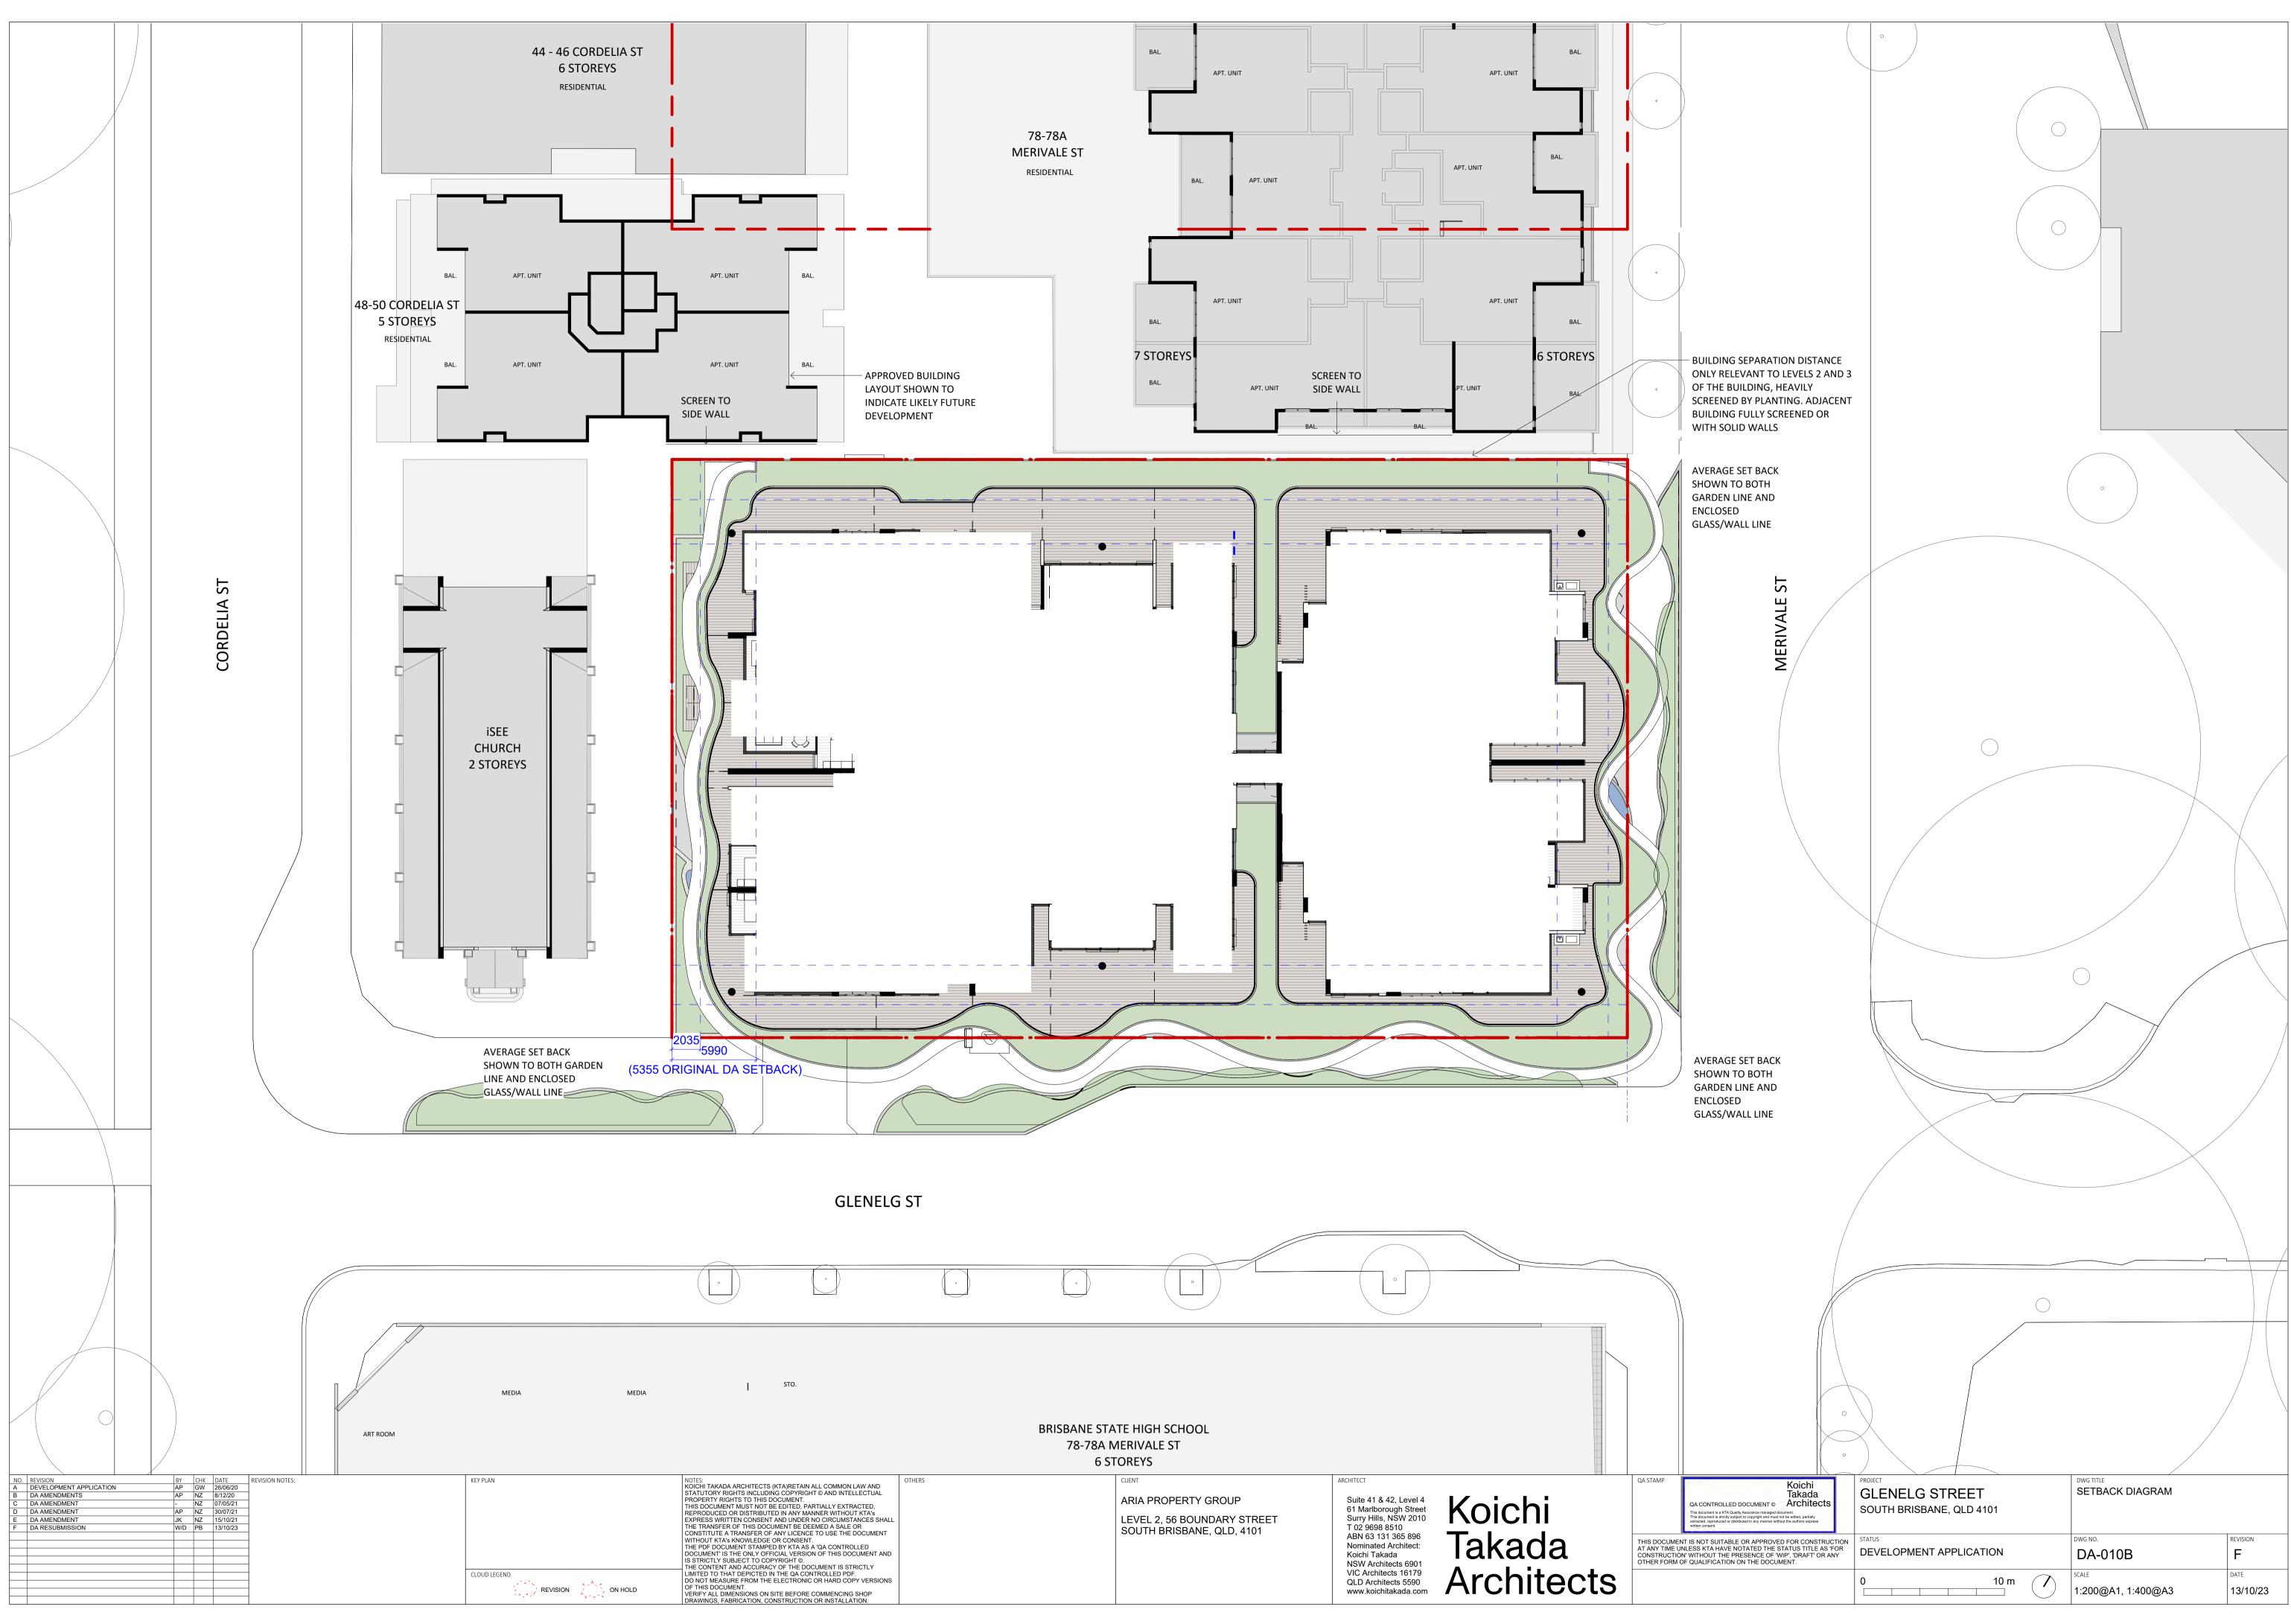

| PROJECT SUM       | MARY                                                                                                                                                                                                           |                                               | DEVELOPMENT S                                                                                                                                                                                                              | UNINARY  |              |                                             |                              |                                                          |      |                             |
|-------------------|----------------------------------------------------------------------------------------------------------------------------------------------------------------------------------------------------------------|-----------------------------------------------|----------------------------------------------------------------------------------------------------------------------------------------------------------------------------------------------------------------------------|----------|--------------|---------------------------------------------|------------------------------|----------------------------------------------------------|------|-----------------------------|
| Address           | 23-25 Glenelg S                                                                                                                                                                                                | treet & 82 Merivale Street, South Brisbane    | LEVEL                                                                                                                                                                                                                      | 18       | 2B           | 3B                                          | 4B                           | 5B                                                       | CARS | GARDEN ARE                  |
| Site Area         | 2,784m²                                                                                                                                                                                                        |                                               |                                                                                                                                                                                                                            |          |              |                                             |                              |                                                          |      |                             |
| Zone              | PC1 Principle Ce                                                                                                                                                                                               | entre (City Centre)                           |                                                                                                                                                                                                                            |          |              |                                             |                              |                                                          |      | Γ97 m <sup>2</sup>          |
|                   |                                                                                                                                                                                                                |                                               | LEVEL 30 - AMENITIES<br>PLANT                                                                                                                                                                                              |          | _            | - +                                         |                              |                                                          |      | $587 \text{ m}^2$           |
| PROPOSAL SU       | MMARY                                                                                                                                                                                                          |                                               | LEVEL 29 (PENTHOUSE)<br>LEVEL 28 (SUB-PH)                                                                                                                                                                                  |          |              |                                             | <u> </u>                     | 2                                                        |      | <u>151 m²</u><br>124 m²     |
|                   |                                                                                                                                                                                                                |                                               | LEVEL 27 (SUB-PH)                                                                                                                                                                                                          | _        | _            | -                                           | 4                            | 2                                                        |      | 151 m <sup>2</sup>          |
|                   |                                                                                                                                                                                                                | PROPOSED                                      | LEVEL 26 (SUB-PH)                                                                                                                                                                                                          | -        | -            | -                                           | 4                            | 2                                                        |      | 123 m²                      |
|                   |                                                                                                                                                                                                                |                                               | LEVEL 25                                                                                                                                                                                                                   | -        | 3            | 4                                           | 3                            | -                                                        |      | 136 m²                      |
| Building Height ( | Storeys)                                                                                                                                                                                                       | 30                                            | LEVEL 24                                                                                                                                                                                                                   | -        | 3            | 4                                           | 3                            | -                                                        |      | 151 m <sup>2</sup>          |
| Basements         |                                                                                                                                                                                                                | 7                                             | LEVEL 23                                                                                                                                                                                                                   | -        | 3            | 4                                           | 3                            | -                                                        |      | 151 m <sup>2</sup>          |
| Dasements         |                                                                                                                                                                                                                | /                                             | LEVEL 22                                                                                                                                                                                                                   | -        | 3            | 4                                           | 3                            | -                                                        |      | 123 m <sup>2</sup>          |
| ite Cover         |                                                                                                                                                                                                                | L2-L11: 1,947 m2 / 69.96%                     | LEVEL 21<br>LEVEL 20                                                                                                                                                                                                       | -        | 3            | 4                                           | 3                            | -                                                        |      | 136 m²<br>124 m²            |
|                   |                                                                                                                                                                                                                | $L^{-}LII. I, J^{+}/IIIZ / 0J. J0/0$          | LEVEL 20                                                                                                                                                                                                                   | -        | 3            | 4                                           | 3                            | -                                                        |      | 124 m<br>151 m <sup>2</sup> |
|                   |                                                                                                                                                                                                                | (including balconies but excluding planters)  | LEVEL 15                                                                                                                                                                                                                   | _        | 3            | 4                                           | 3                            | -                                                        |      | 123 m <sup>2</sup>          |
|                   |                                                                                                                                                                                                                |                                               | LEVEL 18                                                                                                                                                                                                                   |          |              | - + 4 5                                     | <del>3</del>                 |                                                          | +    | 143 m <sup>2</sup>          |
| otal Unite        |                                                                                                                                                                                                                | 221                                           | LEVEL 17                                                                                                                                                                                                                   | -        | 5            | 5                                           | 2                            | -                                                        |      | 126 m <sup>2</sup>          |
| otal Units        |                                                                                                                                                                                                                | 321                                           | LEVEL 15                                                                                                                                                                                                                   | -        | 5            | 5                                           | 2                            | -                                                        |      | 157 m <sup>2</sup>          |
|                   |                                                                                                                                                                                                                |                                               | LEVEL 14                                                                                                                                                                                                                   | -        | 5            | 5                                           | 2                            | -                                                        |      | 125 m <sup>2</sup>          |
| otal Carspaces    |                                                                                                                                                                                                                | 467                                           | LEVEL 13                                                                                                                                                                                                                   | -        | 5            | 5                                           | 2                            | -                                                        |      | 143 m²                      |
|                   |                                                                                                                                                                                                                |                                               | LEVEL 12                                                                                                                                                                                                                   | -        | 5            | 5                                           | 2                            | -                                                        |      | 126 m²                      |
| Jnit Mix          |                                                                                                                                                                                                                |                                               | LEVEL 11                                                                                                                                                                                                                   | -        | 5            | 5                                           | 2                            | -                                                        |      | 157 m²                      |
|                   |                                                                                                                                                                                                                |                                               | LEVEL 10                                                                                                                                                                                                                   | -        | 5            | 5                                           | 2                            | -                                                        |      | 125 m²                      |
|                   |                                                                                                                                                                                                                |                                               | LEVEL 09                                                                                                                                                                                                                   | -        | 5            | 5                                           | 2                            | -                                                        |      | 143 m²                      |
| Bed               |                                                                                                                                                                                                                | 39 (12.15%)                                   | LEVEL 08                                                                                                                                                                                                                   | -        | 5            | 5                                           | 2                            | -                                                        |      | 126 m²                      |
| 2 Bed             |                                                                                                                                                                                                                | 94 (29.28%)                                   | LEVEL 07                                                                                                                                                                                                                   | -        | 5            | 5                                           | 2                            | -                                                        |      | 157 m²                      |
| 3 Bed             |                                                                                                                                                                                                                | 108 (33.65%)                                  | LEVEL 06                                                                                                                                                                                                                   | -        | 5            | 5                                           | 2                            | -                                                        |      | 125 m <sup>2</sup>          |
| 1 Bed             |                                                                                                                                                                                                                | 74 (23.05%)                                   | LEVEL 05                                                                                                                                                                                                                   | -        | 5            | 5                                           | 2                            | -                                                        |      | 143 m <sup>2</sup>          |
| 5 Bed             |                                                                                                                                                                                                                | 6 (1.87%)                                     |                                                                                                                                                                                                                            |          | 5            | 5                                           | $\left  \frac{2}{2} \right $ | <b>-</b>                                                 | +    | $126 \text{ m}^2$           |
|                   |                                                                                                                                                                                                                |                                               | LEVEL 03<br>LEVEL 02                                                                                                                                                                                                       | 13<br>13 | -            | 2                                           | 2                            | -                                                        |      | 157 m²<br>125 m²            |
|                   |                                                                                                                                                                                                                |                                               | LEVEL 02                                                                                                                                                                                                                   | 13       | -            | 2                                           | 2                            | -                                                        |      | 412 m <sup>2</sup>          |
| Total Units       |                                                                                                                                                                                                                | 321 (100%)                                    | MEZZ PLANT                                                                                                                                                                                                                 | <u>_</u> | -   <u>-</u> | <b>_</b>                                    | <u> </u>                     |                                                          | +    | <del></del> _               |
| Car Parking Provi | dod                                                                                                                                                                                                            |                                               | GROUND                                                                                                                                                                                                                     | _        | _            | _                                           | _                            | _                                                        | _    | _                           |
|                   | ueu                                                                                                                                                                                                            |                                               | LWR GND / B01                                                                                                                                                                                                              | ·        |              |                                             |                              |                                                          | 52   | 752 m²                      |
| Residential       |                                                                                                                                                                                                                | 451 (included 13 communal EV for resident use |                                                                                                                                                                                                                            | -        | -            | -                                           | -                            | -                                                        | 62   | -                           |
| /isitor           |                                                                                                                                                                                                                | 16 (included 1 Accessible)                    | BASEMENT 03                                                                                                                                                                                                                | -        | -            | -                                           | -                            | -                                                        | 83   | _                           |
|                   |                                                                                                                                                                                                                | · ·                                           | <b>BASEMENT 04</b>                                                                                                                                                                                                         | -        | -            | -                                           | -                            | -                                                        | 83   | -                           |
| Total Carparks    |                                                                                                                                                                                                                | 467                                           | BASEMENT 05                                                                                                                                                                                                                | -        | -            | -                                           | -                            | -                                                        | 83   | -                           |
|                   |                                                                                                                                                                                                                |                                               | BASEMENT 06                                                                                                                                                                                                                | -        | -            | -                                           | -                            | -                                                        | 83   | -                           |
| Publicly Accessib | e Ground Floor Park                                                                                                                                                                                            | 1,452 m <sup>2</sup>                          | BASEMENT 07                                                                                                                                                                                                                | -        | -            | -                                           | -                            | -                                                        | 21   | -                           |
| •                 |                                                                                                                                                                                                                |                                               |                                                                                                                                                                                                                            | 39       | 94           | 108                                         | 74<br>321                    | 6                                                        | AC7  | 5,599 m²                    |
| Rooftop Commur    | al Recreational Area                                                                                                                                                                                           | 1,553.5 m <sup>2</sup>                        | GRAND TOTAL                                                                                                                                                                                                                |          |              |                                             | 521                          |                                                          | 467  |                             |
| Skygardens Area   |                                                                                                                                                                                                                | 466 m <sup>2</sup>                            | TLPI DIVERSITY                                                                                                                                                                                                             |          |              |                                             |                              |                                                          |      |                             |
|                   |                                                                                                                                                                                                                |                                               | 1 BED                                                                                                                                                                                                                      | 39       | 12.15%       |                                             |                              |                                                          |      |                             |
| Community Gard    | en                                                                                                                                                                                                             | 55 m <sup>2</sup>                             | 2 BED                                                                                                                                                                                                                      | 94       | 29.28%       |                                             |                              |                                                          |      |                             |
|                   |                                                                                                                                                                                                                |                                               | 3 BED+                                                                                                                                                                                                                     | 188      | 58.57%       |                                             |                              |                                                          |      |                             |
| /isitors Centre   |                                                                                                                                                                                                                | 37 m <sup>2</sup>                             | TOTAL                                                                                                                                                                                                                      | 100      | 100%         |                                             |                              |                                                          |      |                             |
| Community Roon    | ns                                                                                                                                                                                                             | 94 m <sup>2</sup>                             |                                                                                                                                                                                                                            |          |              |                                             |                              |                                                          |      |                             |
| Retail Cafe       |                                                                                                                                                                                                                | 31 m <sup>2</sup>                             |                                                                                                                                                                                                                            |          |              |                                             |                              |                                                          |      |                             |
|                   |                                                                                                                                                                                                                |                                               |                                                                                                                                                                                                                            |          |              |                                             |                              |                                                          |      |                             |
| andscape Area     |                                                                                                                                                                                                                | 5,599 m <sup>2</sup>                          |                                                                                                                                                                                                                            |          |              |                                             |                              |                                                          |      |                             |
| ENDMENTS          | BY         CHK         DATE         REVISION NOTES:           AP         GW         26/06/20         AP           AP         NZ         8/12/20         AP           AP         NZ         30/07/21         JK | KEY PLAN                                      | NOTES:<br>KOICHI TAKADA ARCHITECTS (KTA)RETAIN ALL COMMON LAW AND<br>STATUTORY RIGHTS INCLUDING COPYRIGHT© AND INTELLECTUAL<br>PROPERTY RIGHTS TO THIS DOCUMENT.<br>THIS DOCUMENT MUST NOT BE EDITED, PARTIALLY EXTRACTED, |          |              | CLIENT<br>ARIA PROPERTY GROU                | IP                           | ARCHITECT<br>Suite 41 & 42, Level<br>61 Marlborough Stre |      | •hi                         |
| ENDMENT           | JK NZ 15/10/21<br>NZ NZ 28/10/21<br>W/D PB 13/10/23                                                                                                                                                            |                                               | REPRODUCED OR DISTRIBUTED IN ANY MANNER WITHOUT KTA'S<br>EXPRESS WRITTEN CONSENT AND UNDER NO CIRCUMSTANCES SHALL<br>THE TRANSFER OF THIS DOCUMENT RE DEFMED A SALE OR                                                     |          |              | LEVEL 2, 56 BOUNDARY<br>SOUTH BRISBANE, QLD |                              | Surry Hills, NSW 20<br>T 02 9698 8510                    |      |                             |
|                   |                                                                                                                                                                                                                |                                               | CONSTITUTE A TRANSFER OF ANY LICENCE TO USE THE DOCUMENT<br>WITHOUT KTA'S KNOWLEDGE OR CONSENT.<br>THE PDF DOCUMENT STAMPED BY KTA AS A 'QA CONTROLLED                                                                     |          |              |                                             | , ·· <del>·</del> ·          | ABN 63 131 365 890<br>Nominated Architect                | Taka | ada 🛛                       |
|                   |                                                                                                                                                                                                                |                                               | IDOCUMENT' IS THE ONLY OFFICIAL VERSION OF THIS DOCUMENT AND<br>IS STRICTLY SUBJECT TO COPYRIGHT ©.                                                                                                                        |          | I            |                                             |                              | Koichi Takada                                            | IGIN |                             |