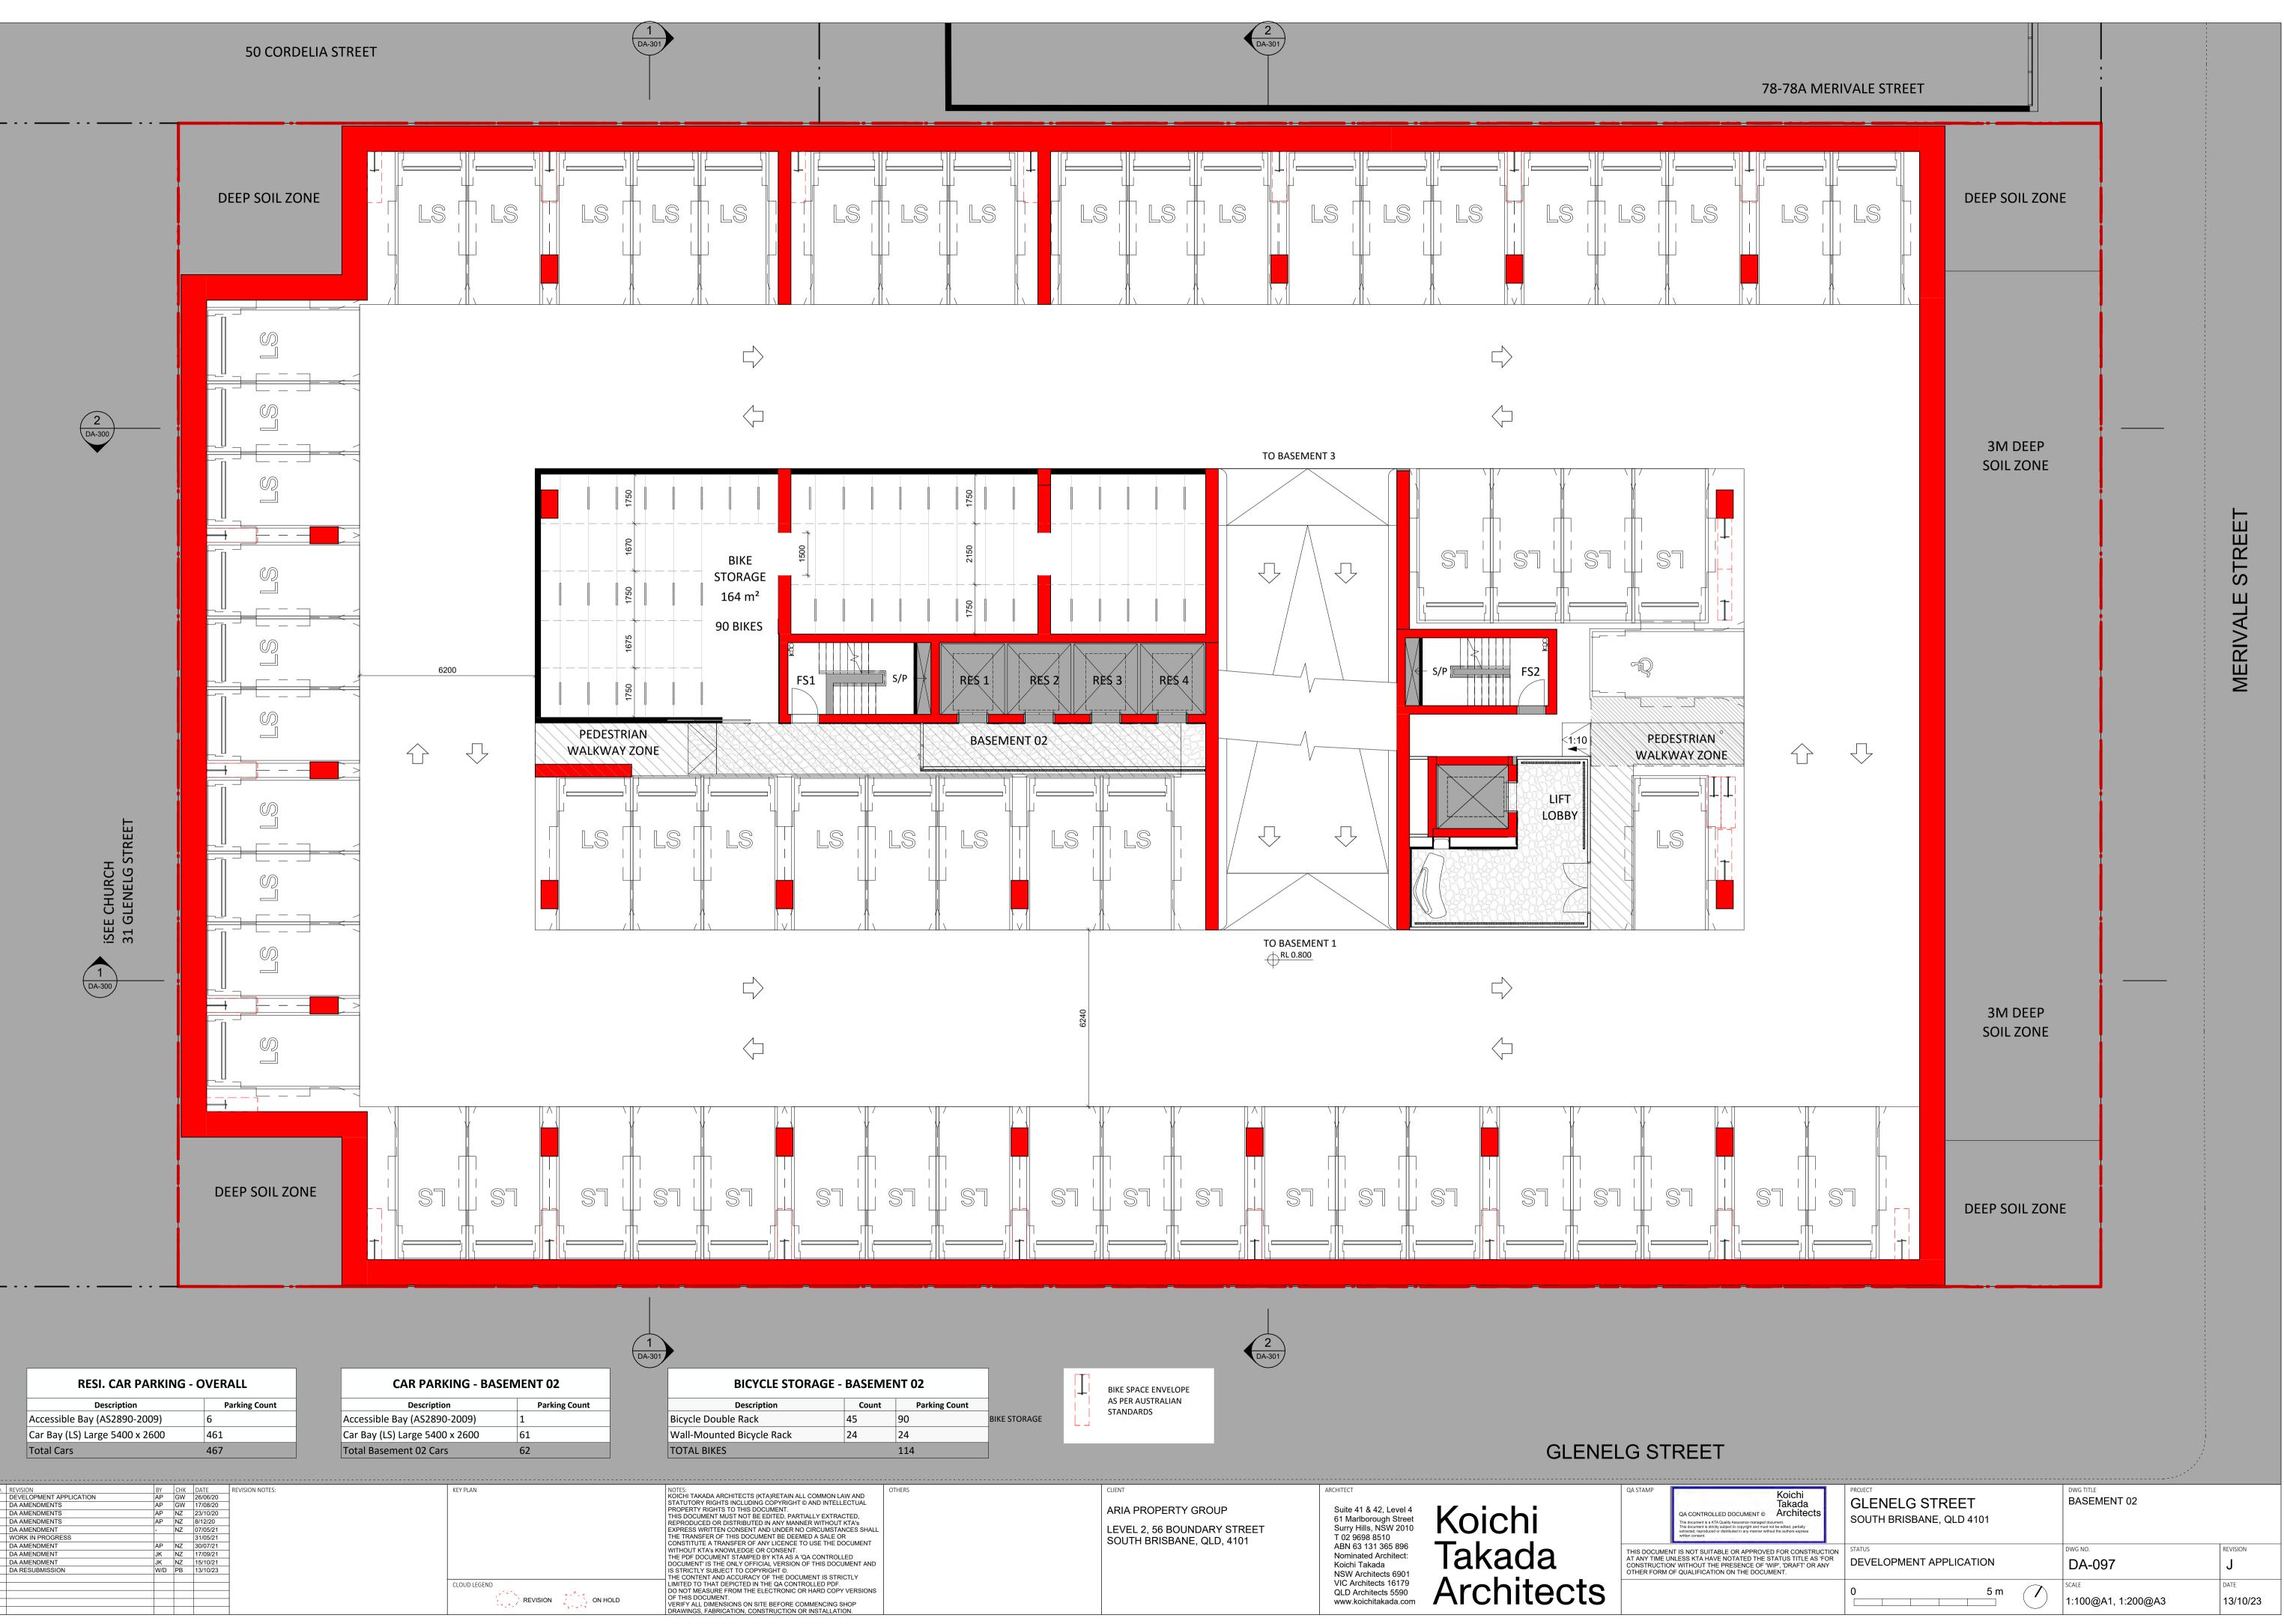

|                                                                                                                                                                                                                                                                                                                                                                                                                                                            |                                                 |                                       |                          |

- S/P

| | | | | Í

RL -13.100

PEDESTRIAN

WALKWAY

 $\checkmark$ 

 $\bigcirc$ 

1:5



S/P

LS

RES 2

BASEMENT

(07)

RES 1

LS

RES 3 RES 4



PEDESTRIAN

WALKWAY ZONE







|     |                                |     |     |                  |                 | (                | 1<br>DA-301                                                                                           |
|-----|--------------------------------|-----|-----|------------------|-----------------|------------------|-------------------------------------------------------------------------------------------------------|
| NO. | . REVISION<br>WORK IN PROGRESS | BY  | СНК | DATE<br>31/05/21 | REVISION NOTES: | KEY PLAN         | NOTES:<br>KOICHI TAKADA ARCHITECTS (KTA)RETAIN ALL COMMON L                                           |
| В   | DA AMENDMENT                   |     | NZ  | 30/07/21         | 1               |                  | STATUTORY RIGHTS INCLUDING COPYRIGHT © AND INTEL