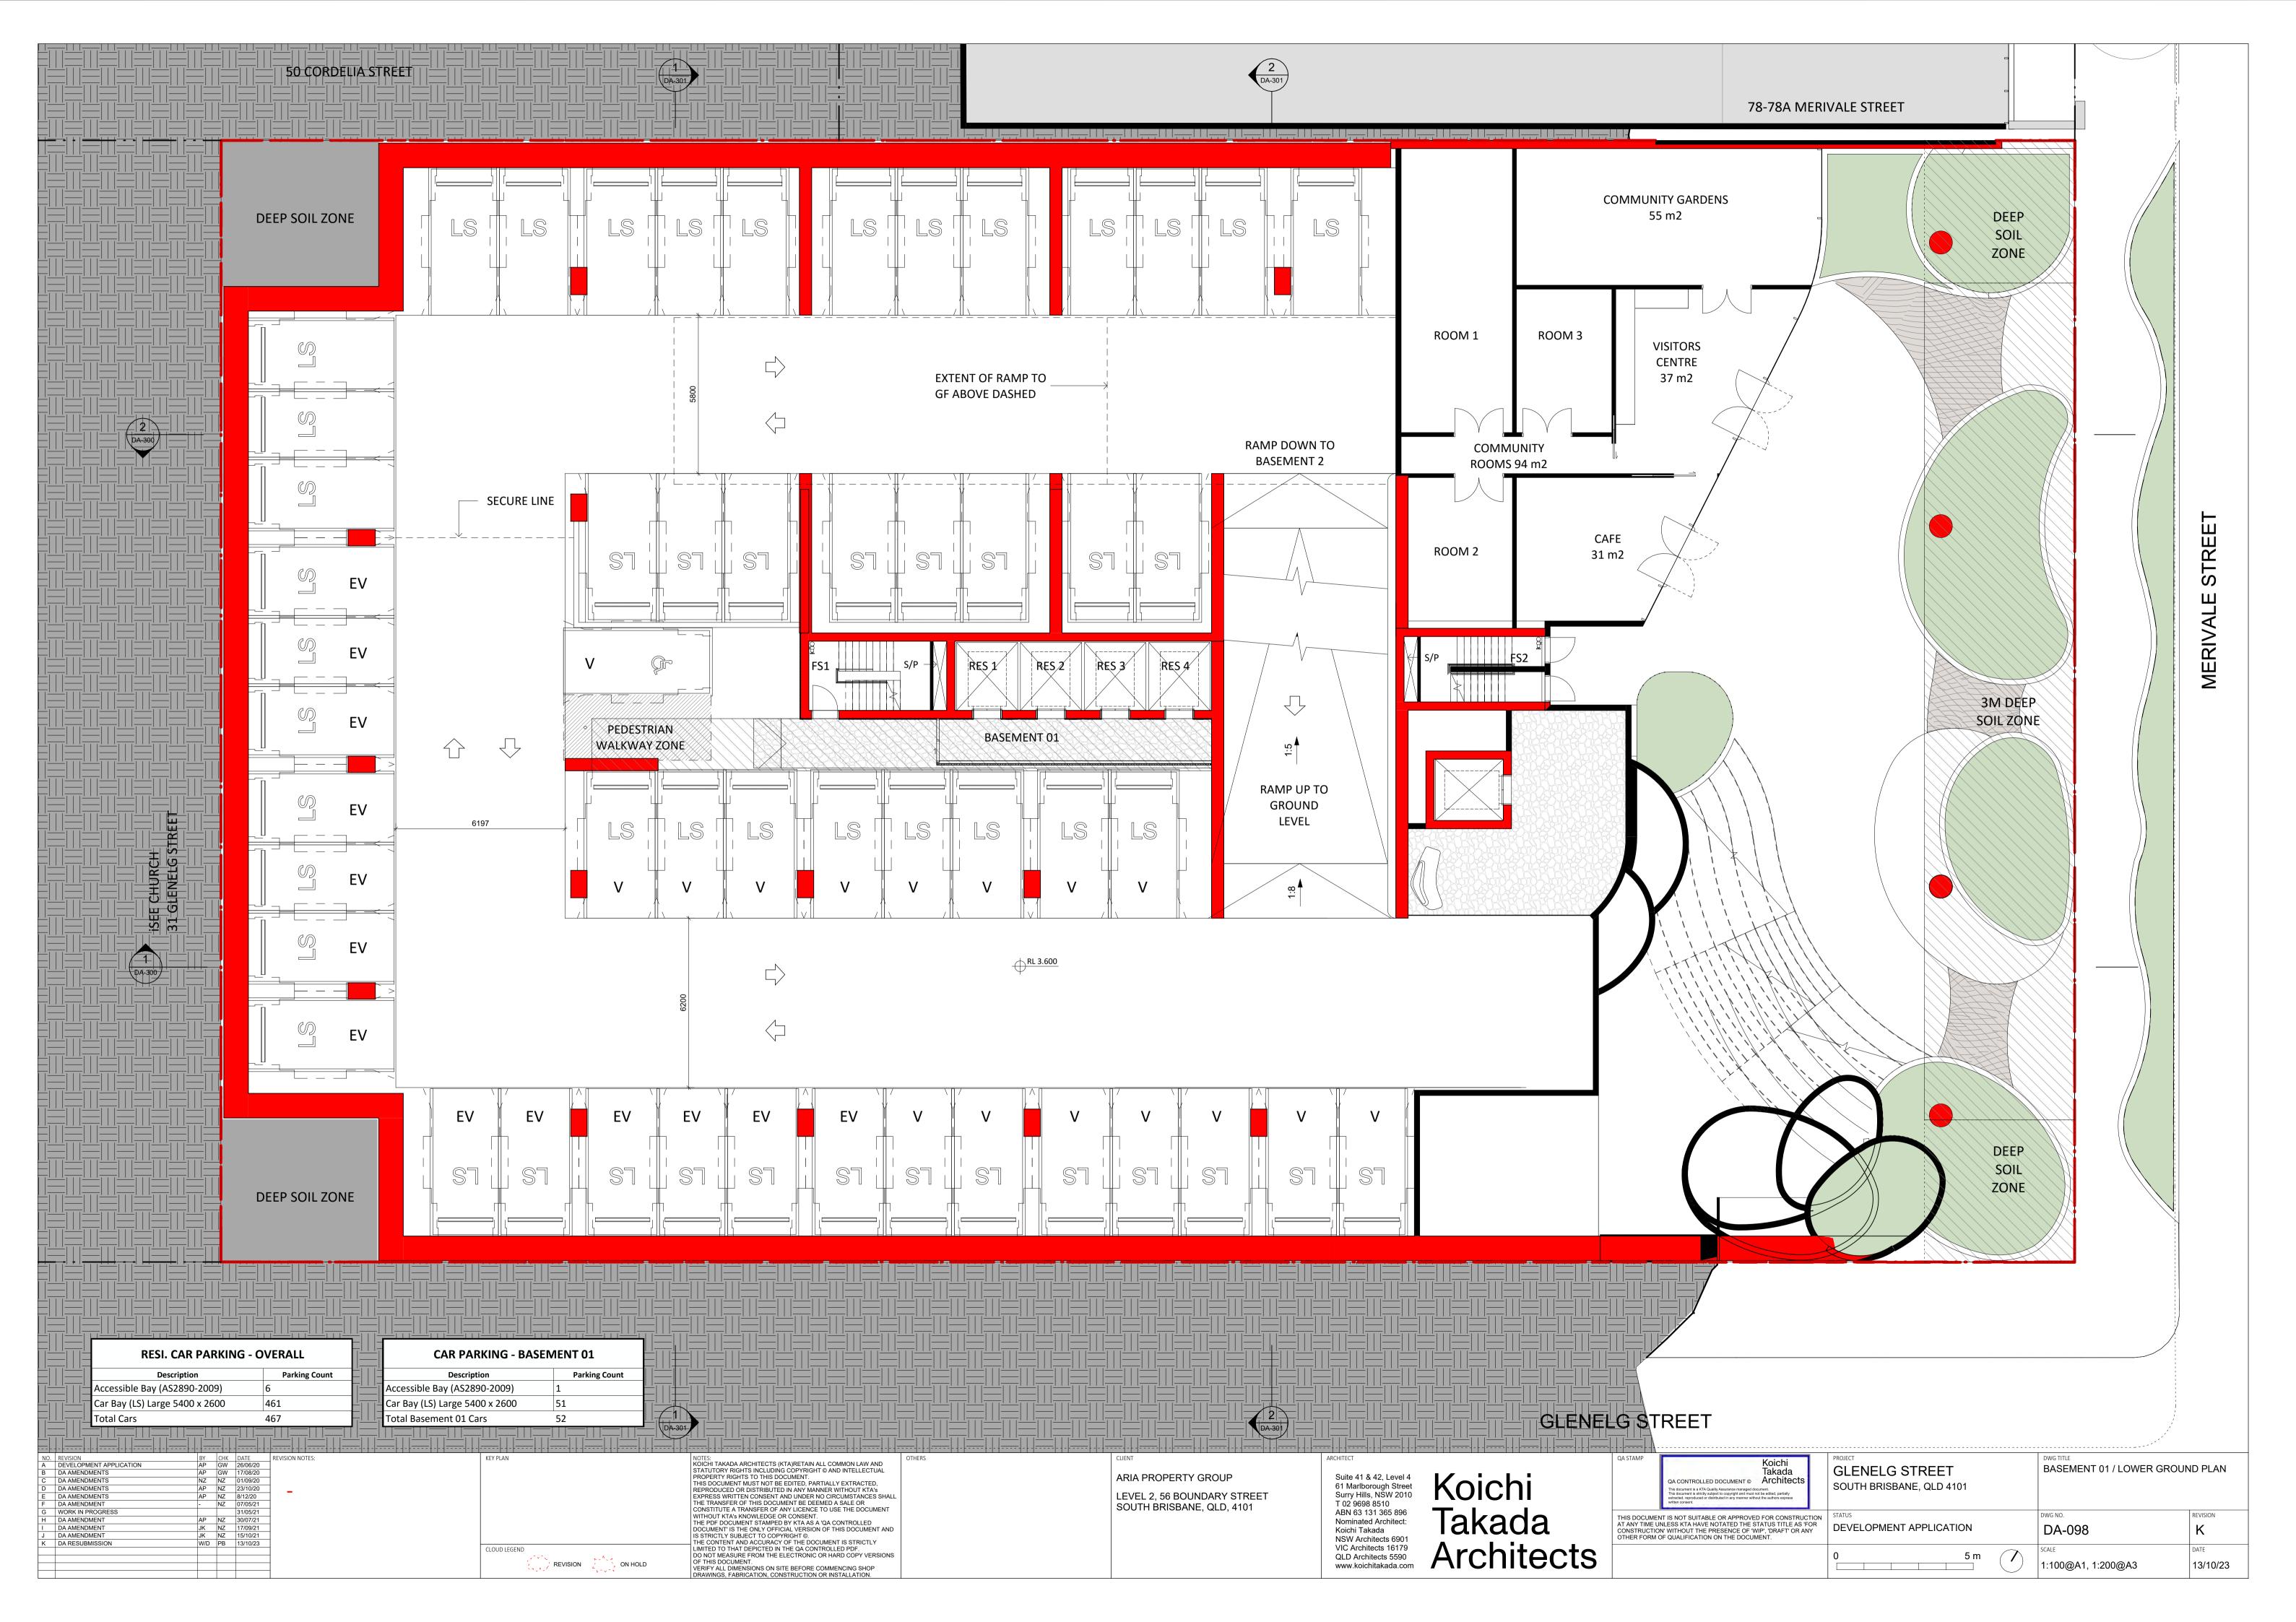

|                                                                                                                                                                                                                                                                                                                                                                                                                                                            |                                                 |                                       |                          |

- S/P

| | | | | Í

RL -13.100

PEDESTRIAN

WALKWAY

 $\checkmark$ 

 $\bigcirc$ 

1:5



S/P

LS

RES 2

BASEMENT

(07)

RES 1

LS

RES 3 RES 4



PEDESTRIAN

WALKWAY ZONE







|     |                                |     |     |                  |                 | (                | 1<br>DA-301                                                                                           |
|-----|--------------------------------|-----|-----|------------------|-----------------|------------------|-------------------------------------------------------------------------------------------------------|
| NO. | . REVISION<br>WORK IN PROGRESS | BY  | СНК | DATE<br>31/05/21 | REVISION NOTES: | KEY PLAN         | NOTES:<br>KOICHI TAKADA ARCHITECTS (KTA)RETAIN ALL COMMON L                                           |
| В   | DA AMENDMENT                   |     | NZ  | 30/07/21         | 1               |                  | STATUTORY RIGHTS INCLUDING COPYRIGHT © AND INTELI<