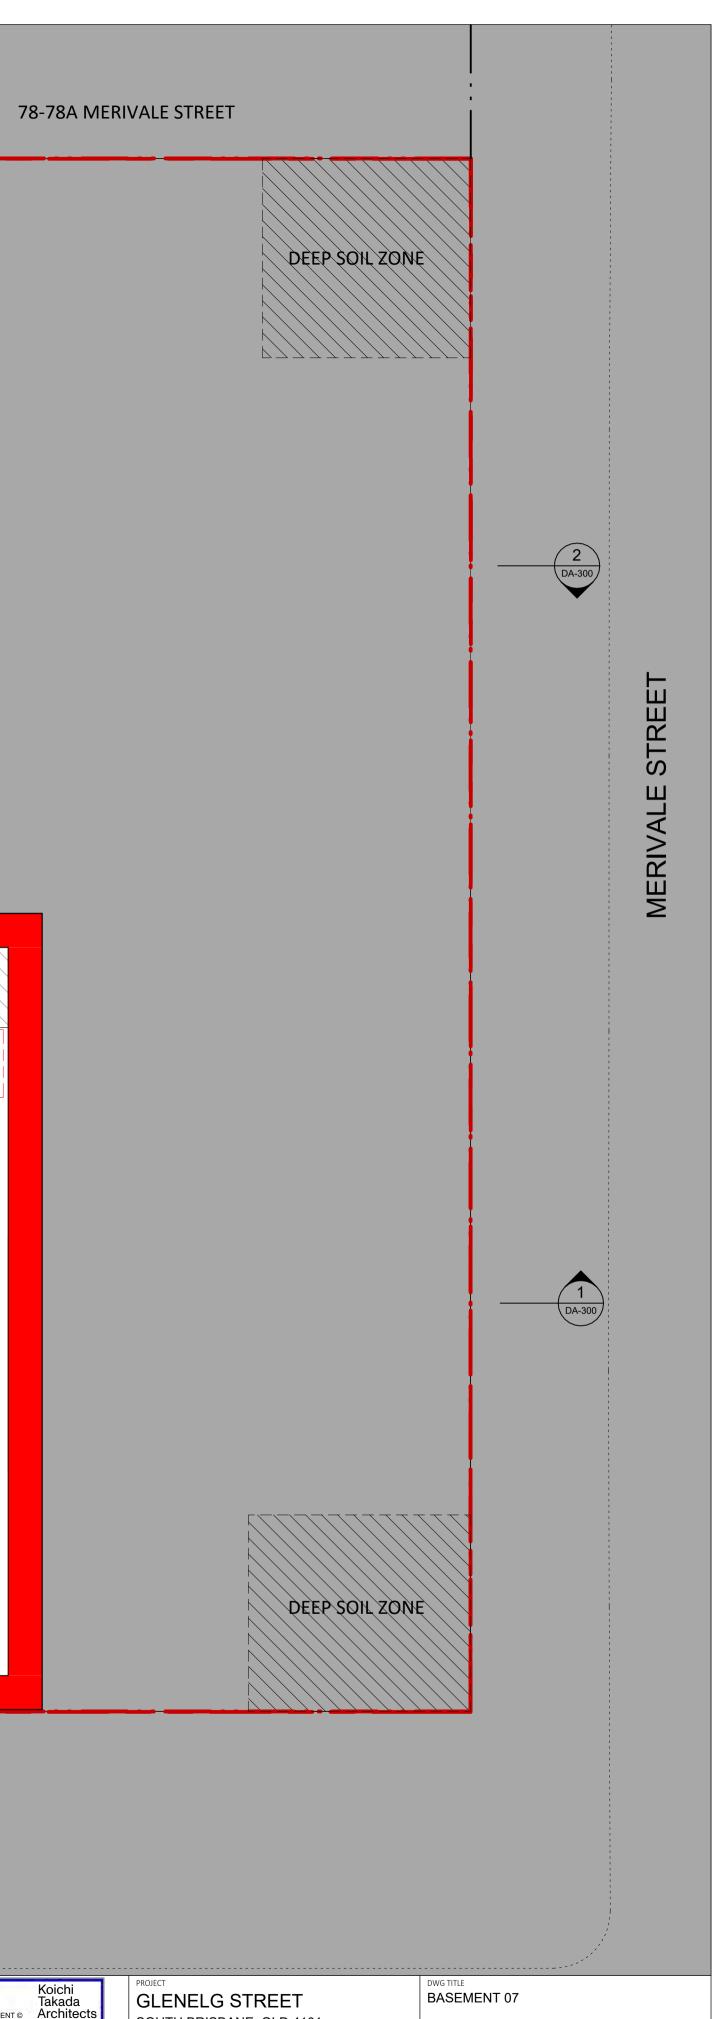

|                                                  | TO BASEMEN                                                                                |                                                                                                                                                                        |                                                                                                                                                                                                                                                                                                                                                                                                                                                            |                                                 |                                       |                          |
|--------------------------------------------------|-------------------------------------------------------------------------------------------|------------------------------------------------------------------------------------------------------------------------------------------------------------------------|------------------------------------------------------------------------------------------------------------------------------------------------------------------------------------------------------------------------------------------------------------------------------------------------------------------------------------------------------------------------------------------------------------------------------------------------------------|-------------------------------------------------|---------------------------------------|--------------------------|
|                                                  | RL -13.200                                                                                |                                                                                                                                                                        |                                                                                                                                                                                                                                                                                                                                                                                                                                                            |                                                 | 1<br>DA-300                           |                          |
|                                                  |                                                                                           |                                                                                                                                                                        |                                                                                                                                                                                                                                                                                                                                                                                                                                                            | DEEP-SOIL ZON                                   |                                       |                          |
| EMENT 07      Parking Count      8               | 2<br>DA-301                                                                               |                                                                                                                                                                        | IELG STREET                                                                                                                                                                                                                                                                                                                                                                                                                                                |                                                 |                                       |                          |
|                                                  |                                                                                           |                                                                                                                                                                        |                                                                                                                                                                                                                                                                                                                                                                                                                                                            |                                                 |                                       |                          |
| AND<br>CTUAL<br>ED,<br>FA's<br>ES SHALL<br>UMENT | CLIENT<br>ARIA PROPERTY GROUP<br>LEVEL 2, 56 BOUNDARY STREET<br>SOUTH BRISBANE, QLD, 4101 | ARCHITECT<br>Suite 41 & 42, Level 4<br>61 Marlborough Street<br>Surry Hills, NSW 2010<br>T 02 9698 8510<br>ABN 63 131 365 896<br>Nominated Architect:<br>Koichi Takada | QA STAMP<br>CA STAMP<br>CA CONTROLLED DOCUMENT CARACIA<br>Architects<br>This document is a KTA Quality Assurance managed document.<br>This document is strictly subject to copyright and must not be edited, partially<br>extracted, reproduced or distributed in any manner without the authors express<br>written consent.<br>THIS DOCUMENT IS NOT SUITABLE OR APPROVED FOR CONSTRUCTION<br>AT ANY TIME UNLESS KTA HAVE NOTATED THE STATUS TITLE AS 'FOR | PROJECT GLENELG STREET SOUTH BRISBANE, QLD 4101 | DWG TITLE<br>BASEMENT 07<br>DWG NO.   | REVISION                 |
| ENT AND<br>LY<br>ERSIONS<br>DP<br>I.             |                                                                                           | Koichi Takada<br>NSW Architects 6901<br>VIC Architects 16179<br>QLD Architects 5590<br>www.koichitakada.com                                                            | CONSTRUCTION' WITHOUT THE PRESENCE OF 'WIP', 'DRAFT' OR ANY                                                                                                                                                                                                                                                                                                                                                                                                | DEVELOPMENT APPLICATION       0     5 m         | DA-095<br>SCALE<br>1:100@A1, 1:200@A3 | <br><br>Дате<br>13/10/23 |
|                                                  |                                                                                           |                                                                                                                                                                        |                                                                                                                                                                                                                                                                                                                                                                                                                                                            |                                                 |                                       |                          |