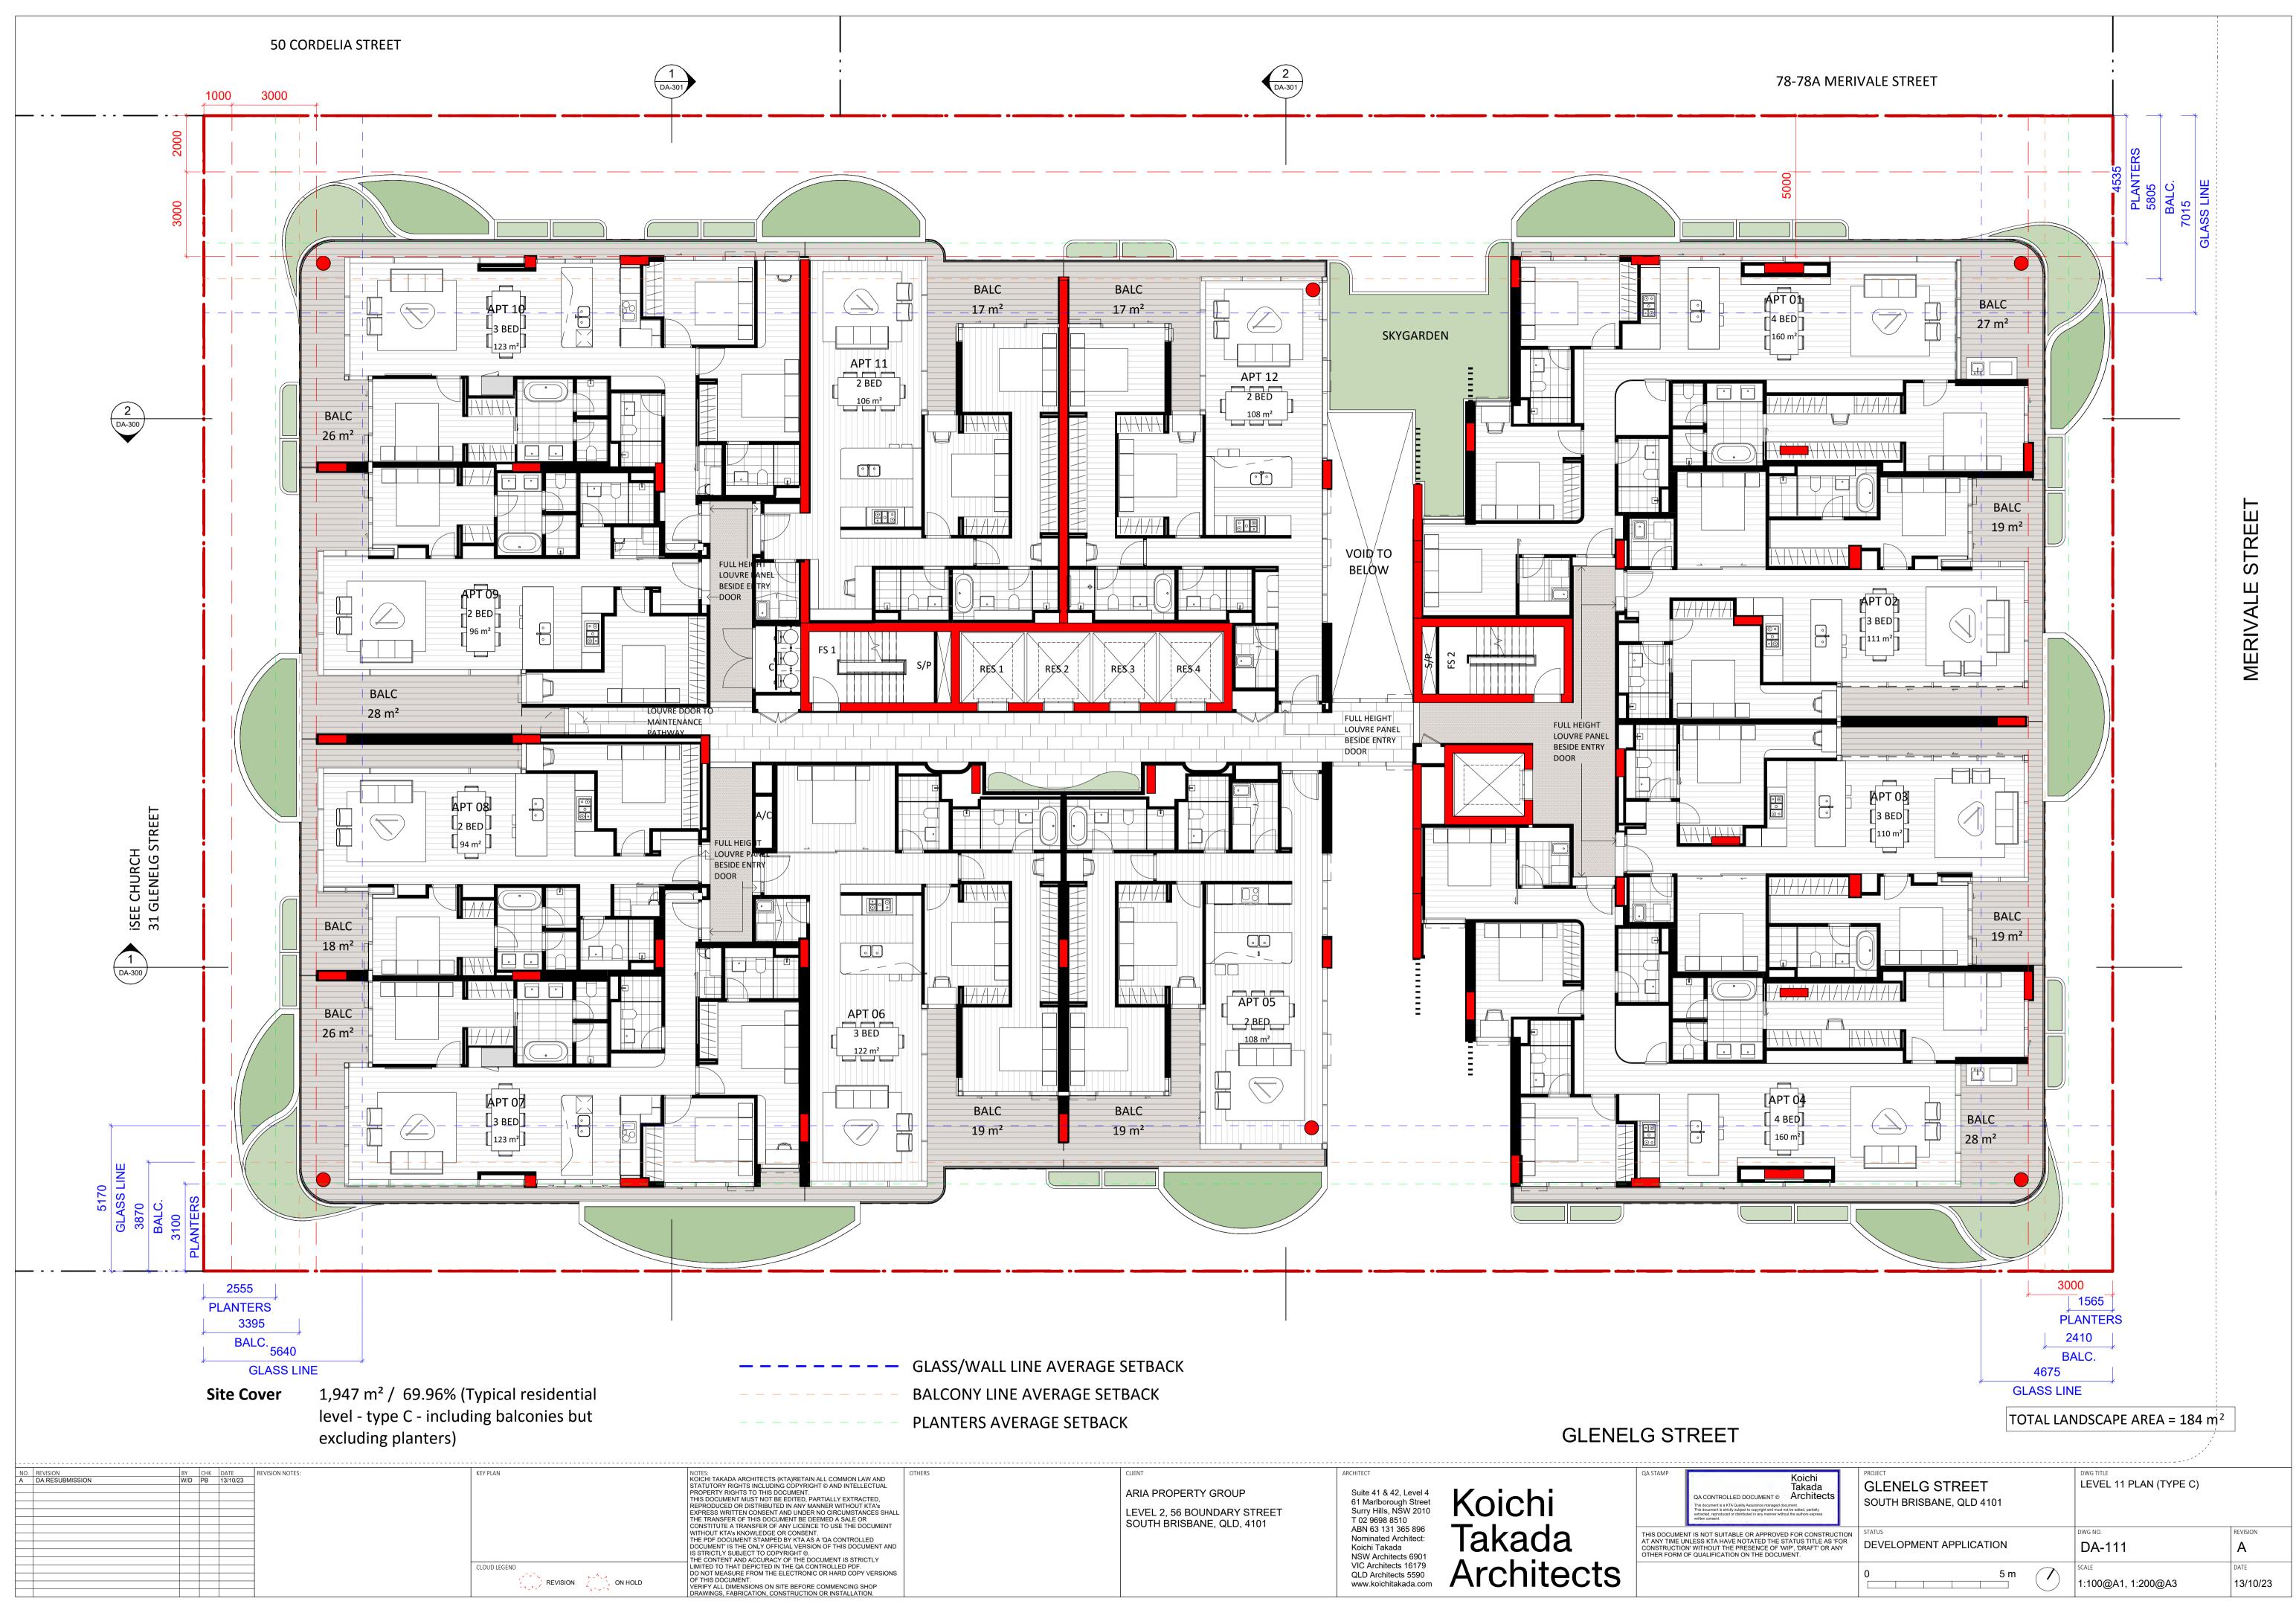

R<br>COR<br>COR | GLENELG STREET                                                                                                                                                                   |
|-----------------------------------------------------------------------------------------------------------------------|----------------------------------------------------------------------------------------------------------------------------------------------------------------------------------|
| NSW Architects 6901<br>VIC Architects 16179<br>QLD Architects 5590<br>www.koichitakada.com<br>ATION.                  | Suite 41 & 42, Level 4<br>61 Marlborough Street<br>Surry Hills, NSW 2010<br>T 02 9698 8510<br>ABN 63 131 365 896<br>Nominated Architect:<br>Koichi Takada<br>NSW Architects 6901 |



| - GLASS/WALL LINE AVERAGE SETBACK                                                                                                                                                                                                                                                                                                                                                                                                                                                       |                                |                                                                                                                                                                                                                                                                                             |
|--