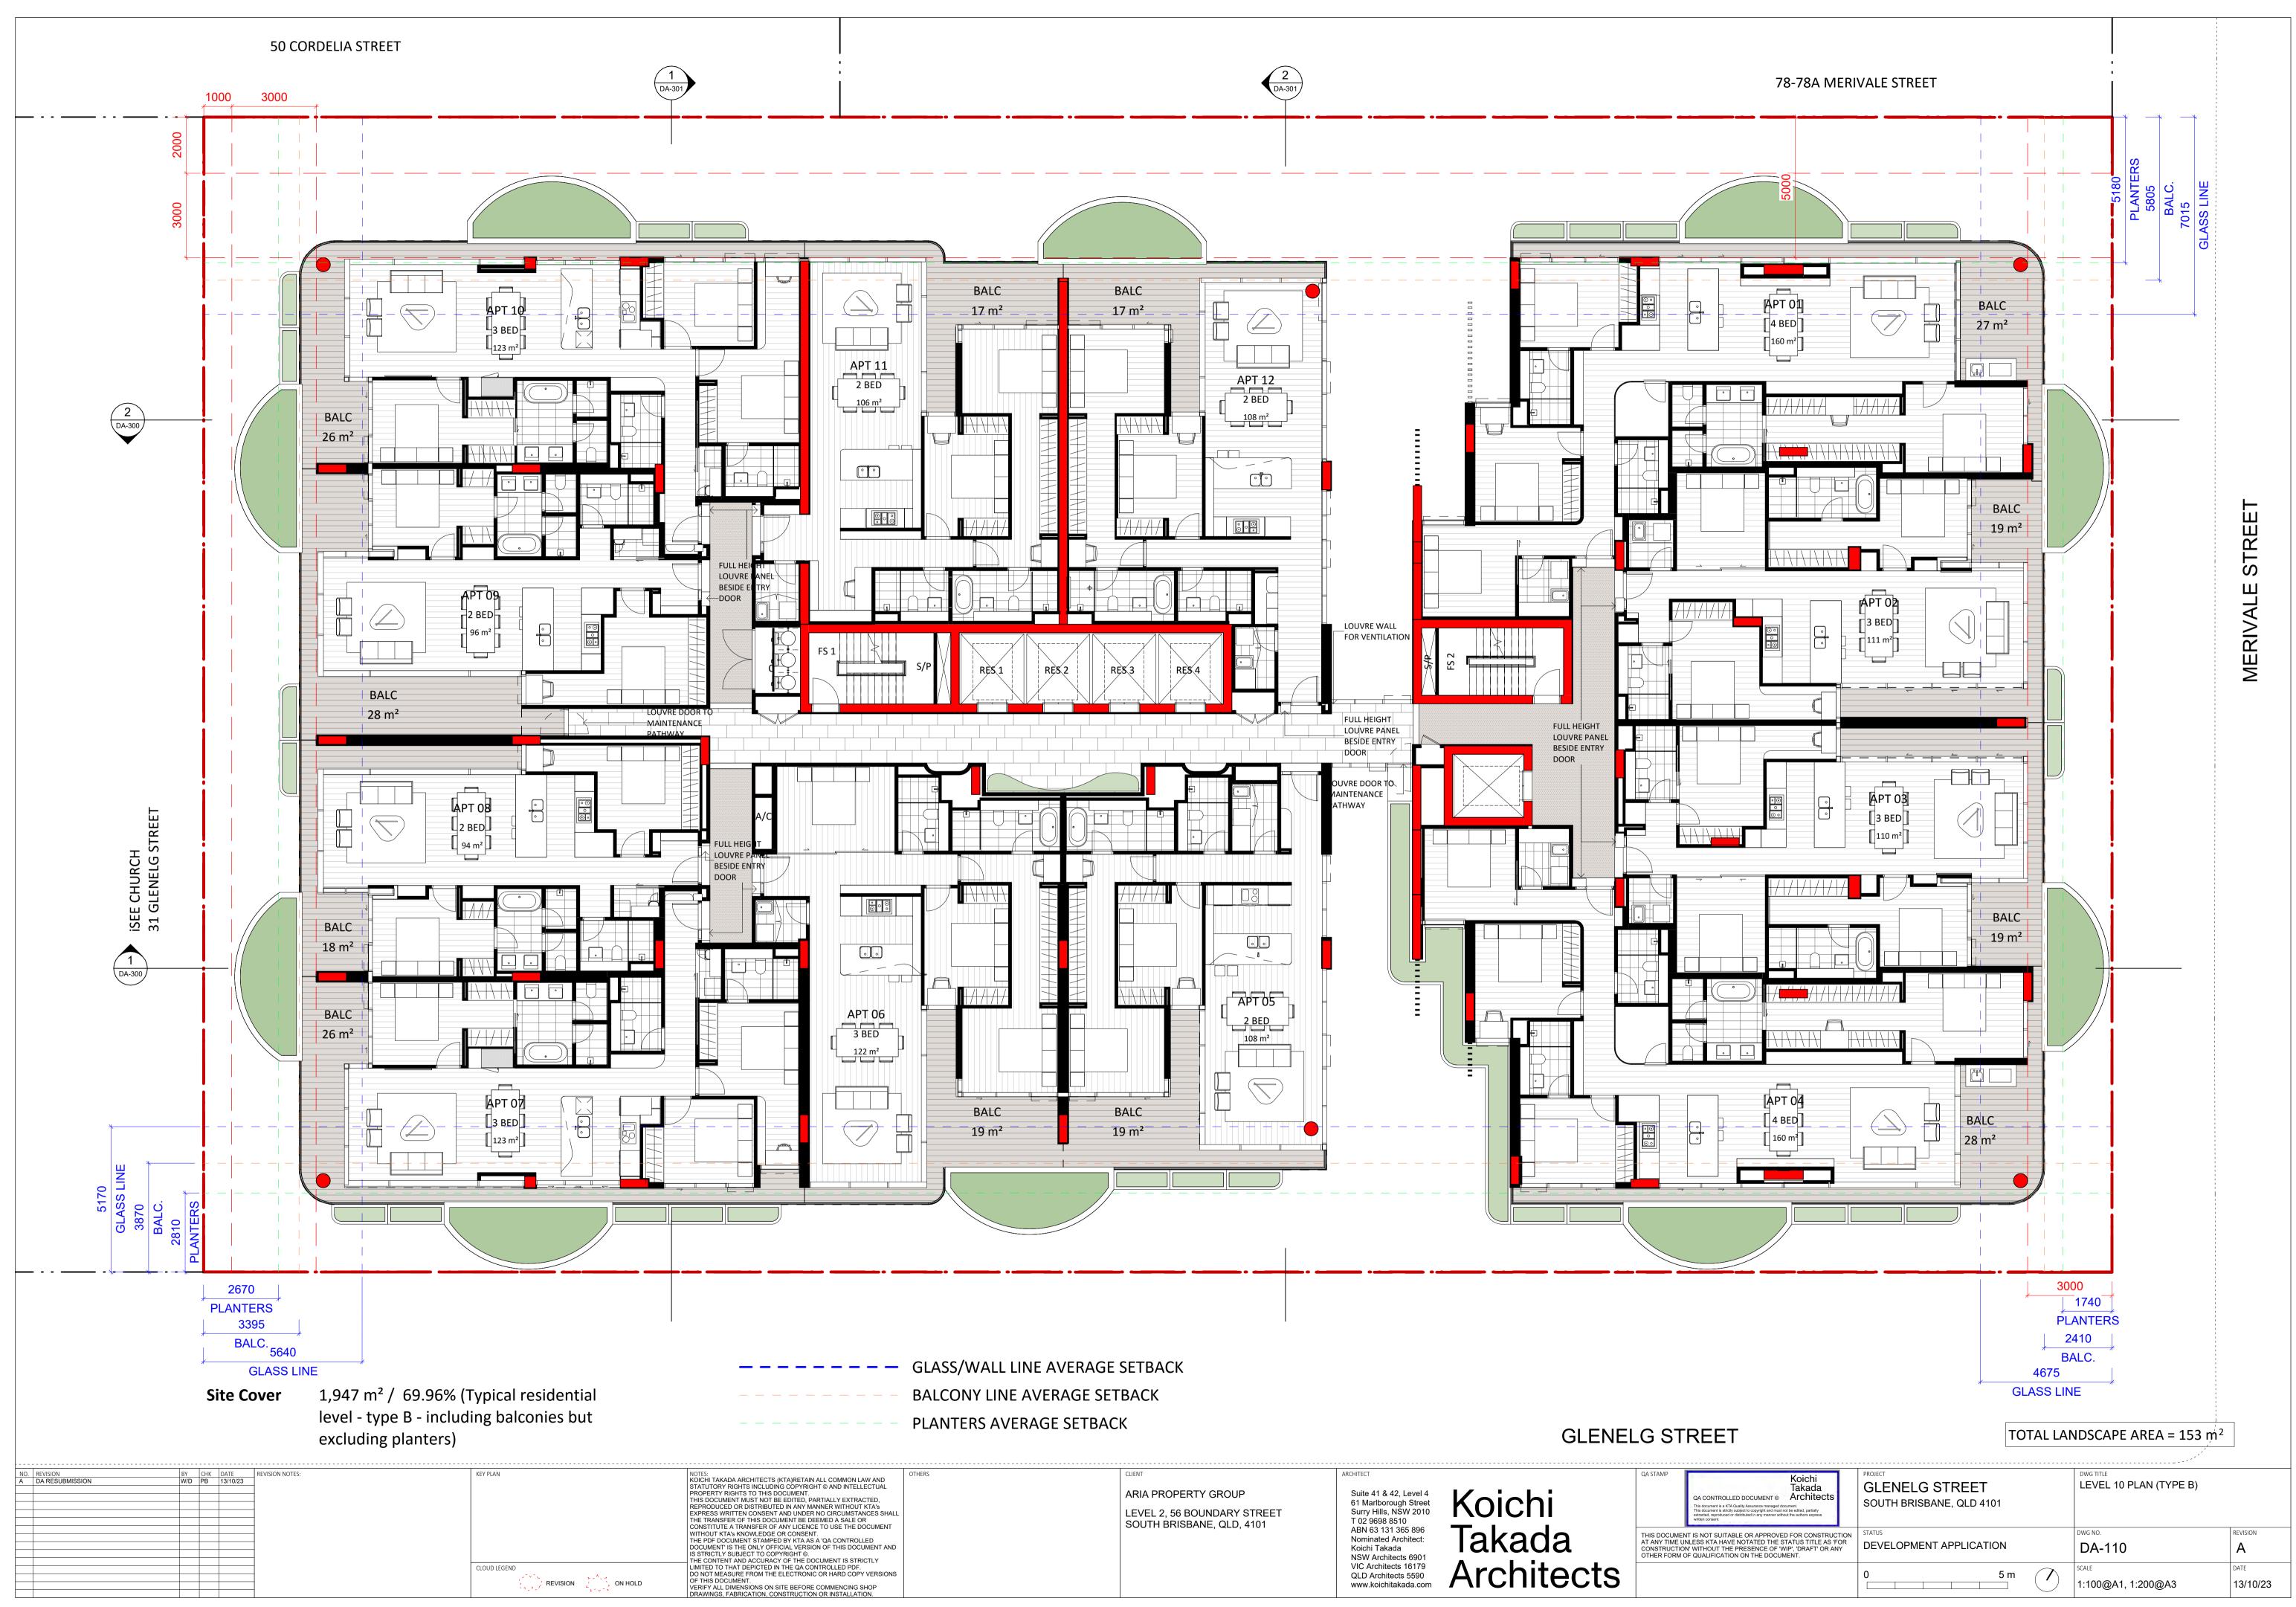

---------------------|
| AND<br>TUAL<br>ED,<br>A's<br>ES SHALL<br>JMENT<br>D<br>ENT AND<br>LY<br>ERSIONS<br>IP | OTHERS           | CLIENT<br>ARIA PROPERTY GROUP<br>LEVEL 2, 56 BOUNDARY STREET<br>SOUTH BRISBANE, QLD, 4101 | ARCHITECT<br>Suite 41 & 42, Level 4<br>61 Marlborough Street<br>Surry Hills, NSW 2010<br>T 02 9698 8510<br>ABN 63 131 365 896<br>Nominated Architect:<br>Koichi Takada<br>NSW Architects 6901<br>VIC Architects 16179<br>QLD Architects 5590<br>www.koichitakada.com | OTHER FOR | QA CONTROLLED DOCUM<br>This document is a KTA Quality Assurance<br>This document is strictly subject to copyrig<br>extracted, reproduced or distributed in any<br>written consent.<br>MENT IS NOT SUITABLE OR AP<br>E UNLESS KTA HAVE NOTATEI<br>TION' WITHOUT THE PRESENCE<br>RM OF QUALIFICATION ON THE |



| LEVEL 2, 56 BOUNDARY STREET<br>OR<br>SOLITH BRISBANE OLD 4101<br>COR<br>COR<br>COR<br>COR<br>COR<br>COR<br>COR<br>COR | GLENELG STREET                                                                                                                                                                   |
|-----------------------------------------------------------------------------------------------------------------------|----------------------------------------------------------------------------------------------------------------------------------------------------------------------------------|
| NSW Architects 6901<br>VIC Architects 16179<br>QLD Architects 5590<br>www.koichitakada.com<br>ATION.                  | Suite 41 & 42, Level 4<br>61 Marlborough Street<br>Surry Hills, NSW 2010<b