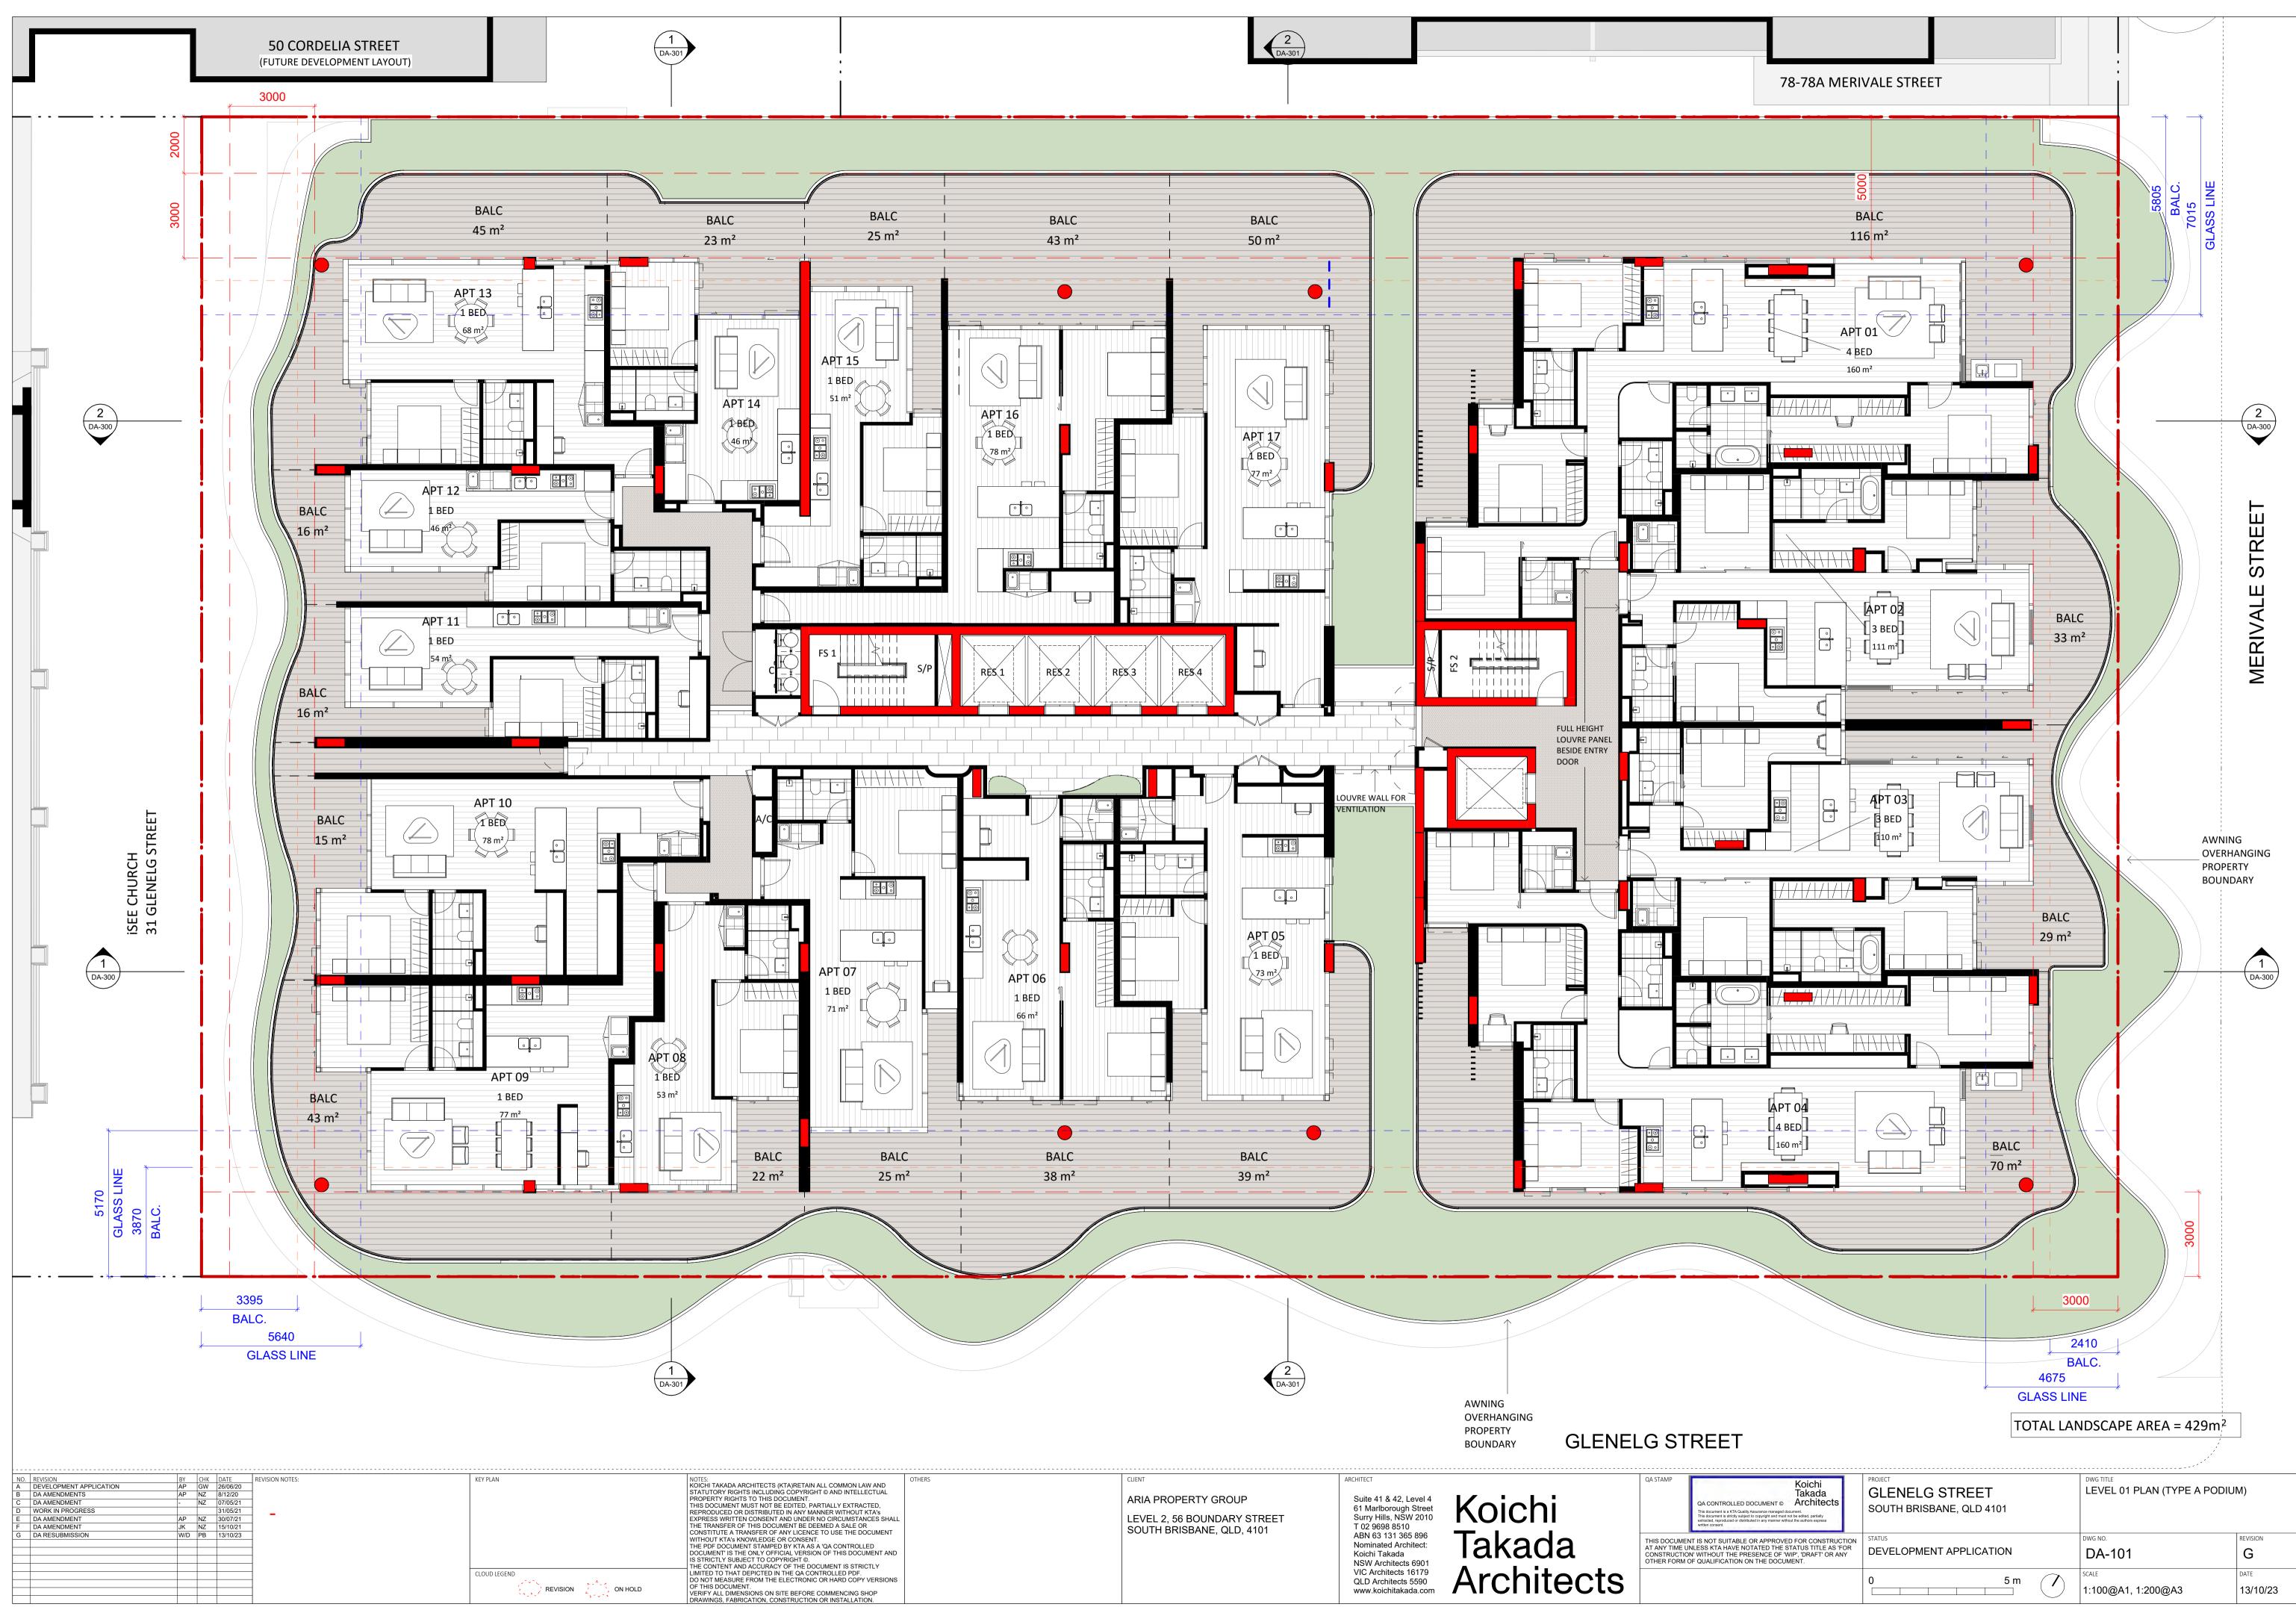

|                                                                                                                             | 2<br>DA-301                                                                                            |                |
|-----------------------------------------------------------------------------------------------------------------------------|--------------------------------------------------------------------------------------------------------|----------------|
|                                                                                                                             |                                                                                                        |                |
|                                                                                                                             |                                                                                                        |                |
| BALC<br>17 m <sup>2</sup><br>11<br>11<br>10<br>11<br>10<br>11<br>10<br>10<br>10<br>10                                       | APT 12<br>2 BED<br>108 m <sup>2</sup><br>C<br>C<br>C<br>C<br>C<br>C<br>C<br>C<br>C<br>C<br>C<br>C<br>C |                |
|                                                                                                                             | APT 05<br>2 BED<br>108 m <sup>2</sup><br>SKYGARDEN                                                     |                |
| <ul> <li>GLASS/WALL LINE AVERAGE SETBACK</li> <li>BALCONY LINE AVERAGE SETBACK</li> <li>PLANTERS AVERAGE SETBACK</li> </ul> |                                                                                                        | GLENELG STREET |
| OTHERS CLIENT                                                                                                               | ARCHITECT                                                                                              | QA STAMP       |

Suite 41 & 42, Level 4 61 Marlborough Street Surry Hills, NSW 2010 T 02 9698 8510 ABN 63 131 365 896 Nominated Architect:

Koichi Takada NSW Architects 6901

VIC Architects 16179 QLD Architects 5590

www.koichitakada.com

ARIA PROPERTY GROUP

LEVEL 2, 56 BOUNDARY STREET SOUTH BRISBANE, QLD, 4101 Koichi

Takada

Architects

|                                                                                                                                                                               | PLANTERS AVERAGE SETBAC | ANTERS AVERAGE SETBACK                                                                    |                                                                                                                                                                                                                                                                      |                                |                                                                                                                                                                                                             |
|-------------------------------------------------------------------------------------------------------------------------------------------------------------------------------|-------------------------|-------------------------------------------------------------------------------------------|----------------------------------------------------------------------------------------------------------------------------------------------------------------------------------------------------------------------------------------------------------------------|--------------------------------|-------------------------------------------------------------------------------------------------------------------------------------------------------------------------------------------------------------|
| IN LAW AND<br>TELLECTUAL<br>TRACTED,<br>OUT KTA'S<br>STANCES SHALL<br>E OR<br>IE DOCUMENT<br>ROLLED<br>DOCUMENT AND<br>STRICTLY<br>DF.<br>DOPY VERSIONS<br>NG SHOP<br>LATION. | OTHERS                  | CLIENT<br>ARIA PROPERTY GROUP<br>LEVEL 2, 56 BOUNDARY STREET<br>SOUTH BRISBANE, QLD, 4101 | ARCHITECT<br>Suite 41 & 42, Level 4<br>61 Marlborough Street<br>Surry Hills, NSW 2010<br>T 02 9698 8510<br>ABN 63 131 365 896<br>Nominated Architect:<br>Koichi Takada<br>NSW Architects 6901<br>VIC Architects 16179<br>QLD Architects 5590<br>www.koichitakada.com | Koichi<br>Takada<br>Architects | QA STAMP<br>QA CONTROL<br>This document is at<br>restanced, reproduce<br>written consent.<br>THIS DOCUMENT IS NOT SUIT<br>AT ANY TIME UNLESS KTA HA<br>CONSTRUCTION' WITHOUT TH<br>OTHER FORM OF QUALIFICAT |
|                                                                                                                                                                               |                         |                                                                                           |                                                                                                                                                                                                                                                                      |                                |                                                                                                                                                                                                             |