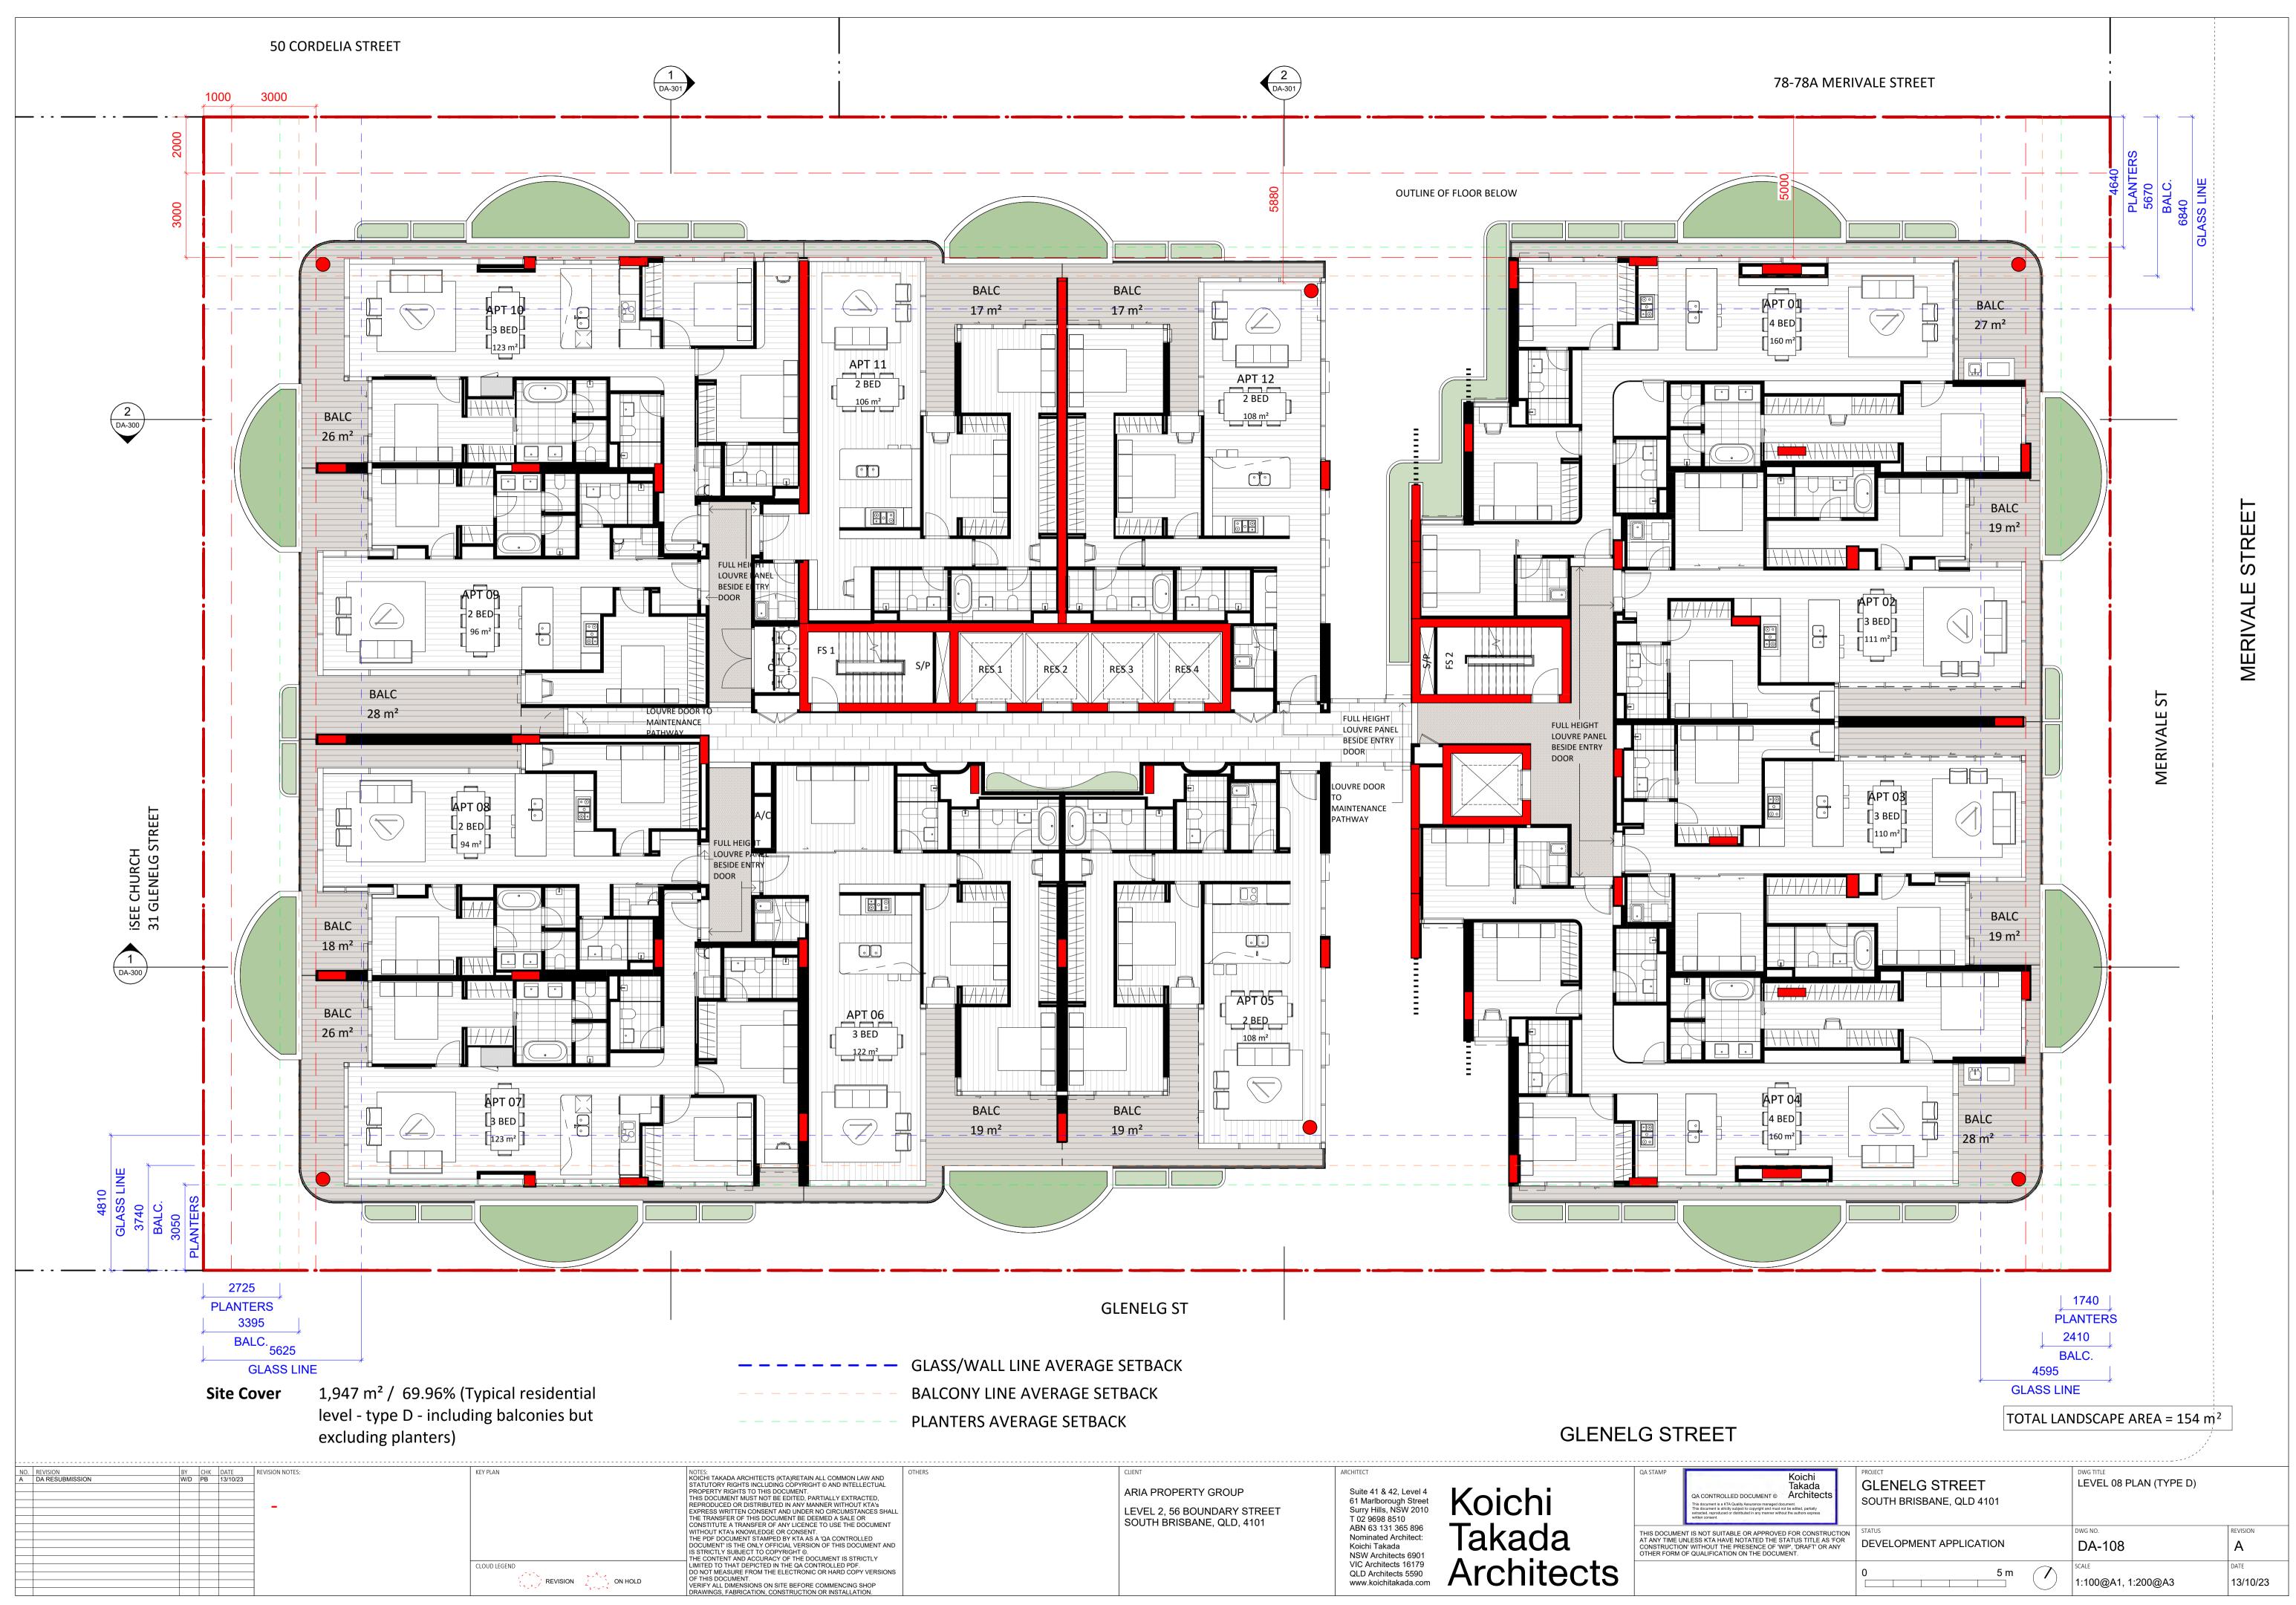

| PROJECT SUM       | MARY                                                                                                                                                                                                           |                                               | DEVELOPMENT S                                                                                                                                                                                                              | UNINARY  |              |                                             |                              |                                                          |      |                             |
|-------------------|----------------------------------------------------------------------------------------------------------------------------------------------------------------------------------------------------------------|-----------------------------------------------|----------------------------------------------------------------------------------------------------------------------------------------------------------------------------------------------------------------------------|----------|--------------|---------------------------------------------|------------------------------|----------------------------------------------------------|------|-----------------------------|
| Address           | 23-25 Glenelg S                                                                                                                                                                                                | treet & 82 Merivale Street, South Brisbane    | LEVEL                                                                                                                                                                                                                      | 18       | 2B           | 3B                                          | 4B                           | 5B                                                       | CARS | GARDEN ARE                  |
| Site Area         | 2,784m²                                                                                                                                                                                                        |                                               |                                                                                                                                                                                                                            |          |              |                                             |                              |                                                          |      |                             |
| Zone              | PC1 Principle Ce                                                                                                                                                                                               | entre (City Centre)                           |                                                                                                                                                                                                                            |          |              |                                             |                              |                                                          |      | Γ97 m <sup>2</sup>          |
|                   |                                                                                                                                                                                                                |                                               | LEVEL 30 - AMENITIES<br>PLANT                                                                                                                                                                                              |          | _            | - +                                         |                              |                                                          |      | $587 \text{ m}^2$           |
| PROPOSAL SU       | MMARY                                                                                                                                                                                                          |                                               | LEVEL 29 (PENTHOUSE)<br>LEVEL 28 (SUB-PH)                                                                                                                                                                                  |          |              |                                             | <u> </u>                     | 2                                                        |      | <u>151 m²</u><br>124 m²     |
|                   |                                                                                                                                                                                                                |                                               | LEVEL 27 (SUB-PH)                                                                                                                                                                                                          | _        | _            | -                                           | 4                            | 2                                                        |      | 151 m <sup>2</sup>          |
|                   |                                                                                                                                                                                                                | PROPOSED                                      | LEVEL 26 (SUB-PH)                                                                                                                                                                                                          | -        | -            | -                                           | 4                            | 2                                                        |      | 123 m²                      |
|                   |                                                                                                                                                                                                                |                                               | LEVEL 25                                                                                                                                                                                                                   | -        | 3            | 4                                           | 3                            | -                                                        |      | 136 m²                      |
| Building Height ( | Storeys)                                                                                                                                                                                                       | 30                                            | LEVEL 24                                                                                                                                                                                                                   | -        | 3            | 4                                           | 3                            | -                                                        |      | 151 m <sup>2</sup>          |
| Basements         |                                                                                                                                                                                                                | 7                                             | LEVEL 23                                                                                                                                                                                                                   | -        | 3            | 4                                           | 3                            | -                                                        |      | 151 m <sup>2</sup>          |
| Dasements         |                                                                                                                                                                                                                | /                                             | LEVEL 22                                                                                                                                                                                                                   | -        | 3            | 4                                           | 3                            | -                                                        |      | 123 m <sup>2</sup>          |
| ite Cover         |                                                                                                                                                                                                                | L2-L11: 1,947 m2 / 69.96%                     | LEVEL 21<br>LEVEL 20                                                                                                                                                                                                       | -        | 3            | 4                                           | 3                            | -                                                        |      | 136 m²<br>124 m²            |
|                   |                                                                                                                                                                                                                | $L^{-}LII. I, J^{+}/IIIZ / 0J. J0/0$          | LEVEL 20                                                                                                                                                                                                                   | -        | 3            | 4                                           | 3                            | -                                                        |      | 124 m<br>151 m <sup>2</sup> |
|                   |                                                                                                                                                                                                                | (including balconies but excluding planters)  | LEVEL 15                                                                                                                                                                                                                   | _        | 3            | 4                                           | 3                            | -                                                        |      | 123 m <sup>2</sup>          |
|                   |                                                                                                                                                                                                                |                                               | LEVEL 18                                                                                                                                                                                                                   |          |              | - + 4 5                                     | <del>3</del>                 |                                                          | +    | 143 m <sup>2</sup>          |
| otal Unite        |                                                                                                                                                                                                                | 221                                           | LEVEL 17                                                                                                                                                                                                                   | -        | 5            | 5                                           | 2                            | -                                                        |      | 126 m <sup>2</sup>          |
| otal Units        |                                                                                                                                                                                                                | 321                                           | LEVEL 15                                                                                                                                                                                                                   | -        | 5            | 5                                           | 2                            | -                                                        |      | 157 m <sup>2</sup>          |
|                   |                                                                                                                                                                                                                |                                               | LEVEL 14                                                                                                                                                                                                                   | -        | 5            | 5                                           | 2                            | -                                                        |      | 125 m <sup>2</sup>          |
| otal Carspaces    |                                                                                                                                                                                                                | 467                                           | LEVEL 13                                                                                                                                                                                                                   | -        | 5            | 5                                           | 2                            | -                                                        |      | 143 m²                      |
|                   |                                                                                                                                                                                                                |                                               | LEVEL 12                                                                                                                                                                                                                   | -        | 5            | 5                                           | 2                            | -                                                        |      | 126 m²                      |
| Jnit Mix          |                                                                                                                                                                                                                |                                               | LEVEL 11                                                                                                                                                                                                                   | -        | 5            | 5                                           | 2                            | -                                                        |      | 157 m²                      |
|                   |                                                                                                                                                                                                                |                                               | LEVEL 10                                                                                                                                                                                                                   | -        | 5            | 5                                           | 2                            | -                                                        |      | 125 m²                      |
|                   |                                                                                                                                                                                                                |                                               | LEVEL 09                                                                                                                                                                                                                   | -        | 5            | 5                                           | 2                            | -                                                        |      | 143 m²                      |
| Bed               |                                                                                                                                                                                                                | 39 (12.15%)                                   | LEVEL 08                                                                                                                                                                                                                   | -        | 5            | 5                                           | 2                            | -                                                        |      | 126 m²                      |
| 2 Bed             |                                                                                                                                                                                                                | 94 (29.28%)                                   | LEVEL 07                                                                                                                                                                                                                   | -        | 5            | 5                                           | 2                            | -                                                        |      | 157 m²                      |
| 3 Bed             |                                                                                                                                                                                                                | 108 (33.65%)                                  | LEVEL 06                                                                                                                                                                                                                   | -        | 5            | 5                                           | 2                            | -                                                        |      | 125 m <sup>2</sup>          |
| 1 Bed             |                                                                                                                                                                                                                | 74 (23.05%)                                   | LEVEL 05                                                                                                                                                                                                                   | -        | 5            | 5                                           | 2                            | -                                                        |      | 143 m <sup>2</sup>          |
| 5 Bed             |                                                                                                                                                                                                                | 6 (1.87%)                                     |                                                                                                                                                                                                                            |          | 5            | 5                                           | $\left  \frac{2}{2} \right $ | <b>-</b>                                                 | +    | $126 \text{ m}^2$           |
|                   |                                                                                                                                                                                                                |                                               | LEVEL 03<br>LEVEL 02                                                                                                                                                                                                       | 13<br>13 | -            | 2                                           | 2                            | -                                                        |      | 157 m²<br>125 m²            |
|                   |                                                                                                                                                                                                                |                                               | LEVEL 02                                                                                                                                                                                                                   | 13       | -            | 2                                           | 2                            | -                                                        |      | 412 m <sup>2</sup>          |
| Total Units       |                                                                                                                                                                                                                | 321 (100%)                                    | MEZZ PLANT                                                                                                                                                                                                                 | <u>_</u> | -   <u>-</u> | <b>_</b>                                    | <u> </u>                     |                                                          | +    | <del></del> _               |
| Car Parking Provi | dod                                                                                                                                                                                                            |                                               | GROUND                                                                                                                                                                                                                     | _        | _            | _                                           | _                            | _                                                        | _    | _                           |
|                   | ueu                                                                                                                                                                                                            |                                               | LWR GND / B01                                                                                                                                                                                                              | ·        |              |                                             |                              |                                                          | 52   | 752 m²                      |
| Residential       |                                                                                                                                                                                                                | 451 (included 13 communal EV for resident use |                                                                                                                                                                                                                            | -        | -            | -                                           | -                            | -                                                        | 62   | -                           |
| /isitor           |                                                                                                                                                                                                                | 16 (included 1 Accessible)                    | BASEMENT 03                                                                                                                                                                                                                | -        | -            | -                                           | -                            | -                                                        | 83   | _                           |
|                   |                                                                                                                                                                                                                | · ·                                           | <b>BASEMENT 04</b>                                                                                                                                                                                                         | -        | -            | -                                           | -                            | -                                                        | 83   | -                           |
| Total Carparks    |                                                                                                                                                                                                                | 467                                           | BASEMENT 05                                                                                                                                                                                                                | -        | -            | -                                           | -                            | -                                                        | 83   | -                           |
|                   |                                                                                                                                                                                                                |                                               | BASEMENT 06                                                                                                                                                                                                                | -        | -            | -                                           | -                            | -                                                        | 83   | -                           |
| Publicly Accessib | e Ground Floor Park                                                                                                                                                                                            | 1,452 m <sup>2</sup>                          | BASEMENT 07                                                                                                                                                                                                                | -        | -            | -                                           | -                            | -                                                        | 21   | -                           |
| •                 |                                                                                                                                                                                                                |                                               |                                                                                                                                                                                                                            | 39       | 94           | 108                                         | 74<br>321                    | 6                                                        | AC7  | 5,599 m²                    |
| Rooftop Commur    | al Recreational Area                                                                                                                                                                                           | 1,553.5 m <sup>2</sup>                        | GRAND TOTAL                                                                                                                                                                                                                |          |              |                                             | 521                          |                                                          | 467  |                             |
| Skygardens Area   |                                                                                                                                                                                                                | 466 m <sup>2</sup>                            | TLPI DIVERSITY                                                                                                                                                                                                             |          |              |                                             |                              |                                                          |      |                             |
|                   |                                                                                                                                                                                                                |                                               | 1 BED                                                                                                                                                                                                                      | 39       | 12.15%       |                                             |                              |                                                          |      |                             |
| Community Gard    | en                                                                                                                                                                                                             | 55 m <sup>2</sup>                             | 2 BED                                                                                                                                                                                                                      | 94       | 29.28%       |                                             |                              |                                                          |      |                             |
|                   |                                                                                                                                                                                                                |                                               | 3 BED+                                                                                                                                                                                                                     | 188      | 58.57%       |                                             |                              |                                                          |      |                             |
| /isitors Centre   |                                                                                                                                                                                                                | 37 m <sup>2</sup>                             | TOTAL                                                                                                                                                                                                                      | 100      | 100%         |                                             |                              |                                                          |      |                             |
| Community Roon    | ns                                                                                                                                                                                                             | 94 m <sup>2</sup>                             |                                                                                                                                                                                                                            |          |              |                                             |                              |                                                          |      |                             |
| Retail Cafe       |                                                                                                                                                                                                                | 31 m <sup>2</sup>                             |                                                                                                                                                                                                                            |          |              |                                             |                              |                                                          |      |                             |
|                   |                                                                                                                                                                                                                |                                               |                                                                                                                                                                                                                            |          |              |                                             |                              |                                                          |      |                             |
| andscape Area     |                                                                                                                                                                                                                | 5,599 m <sup>2</sup>                          |                                                                                                                                                                                                                            |          |              |                                             |                              |                                                          |      |                             |
| ENDMENTS          | BY         CHK         DATE         REVISION NOTES:           AP         GW         26/06/20         AP           AP         NZ         8/12/20         AP           AP         NZ         30/07/21         JK | KEY PLAN                                      | NOTES:<br>KOICHI TAKADA ARCHITECTS (KTA)RETAIN ALL COMMON LAW AND<br>STATUTORY RIGHTS INCLUDING COPYRIGHT© AND INTELLECTUAL<br>PROPERTY RIGHTS TO THIS DOCUMENT.<br>THIS DOCUMENT MUST NOT BE EDITED, PARTIALLY EXTRACTED, |          |              | CLIENT<br>ARIA PROPERTY GROU                | IP                           | ARCHITECT<br>Suite 41 & 42, Level<br>61 Marlborough Stre |      | •hi                         |
| ENDMENT           | JK NZ 15/10/21<br>NZ NZ 28/10/21<br>W/D PB 13/10/23                                                                                                                                                            |                                               | REPRODUCED OR DISTRIBUTED IN ANY MANNER WITHOUT KTA'S<br>EXPRESS WRITTEN CONSENT AND UNDER NO CIRCUMSTANCES SHALL<br>THE TRANSFER OF THIS DOCUMENT RE DEFMED A SALE OR                                                     |          |              | LEVEL 2, 56 BOUNDARY<br>SOUTH BRISBANE, QLD |                              | Surry Hills, NSW 20<br>T 02 9698 8510                    |      |                             |
|                   |                                                                                                                                                                                                                |                                               | CONSTITUTE A TRANSFER OF ANY LICENCE TO USE THE DOCUMENT<br>WITHOUT KTA'S KNOWLEDGE OR CONSENT.<br>THE PDF DOCUMENT STAMPED BY KTA AS A 'QA CONTROLLED                                                                     |          |              |                                             | , ·· <del>·</del> ·          | ABN 63 131 365 890<br>Nominated Architect                | Taka | ada 🛛                       |
|                   |                                                                                                                                                                                                                |                                               | IDOCUMENT' IS THE ONLY OFFICIAL VERSION OF THIS DOCUMENT AND<br>IS STRICTLY SUBJECT TO COPYRIGHT ©.                                                                                                                        |          | I            |                                             |                              | Koichi Takada                                            | IGIN |                             |