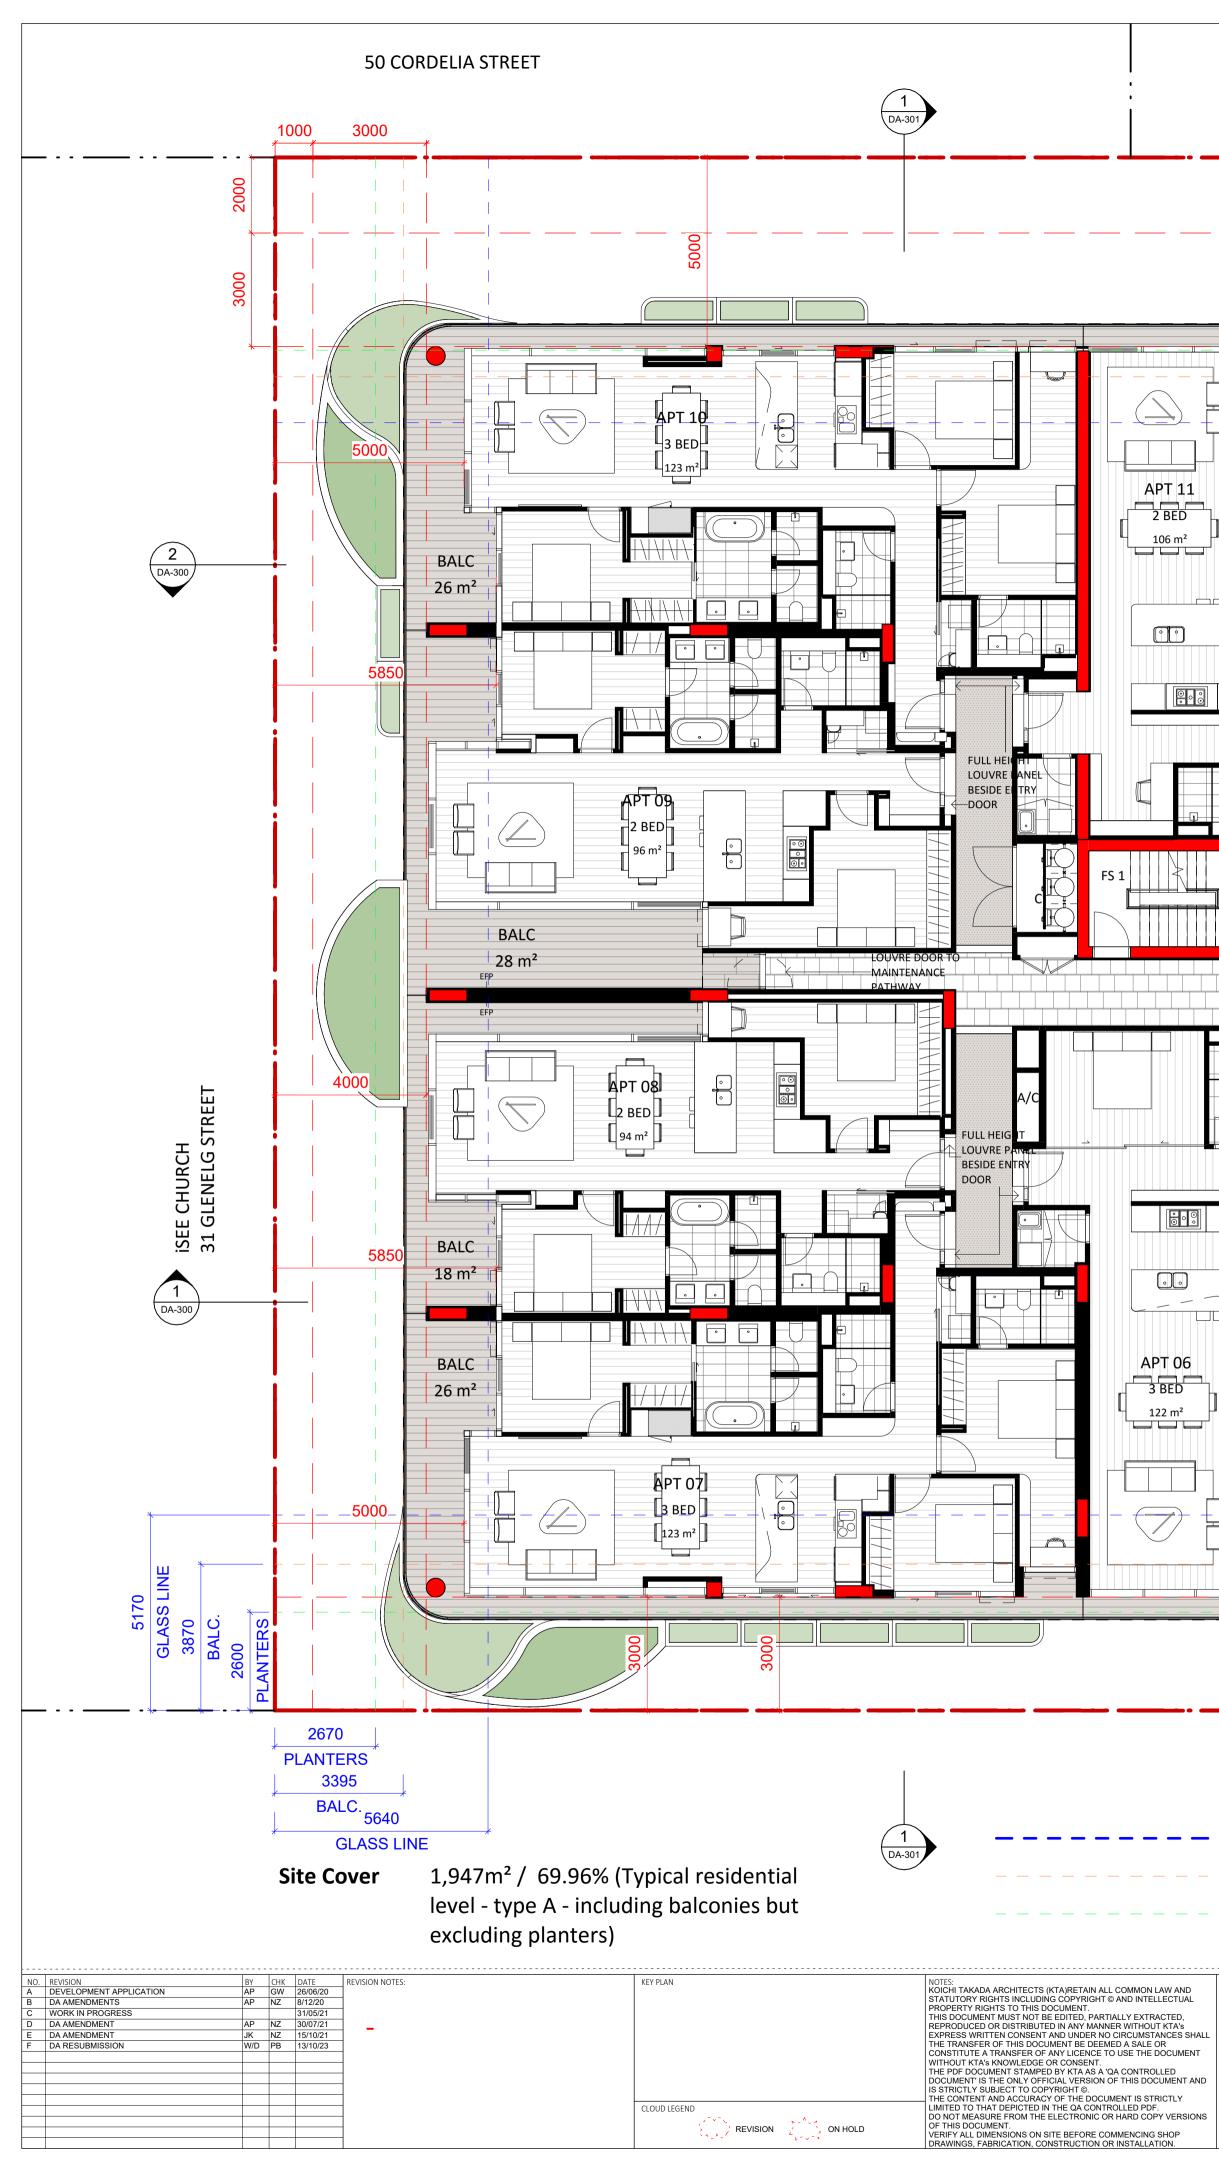

| PROJECT SUM       | MARY                                                                                                                                                                                                           |                                               | DEVELOPMENT S                                                                                                                                                                                                              | UNINARY  |              |                                             |                              |                                                          |      |                             |
|-------------------|----------------------------------------------------------------------------------------------------------------------------------------------------------------------------------------------------------------|-----------------------------------------------|----------------------------------------------------------------------------------------------------------------------------------------------------------------------------------------------------------------------------|----------|--------------|---------------------------------------------|------------------------------|----------------------------------------------------------|------|-----------------------------|
| Address           | 23-25 Glenelg S                                                                                                                                                                                                | treet & 82 Merivale Street, South Brisbane    | LEVEL                                                                                                                                                                                                                      | 18       | 2B           | 3B                                          | 4B                           | 5B                                                       | CARS | GARDEN ARE                  |
| Site Area         | 2,784m²                                                                                                                                                                                                        |                                               |                                                                                                                                                                                                                            |          |              |                                             |                              |                                                          |      |                             |
| Zone              | PC1 Principle Ce                                                                                                                                                                                               | entre (City Centre)                           |                                                                                                                                                                                                                            |          |              |                                             |                              |                                                          |      | Γ97 m <sup>2</sup>          |
|                   |                                                                                                                                                                                                                |                                               | LEVEL 30 - AMENITIES<br>PLANT                                                                                                                                                                                              |          | _            | - +                                         |                              |                                                          |      | $587 \text{ m}^2$           |
| PROPOSAL SU       | MMARY                                                                                                                                                                                                          |                                               | LEVEL 29 (PENTHOUSE)<br>LEVEL 28 (SUB-PH)                                                                                                                                                                                  |          |              |                                             | <u> </u>                     | 2                                                        |      | <u>151 m²</u><br>124 m²     |
|                   |                                                                                                                                                                                                                |                                               | LEVEL 27 (SUB-PH)                                                                                                                                                                                                          | _        | _            | -                                           | 4                            | 2                                                        |      | 151 m <sup>2</sup>          |
|                   |                                                                                                                                                                                                                | PROPOSED                                      | LEVEL 26 (SUB-PH)                                                                                                                                                                                                          | -        | -            | -                                           | 4                            | 2                                                        |      | 123 m²                      |
|                   |                                                                                                                                                                                                                |                                               | LEVEL 25                                                                                                                                                                                                                   | -        | 3            | 4                                           | 3                            | -                                                        |      | 136 m²                      |
| Building Height ( | Storeys)                                                                                                                                                                                                       | 30                                            | LEVEL 24                                                                                                                                                                                                                   | -        | 3            | 4                                           | 3                            | -                                                        |      | 151 m <sup>2</sup>          |
| Basements         |                                                                                                                                                                                                                | 7                                             | LEVEL 23                                                                                                                                                                                                                   | -        | 3            | 4                                           | 3                            | -                                                        |      | 151 m <sup>2</sup>          |
| Dasements         |                                                                                                                                                                                                                | /                                             | LEVEL 22                                                                                                                                                                                                                   | -        | 3            | 4                                           | 3                            | -                                                        |      | 123 m <sup>2</sup>          |
| ite Cover         |                                                                                                                                                                                                                | L2-L11: 1,947 m2 / 69.96%                     | LEVEL 21<br>LEVEL 20                                                                                                                                                                                                       | -        | 3            | 4                                           | 3                            | -                                                        |      | 136 m²<br>124 m²            |
|                   |                                                                                                                                                                                                                | $L^{-}LII. I, J^{+}/IIIZ / 0J. J0/0$          | LEVEL 20                                                                                                                                                                                                                   | -        | 3            | 4                                           | 3                            | -                                                        |      | 124 m<br>151 m <sup>2</sup> |
|                   |                                                                                                                                                                                                                | (including balconies but excluding planters)  | LEVEL 15                                                                                                                                                                                                                   | _        | 3            | 4                                           | 3                            | -                                                        |      | 123 m <sup>2</sup>          |
|                   |                                                                                                                                                                                                                |                                               | LEVEL 18                                                                                                                                                                                                                   |          |              | - + 4 5                                     | <del>3</del>                 |                                                          | +    | 143 m <sup>2</sup>          |
| otal Unite        |                                                                                                                                                                                                                | 221                                           | LEVEL 17                                                                                                                                                                                                                   | -        | 5            | 5                                           | 2                            | -                                                        |      | 126 m <sup>2</sup>          |
| otal Units        |                                                                                                                                                                                                                | 321                                           | LEVEL 15                                                                                                                                                                                                                   | -        | 5            | 5                                           | 2                            | -                                                        |      | 157 m <sup>2</sup>          |
|                   |                                                                                                                                                                                                                |                                               | LEVEL 14                                                                                                                                                                                                                   | -        | 5            | 5                                           | 2                            | -                                                        |      | 125 m <sup>2</sup>          |
| otal Carspaces    |                                                                                                                                                                                                                | 467                                           | LEVEL 13                                                                                                                                                                                                                   | -        | 5            | 5                                           | 2                            | -                                                        |      | 143 m²                      |
|                   |                                                                                                                                                                                                                |                                               | LEVEL 12                                                                                                                                                                                                                   | -        | 5            | 5                                           | 2                            | -                                                        |      | 126 m²                      |
| Jnit Mix          |                                                                                                                                                                                                                |                                               | LEVEL 11                                                                                                                                                                                                                   | -        | 5            | 5                                           | 2                            | -                                                        |      | 157 m²                      |
|                   |                                                                                                                                                                                                                |                                               | LEVEL 10                                                                                                                                                                                                                   | -        | 5            | 5                                           | 2                            | -                                                        |      | 125 m²                      |
|                   |                                                                                                                                                                                                                |                                               | LEVEL 09                                                                                                                                                                                                                   | -        | 5            | 5                                           | 2                            | -                                                        |      | 143 m²                      |
| Bed               |                                                                                                                                                                                                                | 39 (12.15%)                                   | LEVEL 08                                                                                                                                                                                                                   | -        | 5            | 5                                           | 2                            | -                                                        |      | 126 m²                      |
| 2 Bed             |                                                                                                                                                                                                                | 94 (29.28%)                                   | LEVEL 07                                                                                                                                                                                                                   | -        | 5            | 5                                           | 2                            | -                                                        |      | 157 m²                      |
| 3 Bed             |                                                                                                                                                                                                                | 108 (33.65%)                                  | LEVEL 06                                                                                                                                                                                                                   | -        | 5            | 5                                           | 2                            | -                                                        |      | 125 m <sup>2</sup>          |
| 1 Bed             |                                                                                                                                                                                                                | 74 (23.05%)                                   | LEVEL 05                                                                                                                                                                                                                   | -        | 5            | 5                                           | 2                            | -                                                        |      | 143 m <sup>2</sup>          |
| 5 Bed             |                                                                                                                                                                                                                | 6 (1.87%)                                     |                                                                                                                                                                                                                            |          | 5            | 5                                           | $\left  \frac{2}{2} \right $ | <b>-</b>                                                 | +    | $126 \text{ m}^2$           |
|                   |                                                                                                                                                                                                                |                                               | LEVEL 03<br>LEVEL 02                                                                                                                                                                                                       | 13<br>13 | -            | 2                                           | 2                            | -                                                        |      | 157 m²<br>125 m²            |
|                   |                                                                                                                                                                                                                |                                               | LEVEL 02                                                                                                                                                                                                                   | 13       | -            | 2                                           | 2                            | -                                                        |      | 412 m <sup>2</sup>          |
| Total Units       |                                                                                                                                                                                                                | 321 (100%)                                    | MEZZ PLANT                                                                                                                                                                                                                 | <u>_</u> | -   <u>-</u> | <b>_</b>                                    | <u> </u>                     |                                                          | +    | <del></del> _               |
| Car Parking Provi | dod                                                                                                                                                                                                            |                                               | GROUND                                                                                                                                                                                                                     | _        | _            | _                                           | _                            | _                                                        | _    | _                           |
|                   | ueu                                                                                                                                                                                                            |                                               | LWR GND / B01                                                                                                                                                                                                              | ·        |              |                                             |                              |                                                          | 52   | 752 m²                      |
| Residential       |                                                                                                                                                                                                                | 451 (included 13 communal EV for resident use |                                                                                                                                                                                                                            | -        | -            | -                                           | -                            | -                                                        | 62   | -                           |
| /isitor           |                                                                                                                                                                                                                | 16 (included 1 Accessible)                    | BASEMENT 03                                                                                                                                                                                                                | -        | -            | -                                           | -                            | -                                                        | 83   | _                           |
|                   |                                                                                                                                                                                                                | · ·                                           | <b>BASEMENT 04</b>                                                                                                                                                                                                         | -        | -            | -                                           | -                            | -                                                        | 83   | -                           |
| Total Carparks    |                                                                                                                                                                                                                | 467                                           | BASEMENT 05                                                                                                                                                                                                                | -        | -            | -                                           | -                            | -                                                        | 83   | -                           |
|                   |                                                                                                                                                                                                                |                                               | BASEMENT 06                                                                                                                                                                                                                | -        | -            | -                                           | -                            | -                                                        | 83   | -                           |
| Publicly Accessib | e Ground Floor Park                                                                                                                                                                                            | 1,452 m <sup>2</sup>                          | BASEMENT 07                                                                                                                                                                                                                | -        | -            | -                                           | -                            | -                                                        | 21   | -                           |
| •                 |                                                                                                                                                                                                                |                                               |                                                                                                                                                                                                                            | 39       | 94           | 108                                         | 74<br>321                    | 6                                                        | AC7  | 5,599 m²                    |
| Rooftop Commur    | al Recreational Area                                                                                                                                                                                           | 1,553.5 m <sup>2</sup>                        | GRAND TOTAL                                                                                                                                                                                                                |          |              |                                             | 521                          |                                                          | 467  |                             |
| Skygardens Area   |                                                                                                                                                                                                                | 466 m <sup>2</sup>                            | TLPI DIVERSITY                                                                                                                                                                                                             |          |              |                                             |                              |                                                          |      |                             |
|                   |                                                                                                                                                                                                                |                                               | 1 BED                                                                                                                                                                                                                      | 39       | 12.15%       |                                             |                              |                                                          |      |                             |
| Community Gard    | en                                                                                                                                                                                                             | 55 m <sup>2</sup>                             | 2 BED                                                                                                                                                                                                                      | 94       | 29.28%       |                                             |                              |                                                          |      |                             |
|                   |                                                                                                                                                                                                                |                                               | 3 BED+                                                                                                                                                                                                                     | 188      | 58.57%       |                                             |                              |                                                          |      |                             |
| /isitors Centre   |                                                                                                                                                                                                                | 37 m <sup>2</sup>                             | TOTAL                                                                                                                                                                                                                      | 100      | 100%         |                                             |                              |                                                          |      |                             |
| Community Roon    | ns                                                                                                                                                                                                             | 94 m <sup>2</sup>                             |                                                                                                                                                                                                                            |          |              |                                             |                              |                                                          |      |                             |
| Retail Cafe       |                                                                                                                                                                                                                | 31 m <sup>2</sup>                             |                                                                                                                                                                                                                            |          |              |                                             |                              |                                                          |      |                             |
|                   |                                                                                                                                                                                                                |                                               |                                                                                                                                                                                                                            |          |              |                                             |                              |                                                          |      |                             |
| andscape Area     |                                                                                                                                                                                                                | 5,599 m <sup>2</sup>                          |                                                                                                                                                                                                                            |          |              |                                             |                              |                                                          |      |                             |
| ENDMENTS          | BY         CHK         DATE         REVISION NOTES:           AP         GW         26/06/20         AP           AP         NZ         8/12/20         AP           AP         NZ         30/07/21         JK | KEY PLAN                                      | NOTES:<br>KOICHI TAKADA ARCHITECTS (KTA)RETAIN ALL COMMON LAW AND<br>STATUTORY RIGHTS INCLUDING COPYRIGHT© AND INTELLECTUAL<br>PROPERTY RIGHTS TO THIS DOCUMENT.<br>THIS DOCUMENT MUST NOT BE EDITED, PARTIALLY EXTRACTED, |          |              | CLIENT<br>ARIA PROPERTY GROU                | IP                           | ARCHITECT<br>Suite 41 & 42, Level<br>61 Marlborough Stre |      | •hi                         |
| ENDMENT           | JK NZ 15/10/21<br>NZ NZ 28/10/21<br>W/D PB 13/10/23                                                                                                                                                            |                                               | REPRODUCED OR DISTRIBUTED IN ANY MANNER WITHOUT KTA'S<br>EXPRESS WRITTEN CONSENT AND UNDER NO CIRCUMSTANCES SHALL<br>THE TRANSFER OF THIS DOCUMENT RE DEFMED A SALE OR                                                     |          |              | LEVEL 2, 56 BOUNDARY<br>SOUTH BRISBANE, QLD |                              | Surry Hills, NSW 20<br>T 02 9698 8510                    |      |                             |
|                   |                                                                                                                                                                                                                |                                               | CONSTITUTE A TRANSFER OF ANY LICENCE TO USE THE DOCUMENT<br>WITHOUT KTA'S KNOWLEDGE OR CONSENT.<br>THE PDF DOCUMENT STAMPED BY KTA AS A 'QA CONTROLLED                                                                     |          |              |                                             | , ·· <del>·</del> ·          | ABN 63 131 365 890<br>Nominated Architect                | Taka | ada 🛛                       |
|                   |                                                                                                                                                                                                                |                                               | IDOCUMENT' IS THE ONLY OFFICIAL VERSION OF THIS DOCUMENT AND<br>IS STRICTLY SUBJECT TO COPYRIGHT ©.                                                                                                                        |          | I            |                                             |                              | Koichi Takada                                            | IGIN |                             |