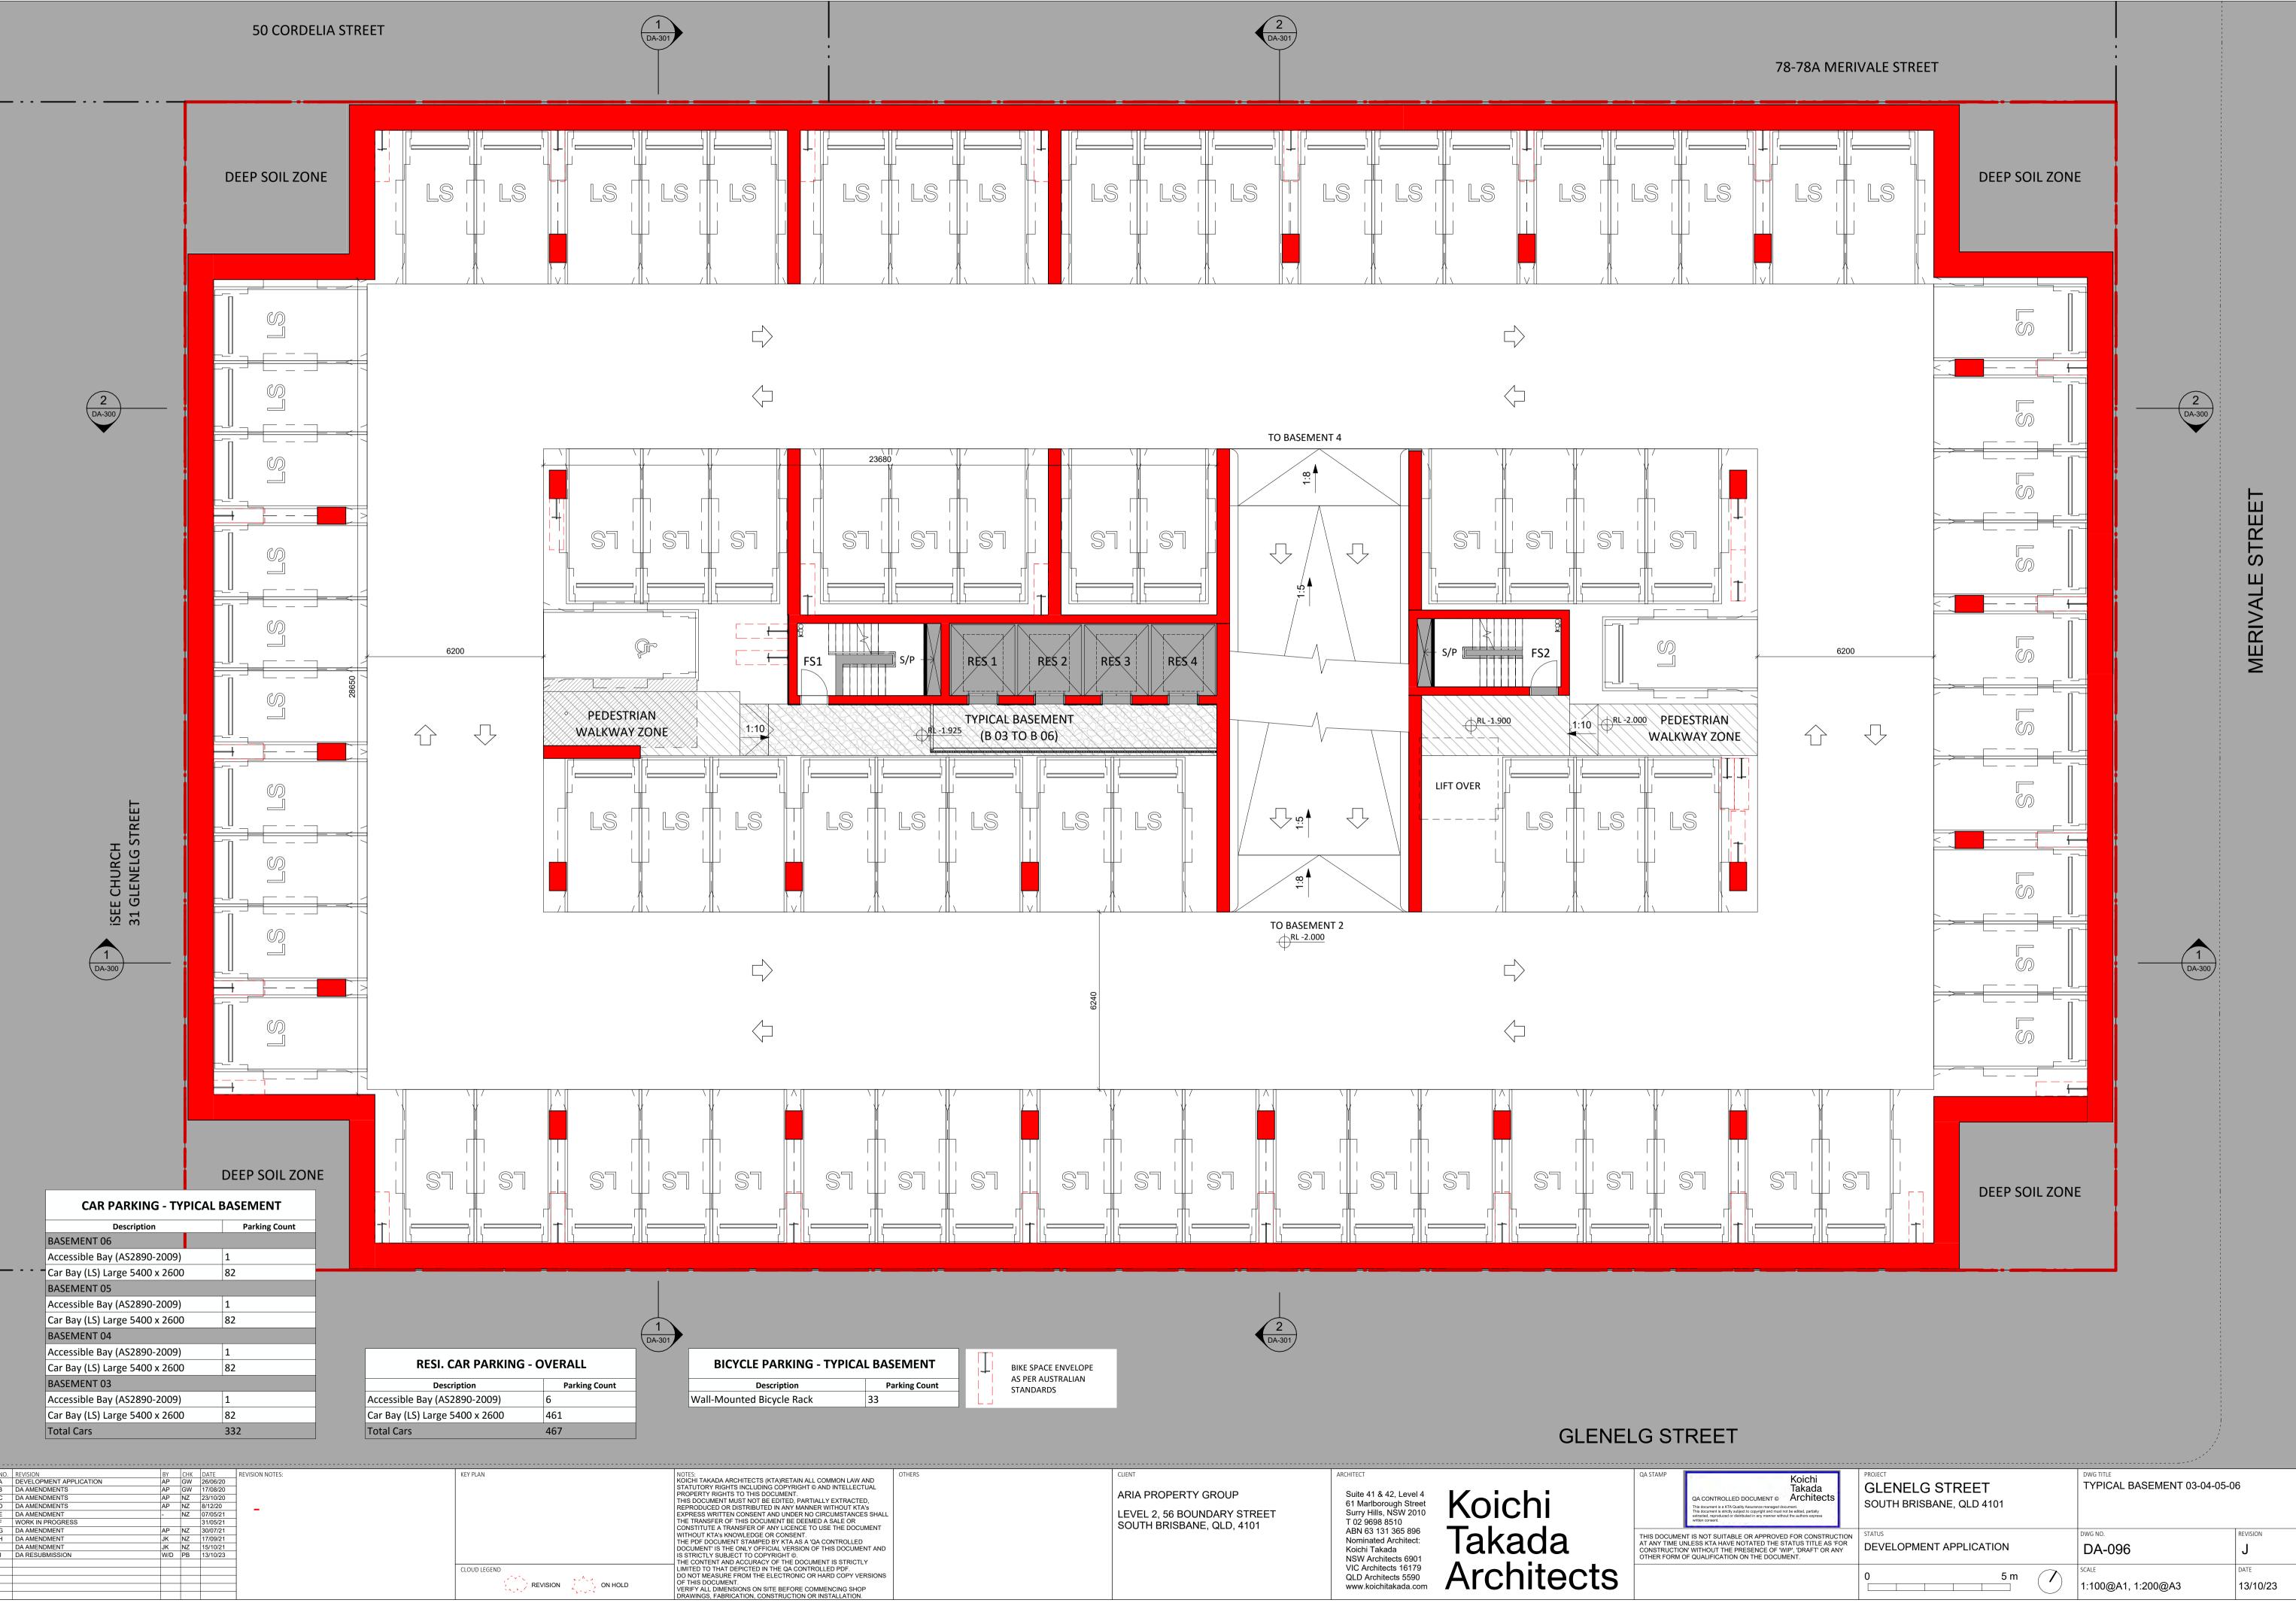

|                                                                                                                                                                                                                                                                                                                                                                                                                                                            |                                                 |                                       |                          |

- S/P

| | | | | Í

RL -13.100

PEDESTRIAN

WALKWAY

 $\checkmark$ 

 $\bigcirc$ 

1:5



S/P

LS

RES 2

BASEMENT

(07)

RES 1

LS

RES 3 RES 4



PEDESTRIAN

WALKWAY ZONE







|     |                                |     |     |                  |                 | (                | 1<br>DA-301                                                                                           |
|-----|--------------------------------|-----|-----|------------------|-----------------|------------------|-------------------------------------------------------------------------------------------------------|
| NO. | . REVISION<br>WORK IN PROGRESS | BY  | СНК | DATE<br>31/05/21 | REVISION NOTES: | KEY PLAN         | NOTES:<br>KOICHI TAKADA ARCHITECTS (KTA)RETAIN ALL COMMON L                                           |
| В   | DA AMENDMENT                   |     | NZ  | 30/07/21         | 1               |                  | STATUTORY RIGHTS INCLUDING COPYRIGHT © AND INT