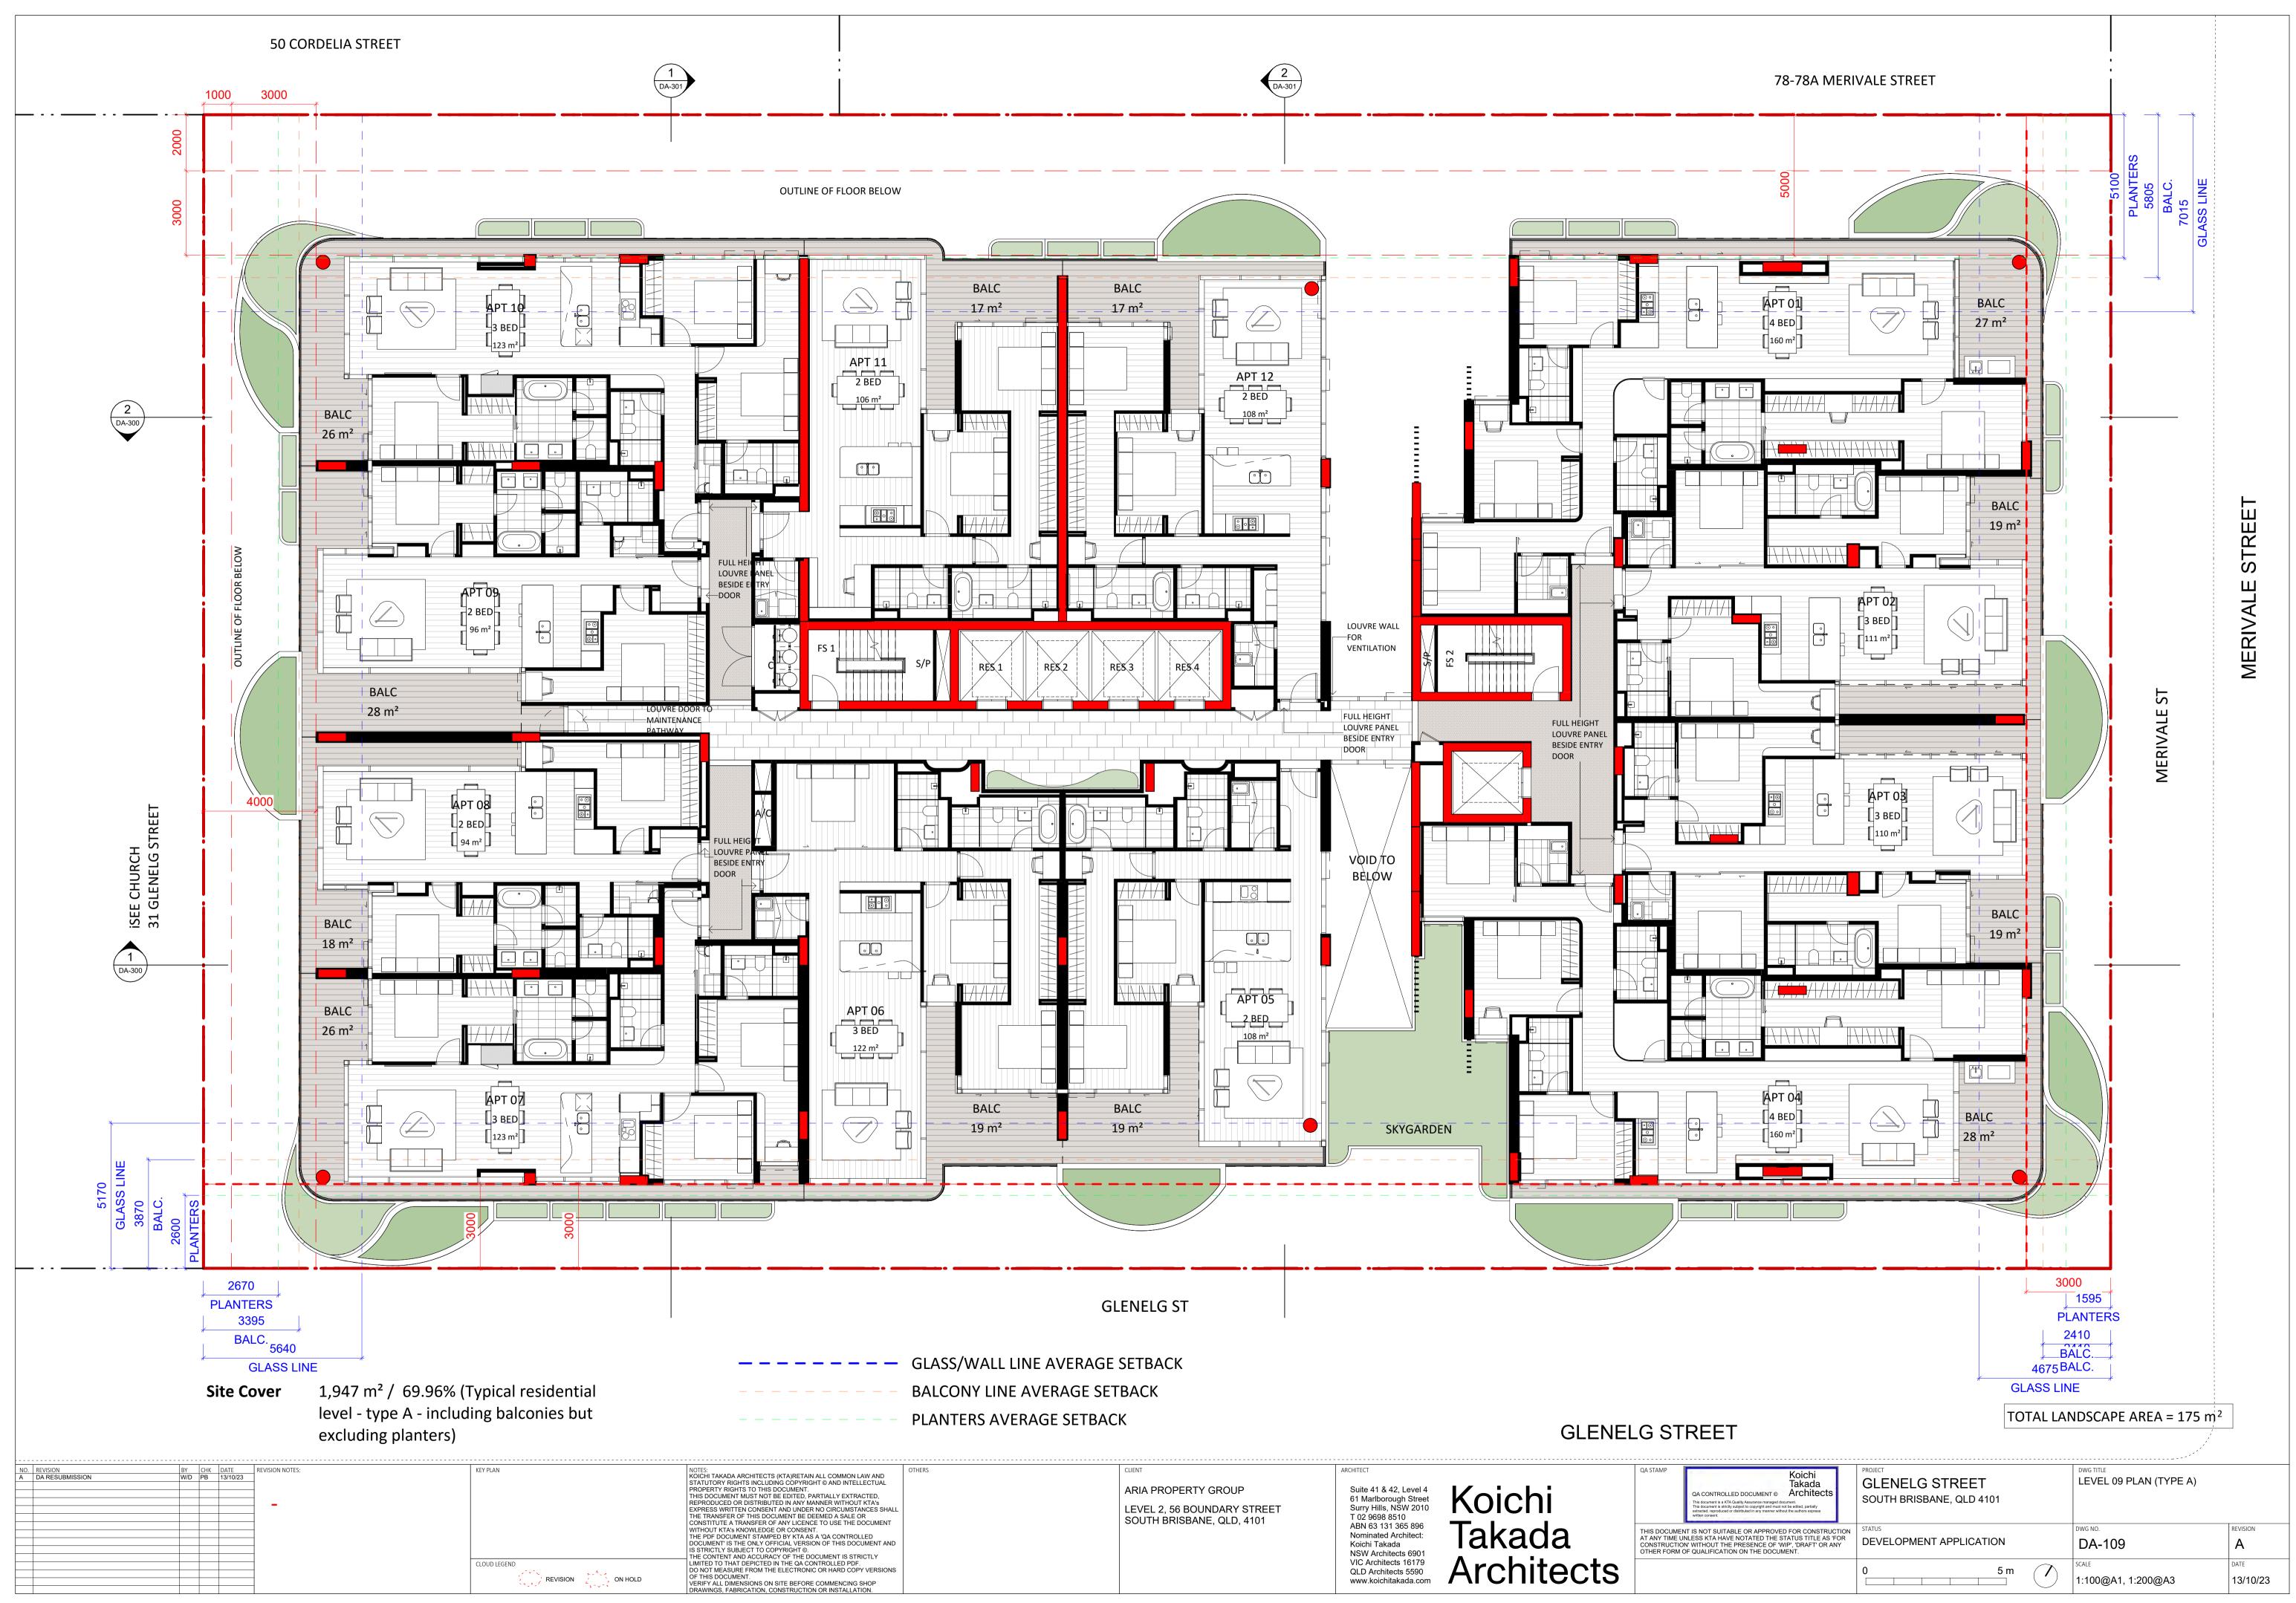

|                                                                                                                             | 2<br>DA-301                                                                                            |                |
|-----------------------------------------------------------------------------------------------------------------------------|--------------------------------------------------------------------------------------------------------|----------------|
|                                                                                                                             |                                                                                                        |                |
|                                                                                                                             |                                                                                                        |                |
| BALC<br>17 m <sup>2</sup><br>11<br>11<br>10<br>11<br>10<br>11<br>10<br>10<br>10<br>10                                       | APT 12<br>2 BED<br>108 m <sup>2</sup><br>C<br>C<br>C<br>C<br>C<br>C<br>C<br>C<br>C<br>C<br>C<br>C<br>C |                |
|                                                                                                                             | APT 05<br>2 BED<br>108 m <sup>2</sup><br>SKYGARDEN                                                     |                |
| <ul> <li>GLASS/WALL LINE AVERAGE SETBACK</li> <li>BALCONY LINE AVERAGE SETBACK</li> <li>PLANTERS AVERAGE SETBACK</li> </ul> |                                                                                                        | GLENELG STREET |
| OTHERS CLIENT                                                                                                               | ARCHITECT                                                                                              | QA STAMP       |