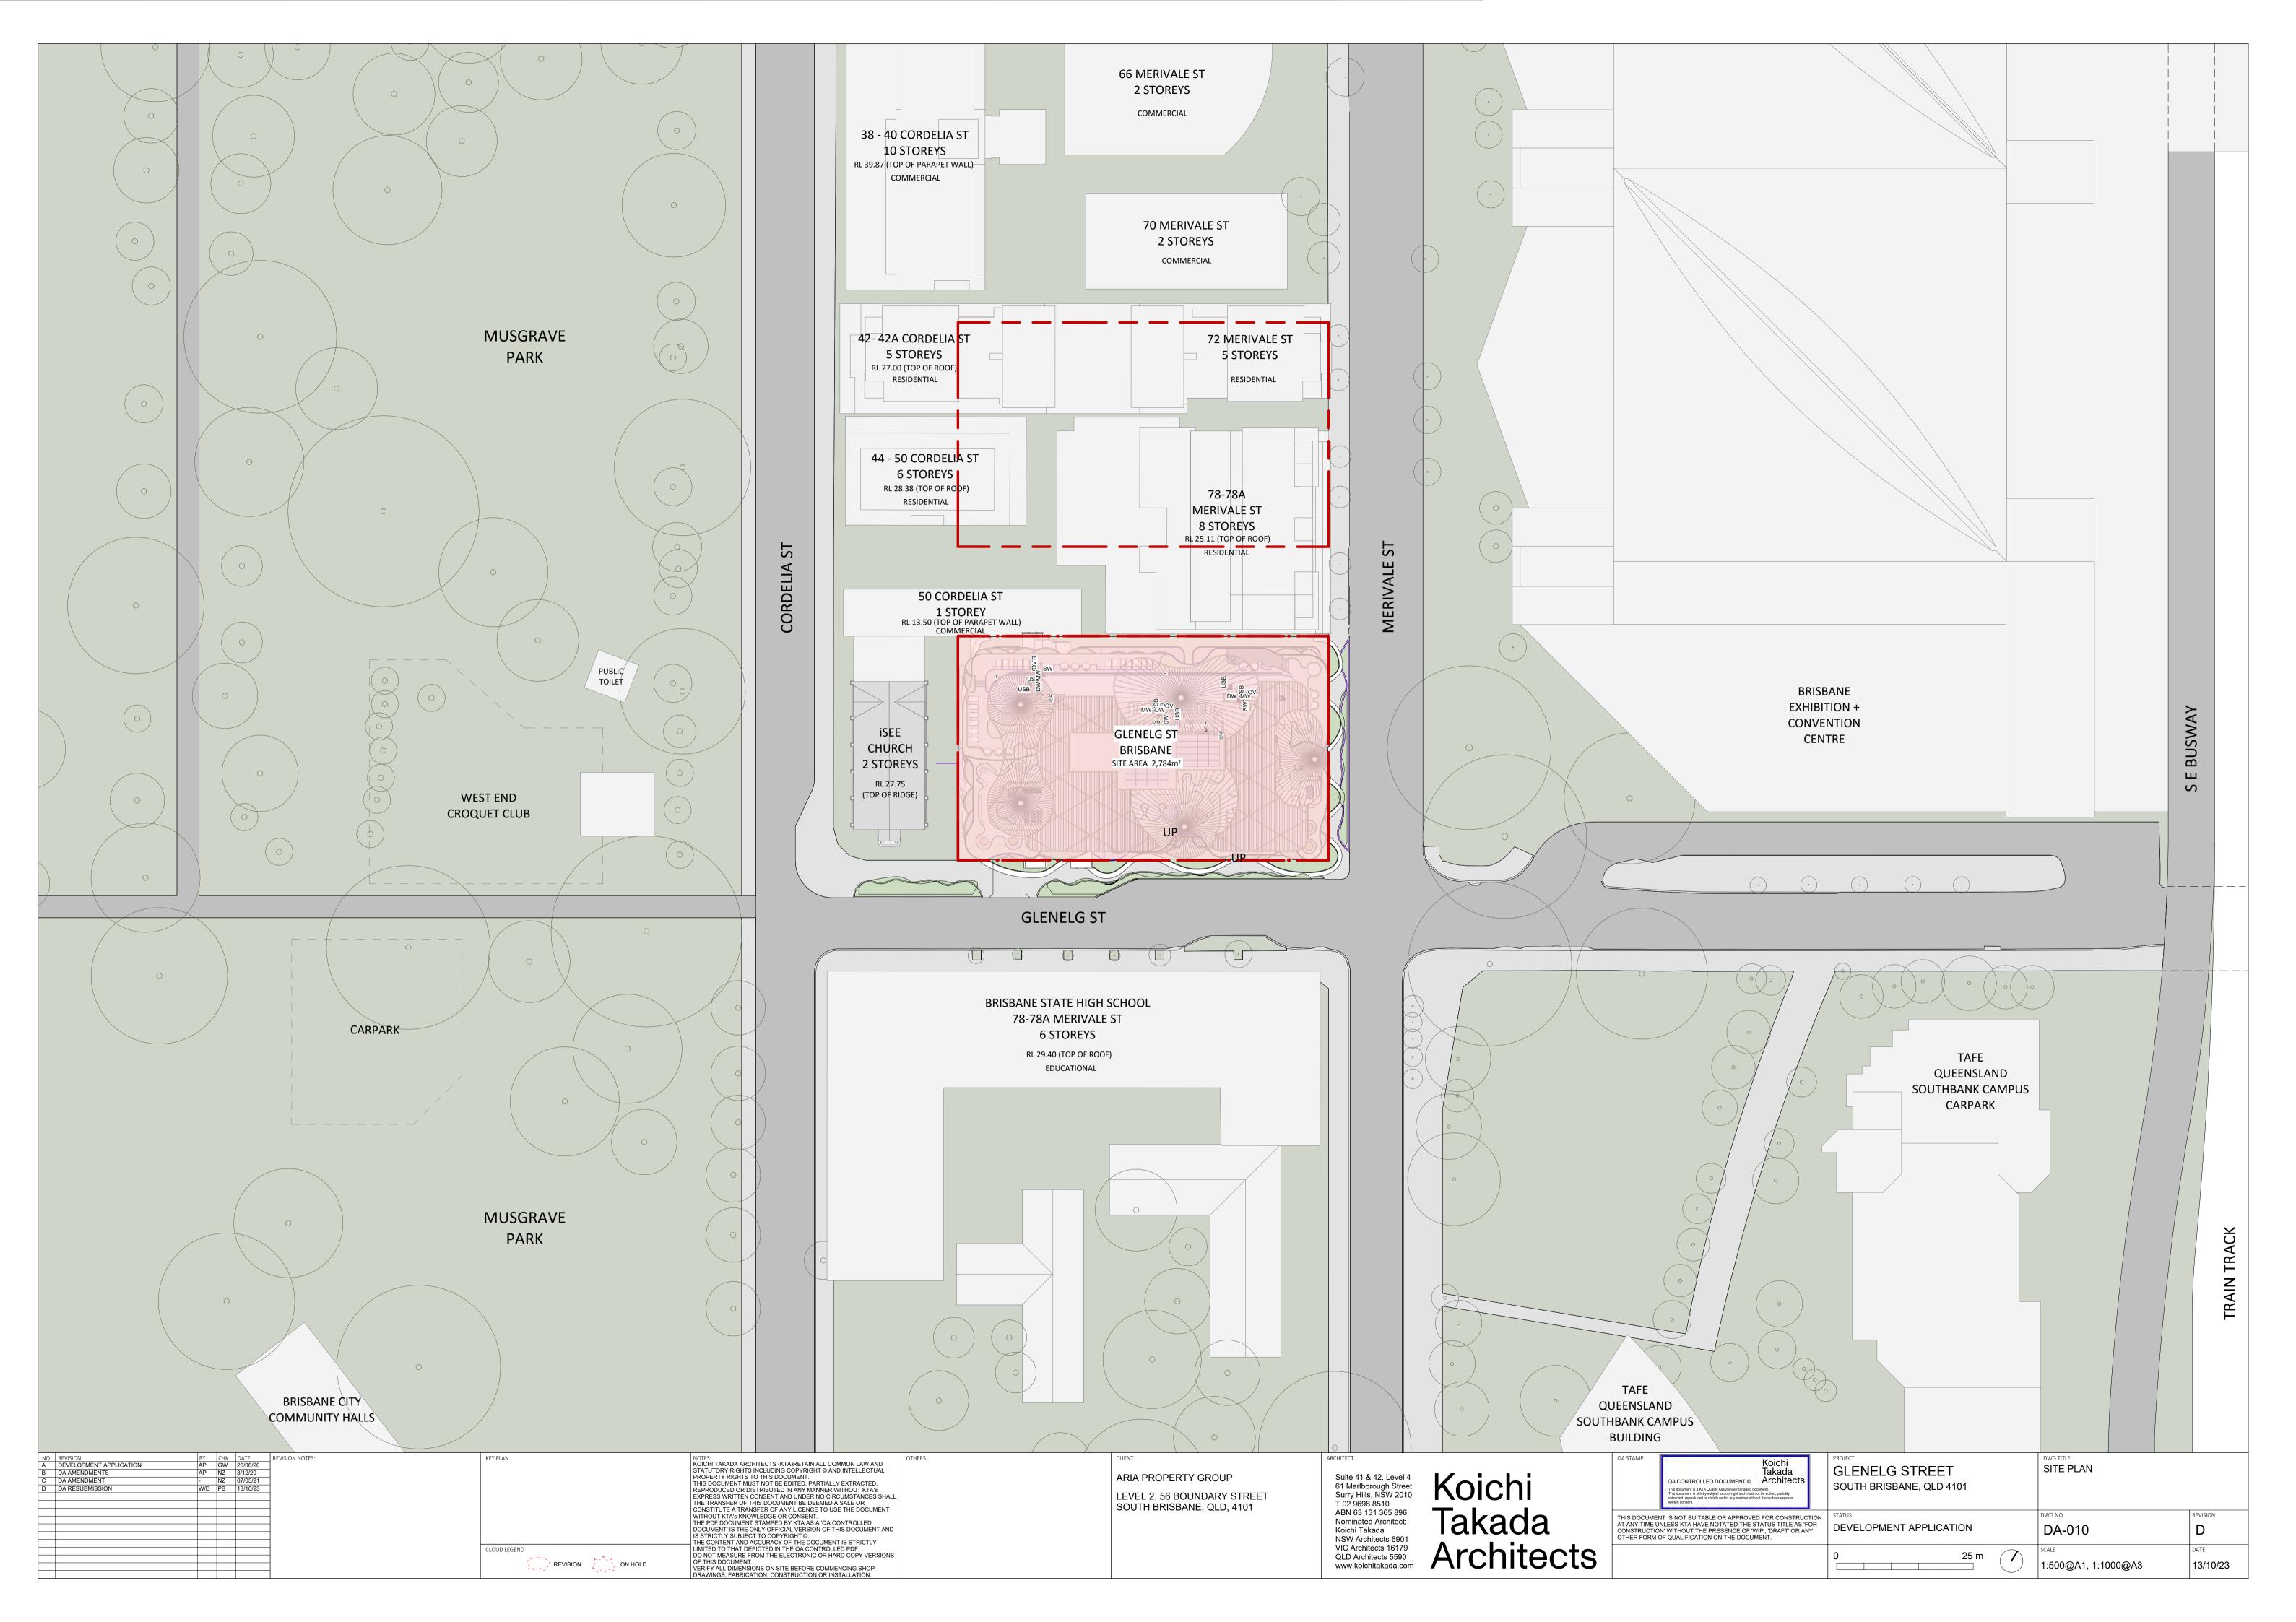

| PROJECT SUM       | MARY                                                                                                                                                                                                           |                                               | DEVELOPMENT S                                                                                                                                                                                                              | UNINARY  |              |                                             |                              |                                                          |      |                             |
|-------------------|----------------------------------------------------------------------------------------------------------------------------------------------------------------------------------------------------------------|-----------------------------------------------|----------------------------------------------------------------------------------------------------------------------------------------------------------------------------------------------------------------------------|----------|--------------|---------------------------------------------|------------------------------|----------------------------------------------------------|------|-----------------------------|
| Address           | 23-25 Glenelg S                                                                                                                                                                                                | treet & 82 Merivale Street, South Brisbane    | LEVEL                                                                                                                                                                                                                      | 18       | 2B           | 3B                                          | 4B                           | 5B                                                       | CARS | GARDEN ARE                  |
| Site Area         | 2,784m²                                                                                                                                                                                                        |                                               |                                                                                                                                                                                                                            |          |              |                                             |                              |                                                          |      |                             |
| Zone              | PC1 Principle Ce                                                                                                                                                                                               | entre (City Centre)                           |                                                                                                                                                                                                                            |          |              |                                             |                              |                                                          |      | Γ97 m <sup>2</sup>          |
|                   |                                                                                                                                                                                                                |                                               | LEVEL 30 - AMENITIES<br>PLANT                                                                                                                                                                                              |          | _            | - +                                         |                              |                                                          |      | $587 \text{ m}^2$           |
| PROPOSAL SU       | MMARY                                                                                                                                                                                                          |                                               | LEVEL 29 (PENTHOUSE)<br>LEVEL 28 (SUB-PH)                                                                                                                                                                                  |          |              |                                             | <u> </u>                     | 2                                                        |      | <u>151 m²</u><br>124 m²     |
|                   |                                                                                                                                                                                                                |                                               | LEVEL 27 (SUB-PH)                                                                                                                                                                                                          | _        | _            | -                                           | 4                            | 2                                                        |      | 151 m <sup>2</sup>          |
|                   |                                                                                                                                                                                                                | PROPOSED                                      | LEVEL 26 (SUB-PH)                                                                                                                                                                                                          | -        | -            | -                                           | 4                            | 2                                                        |      | 123 m²                      |
|                   |                                                                                                                                                                                                                |                                               | LEVEL 25                                                                                                                                                                                                                   | -        | 3            | 4                                           | 3                            | -                                                        |      | 136 m²                      |
| Building Height ( | Storeys)                                                                                                                                                                                                       | 30                                            | LEVEL 24                                                                                                                                                                                                                   | -        | 3            | 4                                           | 3                            | -                                                        |      | 151 m <sup>2</sup>          |
| Basements         |                                                                                                                                                                                                                | 7                                             | LEVEL 23                                                                                                                                                                                                                   | -        | 3            | 4                                           | 3                            | -                                                        |      | 151 m <sup>2</sup>          |
| Dasements         |                                                                                                                                                                                                                | /                                             | LEVEL 22                                                                                                                                                                                                                   | -        | 3            | 4                                           | 3                            | -                                                        |      | 123 m <sup>2</sup>          |
| ite Cover         |                                                                                                                                                                                                                | L2-L11: 1,947 m2 / 69.96%                     | LEVEL 21<br>LEVEL 20                                                                                                                                                                                                       | -        | 3            | 4                                           | 3                            | -                                                        |      | 136 m²<br>124 m²            |
|                   |                                                                                                                                                                                                                | $L^{-}LII. I, J^{+}/IIIZ / 0J. J0/0$          | LEVEL 20                                                                                                                                                                                                                   | -        | 3            | 4                                           | 3                            | -                                                        |      | 124 m<br>151 m <sup>2</sup> |
|                   |                                                                                                                                                                                                                | (including balconies but excluding planters)  | LEVEL 15                                                                                                                                                                                                                   | _        | 3            | 4                                           | 3                            | -                                                        |      | 123 m <sup>2</sup>          |
|                   |                                                                                                                                                                                                                |                                               | LEVEL 18                                                                                                                                                                                                                   |          |              | - + 4 5                                     | <del>3</del>                 |                                                          | +    | 143 m <sup>2</sup>          |
| otal Unite        |                                                                                                                                                                                                                | 221                                           | LEVEL 17                                                                                                                                                                                                                   | -        | 5            | 5                                           | 2                            | -                                                        |      | 126 m <sup>2</sup>          |
| otal Units        |                                                                                                                                                                                                                | 321                                           | LEVEL 15                                                                                                                                                                                                                   | -        | 5            | 5                                           | 2                            | -                                                        |      | 157 m <sup>2</sup>          |
|                   |                                                                                                                                                                                                                |                                               | LEVEL 14                                                                                                                                                                                                                   | -        | 5            | 5                                           | 2                            | -                                                        |      | 125 m <sup>2</sup>          |
| otal Carspaces    |                                                                                                                                                                                                                | 467                                           | LEVEL 13                                                                                                                                                                                                                   | -        | 5            | 5                                           | 2                            | -                                                        |      | 143 m²                      |
|                   |                                                                                                                                                                                                                |                                               | LEVEL 12                                                                                                                                                                                                                   | -        | 5            | 5                                           | 2                            | -                                                        |      | 126 m²                      |
| Jnit Mix          |                                                                                                                                                                                                                |                                               | LEVEL 11                                                                                                                                                                                                                   | -        | 5            | 5                                           | 2                            | -                                                        |      | 157 m²                      |
|                   |                                                                                                                                                                                                                |                                               | LEVEL 10                                                                                                                                                                                                                   | -        | 5            | 5                                           | 2                            | -                                                        |      | 125 m²                      |
|                   |                                                                                                                                                                                                                |                                               | LEVEL 09                                                                                                                                                                                                                   | -        | 5            | 5                                           | 2                            | -                                                        |      | 143 m²                      |
| Bed               |                                                                                                                                                                                                                | 39 (12.15%)                                   | LEVEL 08                                                                                                                                                                                                                   | -        | 5            | 5                                           | 2                            | -                                                        |      | 126 m²                      |
| 2 Bed             |                                                                                                                                                                                                                | 94 (29.28%)                                   | LEVEL 07                                                                                                                                                                                                                   | -        | 5            | 5                                           | 2                            | -                                                        |      | 157 m²                      |
| 3 Bed             |                                                                                                                                                                                                                | 108 (33.65%)                                  | LEVEL 06                                                                                                                                                                                                                   | -        | 5            | 5                                           | 2                            | -                                                        |      | 125 m <sup>2</sup>          |
| 1 Bed             |                                                                                                                                                                                                                | 74 (23.05%)                                   | LEVEL 05                                                                                                                                                                                                                   | -        | 5            | 5                                           | 2                            | -                                                        |      | 143 m <sup>2</sup>          |
| 5 Bed             |                                                                                                                                                                                                                | 6 (1.87%)                                     |                                                                                                                                                                                                                            |          | 5            | 5                                           | $\left  \frac{2}{2} \right $ | <b>-</b>                                                 | +    | $126 \text{ m}^2$           |
|                   |                                                                                                                                                                                                                |                                               | LEVEL 03<br>LEVEL 02                                                                                                                                                                                                       | 13<br>13 | -            | 2                                           | 2                            | -                                                        |      | 157 m²<br>125 m²            |
|                   |                                                                                                                                                                                                                |                                               | LEVEL 02                                                                                                                                                                                                                   | 13       | -            | 2                                           | 2                            | -                                                        |      | 412 m <sup>2</sup>          |
| Total Units       |                                                                                                                                                                                                                | 321 (100%)                                    | MEZZ PLANT                                                                                                                                                                                                                 | <u>_</u> | -   <u>-</u> | <b>_</b>                                    | <u> </u>                     |                                                          | +    | <del></del> _               |
| Car Parking Provi | dod                                                                                                                                                                                                            |                                               | GROUND                                                                                                                                                                                                                     | _        | _            | _                                           | _                            | _                                                        | _    | _                           |
|                   | ueu                                                                                                                                                                                                            |                                               | LWR GND / B01                                                                                                                                                                                                              | ·        |              |                                             |                              |                                                          | 52   | 752 m²                      |
| Residential       |                                                                                                                                                                                                                | 451 (included 13 communal EV for resident use |                                                                                                                                                                                                                            | -        | -            | -                                           | -                            | -                                                        | 62   | -                           |
| /isitor           |                                                                                                                                                                                                                | 16 (included 1 Accessible)                    | BASEMENT 03                                                                                                                                                                                                                | -        | -            | -                                           | -                            | -                                                        | 83   | _                           |
|                   |                                                                                                                                                                                                                | · ·                                           | <b>BASEMENT 04</b>                                                                                                                                                                                                         | -        | -            | -                                           | -                            | -                                                        | 83   | -                           |
| Total Carparks    |                                                                                                                                                                                                                | 467                                           | BASEMENT 05                                                                                                                                                                                                                | -        | -            | -                                           | -                            | -                                                        | 83   | -                           |
|                   |                                                                                                                                                                                                                |                                               | BASEMENT 06                                                                                                                                                                                                                | -        | -            | -                                           | -                            | -                                                        | 83   | -                           |
| Publicly Accessib | e Ground Floor Park                                                                                                                                                                                            | 1,452 m <sup>2</sup>                          | BASEMENT 07                                                                                                                                                                                                                | -        | -            | -                                           | -                            | -                                                        | 21   | -                           |
| •                 |                                                                                                                                                                                                                |                                               |                                                                                                                                                                                                                            | 39       | 94           | 108                                         | 74<br>321                    | 6                                                        | AC7  | 5,599 m²                    |
| Rooftop Commur    | al Recreational Area                                                                                                                                                                                           | 1,553.5 m <sup>2</sup>                        | GRAND TOTAL                                                                                                                                                                                                                |          |              |                                             | 521                          |                                                          | 467  |                             |
| Skygardens Area   |                                                                                                                                                                                                                | 466 m <sup>2</sup>                            | TLPI DIVERSITY                                                                                                                                                                                                             |          |              |                                             |                              |                                                          |      |                             |
|                   |                                                                                                                                                                                                                |                                               | 1 BED                                                                                                                                                                                                                      | 39       | 12.15%       |                                             |                              |                                                          |      |                             |
| Community Gard    | en                                                                                                                                                                                                             | 55 m <sup>2</sup>                             | 2 BED                                                                                                                                                                                                                      | 94       | 29.28%       |                                             |                              |                                                          |      |                             |
|                   |                                                                                                                                                                                                                |                                               | 3 BED+                                                                                                                                                                                                                     | 188      | 58.57%       |                                             |                              |                                                          |      |                             |
| /isitors Centre   |                                                                                                                                                                                                                | 37 m <sup>2</sup>                             | TOTAL                                                                                                                                                                                                                      | 100      | 100%         |                                             |                              |                                                          |      |                             |
| Community Roon    | ns                                                                                                                                                                                                             | 94 m <sup>2</sup>                             |                                                                                                                                                                                                                            |          |              |                                             |                              |                                                          |      |                             |
| Retail Cafe       |                                                                                                                                                                                                                | 31 m <sup>2</sup>                             |                                                                                                                                                                                                                            |          |              |                                             |                              |                                                          |      |                             |
|                   |                                                                                                                                                                                                                |                                               |                                                                                                                                                                                                                            |          |              |                                             |                              |                                                          |      |                             |
| andscape Area     |                                                                                                                                                                                                                | 5,599 m <sup>2</sup>                          |                                                                                                                                                                                                                            |          |              |                                             |                              |                                                          |      |                             |
| ENDMENTS          | BY         CHK         DATE         REVISION NOTES:           AP         GW         26/06/20         AP           AP         NZ         8/12/20         AP           AP         NZ         30/07/21         JK | KEY PLAN                                      | NOTES:<br>KOICHI TAKADA ARCHITECTS (KTA)RETAIN ALL COMMON LAW AND<br>STATUTORY RIGHTS INCLUDING COPYRIGHT© AND INTELLECTUAL<br>PROPERTY RIGHTS TO THIS DOCUMENT.<br>THIS DOCUMENT MUST NOT BE EDITED, PARTIALLY EXTRACTED, |          |              | CLIENT<br>ARIA PROPERTY GROU                | IP                           | ARCHITECT<br>Suite 41 & 42, Level<br>61 Marlborough Stre |      | •hi                         |
| ENDMENT           | JK NZ 15/10/21<br>NZ NZ 28/10/21<br>W/D PB 13/10/23                                                                                                                                                            |                                               | REPRODUCED OR DISTRIBUTED IN ANY MANNER WITHOUT KTA'S<br>EXPRESS WRITTEN CONSENT AND UNDER NO CIRCUMSTANCES SHALL<br>THE TRANSFER OF THIS DOCUMENT RE DEFMED A SALE OR                                                     |          |              | LEVEL 2, 56 BOUNDARY<br>SOUTH BRISBANE, QLD |                              | Surry Hills, NSW 20<br>T 02 9698 8510                    |      |                             |
|                   |                                                                                                                                                                                                                |                                               | CONSTITUTE A TRANSFER OF ANY LICENCE TO USE THE DOCUMENT<br>WITHOUT KTA'S KNOWLEDGE OR CONSENT.<br>THE PDF DOCUMENT STAMPED BY KTA AS A 'QA CONTROLLED                                                                     |          |              |                                             | , ·· <del>·</del> ·          | ABN 63 131 365 890<br>Nominated Architect                | Taka | ada 🛛                       |
|                   |                                                                                                                                                                                                                |                                               | IDOCUMENT' IS THE ONLY OFFICIAL VERSION OF THIS DOCUMENT AND<br>IS STRICTLY SUBJECT TO COPYRIGHT ©.                                                                                                                        |          | I            |                                             |                              | Koichi Takada                                            | IGIN |                             |