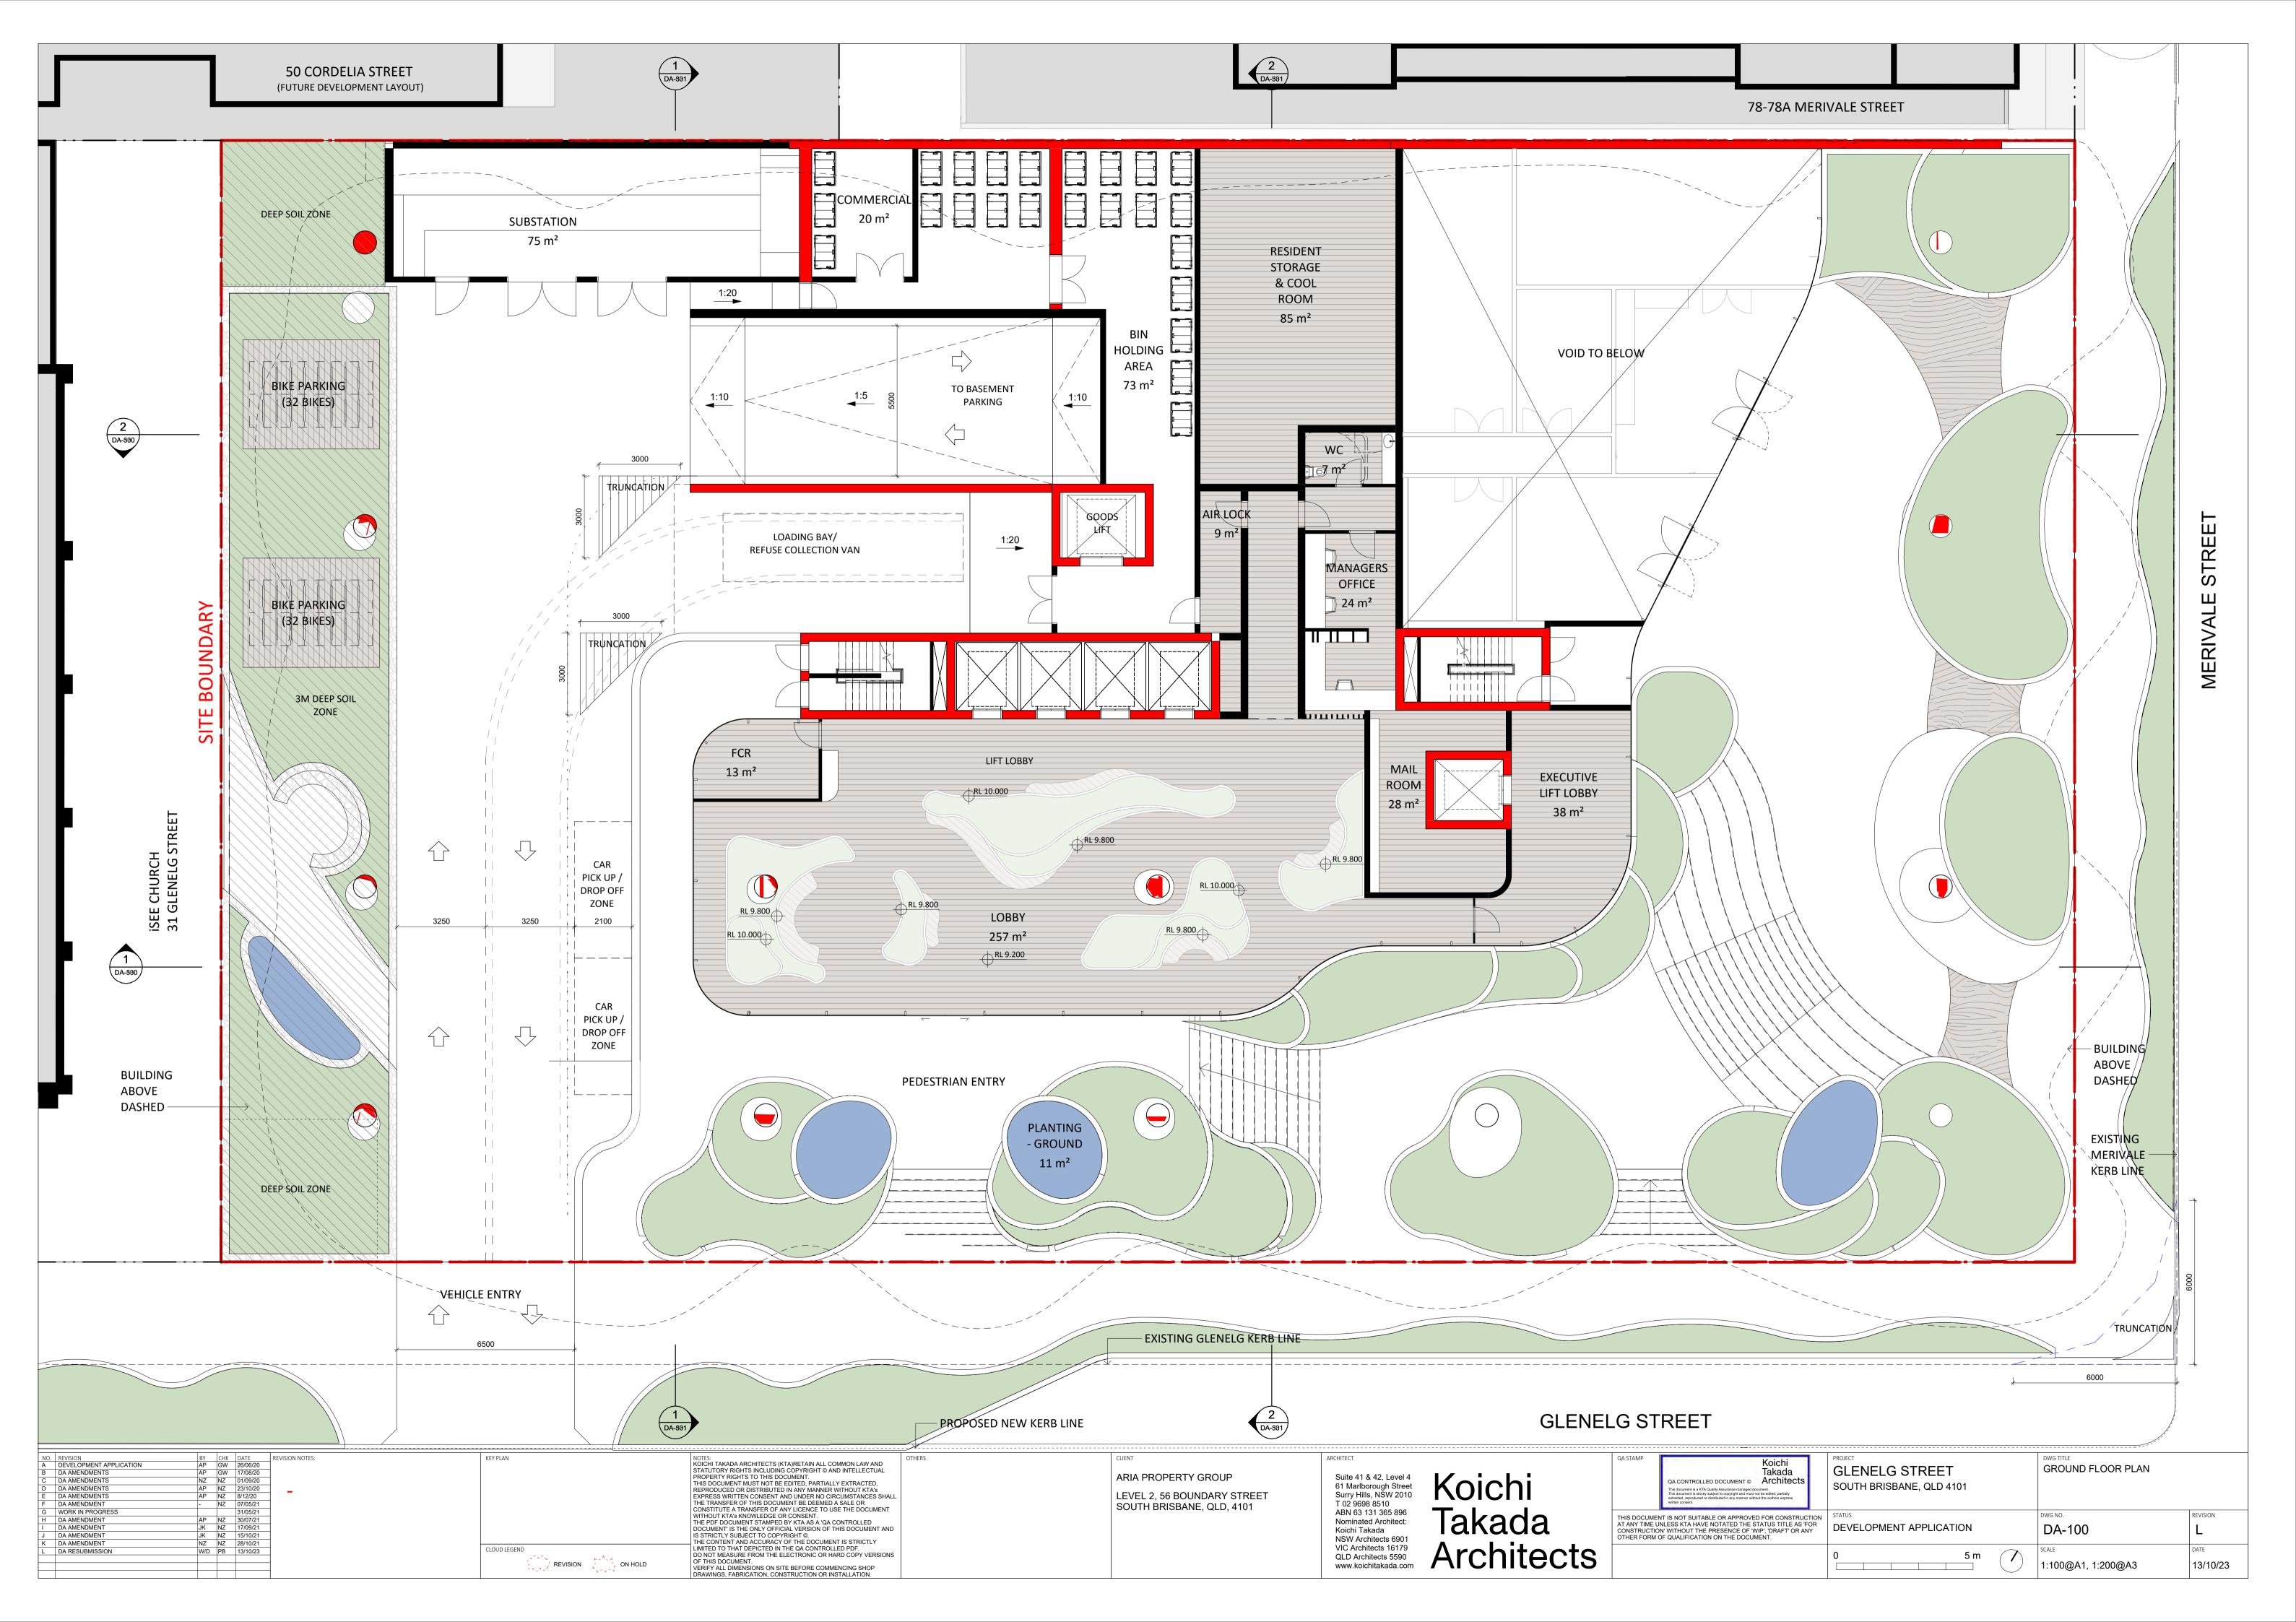

| CELENT                                                   |
|----------------------------------------------------------|
| ARIA PROPERTY GROUP                                      |
| LEVEL 2, 56 BOUNDARY STREET<br>SOUTH BRISBANE, QLD, 4101 |

| QA STAMP                       |                                                                                                                                                          |
|--------------------------------|----------------------------------------------------------------------------------------------------------------------------------------------------------|
|                                | QA CONTROLLED DO<br>This document is a KTA Quality As<br>This document is strictly subject to<br>extracted, reproduced or distribute<br>written consent. |
|                                |                                                                                                                                                          |
| AT ANY TIME UN<br>CONSTRUCTION | IT IS NOT SUITABLE OF<br>NLESS KTA HAVE NOTA<br>N' WITHOUT THE PRES<br>OF QUALIFICATION ON                                                               |