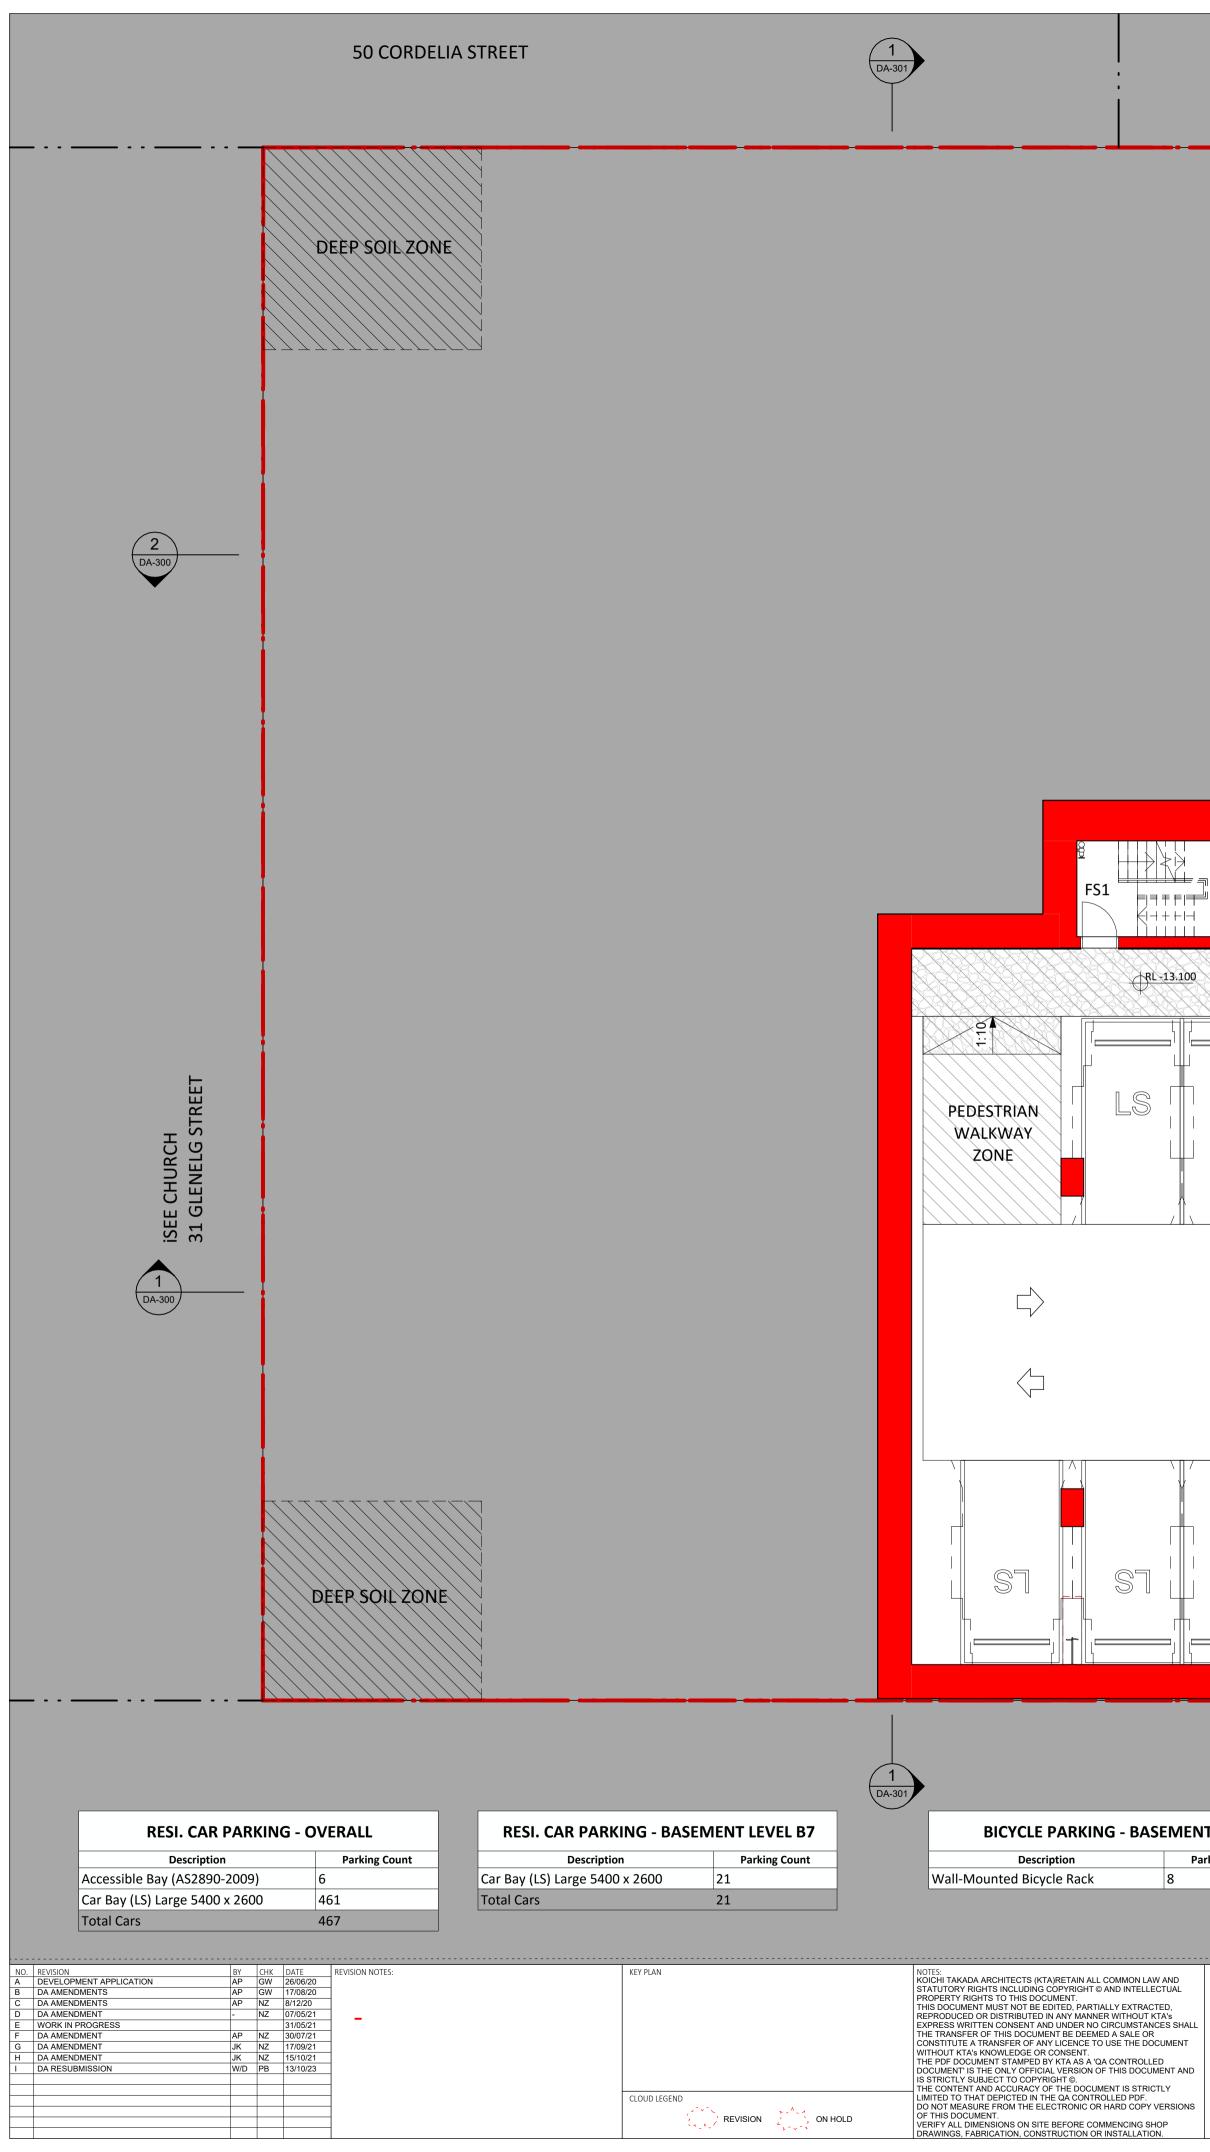

|                                                  | TO BASEMEN                                                                                |                                                                                                                                                                        |                                                                                                                                                                                                                                                                                                                                                                                                                                                            |                                                 |                                       |                          |
|--------------------------------------------------|-------------------------------------------------------------------------------------------|------------------------------------------------------------------------------------------------------------------------------------------------------------------------|------------------------------------------------------------------------------------------------------------------------------------------------------------------------------------------------------------------------------------------------------------------------------------------------------------------------------------------------------------------------------------------------------------------------------------------------------------|-------------------------------------------------|---------------------------------------|--------------------------|
|                                                  | RL -13.200                                                                                |                                                                                                                                                                        |                                                                                                                                                                                                                                                                                                                                                                                                                                                            |                                                 | 1<br>DA-300                           |                          |
|                                                  |                                                                                           |                                                                                                                                                                        |                                                                                                                                                                                                                                                                                                                                                                                                                                                            | DEEP-SOIL ZON                                   |                                       |                          |
| EMENT 07      Parking Count      8               | 2<br>DA-301                                                                               |                                                                                                                                                                        | IELG STREET                                                                                                                                                                                                                                                                                                                                                                                                                                                |                                                 |                                       |                          |
|                                                  |                                                                                           |                                                                                                                                                                        |                                                                                                                                                                                                                                                                                                                                                                                                                                                            |                                                 |                                       |                          |
| AND<br>CTUAL<br>ED,<br>FA's<br>ES SHALL<br>UMENT | CLIENT<br>ARIA PROPERTY GROUP<br>LEVEL 2, 56 BOUNDARY STREET<br>SOUTH BRISBANE, QLD, 4101 | ARCHITECT<br>Suite 41 & 42, Level 4<br>61 Marlborough Street<br>Surry Hills, NSW 2010<br>T 02 9698 8510<br>ABN 63 131 365 896<br>Nominated Architect:<br>Koichi Takada | QA STAMP<br>CA STAMP<br>CA CONTROLLED DOCUMENT CARACIA<br>Architects<br>This document is a KTA Quality Assurance managed document.<br>This document is strictly subject to copyright and must not be edited, partially<br>extracted, reproduced or distributed in any manner without the authors express<br>written consent.<br>THIS DOCUMENT IS NOT SUITABLE OR APPROVED FOR CONSTRUCTION<br>AT ANY TIME UNLESS KTA HAVE NOTATED THE STATUS TITLE AS 'FOR | PROJECT GLENELG STREET SOUTH BRISBANE, QLD 4101 | DWG TITLE<br>BASEMENT 07<br>DWG NO.   | REVISION                 |
| ENT AND<br>LY<br>ERSIONS<br>DP<br>I.             |                                                                                           | Koichi Takada<br>NSW Architects 6901<br>VIC Architects 16179<br>QLD Architects 5590<br>www.koichitakada.com                                                            | CONSTRUCTION' WITHOUT THE PRESENCE OF 'WIP', 'DRAFT' OR ANY                                                                                                                                                                                                                                                                                                                                                                                                | DEVELOPMENT APPLICATION       0     5 m         | DA-095<br>SCALE<br>1:100@A1, 1:200@A3 | <br><br>Дате<br>13/10/23 |
|                                                  |                                                                                           |                                                                                                                                                                        |                                                                                                                                                                                                                                                                                                                                                                                                                                                            |                                                 |                                       |                          |

- S/P

| | | | | Í

RL -13.100

PEDESTRIAN

WALKWAY

 $\checkmark$ 

 $\bigcirc$ 

1:5

S/P

LS

RES 2

BASEMENT

(07)

RES 1

LS

RES 3 RES 4

PEDESTRIAN

WALKWAY ZONE

|     |                                |     |     |                  |                 | (                | 1<br>DA-301                                                                                           |
|-----|--------------------------------|-----|-----|------------------|-----------------|------------------|-------------------------------------------------------------------------------------------------------|
| NO. | . REVISION<br>WORK IN PROGRESS | BY  | СНК | DATE<br>31/05/21 | REVISION NOTES: | KEY PLAN         | NOTES:<br>KOICHI TAKADA ARCHITECTS (KTA)RETAIN ALL COMMON L                                           |
| В   | DA AMENDMENT                   |     | NZ  | 30/07/21         | 1               |                  | STATUTORY RIGHTS INCLUDING COPYRIGHT © AND INTELI<br>PROPERTY RIGHTS TO THIS DOCUMENT.                |
| С   | DA AMENDMENT                   |     | NZ  | 17/09/21         |                 |                  | THIS DOCUMENT MUST NOT BE EDITED, PARTIALLY EXTRA                                                     |
| D   | DA AMENDMENT                   |     | NZ  | 15/10/21         |                 |                  | REPRODUCED OR DISTRIBUTED IN ANY MANNER WITHOUT                                                       |
| E   | DA RESUBMISSION                | W/D | РВ  | 13/10/23         | -               |                  | EXPRESS WRITTEN CONSENT AND UNDER NO CIRCUMSTA<br>THE TRANSFER OF THIS DOCUMENT BE DEEMED A SALE O    |
|     |                                |     | _   |                  | -               |                  | CONSTITUTE A TRANSFER OF ANY LICENCE TO USE THE D                                                     |
|     |                                | 1   | 1   |                  |                 |                  | WITHOUT KTA'S KNOWLEDGE OR CONSENT.<br>THE PDF DOCUMENT STAMPED BY KTA AS A 'QA CONTROL               |
|     |                                |     |     |                  |                 |                  | DOCUMENT' IS THE ONLY OFFICIAL VERSION OF THIS DOCI                                                   |
|     |                                |     |     |                  | 4               |                  | IS STRICTLY SUBJECT TO COPYRIGHT ©.                                                                   |
|     |                                |     |     |                  | 4               | CLOUD LEGEND     | THE CONTENT AND ACCURACY OF THE DOCUMENT IS STR<br>LIMITED TO THAT DEPICTED IN THE QA CONTROLLED PDF. |
|     |                                |     |     |                  |                 |                  | DO NOT MEASURE FROM THE ELECTRONIC OR HARD COPY                                                       |
|     |                                |     |     |                  |                 | REVISION ON HOLD | OF THIS DOCUMENT.<br>VERIFY ALL DIMENSIONS ON SITE BEFORE COMMENCING S                                |
|     |                                |     |     |                  | 1               |                  | DRAWINGS, FABRICATION, CONSTRUCTION OR INSTALLAT                                                      |
|     |                                |     |     |                  |                 |                  |                                                                                                       |