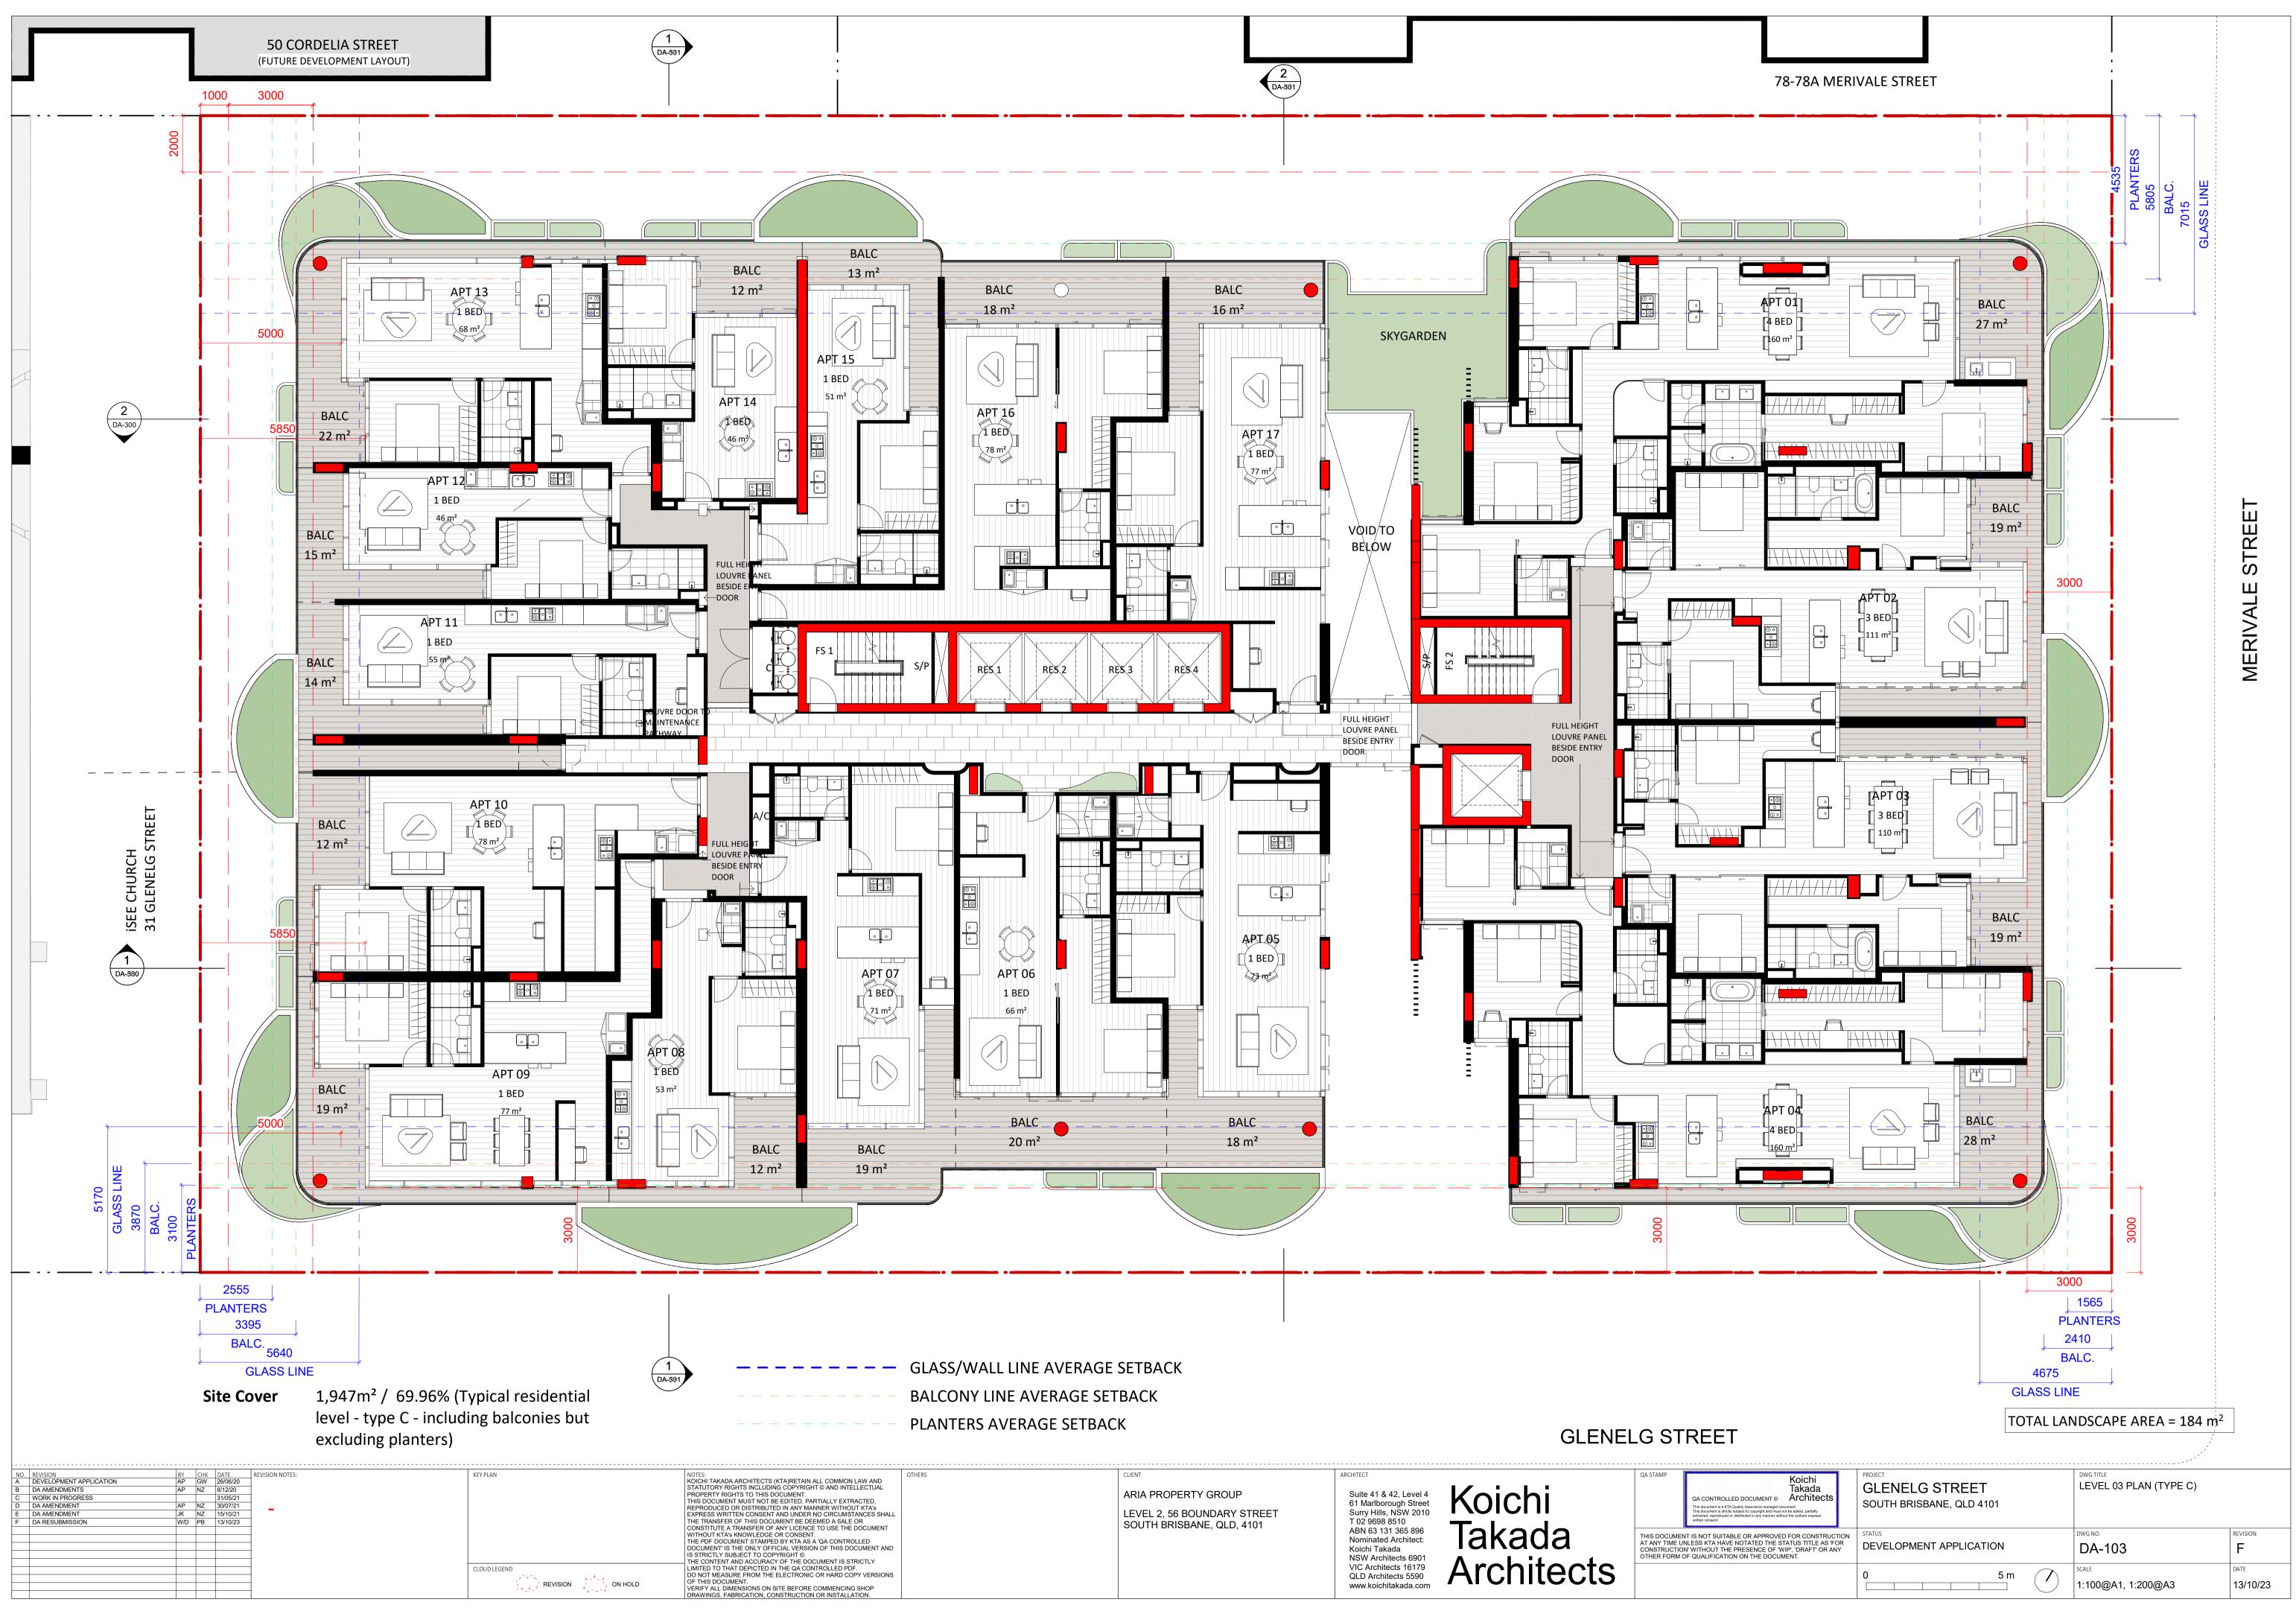

| PROJECT SUM       | MARY                                                                                                                                                                                                           |                                               | DEVELOPMENT S                                                                                                                                                                                                              | UNINARY  |              |                                             |                              |                                                          |      |                             |
|-------------------|----------------------------------------------------------------------------------------------------------------------------------------------------------------------------------------------------------------|-----------------------------------------------|----------------------------------------------------------------------------------------------------------------------------------------------------------------------------------------------------------------------------|----------|--------------|---------------------------------------------|------------------------------|----------------------------------------------------------|------|-----------------------------|
| Address           | 23-25 Glenelg S                                                                                                                                                                                                | treet & 82 Merivale Street, South Brisbane    | LEVEL                                                                                                                                                                                                                      | 18       | 2B           | 3B                                          | 4B                           | 5B                                                       | CARS | GARDEN ARE                  |
| Site Area         | 2,784m²                                                                                                                                                                                                        |                                               |                                                                                                                                                                                                                            |          |              |                                             |                              |                                                          |      |                             |
| Zone              | PC1 Principle Ce                                                                                                                                                                                               | entre (City Centre)                           |                                                                                                                                                                                                                            |          |              |                                             |                              |                                                          |      | Γ97 m <sup>2</sup>          |
|                   |                                                                                                                                                                                                                |                                               | LEVEL 30 - AMENITIES<br>PLANT                                                                                                                                                                                              |          | _            | - +                                         |                              |                                                          |      | $587 \text{ m}^2$           |
| PROPOSAL SU       | MMARY                                                                                                                                                                                                          |                                               | LEVEL 29 (PENTHOUSE)<br>LEVEL 28 (SUB-PH)                                                                                                                                                                                  |          |              |                                             | <u> </u>                     | 2                                                        |      | <u>151 m²</u><br>124 m²     |
|                   |                                                                                                                                                                                                                |                                               | LEVEL 27 (SUB-PH)                                                                                                                                                                                                          | _        | _            | -                                           | 4                            | 2                                                        |      | 151 m <sup>2</sup>          |
|                   |                                                                                                                                                                                                                | PROPOSED                                      | LEVEL 26 (SUB-PH)                                                                                                                                                                                                          | -        | -            | -                                           | 4                            | 2                                                        |      | 123 m²                      |
|                   |                                                                                                                                                                                                                |                                               | LEVEL 25                                                                                                                                                                                                                   | -        | 3            | 4                                           | 3                            | -                                                        |      | 136 m²                      |
| Building Height ( | Storeys)                                                                                                                                                                                                       | 30                                            | LEVEL 24                                                                                                                                                                                                                   | -        | 3            | 4                                           | 3                            | -                                                        |      | 151 m <sup>2</sup>          |
| Basements         |                                                                                                                                                                                                                | 7                                             | LEVEL 23                                                                                                                                                                                                                   | -        | 3            | 4                                           | 3                            | -                                                        |      | 151 m <sup>2</sup>          |
| Dasements         |                                                                                                                                                                                                                | /                                             | LEVEL 22                                                                                                                                                                                                                   | -        | 3            | 4                                           | 3                            | -                                                        |      | 123 m <sup>2</sup>          |
| ite Cover         |                                                                                                                                                                                                                | L2-L11: 1,947 m2 / 69.96%                     | LEVEL 21<br>LEVEL 20                                                                                                                                                                                                       | -        | 3            | 4                                           | 3                            | -                                                        |      | 136 m²<br>124 m²            |
|                   |                                                                                                                                                                                                                | $L^{-}LII. I, J^{+}/IIIZ / 0J. J0/0$          | LEVEL 20                                                                                                                                                                                                                   | -        | 3            | 4                                           | 3                            | -                                                        |      | 124 m<br>151 m <sup>2</sup> |
|                   |                                                                                                                                                                                                                | (including balconies but excluding planters)  | LEVEL 15                                                                                                                                                                                                                   | _        | 3            | 4                                           | 3                            | -                                                        |      | 123 m <sup>2</sup>          |
|                   |                                                                                                                                                                                                                |                                               | LEVEL 18                                                                                                                                                                                                                   |          |              | - + 4 5                                     | <del>3</del>                 |                                                          | +    | 143 m <sup>2</sup>          |
| otal Unite        |                                                                                                                                                                                                                | 221                                           | LEVEL 17                                                                                                                                                                                                                   | -        | 5            | 5                                           | 2                            | -                                                        |      | 126 m <sup>2</sup>          |
| otal Units        |                                                                                                                                                                                                                | 321                                           | LEVEL 15                                                                                                                                                                                                                   | -        | 5            | 5                                           | 2                            | -                                                        |      | 157 m <sup>2</sup>          |
|                   |                                                                                                                                                                                                                |                                               | LEVEL 14                                                                                                                                                                                                                   | -        | 5            | 5                                           | 2                            | -                                                        |      | 125 m <sup>2</sup>          |
| otal Carspaces    |                                                                                                                                                                                                                | 467                                           | LEVEL 13                                                                                                                                                                                                                   | -        | 5            | 5                                           | 2                            | -                                                        |      | 143 m²                      |
|                   |                                                                                                                                                                                                                |                                               | LEVEL 12                                                                                                                                                                                                                   | -        | 5            | 5                                           | 2                            | -                                                        |      | 126 m²                      |
| Jnit Mix          |                                                                                                                                                                                                                |                                               | LEVEL 11                                                                                                                                                                                                                   | -        | 5            | 5                                           | 2                            | -                                                        |      | 157 m²                      |
|                   |                                                                                                                                                                                                                |                                               | LEVEL 10                                                                                                                                                                                                                   | -        | 5            | 5                                           | 2                            | -                                                        |      | 125 m²                      |
|                   |                                                                                                                                                                                                                |                                               | LEVEL 09                                                                                                                                                                                                                   | -        | 5            | 5                                           | 2                            | -                                                        |      | 143 m²                      |
| Bed               |                                                                                                                                                                                                                | 39 (12.15%)                                   | LEVEL 08                                                                                                                                                                                                                   | -        | 5            | 5                                           | 2                            | -                                                        |      | 126 m²                      |
| 2 Bed             |                                                                                                                                                                                                                | 94 (29.28%)                                   | LEVEL 07                                                                                                                                                                                                                   | -        | 5            | 5                                           | 2                            | -                                                        |      | 157 m²                      |
| 3 Bed             |                                                                                                                                                                                                                | 108 (33.65%)                                  | LEVEL 06                                                                                                                                                                                                                   | -        | 5            | 5                                           | 2                            | -                                                        |      | 125 m <sup>2</sup>          |
| 1 Bed             |                                                                                                                                                                                                                | 74 (23.05%)                                   | LEVEL 05                                                                                                                                                                                                                   | -        | 5            | 5                                           | 2                            | -                                                        |      | 143 m <sup>2</sup>          |
| 5 Bed             |                                                                                                                                                                                                                | 6 (1.87%)                                     |                                                                                                                                                                                                                            |          | 5            | 5                                           | $\left  \frac{2}{2} \right $ | <b>-</b>                                                 | +    | $126 \text{ m}^2$           |
|                   |                                                                                                                                                                                                                |                                               | LEVEL 03<br>LEVEL 02                                                                                                                                                                                                       | 13<br>13 | -            | 2                                           | 2                            | -                                                        |      | 157 m²<br>125 m²            |
|                   |                                                                                                                                                                                                                |                                               | LEVEL 02                                                                                                                                                                                                                   | 13       | -            | 2                                           | 2                            | -                                                        |      | 412 m <sup>2</sup>          |
| Total Units       |                                                                                                                                                                                                                | 321 (100%)                                    | MEZZ PLANT                                                                                                                                                                                                                 | <u>_</u> | -   <u>-</u> | <b>_</b>                                    | <u> </u>                     |                                                          | +    | <del></del> _               |
| Car Parking Provi | dod                                                                                                                                                                                                            |                                               | GROUND                                                                                                                                                                                                                     | _        | _            | _                                           | _                            | _                                                        | _    | _                           |
|                   | ueu                                                                                                                                                                                                            |                                               | LWR GND / B01                                                                                                                                                                                                              | ·        |              |                                             |                              |                                                          | 52   | 752 m²                      |
| Residential       |                                                                                                                                                                                                                | 451 (included 13 communal EV for resident use |                                                                                                                                                                                                                            | -        | -            | -                                           | -                            | -                                                        | 62   | -                           |
| /isitor           |                                                                                                                                                                                                                | 16 (included 1 Accessible)                    | BASEMENT 03                                                                                                                                                                                                                | -        | -            | -                                           | -                            | -                                                        | 83   | _                           |
|                   |                                                                                                                                                                                                                | · ·                                           | <b>BASEMENT 04</b>                                                                                                                                                                                                         | -        | -            | -                                           | -                            | -                                                        | 83   | -                           |
| Total Carparks    |                                                                                                                                                                                                                | 467                                           | BASEMENT 05                                                                                                                                                                                                                | -        | -            | -                                           | -                            | -                                                        | 83   | -                           |
|                   |                                                                                                                                                                                                                |                                               | BASEMENT 06                                                                                                                                                                                                                | -        | -            | -                                           | -                            | -                                                        | 83   | -                           |
| Publicly Accessib | e Ground Floor Park                                                                                                                                                                                            | 1,452 m <sup>2</sup>                          | BASEMENT 07                                                                                                                                                                                                                | -        | -            | -                                           | -                            | -                                                        | 21   | -                           |
| •                 |                                                                                                                                                                                                                |                                               |                                                                                                                                                                                                                            | 39       | 94           | 108                                         | 74<br>321                    | 6                                                        | AC7  | 5,599 m²                    |
| Rooftop Commur    | al Recreational Area                                                                                                                                                                                           | 1,553.5 m <sup>2</sup>                        | GRAND TOTAL                                                                                                                                                                                                                |          |              |                                             | 521                          |                                                          | 467  |                             |
| Skygardens Area   |                                                                                                                                                                                                                | 466 m <sup>2</sup>                            | TLPI DIVERSITY                                                                                                                                                                                                             |          |              |                                             |                              |                                                          |      |                             |
|                   |                                                                                                                                                                                                                |                                               | 1 BED                                                                                                                                                                                                                      | 39       | 12.15%       |                                             |                              |                                                          |      |                             |
| Community Gard    | en                                                                                                                                                                                                             | 55 m <sup>2</sup>                             | 2 BED                                                                                                                                                                                                                      | 94       | 29.28%       |                                             |                              |                                                          |      |                             |
|                   |                                                                                                                                                                                                                |                                               | 3 BED+                                                                                                                                                                                                                     | 188      | 58.57%       |                                             |                              |                                                          |      |                             |
| /isitors Centre   |                                                                                                                                                                                                                | 37 m <sup>2</sup>                             | TOTAL                                                                                                                                                                                                                      | 100      | 100%         |                                             |                              |                                                          |      |                             |
| Community Roon    | ns                                                                                                                                                                                                             | 94 m <sup>2</sup>                             |                                                                                                                                                                                                                            |          |              |                                             |                              |                                                          |      |                             |
| Retail Cafe       |                                                                                                                                                                                                                | 31 m <sup>2</sup>                             |                                                                                                                                                                                                                            |          |              |                                             |                              |                                                          |      |                             |
|                   |                                                                                                                                                                                                                |                                               |                                                                                                                                                                                                                            |          |              |                                             |                              |                                                          |      |                             |
| andscape Area     |                                                                                                                                                                                                                | 5,599 m <sup>2</sup>                          |                                                                                                                                                                                                                            |          |              |                                             |                              |                                                          |      |                             |
| ENDMENTS          | BY         CHK         DATE         REVISION NOTES:           AP         GW         26/06/20         AP           AP         NZ         8/12/20         AP           AP         NZ         30/07/21         JK | KEY PLAN                                      | NOTES:<br>KOICHI TAKADA ARCHITECTS (KTA)RETAIN ALL COMMON LAW AND<br>STATUTORY RIGHTS INCLUDING COPYRIGHT© AND INTELLECTUAL<br>PROPERTY RIGHTS TO THIS DOCUMENT.<br>THIS DOCUMENT MUST NOT BE EDITED, PARTIALLY EXTRACTED, |          |              | CLIENT<br>ARIA PROPERTY GROU                | IP                           | ARCHITECT<br>Suite 41 & 42, Level<br>61 Marlborough Stre |      | •hi                         |
| ENDMENT           | JK NZ 15/10/21<br>NZ NZ 28/10/21<br>W/D PB 13/10/23                                                                                                                                                            |                                               | REPRODUCED OR DISTRIBUTED IN ANY MANNER WITHOUT KTA'S<br>EXPRESS WRITTEN CONSENT AND UNDER NO CIRCUMSTANCES SHALL<br>THE TRANSFER OF THIS DOCUMENT RE DEFMED A SALE OR                                                     |          |              | LEVEL 2, 56 BOUNDARY<br>SOUTH BRISBANE, QLD |                              | Surry Hills, NSW 20<br>T 02 9698 8510                    |      |                             |
|                   |                                                                                                                                                                                                                |                                               | CONSTITUTE A TRANSFER OF ANY LICENCE TO USE THE DOCUMENT<br>WITHOUT KTA'S KNOWLEDGE OR CONSENT.<br>THE PDF DOCUMENT STAMPED BY KTA AS A 'QA CONTROLLED                                                                     |          |              |                                             | , ·· <del>·</del> ·          | ABN 63 131 365 890<br>Nominated Architect                | Taka | ada 🛛                       |
|                   |                                                                                                                                                                                                                |                                               | IDOCUMENT' IS THE ONLY OFFICIAL VERSION OF THIS DOCUMENT AND<br>IS STRICTLY SUBJECT TO COPYRIGHT ©.                                                                                                                        |          | I            |                                             |                              | Koichi Takada                                            | IGIN |                             |