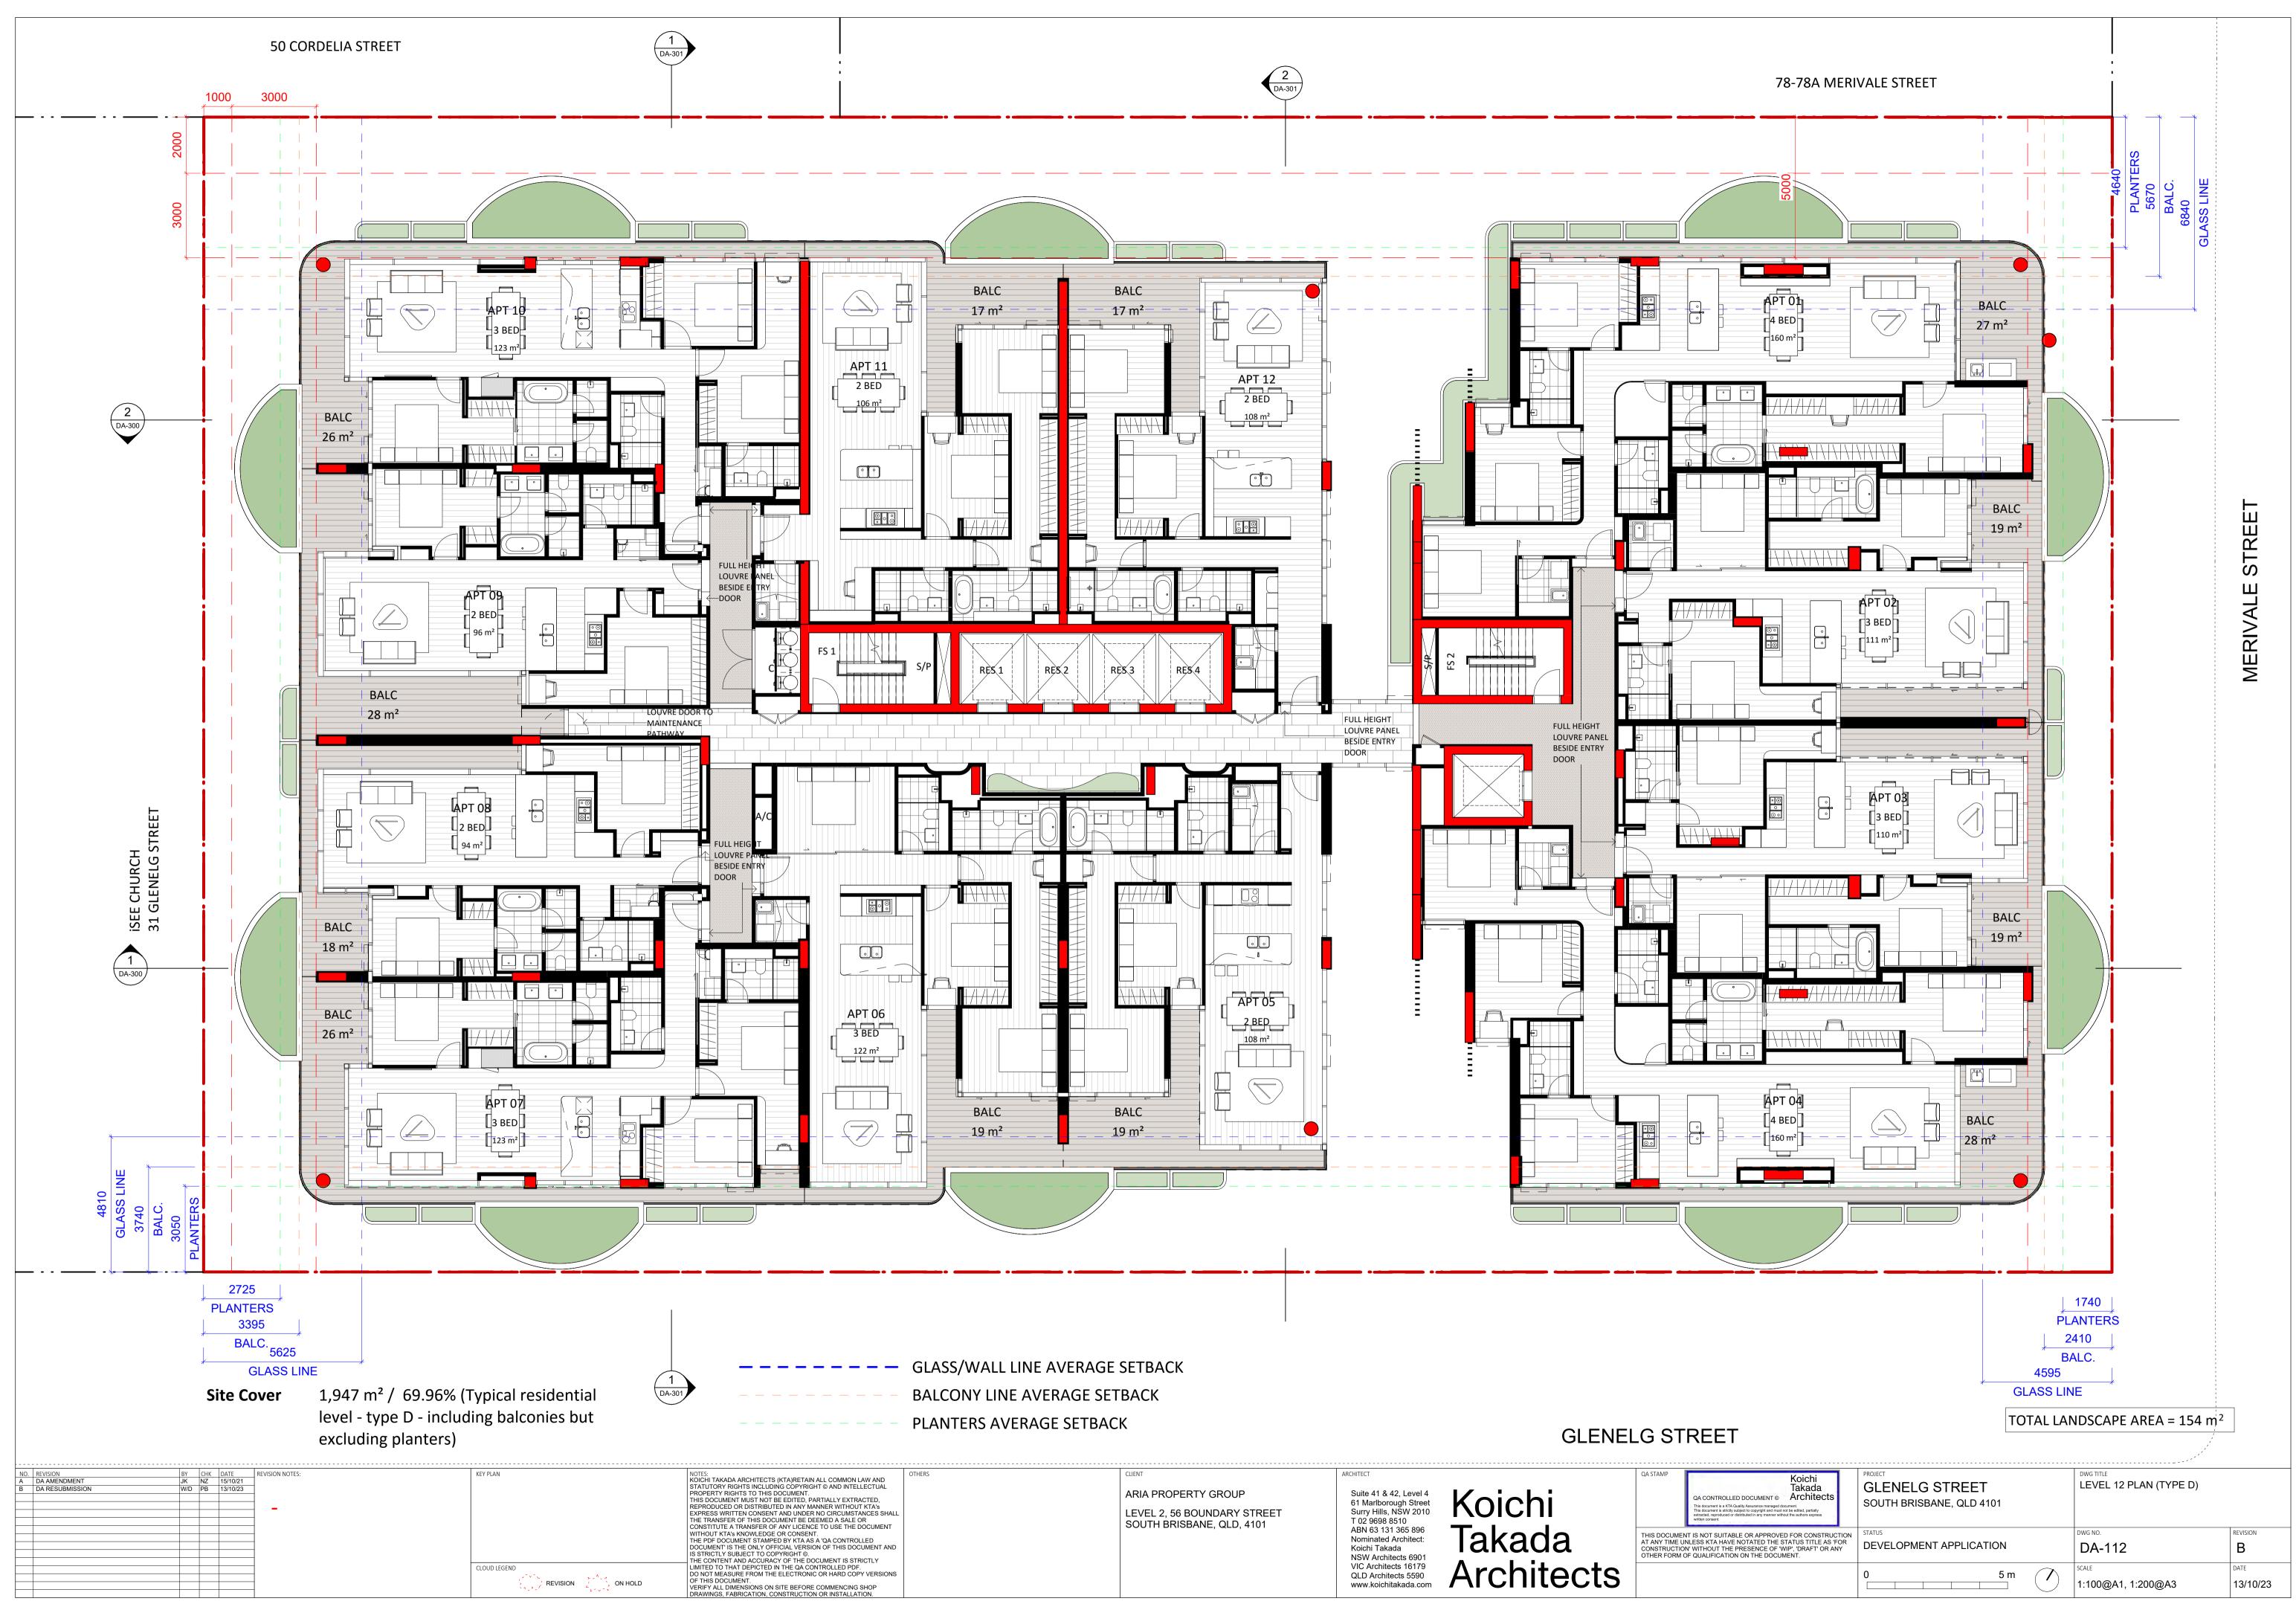

|
| V AND<br>CTUAL<br>TED,<br>TA'S<br>SES SHALL<br>CUMENT<br>D<br>MENT AND<br>TLY<br>VERSIONS<br>OP<br>N.<br>CLIENT<br>ARIA PROPERTY GROUP<br>LEVEL 2, 56 BOUNDARY STREET<br>SOUTH BRISBANE, QLD, 4101<br>ARCHITECT<br>ARIA PROPERTY GROUP<br>LEVEL 2, 56 BOUNDARY STREET<br>SOUTH BRISBANE, QLD, 4101<br>ABN 63 131 365 896<br>Nominated Architect:<br>Koichi Takada<br>NSW Architects 6901<br>VIC Architects 16179<br>QLD Architects 16179<br>QLD Architects 5590<br>www.koichitakada.com | Koichi<br>Takada<br>Architects | QA STAMP<br>OA CONTROLLED DOCU<br>This document is a KTA Quality Assume<br>strated, reproduced or distributed in a<br>written consent.<br>THIS DOCUMENT IS NOT SUITABLE OR A<br>AT ANY TIME UNLESS KTA HAVE NOTATE<br>CONSTRUCTION' WITHOUT THE PRESEN<br>OTHER FORM OF QUALIFICATION ON TH |



| <ul> <li>GLASS/WALL LINE AVERAGE</li> <li>BALCONY LINE AVERAGE</li> </ul>                                  |                                                                                           |                                                                                                                                                                                                                                                                      |                                |                                                                                                                                                                                                                                                                                               |
|----------