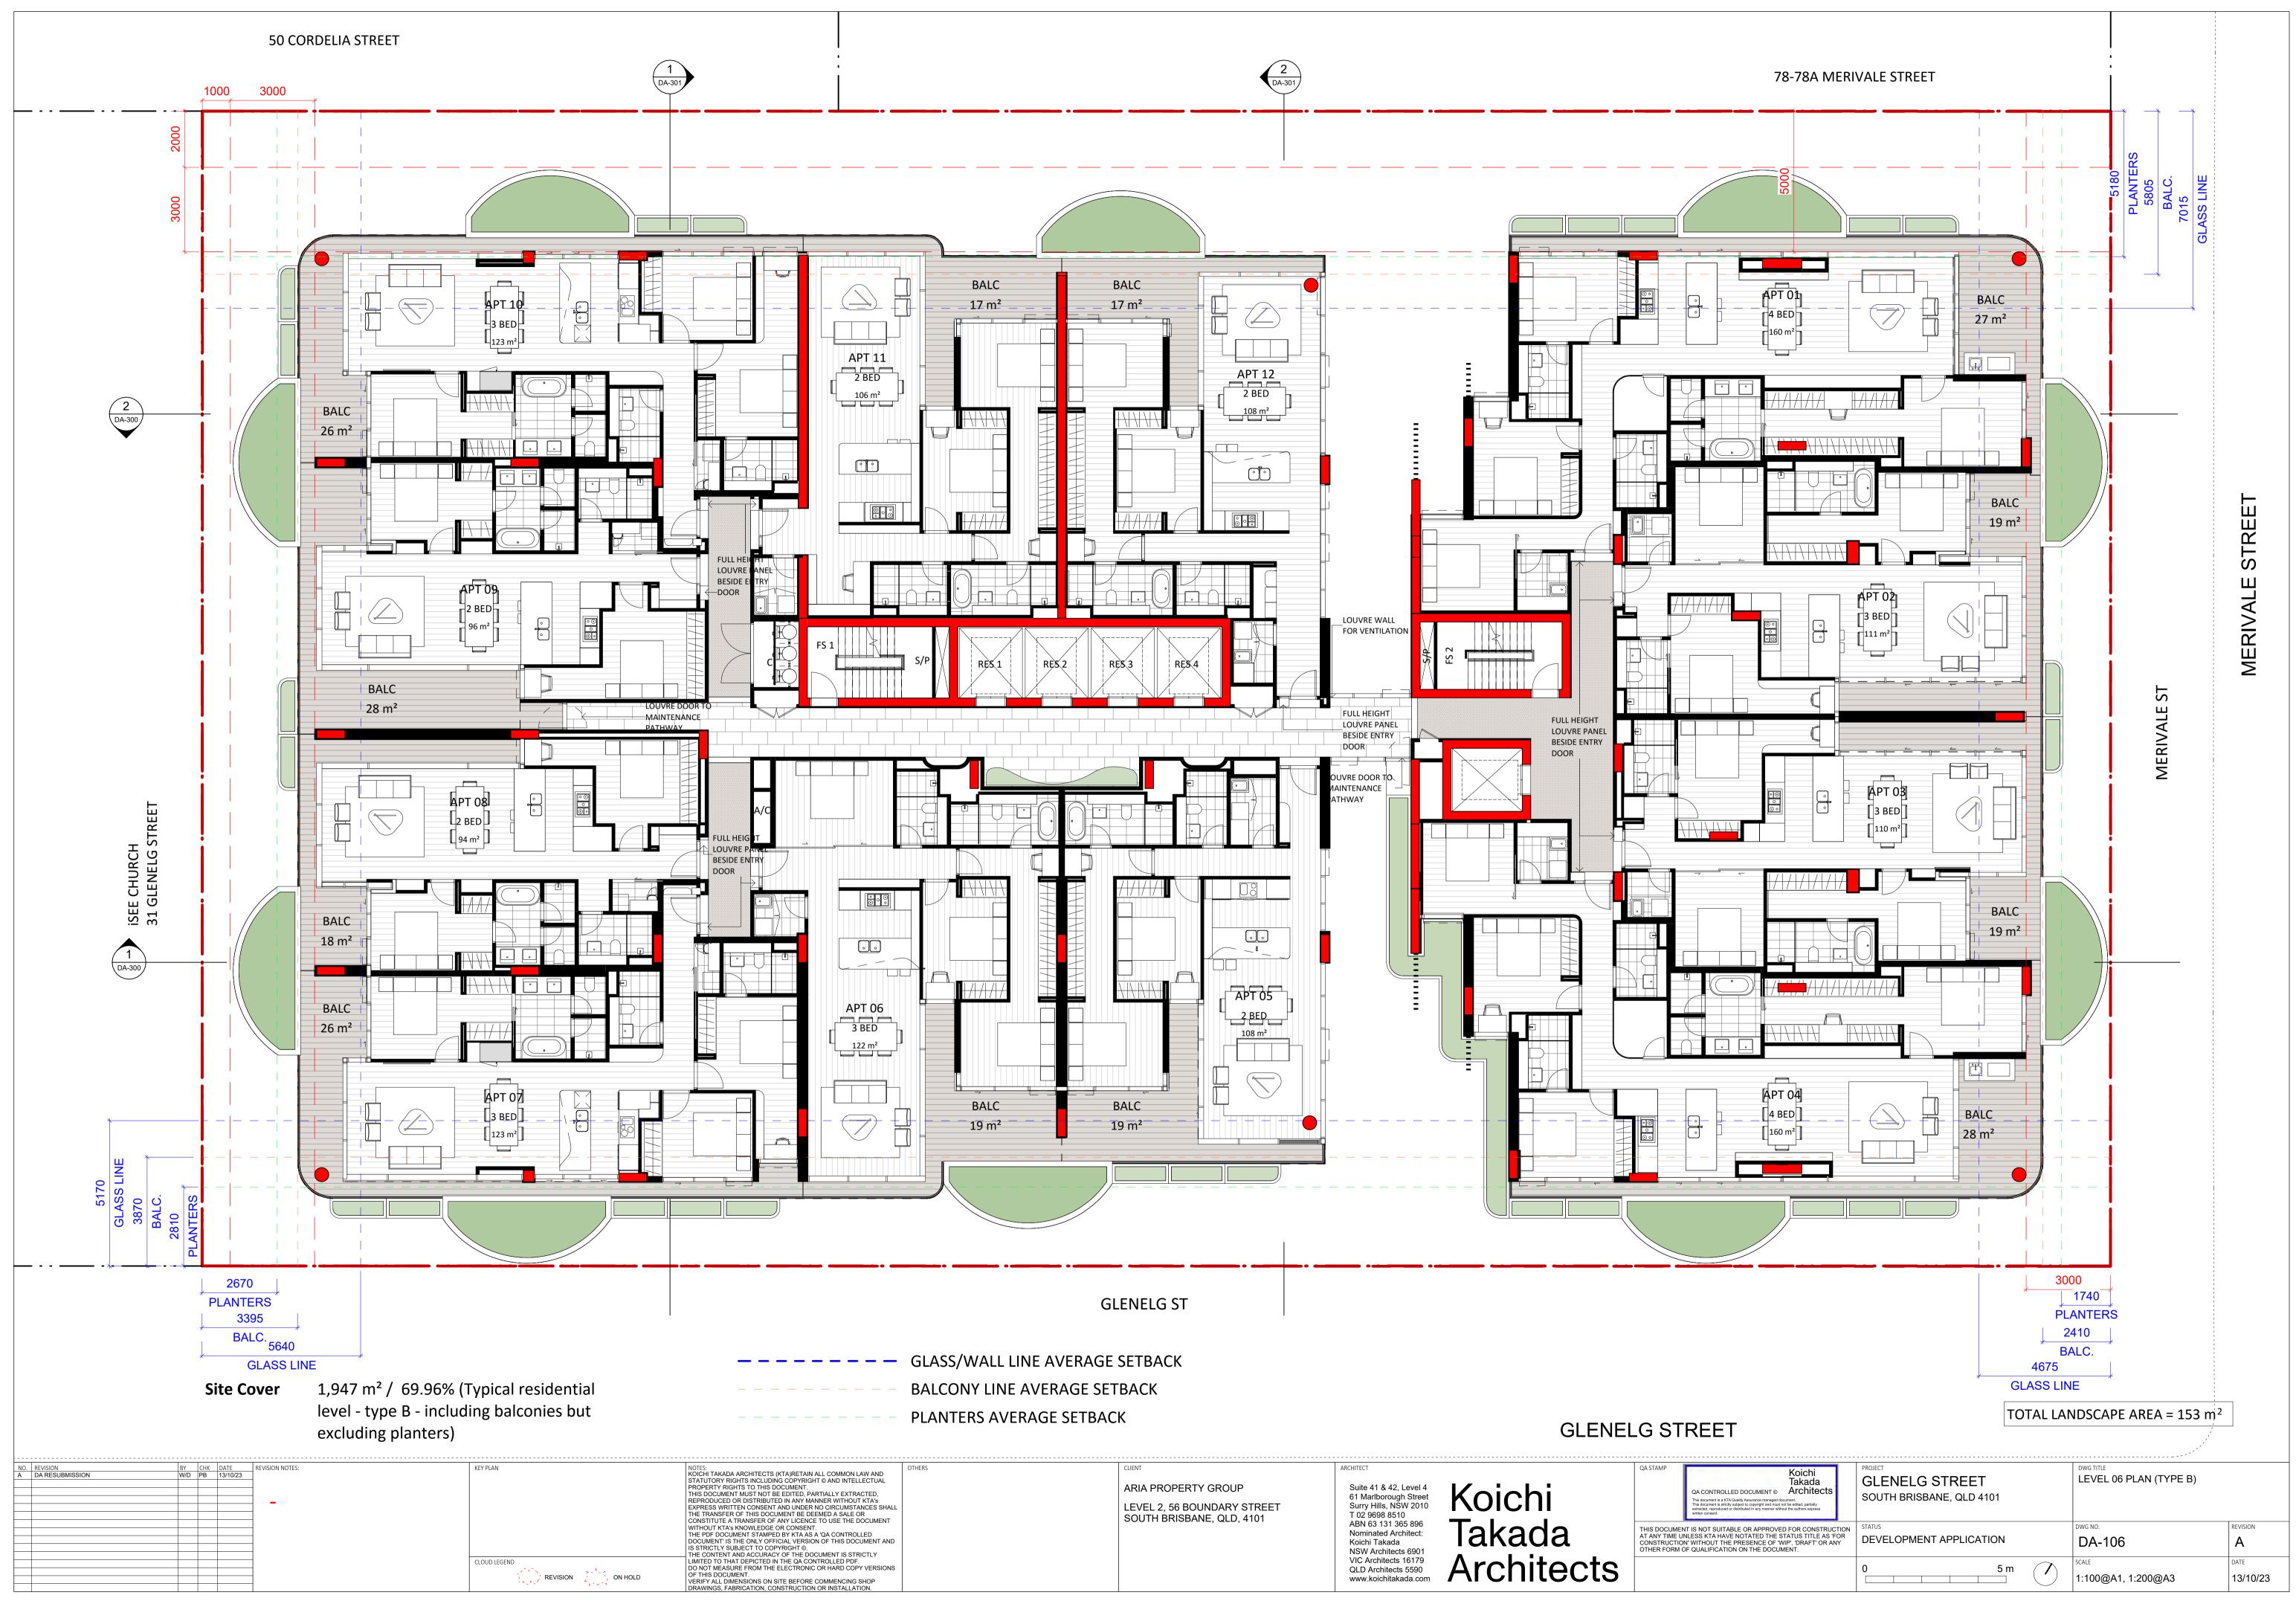

| PROJECT SUM       | MARY                                                                                                                                                                                                           |                                               | DEVELOPMENT S                                                                                                                                                                                                              | UNINARY  |              |                                             |                              |                                                          |      |                             |
|-------------------|----------------------------------------------------------------------------------------------------------------------------------------------------------------------------------------------------------------|-----------------------------------------------|----------------------------------------------------------------------------------------------------------------------------------------------------------------------------------------------------------------------------|----------|--------------|---------------------------------------------|------------------------------|----------------------------------------------------------|------|-----------------------------|
| Address           | 23-25 Glenelg S                                                                                                                                                                                                | treet & 82 Merivale Street, South Brisbane    | LEVEL                                                                                                                                                                                                                      | 18       | 2B           | 3B                                          | 4B                           | 5B                                                       | CARS | GARDEN ARE                  |
| Site Area         | 2,784m²                                                                                                                                                                                                        |                                               |                                                                                                                                                                                                                            |          |              |                                             |                              |                                                          |      |                             |
| Zone              | PC1 Principle Ce                                                                                                                                                                                               | entre (City Centre)                           |                                                                                                                                                                                                                            |          |              |                                             |                              |                                                          |      | Γ97 m <sup>2</sup>          |
|                   |                                                                                                                                                                                                                |                                               | LEVEL 30 - AMENITIES<br>PLANT                                                                                                                                                                                              |          | _            | - +                                         |                              |                                                          |      | $587 \text{ m}^2$           |
| PROPOSAL SU       | MMARY                                                                                                                                                                                                          |                                               | LEVEL 29 (PENTHOUSE)<br>LEVEL 28 (SUB-PH)                                                                                                                                                                                  |          |              |                                             | <u> </u>                     | 2                                                        |      | <u>151 m²</u><br>124 m²     |
|                   |                                                                                                                                                                                                                |                                               | LEVEL 27 (SUB-PH)                                                                                                                                                                                                          | _        | _            | -                                           | 4                            | 2                                                        |      | 151 m <sup>2</sup>          |
|                   |                                                                                                                                                                                                                | PROPOSED                                      | LEVEL 26 (SUB-PH)                                                                                                                                                                                                          | -        | -            | -                                           | 4                            | 2                                                        |      | 123 m²                      |
|                   |                                                                                                                                                                                                                |                                               | LEVEL 25                                                                                                                                                                                                                   | -        | 3            | 4                                           | 3                            | -                                                        |      | 136 m²                      |
| Building Height ( | Storeys)                                                                                                                                                                                                       | 30                                            | LEVEL 24                                                                                                                                                                                                                   | -        | 3            | 4                                           | 3                            | -                                                        |      | 151 m <sup>2</sup>          |
| Basements         |                                                                                                                                                                                                                | 7                                             | LEVEL 23                                                                                                                                                                                                                   | -        | 3            | 4                                           | 3                            | -                                                        |      | 151 m <sup>2</sup>          |
| Dasements         |                                                                                                                                                                                                                | /                                             | LEVEL 22                                                                                                                                                                                                                   | -        | 3            | 4                                           | 3                            | -                                                        |      | 123 m <sup>2</sup>          |
| ite Cover         |                                                                                                                                                                                                                | L2-L11: 1,947 m2 / 69.96%                     | LEVEL 21<br>LEVEL 20                                                                                                                                                                                                       | -        | 3            | 4                                           | 3                            | -                                                        |      | 136 m²<br>124 m²            |
|                   |                                                                                                                                                                                                                | $L^{-}LII. I, J^{+}/IIIZ / 0J. J0/0$          | LEVEL 20                                                                                                                                                                                                                   | -        | 3            | 4                                           | 3                            | -                                                        |      | 124 m<br>151 m <sup>2</sup> |
|                   |                                                                                                                                                                                                                | (including balconies but excluding planters)  | LEVEL 15                                                                                                                                                                                                                   | _        | 3            | 4                                           | 3                            | -                                                        |      | 123 m <sup>2</sup>          |
|                   |                                                                                                                                                                                                                |                                               | LEVEL 18                                                                                                                                                                                                                   |          |              | - + 4 5                                     | <del>3</del>                 |                                                          | +    | 143 m <sup>2</sup>          |
| otal Unite        |                                                                                                                                                                                                                | 221                                           | LEVEL 17                                                                                                                                                                                                                   | -        | 5            | 5                                           | 2                            | -                                                        |      | 126 m <sup>2</sup>          |
| otal Units        |                                                                                                                                                                                                                | 321                                           | LEVEL 15                                                                                                                                                                                                                   | -        | 5            | 5                                           | 2                            | -                                                        |      | 157 m <sup>2</sup>          |
|                   |                                                                                                                                                                                                                |                                               | LEVEL 14                                                                                                                                                                                                                   | -        | 5            | 5                                           | 2                            | -                                                        |      | 125 m <sup>2</sup>          |
| otal Carspaces    |                                                                                                                                                                                                                | 467                                           | LEVEL 13                                                                                                                                                                                                                   | -        | 5            | 5                                           | 2                            | -                                                        |      | 143 m²                      |
|                   |                                                                                                                                                                                                                |                                               | LEVEL 12                                                                                                                                                                                                                   | -        | 5            | 5                                           | 2                            | -                                                        |      | 126 m²                      |
| Jnit Mix          |                                                                                                                                                                                                                |                                               | LEVEL 11                                                                                                                                                                                                                   | -        | 5            | 5                                           | 2                            | -                                                        |      | 157 m²                      |
|                   |                                                                                                                                                                                                                |                                               | LEVEL 10                                                                                                                                                                                                                   | -        | 5            | 5                                           | 2                            | -                                                        |      | 125 m²                      |
|                   |                                                                                                                                                                                                                |                                               | LEVEL 09                                                                                                                                                                                                                   | -        | 5            | 5                                           | 2                            | -                                                        |      | 143 m²                      |
| Bed               |                                                                                                                                                                                                                | 39 (12.15%)                                   | LEVEL 08                                                                                                                                                                                                                   | -        | 5            | 5                                           | 2                            | -                                                        |      | 126 m²                      |
| 2 Bed             |                                                                                                                                                                                                                | 94 (29.28%)                                   | LEVEL 07                                                                                                                                                                                                                   | -        | 5            | 5                                           | 2                            | -                                                        |      | 157 m²                      |
| 3 Bed             |                                                                                                                                                                                                                | 108 (33.65%)                                  | LEVEL 06                                                                                                                                                                                                                   | -        | 5            | 5                                           | 2                            | -                                                        |      | 125 m <sup>2</sup>          |
| 1 Bed             |                                                                                                                                                                                                                | 74 (23.05%)                                   | LEVEL 05                                                                                                                                                                                                                   | -        | 5            | 5                                           | 2                            | -                                                        |      | 143 m <sup>2</sup>          |
| 5 Bed             |                                                                                                                                                                                                                | 6 (1.87%)                                     |                                                                                                                                                                                                                            |          | 5            | 5                                           | $\left  \frac{2}{2} \right $ | <b>-</b>                                                 | +    | $126 \text{ m}^2$           |
|                   |                                                                                                                                                                                                                |                                               | LEVEL 03<br>LEVEL 02                                                                                                                                                                                                       | 13<br>13 | -            | 2                                           | 2                            | -                                                        |      | 157 m²<br>125 m²            |
|                   |                                                                                                                                                                                                                |                                               | LEVEL 02                                                                                                                                                                                                                   | 13       | -            | 2                                           | 2                            | -                                                        |      | 412 m <sup>2</sup>          |
| Total Units       |                                                                                                                                                                                                                | 321 (100%)                                    | MEZZ PLANT                                                                                                                                                                                                                 | <u>_</u> | -   <u>-</u> | <b>_</b>                                    | <u> </u>                     |                                                          | +    | <del></del> _               |
| Car Parking Provi | dod                                                                                                                                                                                                            |                                               | GROUND                                                                                                                                                                                                                     | _        | _            | _                                           | _                            | _                                                        | _    | _                           |
|                   | ueu                                                                                                                                                                                                            |                                               | LWR GND / B01                                                                                                                                                                                                              | ·        |              |                                             |                              |                                                          | 52   | 752 m²                      |
| Residential       |                                                                                                                                                                                                                | 451 (included 13 communal EV for resident use |                                                                                                                                                                                                                            | -        | -            | -                                           | -                            | -                                                        | 62   | -                           |
| /isitor           |                                                                                                                                                                                                                | 16 (included 1 Accessible)                    | BASEMENT 03                                                                                                                                                                                                                | -        | -            | -                                           | -                            | -                                                        | 83   | _                           |
|                   |                                                                                                                                                                                                                | · ·                                           | <b>BASEMENT 04</b>                                                                                                                                                                                                         | -        | -            | -                                           | -                            | -                                                        | 83   | -                           |
| Total Carparks    |                                                                                                                                                                                                                | 467                                           | BASEMENT 05                                                                                                                                                                                                                | -        | -            | -                                           | -                            | -                                                        | 83   | -                           |
|                   |                                                                                                                                                                                                                |                                               | BASEMENT 06                                                                                                                                                                                                                | -        | -            | -                                           | -                            | -                                                        | 83   | -                           |
| Publicly Accessib | e Ground Floor Park                                                                                                                                                                                            | 1,452 m <sup>2</sup>                          | BASEMENT 07                                                                                                                                                                                                                | -        | -            | -                                           | -                            | -                                                        | 21   | -                           |
| •                 |                                                                                                                                                                                                                |                                               |                                                                                                                                                                                                                            | 39       | 94           | 108                                         | 74<br>321                    | 6                                                        | AC7  | 5,599 m²                    |
| Rooftop Commur    | al Recreational Area                                                                                                                                                                                           | 1,553.5 m <sup>2</sup>                        | GRAND TOTAL                                                                                                                                                                                                                |          |              |                                             | 521                          |                                                          | 467  |                             |
| Skygardens Area   |                                                                                                                                                                                                                | 466 m <sup>2</sup>                            | TLPI DIVERSITY                                                                                                                                                                                                             |          |              |                                             |                              |                                                          |      |                             |
|                   |                                                                                                                                                                                                                |                                               | 1 BED                                                                                                                                                                                                                      | 39       | 12.15%       |                                             |                              |                                                          |      |                             |
| Community Gard    | en                                                                                                                                                                                                             | 55 m <sup>2</sup>                             | 2 BED                                                                                                                                                                                                                      | 94       | 29.28%       |                                             |                              |                                                          |      |                             |
|                   |                                                                                                                                                                                                                |                                               | 3 BED+                                                                                                                                                                                                                     | 188      | 58.57%       |                                             |                              |                                                          |      |                             |
| /isitors Centre   |                                                                                                                                                                                                                | 37 m <sup>2</sup>                             | TOTAL                                                                                                                                                                                                                      | 100      | 100%         |                                             |                              |                                                          |      |                             |
| Community Roon    | ns                                                                                                                                                                                                             | 94 m <sup>2</sup>                             |                                                                                                                                                                                                                            |          |              |                                             |                              |                                                          |      |                             |
| Retail Cafe       |                                                                                                                                                                                                                | 31 m <sup>2</sup>                             |                                                                                                                                                                                                                            |          |              |                                             |                              |                                                          |      |                             |
|                   |                                                                                                                                                                                                                |                                               |                                                                                                                                                                                                                            |          |              |                                             |                              |                                                          |      |                             |
| andscape Area     |                                                                                                                                                                                                                | 5,599 m <sup>2</sup>                          |                                                                                                                                                                                                                            |          |              |                                             |                              |                                                          |      |                             |
| ENDMENTS          | BY         CHK         DATE         REVISION NOTES:           AP         GW         26/06/20         AP           AP         NZ         8/12/20         AP           AP         NZ         30/07/21         JK | KEY PLAN                                      | NOTES:<br>KOICHI TAKADA ARCHITECTS (KTA)RETAIN ALL COMMON LAW AND<br>STATUTORY RIGHTS INCLUDING COPYRIGHT© AND INTELLECTUAL<br>PROPERTY RIGHTS TO THIS DOCUMENT.<br>THIS DOCUMENT MUST NOT BE EDITED, PARTIALLY EXTRACTED, |          |              | CLIENT<br>ARIA PROPERTY GROU                | IP                           | ARCHITECT<br>Suite 41 & 42, Level<br>61 Marlborough Stre |      | •hi                         |
| ENDMENT           | JK NZ 15/10/21<br>NZ NZ 28/10/21<br>W/D PB 13/10/23                                                                                                                                                            |                                               | REPRODUCED OR DISTRIBUTED IN ANY MANNER WITHOUT KTA'S<br>EXPRESS WRITTEN CONSENT AND UNDER NO CIRCUMSTANCES SHALL<br>THE TRANSFER OF THIS DOCUMENT RE DEFMED A SALE OR                                                     |          |              | LEVEL 2, 56 BOUNDARY<br>SOUTH BRISBANE, QLD |                              | Surry Hills, NSW 20<br>T 02 9698 8510                    |      |                             |
|                   |                                                                                                                                                                                                                |                                               | CONSTITUTE A TRANSFER OF ANY LICENCE TO USE THE DOCUMENT<br>WITHOUT KTA'S KNOWLEDGE OR CONSENT.<br>THE PDF DOCUMENT STAMPED BY KTA AS A 'QA CONTROLLED                                                                     |          |              |                                             | , ·· <del>·</del> ·          | ABN 63 131 365 890<br>Nominated Architect                | Taka | ada 🛛                       |
|                   |                                                                                                                                                                                                                |                                               | IDOCUMENT' IS THE ONLY OFFICIAL VERSION OF THIS DOCUMENT AND<br>IS STRICTLY SUBJECT TO COPYRIGHT ©.                                                                                                                        |          | I            |                                             |                              | Koichi Takada                                            | IGIN |                             |