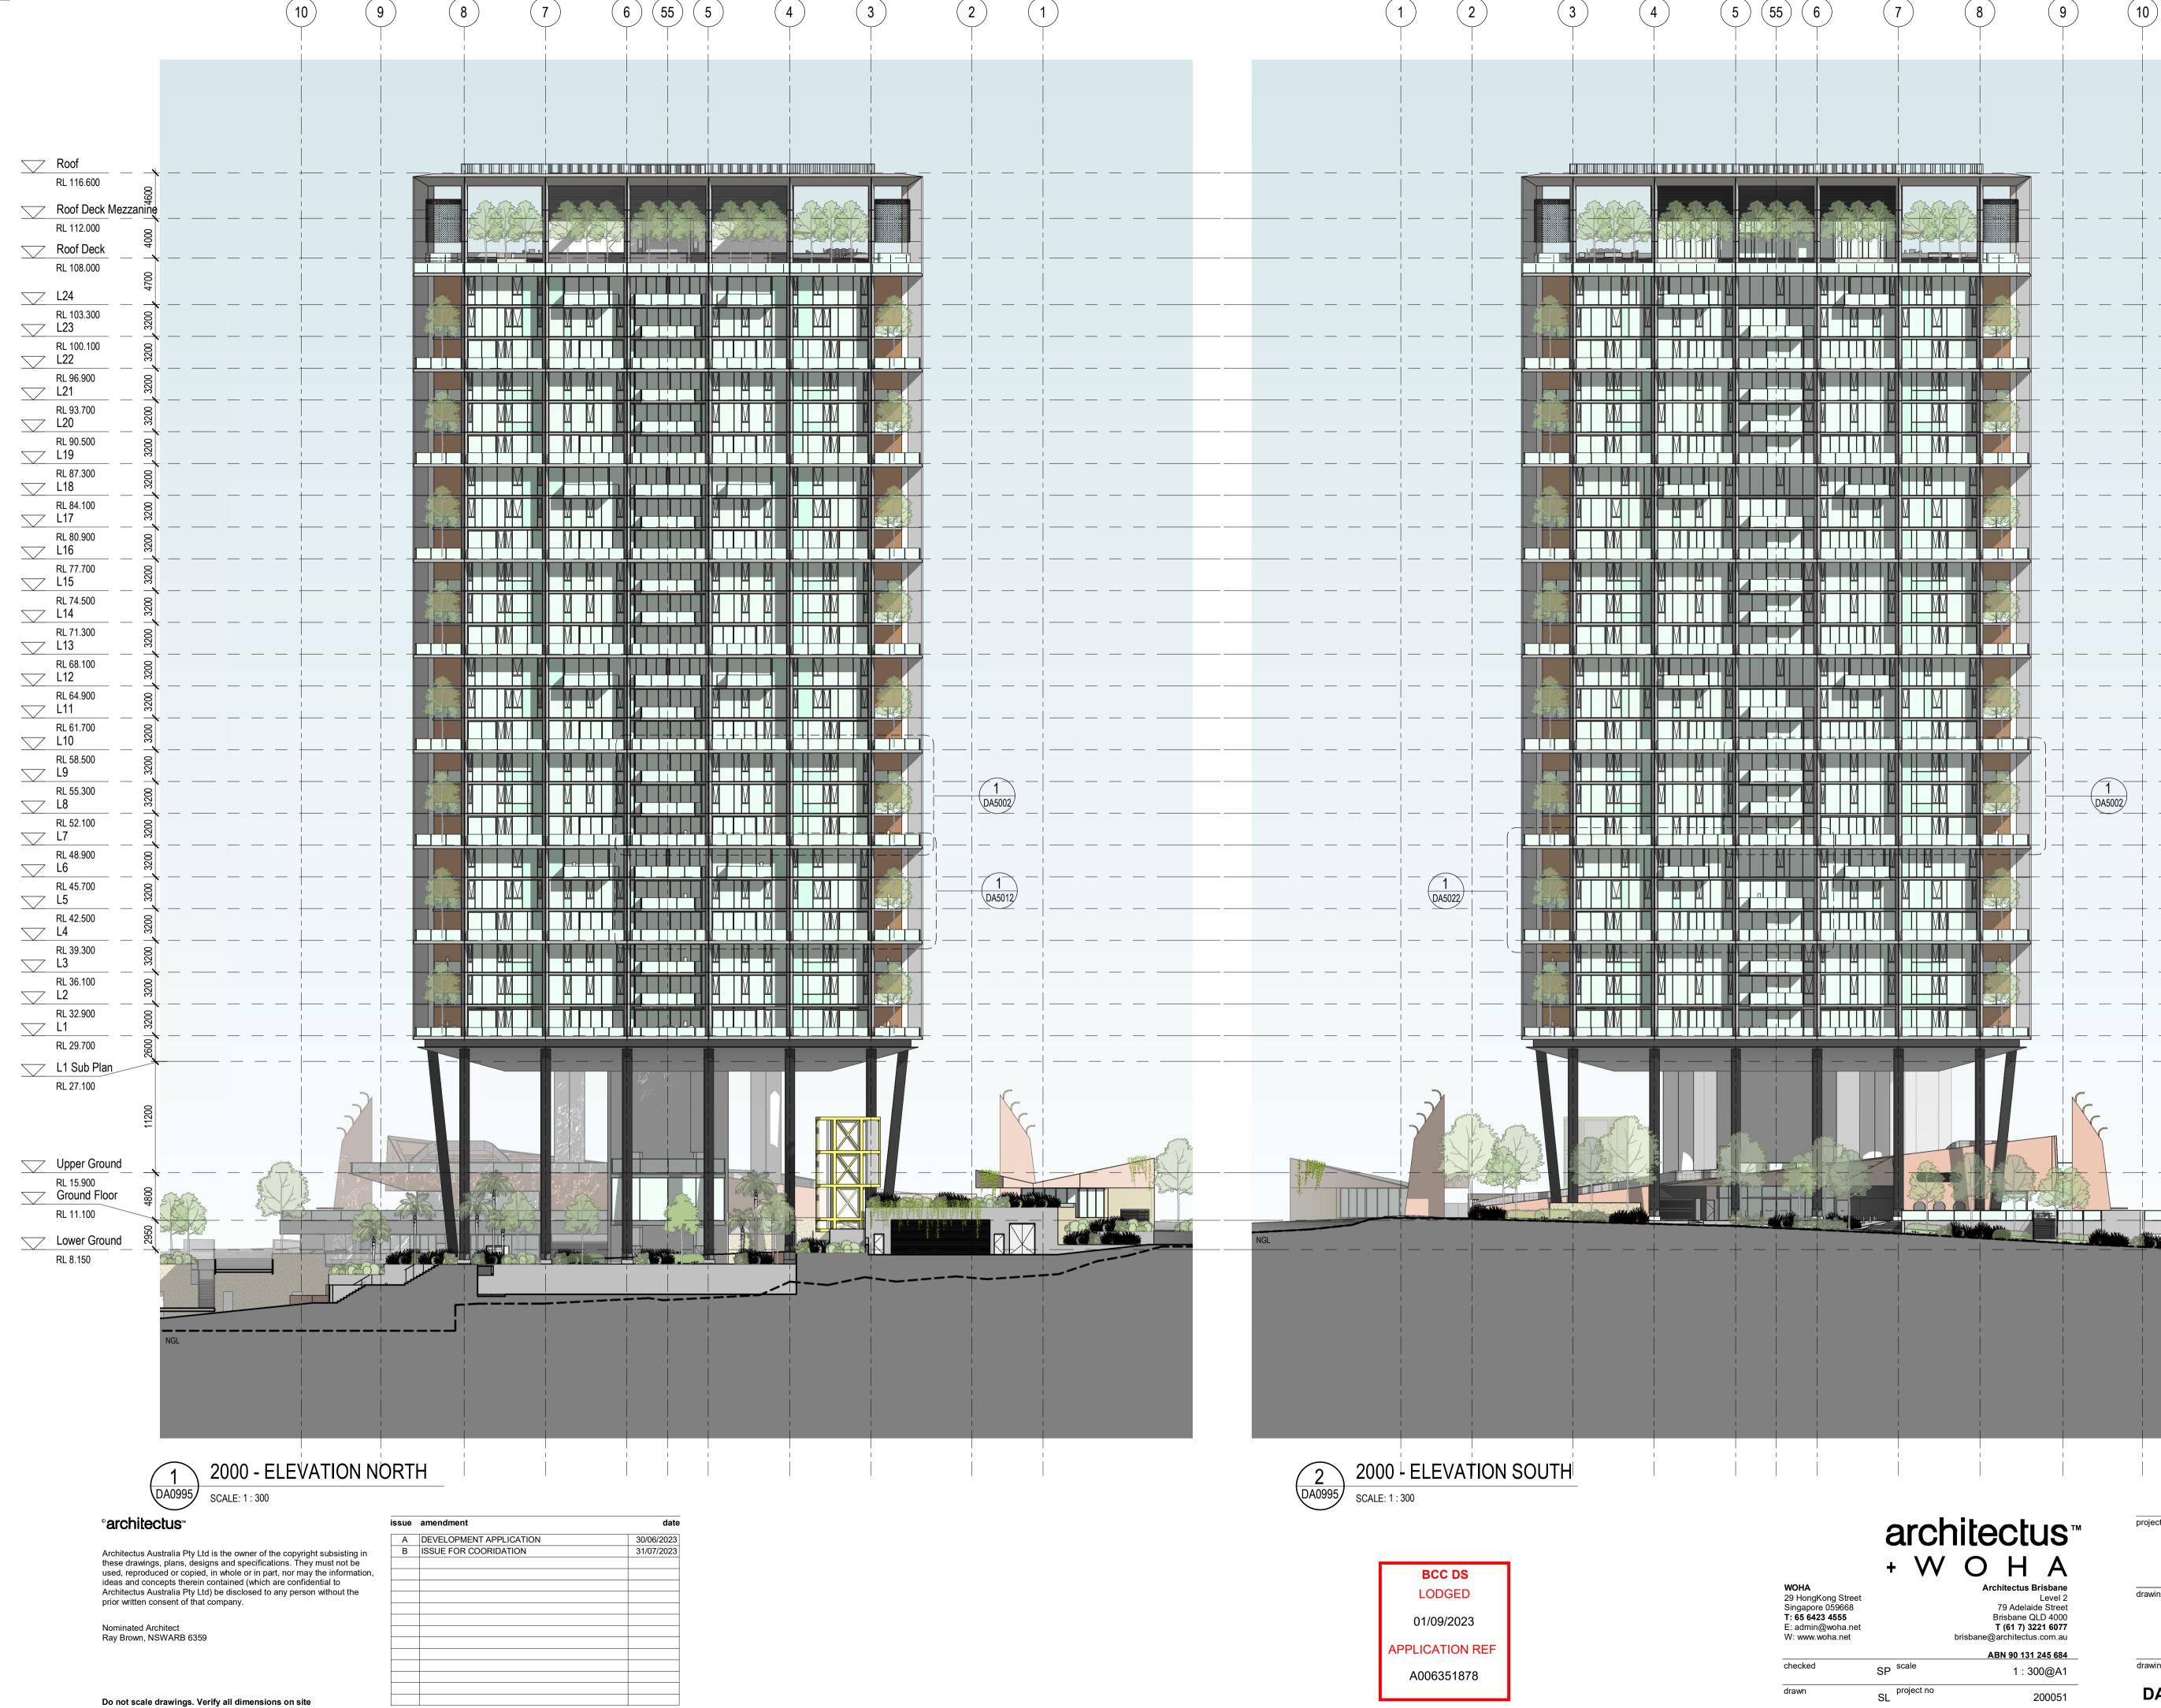

| <br>_ | <br> | <br>_ | <br>_ | <br>  | <br>_ | <br> | <br>1 | <br> | <br> |    | -         |   |
|   | <br>_ | <br> | <br>- | <br>- | <br>  | <br>_ | <br> | <br>1 | <br> | <br> |    | -         |   |
|   | <br>_ |      | <br>_ | _     | <br>  | <br>_ | <br> | <br>  | <br> | <br> |    | -         |   |
| _ | <br>_ | <br> | <br>_ | <br>_ | <br>  | <br>_ | <br> |       |      |      |    | _         |   |

26 CAIRNS STREET

project

drawing



ROOF PLAN

drawing no.



|         |            | bilisballe@alcillectus.com.au |
|---------|------------|-------------------------------|
|         |            | ABN 90 131 245 684            |
| Checker | scale      | 1 : 200@A1                    |
| Author  | project no | 200051                        |

DA1060

Β

issue

31/07/2023 6:44:24 PM



|   |                | 8     | 9                      |          |