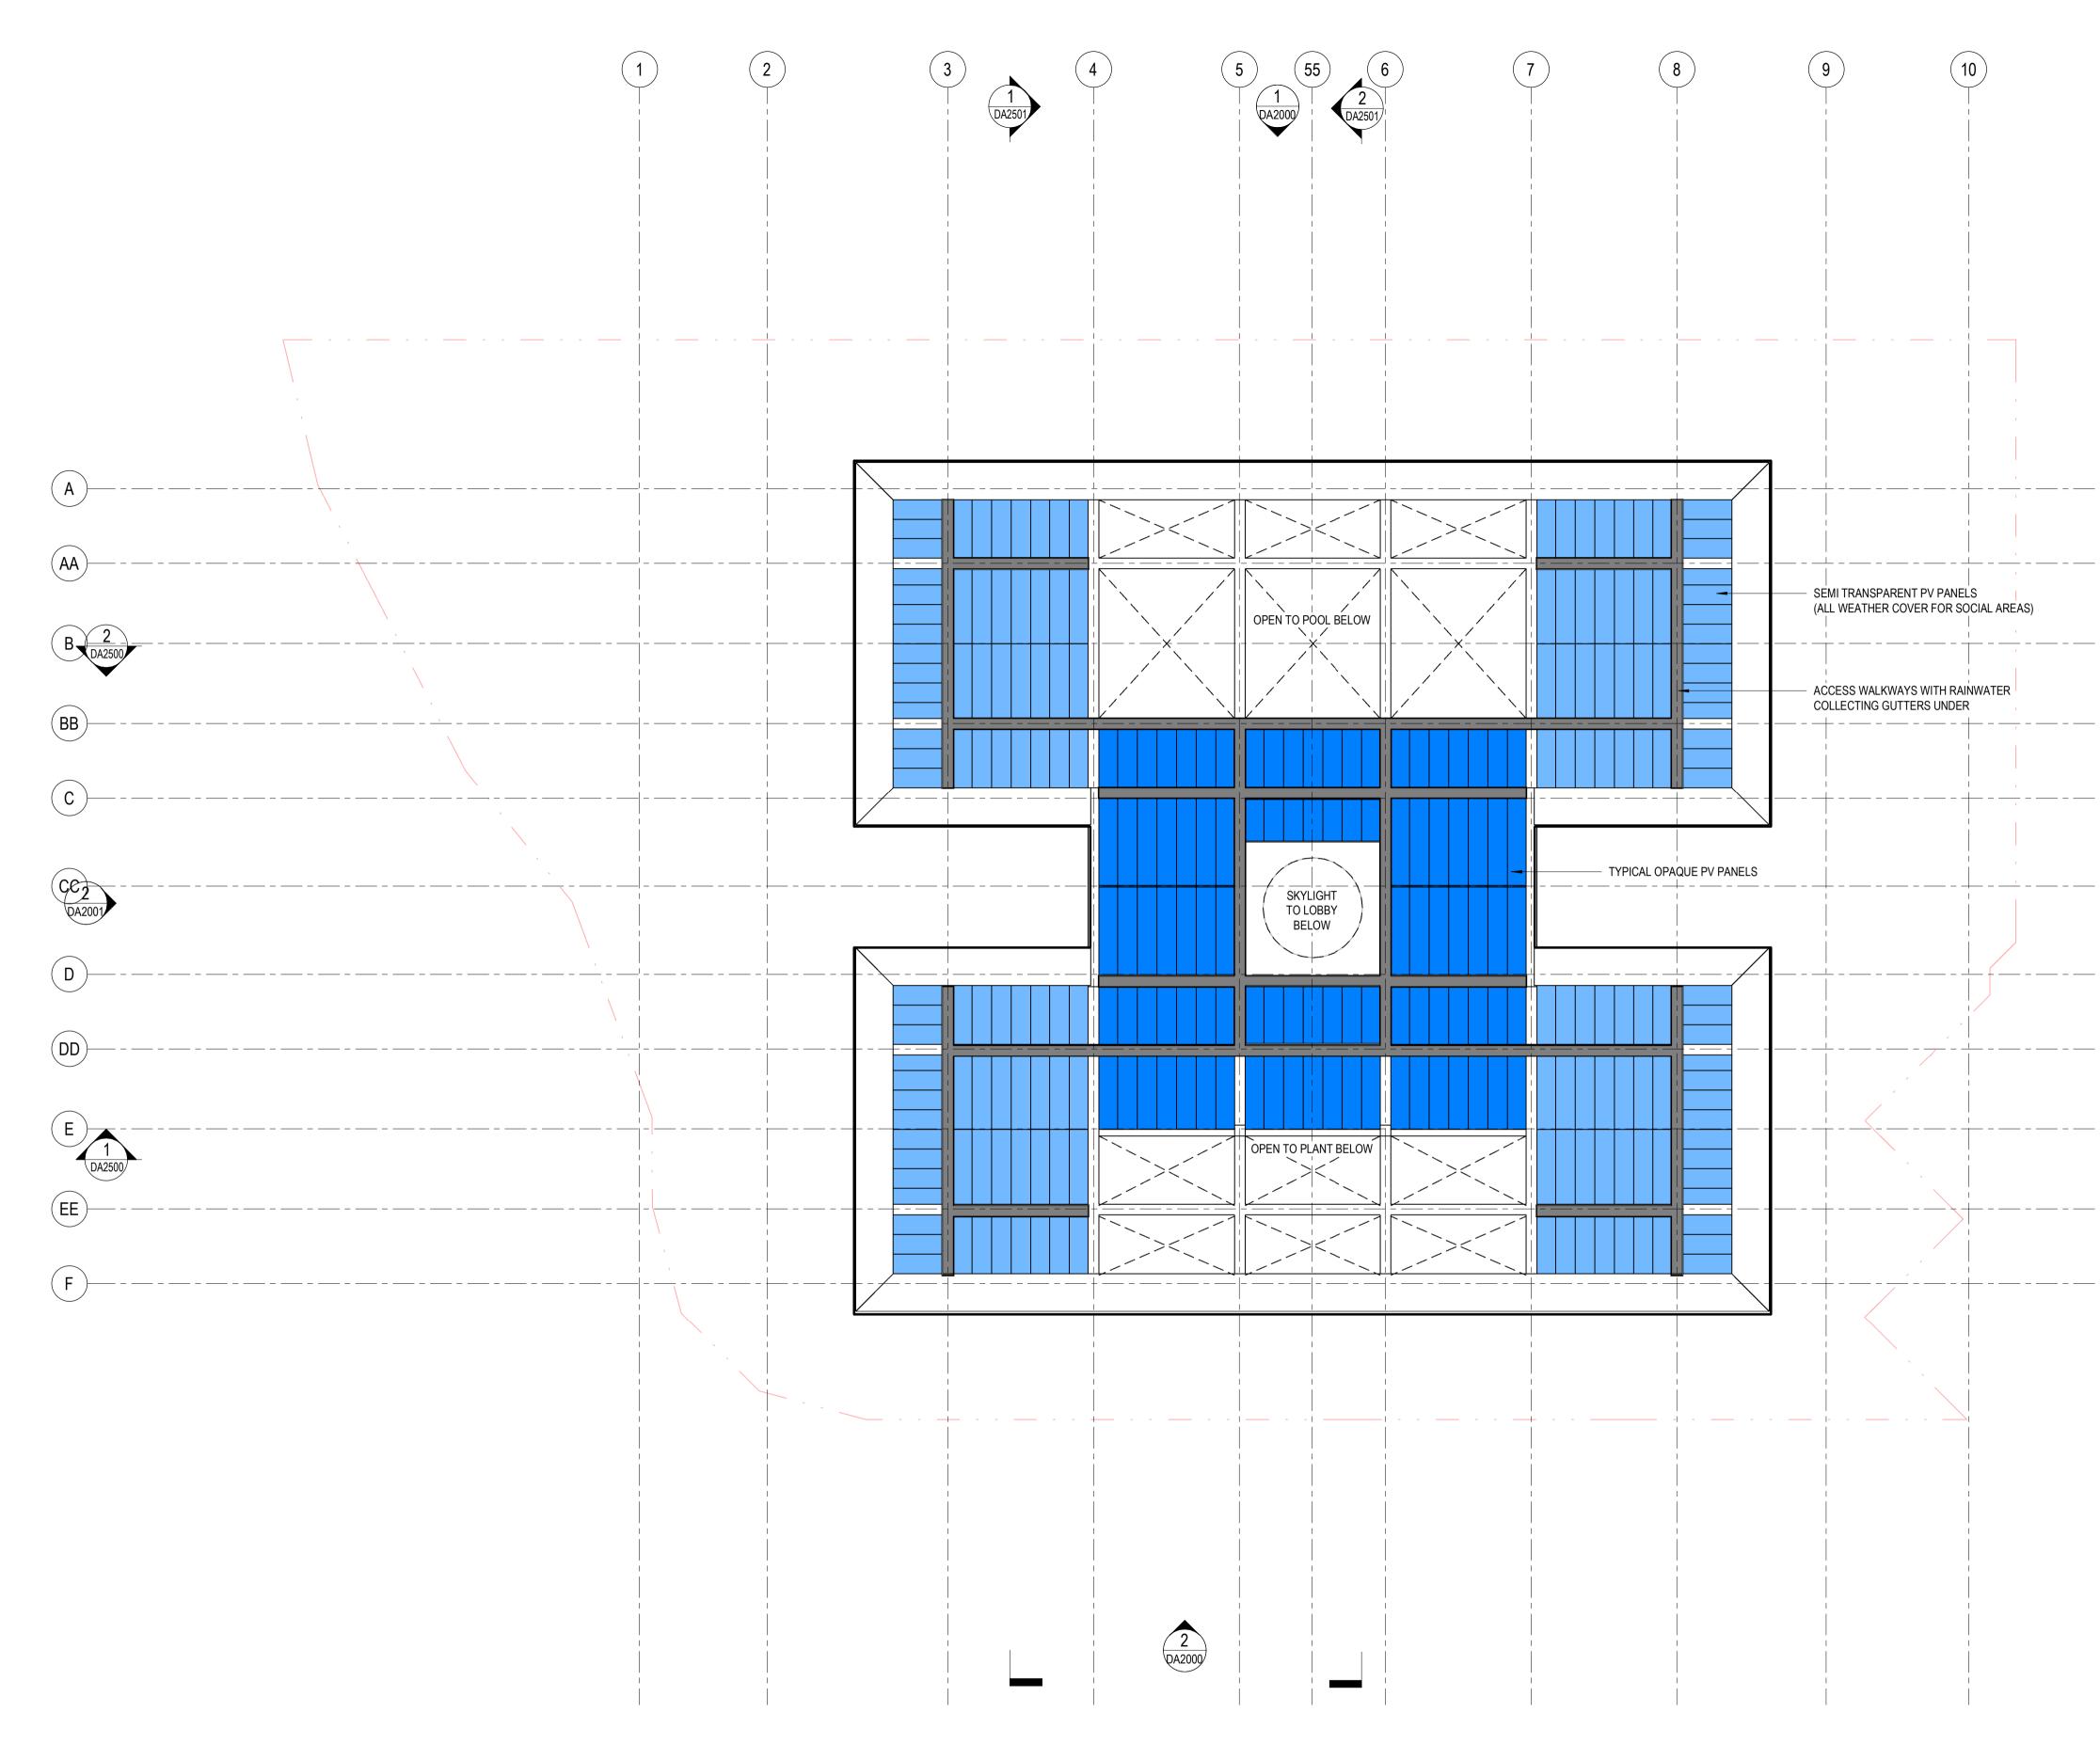

r>_ | <br>_ | <br>_ | <br>_ | <br>  | <br> | <br>  | <br> | <br>- 1 |     |     |
|   |       |       |       |       |       |       |      |       |      |         |     |     |
| _ | <br>_ | <br>_ | <br>_ | <br>_ | <br>_ | <br>  | <br> | <br>  | <br> | <br>    |     |     |
| _ | <br>_ | <br>_ | <br>_ | <br>_ | <br>_ | <br>  | <br> | <br>  | <br> | <br>    |     |     |
|   |       |       |       |       |       |       |      |       |      |         |     |     |

26 CAIRNS STREET drawing ROOF DECK MEZZANINE LEVEL PLAN

architectus + W O H A Architectus Brisbane Level 2 79 Adelaide Street Brisbane QLD 4000 T (61 7) 3221 6077 brisbane@architectus.com.au

ABN 90 131 245 684 Checker scale 1 : 200@A1 project no Author 200051

drawing no. DA1051

Β

issue

31/07/2023 6:44:05 PM

project



Architectus Australia Pty Ltd is the owner of the copyright subsisting in these drawings, plans, designs and specifications. They must not be used, reproduced or copied, in whole or in part, nor may the information, ideas and concepts therein contained (which are confidential to Architectus Australia Pty Ltd) be disclosed to any person without the prior written consent of that company.

Nominated Architect Ray Brown, NSWARB 6359

#### issue amendment

| A | DEVELOPMENT APPLICATION | 30/06/2023 |
|---|-------------------------|------------|
| В | ISSUE FOR COORIDATION   | 31/07/2023 |
|   |                         |            |
|   |                         |            |
|   |                         |            |
|   |                         |            |
|   |