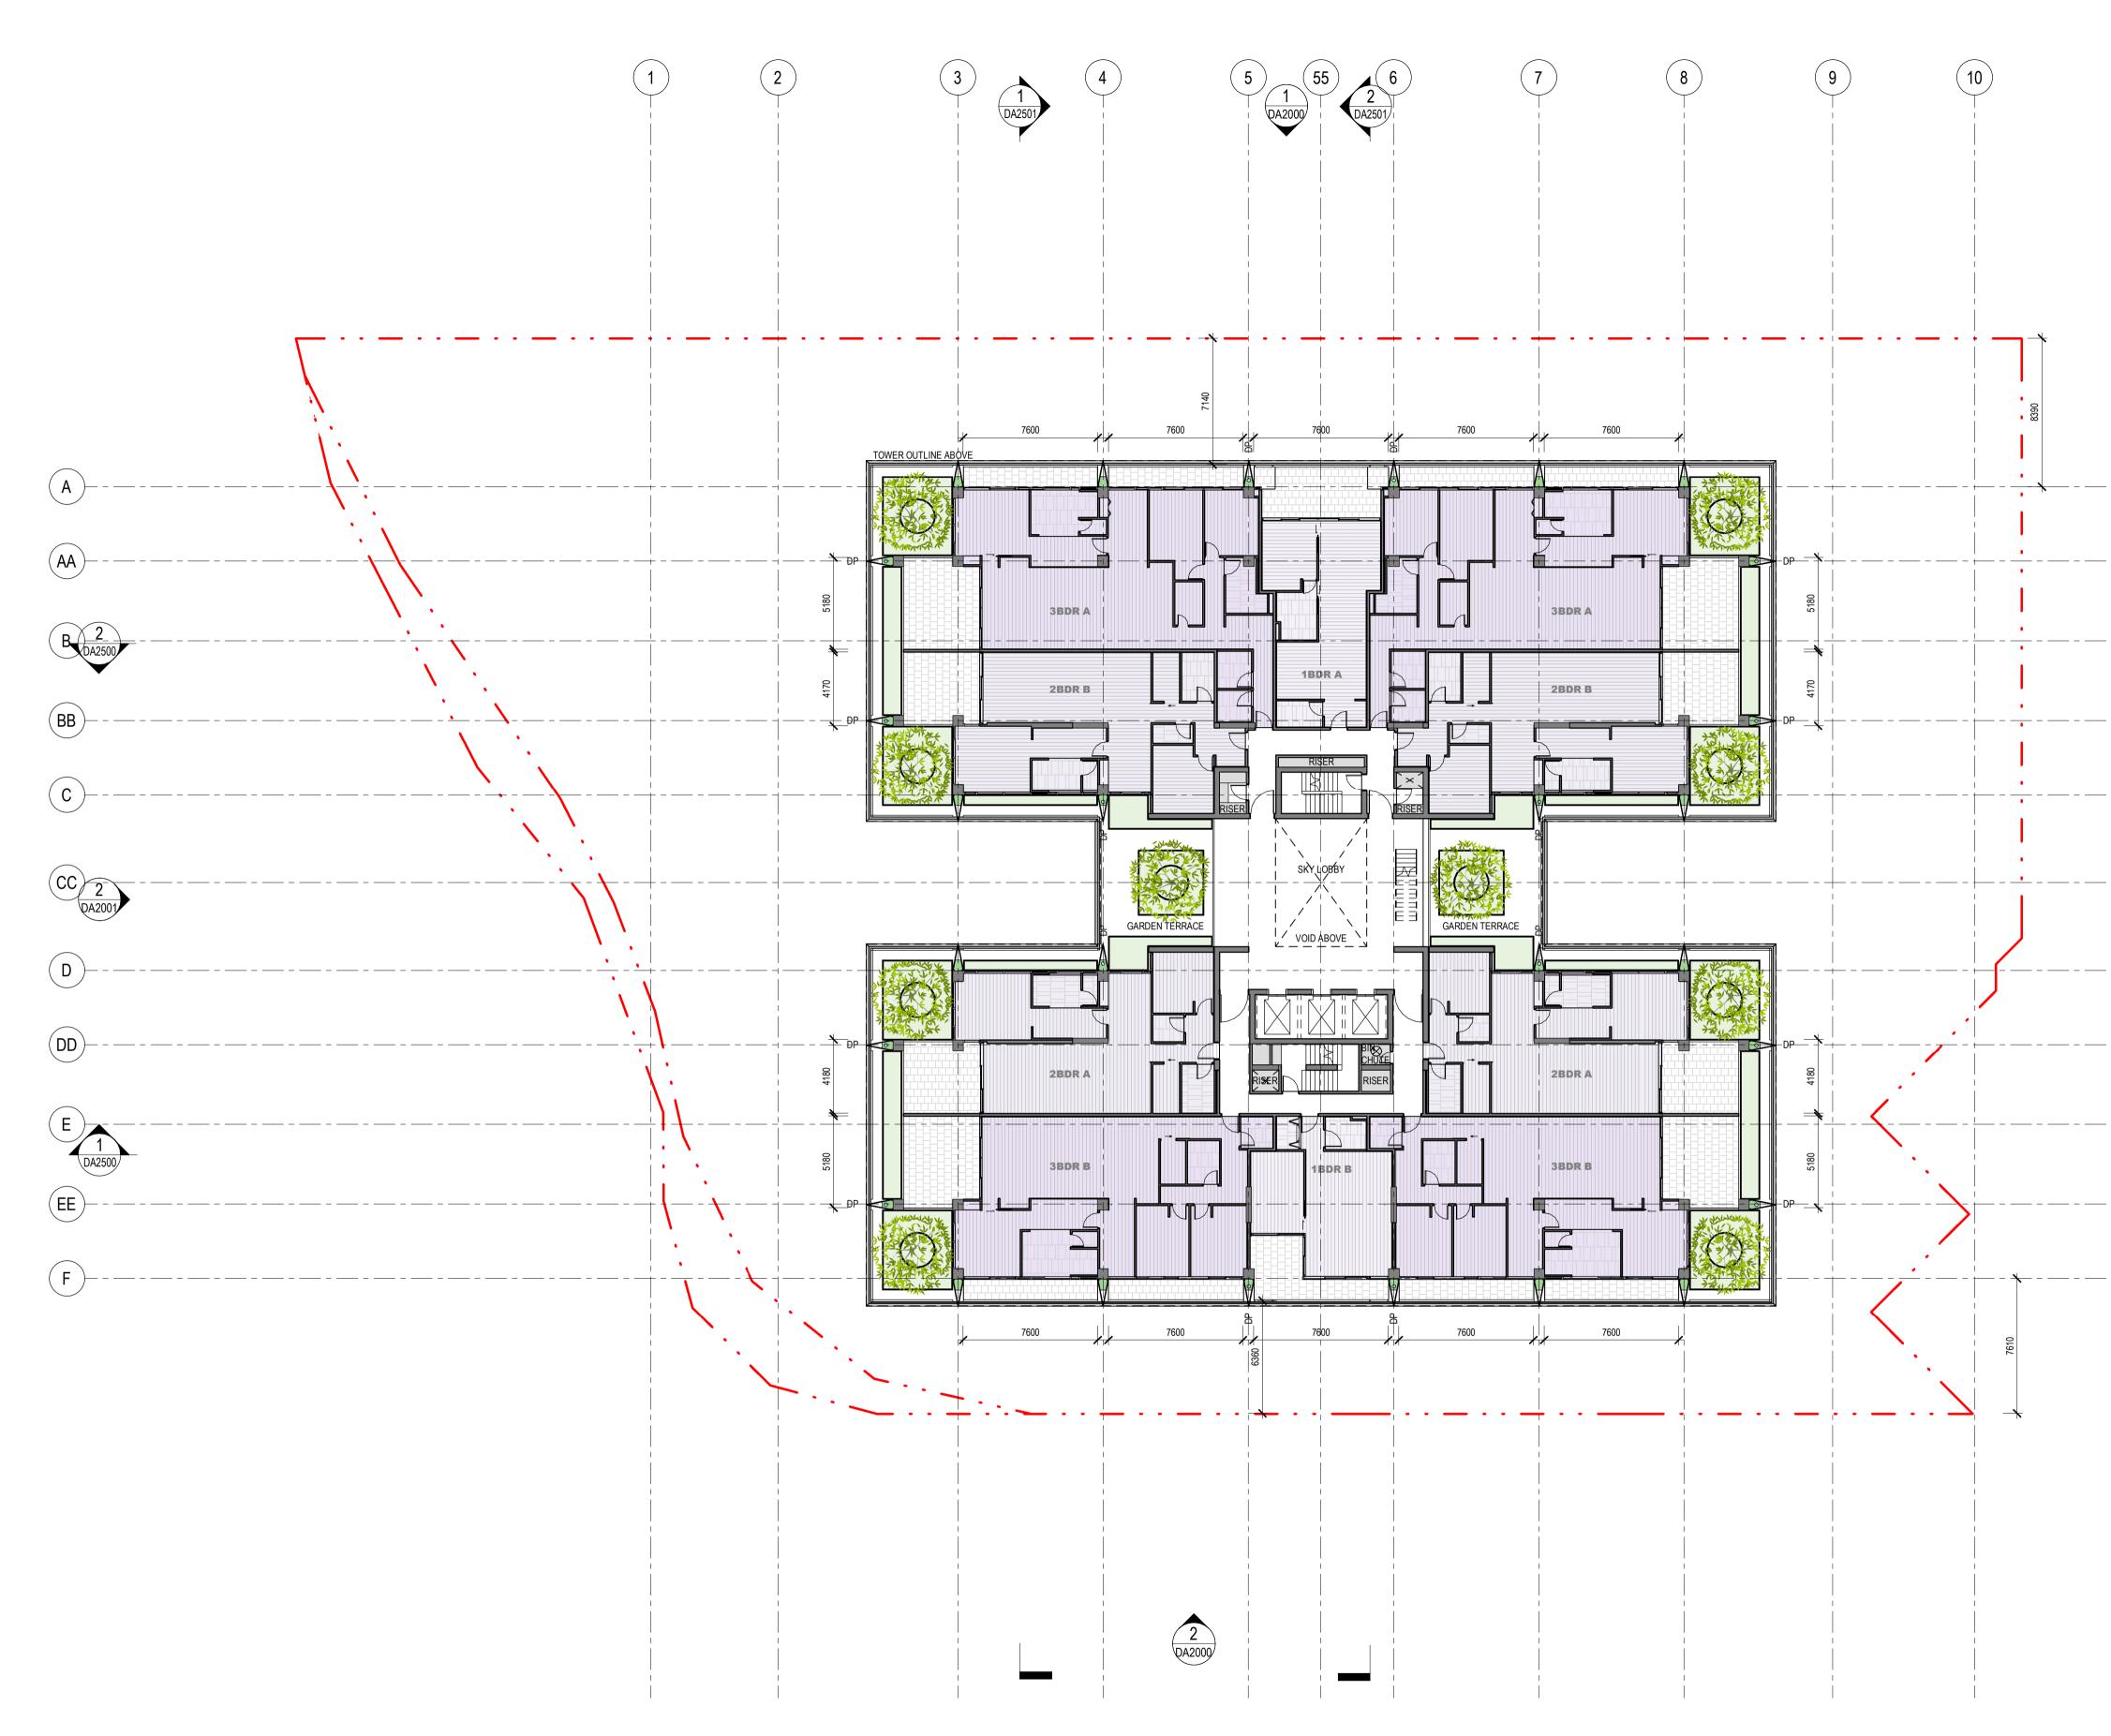

>        | <br>_ | <br>    | -      |
| <br>         |   |       | _     | <br><br> |   | <br> |      | _ | <br>· ·     | <br>_ | <br>    | -      |
| <br>         |   |       | _     |          |   | <br> |      | _ | <br>· ·     | <br>_ | <br>    | -      |
| <br>         |   |       | _     | <br><br> |   | <br> |      | _ | <br>        | <br>_ | <br>    | -      |

26 CAIRNS STREET

project

# drawing



|   | <b>T (61 7) 3221 6077</b><br>brisbane@architectus.com.au |
|---|----------------------------------------------------------|
|   | ABN 90 131 245 684                                       |
| е | 1.000@11                                                 |

Checker <sup>scale</sup> 1 : 200@A1 Author project no 200051 drawing no. DA1010

L1 SUB PLAN

Β

issue

31/07/2023 6:42:00 PM



Architectus Australia Pty Ltd is the owner of the copyright subsisting in these drawings, plans, designs and specifications. They must not be used, reproduced or copied, in whole or in part, nor may the information, ideas and concepts therein contained (which are confidential to Architectus Australia Pty Ltd) be disclosed to any person without the prior written consent of that company.

Nominated Architect Ray Brown, NSWARB 6359

## issue amendment

| Α | DEVELOPMENT APPLICATION | 30/06/2023 |
|---|-------------------------|------------|
| В | ISSUE FOR COORIDATION   | 31/07/2023 |
|   |                         |            |
|   |                         |            |
|   |                         |            |
|   |                         |            |
|   |