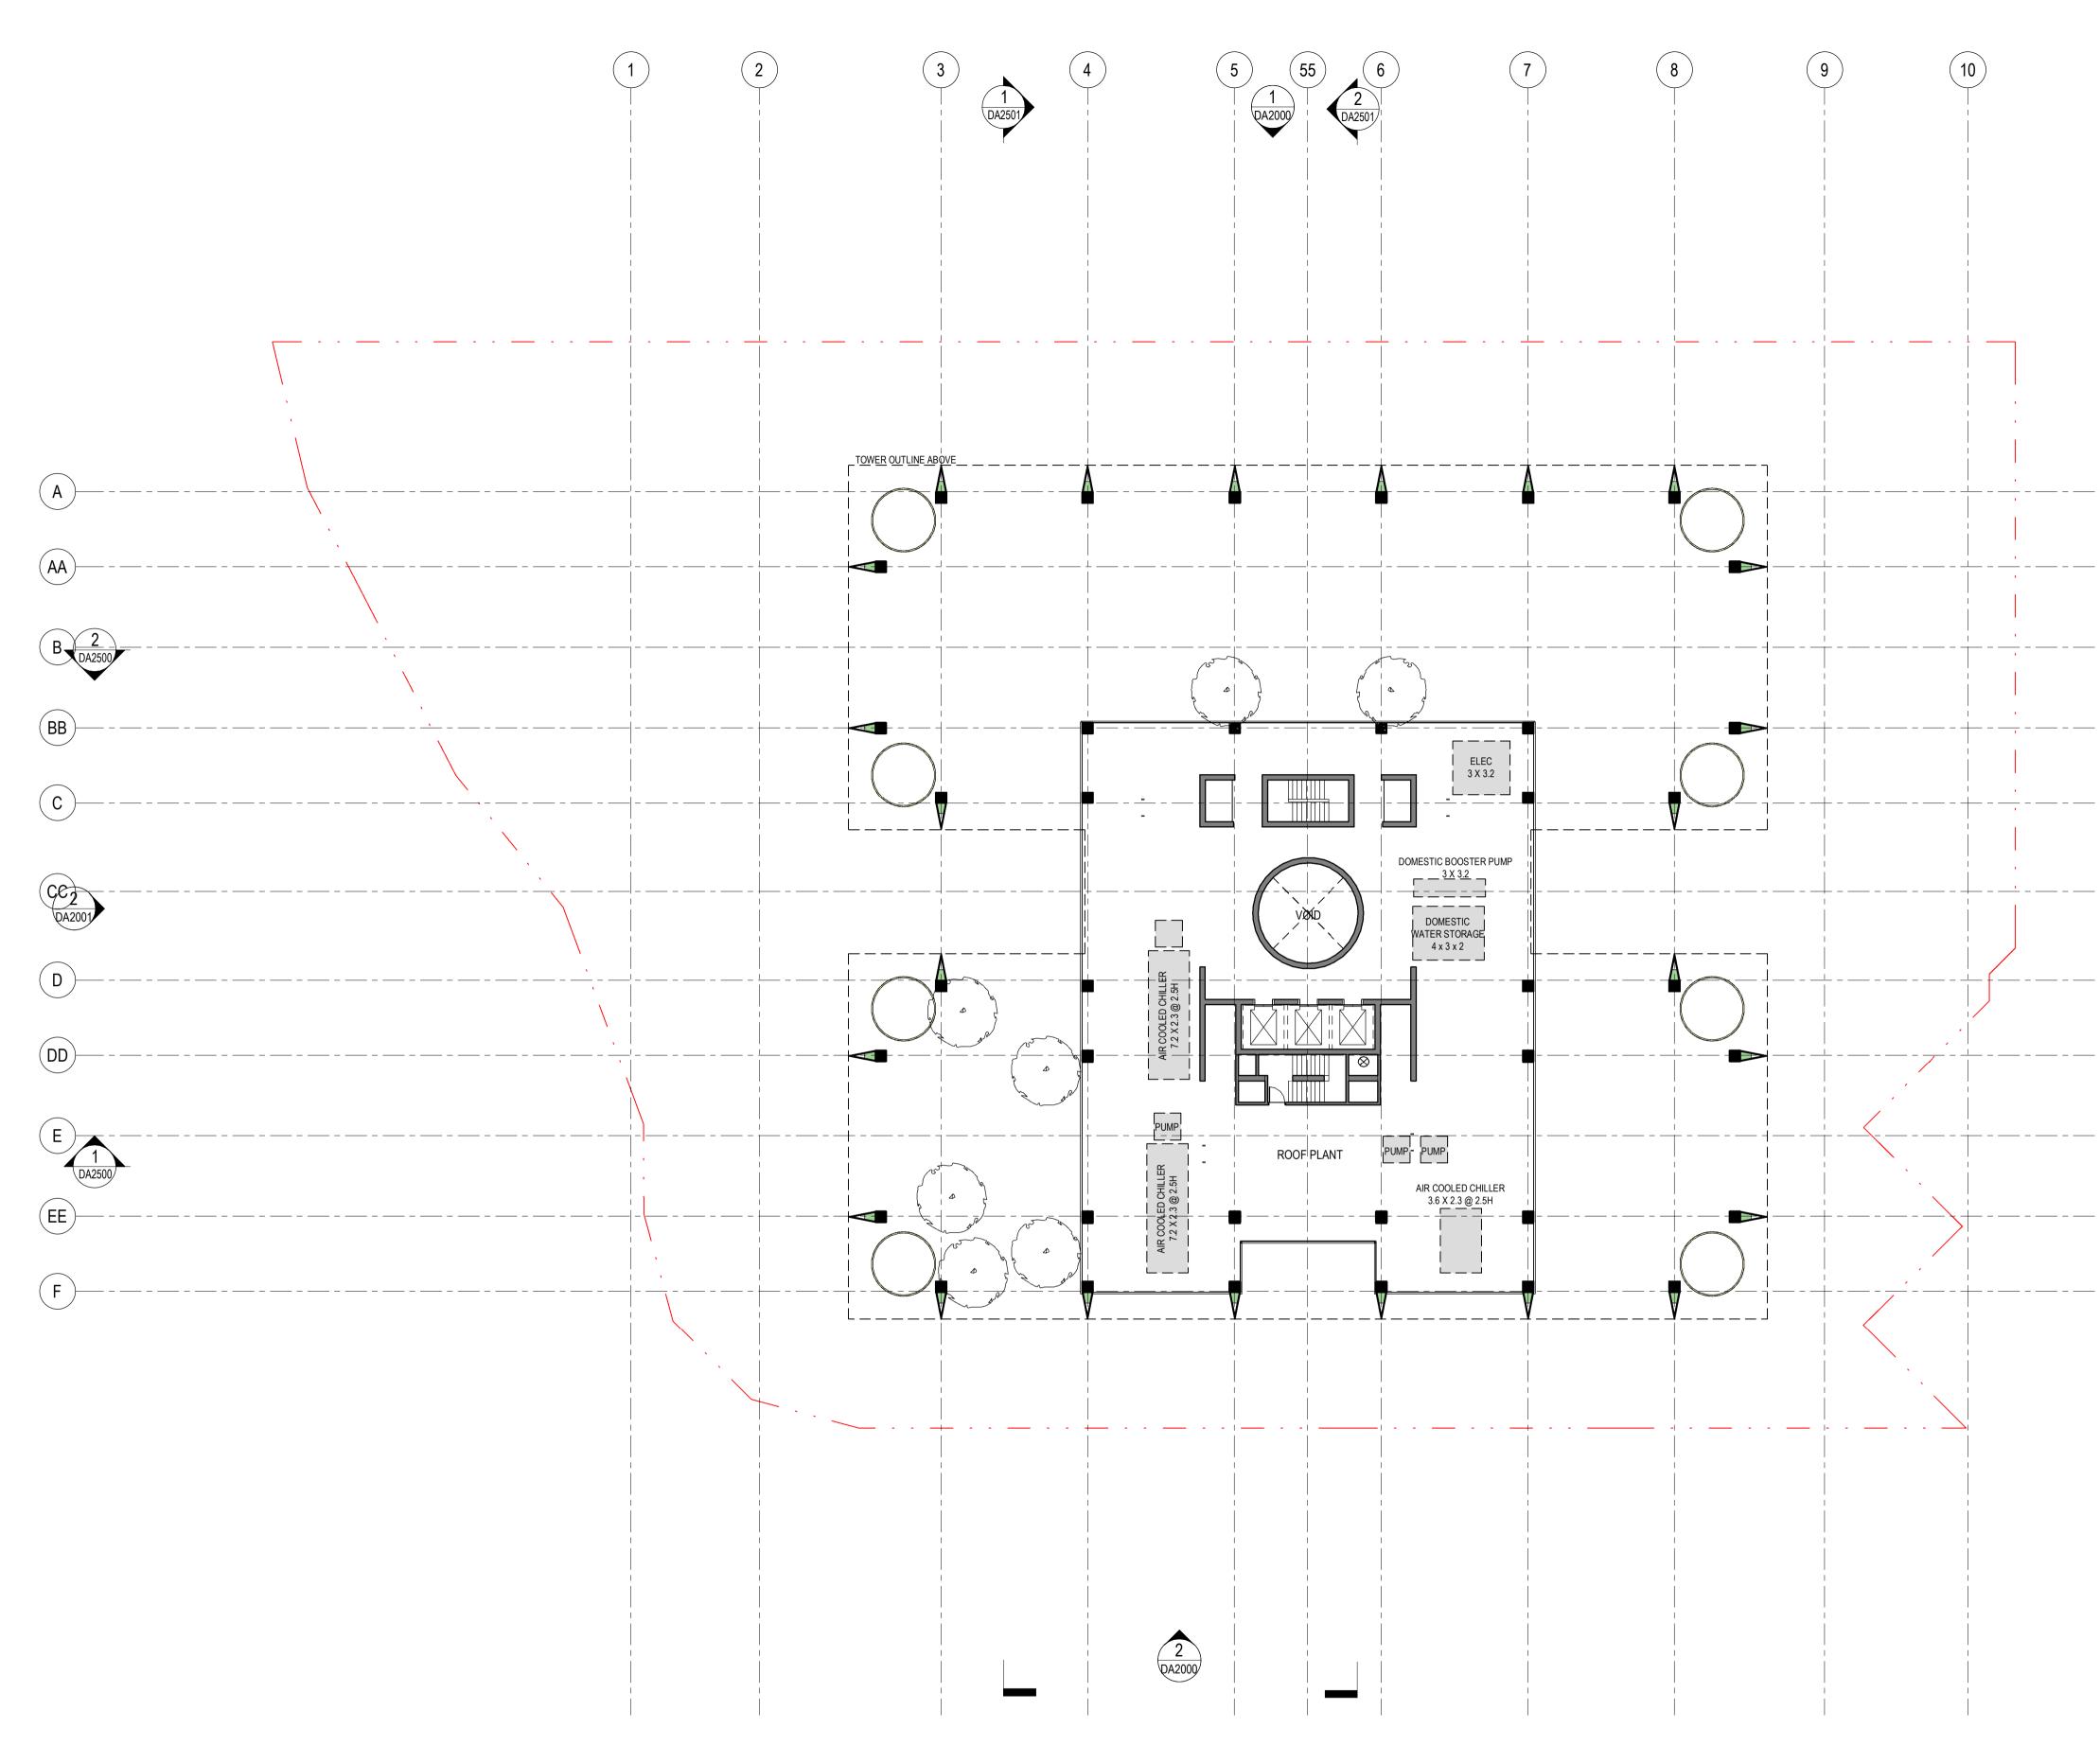

26 CAIRNS STREET

project

drawing

ROOF PLAN

drawing no.

|         |            | bilisballe@alcillectus.com.au |
|---------|------------|-------------------------------|
|         |            | ABN 90 131 245 684            |
| Checker | scale      | 1 : 200@A1                    |
| Author  | project no | 200051                        |