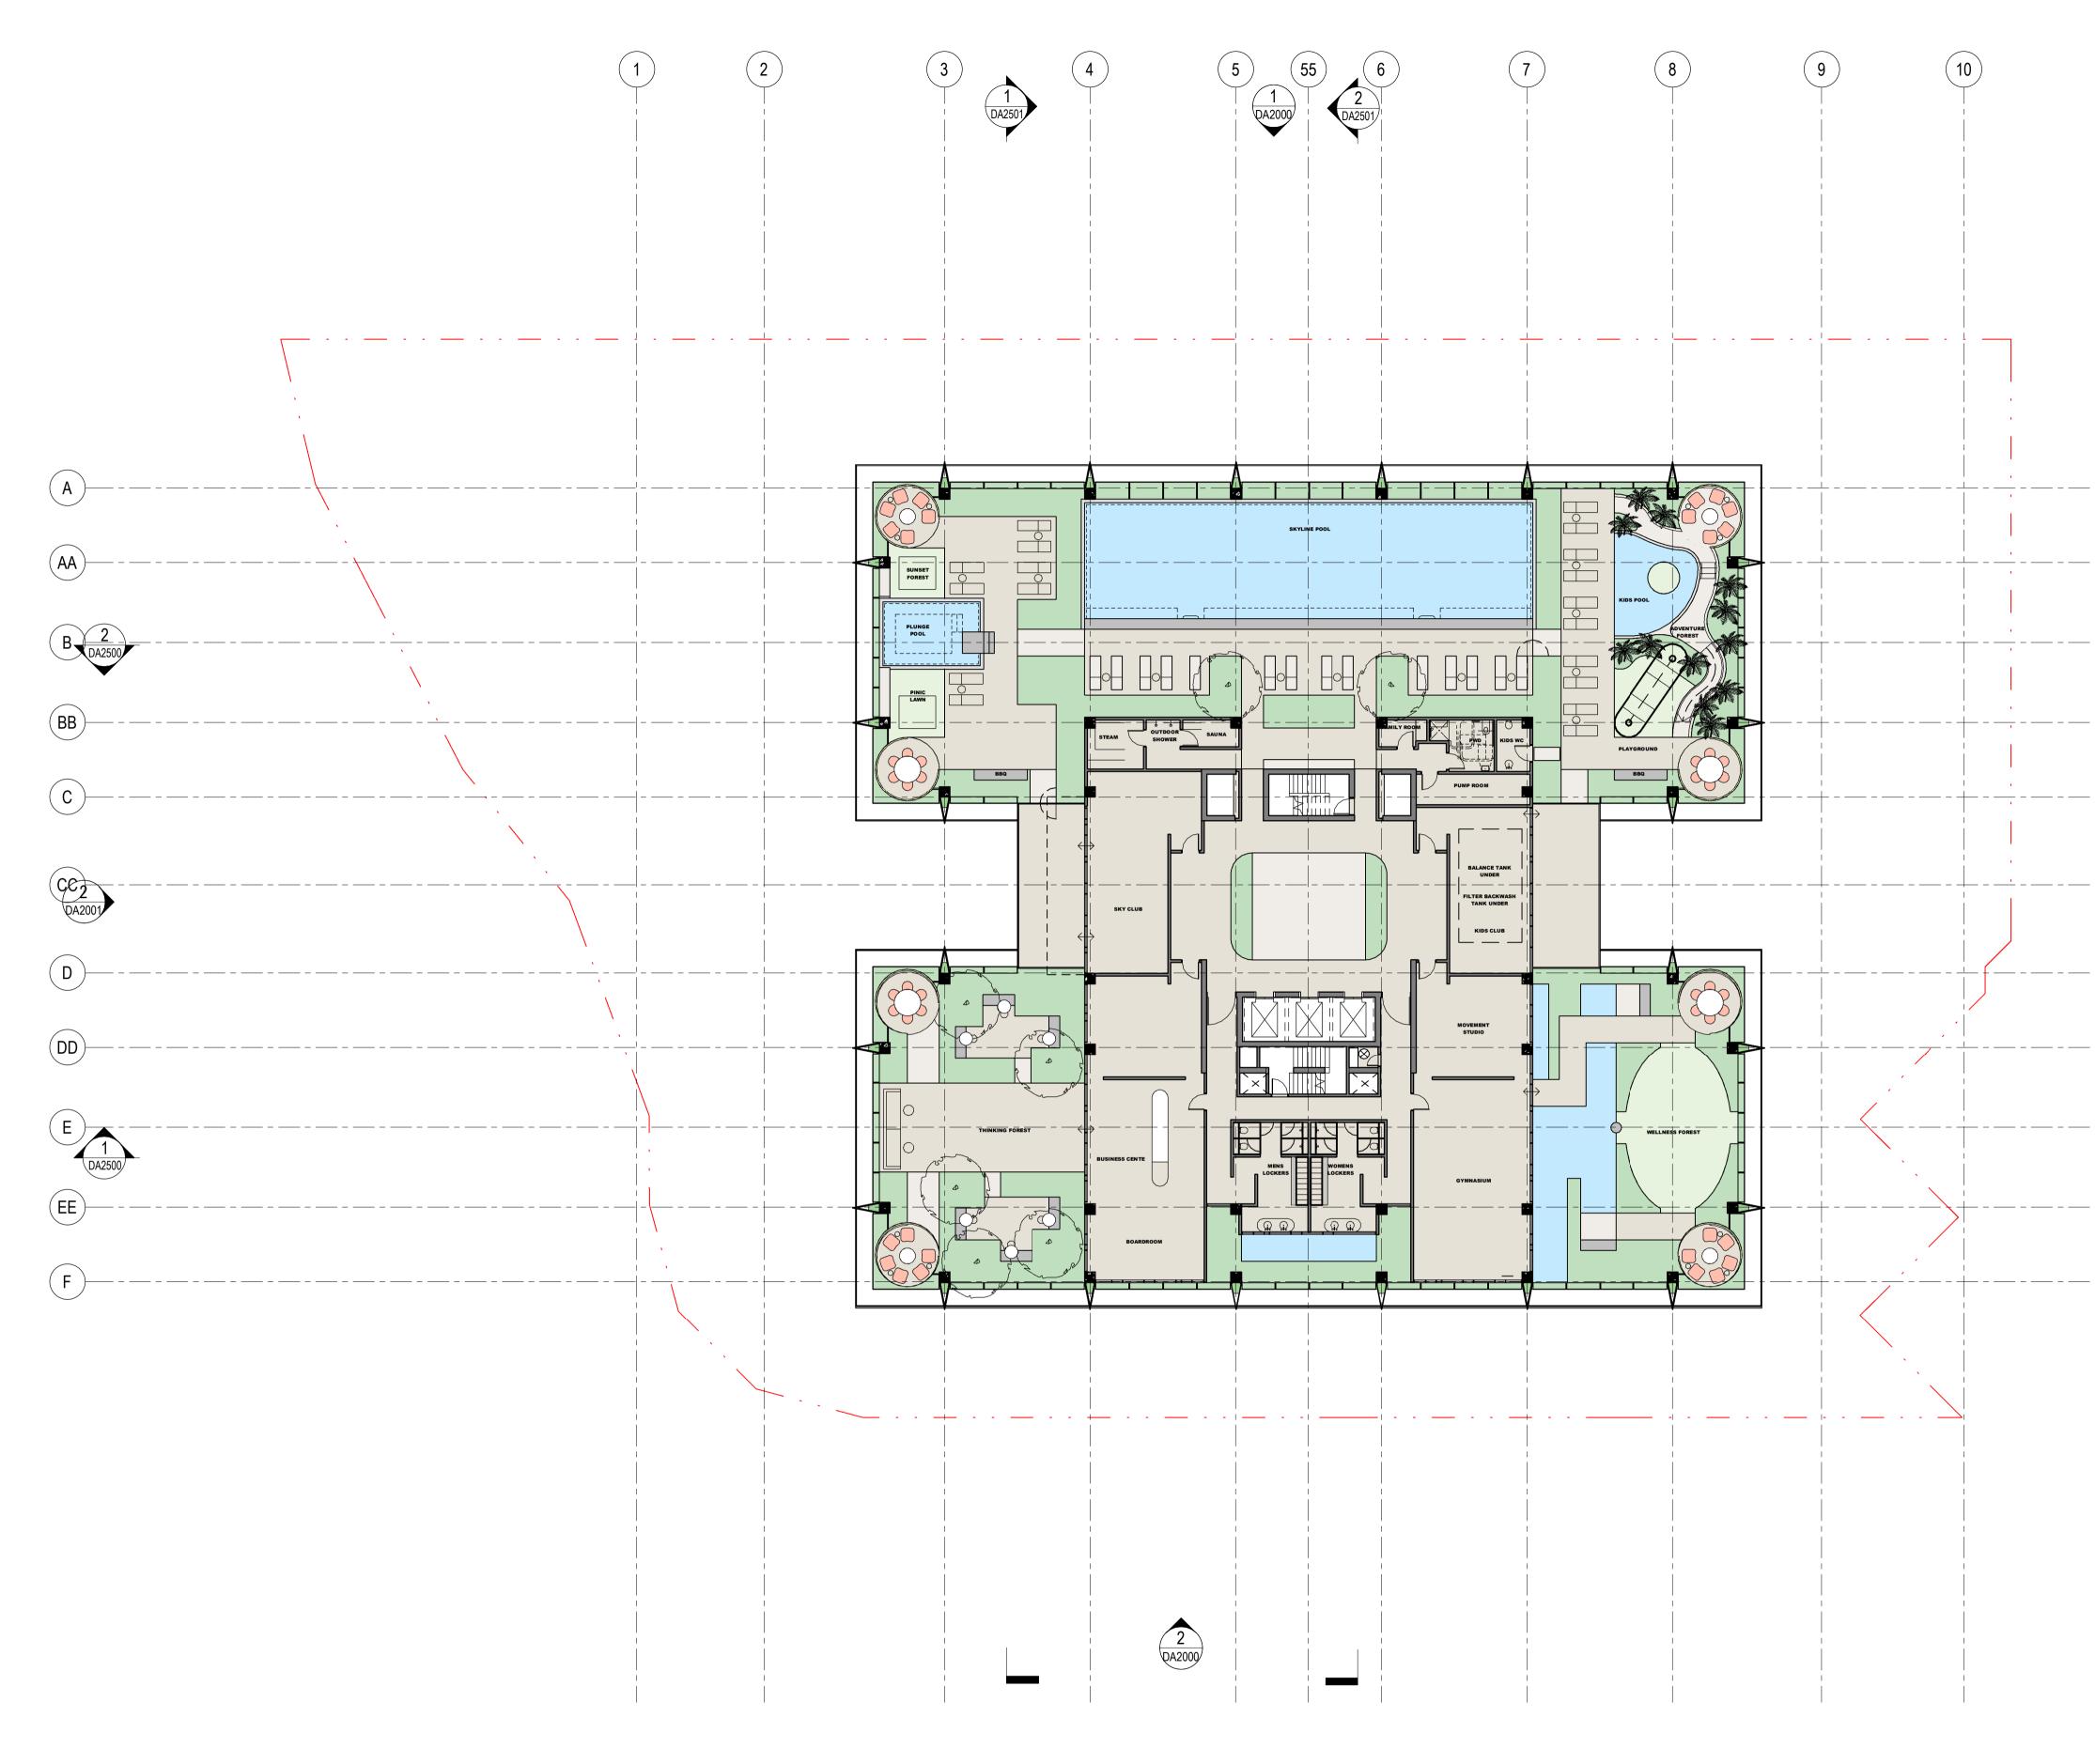

26 CAIRNS STREET drawing ROOF DECK MEZZANINE LEVEL PLAN

architectus + W O H A Architectus Brisbane Level 2 79 Adelaide Street Brisbane QLD 4000 T (61 7) 3221 6077 brisbane@architectus.com.au

ABN 90 131 245 684 Checker scale 1 : 200@A1 project no Author 200051

drawing no. DA1051

Β

issue

31/07/2023 6:44:05 PM

project

Architectus Australia Pty Ltd is the owner of the copyright subsisting in these drawings, plans, designs and specifications. They must not be used, reproduced or copied, in whole or in part, nor may the information, ideas and concepts therein contained (which are confidential to Architectus Australia Pty Ltd) be disclosed to any person without the prior written consent of that company.