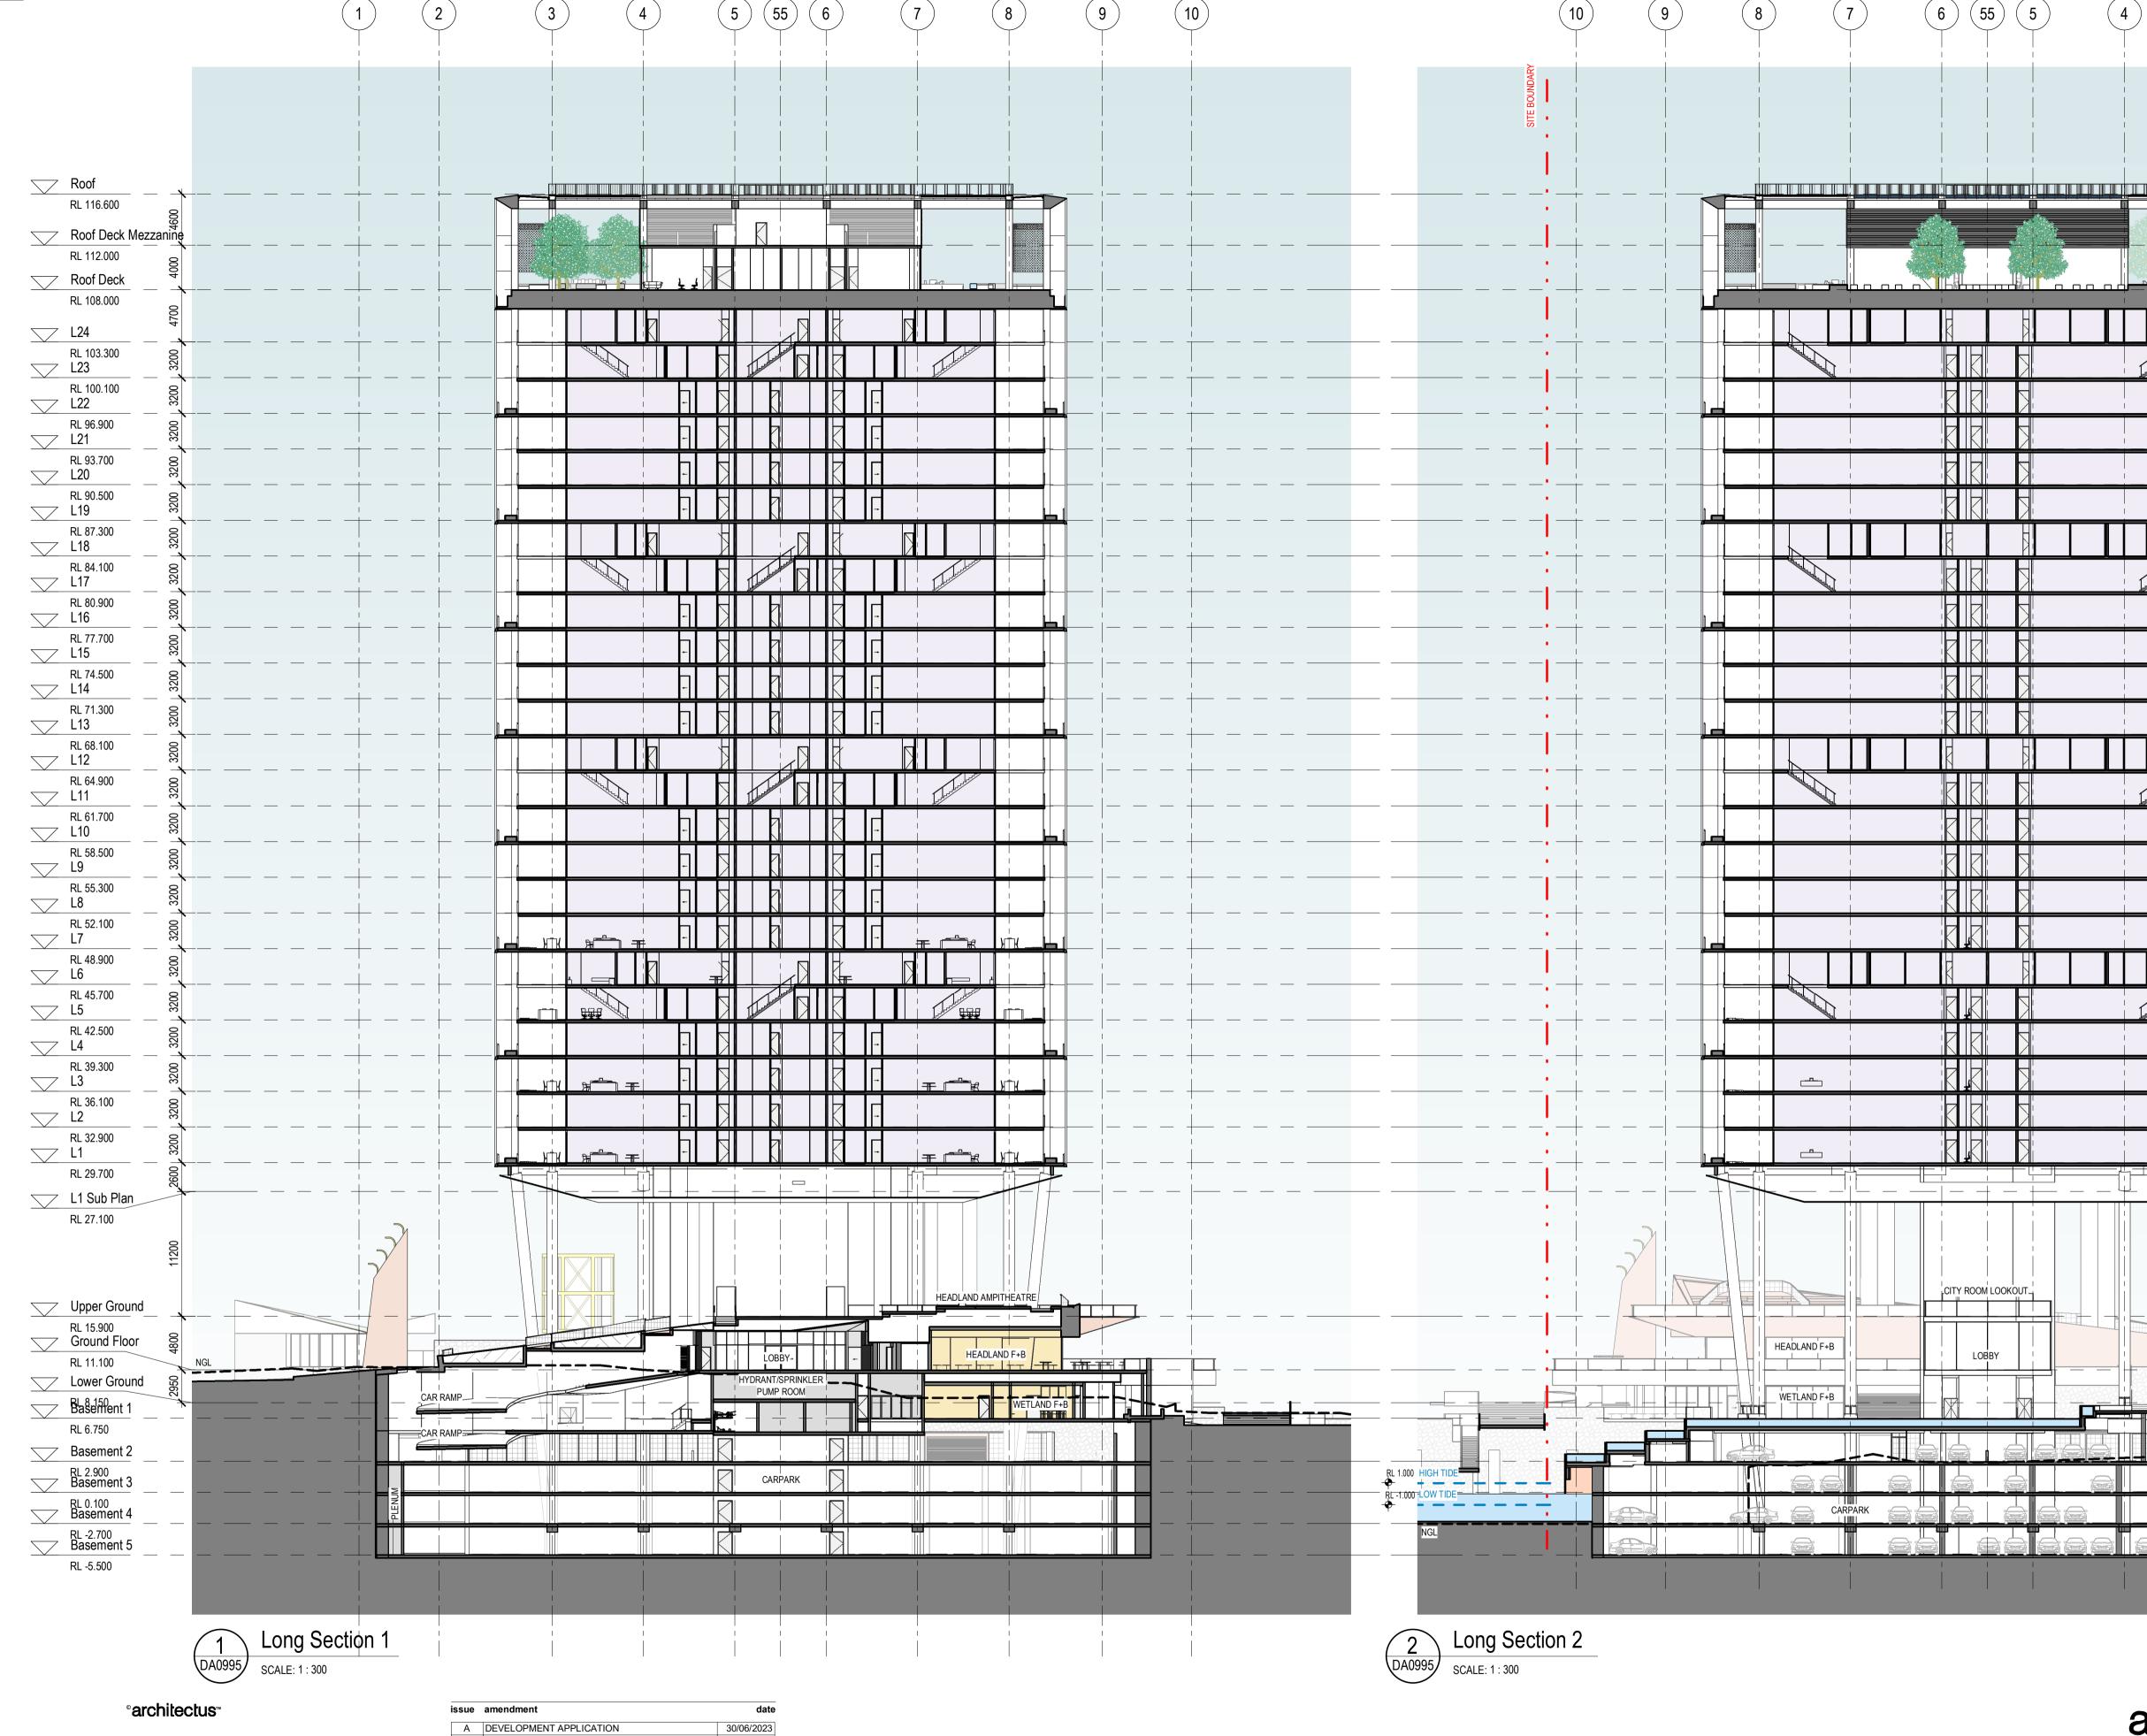

| •             |            |      |      |          |                           |                    |

# 26 CAIRNS STREET

EAST WEST ELEVATION

project

drawing

# architectus™ + W O H A

| Architectus Brisbane |
|----------------------|
| Level 2              |
| 79 Adelaide Street   |
| Brisbane QLD 4000    |
| T (61 7) 3221 6077   |

| brisbane@architectus.com.au |
|-----------------------------|
| ABN 90 131 245 684          |
|                             |

SP scale 1 : 300@A1 project no

200051

drawing no. DA2001

Β

issue

3/08/2023 2:26:05 PM



Architectus Australia Pty Ltd is the owner of the copyright subsisting in these drawings, plans, designs and specifications. They must not be used, reproduced or copied, in whole or in part, nor may the information, ideas and concepts therein contained (which are confidential to Architectus Australia Pty Ltd) be disclosed to any person without the prior written consent of that company.

Nominated Architect Ray Brown, NSWARB 6359

| А | DEVELOPMENT APPLICA  |
|---|----------------------|
| В | ISSUE FOR COORIDATIC |
|   |                      |

| В | ISSUE FOR COORIDATION | 31/07/2023 |
|---|-----------------------|------------|
|   |                       |            |
|   |                       |            |
|   |                       |            |
|   |                       |