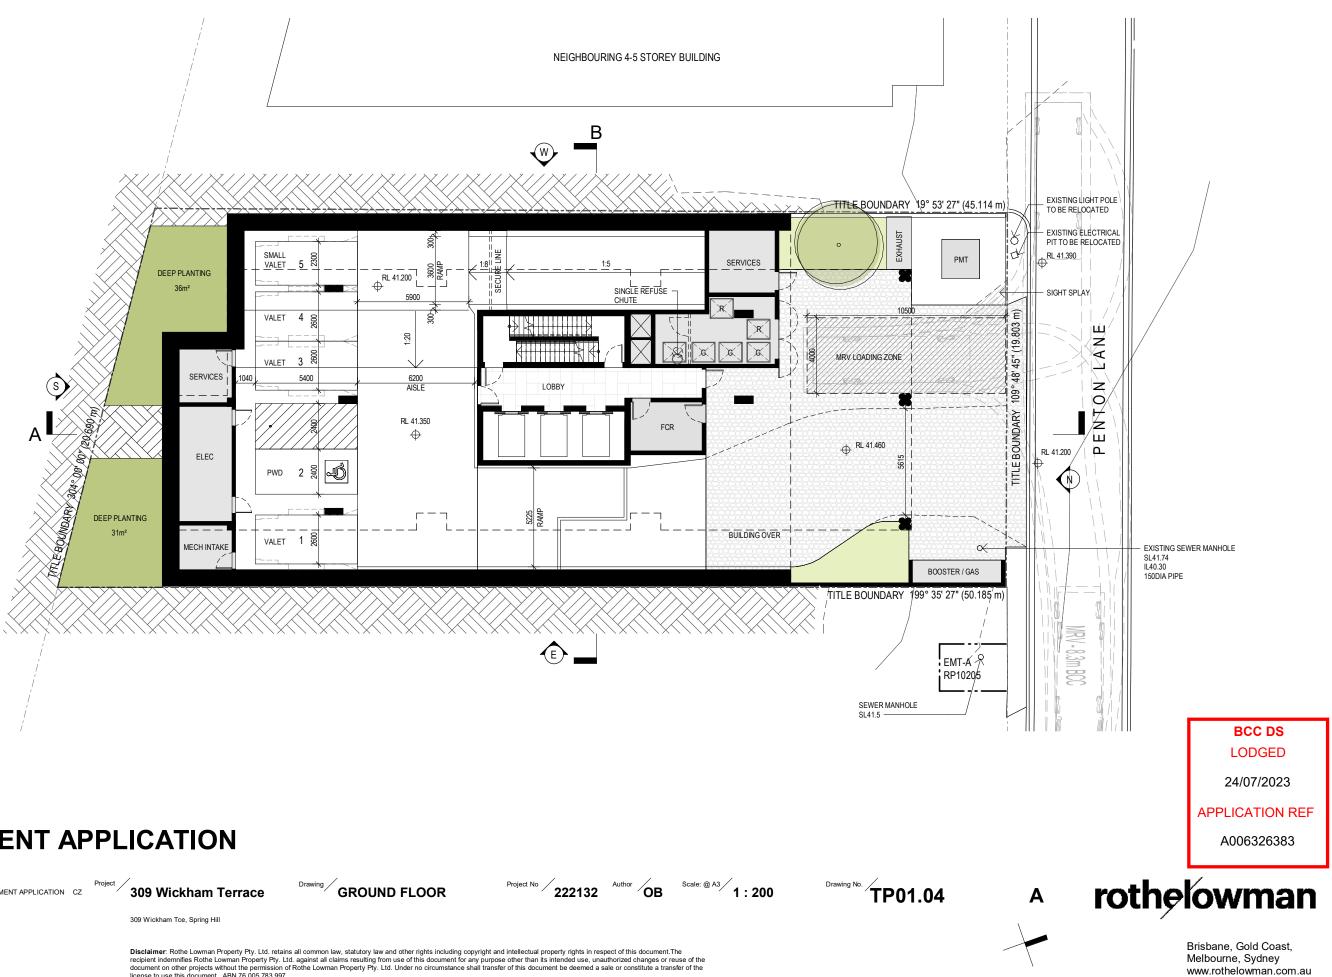

24/07/2023

APPLICATION REF

A006326383

N

Α

|                       |      |                   | SITE BOUNDARY |                   | SITE BOUNDARY               |
|-----------------------|------|-------------------|---------------|-------------------|-----------------------------|
| ROOF<br>RL 97.550     |      |                   | SITE          | RL 98.850         | SITE                        |
| LEVEL 15<br>RL 94.050 | 3200 |                   |               |                   |                             |
| LEVEL 14<br>RL 88.450 | 5600 |                   |               |                   | BAL02                       |
| LEVEL 13<br>RL 85.150 | 3300 |                   | 3000          |                   |                             |
| LEVEL 12<br>RL 81.850 | 3300 |                   |               |                   | AF01                        |
| LEVEL 11<br>RL 78.550 | 3300 |                   | i             |                   | GT01                        |
| LEVEL 10<br>RL 75.250 | 3300 |                   | i             |                   |                             |
| LEVEL 9<br>RL 71.950  | 3300 |                   |               |                   | BAL02                       |
| LEVEL 8<br>RL 68.650  | 3300 |                   |               | XL IK XL IK       |                             |
| LEVEL 7<br>RL 65.350  | 3300 |                   | Î             |                   | <b>I</b>                    |
| LEVEL 6<br>RL 62.050  | 3300 |                   | 1             |                   | İ                           |
| LEVEL 5<br>RL 58.750  | 3300 |                   |               |                   |                             |
| LEVEL 4<br>RL 55.450  | 3300 |                   |               |                   |                             |
| LEVEL 3<br>RL 52.150  | 3300 |                   |               |                   |                             |
| LEVEL 2<br>RL 48.850  | 3300 |                   |               | THE NEE THE THE   |                             |
| LEVEL 1<br>RL 45.550  | 3300 |                   |               |                   |                             |
| GROUND<br>RL 41.450   | 4100 | HERITAGE BUILDING |               |                   |                             |
|                       |      |                   | I             | PMT IN FOREGROUND | SHORT STAY<br>ACCOMMODATION |