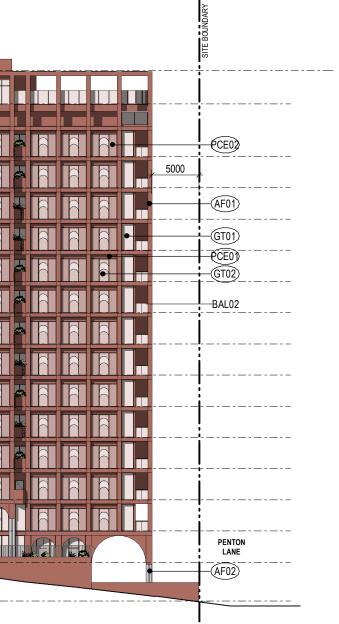

24/07/2023

APPLICATION REF

A006326383

N

Α

|                       |      |                   | SITE BOUNDARY |                   | SITE BOUNDARY               |
|-----------------------|------|-------------------|---------------|-------------------|-----------------------------|
| ROOF<br>RL 97.550     |      |                   | SITE          | RL 98.850         | SITE                        |
| LEVEL 15<br>RL 94.050 | 3200 |                   |               |                   |                             |
| LEVEL 14<br>RL 88.450 | 5600 |                   |               |                   | BAL02                       |
| LEVEL 13<br>RL 85.150 | 3300 |                   | 3000          |                   |                             |
| LEVEL 12<br>RL 81.850 | 3300 |                   |               |                   | AF01                        |
| LEVEL 11<br>RL 78.550 | 3300 |                   | i             |                   | GT01                        |
| LEVEL 10<br>RL 75.250 | 3300 |                   | i             |                   |                             |
| LEVEL 9<br>RL 71.950  | 3300 |                   |               |                   | BAL02                       |
| LEVEL 8<br>RL 68.650  | 3300 |                   |               | XL IK XL IK       |                             |
| LEVEL 7<br>RL 65.350  | 3300 |                   | Î             |                   | <b>I</b>                    |
| LEVEL 6<br>RL 62.050  | 3300 |                   | 1             |                   | İ                           |
| LEVEL 5<br>RL 58.750  | 3300 |                   |               |                   |                             |
| LEVEL 4<br>RL 55.450  | 3300 |                   |               |                   |                             |
| LEVEL 3<br>RL 52.150  | 3300 |                   |               |                   |                             |
| LEVEL 2<br>RL 48.850  | 3300 |                   |               | THE NEE THE THE   |                             |
| LEVEL 1<br>RL 45.550  | 3300 |                   |               |                   |                             |
| GROUND<br>RL 41.450   | 4100 | HERITAGE BUILDING |               |                   |                             |
|                       |      |                   | I             | PMT IN FOREGROUND | SHORT STAY<br>ACCOMMODATION |

NORTH ELEVATION - PENTON LANE

| ROOF<br>RL 97.550     |         |      | SITE BOUNDAF |        |         |     |   |   |   |   | RL 98.8 | 850 |
|-----------------------|---------|------|--------------|--------|---------|-----|---|---|---|---|---------|-----|
| LEVEL 15<br>RL 94.050 |         | 3500 |              |        |         |     |   |   |   |   |         |     |
| LEVEL 14<br>RL 88.450 |         | 5600 | ļ            | _      |         | R   | A | A |   | A | A       | F   |
| LEVEL 13<br>RL 85.150 |         | 3300 | [            |        |         | A   | A | A |   | A | A       | F   |
| LEVEL 12<br>RL 81.850 |         | 3300 | ĺ            |        |         | A   | A | A | - | A | A       | F   |
| LEVEL 11<br>RL 78.550 |         | 3300 |              |        |         | A   | h | A |   | A | h       | F   |
| LEVEL 10<br>RL 75.250 |         | 3300 |              |        |         | Â   | A | A |   | A | A       | F   |
| LEVEL 9<br>RL 71.950  |         | 3300 |              |        |         | A   | A | A |   | A | A       | F   |
| LEVEL 8<br>RL 68.650  |         | 3300 | İ            |        |         | A   | A | A |   | A | A       | F   |
| LEVEL 7<br>RL 65.350  |         | 3300 |              |        |         | A   | A | A | - | A | A       | F   |
| LEVEL 6<br>RL 62.050  |         | 3300 |              |        |         | A   | A | A |   | A | A       | F   |
| LEVEL 5<br>RL 58.750  |         | 3300 |              |        |         | Â   | A | A | - | A | A       | F   |
| LEVEL 4<br>RL 55.450  |         | 3300 |              |        |         | A   | A | h |   | A | A       | F   |
| LEVEL 3<br>RL 52.150  | WICKHAM | 3300 |              | 1~2 A. |         |     |   | A |   | A | A       | F   |
| LEVEL 2<br>RL 48.850  |         | 3300 | ¥            | Nonari | 7       | ÍN. |   |   |   | A | A       | F   |
| LEVEL 1<br>RL 45.550  |         | 3300 |              | Y.     | <b></b> |     |   |   |   |   |         |     |
| GROUND<br>RL 41.450   |         | 4100 |              |        |         |     | _ |   |   |   |         |     |

ľRΥ

EAST ELEVATION

CZ 309 Wickham Terrace

309 Wickham Tce, Spring Hill

Drawing NORTH & EAST ELEVATION

Α

Disclaimer: Rothe Lowman Property Pty. Ltd. retains all common law, statutory law and other rights including copyright and intellectual property rights in respect of this document. The recipient indemnifies Rothe Lowman Property Pty. Ltd. against all claims resulting from use of this document for any purpose other than its intended use, unauthorized changes or reuse of the document on ther projects without the permission of Rothe Lowman Property Pty. Ltd. Under no circumstance shall transfer of this document be deemed a sale or constitute a transfer of the license to use this document. ABN 76 005 783 997

#### MATERIALS LEGEND

| AF01<br>AF02<br>AF03<br>BAL01<br>BAL02<br>GT01<br>GT02 | APPLIED FINISH 01 - EARTHY RED<br>APPLIED FINISH 02 - GREY<br>APPLIED FINISH 03 - BEIGE<br>BALUSTRADE TYPE 01 - PALISADE<br>BALUSTRADE TYPE 01 - LIGHT RED<br>GLAZING TYPE 02 - OPAQUE | PCE01<br>PCE02<br>SCR01 | POWDERCOAT 01 - EARTHY REL<br>POWDERCOAT 02 - GROOVED<br>SCREEN TYPE 01 (SPACED WITH<br>MAX. 25% OPENABLE AREA) |
|--------------------------------------------------------|----------------------------------------------------------------------------------------------------------------------------------------------------------------------------------------|-------------------------|-----------------------------------------------------------------------------------------------------------------|
| GT02                                                   | GLAZING TYPE 02 - OPAQUE                                                                                                                                                               |                         |                                                                                                                 |