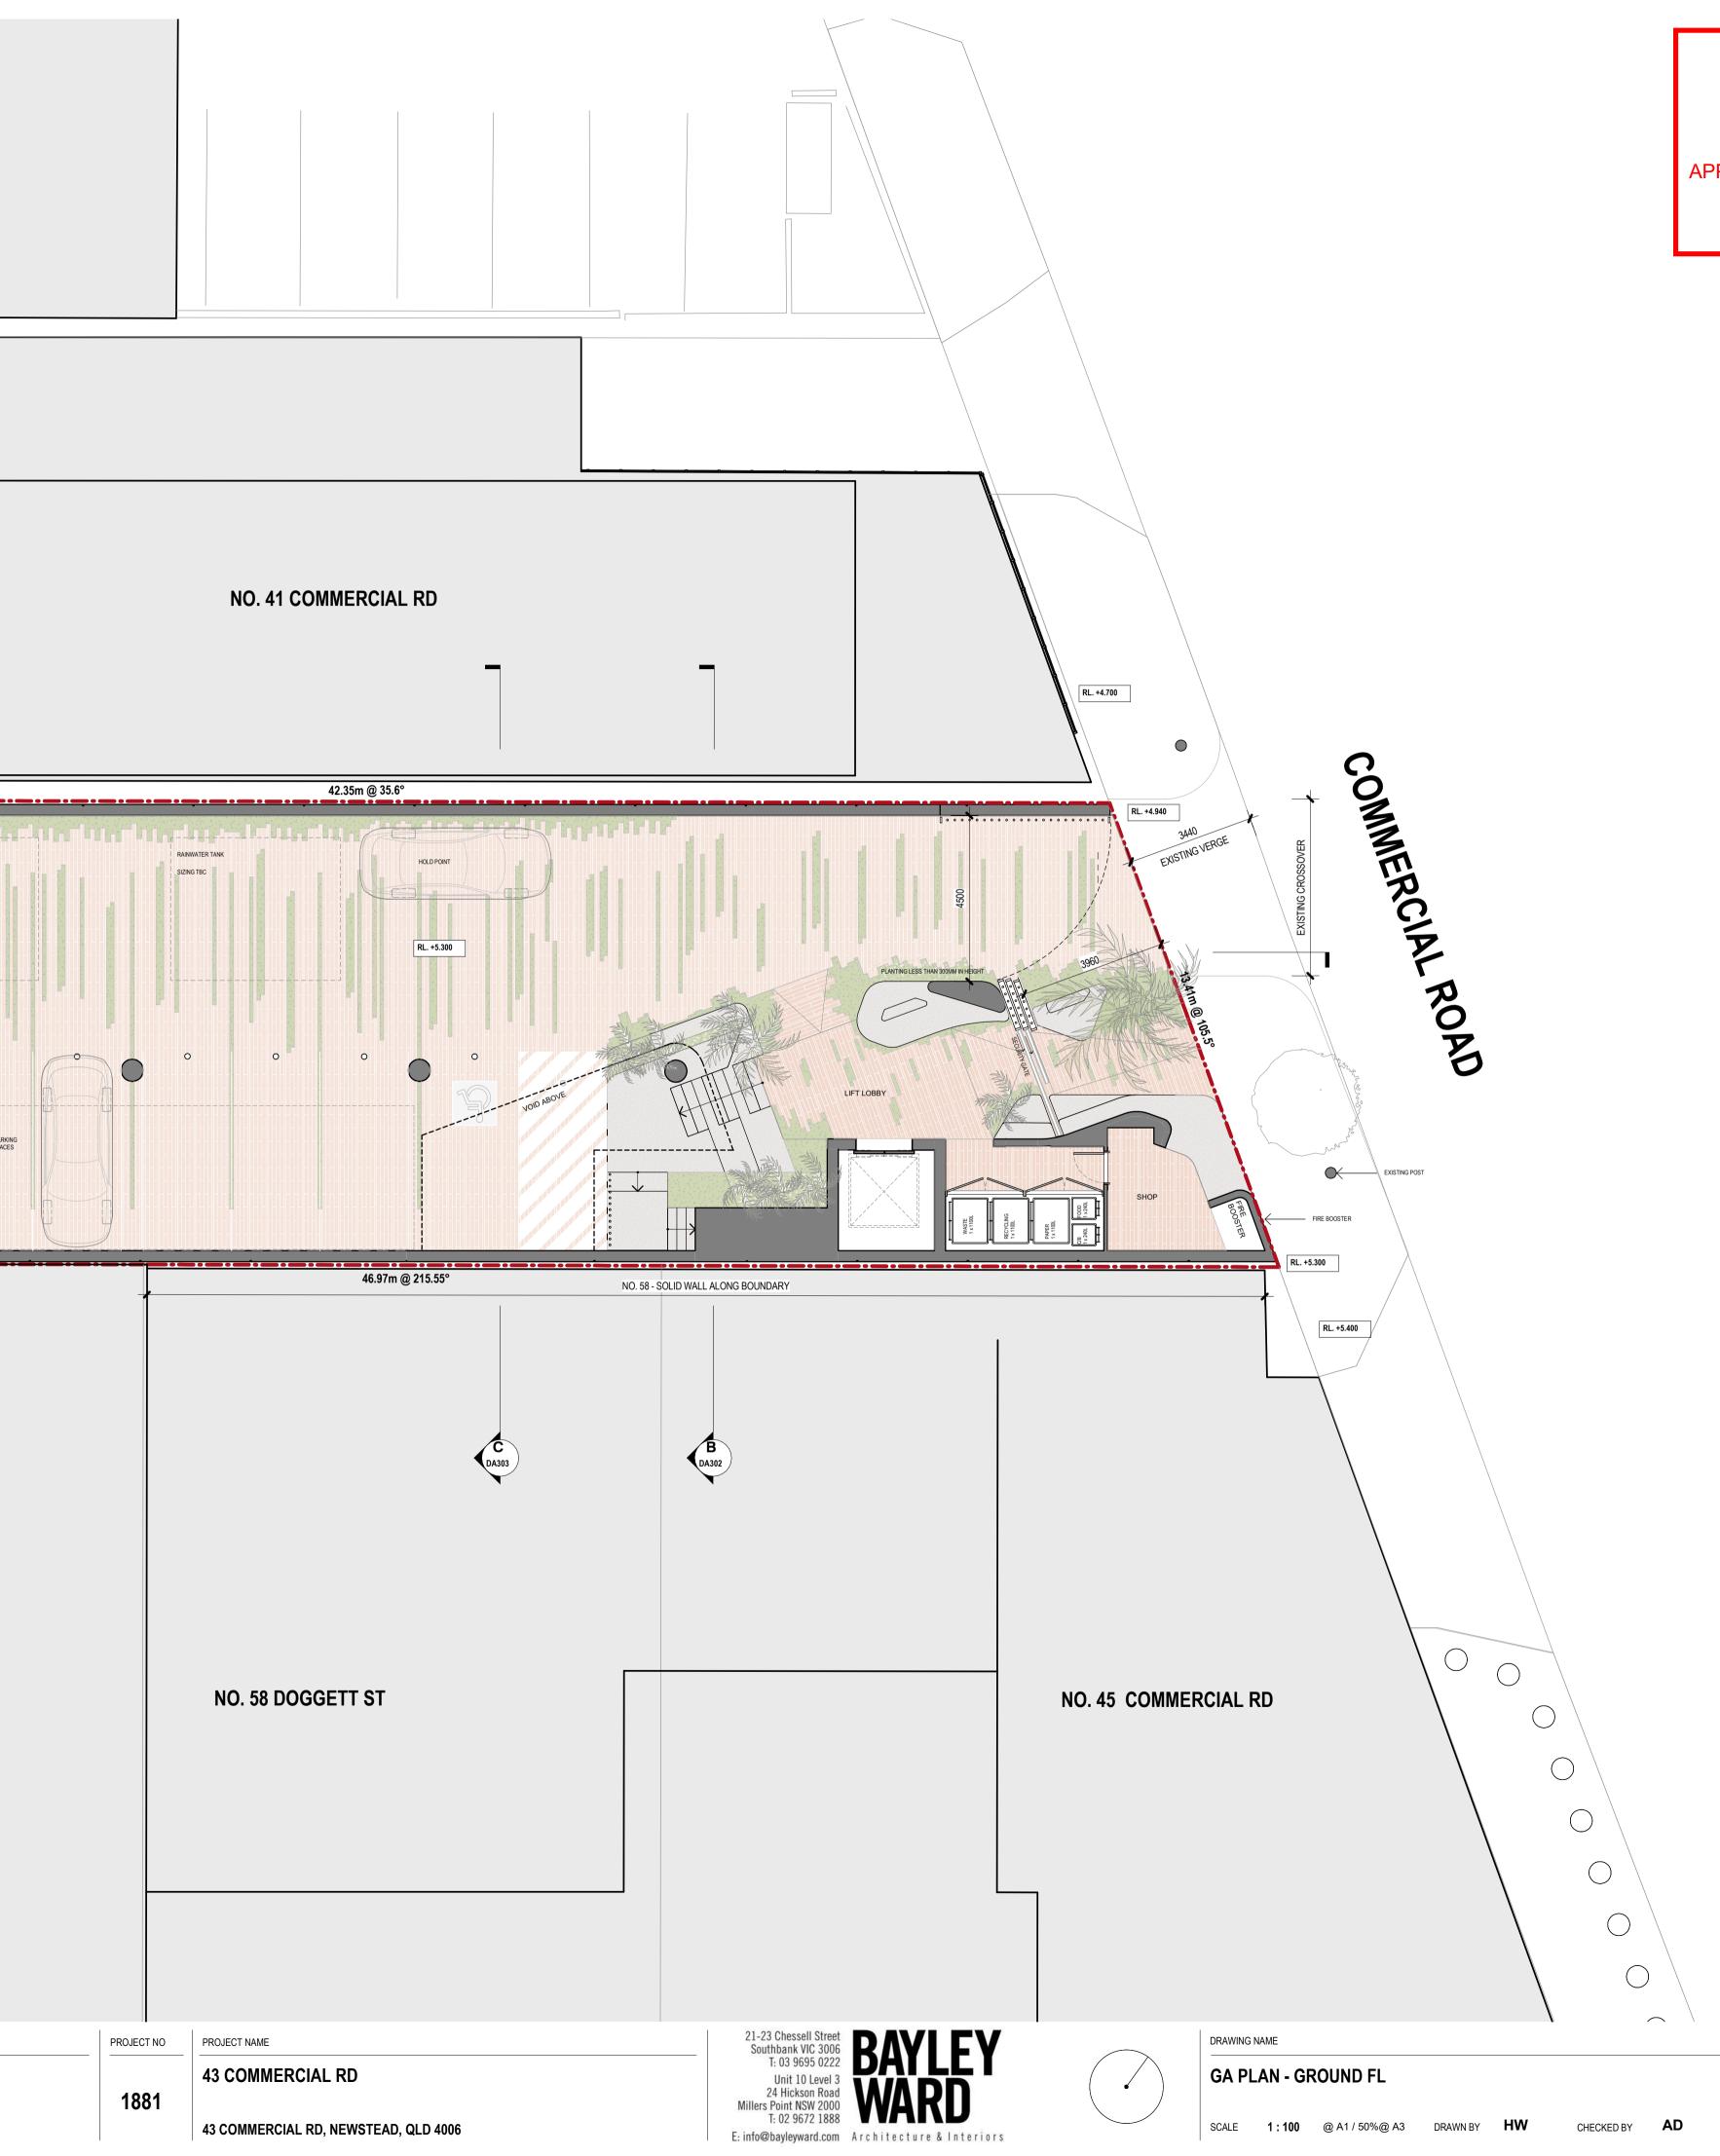

| NO. 17 PROE ST                                                                                                                                                                                                           |                                   |          | NC                                           | 0. 39 COMMERCIAL RD            |
|--------------------------------------------------------------------------------------------------------------------------------------------------------------------------------------------------------------------------|-----------------------------------|----------|----------------------------------------------|--------------------------------|
| NO. 15 PROE ST                                                                                                                                                                                                           |                                   |          |                                              |                                |
| NO. 11 PROE ST                                                                                                                                                                                                           |                                   |          | 12.59m @ 305.6°                              | FIRE TANKS BELOW<br>SIZING TBC |
| NO. 9 PROE ST                                                                                                                                                                                                            |                                   |          |                                              |                                |
| NO. 7 PROE ST                                                                                                                                                                                                            |                                   |          |                                              | NO. 56 DOGGETT ST              |
| GENERAL NOTES                                                                                                                                                                                                            | REVISION                          |          | PROJECT STATUS                               | CLIENT                         |
| <ol> <li>DO NOT SCALE FROM DRAWINGS. USE FICURED DIMENSIONS ONLY.</li> <li>ALL OMMESSIONS, AMBIGUITIES AND DISCREPENCIES TO BE<br/>REPORTED TO THE ARCHITECT IMMEDIATELY.</li> <li>COPYRIGHT@ 2023 BAYLEYWARD</li> </ol> | REV DESCRIPTION<br>1 ISSUE FOR DA | 10/00/20 | DEVELOPMENT APPLICATION<br>PRELIMINARY ISSUE | LION PROPERTY GROUP            |