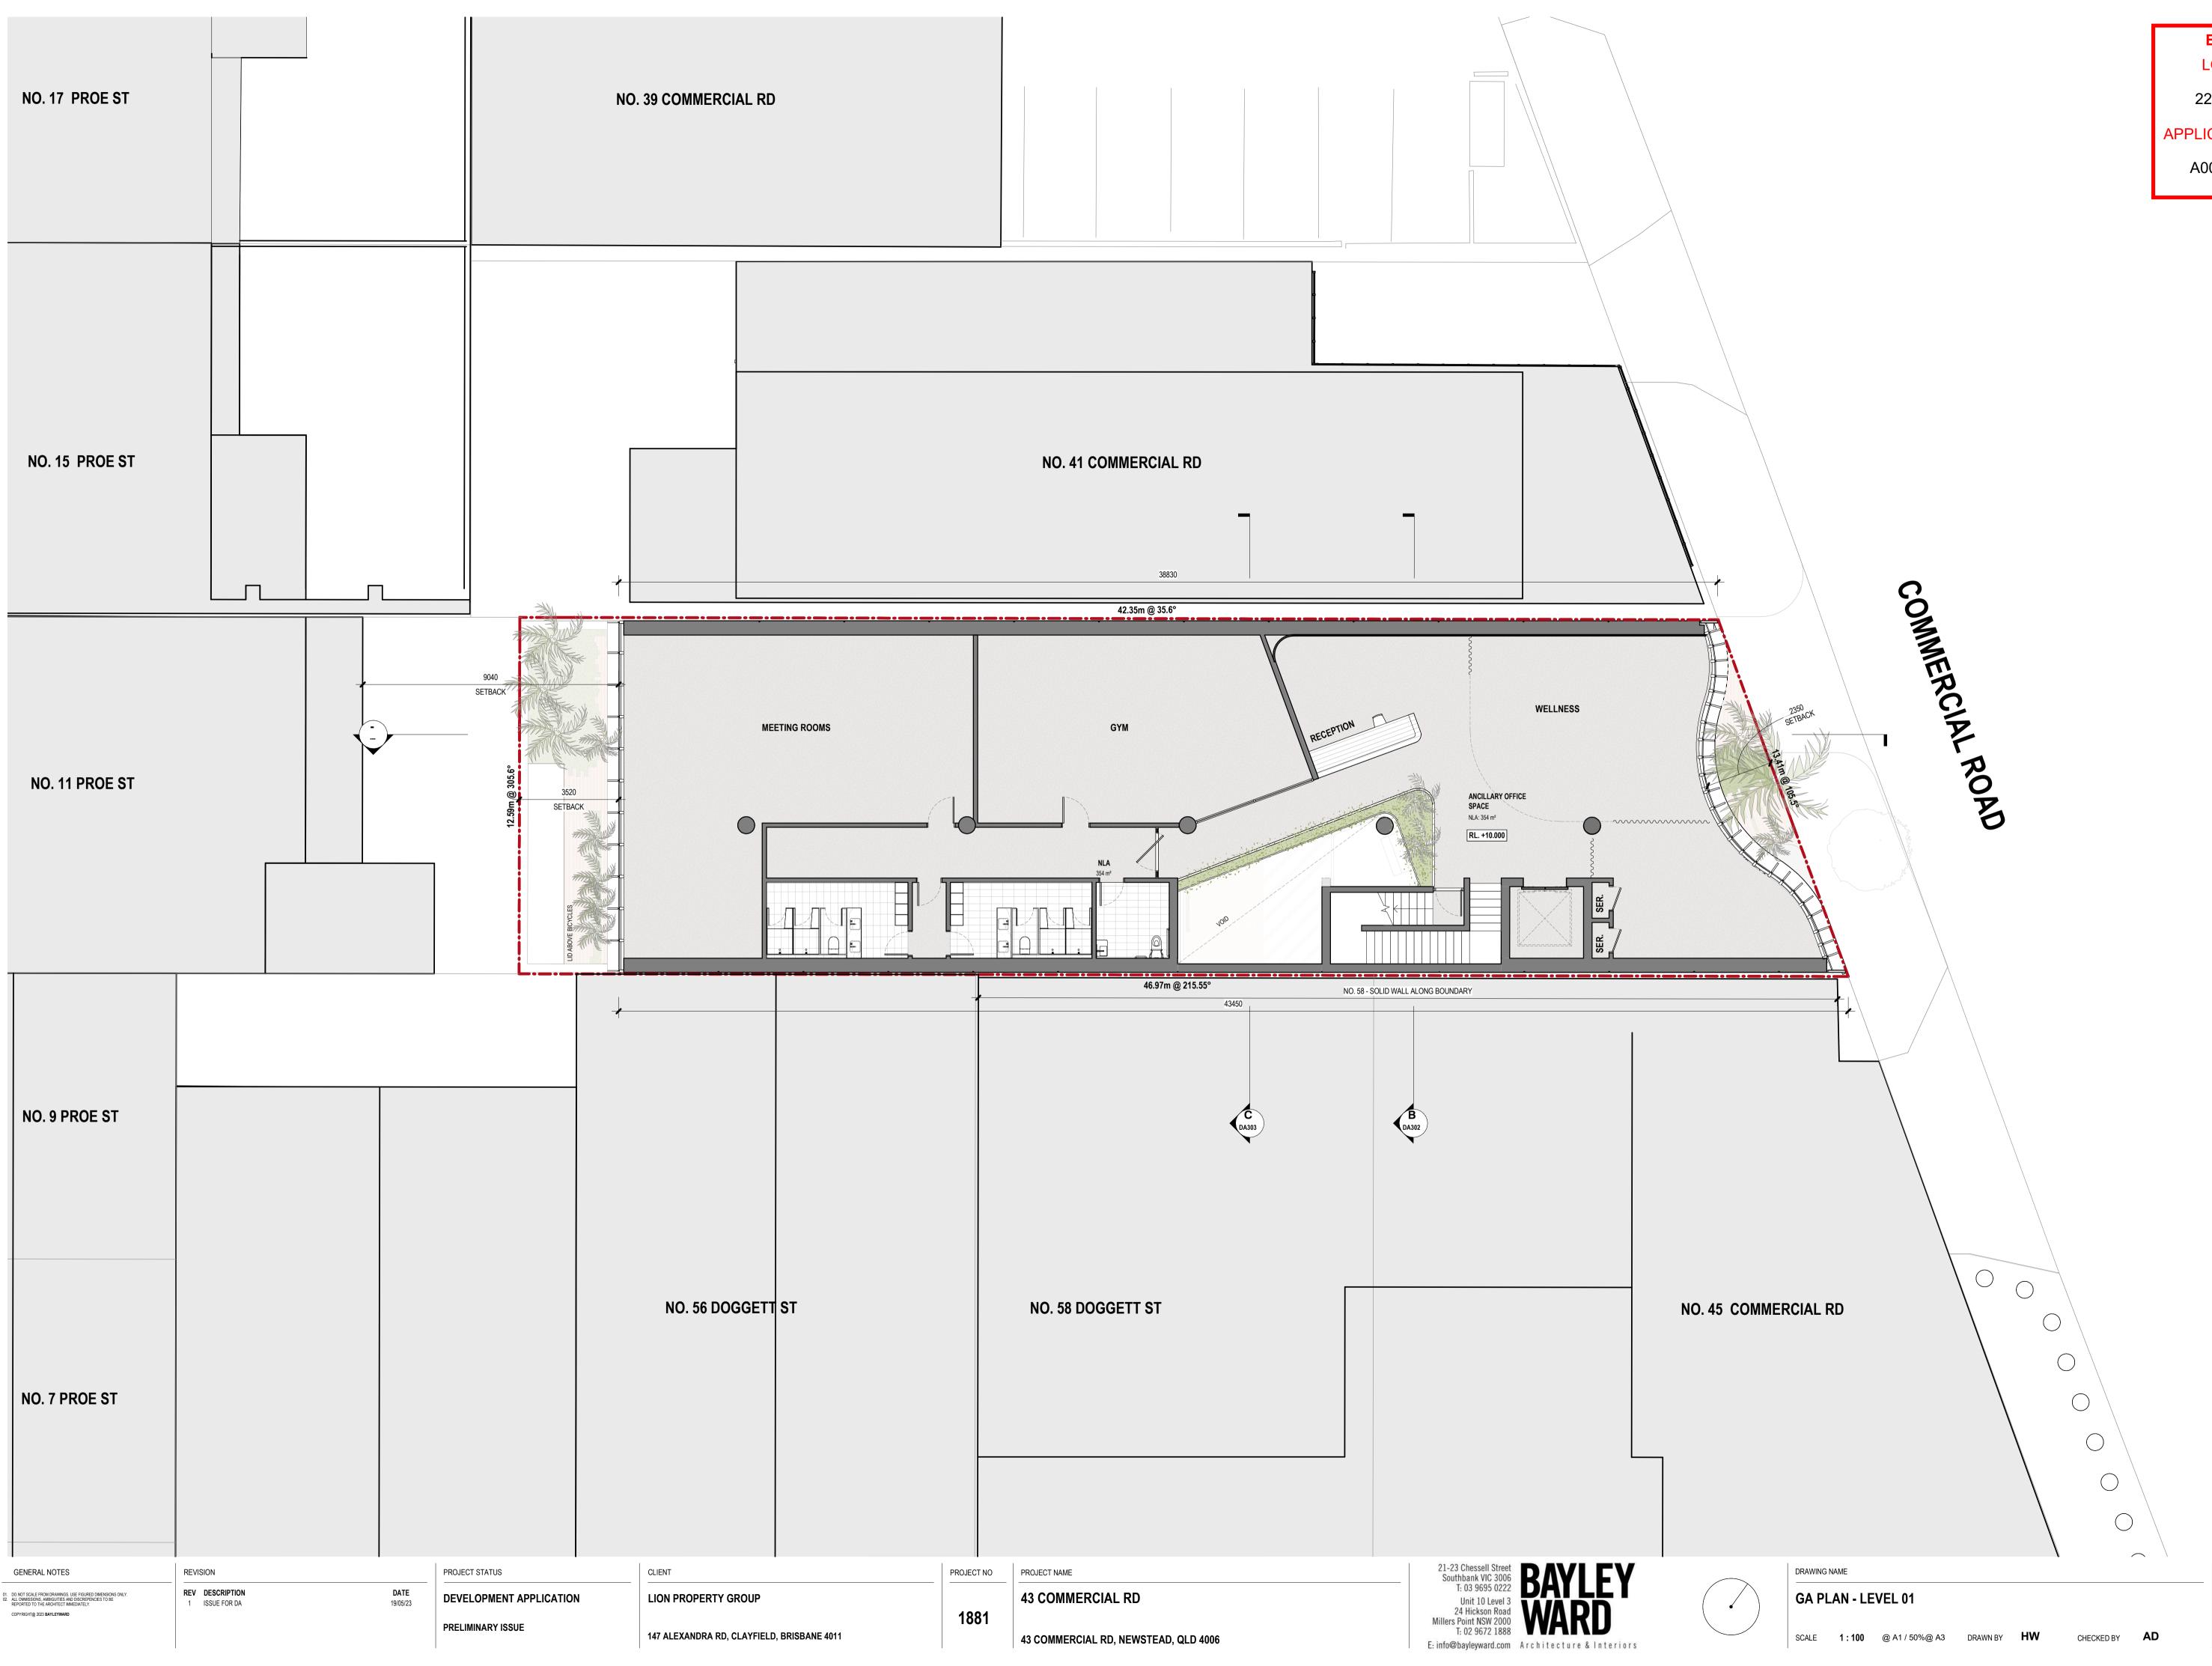

| NO. 17 PROE ST                                                                                                                                                                                                           |                                   |          | NC                                           | 0. 39 COMMERCIAL RD            |
|--------------------------------------------------------------------------------------------------------------------------------------------------------------------------------------------------------------------------|-----------------------------------|----------|----------------------------------------------|--------------------------------|
| NO. 15 PROE ST                                                                                                                                                                                                           |                                   |          |                                              |                                |
| NO. 11 PROE ST                                                                                                                                                                                                           |                                   |          | 12.59m @ 305.6°                              | FIRE TANKS BELOW<br>SIZING TBC |
| NO. 9 PROE ST                                                                                                                                                                                                            |                                   |          |                                              |                                |
| NO. 7 PROE ST                                                                                                                                                                                                            |                                   |          |                                              | NO. 56 DOGGETT ST              |
| GENERAL NOTES                                                                                                                                                                                                            | REVISION                          |          | PROJECT STATUS                               | CLIENT                         |
| <ol> <li>DO NOT SCALE FROM DRAWINGS. USE FICURED DIMENSIONS ONLY.</li> <li>ALL OMMESSIONS, AMBIGUITIES AND DISCREPENCIES TO BE<br/>REPORTED TO THE ARCHITECT IMMEDIATELY.</li> <li>COPYRIGHT@ 2023 BAYLEYWARD</li> </ol> | REV DESCRIPTION<br>1 ISSUE FOR DA | 10/00/20 | DEVELOPMENT APPLICATION<br>PRELIMINARY ISSUE | LION PROPERTY GROUP            |