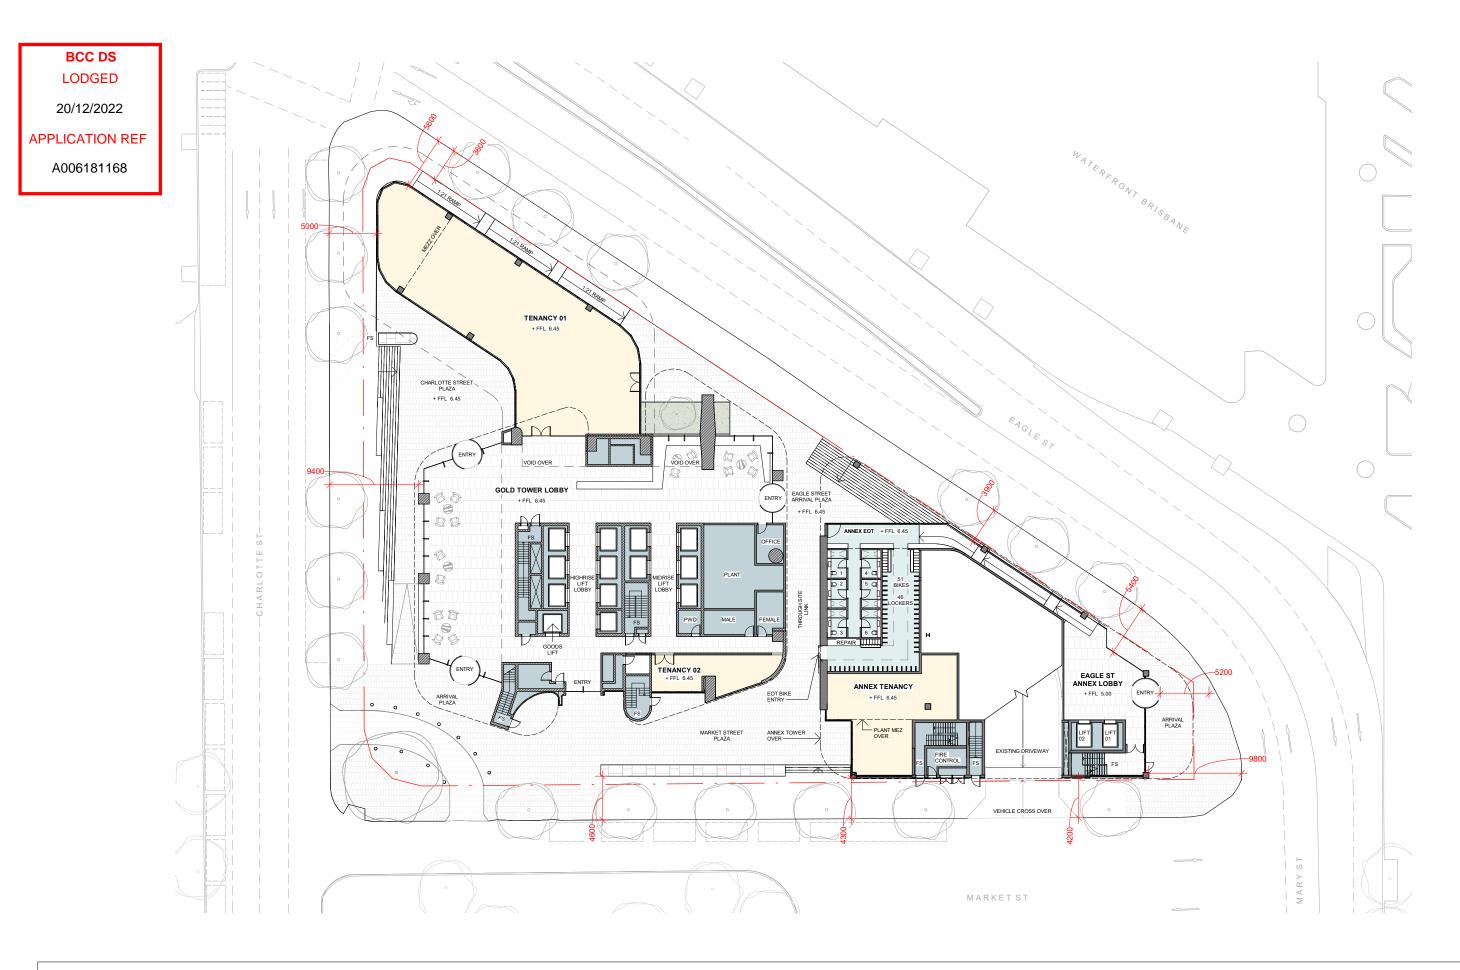

### **TEN EAGLE ST**

PROJECT INFO 10 EAGLE STREET DRAWING PLAN GROUND LEVEL

EXISTING BUILDING ELEMENTS

CLIENT DWG NO. DD AE -JOB NO. STAGE MARQUETTE 2102 DD PROPERTIES DRAWN CHECKED 100

CLIENT MARQUETTE PROPERTIES