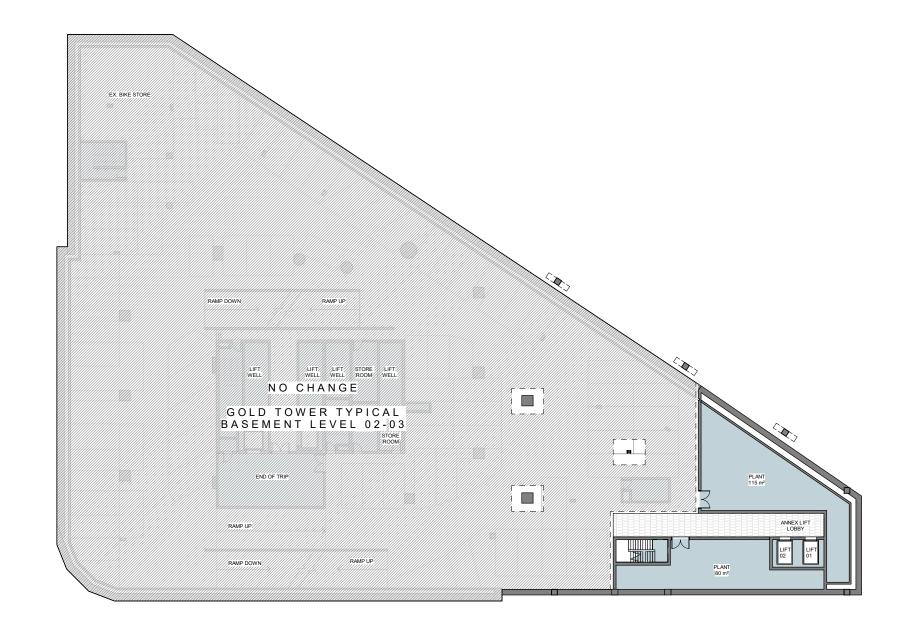

BCC DS LODGED

20/12/2022

**APPLICATION REF** 

A006181168

| Cavill<br>Architects<br>ABN 26 163 113 120<br>Level 1, 171 Edward St<br>Brisbane City Q 4000<br>07 3852 2664<br>admin@cavillarchitects.com<br>cavillarchitects.com | GENERAL NOTES<br>1. USE FIGURED DIMENSIONS ONLY. DO NOT SCALE FROM DRAWINGS.<br>2. CONFIRM ALL SETBACKS, DIMENSIONS & LEVELS ON SITE PRIOR TO COMMENCEMENT OF WORK.<br>3. ALL BUILDING WORK TO COMPLY WITH THE BUILDING CODE OF AUSTRALIAN DALL RELEVANT<br>AUSTRALIAN STANDARDS, CODES AND ALL OTHER LEGISLATIVE REQUIREMENTS.<br>4. ARCHITECTURAL DRAWINGS TO BE READ IN CONJUNCTION WITH ALL OTHER CONSULTANTS'<br>DOCUMENTATION.<br>5. ANY DISCREPANCIES AND ERRORS ARE TO BE REPORTED TO CAVILL ARCHITECTS IMMEDIATELY<br>AND INSTRUCTIONS SOUGHT BEFORE PROCEEDING.<br>6. THESE DESIGNS, DRAWINGS AND SPECIFICATIONS & THE COPYRIGHT THEREOF, ARE THE<br>PROPERTY OF CAVILL ARCHITECTS & MUST NOT BE USED, RETAINED OR COPIED WITHOUT THE<br>WRITTEN AUTHORITY OF CAVILL ARCHITECTS. | DRAWING SCALE: 1 : 400 @ A3 | REVISION<br>A<br>B | N<br>DEVELOPMENT APPLICATION<br>(DRAFT)<br>DEVELOPMENT APPLICATION | 16.11.22<br>16.12.22 | $\bigcirc$ | TEN EAGLE ST<br>PROJECT INFO<br>10 EAGLE STREET<br>DRAWING<br>PLAN BASEMENT 02-03 |
|--------------------------------------------------------------------------------------------------------------------------------------------------------------------|--------------------------------------------------------------------------------------------------------------------------------------------------------------------------------------------------------------------------------------------------------------------------------------------------------------------------------------------------------------------------------------------------------------------------------------------------------------------------------------------------------------------------------------------------------------------------------------------------------------------------------------------------------------------------------------------------------------------------------------------------------------------------------------------|-----------------------------|--------------------|--------------------------------------------------------------------|----------------------|------------|-----------------------------------------------------------------------------------|
|--------------------------------------------------------------------------------------------------------------------------------------------------------------------|--------------------------------------------------------------------------------------------------------------------------------------------------------------------------------------------------------------------------------------------------------------------------------------------------------------------------------------------------------------------------------------------------------------------------------------------------------------------------------------------------------------------------------------------------------------------------------------------------------------------------------------------------------------------------------------------------------------------------------------------------------------------------------------------|-----------------------------|--------------------|--------------------------------------------------------------------|----------------------|------------|-----------------------------------------------------------------------------------|

CLIENT MARQUETTE PROPERTIES

2102 DD

JOB NO. STAGE DRAWN CHECKED 098 RM AD

DWG NO. DD AE -