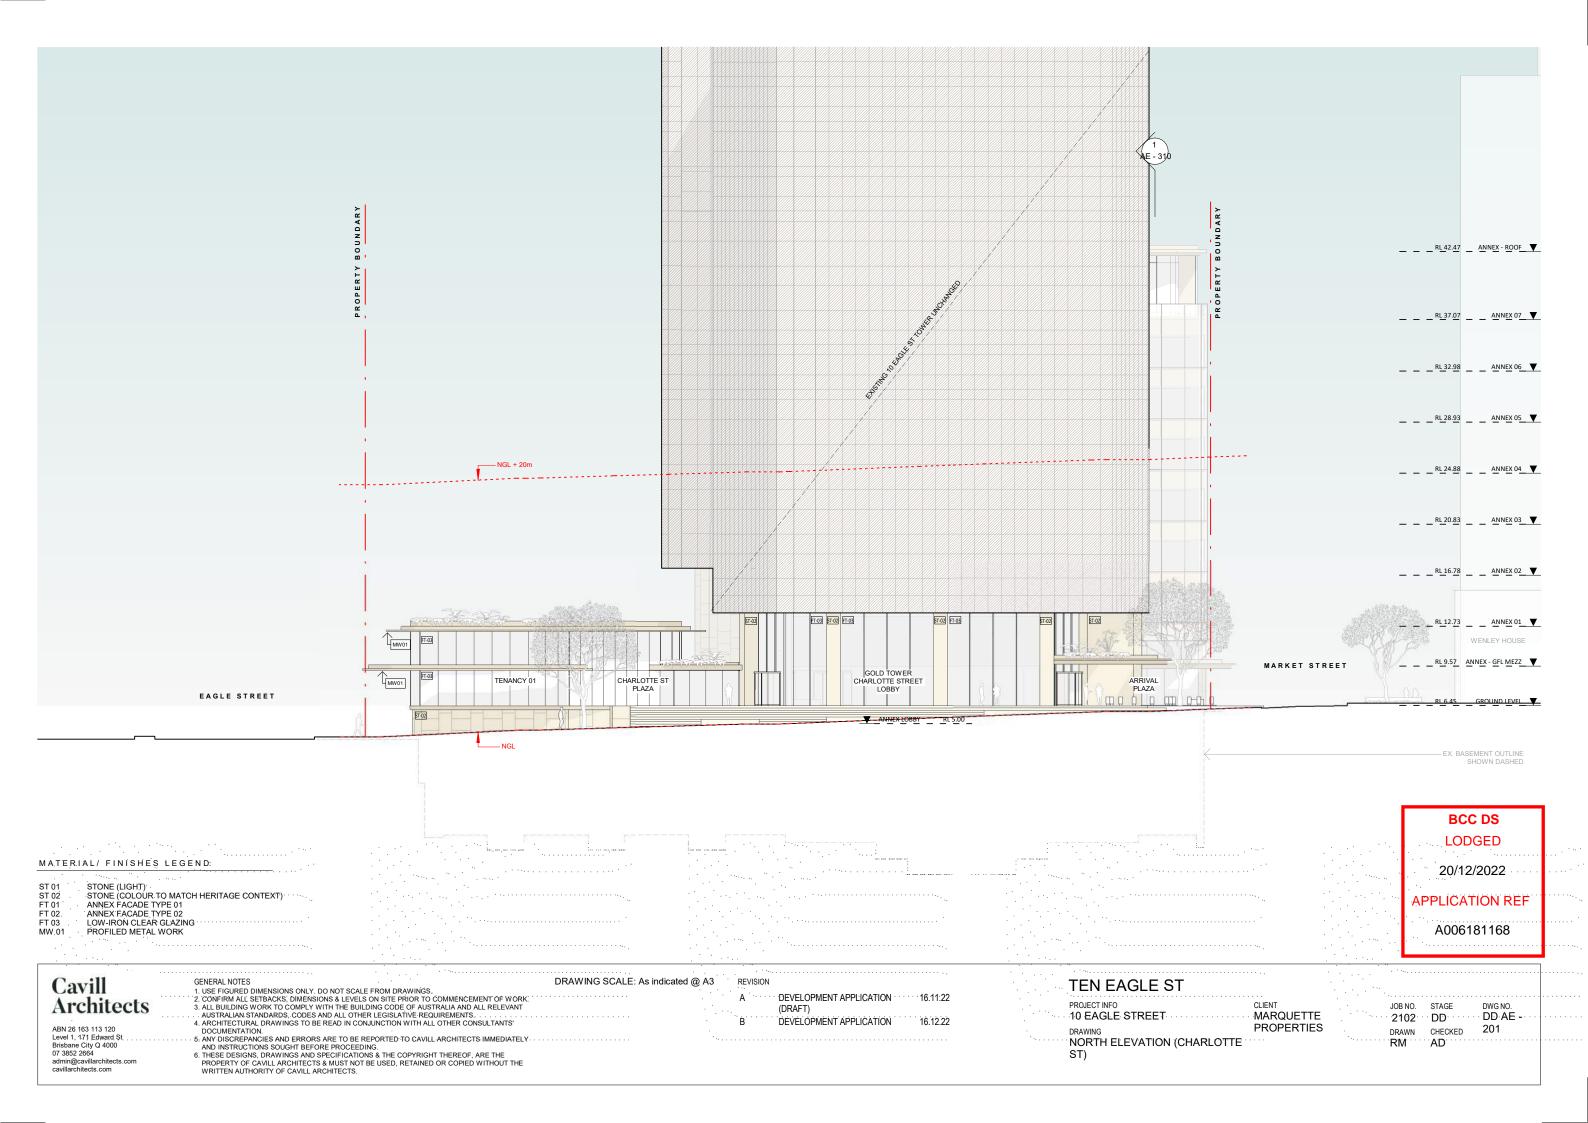

|                                          | BCC DS<br>LODGED                                                                            |
|------------------------------------------|---------------------------------------------------------------------------------------------|
|                                          | 20/12/2022                                                                                  |
| · · · · · · · · · · · · · · · · · · ·    | APPLICATION REF                                                                             |
| ······································   | A006181168                                                                                  |
| ·····                                    |                                                                                             |
|                                          | · · · · · · · · · · · · · · · · · · ·                                                       |
| CLIENT<br>MARQUETTE<br>PROPERTIES        | JOB NO.     STAGE     DWG NO.       2102     DD     DD AE -       DRAWN     CHECKED     312 |
| T) · · · · · · · · · · · · · · · · · · · | <br>RM AD                                                                                   |