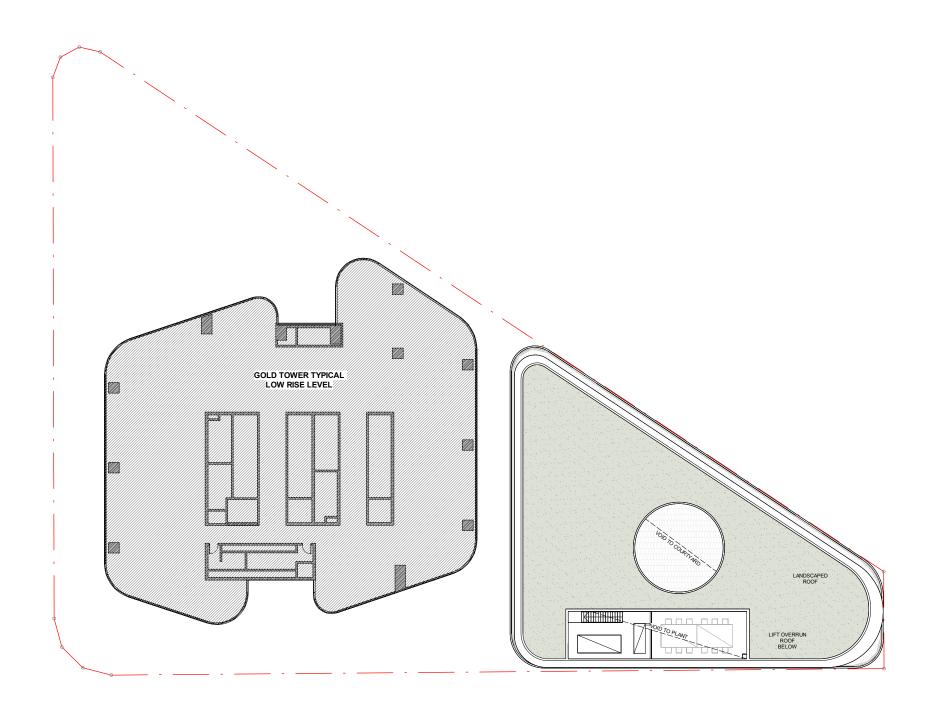

| u<br>z               |                       |                                                                                                                                                       |                                           |                           |                                                                                     |
|----------------------|-----------------------|-------------------------------------------------------------------------------------------------------------------------------------------------------|-------------------------------------------|---------------------------|-------------------------------------------------------------------------------------|
| а<br>Х<br>Г          |                       |                                                                                                                                                       |                                           |                           |                                                                                     |
| 4<br>0<br>2<br>4     |                       |                                                                                                                                                       |                                           |                           |                                                                                     |
|                      |                       |                                                                                                                                                       |                                           |                           |                                                                                     |
| TERRACE              |                       | COURTYARD                                                                                                                                             | TERRACE                                   |                           |                                                                                     |
|                      | EVEL 06               |                                                                                                                                                       |                                           |                           |                                                                                     |
|                      | EVEL 05               |                                                                                                                                                       |                                           |                           |                                                                                     |
|                      | EVEL 04               |                                                                                                                                                       |                                           |                           | ·                                                                                   |
|                      | EVEL 03               |                                                                                                                                                       |                                           |                           |                                                                                     |
|                      | EVEL 02               |                                                                                                                                                       |                                           |                           |                                                                                     |
|                      | EVEL 01               |                                                                                                                                                       |                                           |                           |                                                                                     |
|                      | EAGLE STREET<br>LOBBY | EOT ENTRY                                                                                                                                             |                                           | GOLD TOWER<br>RIVER LOBBY |                                                                                     |
|                      | B1 PLANT              | EX. BASEMENT<br>RAMP                                                                                                                                  | EX. BASEMENT 01                           | CAR PARKING               |                                                                                     |
|                      | B2 PLANT              | B2 PLANT                                                                                                                                              | EX. BASEMENT 02                           | CAR PARKING               |                                                                                     |
|                      | B3 PLANT              | B3 PLANT                                                                                                                                              | EX. BASEMENT 03                           | CAR PARKING               |                                                                                     |
|                      |                       | · · ·                                                                                                                                                 |                                           |                           |                                                                                     |
| Cavill<br>Architects | ······                | M DRAWINGS.<br>ITE PRIOR TO COMMENCEMENT OF WORK.<br>CODE OF AUSTRALIA AND ALL RELEVANT<br>SISLATIVE-REOUREMENTS.<br>TION WITH ALL OTHER CONSULTANTS' | DRAWING SCALE: As indicated @ A3 REV<br>A | (DRAFT)                   | TEN EAGLE ST<br>PROJECT INFO<br>10 EAGLE STREET<br>DRAWING<br>SECTION B (SOUTH - NC |