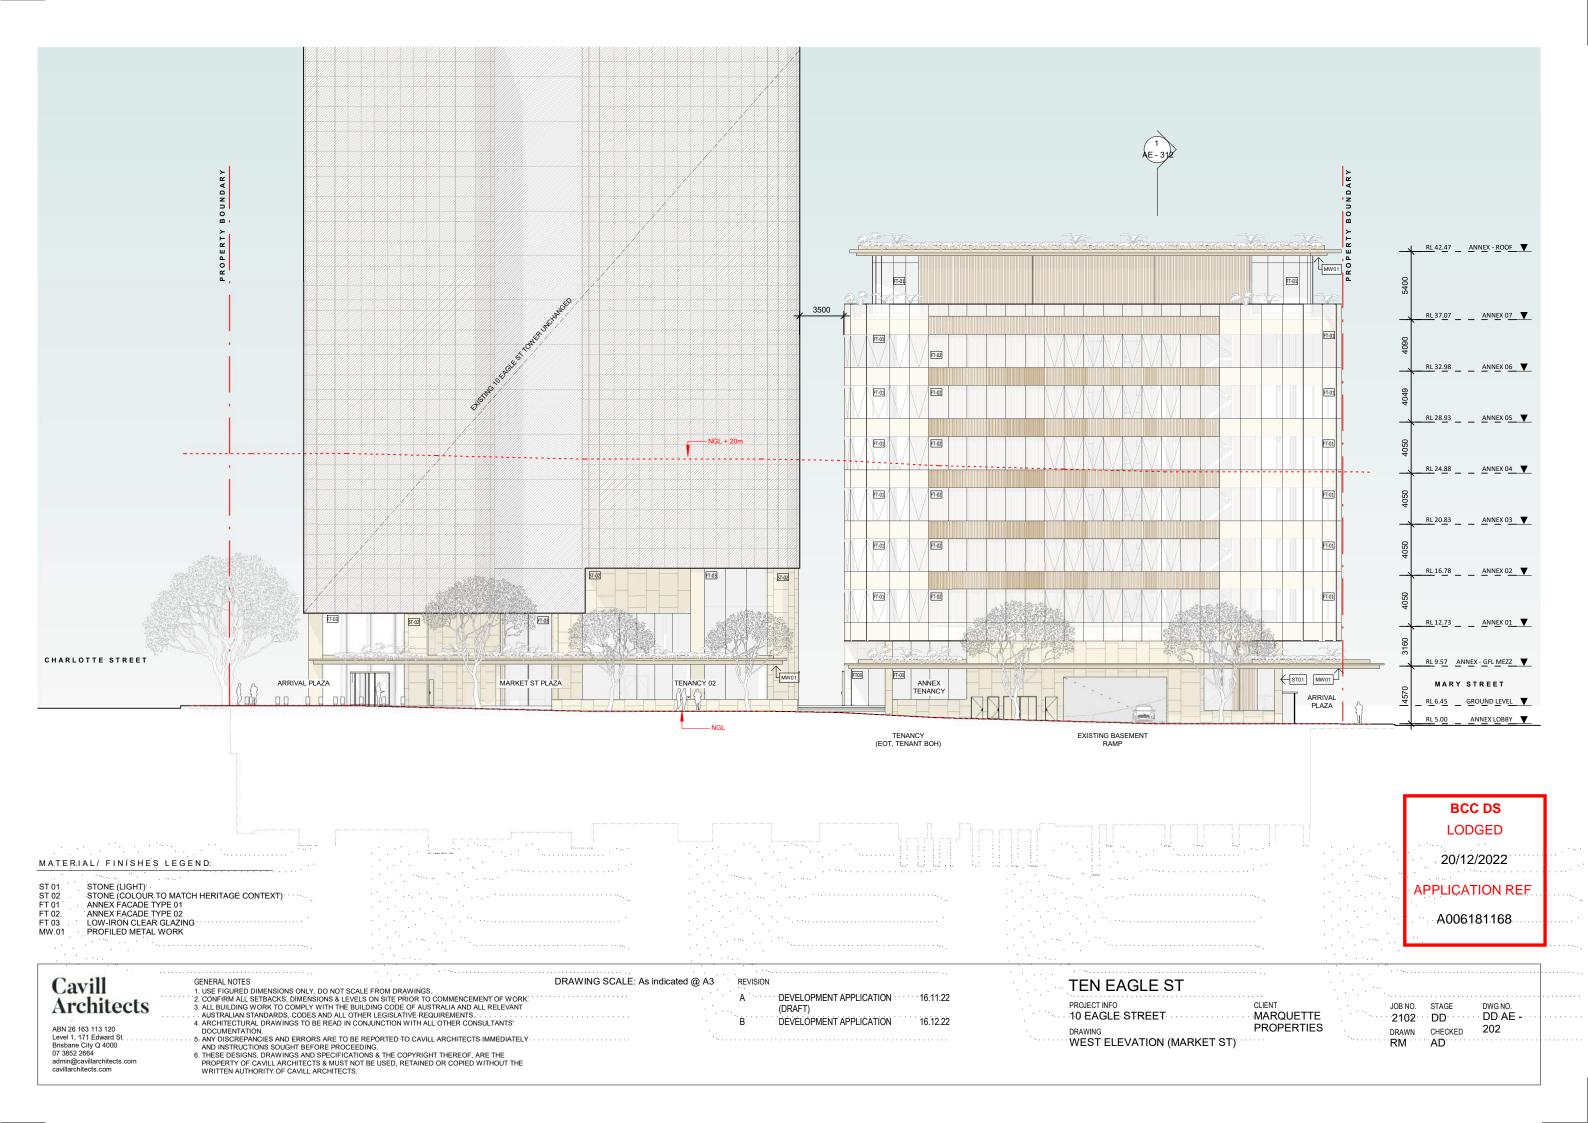

|                                          | BCC DS<br>LODGED                                                                            |
|------------------------------------------|---------------------------------------------------------------------------------------------|
|                                          | 20/12/2022                                                                                  |
| · · · · · · · · · · · · · · · · · · ·    | APPLICATION REF                                                                             |
| ······································   | A006181168                                                                                  |
| ·····                                    |                                                                                             |
|                                          | · · · · · · · · · · · · · · · · · · ·                                                       |
| CLIENT<br>MARQUETTE<br>PROPERTIES        | JOB NO.     STAGE     DWG NO.       2102     DD     DD AE -       DRAWN     CHECKED     312 |
| T) · · · · · · · · · · · · · · · · · · · | <br>RM AD                                                                                   |