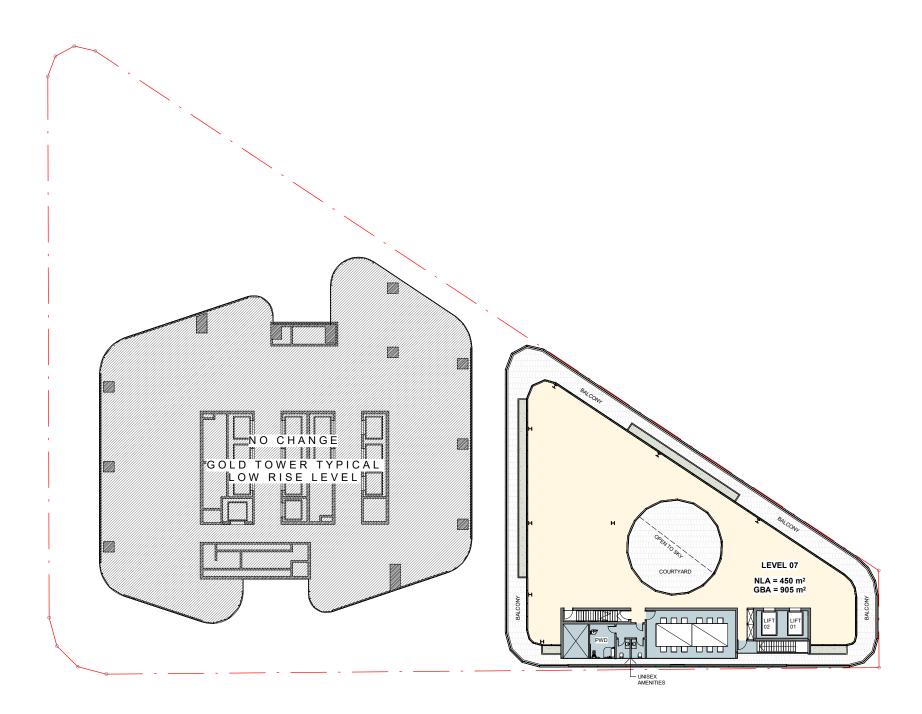

### **TEN EAGLE ST**

PROJECT INFO 10 EAGLE STREET DRAWING PLAN GROUND LEVEL

EXISTING BUILDING ELEMENTS

CLIENT DWG NO. DD AE -JOB NO. STAGE MARQUETTE 2102 DD PROPERTIES DRAWN CHECKED 100

CLIENT MARQUETTE PROPERTIES