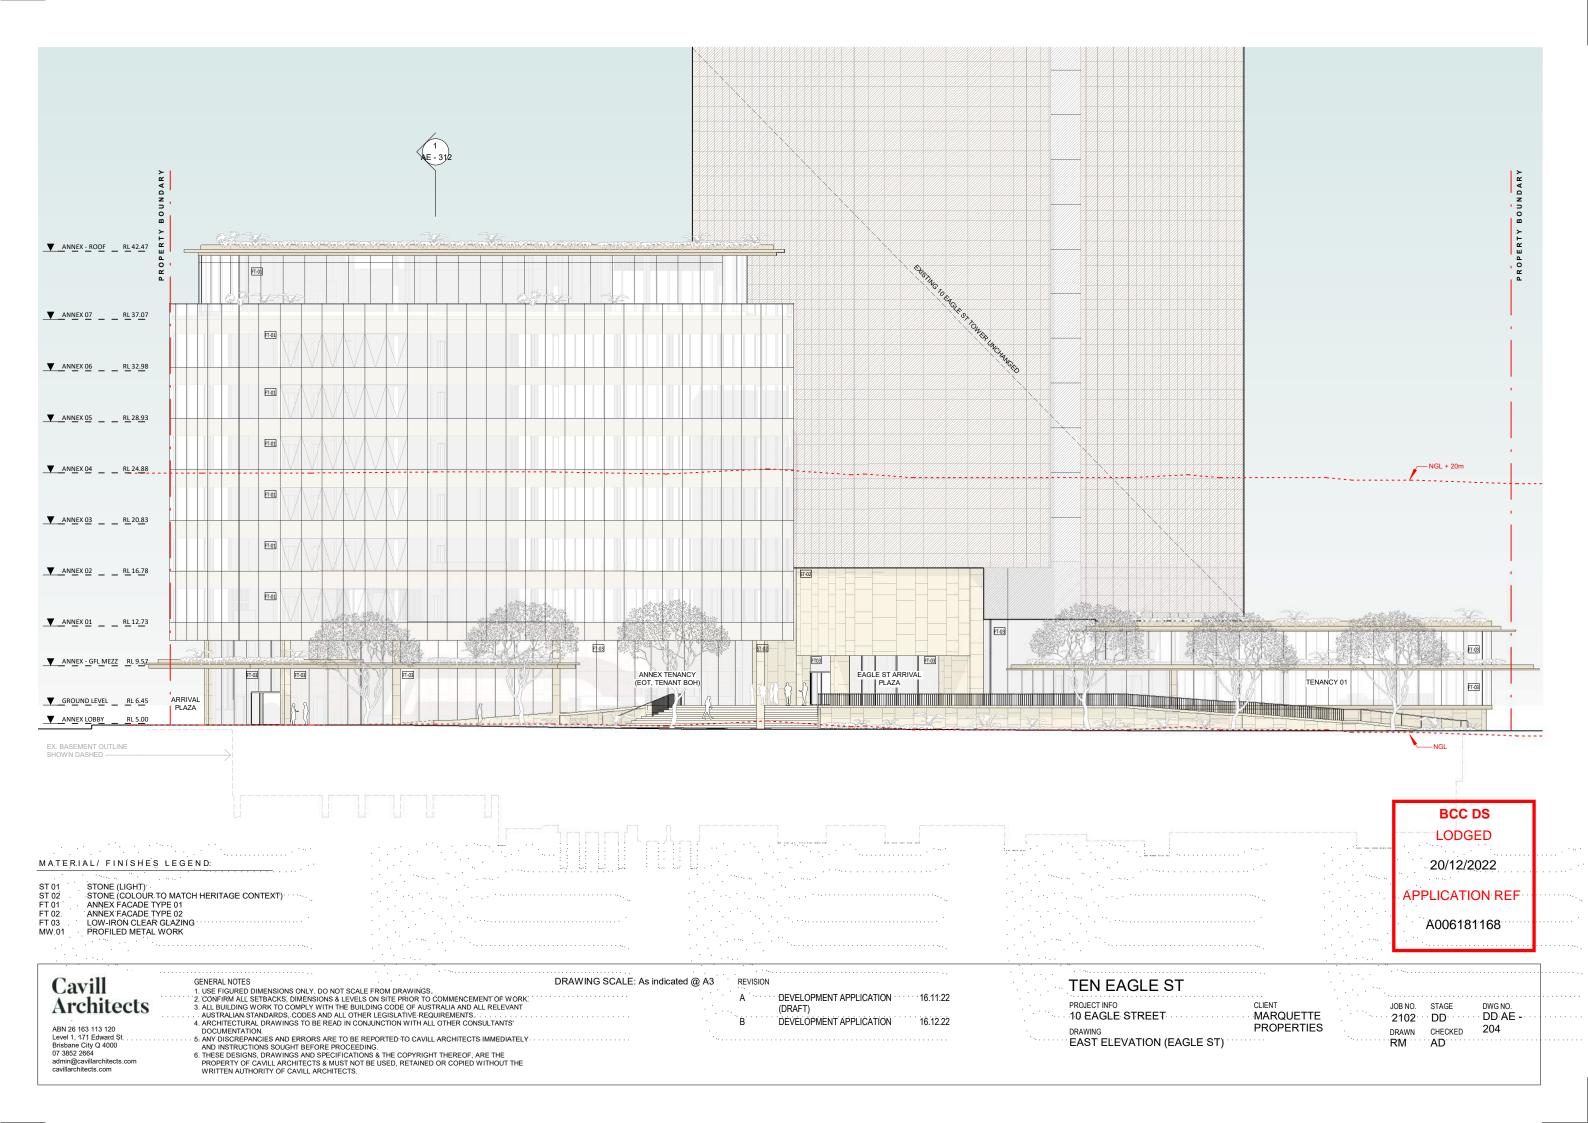

|                                          | BCC DS<br>LODGED                                                                            |
|------------------------------------------|---------------------------------------------------------------------------------------------|
|                                          | 20/12/2022                                                                                  |
| · · · · · · · · · · · · · · · · · · ·    | APPLICATION REF                                                                             |
| ······································   | A006181168                                                                                  |
| ·····                                    |                                                                                             |
|                                          | · · · · · · · · · · · · · · · · · · ·                                                       |
| CLIENT<br>MARQUETTE<br>PROPERTIES        | JOB NO.     STAGE     DWG NO.       2102     DD     DD AE -       DRAWN     CHECKED     312 |
| T) · · · · · · · · · · · · · · · · · · · | <br>RM AD                                                                                   |