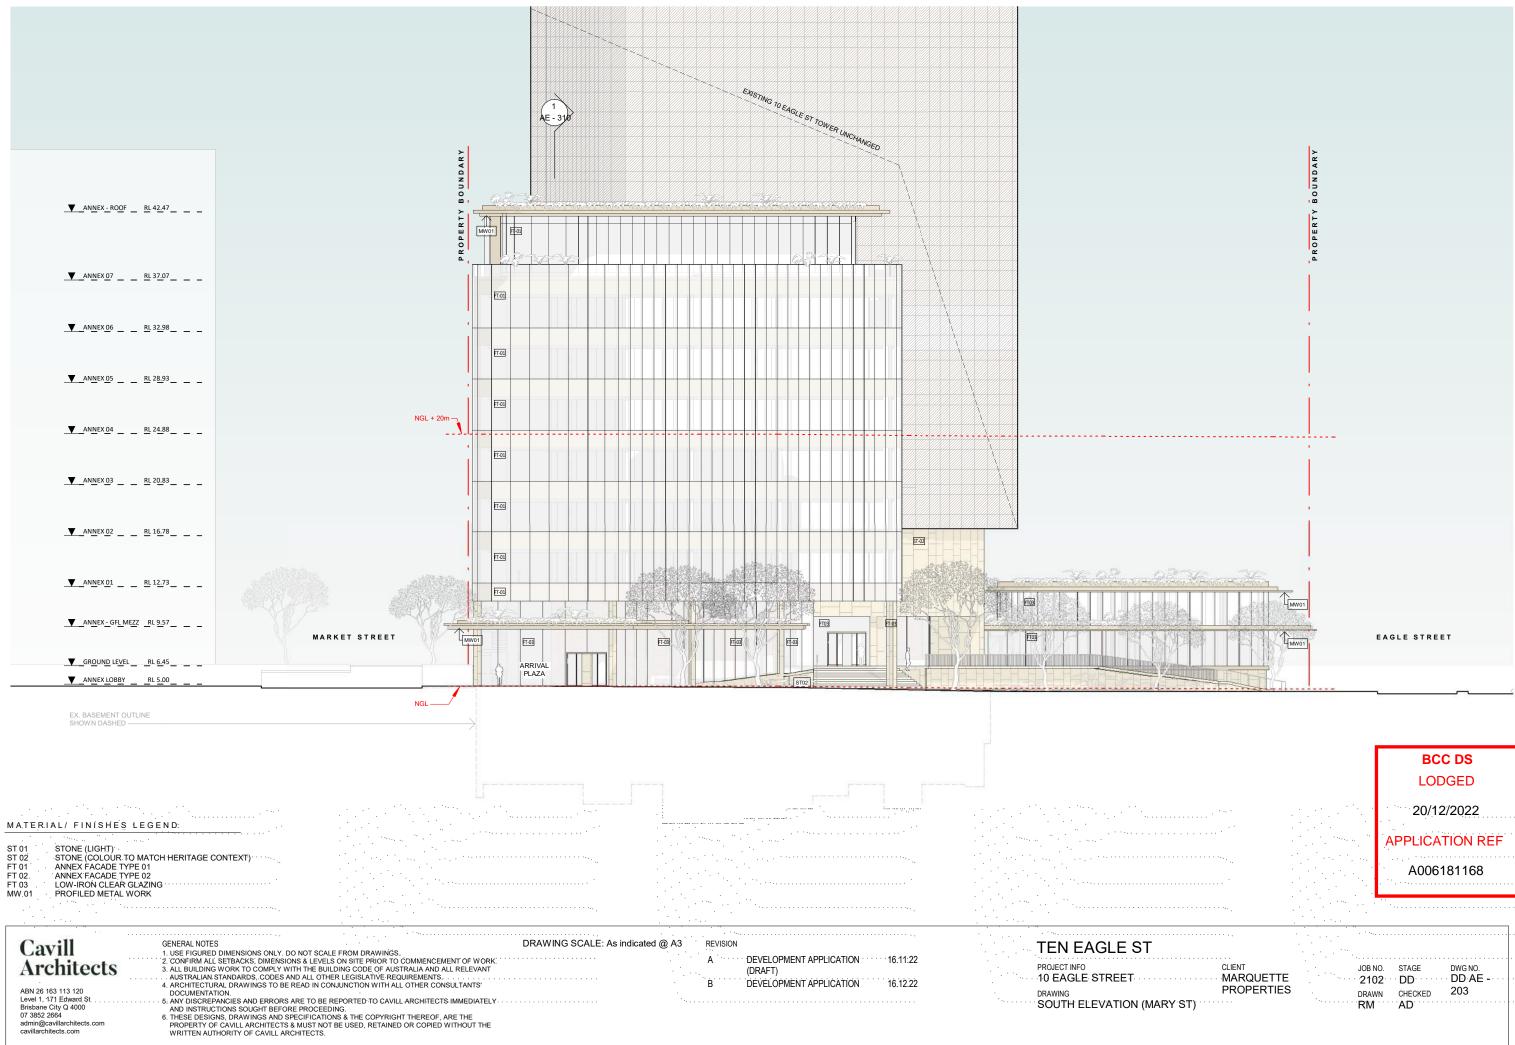

CLIENT MARQUETTE

JOB NO. STAGE

2102 DD DRAWN CHECKED DWG NO. DD AE -104

20/12/2022 **APPLICATION REF** 

A006181168

BCC DS

LODGED

|                                            | BCC DS                                            |                                                  |
|--------------------------------------------|---------------------------------------------------|--------------------------------------------------|
|                                            | LODGED                                            |                                                  |
|                                            | 20/12/2022                                        | 1997 - 1997<br>1997 - 1997<br>1997 - 1997 - 1997 |
|                                            | APPLICATION REF                                   |                                                  |
| ·····                                      | A006181168                                        | ·····                                            |
| •••••                                      | · · · · · · · · · · · · · · · · · · ·             | ••••••                                           |
|                                            |                                                   |                                                  |
| CLIENT<br>MARQUETTE<br>PROPERTIE<br>RY ST) | DD DD DD AE - · · · · · · · · · · · · · · · · · · |                                                  |