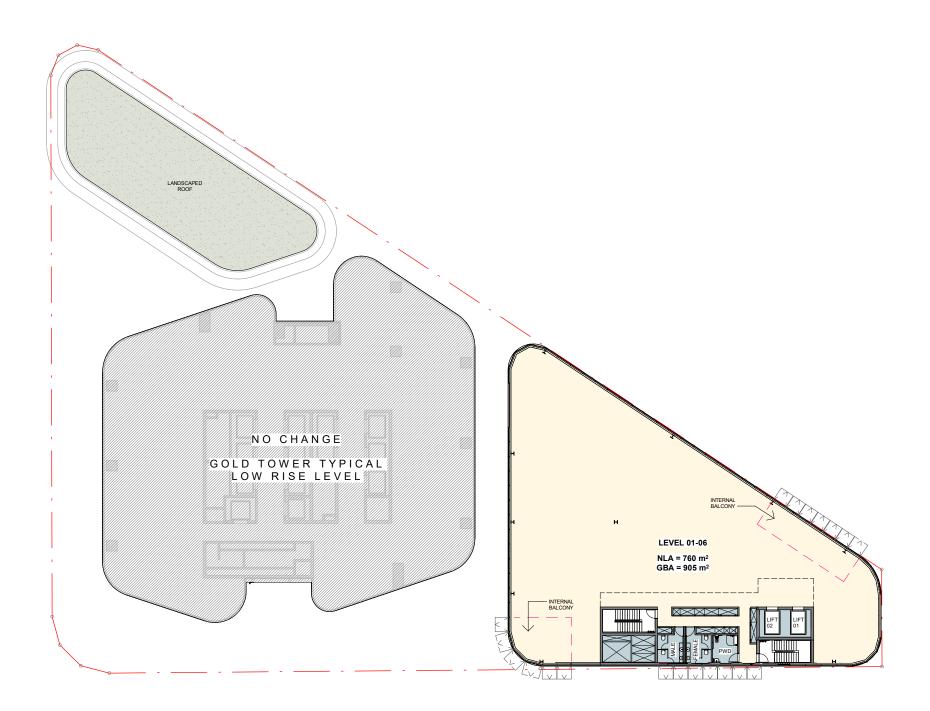

### **TEN EAGLE ST**

PROJECT INFO 10 EAGLE STREET DRAWING PLAN GROUND LEVEL

EXISTING BUILDING ELEMENTS

CLIENT DWG NO. DD AE -JOB NO. STAGE MARQUETTE 2102 DD PROPERTIES DRAWN CHECKED 100

CLIENT MARQUETTE PROPERTIES