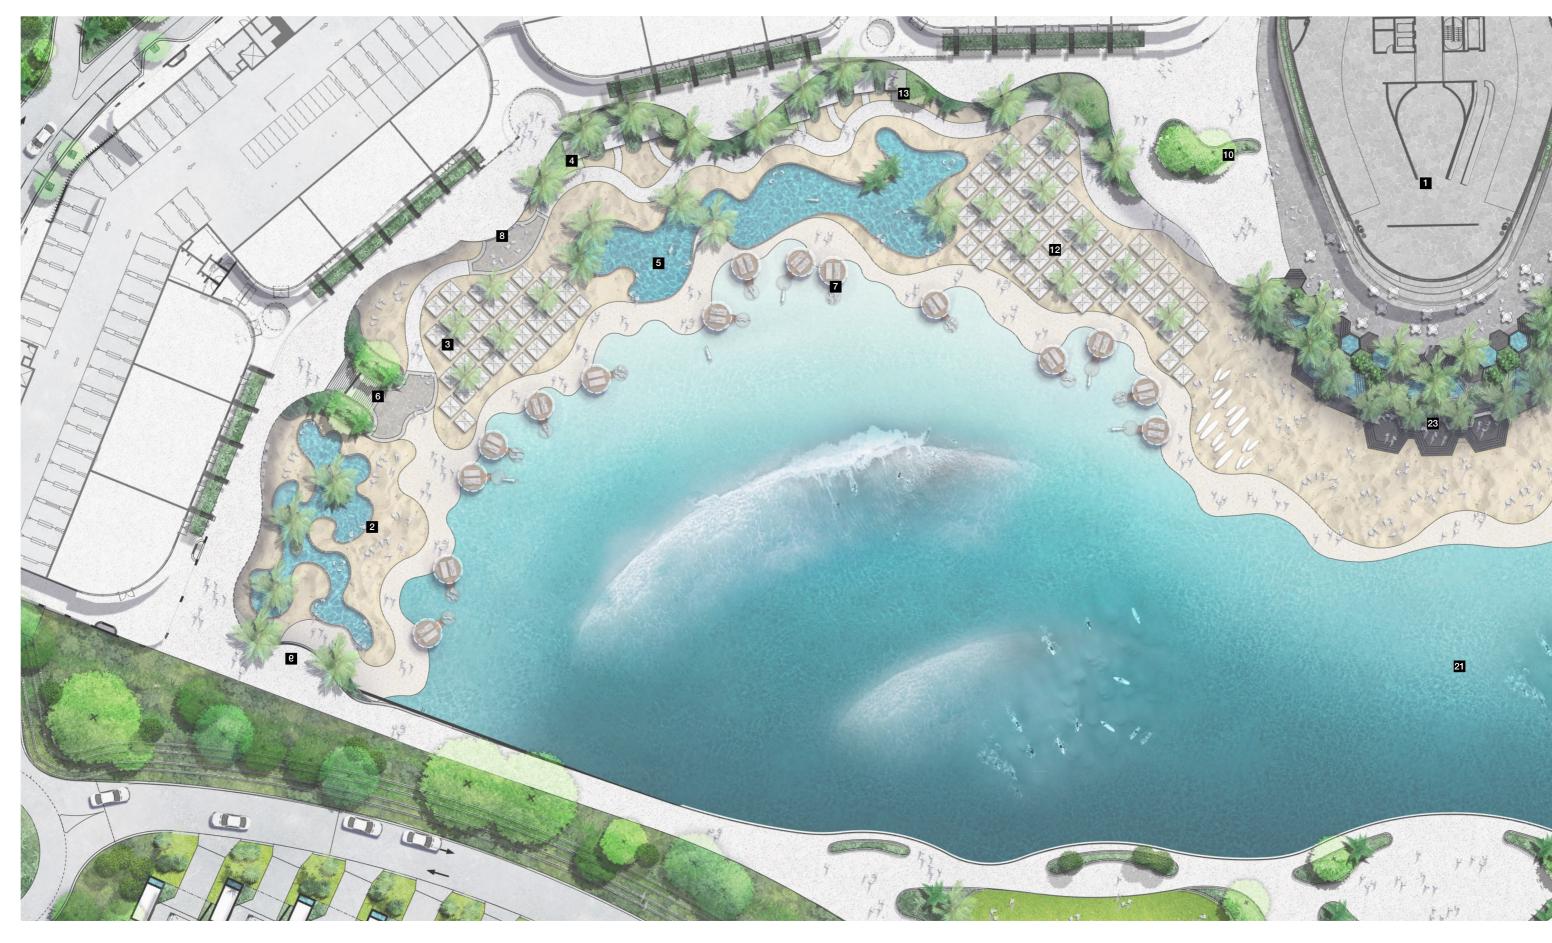

Key Plan | Overall Masterplan

| 1  | Surf HQ                                                    |
|----|------------------------------------------------------------|
| 2  | Kids water play                                            |
| 3  | Family sunlounge area                                      |
| 4  | Family private gazebo area                                 |
| 5  | Family lagoon pool                                         |
| 6  | Secondary stair access                                     |
| 7  | Shallow water pavilions                                    |
| 8  | Food & beverage kiosk<br>connected to basement             |
| 9  | Toilet & amenities facilities                              |
| 10 | Basement connection to Surf HQ                             |
| 11 | Adults/VIP only lagoon pool                                |
| 12 | Adults only sunlounge area                                 |
| 13 | Adults only private gazebo area                            |
| 14 | VIP sunlounge area                                         |
| 15 | VIP private gazebo area                                    |
| 16 | VIP deluxe private gazebo area                             |
| 17 | VIP outdoor/undercroft dining area                         |
| 18 | VIP Outdoor Bar                                            |
| 19 | Learn to surf beach                                        |
| 20 | DJ water pavilion                                          |
| 21 | Endless surf wave pool                                     |
| 22 | Surf marshalling area                                      |
| 23 | Terraced steps to wave pool with private spas and planting |