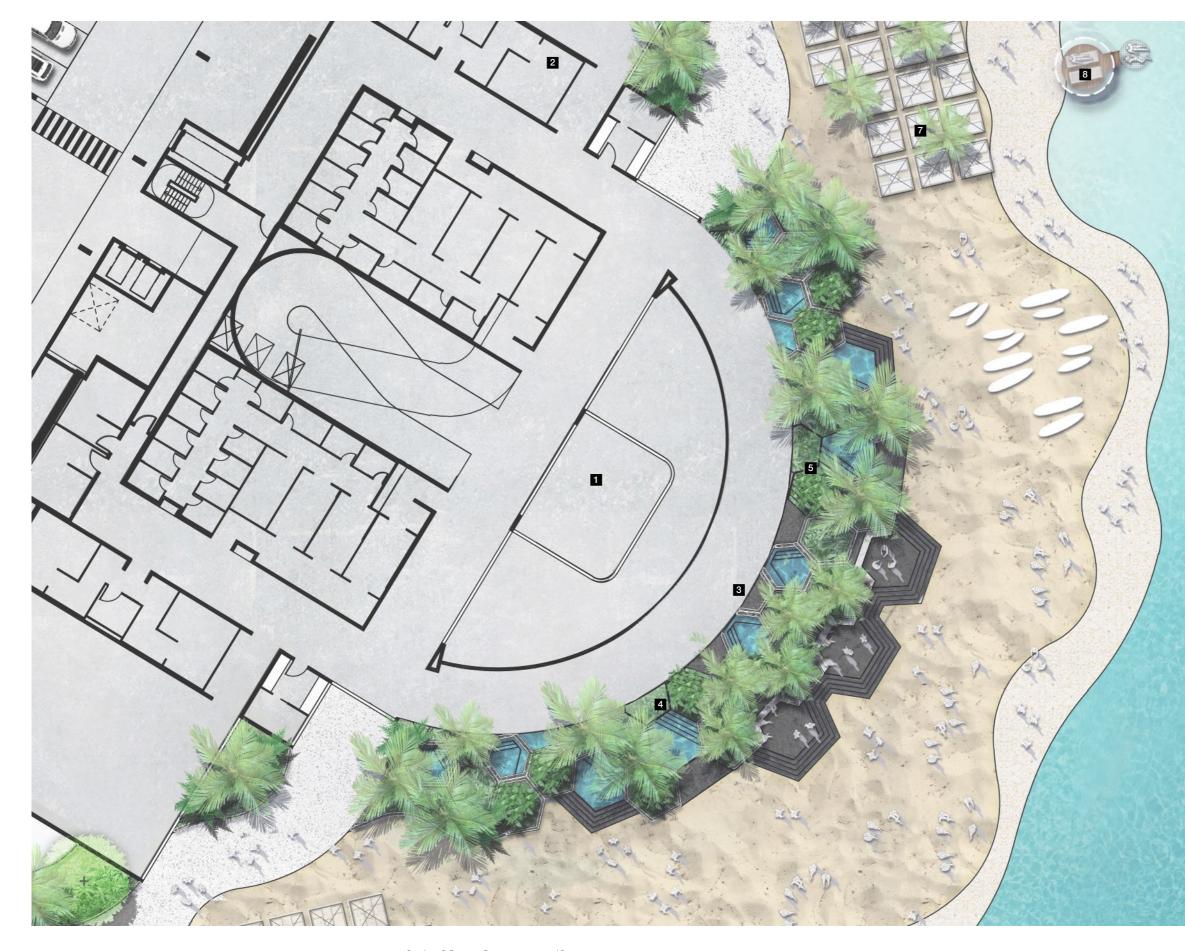

Key Plan | Overall Masterplan

- 1 Kids water play
- 2 Family sunlounge area
- 3 Family private gazebo area
- 4 Family lagoon pool
- 5 Secondary stair access
- 6 Shallow water pavilions
- 7 Sunlounges to undercroft
- 8 Connection to toilet & amenities facilities