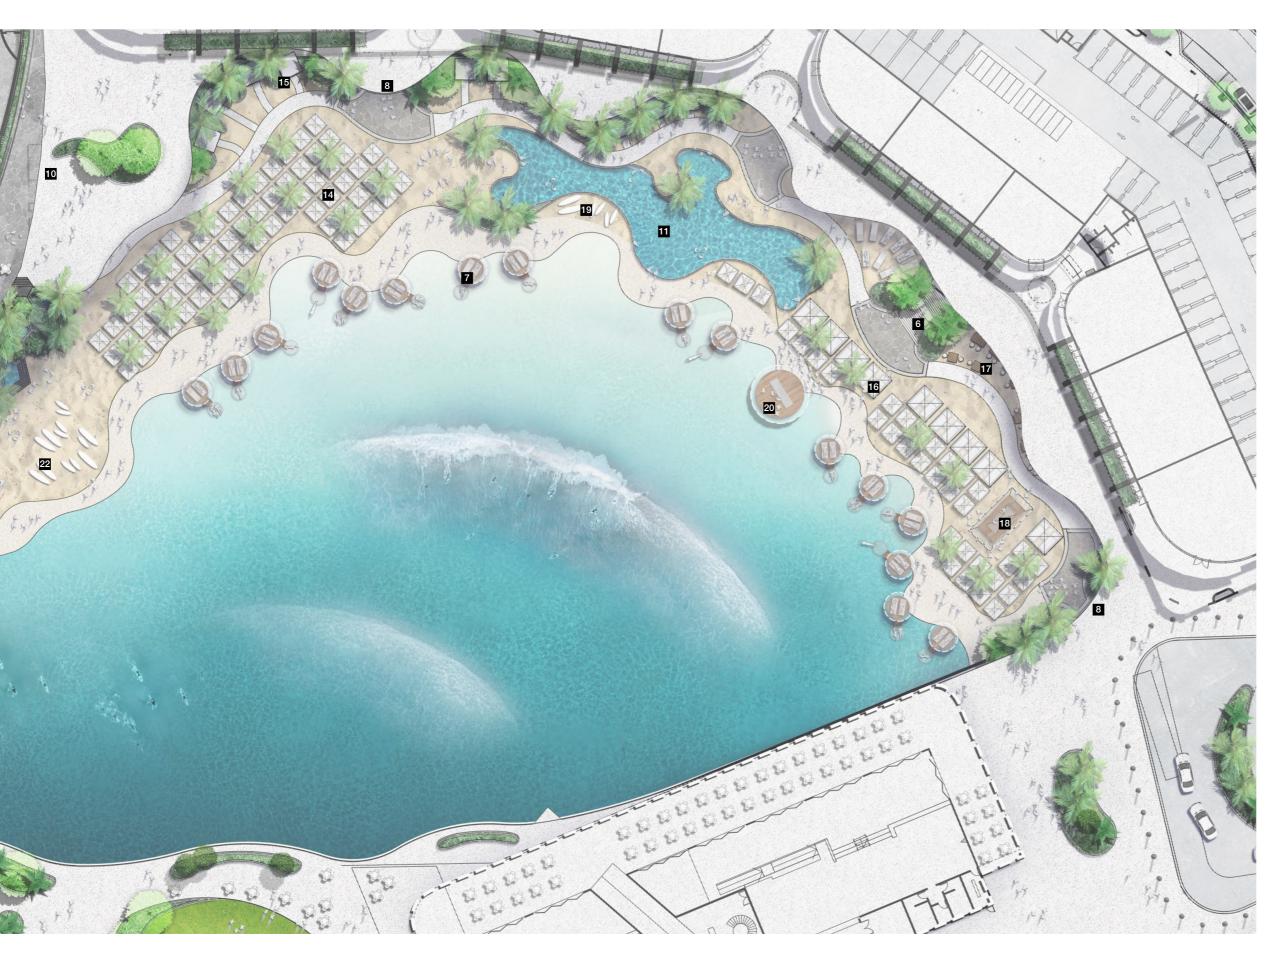

Key Plan | Overall Masterplan

- 1 Stair access to upper level
- 2 VIP sun lounge area
- 3 VIP deluxe pavilions
- 4 Outdoor bar
- 5 Undercroft food & beverage kiosk
- 6 Undercroft & outdoor dining
- 7 Shallow water pavilions with floating net lounge
- 8 DJ booth water pavilion
- 9 VIP & Adults only lagoon pool