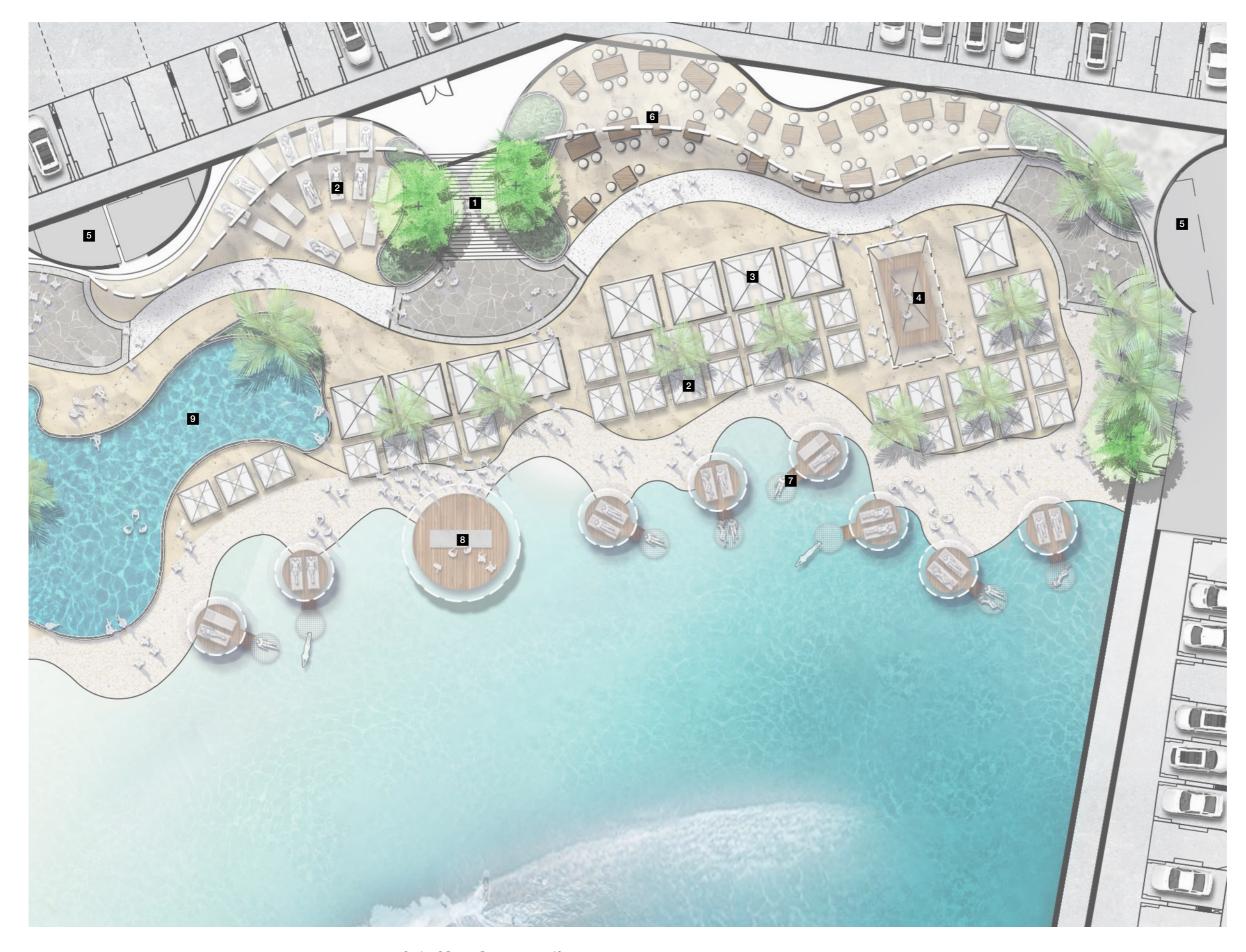

Key Plan | Overall Masterplan

- 1 Stair access to upper level
- 2 VIP sun lounge area
- 3 VIP deluxe pavilions
- 4 Outdoor bar
- 5 Undercroft food & beverage kiosk
- 6 Undercroft & outdoor dining
- 7 Shallow water pavilions with floating net lounge
- 8 DJ booth water pavilion
- 9 VIP & Adults only lagoon pool