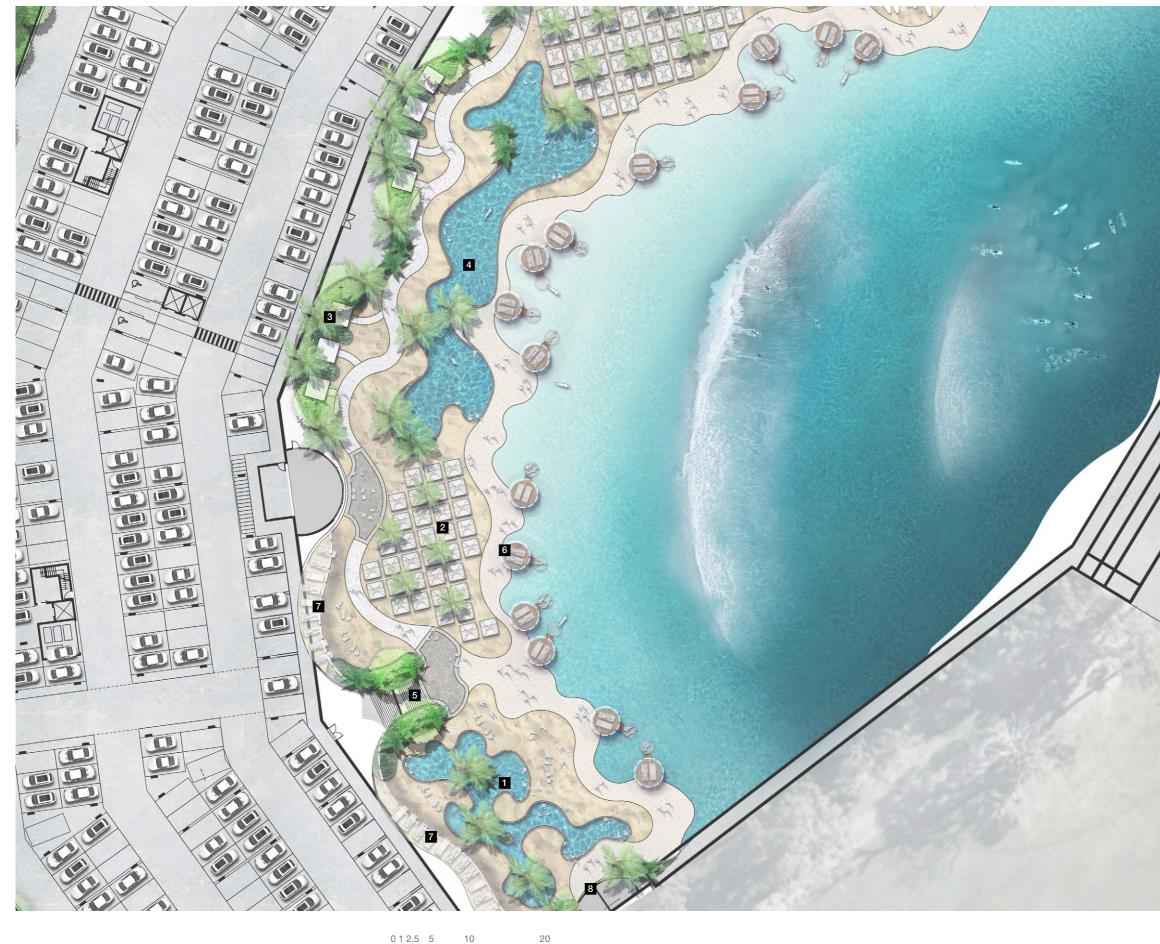

Key Plan | Overall Masterplan

- 1 Kids water play
- 2 Family sunlounge area
- 3 Family private gazebo area
- 4 Family lagoon pool
- 5 Secondary stair access
- 6 Shallow water pavilions
- 7 Sunlounges to undercroft
- 8 Connection to toilet & amenities facilities

Key Plan | Overall Masterplan

| 1 | Lower level Surf HQ                                                |
|---|--------------------------------------------------------------------|
| 2 | Acess point from Surf HQ to<br>wavepool/recreation areas           |
| 3 | Terraced steps access from Surf<br>HQ to wavepool/recreation areas |
| 4 | Feature planting areas                                             |
| 5 | Private spas                                                       |
| 6 | Surf marshalling area                                              |
| 7 | Adults only sun sound area                                         |
| 8 | Shallow water pavilions                                            |