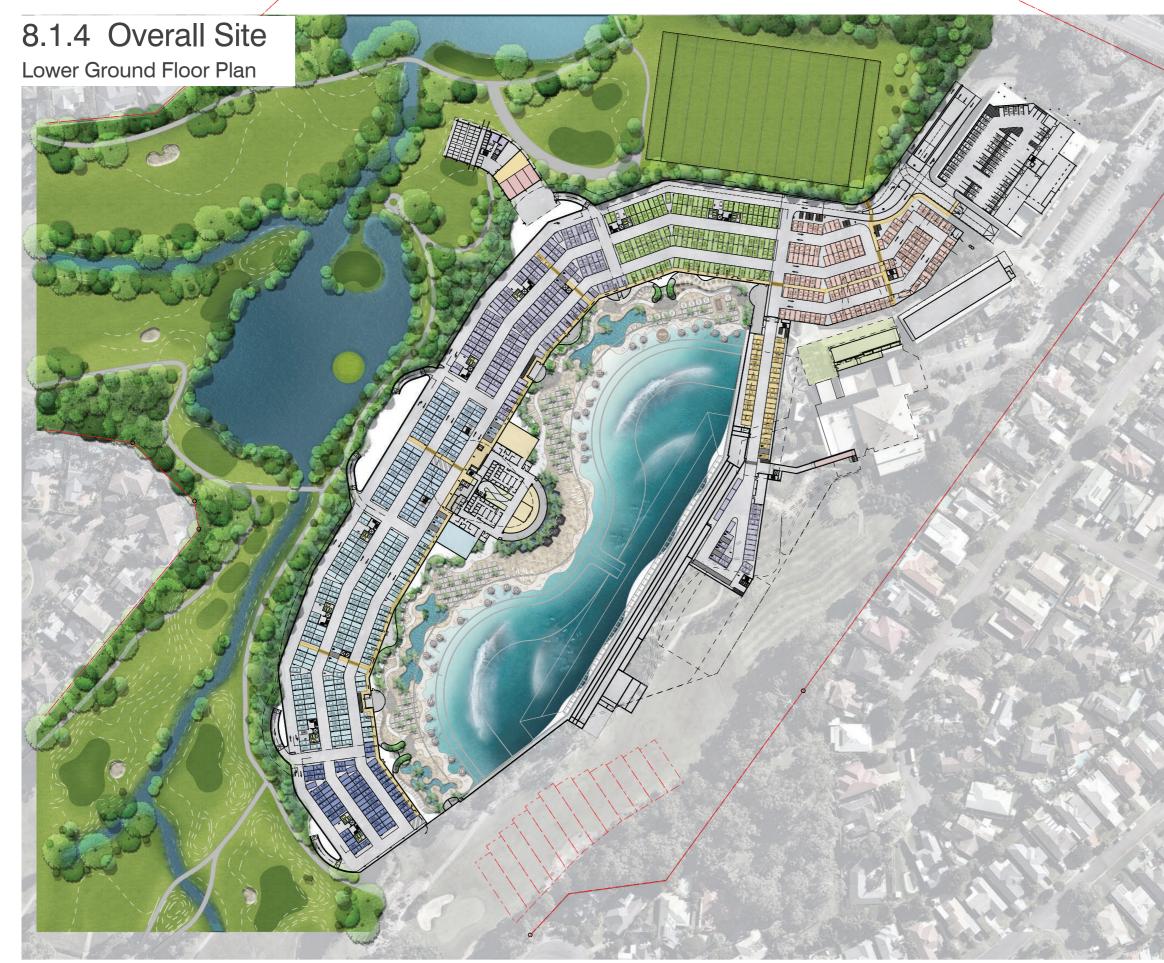

- PROPOSED BUILDINGS
  1 Building 01- Apartments
  2 Building 02- Apartments
  3 Building 03- Apartments
  4 Building 04- Apartments
  5 Building 05- Apartments
  6 Building 06- Apartments
  7 Building 07- Apartments
  8 Building 08- Apartments
  9 Building 09- Surf Headquarters
  10 Building 10- Commercial
  11 Building 12- Wedding Chapel
  12 Building 13- Golf Shop
  14 Villas
  15 Building 15- Events Centre
  16 Building 16- Maintenance Building EXISTING/PROPOSED SITE FEATURES A Proposed Primary Vehicular Site Entry Proposed Service Vehicular Egress Existing Sports Field Existing Sports Complex Erroposed Evidencies to Sporte Complex

- E Proposed Extension to Sports Complex
   E Existing Carpark
   Existing Commercial converted to Child Care
- Existing Commercial converted to Chill
   Proposed Kids Area
   Existing Club House to be renovated
   Proposed Drop-off Point
   Proposed Drop-off Point
   Proposed Surf Pool & Beach
   Proposed Surf Pool & Beach

- Proposed Evacuation Path
- Proposed Outdoor Entertainment Area 0