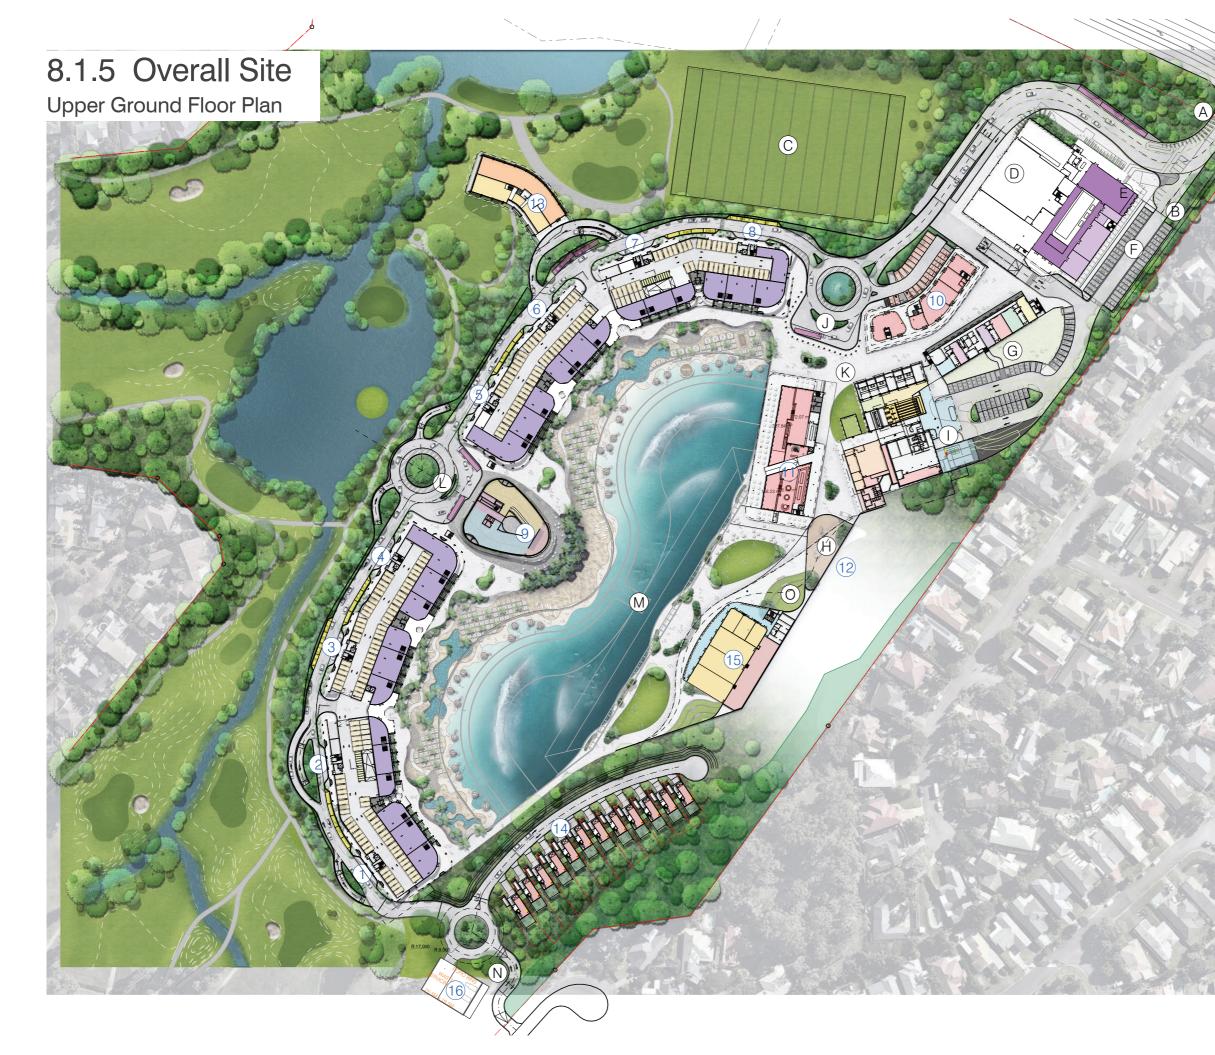

- PROPOSED BUILDINGS
  1 Building 01- Apartments
  2 Building 02- Apartments
  3 Building 03- Apartments
  4 Building 04- Apartments
  5 Building 05- Apartments
  6 Building 06- Apartments
  7 Building 07- Apartments
  8 Building 08- Apartments
  9 Building 09- Surf Headquarters
  10 Building 10- Commercial
  11 Building 12- Wedding Chapel
  12 Building 13- Golf Shop
  14 Villas
  15 Building 15- Events Centre
  16 Building 16- Maintenance Building EXISTING/PROPOSED SITE FEATURES A Proposed Primary Vehicular Site Entry Proposed Service Vehicular Egress Existing Sports Field Existing Sports Complex Erroposed Evidencies to Sporte Complex

- E Proposed Extension to Sports Complex
   E Existing Carpark
   Existing Commercial converted to Child Care
- Existing Commercial converted to Chill
   Proposed Kids Area
   Existing Club House to be renovated
   Proposed Drop-off Point
   Proposed Drop-off Point
   Proposed Surf Pool & Beach
   Proposed Surf Pool & Beach

- Proposed Evacuation Path
- Proposed Outdoor Entertainment Area 0