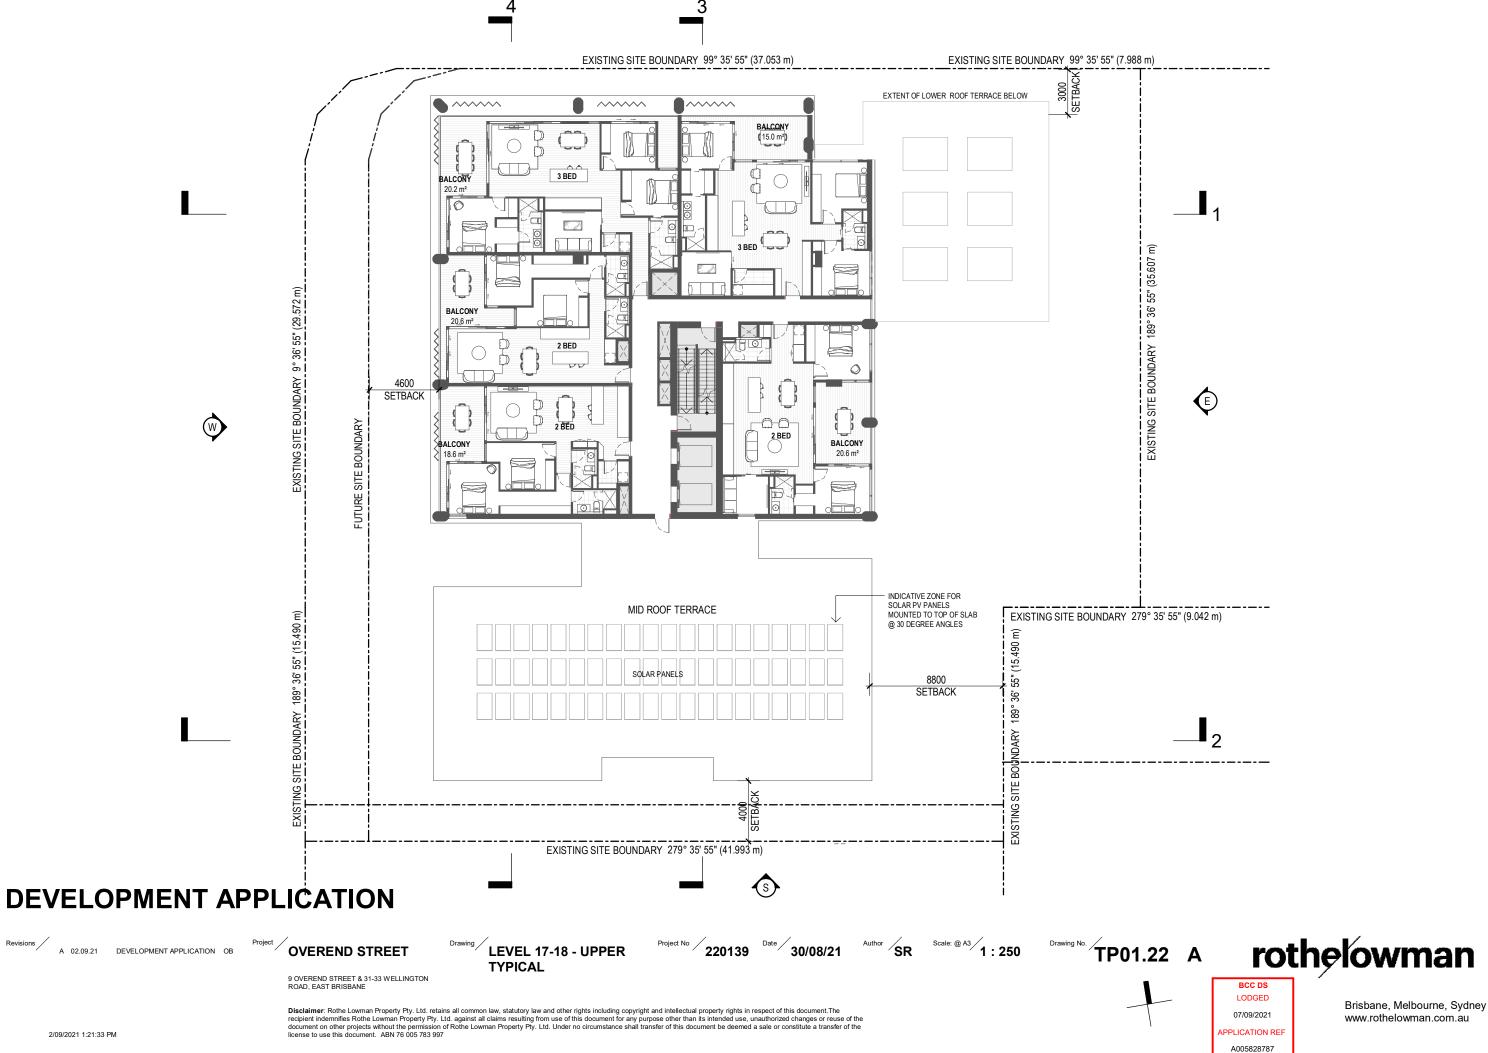

| DRAWING LI | ST                          |
|------------|-----------------------------|
| TP00.00    | COVER SHEET                 |
| TP00.01    | DEVELOPMENT SUMMARY         |
| TP00.02    | EXISTING SITE PLAN          |
| TP00.03    | PROPOSED SITE PLAN          |
| TP01.02    | BASEMENT 03 FLOOR PLAN      |
| TP01.03    | BASEMENT 02 FLOOR PLAN      |
| TP01.04    | BASEMENT 01 FLOOR PLAN      |
| TP01.05    | LEVEL 1 - GROUND FLOOR PLAN |
| TP01.07    | LEVEL 2 - PODIUM            |
| TP01.15    | LEVEL 3-14 - LOWER TYPICAL  |
| TP01.20    | LEVEL 15-16 - MID TYPICAL   |
| TP01.22    | LEVEL 17-18 - UPPER TYPICAL |
| TP01.23    | ROOF TERRACE PLAN           |
| TP01.24    | ROOF PLAN                   |
| TP02.01    | NORTH AND EAST ELEVATIONS   |
| TP02.02    | SOUTH AND WEST ELEVATIONS   |
| TP03.01    | BUILDING SECTION 1 & 2      |
| TP03.02    | BUILDING SECTION 3 & 4      |

| REFUSE - B       | SINS  |
|------------------|-------|
| BIN TYPE         | TOTAL |
| BINS - GENERAL   | 14    |
| BINS - RECYCLING | 12    |
| GRAND TOTAL      | 26    |

|                 | SCHEDULI      | E OF ACCOMMO | DATION |       |        |
|-----------------|---------------|--------------|--------|-------|--------|
| LEVEL           | 1 Bed         | 1 Bed Plus   | 2 Bed  | 3 Bed | Totals |
| GROUND          | 0             | 0            | 0      | 0     | 0      |
| LEVEL 2 - UPPER | 5             | 1            | 1      | 0     | 7      |
| LEVEL 3         | 3             | 1            | 7      | 1     | 12     |
| LEVEL 4         | 3             | 1            | 7      | 1     | 12     |
| LEVEL 5         | 3             | 1            | 7      | 1     | 12     |
| LEVEL 6         | 3             | 1            | 7      | 1     | 12     |
| LEVEL 7         | 3             | 1            | 7      | 1     | 12     |
| LEVEL 8         | 3             | 1            | 7      | 1     | 12     |
| LEVEL 9         | 3             | 1            | 7      | 1     | 12     |
| LEVEL 10        | 3             | 1            | 7      | 1     | 12     |
| LEVEL 11        | 3             | 1            | 7      | 1     | 12     |
| LEVEL 12        | 3             | 1            | 7      | 1     | 12     |
| LEVEL 13        | 3             | 1            | 7      | 1     | 12     |
| LEVEL 14        | 3             | 1            | 7      | 1     | 12     |
| LEVEL 15        | 3             | 0            | 5      | 2     | 10     |
| LEVEL 16        | 3             | 0            | 5      | 2     | 10     |
| LEVEL 17        | 0             | 0            | 3      | 2     | 5      |
| LEVEL 18        | 0             | 0            | 3      | 2     | 5      |
| ROOF TERRACE    | 0             | 0            | 0      | 0     | 0      |
| GRAND TOTAL     | 47            | 13           | 101    | 20    | 181    |
|                 | APARTMENT MIX |              |        |       |        |
|                 | 1 Bed         | 1 Bed Plus   | 2 Bed  | 3 Bed | Total  |
|                 | 25.5%         | 7.1%         | 56.5%  | 10.9% | 100%   |