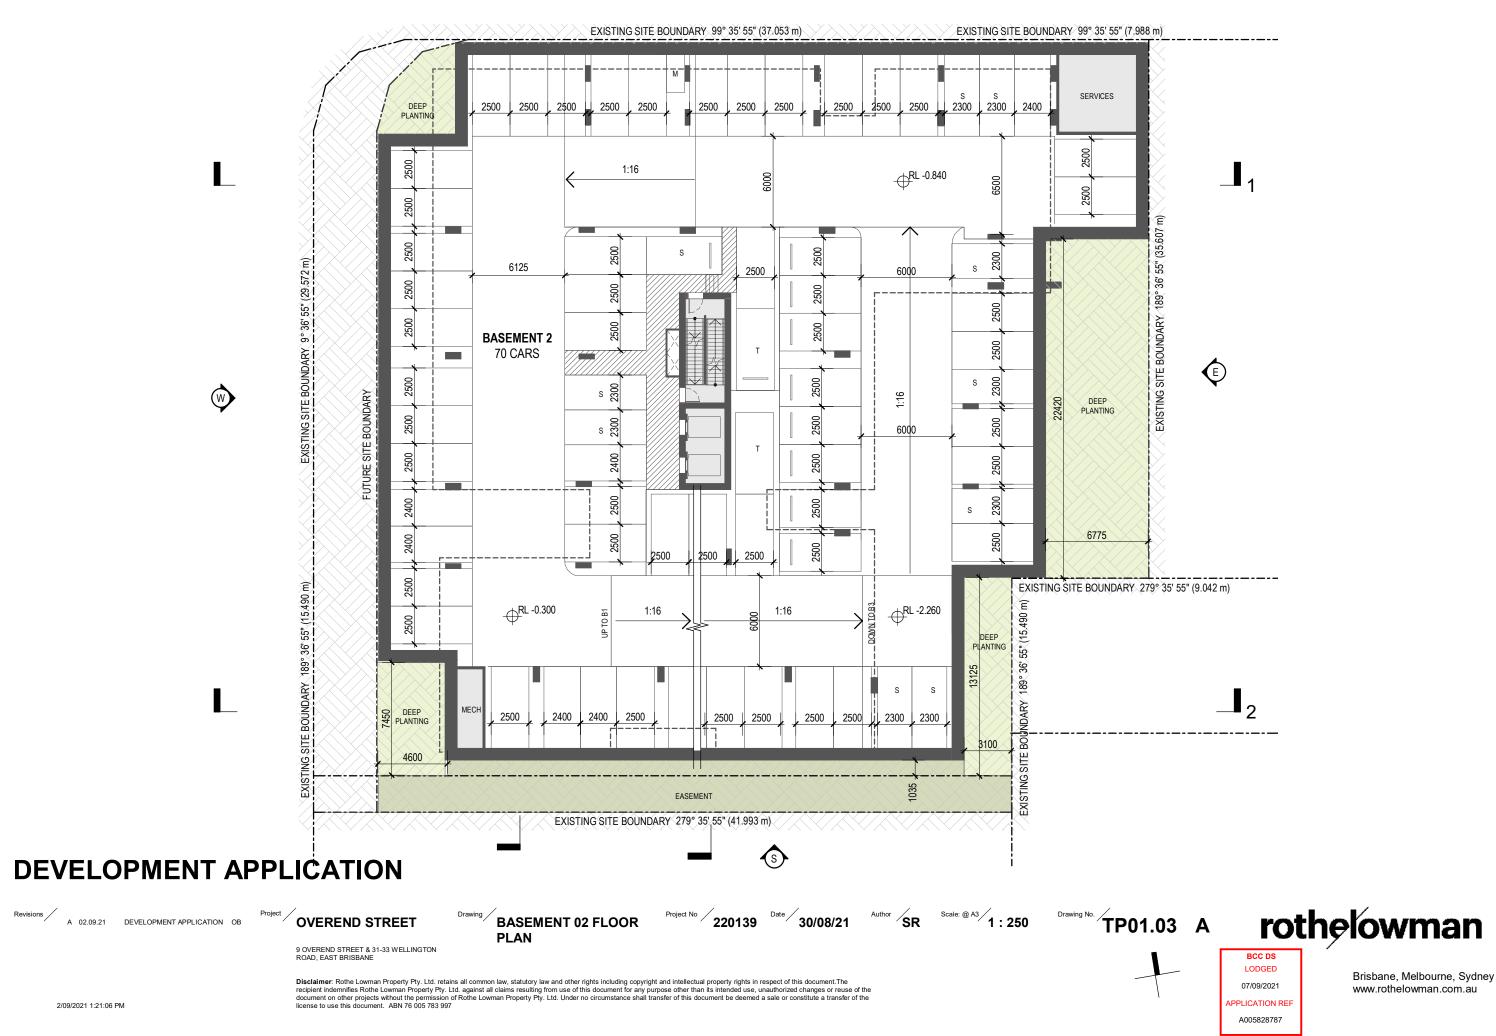

| CAR AND MOTORCYCLE PARKING SCHEDULE |             |                   |               |            |       |
|-------------------------------------|-------------|-------------------|---------------|------------|-------|
| LEVEL                               | RESIDENTIAL | MOTORCYCLES       | VISITOR       | COMMERCIAL | TOTAL |
| BASEMENT 3                          | 69          | 1                 | 0             | 0          | 70    |
| BASEMENT 2                          | 70          | 1                 | 0             | 0          | 71    |
| BASEMENT 1                          | 52          | 1                 | 14            | 1          | 68    |
| GROUND                              | 0           | 1                 | 14            | 1          | 16    |
|                                     | 191         | 4                 | 28            | 2          | 225   |
|                                     | INCLU       | JDING 6 TANDEMS A | ND 29 SMALL C | AR BAYS    |       |