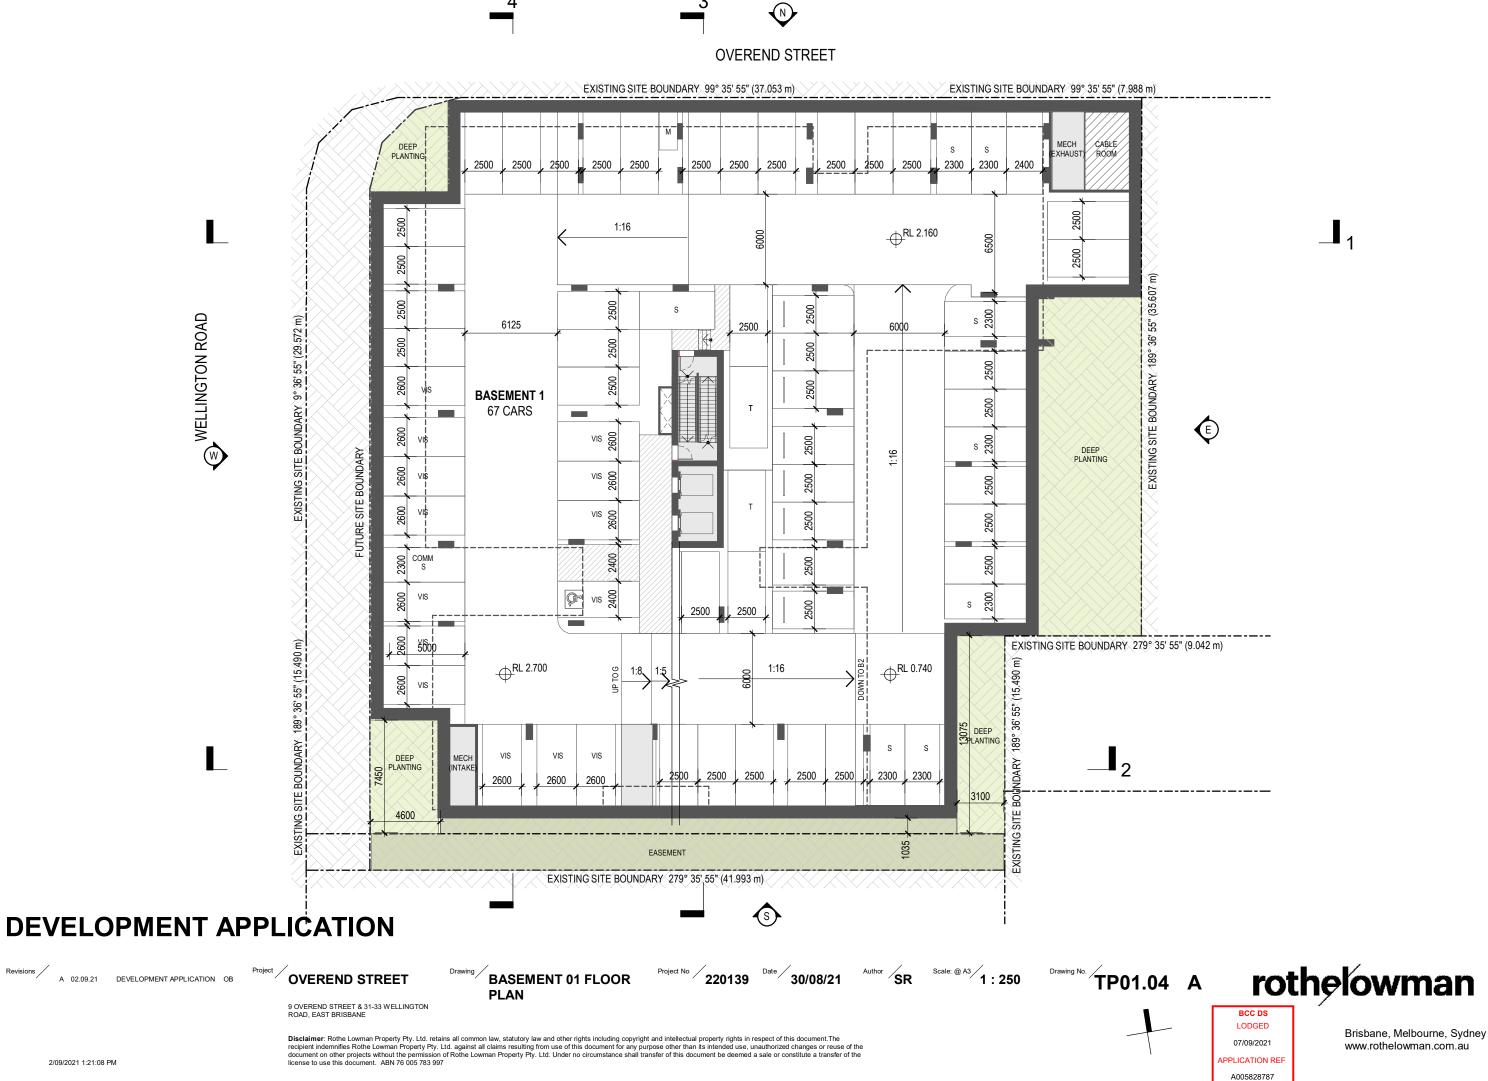

| CAR AND MOTORCYCLE PARKING SCHEDULE |             |                   |               |            |       |
|-------------------------------------|-------------|-------------------|---------------|------------|-------|
| LEVEL                               | RESIDENTIAL | MOTORCYCLES       | VISITOR       | COMMERCIAL | TOTAL |
| BASEMENT 3                          | 69          | 1                 | 0             | 0          | 70    |
| BASEMENT 2                          | 70          | 1                 | 0             | 0          | 71    |
| BASEMENT 1                          | 52          | 1                 | 14            | 1          | 68    |
| GROUND                              | 0           | 1                 | 14            | 1          | 16    |
|                                     | 191         | 4                 | 28            | 2          | 225   |
|                                     | INCLU       | JDING 6 TANDEMS A | ND 29 SMALL C | AR BAYS    |       |

| Bi              | CYCLE PARKING    |              |       |
|-----------------|------------------|--------------|-------|
| LEVEL           | RESIDENTIAL BIKE | VISITOR BIKE | TOTAL |
| GROUND          | 0                | 46           | 46    |
| LEVEL 2 - LOWER | 181              | 0            | 181   |
| GRAND TOTAL     | 181              | 46           | 227   |