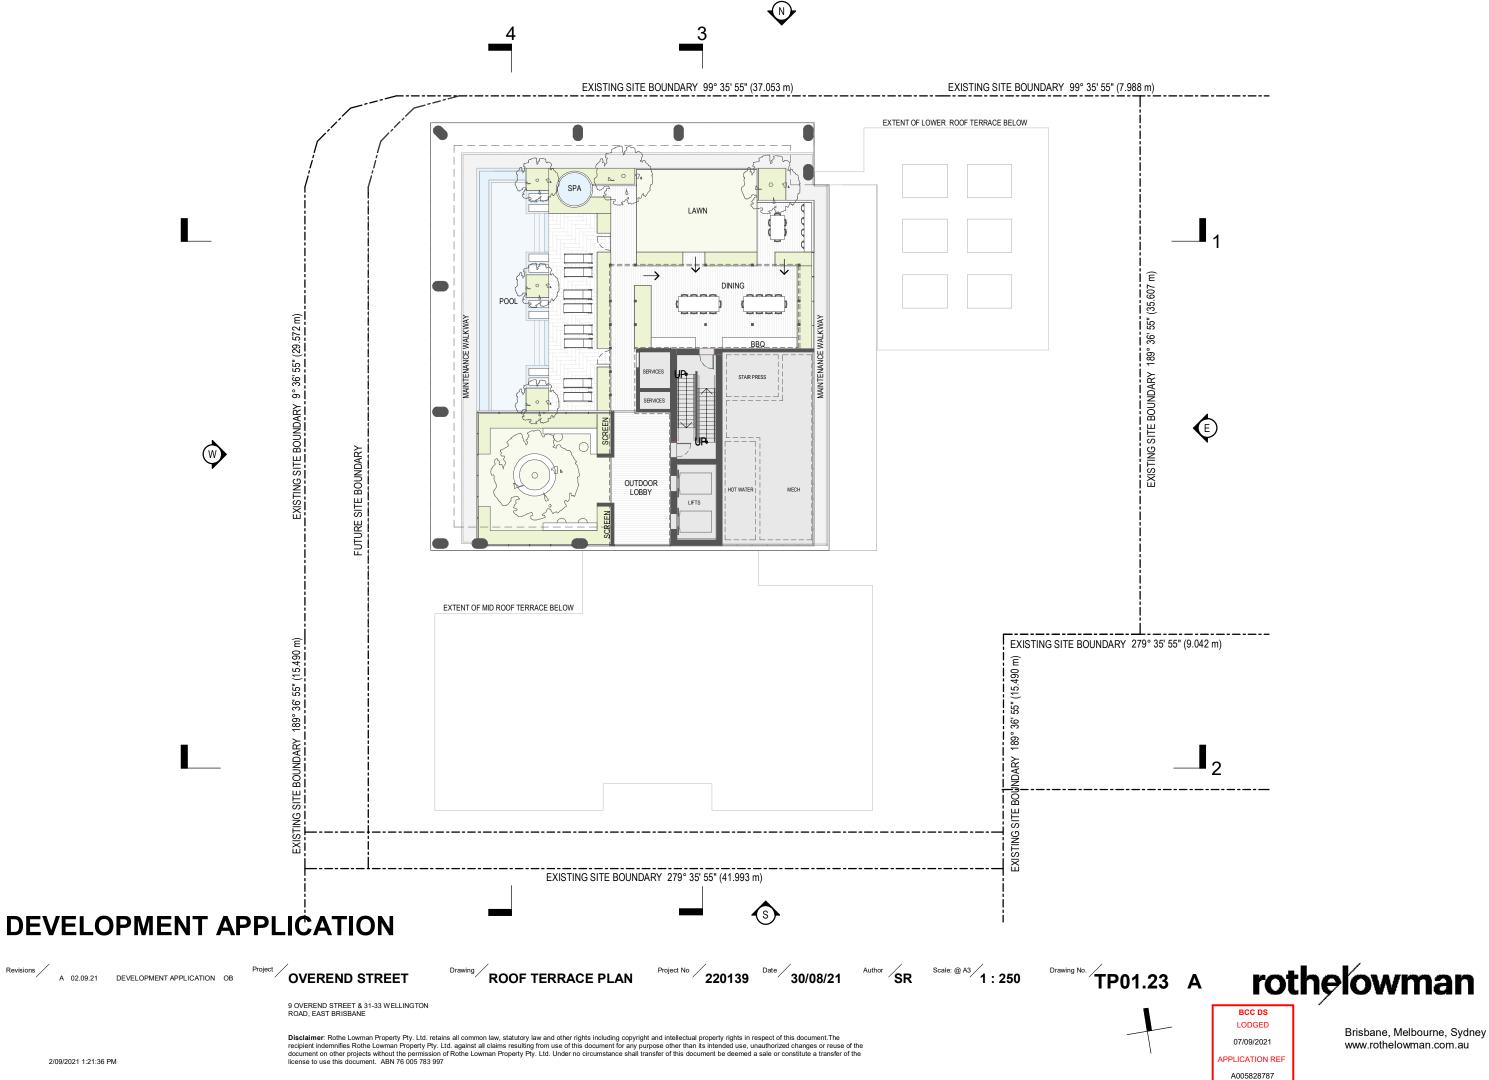

| DRAWING LI | ST                          |
|------------|-----------------------------|
| TP00.00    | COVER SHEET                 |
| TP00.01    | DEVELOPMENT SUMMARY         |
| TP00.02    | EXISTING SITE PLAN          |
| TP00.03    | PROPOSED SITE PLAN          |
| TP01.02    | BASEMENT 03 FLOOR PLAN      |
| TP01.03    | BASEMENT 02 FLOOR PLAN      |
| TP01.04    | BASEMENT 01 FLOOR PLAN      |
| TP01.05    | LEVEL 1 - GROUND FLOOR PLAN |
| TP01.07    | LEVEL 2 - PODIUM            |
| TP01.15    | LEVEL 3-14 - LOWER TYPICAL  |
| TP01.20    | LEVEL 15-16 - MID TYPICAL   |
| TP01.22    | LEVEL 17-18 - UPPER TYPICAL |
| TP01.23    | ROOF TERRACE PLAN           |
| TP01.24    | ROOF PLAN                   |
| TP02.01    | NORTH AND EAST ELEVATIONS   |
| TP02.02    | SOUTH AND WEST ELEVATIONS   |
| TP03.01    | BUILDING SECTION 1 & 2      |
| TP03.02    | BUILDING SECTION 3 & 4      |