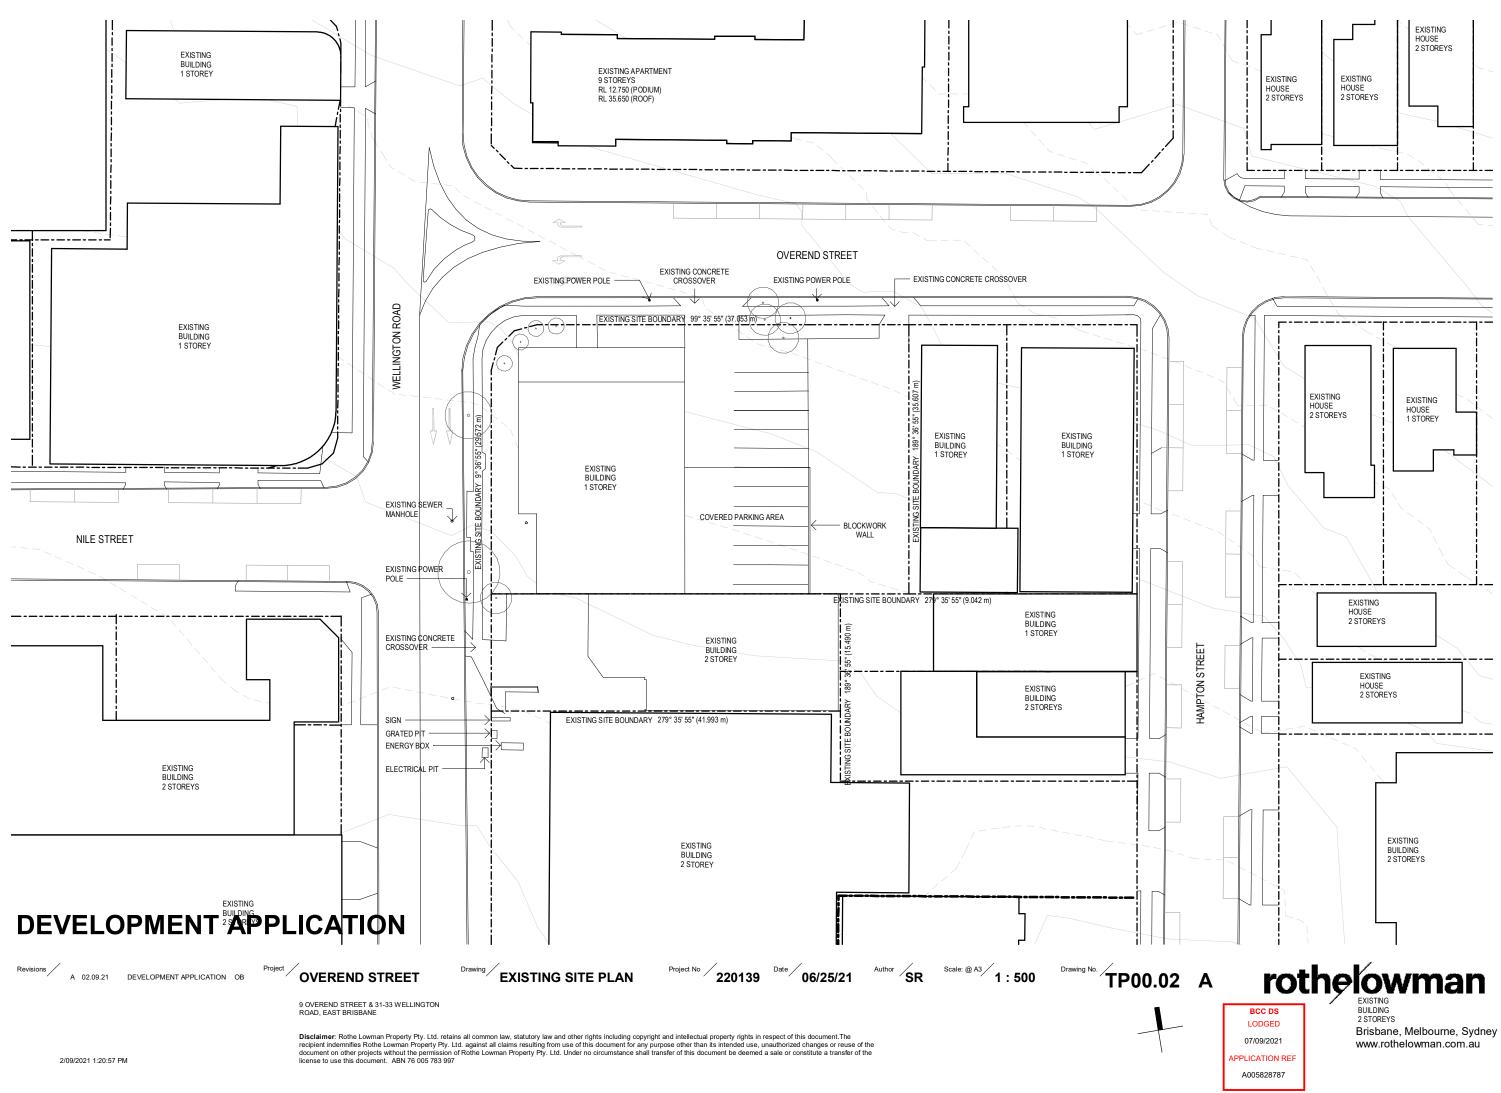

| DRAWING LI | ST                          |
|------------|-----------------------------|
| TP00.00    | COVER SHEET                 |
| TP00.01    | DEVELOPMENT SUMMARY         |
| TP00.02    | EXISTING SITE PLAN          |
| TP00.03    | PROPOSED SITE PLAN          |
| TP01.02    | BASEMENT 03 FLOOR PLAN      |
| TP01.03    | BASEMENT 02 FLOOR PLAN      |
| TP01.04    | BASEMENT 01 FLOOR PLAN      |
| TP01.05    | LEVEL 1 - GROUND FLOOR PLAN |
| TP01.07    | LEVEL 2 - PODIUM            |
| TP01.15    | LEVEL 3-14 - LOWER TYPICAL  |
| TP01.20    | LEVEL 15-16 - MID TYPICAL   |
| TP01.22    | LEVEL 17-18 - UPPER TYPICAL |
| TP01.23    | ROOF TERRACE PLAN           |
| TP01.24    | ROOF PLAN                   |
| TP02.01    | NORTH AND EAST ELEVATIONS   |
| TP02.02    | SOUTH AND WEST ELEVATIONS   |
| TP03.01    | BUILDING SECTION 1 & 2      |
| TP03.02    | BUILDING SECTION 3 & 4      |

### REAL PROPERTY DESCRIPTION

LOT 1 ON RP108176 LOT 3 ON RP11578 LOT 15 ON RP11578

LOCAL AUTHORITY: BRISBANE CITY COUNCIL

EXISTING SIE AREA: 2,673m<sup>2</sup>

RESULTING SITE AREA (AFTER ROAD DEDICATION): 2,459m<sup>2</sup>