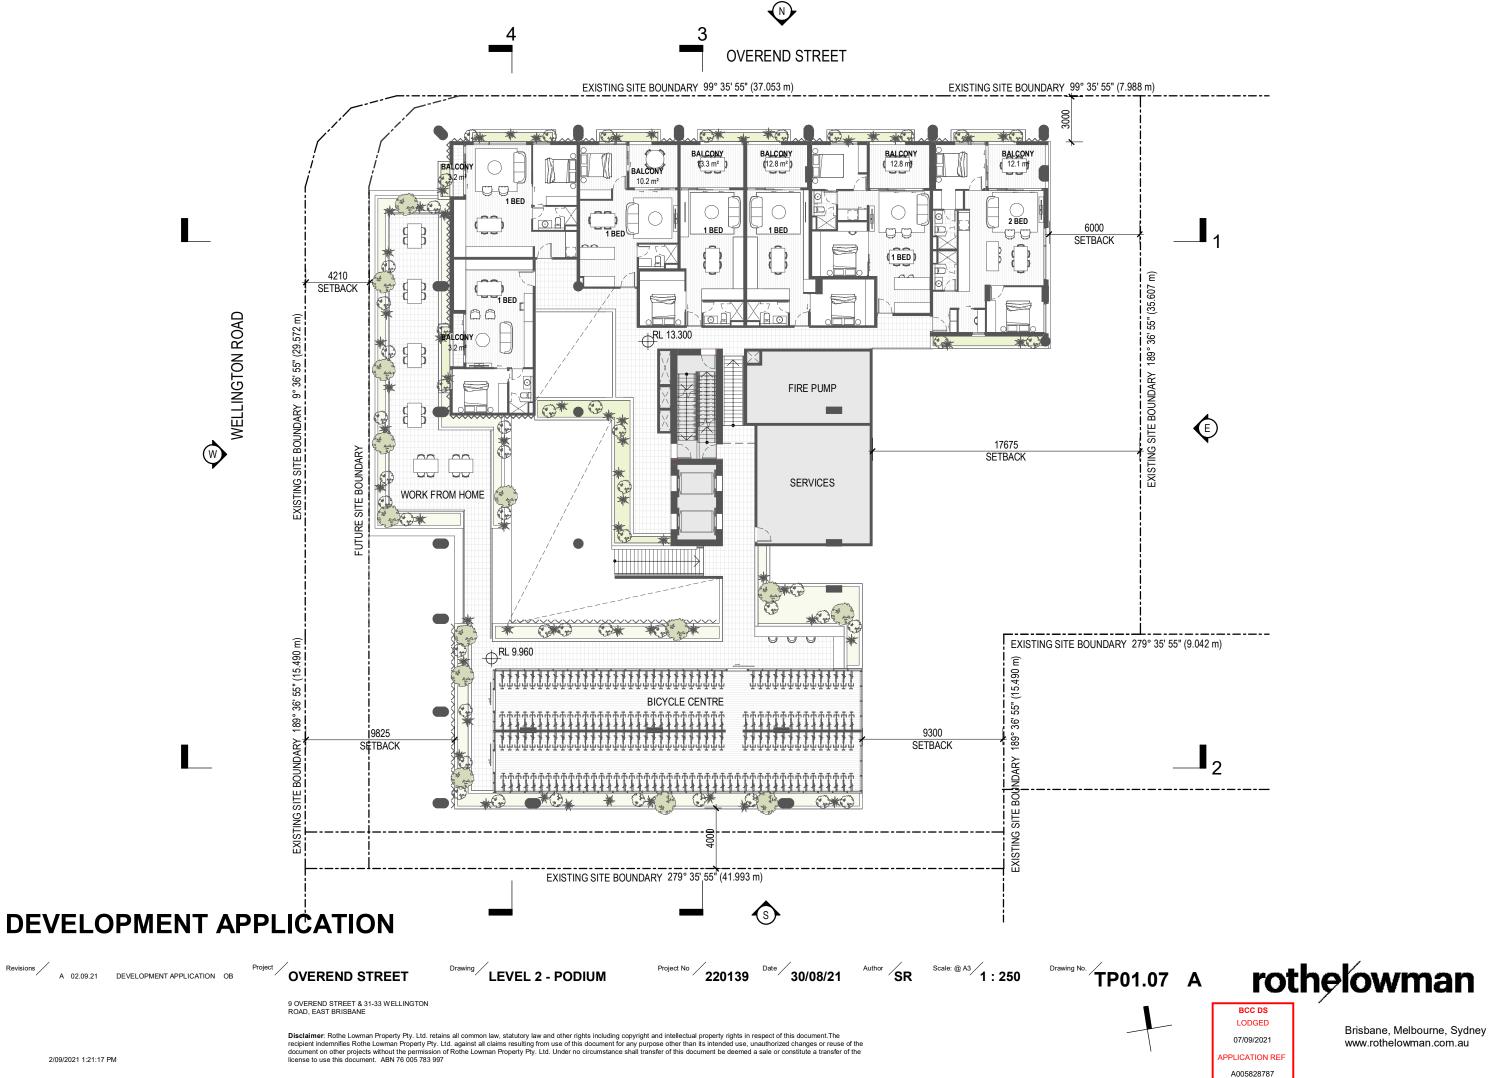

| DRAWING LI | ST                          |
|------------|-----------------------------|
| TP00.00    | COVER SHEET                 |
| TP00.01    | DEVELOPMENT SUMMARY         |
| TP00.02    | EXISTING SITE PLAN          |
| TP00.03    | PROPOSED SITE PLAN          |
| TP01.02    | BASEMENT 03 FLOOR PLAN      |
| TP01.03    | BASEMENT 02 FLOOR PLAN      |
| TP01.04    | BASEMENT 01 FLOOR PLAN      |
| TP01.05    | LEVEL 1 - GROUND FLOOR PLAN |
| TP01.07    | LEVEL 2 - PODIUM            |
| TP01.15    | LEVEL 3-14 - LOWER TYPICAL  |
| TP01.20    | LEVEL 15-16 - MID TYPICAL   |
| TP01.22    | LEVEL 17-18 - UPPER TYPICAL |
| TP01.23    | ROOF TERRACE PLAN           |
| TP01.24    | ROOF PLAN                   |
| TP02.01    | NORTH AND EAST ELEVATIONS   |
| TP02.02    | SOUTH AND WEST ELEVATIONS   |
| TP03.01    | BUILDING SECTION 1 & 2      |
| TP03.02    | BUILDING SECTION 3 & 4      |

| REFUSE - B       | SINS  |
|------------------|-------|
| BIN TYPE         | TOTAL |
| BINS - GENERAL   | 14    |
| BINS - RECYCLING | 12    |
| GRAND TOTAL      | 26    |

|                 | SCHEDULI      | E OF ACCOMMO | DATION |       |        |
|-----------------|---------------|--------------|--------|-------|--------|
| LEVEL           | 1 Bed         | 1 Bed Plus   | 2 Bed  | 3 Bed | Totals |
| GROUND          | 0             | 0            | 0      | 0     | 0      |
| LEVEL 2 - UPPER | 5             | 1            | 1      | 0     | 7      |
| LEVEL 3         | 3             | 1            | 7      | 1     | 12     |
| LEVEL 4         | 3             | 1            | 7      | 1     | 12     |
| LEVEL 5         | 3             | 1            | 7      | 1     | 12     |
| LEVEL 6         | 3             | 1            | 7      | 1     | 12     |
| LEVEL 7         | 3             | 1            | 7      | 1     | 12     |
| LEVEL 8         | 3             | 1            | 7      | 1     | 12     |
| LEVEL 9         | 3             | 1            | 7      | 1     | 12     |
| LEVEL 10        | 3             | 1            | 7      | 1     | 12     |
| LEVEL 11        | 3             | 1            | 7      | 1     | 12     |
| LEVEL 12        | 3             | 1            | 7      | 1     | 12     |
| LEVEL 13        | 3             | 1            | 7      | 1     | 12     |
| LEVEL 14        | 3             | 1            | 7      | 1     | 12     |
| LEVEL 15        | 3             | 0            | 5      | 2     | 10     |
| LEVEL 16        | 3             | 0            | 5      | 2     | 10     |
| LEVEL 17        | 0             | 0            | 3      | 2     | 5      |
| LEVEL 18        | 0             | 0            | 3      | 2     | 5      |
| ROOF TERRACE    | 0             | 0            | 0      | 0     | 0      |
| GRAND TOTAL     | 47            | 13           | 101    | 20    | 181    |
|                 | APARTMENT MIX |              |        |       |        |
|                 | 1 Bed         | 1 Bed Plus   | 2 Bed  | 3 Bed | Total  |
|                 | 25.5%         | 7.1%         | 56.5%  | 10.9% | 100%   |