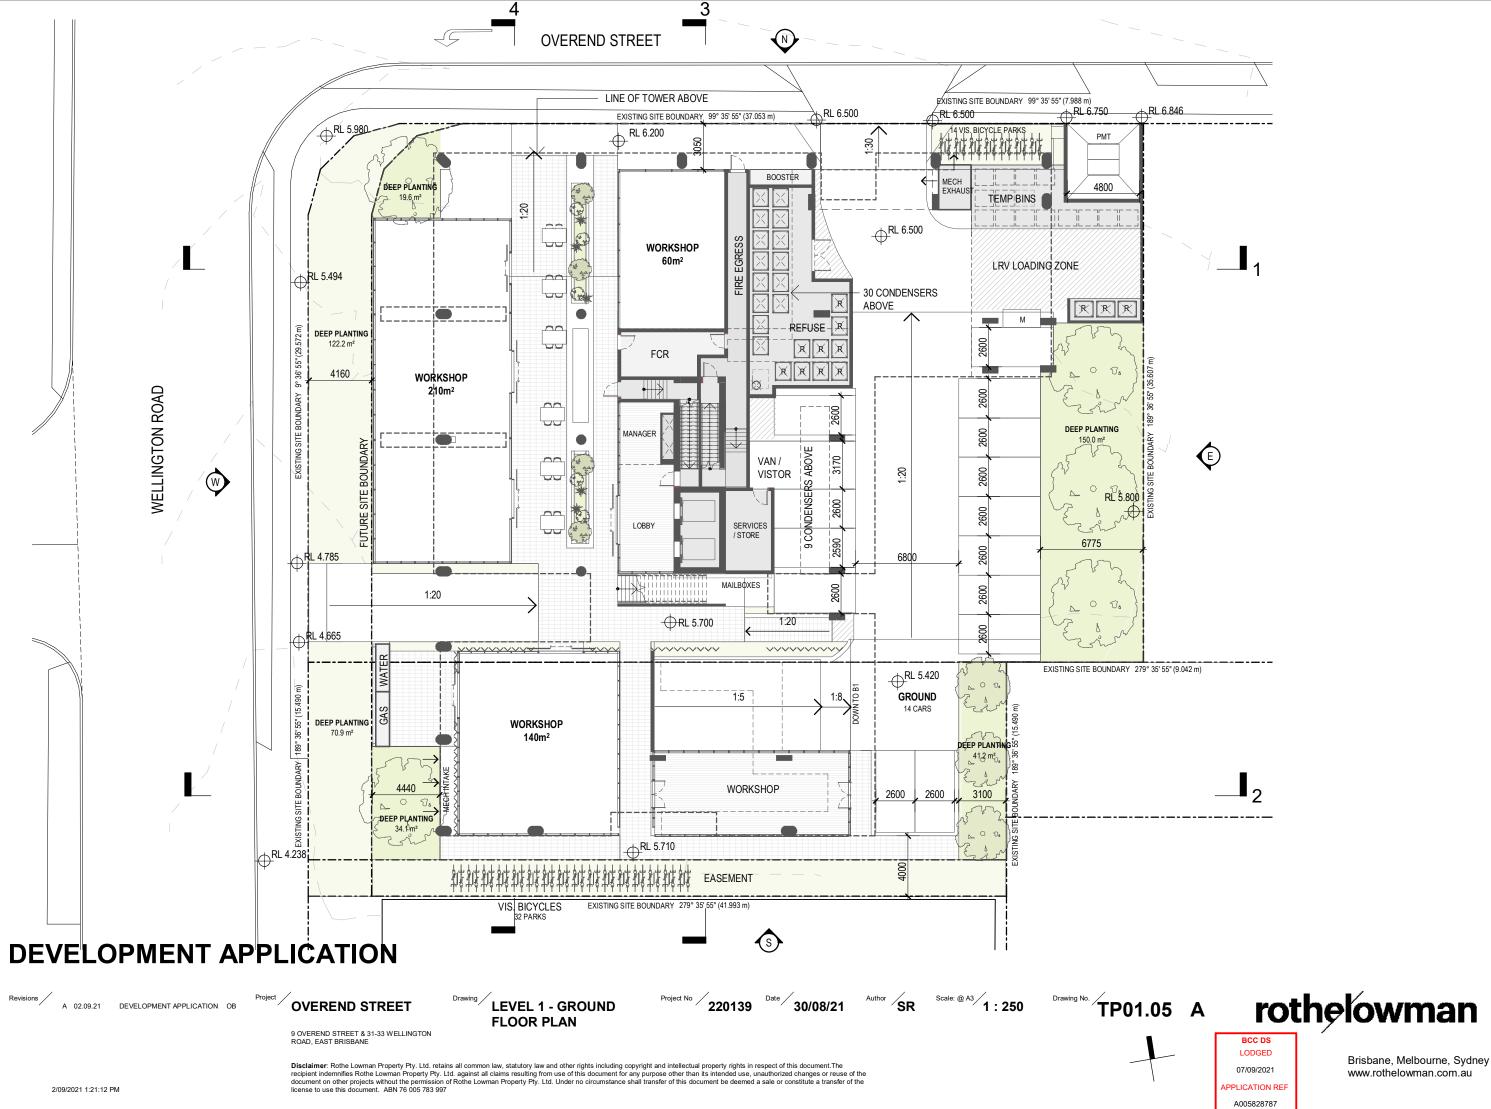

| REFUSE - B       | SINS  |
|------------------|-------|
| BIN TYPE         | TOTAL |
| BINS - GENERAL   | 14    |
| BINS - RECYCLING | 12    |
| GRAND TOTAL      | 26    |

|                 | SCHEDULI      | E OF ACCOMMO | DATION |       |        |
|-----------------|---------------|--------------|--------|-------|--------|
| LEVEL           | 1 Bed         | 1 Bed Plus   | 2 Bed  | 3 Bed | Totals |
| GROUND          | 0             | 0            | 0      | 0     | 0      |
| LEVEL 2 - UPPER | 5             | 1            | 1      | 0     | 7      |
| LEVEL 3         | 3             | 1            | 7      | 1     | 12     |
| LEVEL 4         | 3             | 1            | 7      | 1     | 12     |
| LEVEL 5         | 3             | 1            | 7      | 1     | 12     |
| LEVEL 6         | 3             | 1            | 7      | 1     | 12     |
| LEVEL 7         | 3             | 1            | 7      | 1     | 12     |
| LEVEL 8         | 3             | 1            | 7      | 1     | 12     |
| LEVEL 9         | 3             | 1            | 7      | 1     | 12     |
| LEVEL 10        | 3             | 1            | 7      | 1     | 12     |
| LEVEL 11        | 3             | 1            | 7      | 1     | 12     |
| LEVEL 12        | 3             | 1            | 7      | 1     | 12     |
| LEVEL 13        | 3             | 1            | 7      | 1     | 12     |
| LEVEL 14        | 3             | 1            | 7      | 1     | 12     |
| LEVEL 15        | 3             | 0            | 5      | 2     | 10     |
| LEVEL 16        | 3             | 0            | 5      | 2     | 10     |
| LEVEL 17        | 0             | 0            | 3      | 2     | 5      |
| LEVEL 18        | 0             | 0            | 3      | 2     | 5      |
| ROOF TERRACE    | 0             | 0            | 0      | 0     | 0      |
| GRAND TOTAL     | 47            | 13           | 101    | 20    | 181    |
|                 | APARTMENT MIX |              |        |       |        |
|                 | 1 Bed         | 1 Bed Plus   | 2 Bed  | 3 Bed | Total  |
|                 | 25.5%         | 7.1%         | 56.5%  | 10.9% | 100%   |