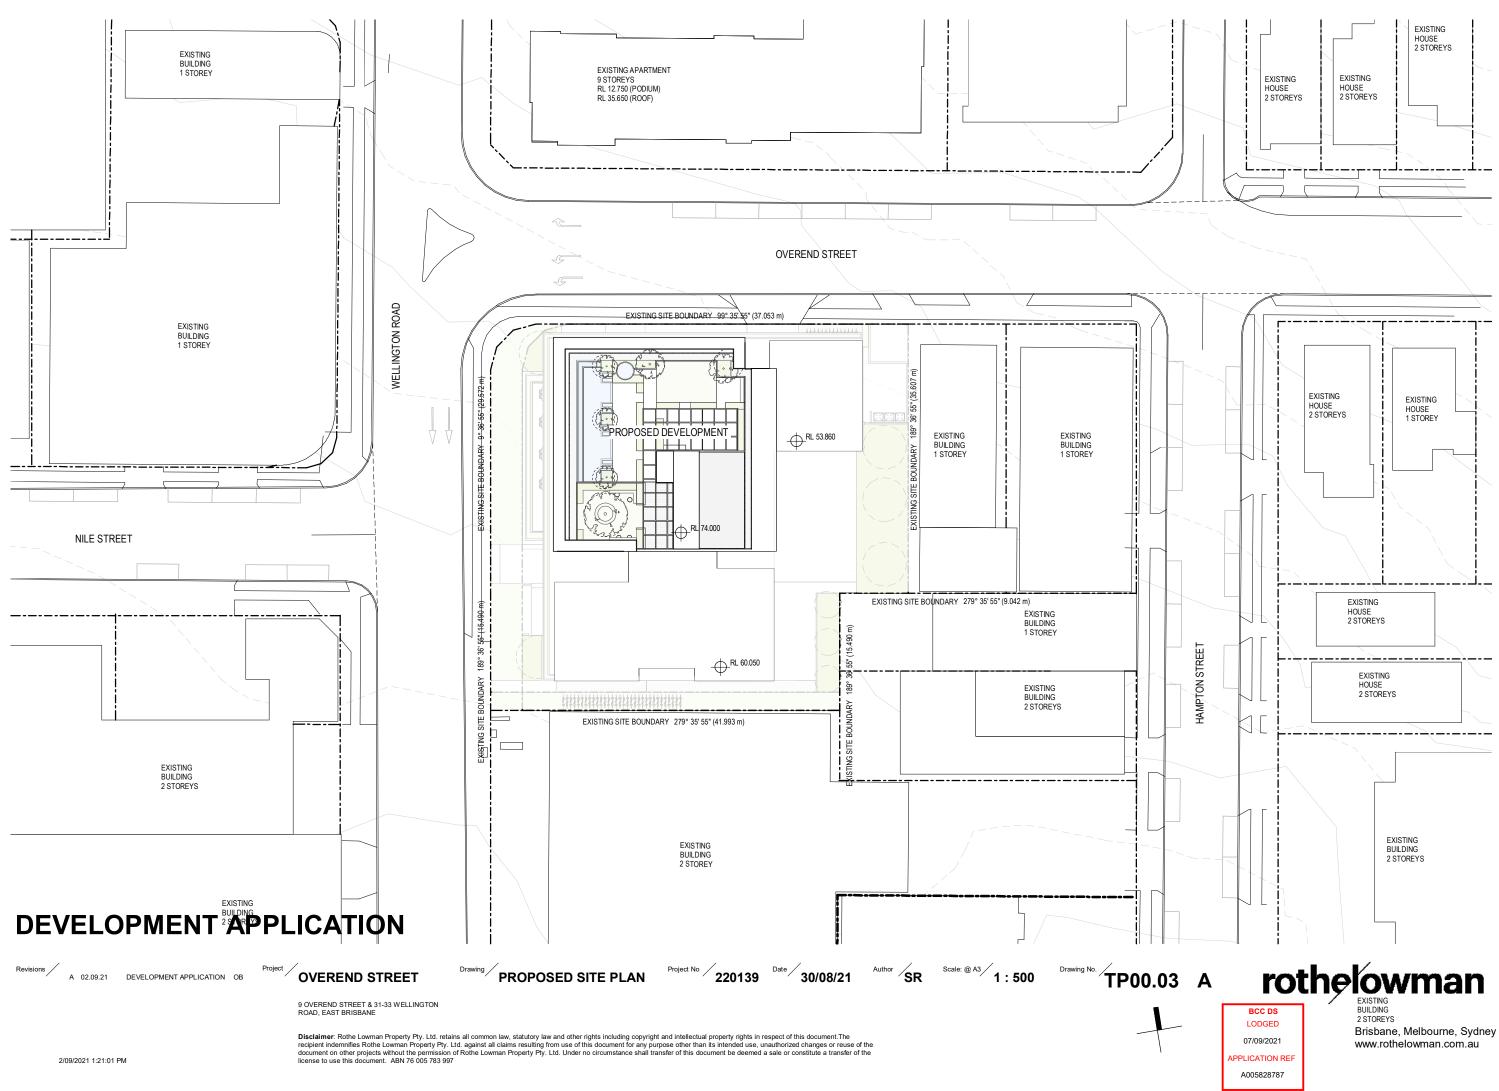

| DRAWING LI | ST                          |
|------------|-----------------------------|
| TP00.00    | COVER SHEET                 |
| TP00.01    | DEVELOPMENT SUMMARY         |
| TP00.02    | EXISTING SITE PLAN          |
| TP00.03    | PROPOSED SITE PLAN          |
| TP01.02    | BASEMENT 03 FLOOR PLAN      |
| TP01.03    | BASEMENT 02 FLOOR PLAN      |
| TP01.04    | BASEMENT 01 FLOOR PLAN      |
| TP01.05    | LEVEL 1 - GROUND FLOOR PLAN |
| TP01.07    | LEVEL 2 - PODIUM            |
| TP01.15    | LEVEL 3-14 - LOWER TYPICAL  |
| TP01.20    | LEVEL 15-16 - MID TYPICAL   |
| TP01.22    | LEVEL 17-18 - UPPER TYPICAL |
| TP01.23    | ROOF TERRACE PLAN           |
| TP01.24    | ROOF PLAN                   |
| TP02.01    | NORTH AND EAST ELEVATIONS   |
| TP02.02    | SOUTH AND WEST ELEVATIONS   |
| TP03.01    | BUILDING SECTION 1 & 2      |
| TP03.02    | BUILDING SECTION 3 & 4      |

### REAL PROPERTY DESCRIPTION

LOT 1 ON RP108176 LOT 3 ON RP11578 LOT 15 ON RP11578

LOCAL AUTHORITY: BRISBANE CITY COUNCIL

EXISTING SIE AREA: 2,673m<sup>2</sup>

RESULTING SITE AREA (AFTER ROAD DEDICATION): 2,459m<sup>2</sup>