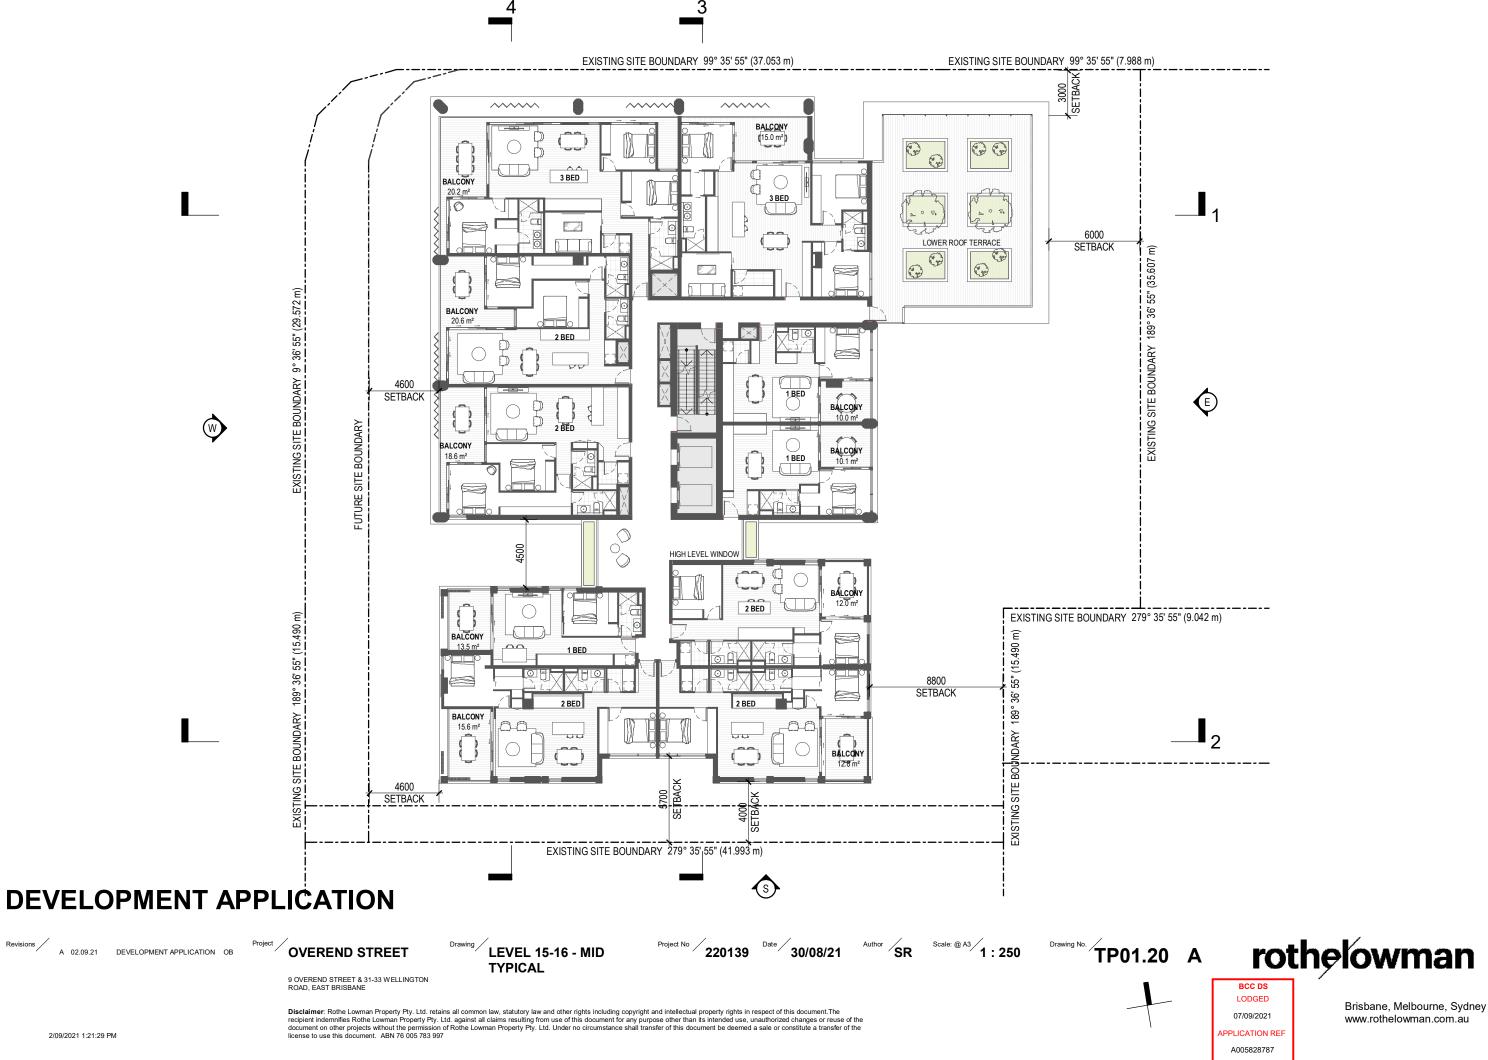

| DRAWING LI | ST                          |
|------------|-----------------------------|
| TP00.00    | COVER SHEET                 |
| TP00.01    | DEVELOPMENT SUMMARY         |
| TP00.02    | EXISTING SITE PLAN          |
| TP00.03    | PROPOSED SITE PLAN          |
| TP01.02    | BASEMENT 03 FLOOR PLAN      |
| TP01.03    | BASEMENT 02 FLOOR PLAN      |
| TP01.04    | BASEMENT 01 FLOOR PLAN      |
| TP01.05    | LEVEL 1 - GROUND FLOOR PLAN |
| TP01.07    | LEVEL 2 - PODIUM            |
| TP01.15    | LEVEL 3-14 - LOWER TYPICAL  |
| TP01.20    | LEVEL 15-16 - MID TYPICAL   |
| TP01.22    | LEVEL 17-18 - UPPER TYPICAL |
| TP01.23    | ROOF TERRACE PLAN           |
| TP01.24    | ROOF PLAN                   |
| TP02.01    | NORTH AND EAST ELEVATIONS   |
| TP02.02    | SOUTH AND WEST ELEVATIONS   |
| TP03.01    | BUILDING SECTION 1 & 2      |
| TP03.02    | BUILDING SECTION 3 & 4      |

| REFUSE - B       | SINS  |
|------------------|-------|
| BIN TYPE         | TOTAL |
| BINS - GENERAL   | 14    |
| BINS - RECYCLING | 12    |
| GRAND TOTAL      | 26    |

|                 | SCHEDULI      | E OF ACCOMMO | DATION |       |        |
|-----------------|---------------|--------------|--------|-------|--------|
| LEVEL           | 1 Bed         | 1 Bed Plus   | 2 Bed  | 3 Bed | Totals |
| GROUND          | 0             | 0            | 0      | 0     | 0      |
| LEVEL 2 - UPPER | 5             | 1            | 1      | 0     | 7      |
| LEVEL 3         | 3             | 1            | 7      | 1     | 12     |
| LEVEL 4         | 3             | 1            | 7      | 1     | 12     |
| LEVEL 5         | 3             | 1            | 7      | 1     | 12     |
| LEVEL 6         | 3             | 1            | 7      | 1     | 12     |
| LEVEL 7         | 3             | 1            | 7      | 1     | 12     |
| LEVEL 8         | 3             | 1            | 7      | 1     | 12     |
| LEVEL 9         | 3             | 1            | 7      | 1     | 12     |
| LEVEL 10        | 3             | 1            | 7      | 1     | 12     |
| LEVEL 11        | 3             | 1            | 7      | 1     | 12     |
| LEVEL 12        | 3             | 1            | 7      | 1     | 12     |
| LEVEL 13        | 3             | 1            | 7      | 1     | 12     |
| LEVEL 14        | 3             | 1            | 7      | 1     | 12     |
| LEVEL 15        | 3             | 0            | 5      | 2     | 10     |
| LEVEL 16        | 3             | 0            | 5      | 2     | 10     |
| LEVEL 17        | 0             | 0            | 3      | 2     | 5      |
| LEVEL 18        | 0             | 0            | 3      | 2     | 5      |
| ROOF TERRACE    | 0             | 0            | 0      | 0     | 0      |
| GRAND TOTAL     | 47            | 13           | 101    | 20    | 181    |
|                 | APARTMENT MIX |              |        |       |        |
|                 | 1 Bed         | 1 Bed Plus   | 2 Bed  | 3 Bed | Total  |
|                 | 25.5%         | 7.1%         | 56.5%  | 10.9% | 100%   |