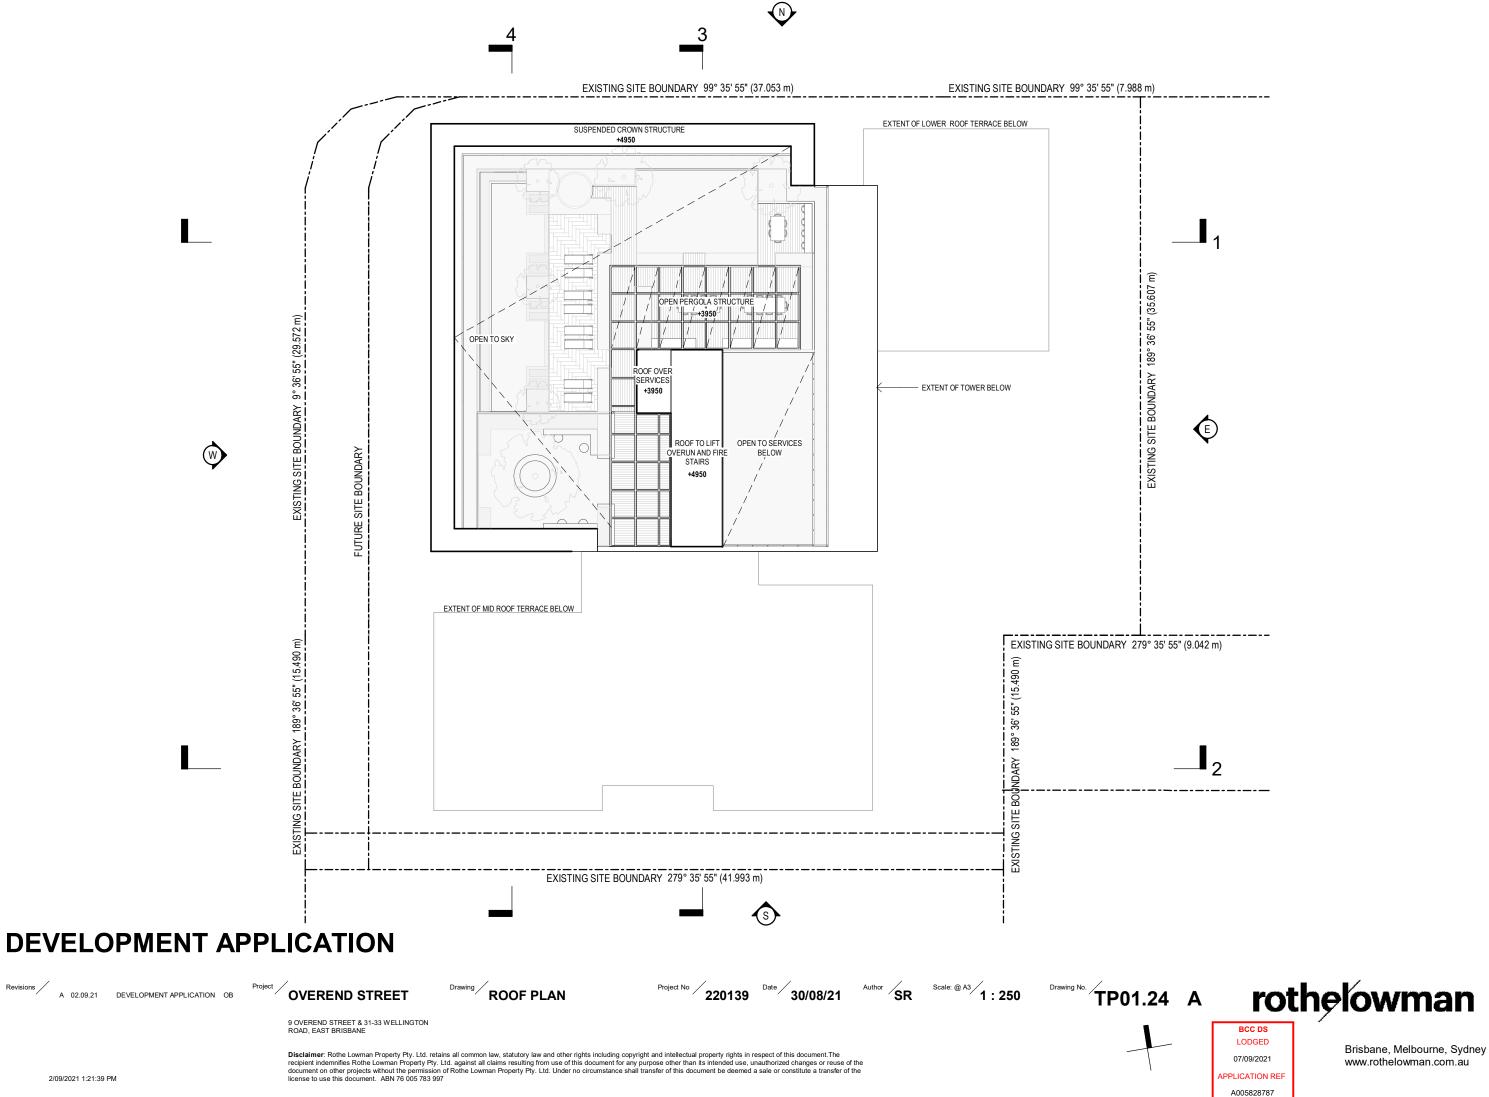

| DRAWING LI | ST                          |
|------------|-----------------------------|
| TP00.00    | COVER SHEET                 |
| TP00.01    | DEVELOPMENT SUMMARY         |
| TP00.02    | EXISTING SITE PLAN          |
| TP00.03    | PROPOSED SITE PLAN          |
| TP01.02    | BASEMENT 03 FLOOR PLAN      |
| TP01.03    | BASEMENT 02 FLOOR PLAN      |
| TP01.04    | BASEMENT 01 FLOOR PLAN      |
| TP01.05    | LEVEL 1 - GROUND FLOOR PLAN |
| TP01.07    | LEVEL 2 - PODIUM            |
| TP01.15    | LEVEL 3-14 - LOWER TYPICAL  |
| TP01.20    | LEVEL 15-16 - MID TYPICAL   |
| TP01.22    | LEVEL 17-18 - UPPER TYPICAL |
| TP01.23    | ROOF TERRACE PLAN           |
| TP01.24    | ROOF PLAN                   |
| TP02.01    | NORTH AND EAST ELEVATIONS   |
| TP02.02    | SOUTH AND WEST ELEVATIONS   |
| TP03.01    | BUILDING SECTION 1 & 2      |
| TP03.02    | BUILDING SECTION 3 & 4      |