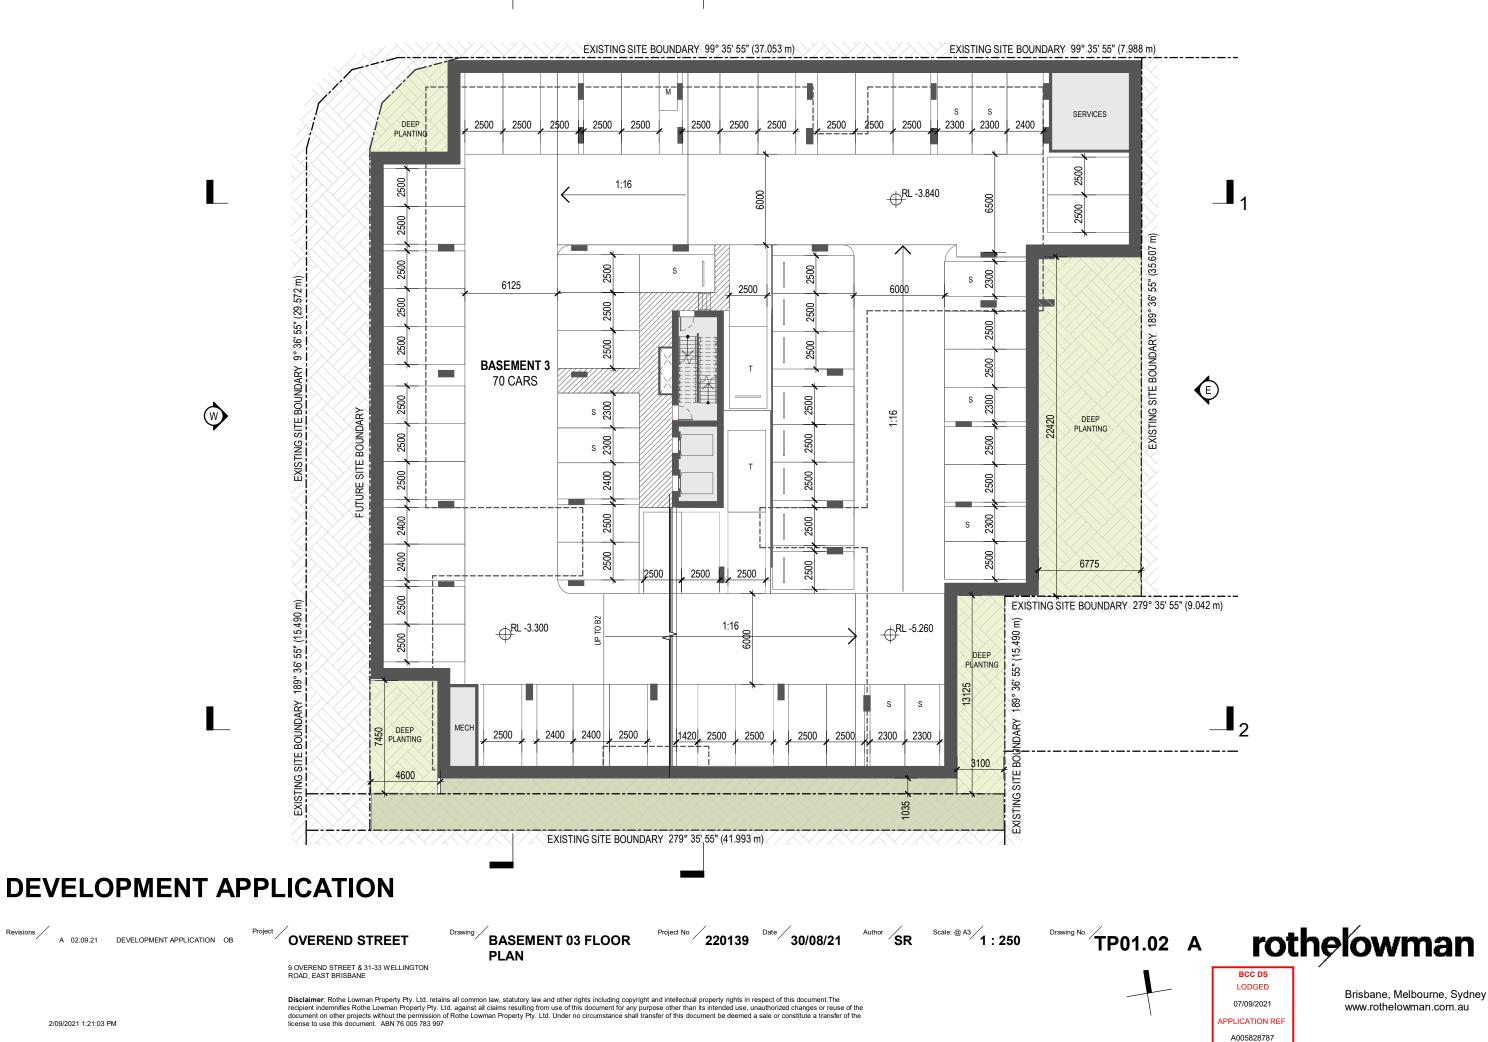

| CAR AND MOTORCYCLE PARKING SCHEDULE |             |                   |               |            |       |
|-------------------------------------|-------------|-------------------|---------------|------------|-------|
| LEVEL                               | RESIDENTIAL | MOTORCYCLES       | VISITOR       | COMMERCIAL | TOTAL |
| BASEMENT 3                          | 69          | 1                 | 0             | 0          | 70    |
| BASEMENT 2                          | 70          | 1                 | 0             | 0          | 71    |
| BASEMENT 1                          | 52          | 1                 | 14            | 1          | 68    |
| GROUND                              | 0           | 1                 | 14            | 1          | 16    |
|                                     | 191         | 4                 | 28            | 2          | 225   |
|                                     | INCLU       | JDING 6 TANDEMS A | ND 29 SMALL C | AR BAYS    |       |