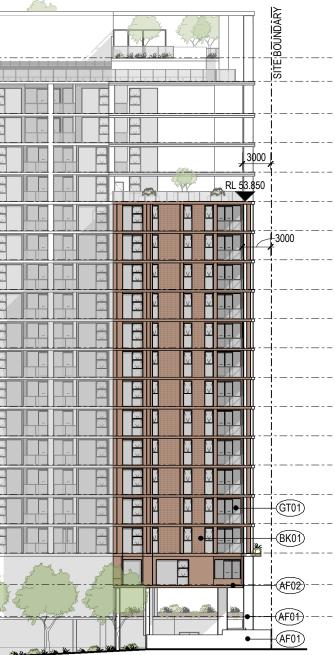

|                                       |                         |              |                  |                                          |             |   | RL 74.000      | and a      | AF01        |                                      |                                       |                  | NOTE: LANE           | SCAPING SH  | IOWN IS INDIC |
|---------------------------------------|-------------------------|--------------|------------------|------------------------------------------|-------------|---|----------------|------------|-------------|--------------------------------------|---------------------------------------|------------------|----------------------|-------------|---------------|
| ROOF TERRACE<br>RL 69.050             | BOUNDARY                |              |                  |                                          | Ĩ           |   |                | and your a | AF01        | SITE BOUNDARY                        |                                       | <u> BOUNDARY</u> |                      |             |               |
| ROOF PLANT VOID<br>RL 66.550          |                         | <br>         |                  |                                          |             |   |                |            |             |                                      |                                       |                  |                      |             |               |
| · · · · ·                             | 3400                    | 1<br> <br>!  |                  | T                                        |             |   |                |            | GT01        | <u> </u>                             |                                       | <u>v</u>         |                      |             |               |
| LEVEL 17<br>RL 60.050                 | 3100                    | <br> <br>    |                  |                                          |             |   |                |            |             | ··                                   |                                       | - <mark> </mark> |                      |             |               |
| · · · · · ·                           | 3,100                   | BAL02        |                  |                                          |             |   |                |            | AF03        | ·                                    |                                       | 4000             |                      |             |               |
| •                                     | 3100                    | AF02-        |                  | 3.850                                    |             | - |                |            | CEO)        | ·                                    |                                       |                  |                      |             |               |
| LEVEL 14<br>RL 50.750                 | 3100                    | 6000         |                  |                                          |             |   | _ #            |            |             | ·                                    | APPROVED 17 STOREY<br>BUILDING BEYOND |                  |                      |             |               |
| LEVEL 13<br>RL 47.650                 | 3100                    | AF02         |                  |                                          |             |   |                |            |             |                                      |                                       |                  |                      |             |               |
| · · · · · · · · · · · · · · · · · · · | 3100                    | GT01)-       |                  |                                          | X           |   |                |            |             |                                      |                                       |                  |                      |             |               |
| · · · · · · · · · · · · · · · · · · · | 3100                    | i<br>i       |                  |                                          |             |   |                |            | <b>[</b> ]i |                                      |                                       | .L               |                      |             |               |
| <b></b>                               |                         | <br>         |                  |                                          |             |   |                |            | <b>[</b> ]  |                                      |                                       | ¦<br>            |                      |             |               |
| ×                                     | 3100                    | <br>         |                  |                                          |             |   |                |            | <u>[]</u>   |                                      | i                                     | ¦<br>-++         |                      |             |               |
| •                                     | 3300                    | <br>         |                  |                                          |             |   |                |            | <u>[]</u>   | ·                                    | r                                     |                  |                      |             |               |
| •                                     | 33100                   | ;<br>;<br>;  |                  |                                          |             |   | ×              |            | <u>[]</u>   |                                      |                                       |                  |                      |             |               |
| ×                                     |                         |              |                  |                                          |             |   | _              |            | 4600 421    | <br> <br>10                          |                                       |                  |                      |             |               |
| RL 22.850                             |                         | !<br>!       |                  |                                          |             |   |                |            |             | ·····                                |                                       |                  |                      |             |               |
| RL 19.750                             | 3100                    | <br>         |                  |                                          |             |   |                |            | BAL         | - i                                  |                                       |                  |                      |             |               |
| · · · ·                               | 50 × 3100               |              |                  |                                          |             |   |                |            | AF0         | ·                                    |                                       |                  |                      |             |               |
| RL 13.300                             |                         |              |                  |                                          |             |   |                |            | CSI         |                                      |                                       |                  |                      |             |               |
| RL 9.950                              | 3350                    | The strugger | E-D-             | -                                        | -           |   |                |            | AF(         | 02)  <br>                            | APPROVED 2 STOREY PODIUM              | <u> </u><br>     | h. m                 | L C         |               |
| GROUND<br>RL 5.700                    | 4250                    |              |                  |                                          | j vy        |   | and the second | Mary       | • GTO       | ROAD                                 |                                       | Curry and        |                      |             |               |
| •                                     |                         | K PMT ≯      |                  | K CROSSOVE                               | ER ≯        |   | κ              |            |             |                                      |                                       |                  |                      |             | LANEWAY       |
|                                       |                         | NORTH        | <u>I ELEVATI</u> | <u>ON</u>                                |             |   |                |            |             |                                      |                                       | EAS              | <u> ELEVATIC</u>     | <u>DN</u>   |               |
| DEVI                                  | ELOPME                  |              |                  |                                          |             | J |                |            |             |                                      |                                       |                  |                      |             |               |
|                                       |                         | -            | • • • • •        | <b>~</b> / \                             |             | - |                |            |             |                                      |                                       |                  |                      |             |               |
| Revisions A                           | 02.09.21 DEVELOPMENT AP | PLICATION OB | 9 OV             | VEREND<br>VEREND STREE<br>AD, EAST BRISB | T & 31-33 V |   | NORTI          | H AND EAST | Project N   | <sup>vo</sup> 220139 <sup>Date</sup> | 30/08/21 Author SR                    | Scale: @         | <sup>A3/</sup> 1:400 | Drawing No. | <b>TP02</b> . |
|                                       |                         |              |                  |                                          |             |   |                |            |             |                                      |                                       |                  |                      |             |               |

| HT GREY         | (BAL01) | BALUSTRADE TYPE 01                                |
|-----------------|---------|---------------------------------------------------|
| RRACOTTA COLOUR | BAL02   | BALUSTRADE TYPE 02                                |
| RK GREY         | GT01    | GLASS TYPE 01 - CLEAR                             |
| RRACOTTA COLOUR | PCE01   | POWDERCOAT TYPE 01 - LIGHT GREY                   |
| SSED PATTERN -  | CS01    | CLADDING SYSTEM 01 - METAL -<br>TERRACOTTA COLOUR |