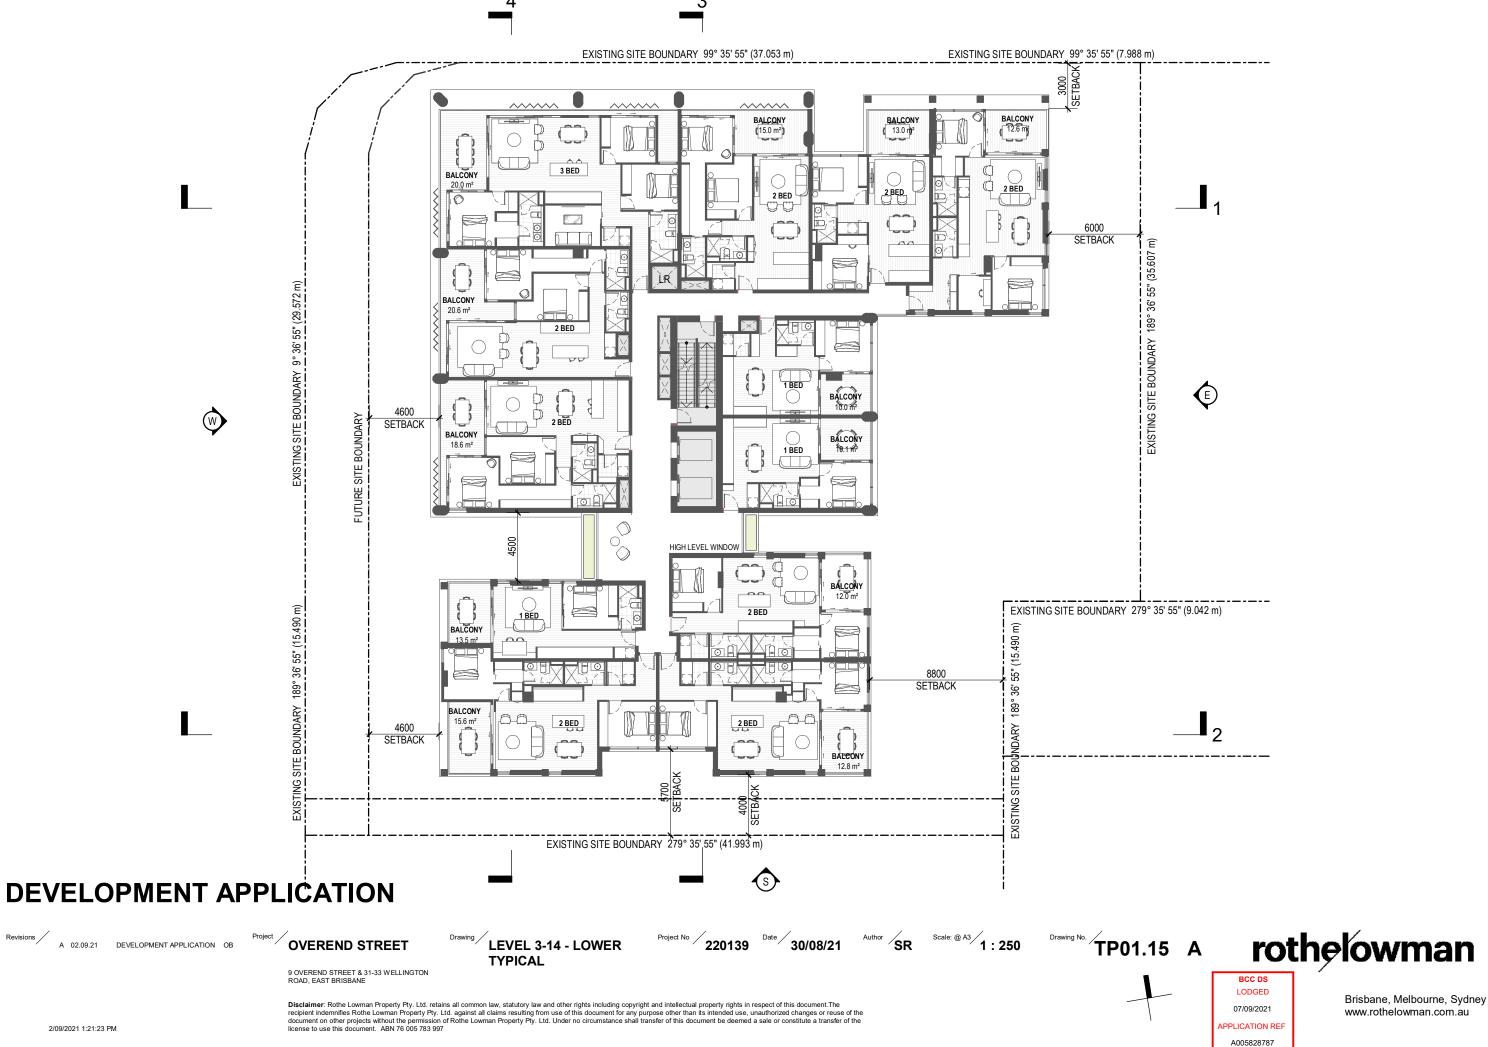

| DRAWING LI | ST                          |
|------------|-----------------------------|
| TP00.00    | COVER SHEET                 |
| TP00.01    | DEVELOPMENT SUMMARY         |
| TP00.02    | EXISTING SITE PLAN          |
| TP00.03    | PROPOSED SITE PLAN          |
| TP01.02    | BASEMENT 03 FLOOR PLAN      |
| TP01.03    | BASEMENT 02 FLOOR PLAN      |
| TP01.04    | BASEMENT 01 FLOOR PLAN      |
| TP01.05    | LEVEL 1 - GROUND FLOOR PLAN |
| TP01.07    | LEVEL 2 - PODIUM            |
| TP01.15    | LEVEL 3-14 - LOWER TYPICAL  |
| TP01.20    | LEVEL 15-16 - MID TYPICAL   |
| TP01.22    | LEVEL 17-18 - UPPER TYPICAL |
| TP01.23    | ROOF TERRACE PLAN           |
| TP01.24    | ROOF PLAN                   |
| TP02.01    | NORTH AND EAST ELEVATIONS   |
| TP02.02    | SOUTH AND WEST ELEVATIONS   |
| TP03.01    | BUILDING SECTION 1 & 2      |
| TP03.02    | BUILDING SECTION 3 & 4      |

| REFUSE - B       | SINS  |
|------------------|-------|
| BIN TYPE         | TOTAL |
| BINS - GENERAL   | 14    |
| BINS - RECYCLING | 12    |
| GRAND TOTAL      | 26    |

|                 | SCHEDULI      | E OF ACCOMMO | DATION |       |        |
|-----------------|---------------|--------------|--------|-------|--------|
| LEVEL           | 1 Bed         | 1 Bed Plus   | 2 Bed  | 3 Bed | Totals |
| GROUND          | 0             | 0            | 0      | 0     | 0      |
| LEVEL 2 - UPPER | 5             | 1            | 1      | 0     | 7      |
| LEVEL 3         | 3             | 1            | 7      | 1     | 12     |
| LEVEL 4         | 3             | 1            | 7      | 1     | 12     |
| LEVEL 5         | 3             | 1            | 7      | 1     | 12     |
| LEVEL 6         | 3             | 1            | 7      | 1     | 12     |
| LEVEL 7         | 3             | 1            | 7      | 1     | 12     |
| LEVEL 8         | 3             | 1            | 7      | 1     | 12     |
| LEVEL 9         | 3             | 1            | 7      | 1     | 12     |
| LEVEL 10        | 3             | 1            | 7      | 1     | 12     |
| LEVEL 11        | 3             | 1            | 7      | 1     | 12     |
| LEVEL 12        | 3             | 1            | 7      | 1     | 12     |
| LEVEL 13        | 3             | 1            | 7      | 1     | 12     |
| LEVEL 14        | 3             | 1            | 7      | 1     | 12     |
| LEVEL 15        | 3             | 0            | 5      | 2     | 10     |
| LEVEL 16        | 3             | 0            | 5      | 2     | 10     |
| LEVEL 17        | 0             | 0            | 3      | 2     | 5      |
| LEVEL 18        | 0             | 0            | 3      | 2     | 5      |
| ROOF TERRACE    | 0             | 0            | 0      | 0     | 0      |
| GRAND TOTAL     | 47            | 13           | 101    | 20    | 181    |
|                 | APARTMENT MIX |              |        |       |        |
|                 | 1 Bed         | 1 Bed Plus   | 2 Bed  | 3 Bed | Total  |
|                 | 25.5%         | 7.1%         | 56.5%  | 10.9% | 100%   |