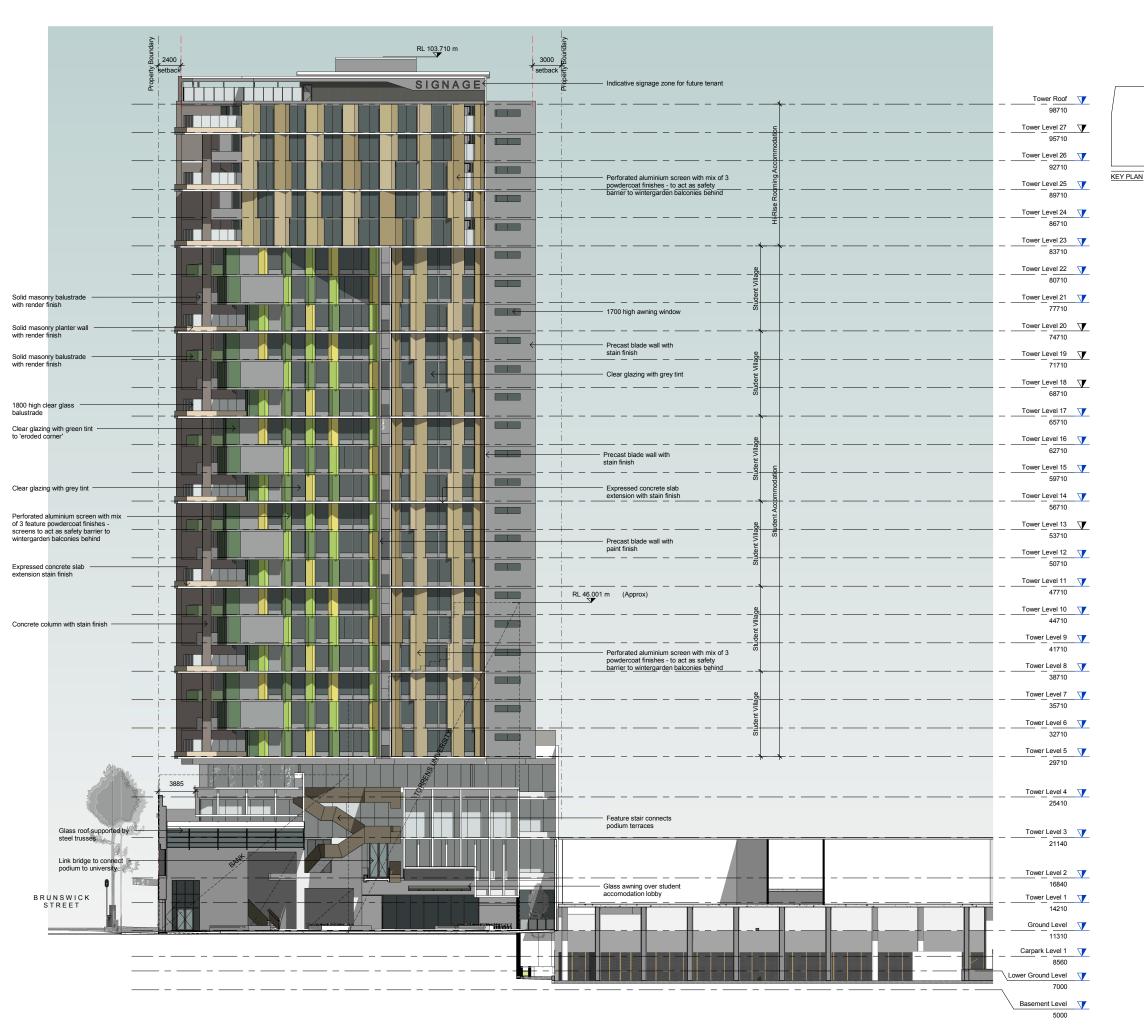

BCC DS LODGED 15/07/2021 PPLICATION RE A005787848

PROJECT

Waltons Fortitude Valley Fortitude Valley

CLIENT

**Torrens University** 

DRAWING NAME

Stage 1B - Proposed Building Elevations

| DRAWN | CHECKED | APPROVED |
|-------|---------|----------|
| JD    | ZR      | JW       |

418 ADELAIDE ST BRISBANE QLD 4000

P. 07 3831 8150 W. ARKHEFELD.COM.AU E. MAILBARKHEFIELD.COM.AU

| DISC. | PHASE | DWG NO.  | REV. |
|-------|-------|----------|------|
| Α     | DA    | B-300-01 | С    |