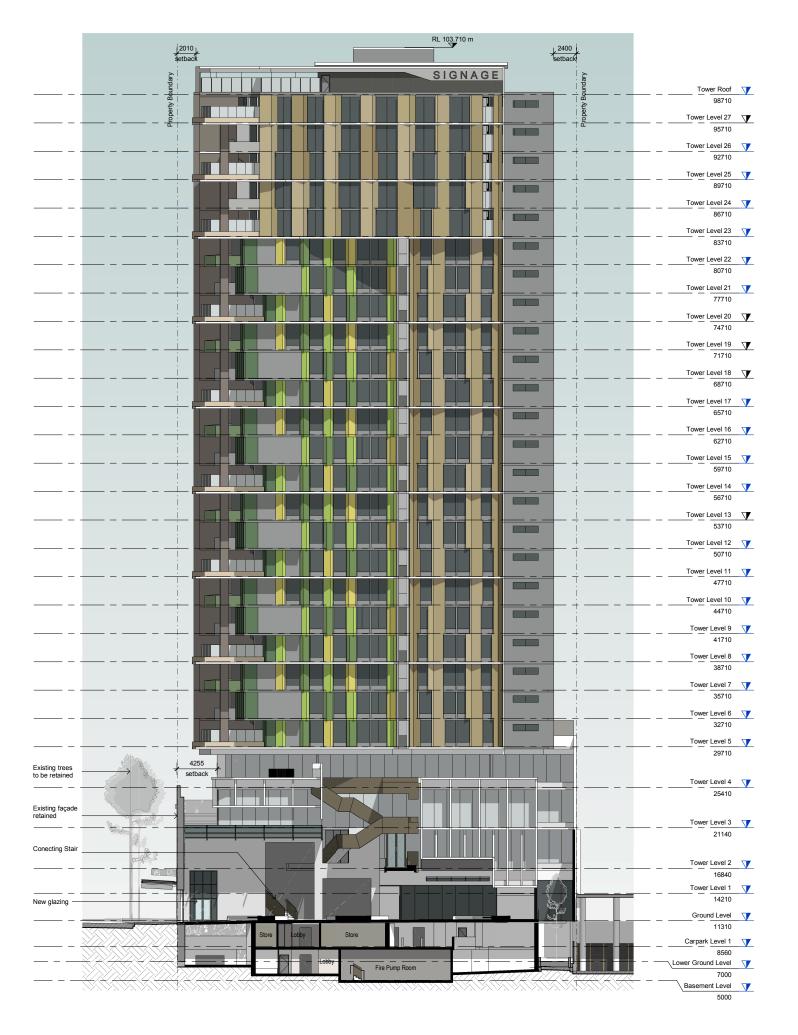

BCC DS LODGED 15/07/2021 PPLICATION REF A005787848

PROJECT

Waltons Fortitude Valley Fortitude Valley

CLIENT

**Torrens University** 

DRAWING NAME

Stage 1B - Proposed Building Elevations

| DRAWN | CHECKED | APPROVED |
|-------|---------|----------|
| JD    | ZR      | JW       |

418 ADELAIDE ST BRISBANE OLD 4000

P. 07 3831 8150 W. ARKHEFFELD.COM.AU E. MAILGARKHEFFELD.COM.AU

| DISC. | PHASE | DWG NO.  | REV. |
|-------|-------|----------|------|
| Α     | DA    | B-300-04 | С    |