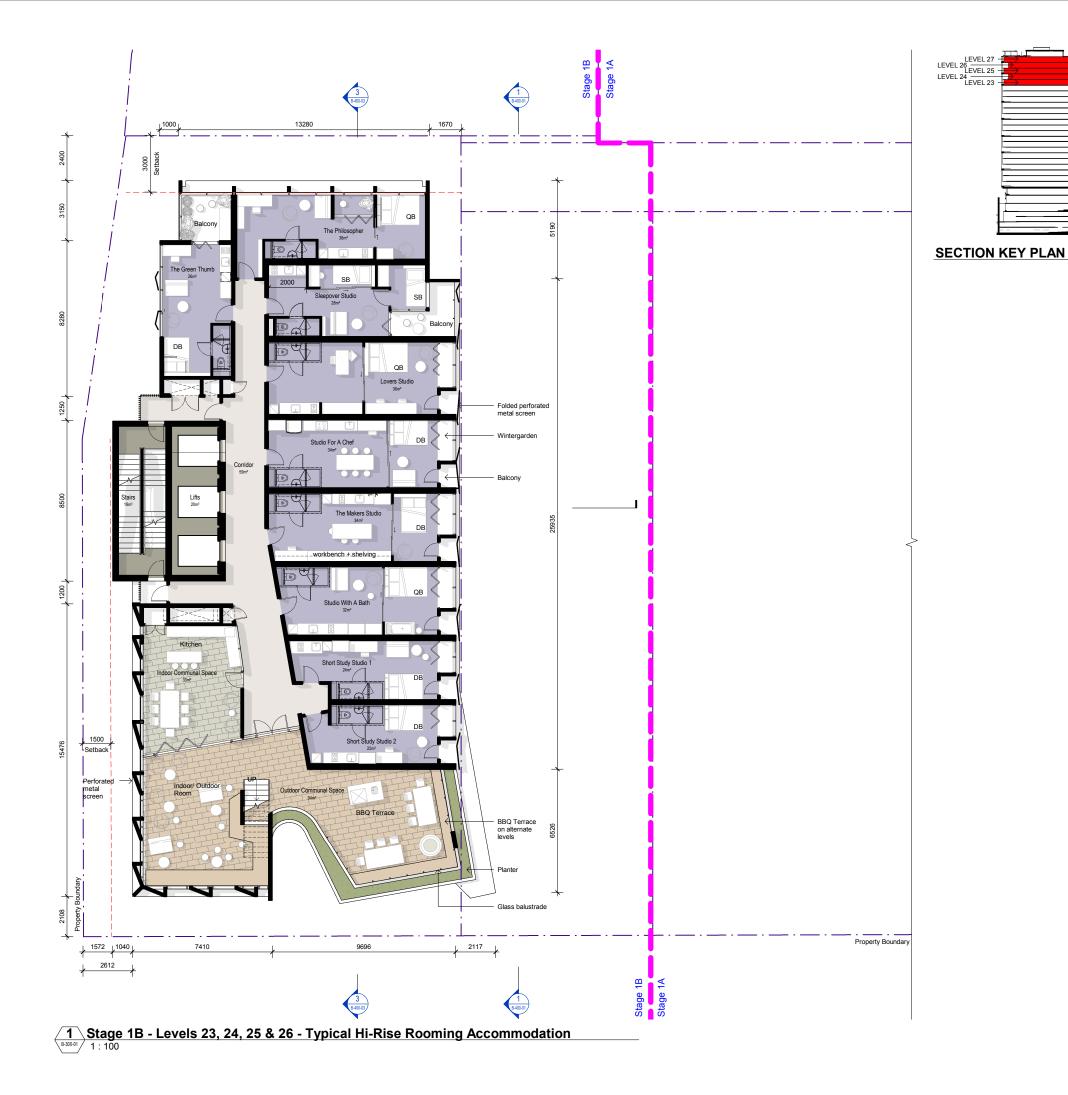

PROJECT

Waltons Fortitude Valley

CLIENT

**Torrens University** 

DRAWING NAME

Stage 1B - Proposed Plan - Level 23
Typical Hi-Rise Rooming Accommodation

| DRAWN | CHECKED | APPROVED |
|-------|---------|----------|
| JD    | ZR      | JW       |

418 ADELAIDE ST BRISBANE OLD 4000 P. 07 3831 8150 W. ARKI-EFELD.COM.AU E. MAILGARKHEFIELD.COM.AU

| DISC. | PHASE | DWG NO.   | REV. |
|-------|-------|-----------|------|
| Α     | DA    | B-200-L23 | D    |