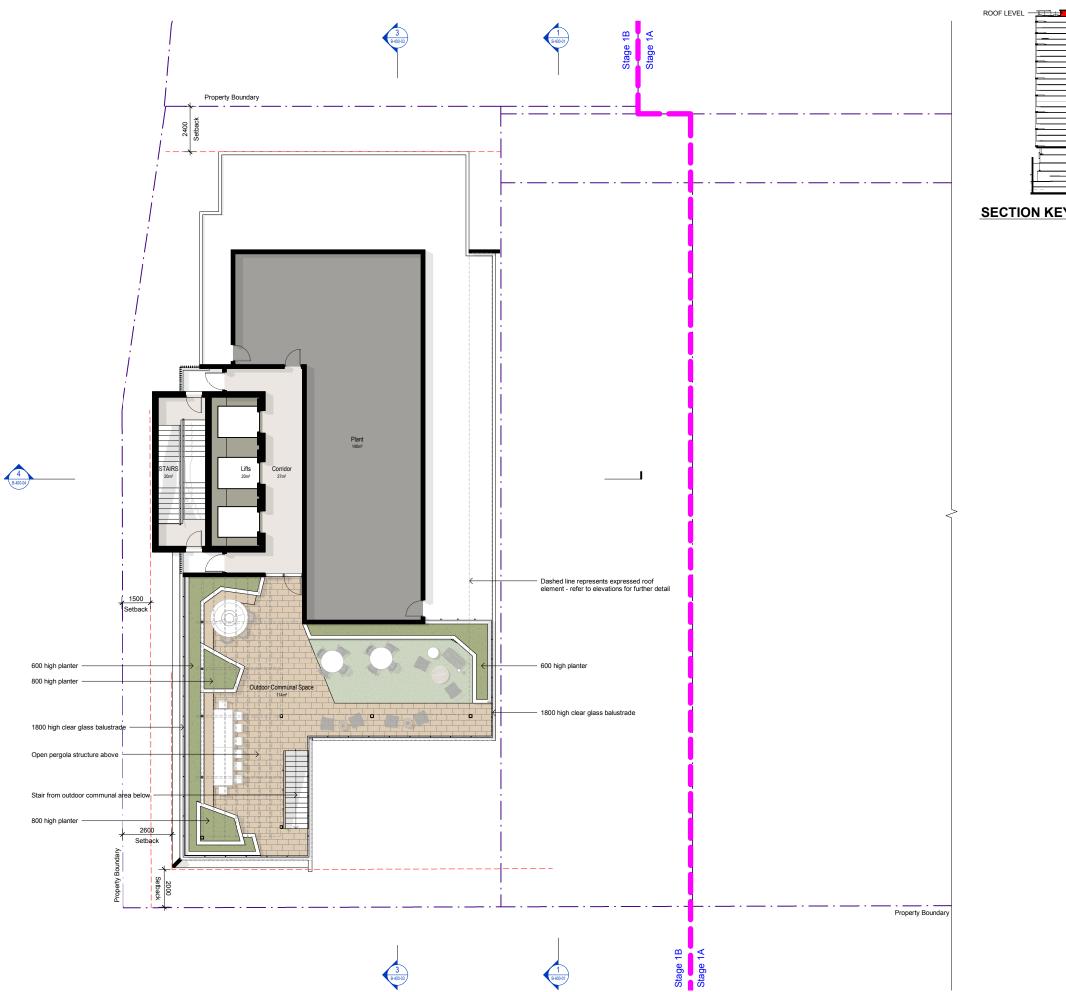

CLIENT

**Torrens University** 

DRAWING NAME

Stage 1B - Proposed Plan - Roof Level A

DRAWN CHECKED APPROVED JD ZR JW

418 ADELAIDE ST BRISBANE OLD 4000

P. 07 3831 8150 W. ARKHEFELD.COM.AU E. MAILGARKHEFIELD.COM.AU

| DISC. | PHASE | DWG NO.  | REV. |
|-------|-------|----------|------|
| Α     | DA    | B-200-RF | Α    |

Α1 PROJECT NO. 3542 SCALE As indicated

1 Stage 1B - Roof Level A 1:100

BCC DS LODGED 15/07/2021 PPLICATION RE A005787848