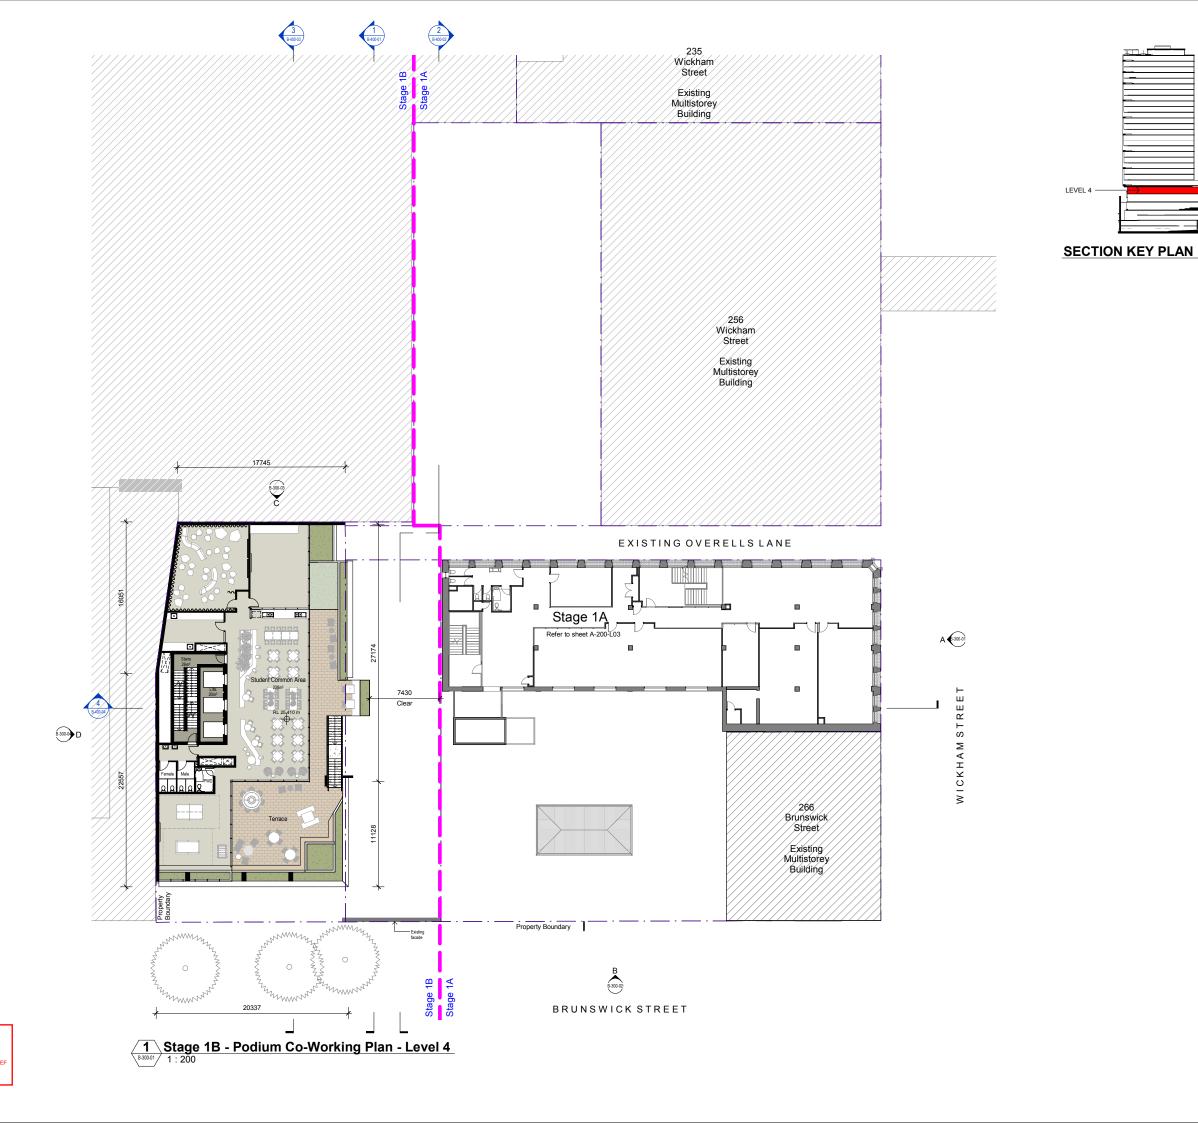

PROJECT

Waltons Fortitude Valley

CLIENT

**Torrens University** 

DRAWING NAME

Stage 1B - Proposed Plan - Level 4 Podium Resident Communal Facilities Level

| DRAWN | CHECKED | APPROVED |
|-------|---------|----------|
| JD    | ZR      | JW       |