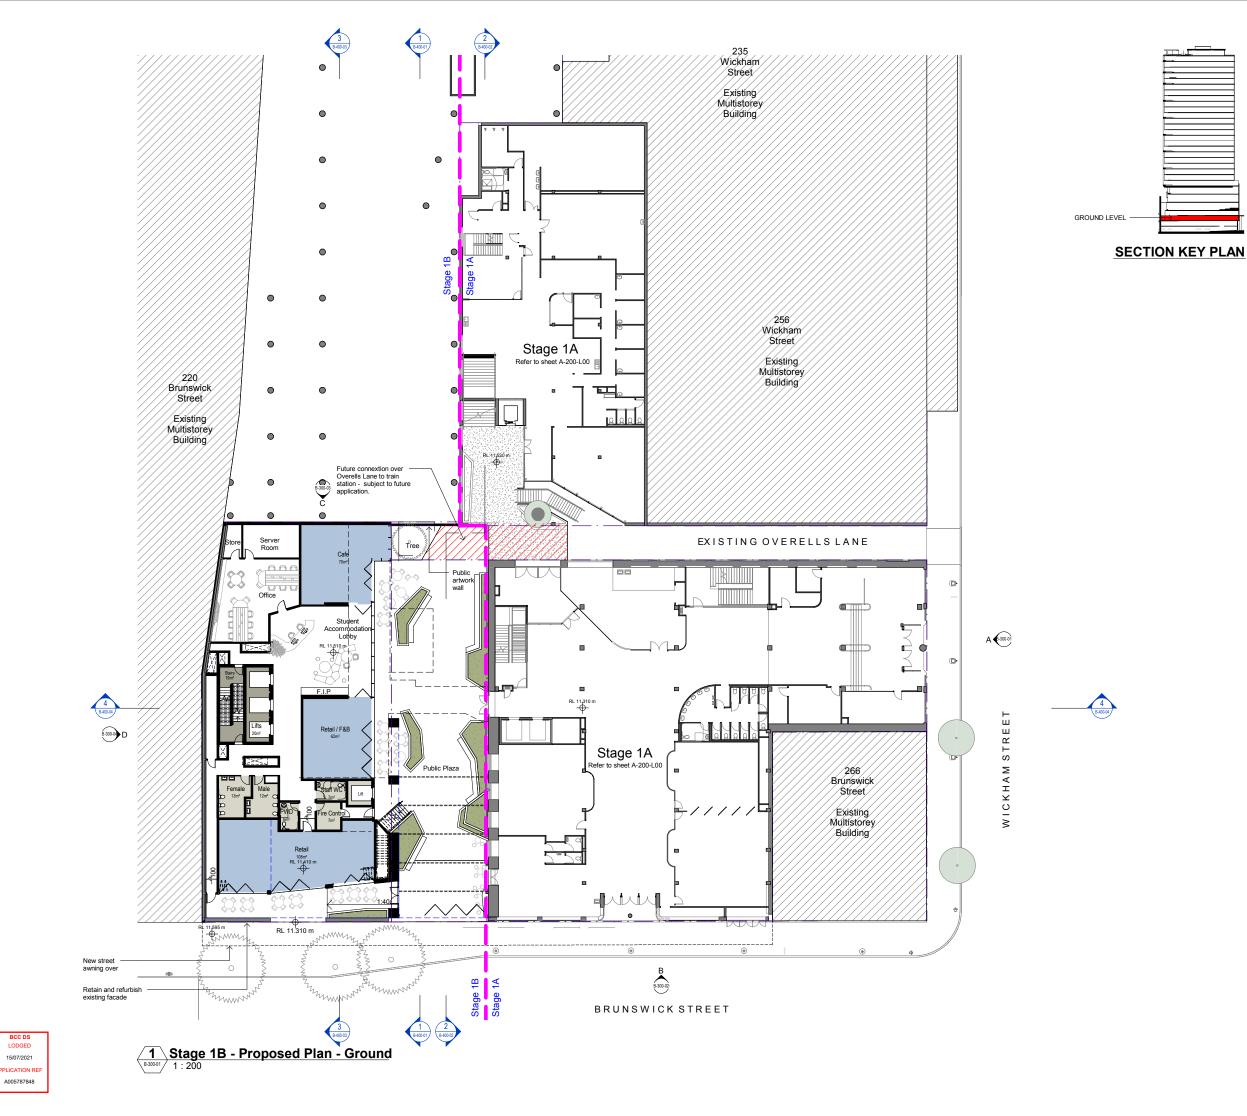

PROJECT

Waltons Fortitude Valley

CLIENT

**Torrens University** 

DRAWING NAME

Stage 1B - Proposed Plan - Ground

JD ZR JW

418 ADELAIDE ST BRISBANE OLD 4000 P. 07 3831 8150 W. ARKHEFELD.COM.AU E. MAILGARKHEFIELD.COM.AU

| DISC. | PHASE | DWG NO.   | REV. |
|-------|-------|-----------|------|
| Α     | DA    | B-200-L00 | G    |

Do not scale from drawings. Dimensions are to be checked on site prior to commencement of work. Discrepancies to be brought to the attention of the author