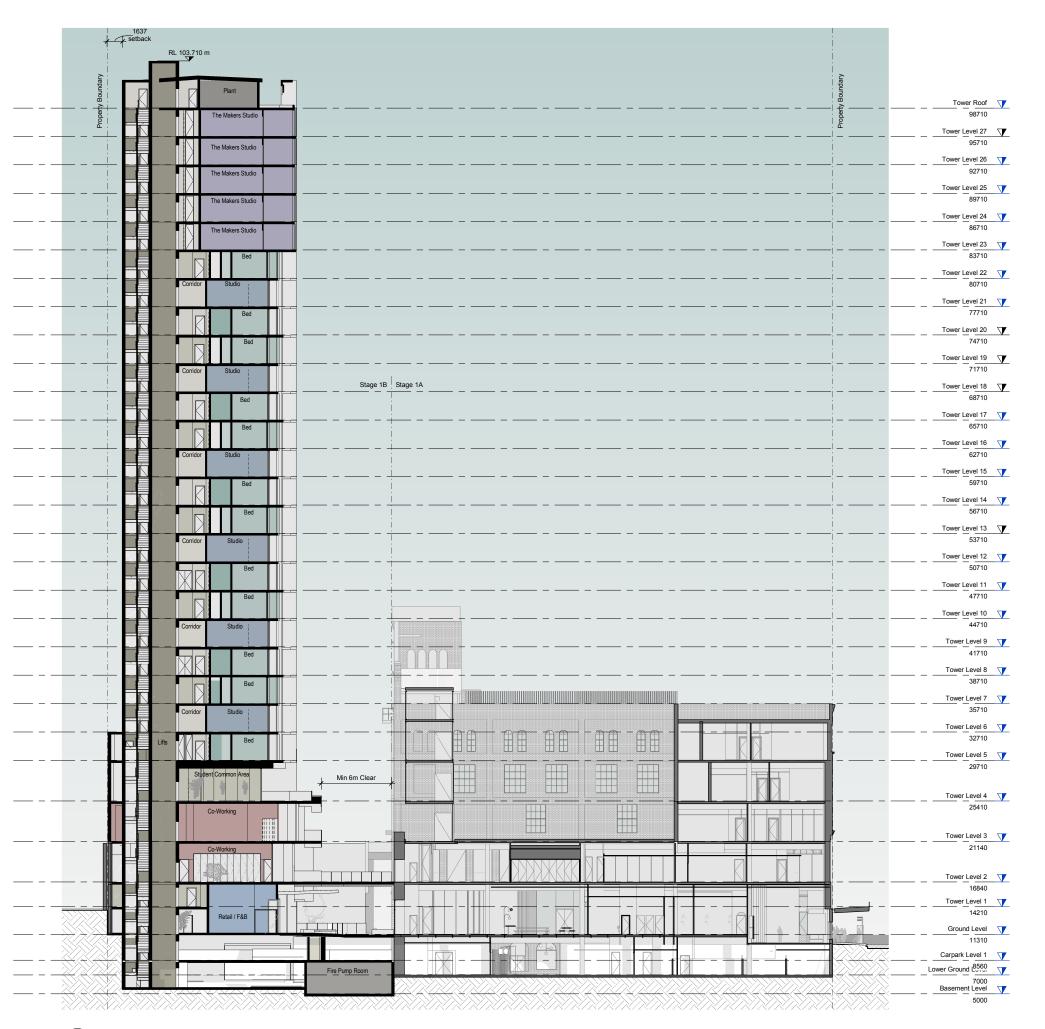

BCC DS LODGED 15/07/2021 APPLICATION RE A005787848

PROJECT

Waltons Fortitude Valley Fortitude Valley

CLIENT

**Torrens University** 

DRAWING NAME

Stage 1B - Building Section

| DRAWN | ( | CHECKED | APPROVED |  |
|-------|---|---------|----------|--|
| JD    |   | ZR      | JW       |  |

418 ADELAIDE ST BRISBANE OLD 4000

P. 07 3831 8150 W. ARKHEFFELD.COM.AU E. MAILGARKHEFFELD.COM.AU

| DISC. | PHASE | DWG NO.  | REV. |  |
|-------|-------|----------|------|--|
| Α     | DA    | B-400-01 | В    |  |