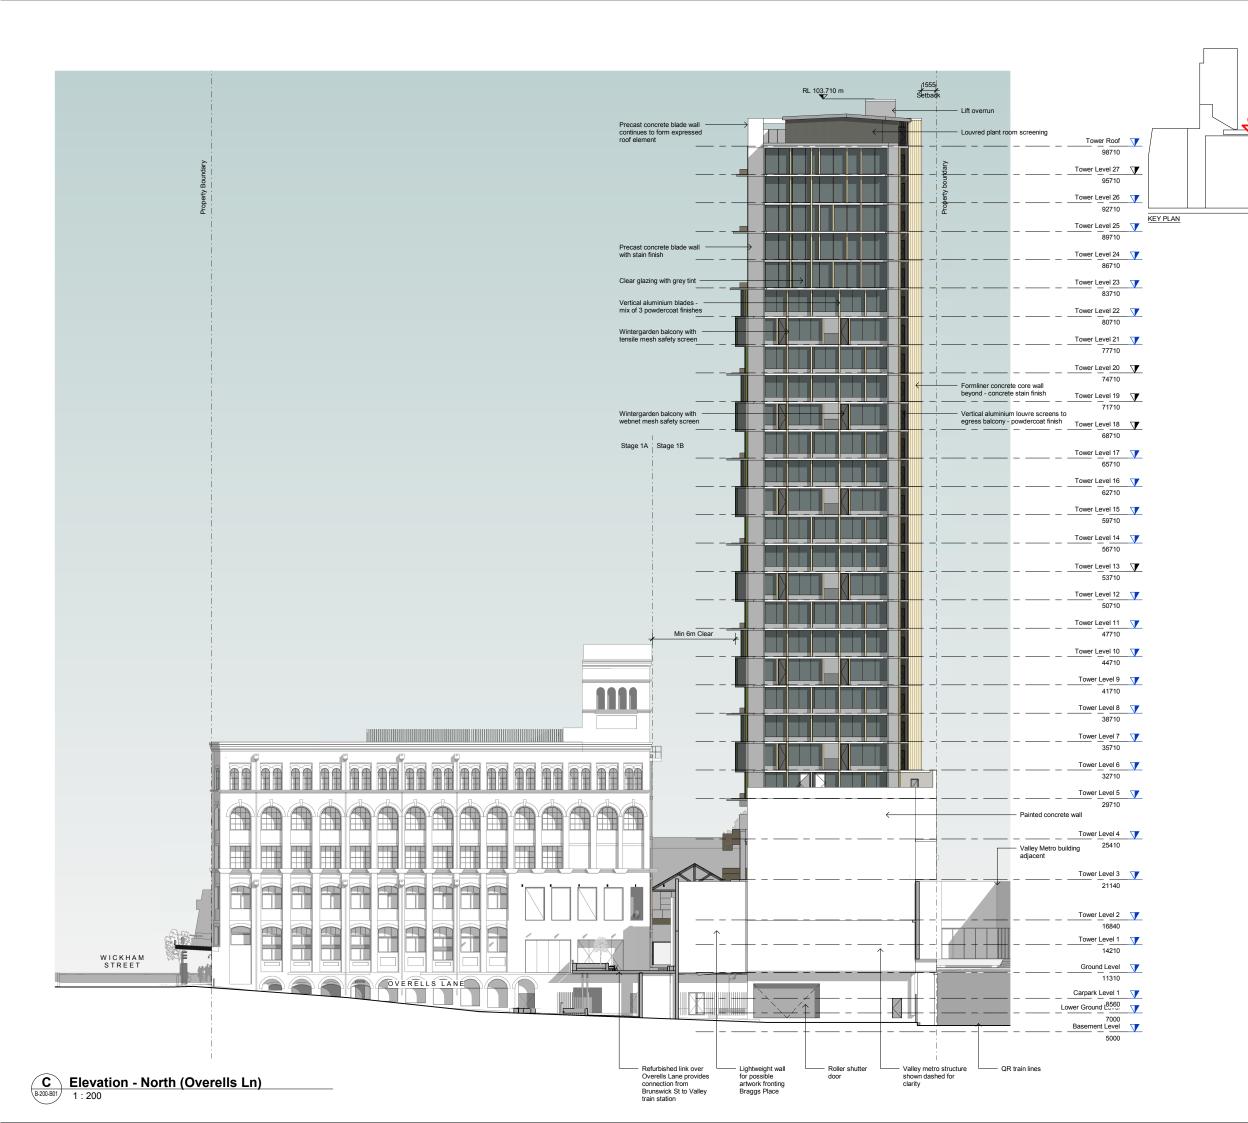

BCC DS LODGED 15/07/2021 PPLICATION RE A005787848

PROJECT

Waltons Fortitude Valley Fortitude Valley

CLIENT

**Torrens University** 

DRAWING NAME

Stage 1B - Proposed Building Elevations

DRAWN CHECKED APPROVED JD ZR JW

418 ADELAIDE ST BRISBANE QLD 4000

P. 07 3831 8150 W. ARKHEFFELD.COM.AU E. MAILGARKHEFFELD.COM.AU

| DISC. | PHASE | DWG NO.  | REV. |
|-------|-------|----------|------|
| Α     | DA    | B-300-02 | С    |