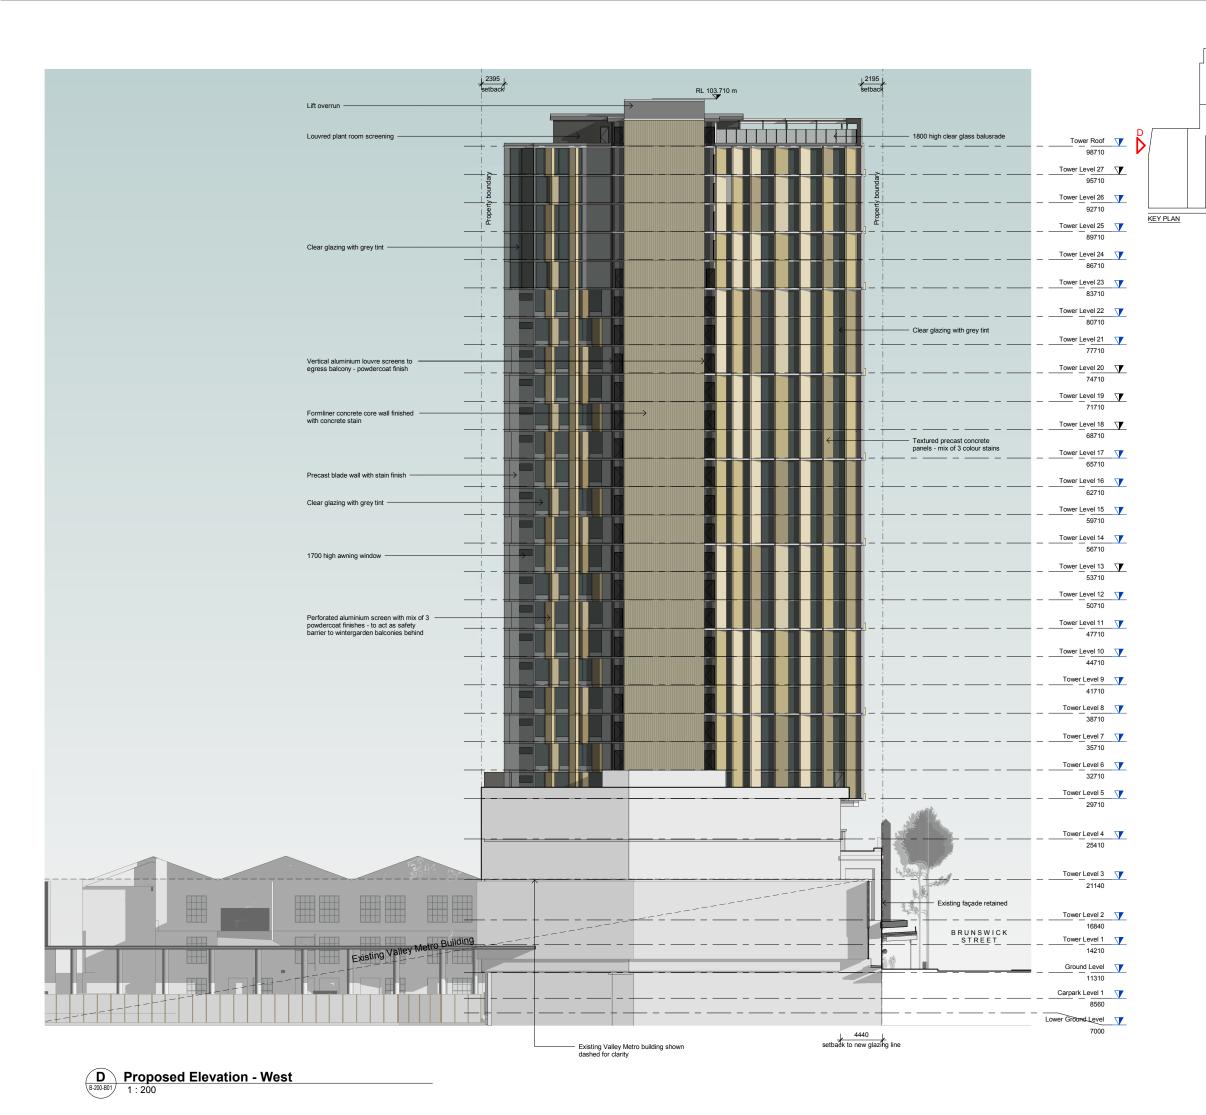

BCC DS LODGED 15/07/2021 PLICATION RE A005787848

PROJECT

Waltons Fortitude Valley Fortitude Valley

CLIENT

**Torrens University** 

DRAWING NAME

Stage 1B - Proposed Building Elevations

| DRAWN | CHECKED | APPROVED |
|-------|---------|----------|
| JD    | ZR      | JW       |

418 ADELAIDE ST BRISBANE QLD 4000

P. 07 3831 8150 W. ARKHEFIELD.COM.AU E. MAILGARKHEFIELD.COM.AU

| DISC. | PHASE | DWG NO.  | REV. |
|-------|-------|----------|------|
| Α     | DA    | B-300-03 | С    |