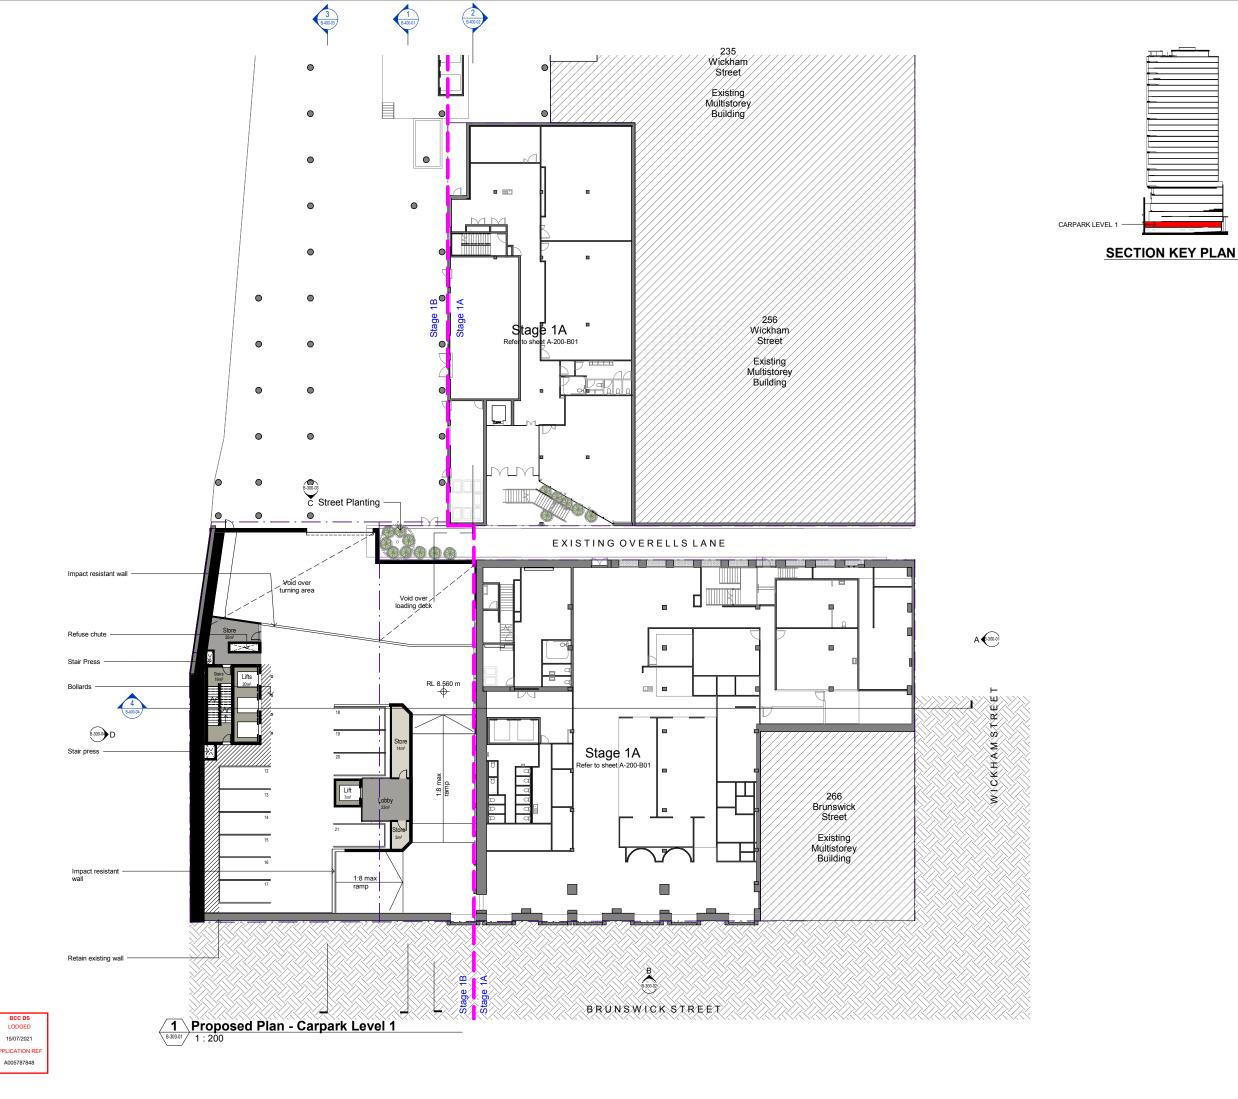

PROJECT

Waltons Fortitude Valley

CLIENT

**Torrens University** 

DRAWING NAME

Stage 1B - Proposed Plan - Carpark Level 1

| DRAWN | CHECKED | APPROVED |
|-------|---------|----------|
| JD    | ZR      | JW       |

418 ADELAIDE ST BRISBANE OLD 4000 P. 07 3831 8150 W. ARKHEFELD.COM.AU E. MAILGARKHEFIELD.COM.AU

| DISC. | PHASE | DWG NO.   | REV. |
|-------|-------|-----------|------|
| Α     | DA    | B-200-B02 | G    |