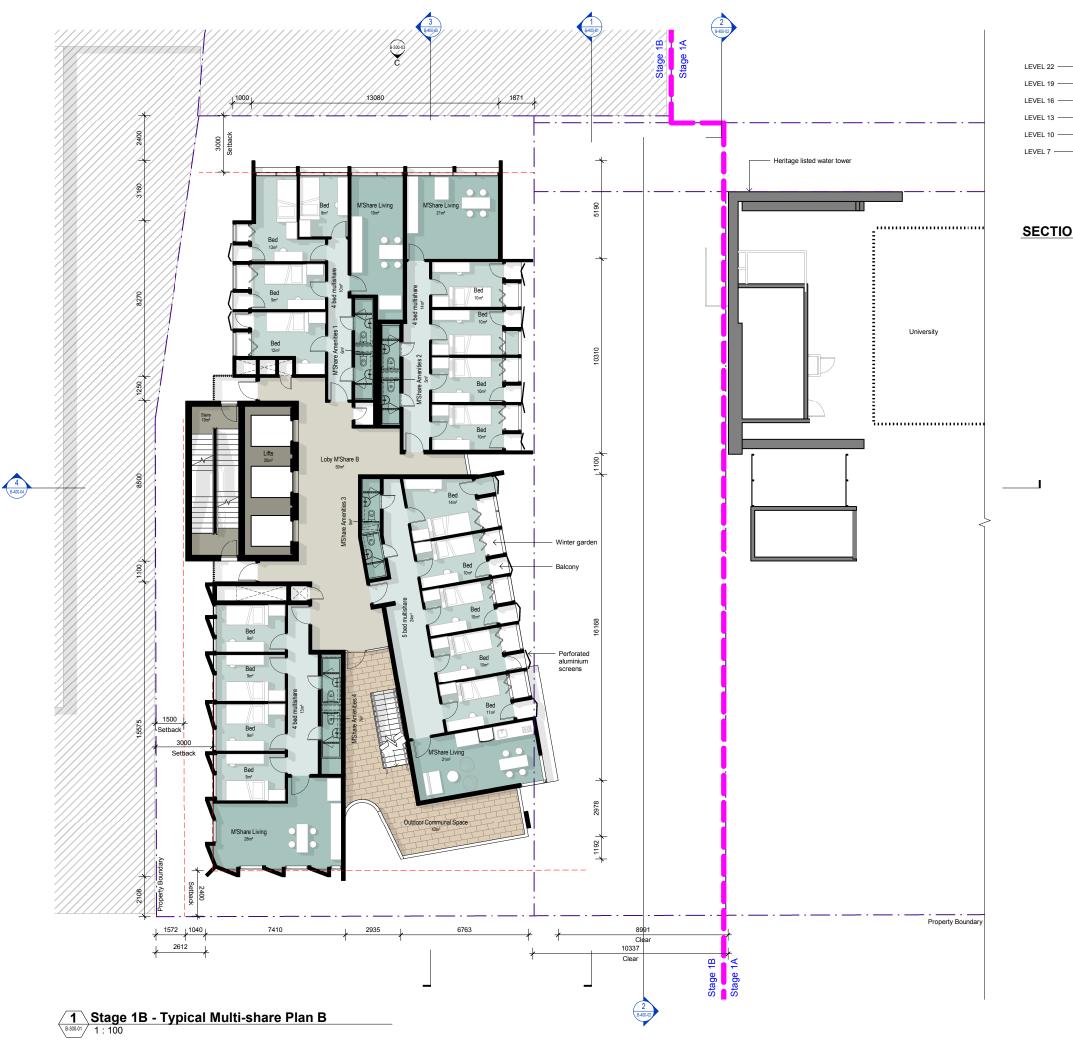

SECTION KEY PLAN

PROJECT

Waltons Fortitude Valley

CLIENT

**Torrens University** 

DRAWING NAME

Stage 1B - Proposed Plan - Level 7
Typical Multi-share Level - Type B

| DRAWN | CHECKED | APPROVED |
|-------|---------|----------|
| JD    | ZR      | JW       |

418 ADELAIDE ST BRISBANE CLD 4000 P. 07 3831 8150 W. ARKI-EFELD.COM.AU E. MAILGARKHEFIELD.COM.AU

| DISC. | PHASE | DWG NO.   | REV. |
|-------|-------|-----------|------|
| Α     | DA    | B-200-L07 | D    |