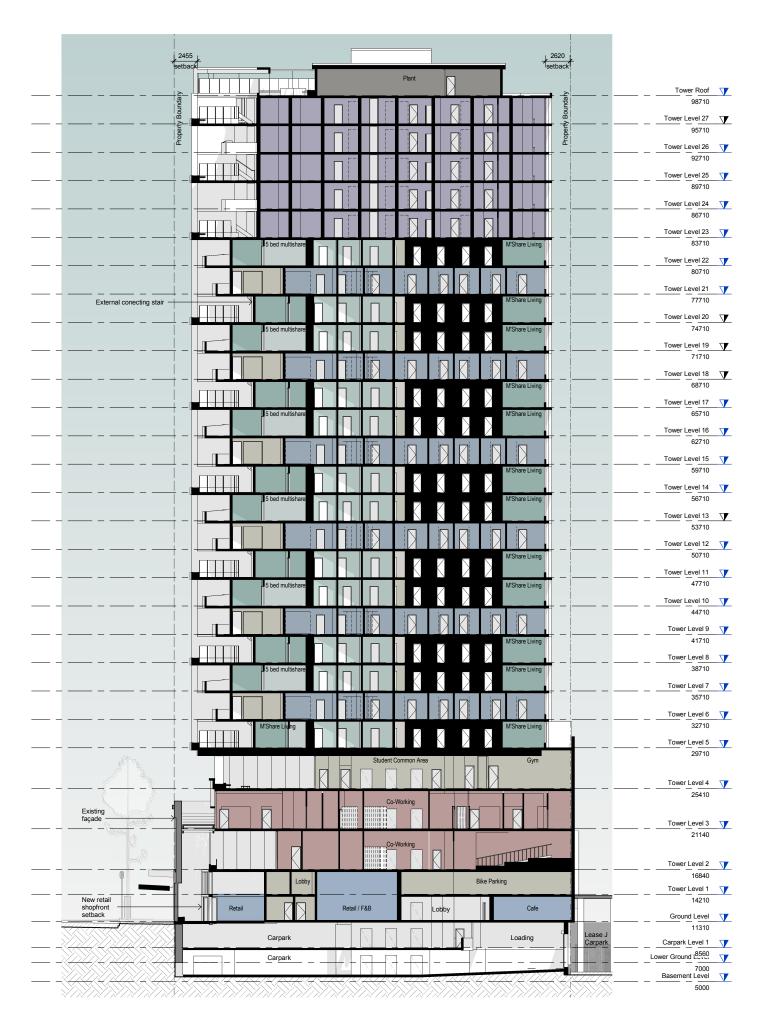

BCC DS LODGED 15/07/2021 PPLICATION RE A005787848

PROJECT

Waltons Fortitude Valley Fortitude Valley

CLIENT

**Torrens University** 

DRAWING NAME

Stage 1B - Proposed Building Elevations

| DRAWN | CHECKED | APPROVED |
|-------|---------|----------|
| JD    | ZR      | JW       |