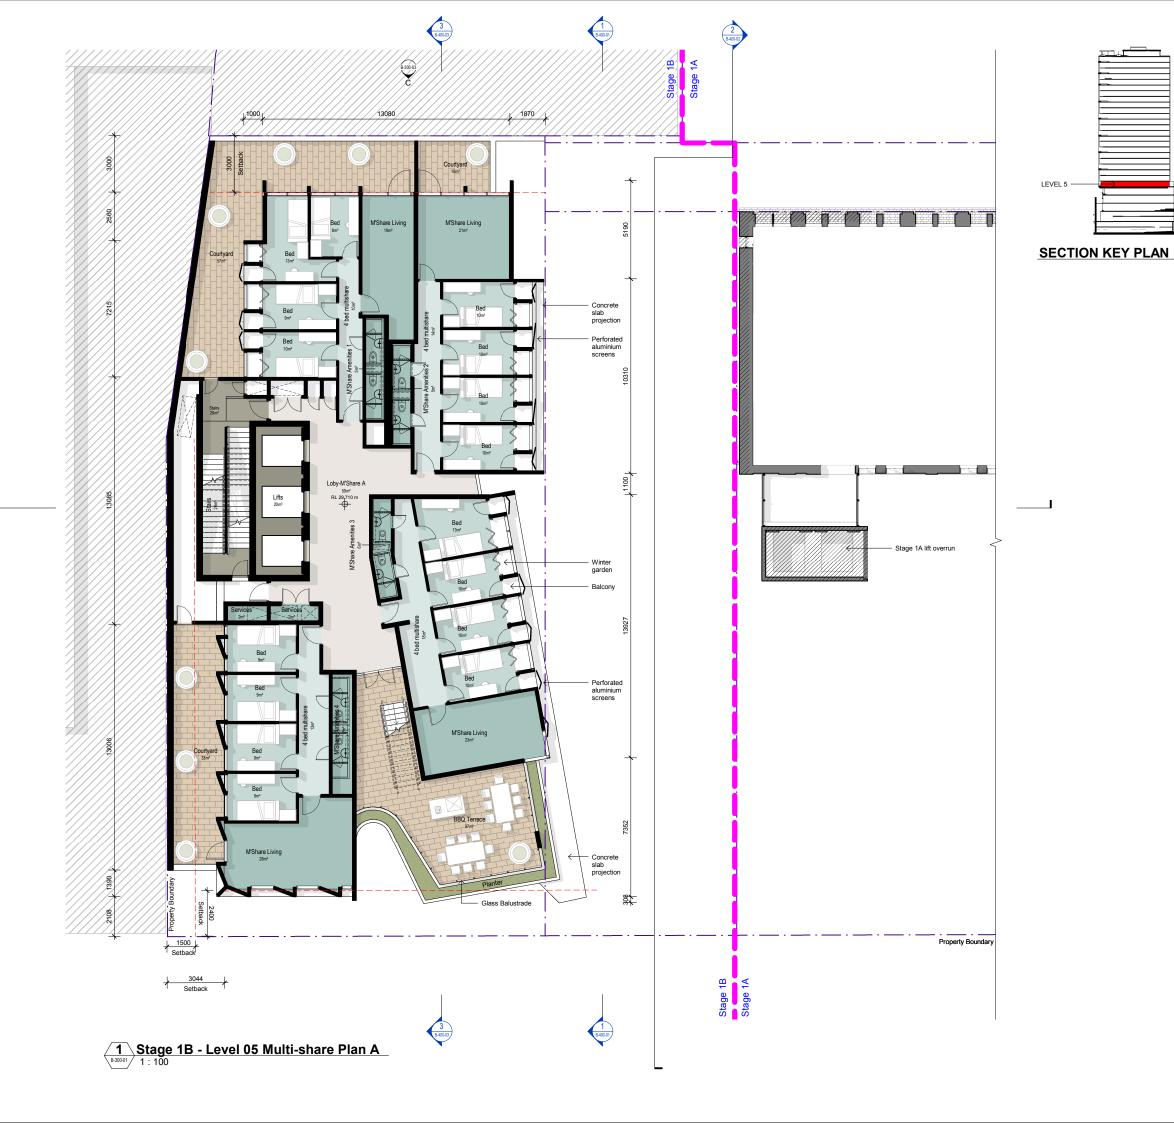

PROJECT

Waltons Fortitude Valley

Fortitude valle

CLIENT

**Torrens University** 

DRAWING NAME

Stage 1B - Proposed Plan - Level 5
Typical Multi-share Level - Type A

| DRAWN | CHECKED | APPROVED |
|-------|---------|----------|
| JD    | ZR      | JW       |

418 ADELAIDE ST BRISBANE OLD 4000 P. 07 3831 8150 W. ARKI-EFELD.COM.AU E. MAILGARKHEFIELD.COM.AU

| DISC. | PHASE | DWG NO.   | REV. |
|-------|-------|-----------|------|
| Α     | DA    | B-200-L05 | G    |