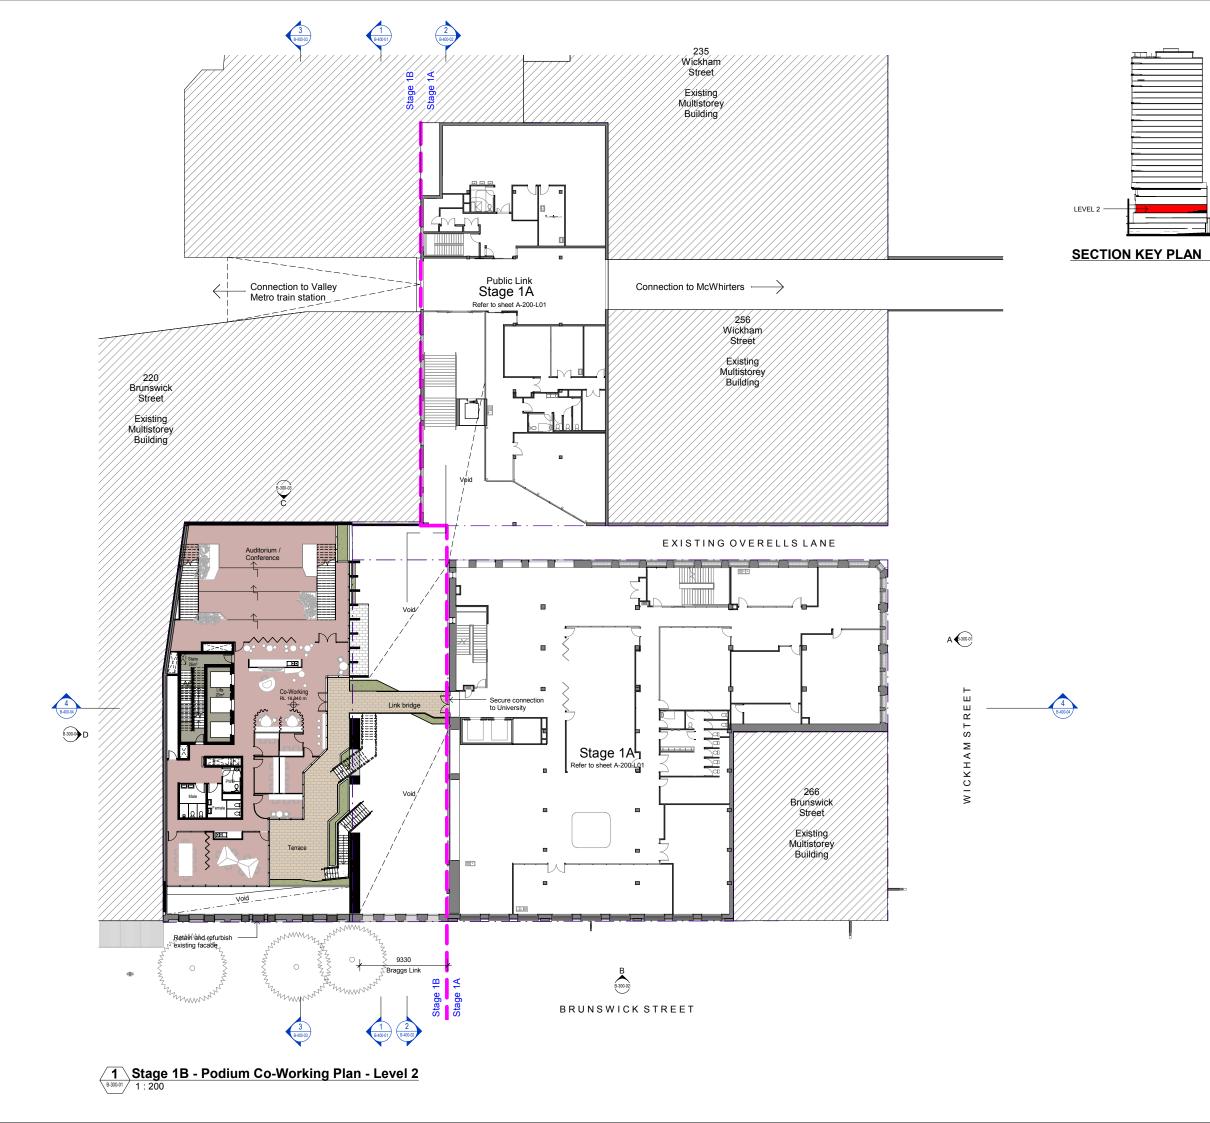

PROJECT

Waltons Fortitude Valley

CLIENT

**Torrens University** 

DRAWING NAME

Stage 1B - Proposed Plan - Level 2
Podium Co-working Level

| DRAWN | CHECKED | APPROVED |
|-------|---------|----------|
| JD    | ZR      | JW       |