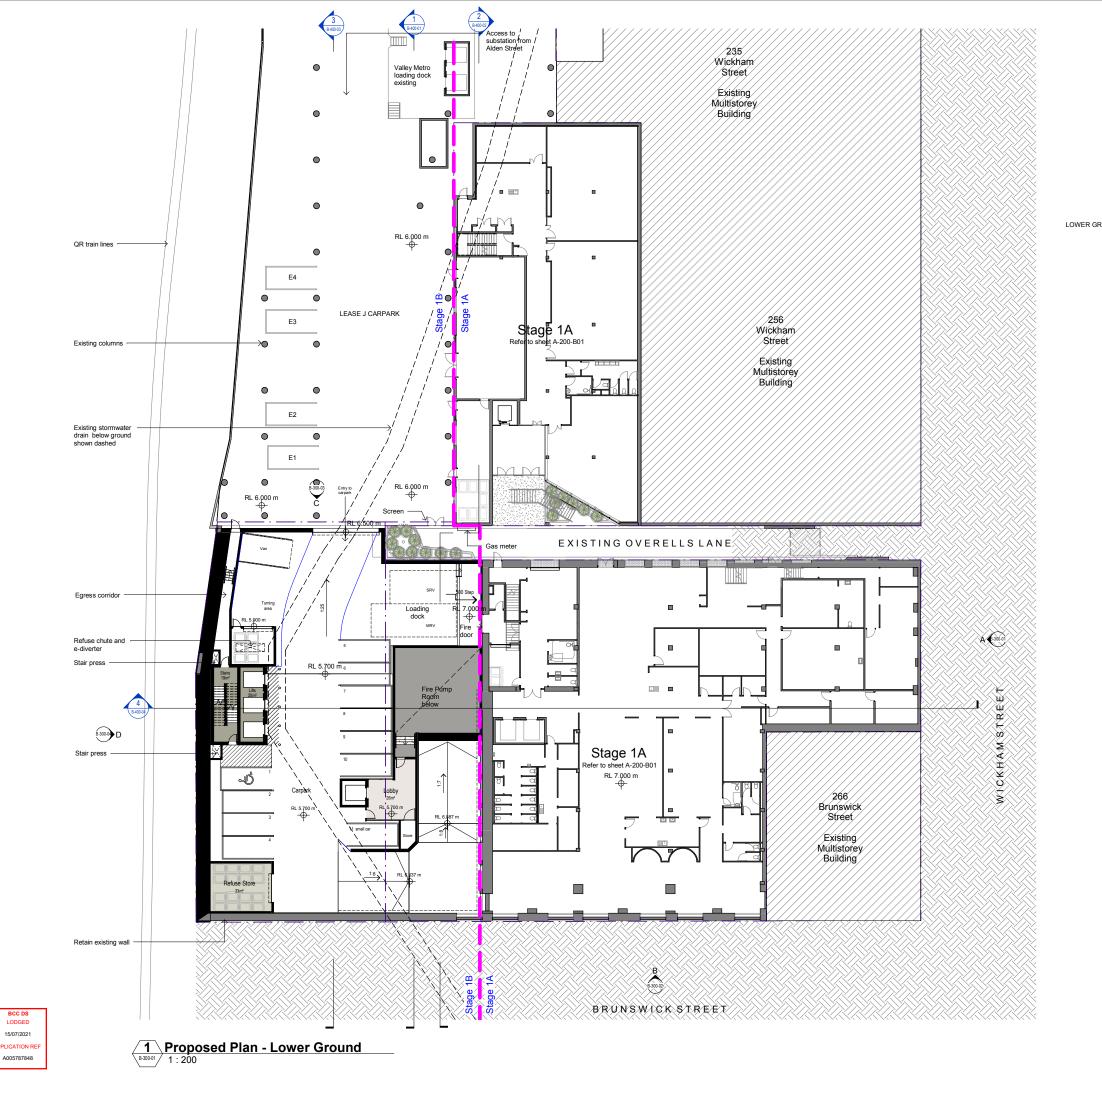

PROJECT

Waltons Fortitude Valley

CLIENT

**Torrens University** 

DRAWING NAME

Stage 1B - Proposed Plan - Lower Ground

| DRAWN | CHECKED | APPROVED |
|-------|---------|----------|
| JD    | ZR      | JW       |

418 ADELAIDE ST BRISBANE OLD 4000 P. 07 3831 8150 W. ARKHEFELD.COM.AU E. MAILGARKHEFIELD.COM.AU

| DISC. | PHASE | DWG NO.   | REV. |
|-------|-------|-----------|------|
| Α     | DA    | B-200-B01 | G    |