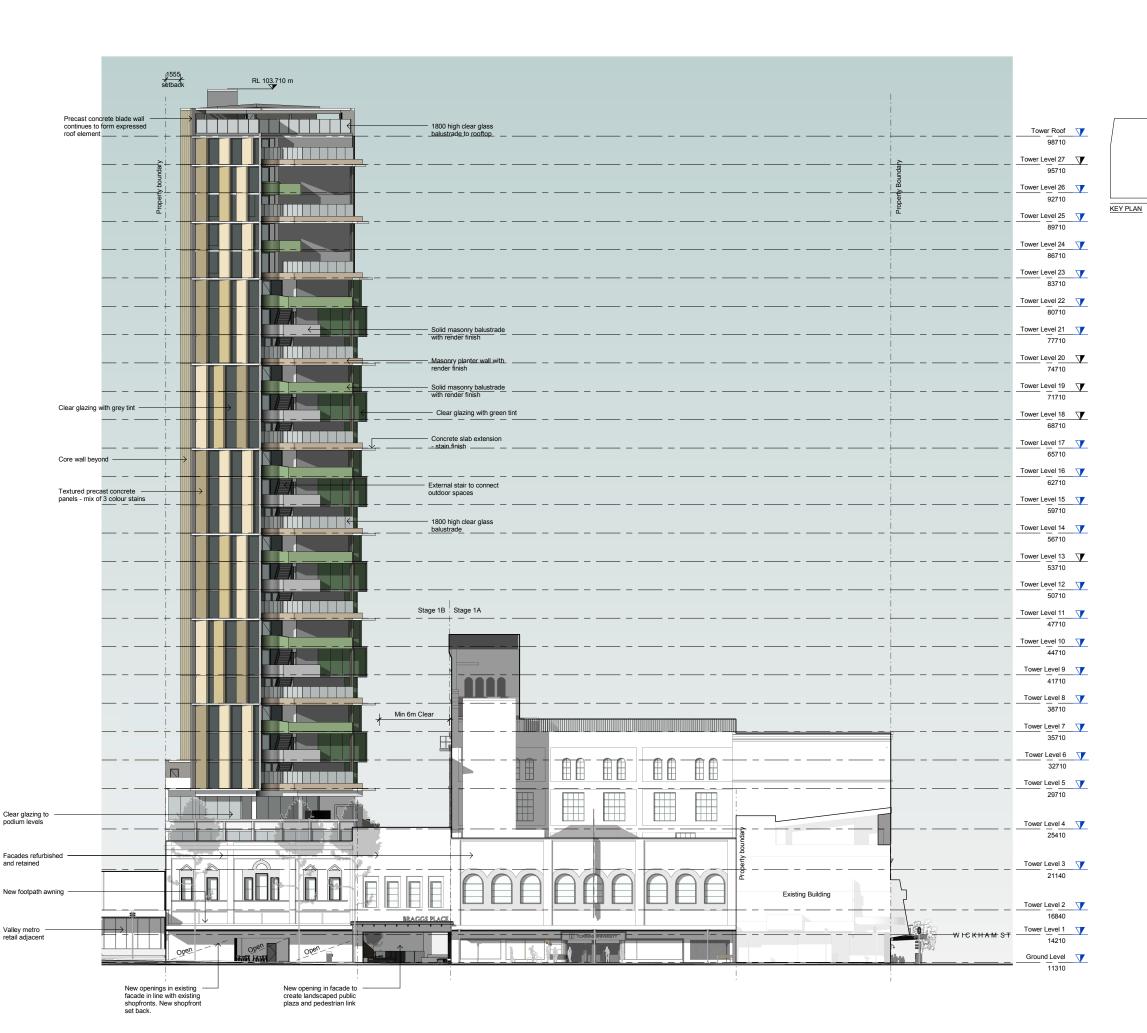

BCC DS LODGED 15/07/2021 PPLICATION RE A005787848

PROJECT

Waltons Fortitude Valley Fortitude Valley

CLIENT

**Torrens University** 

DRAWING NAME

Stage 1B - Proposed Building Elevations

| DRAWN | CHECKED | APPROVED |
|-------|---------|----------|
| JD    | ZR      | JW       |

418 ADELAIDE ST BRISBANE QLD 4000

P. 07 3831 8150 W. ARKHEFELD.COM.AU E. MAILBARKHEFIELD.COM.AU

| DISC. | PHASE | DWG NO.  | REV. |
|-------|-------|----------|------|
| Α     | DA    | B-300-01 | С    |