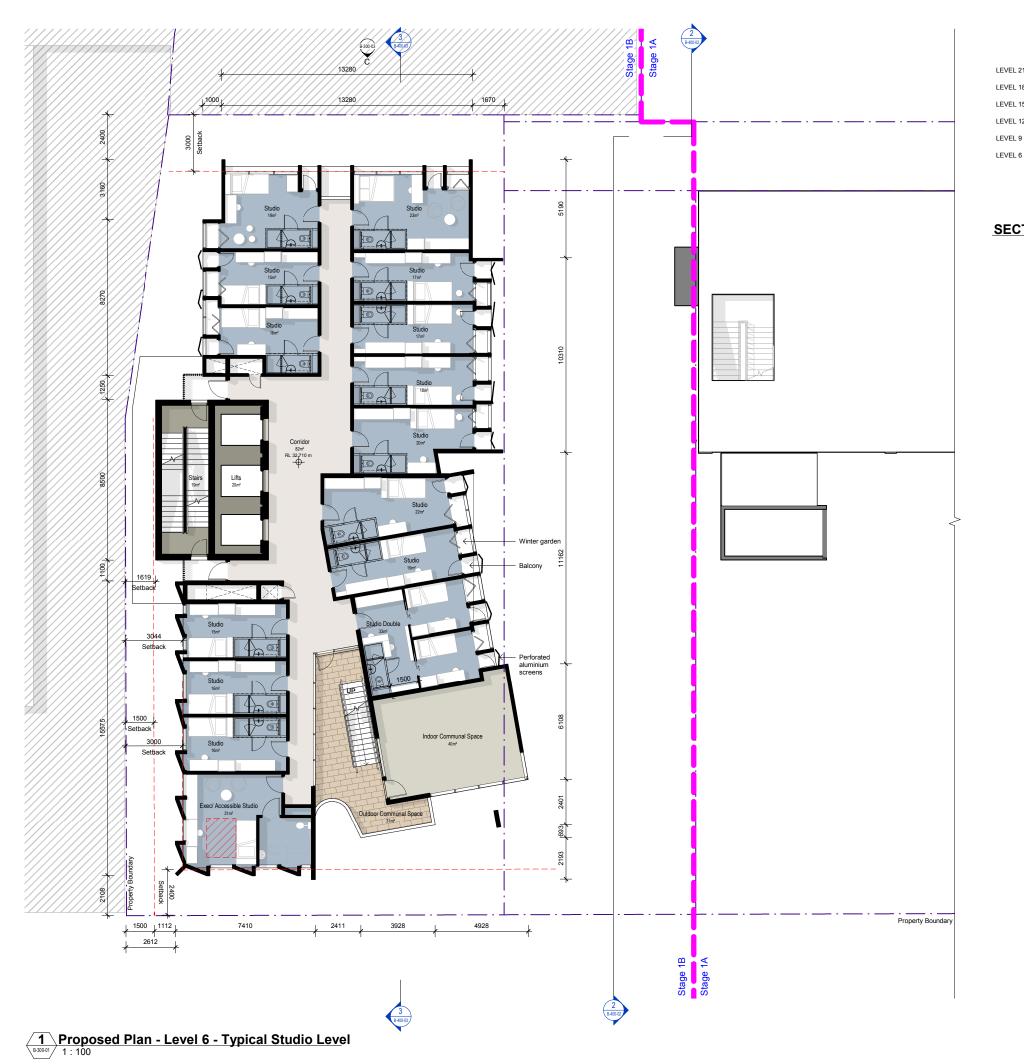

**SECTION KEY PLAN** 

PROJECT

Waltons Fortitude Valley

CLIENT

**Torrens University** 

DRAWING NAME

Stage 1B - Proposed Plan - Level 6
Typical Studio Level

| DRAWN | CHECKED | APPROVED |
|-------|---------|----------|
| JD    | ZR      | JW       |

418 ADELAIDE ST BRISBANE OLD 4000

P. 07 3831 8150 W. ARKHEFELD.COM.AU E. MAILGARKHEFIELD.COM.AU

| DISC. | PHASE | DWG NO.   | REV. |
|-------|-------|-----------|------|
| Α     | DA    | B-200-L06 | F    |

15/07/2021

A005787848