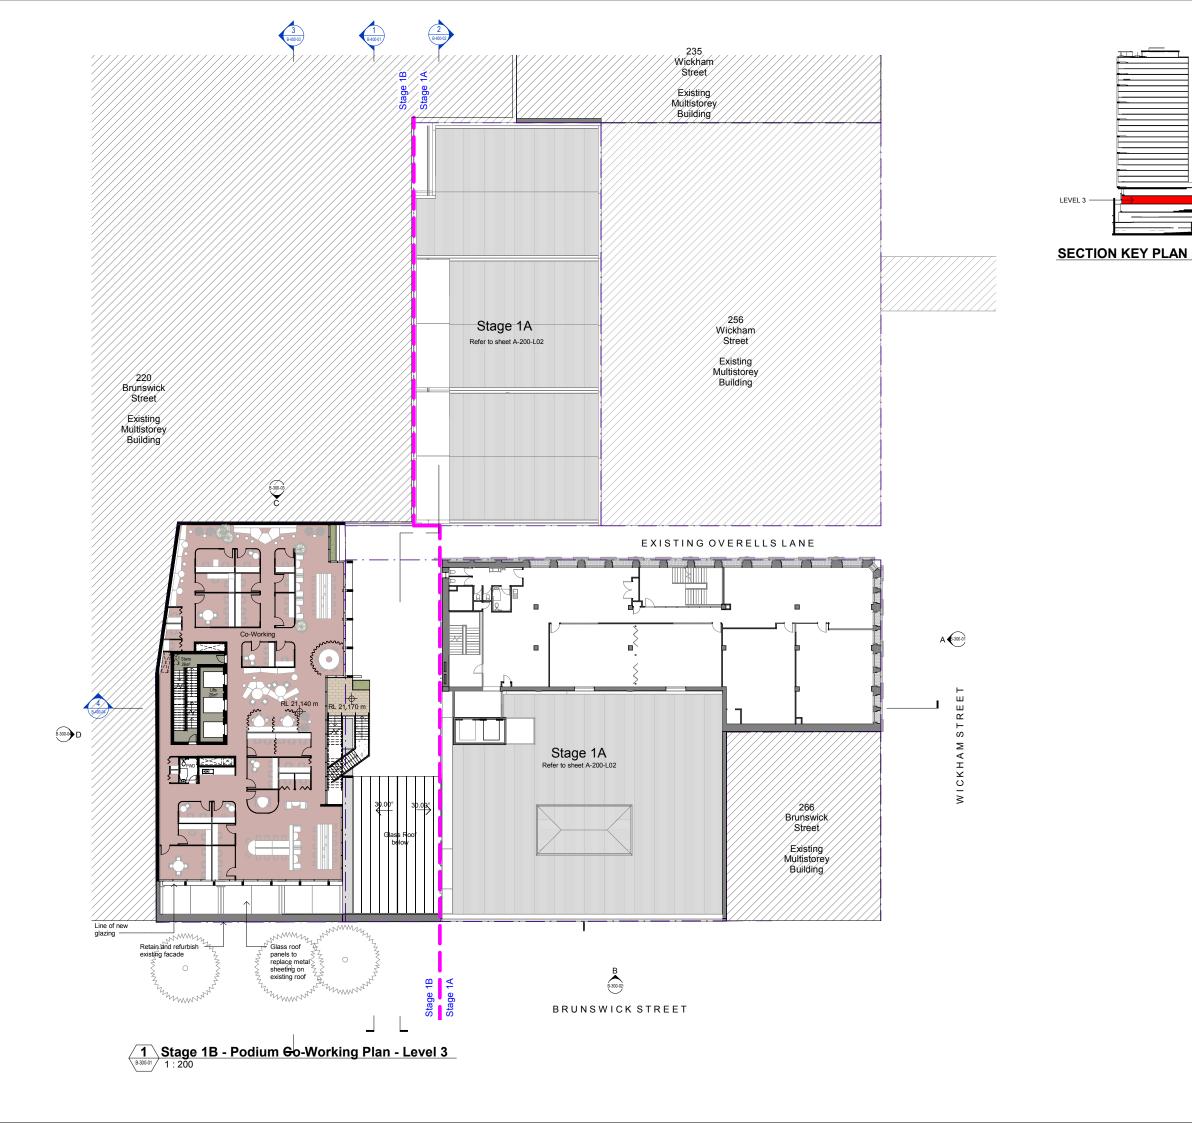

PROJECT

Waltons Fortitude Valley

CLIENT

**Torrens University** 

DRAWING NAME

Stage 1B - Proposed Plan - Level 3
Podium Co-working Level

| DRAWN | CHECKED | APPROVED |
|-------|---------|----------|
| JD    | ZR      | JW       |