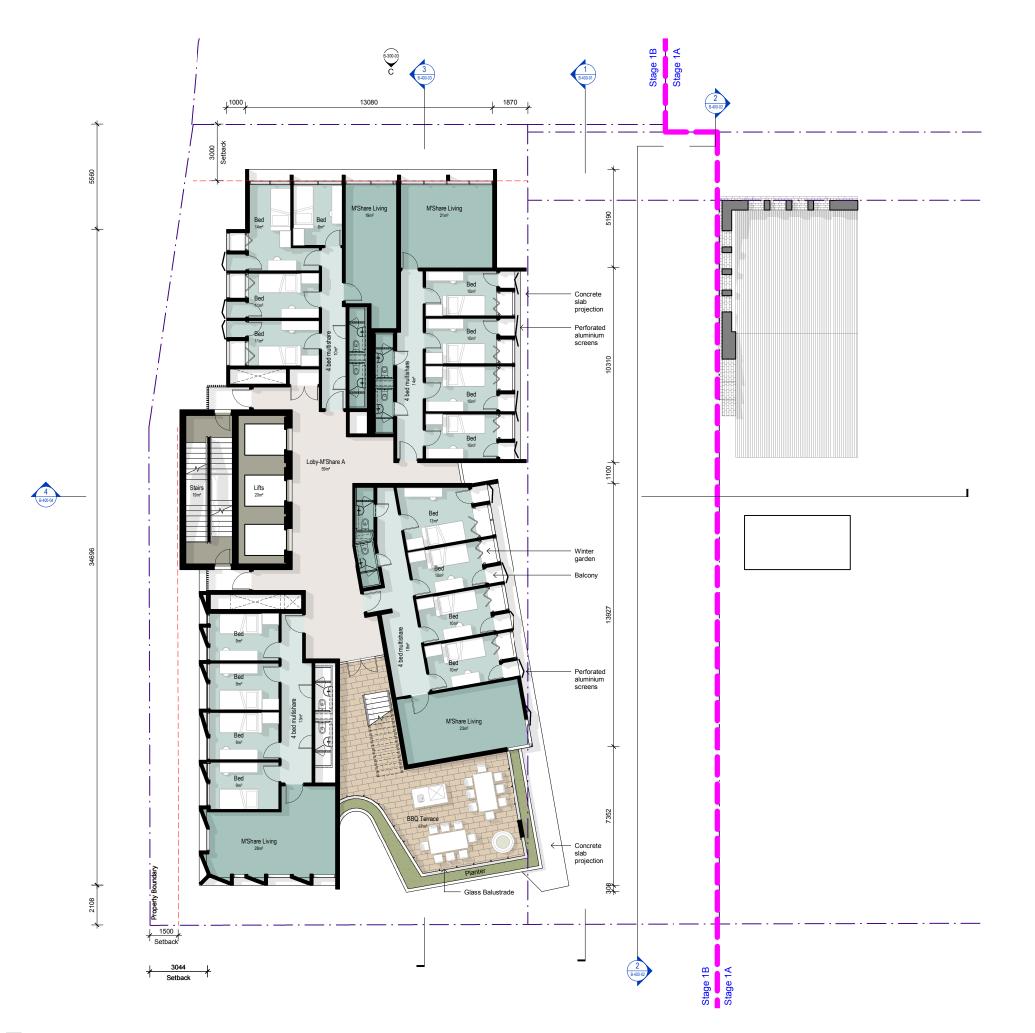

PROJECT

Waltons Fortitude Valley

Fortitude valle

CLIENT

**Torrens University** 

DRAWING NAME

Stage 1B - Proposed Plan - Level 5
Typical Multi-share Level - Type A

| DRAWN | CHECKED | APPROVED |
|-------|---------|----------|
| JD    | ZR      | JW       |

418 ADELAIDE ST BRISBANE OLD 4000 P. 07 3831 8150 W. ARKI-EFELD.COM.AU E. MAILGARKHEFIELD.COM.AU

| DISC. | PHASE | DWG NO.   | REV. |
|-------|-------|-----------|------|
| Α     | DA    | B-200-L05 | G    |