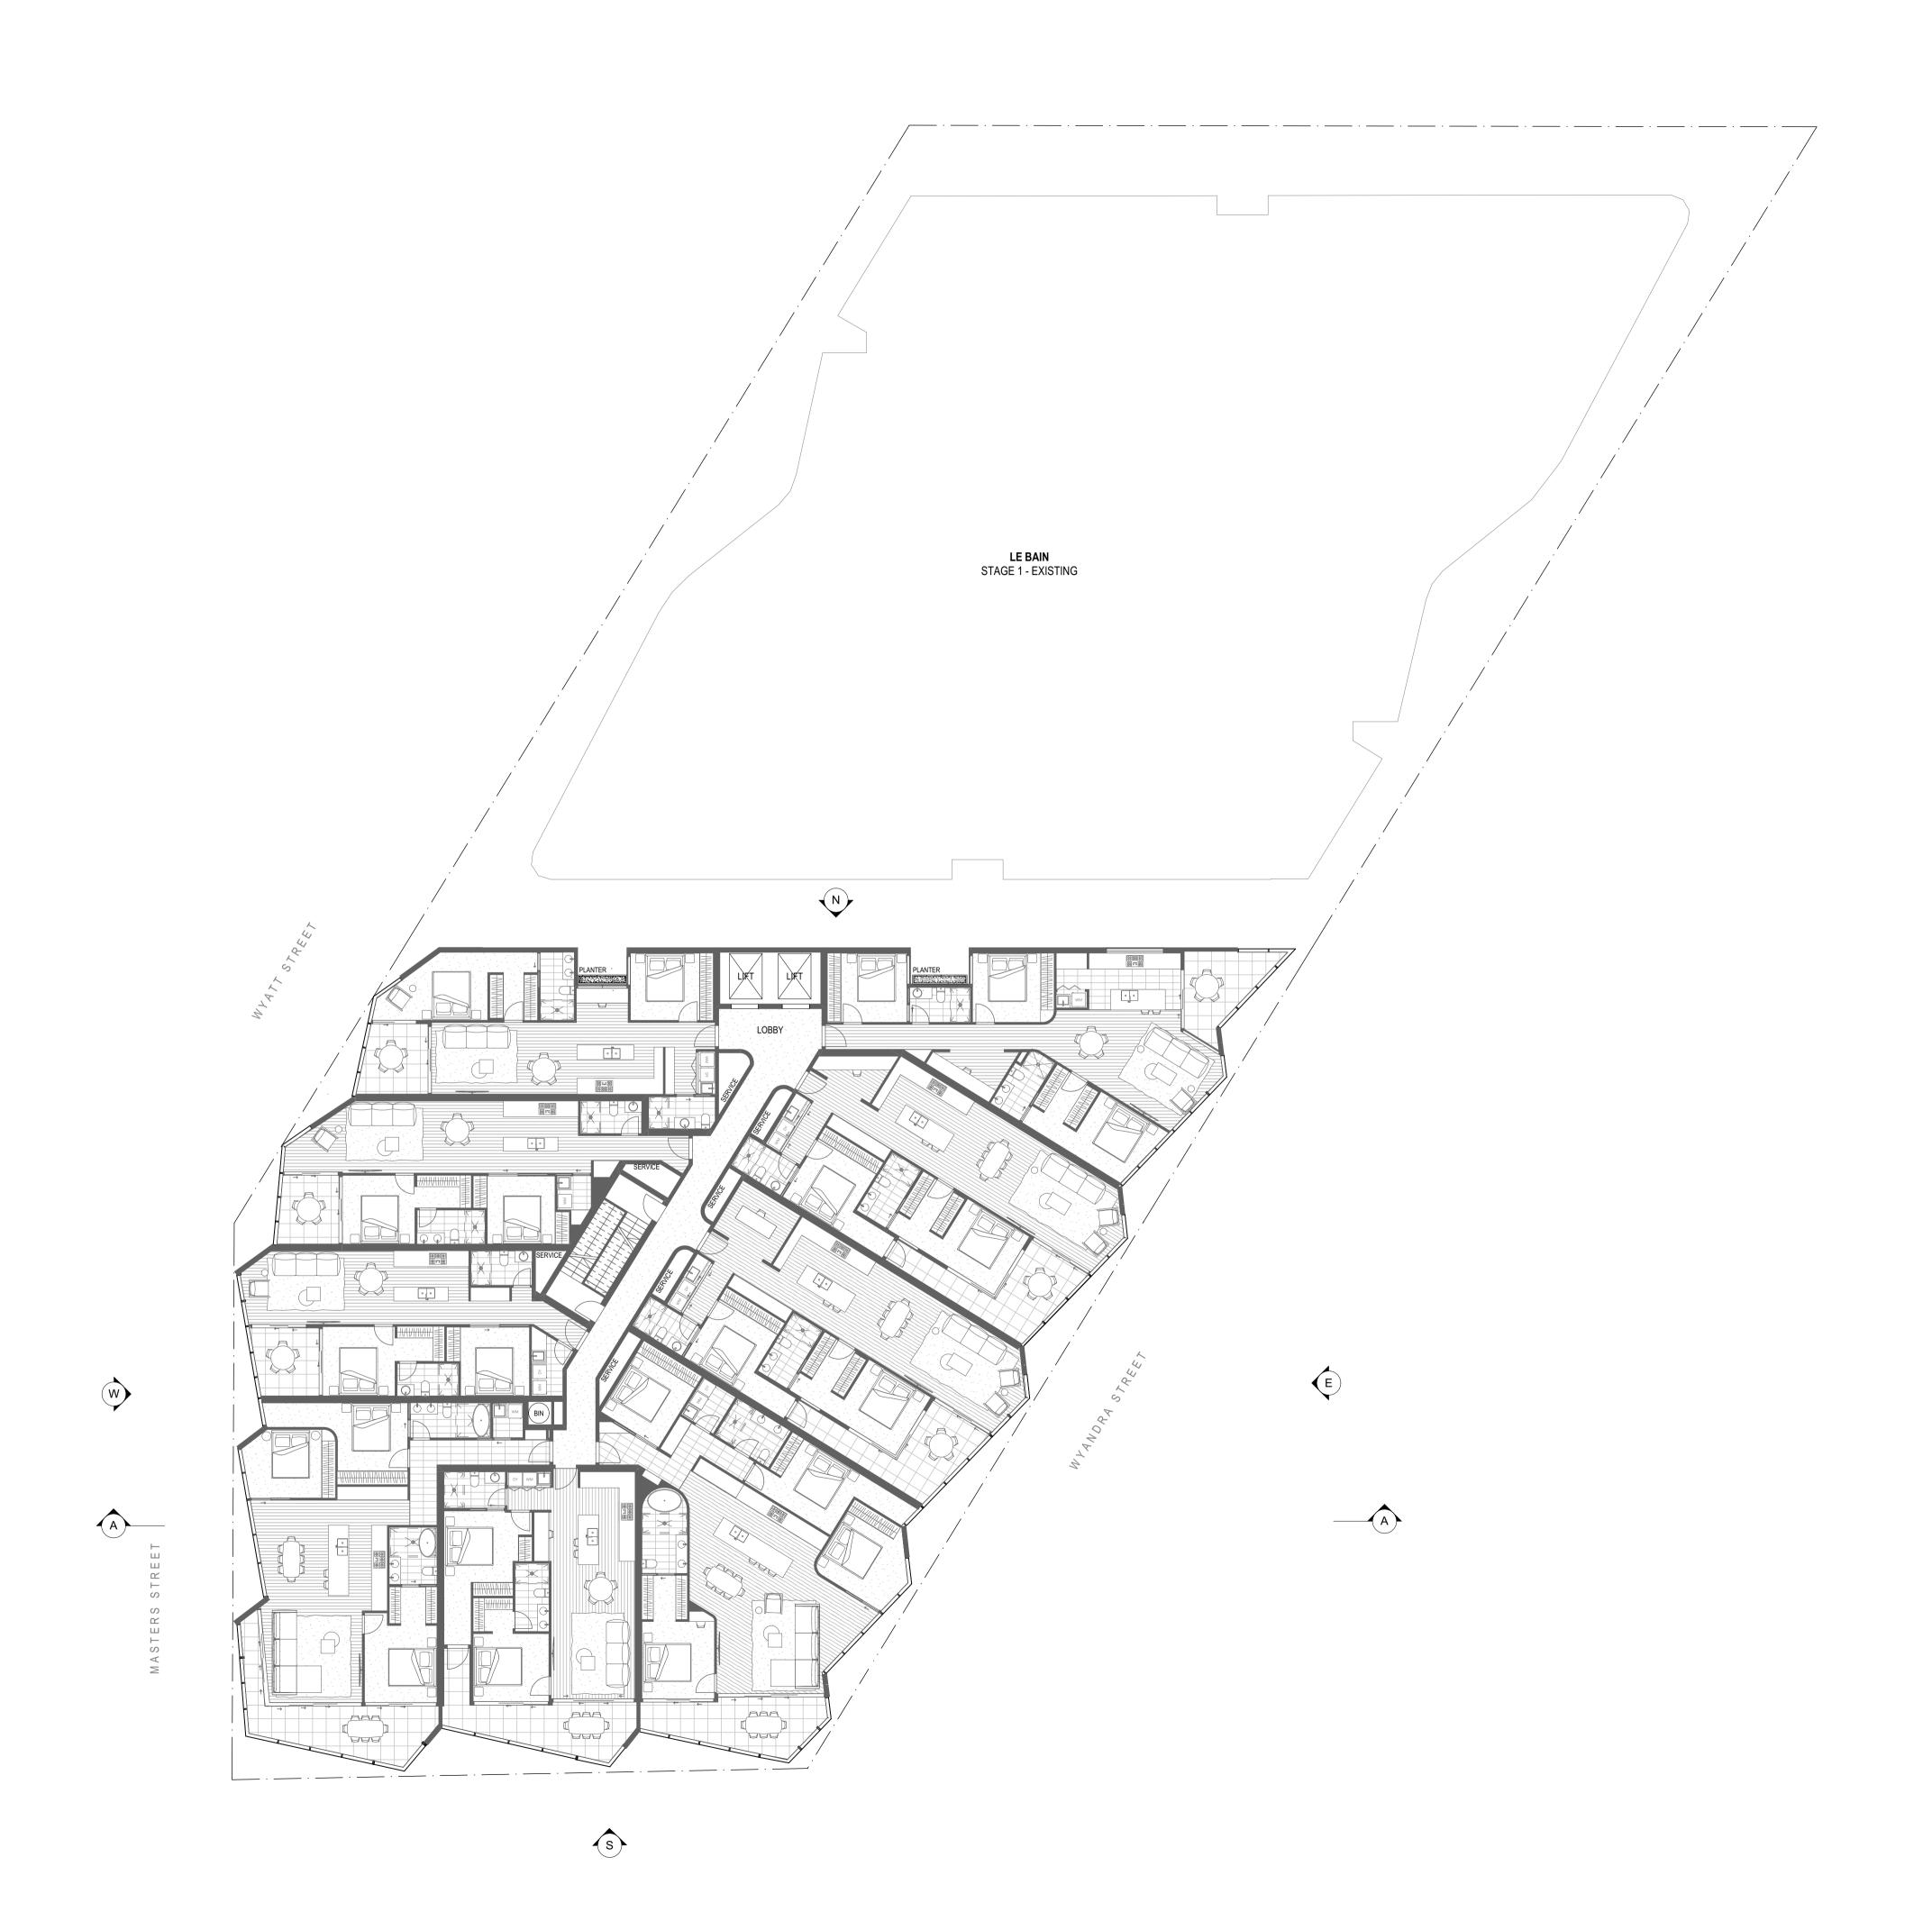

## Cavcorp

10 - 20 Wyandra Street, Newstead 4006 STAGE 2 - ITALIAN CLUB

TITLE LEVEL 1 GROUND FLOOR PLAN

| A1-SCALE 1:150 @ A1 | A3-SCALE 1:300 @ A3 |
|---------------------|---------------------|
| PROJECT NO          | DRAWN BY            |
| 16002B              | AD, CF, RC          |
| DRAWING NO          | ISSUE               |
| TP100               | 01                  |