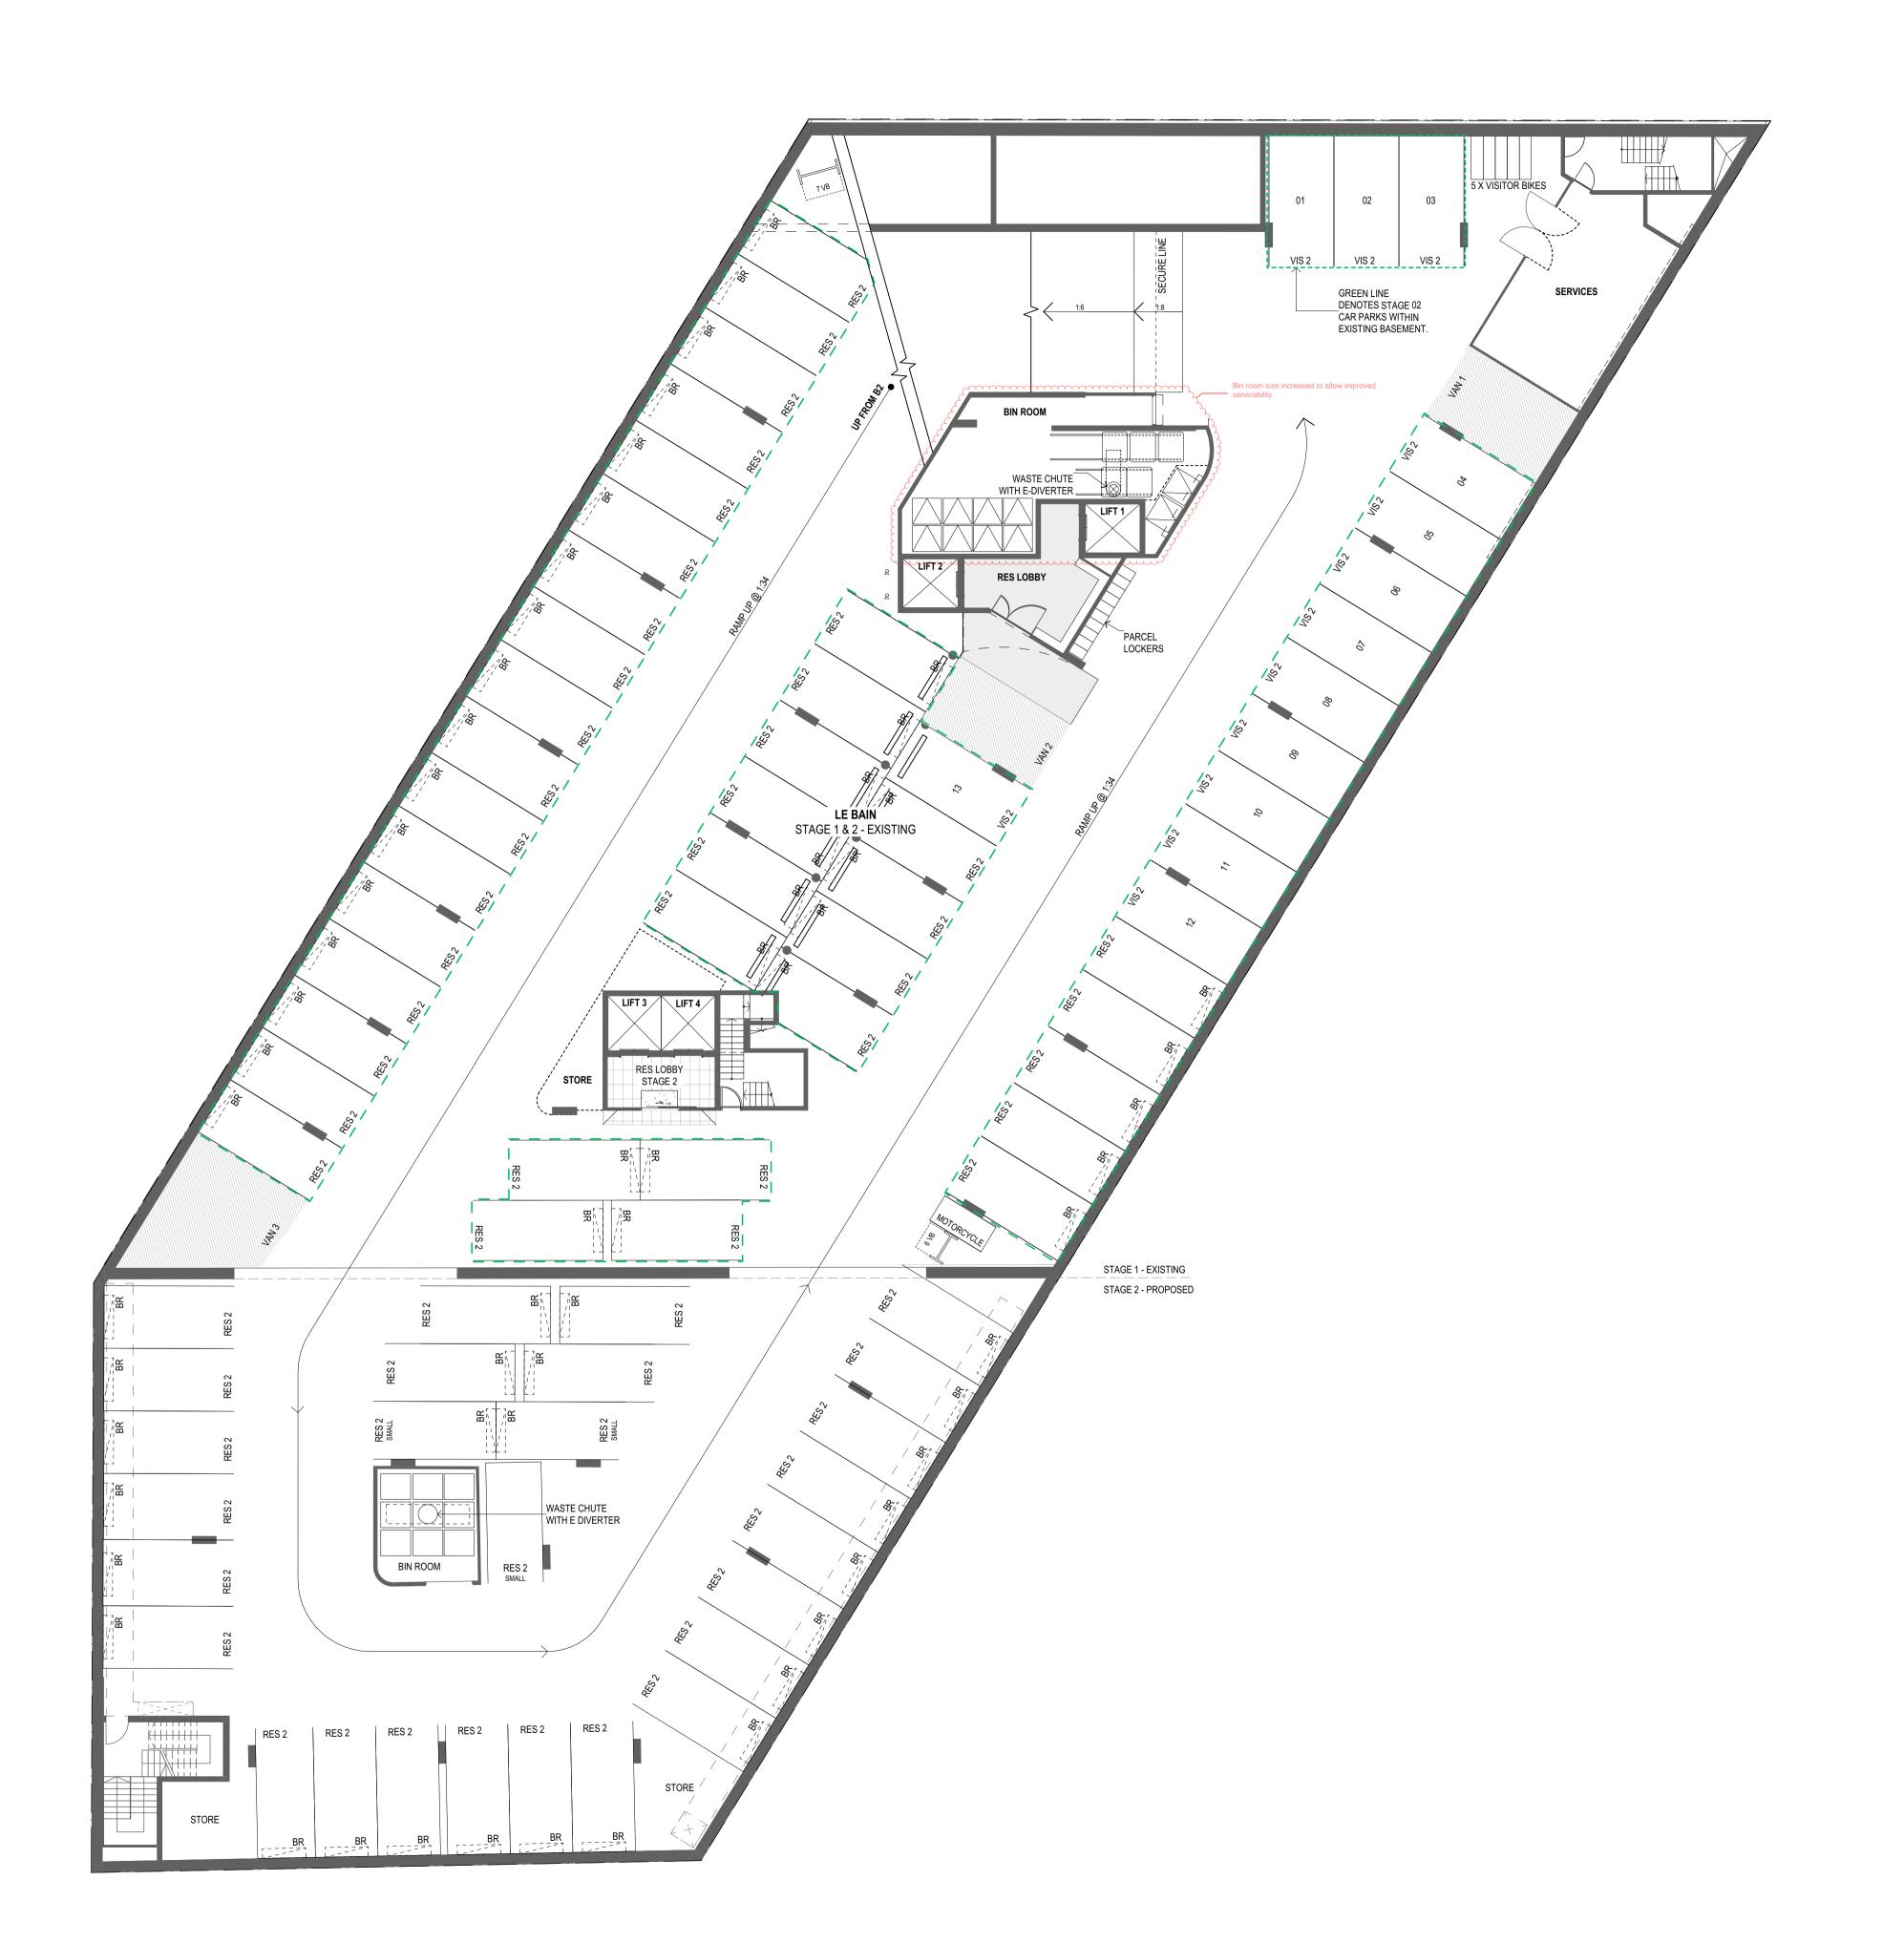

### CARPARKING LEGEND

STAGE 1 CARPARKS DENOTED AS:
RESIDENTIAL CARS (RES)
VISITOR CARS (V1)

STAGE 2 CARPARKS DENOTED AS:
RESIDENTIAL CARS (RES 2)
VISITOR CARS (VIS 2)

# Cavcort

PROJECT 10 - 20 Wyandra Street, Newstead 4006 STAGE 2 - ITALIAN CLUB

TITLE BASEMENT 1 PLAN

| PROJECT NO | DRAWN BY   |
|------------|------------|
| 16002B     | AD, CF, RC |
| DRAWING NO | ISSUE      |
| TP099      | 01         |