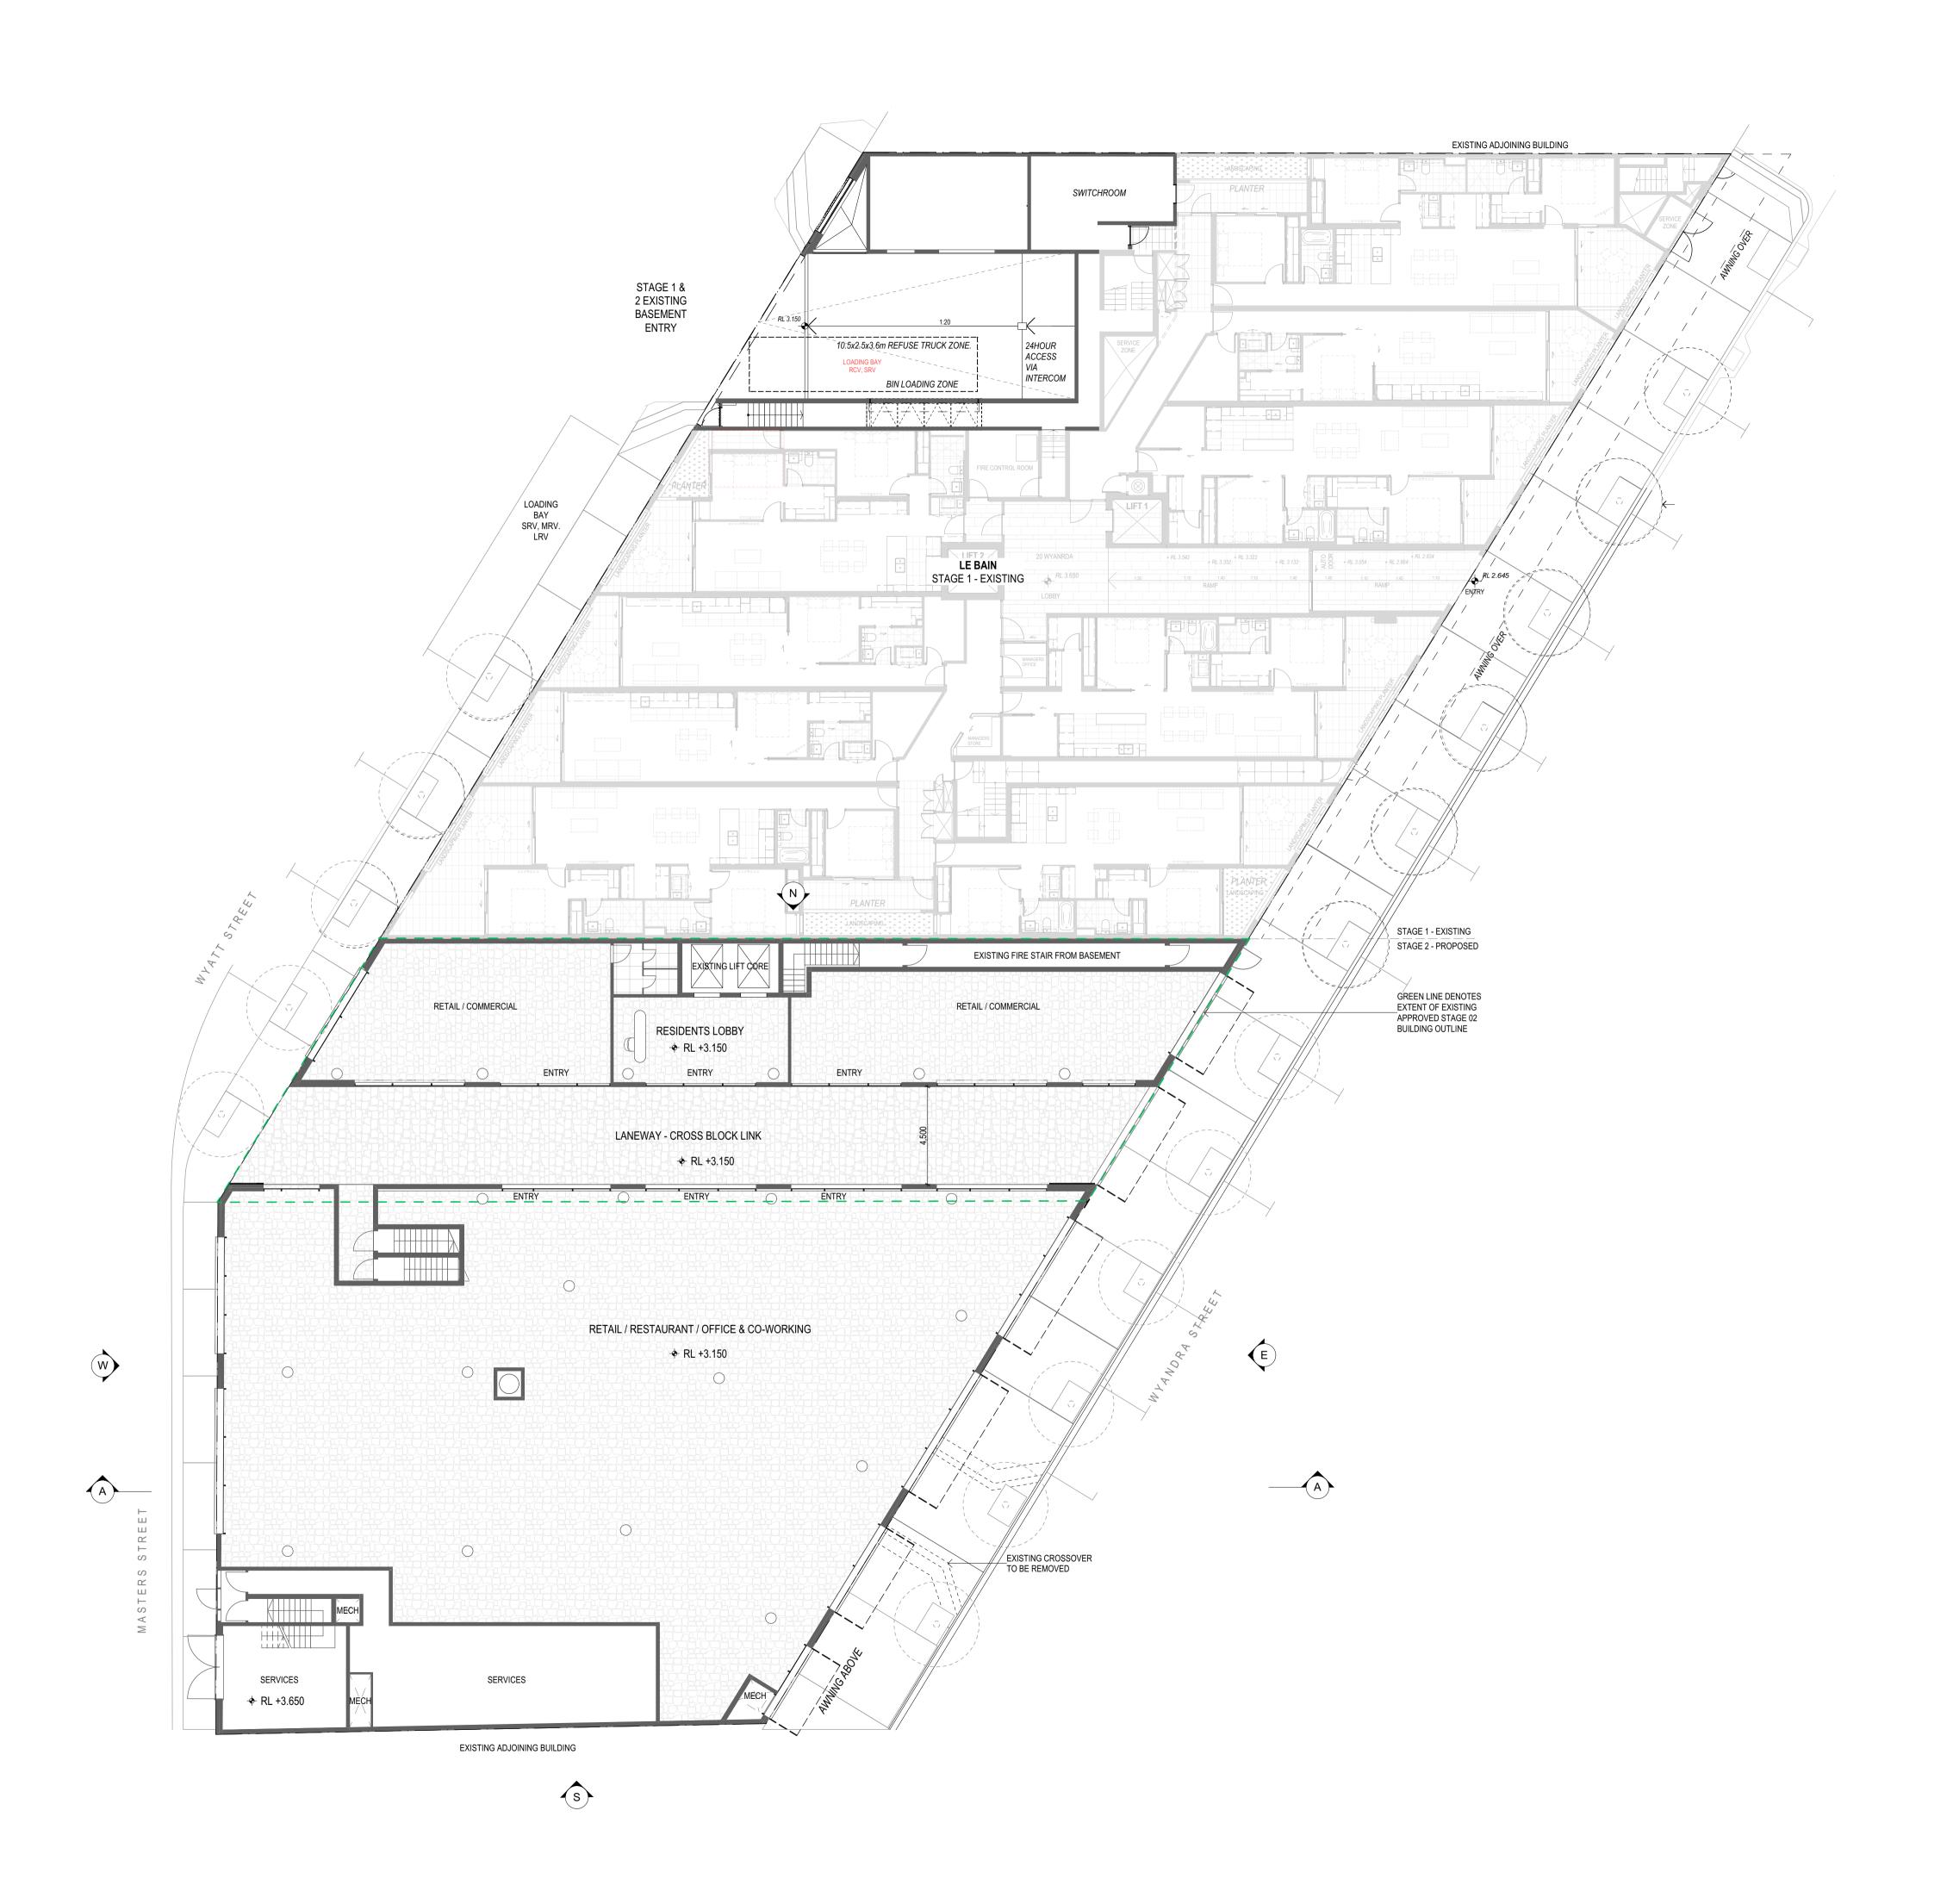

## Cavcorp

10 - 20 Wyandra Street, Newstead 4006 STAGE 2 - ITALIAN CLUB

TITLE LEVEL 1 GROUND FLOOR PLAN

| A1-SCALE 1:150 @ A1 | A3-SCALE 1:300 @ A3 |
|---------------------|---------------------|
| PROJECT NO          | DRAWN BY            |
| 16002B              | AD, CF, RC          |
| DRAWING NO          | ISSUE               |
| TP100               | 01                  |