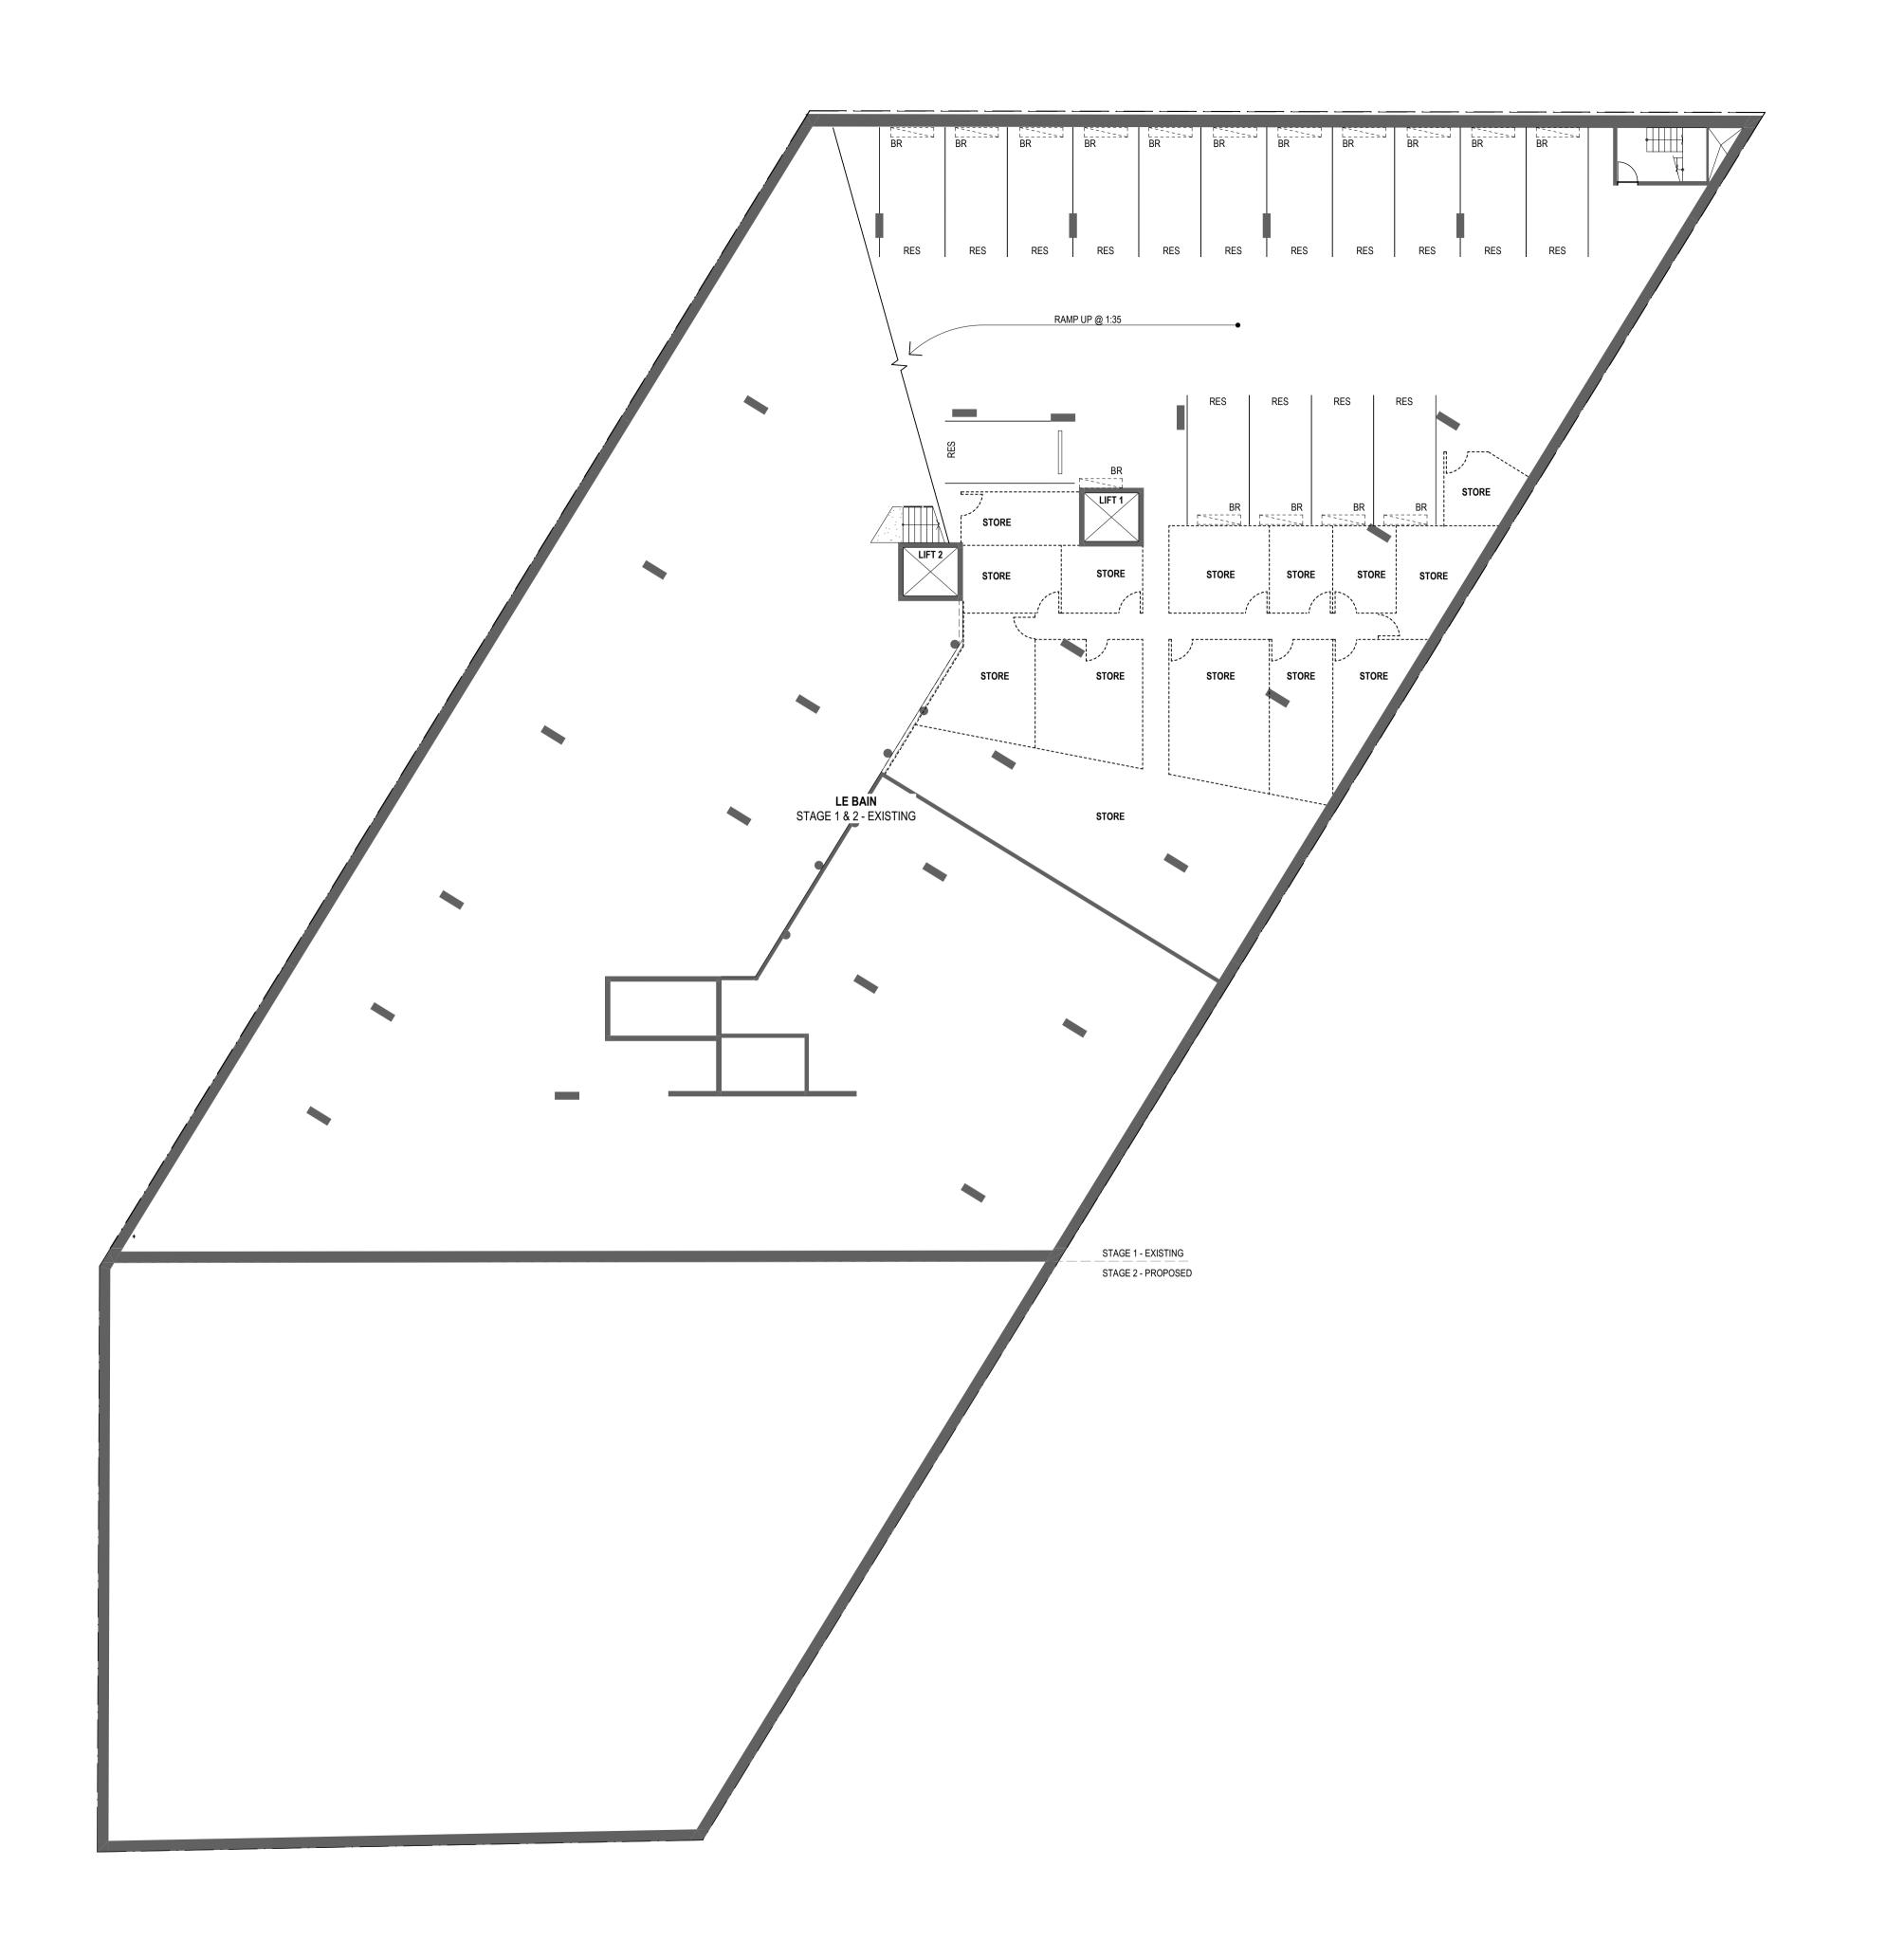

### CARPARKING LEGEND

STAGE 1 CARPARKS DENOTED AS:
RESIDENTIAL CARS (RES)
VISITOR CARS (V1)

STAGE 2 CARPARKS DENOTED AS:
RESIDENTIAL CARS (RES 2)
VISITOR CARS (VIS 2)

Cavcor

PROJECT 10 - 20 Wyandra Street, Newstead 4006 STAGE 2 - ITALIAN CLUB

TITLE BASEMENT 3 PLAN

| PROJECT NO | DRAWN BY   | N |
|------------|------------|---|
| 16002B     | AD, CF, RC |   |
| DRAWING NO | ISSUE      |   |
| TP097      | 01         |   |

BCC DS LODGED

12/05/2021

APPLICATION REF

A005729756