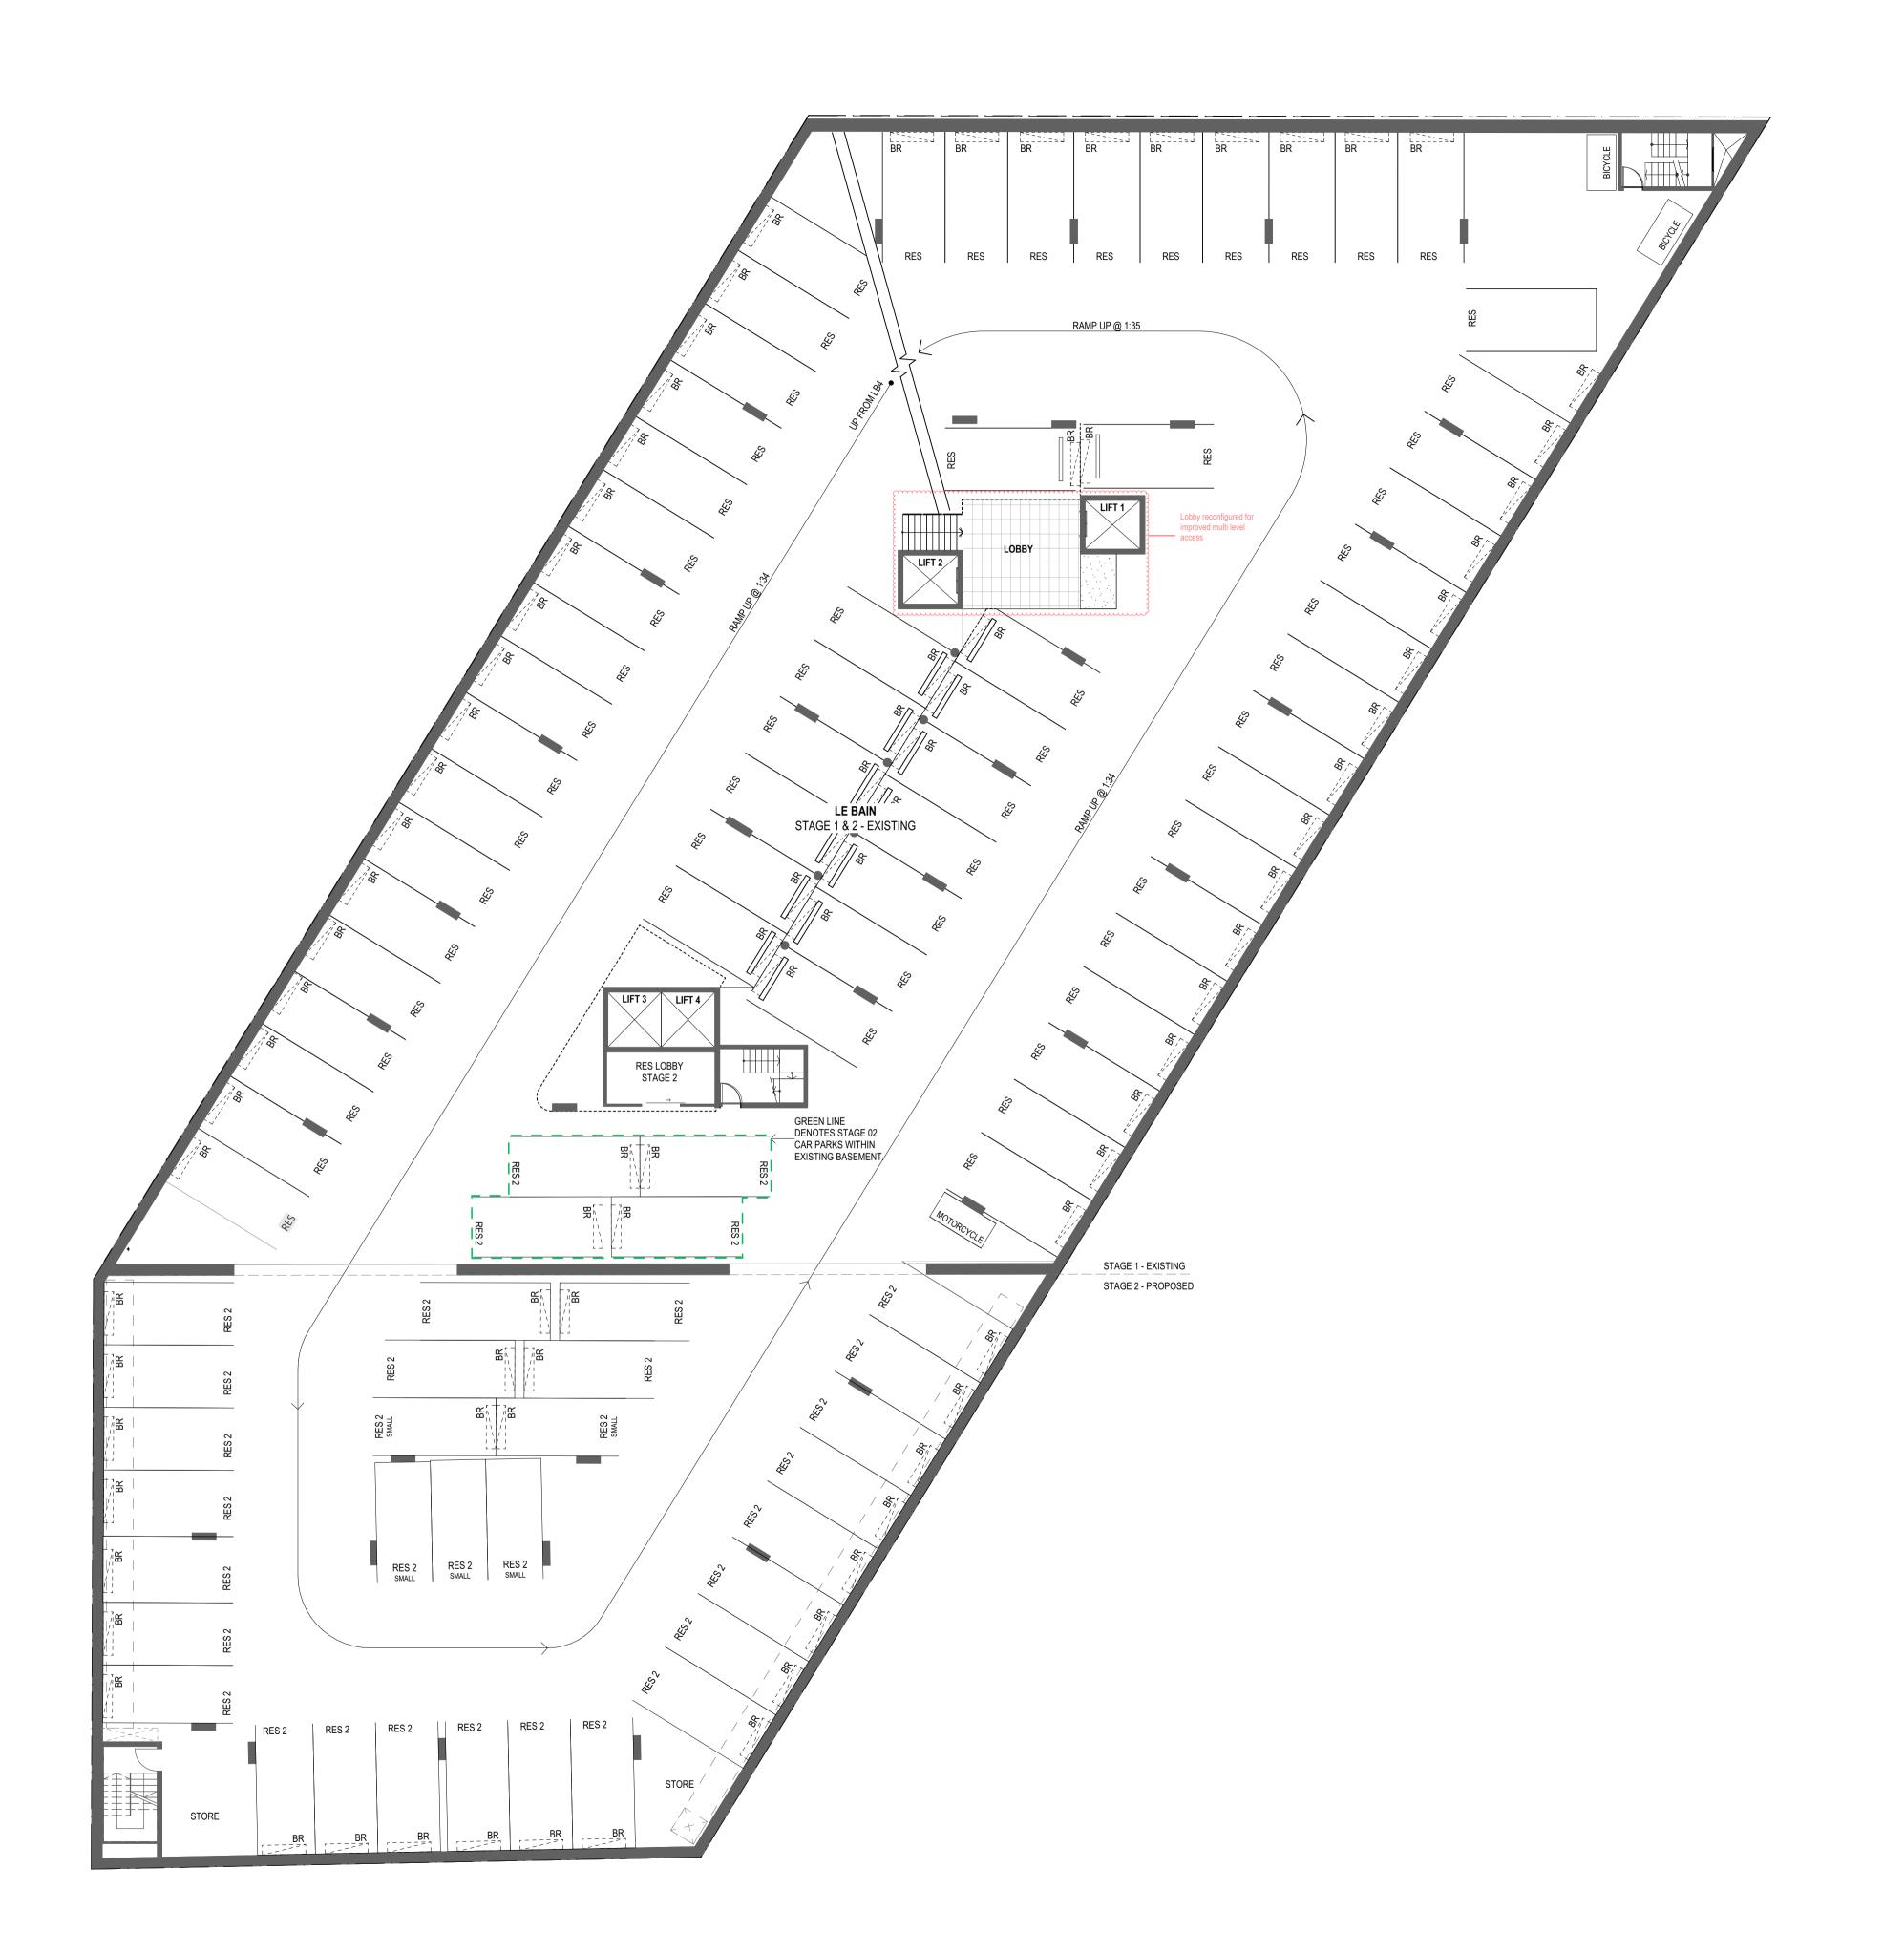

### CARPARKING LEGEND

STAGE 1 CARPARKS DENOTED AS:
RESIDENTIAL CARS (RES)
VISITOR CARS (V1)

STAGE 2 CARPARKS DENOTED AS:
RESIDENTIAL CARS (RES 2)
VISITOR CARS (VIS 2)

Cavcort

PROJECT 10 - 20 Wyandra Street, Newstead 4006 STAGE 2 - ITALIAN CLUB

TITLE BASEMENT 2 PLAN

| PROJECT NO | DRAWN BY   |
|------------|------------|
| 16002B     | AD, CF, RC |
| DRAWING NO | ISSUE      |
| TP098      | 01         |

BCC DS LODGED

12/05/2021

APPLICATION REF

A005729756