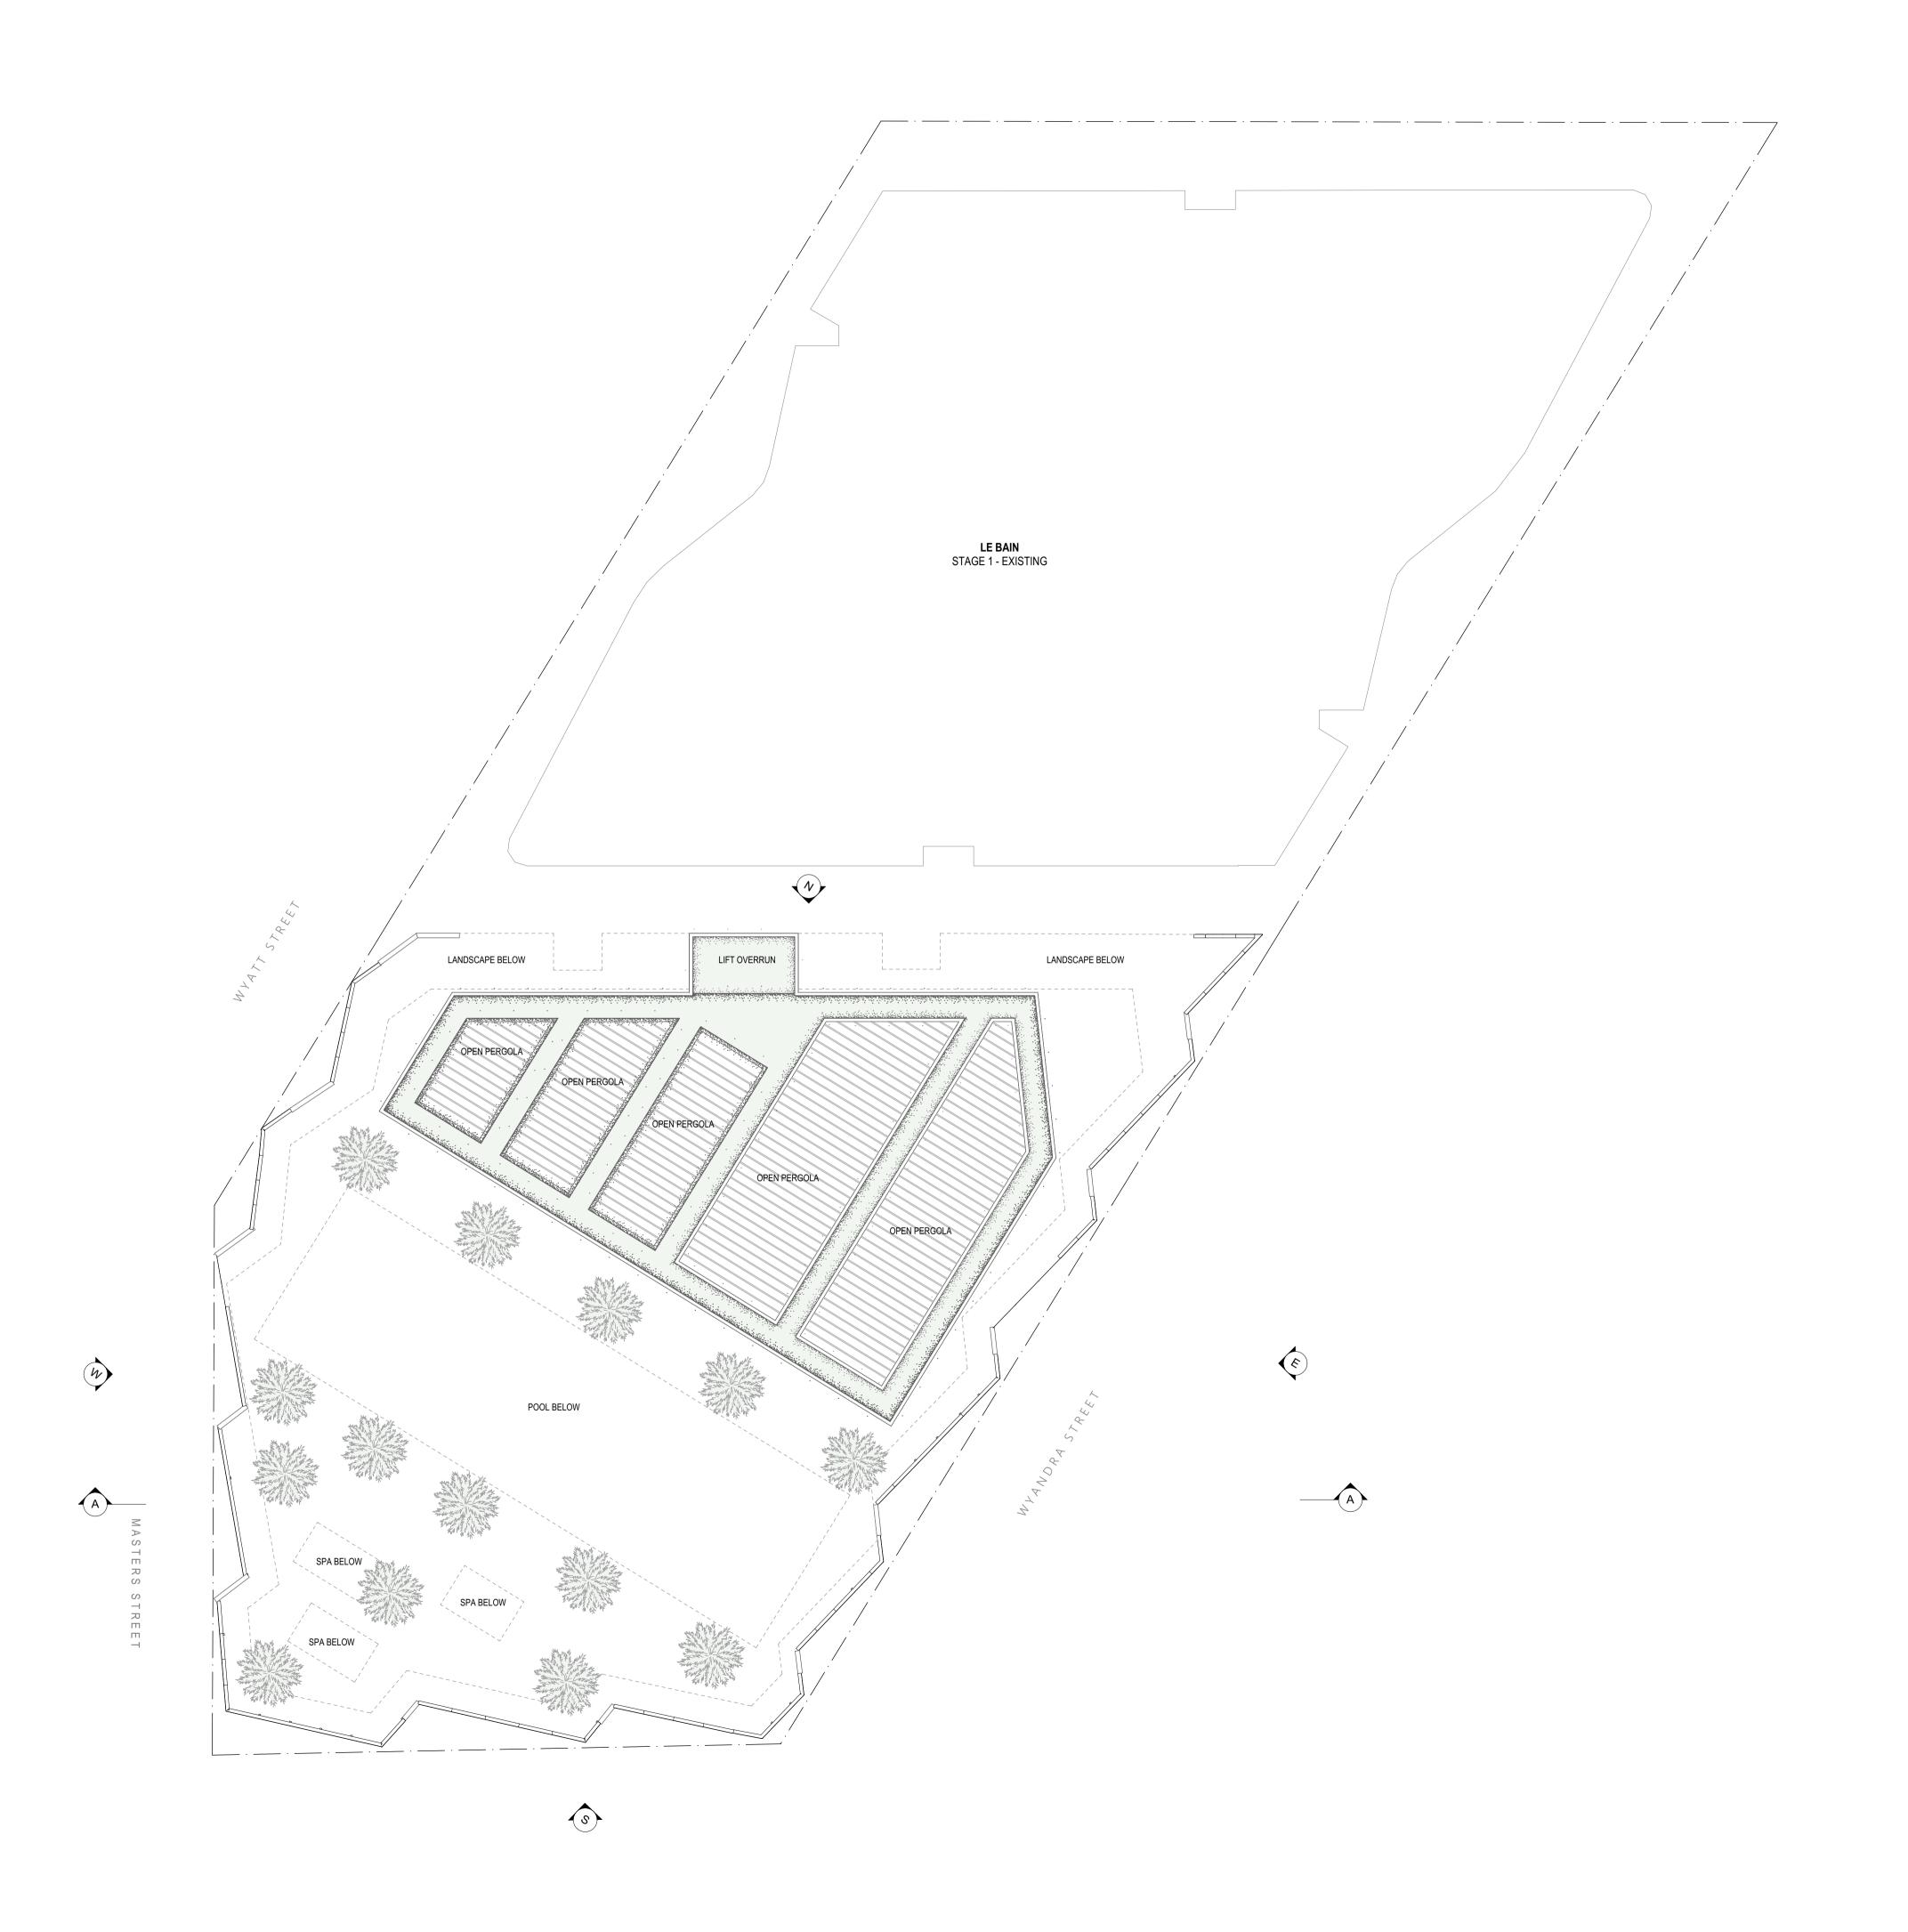

10 - 20 Wyandra Street, Newstead 4006 STAGE 2 - ITALIAN CLUB

TITLE ROOF TERRACE PLAN

| PROJECT NO | DRAWN BY   |
|------------|------------|
| 16002B     | AD, CF, RC |
| DRAWING NO | ISSUE      |
| TP116      | 01         |