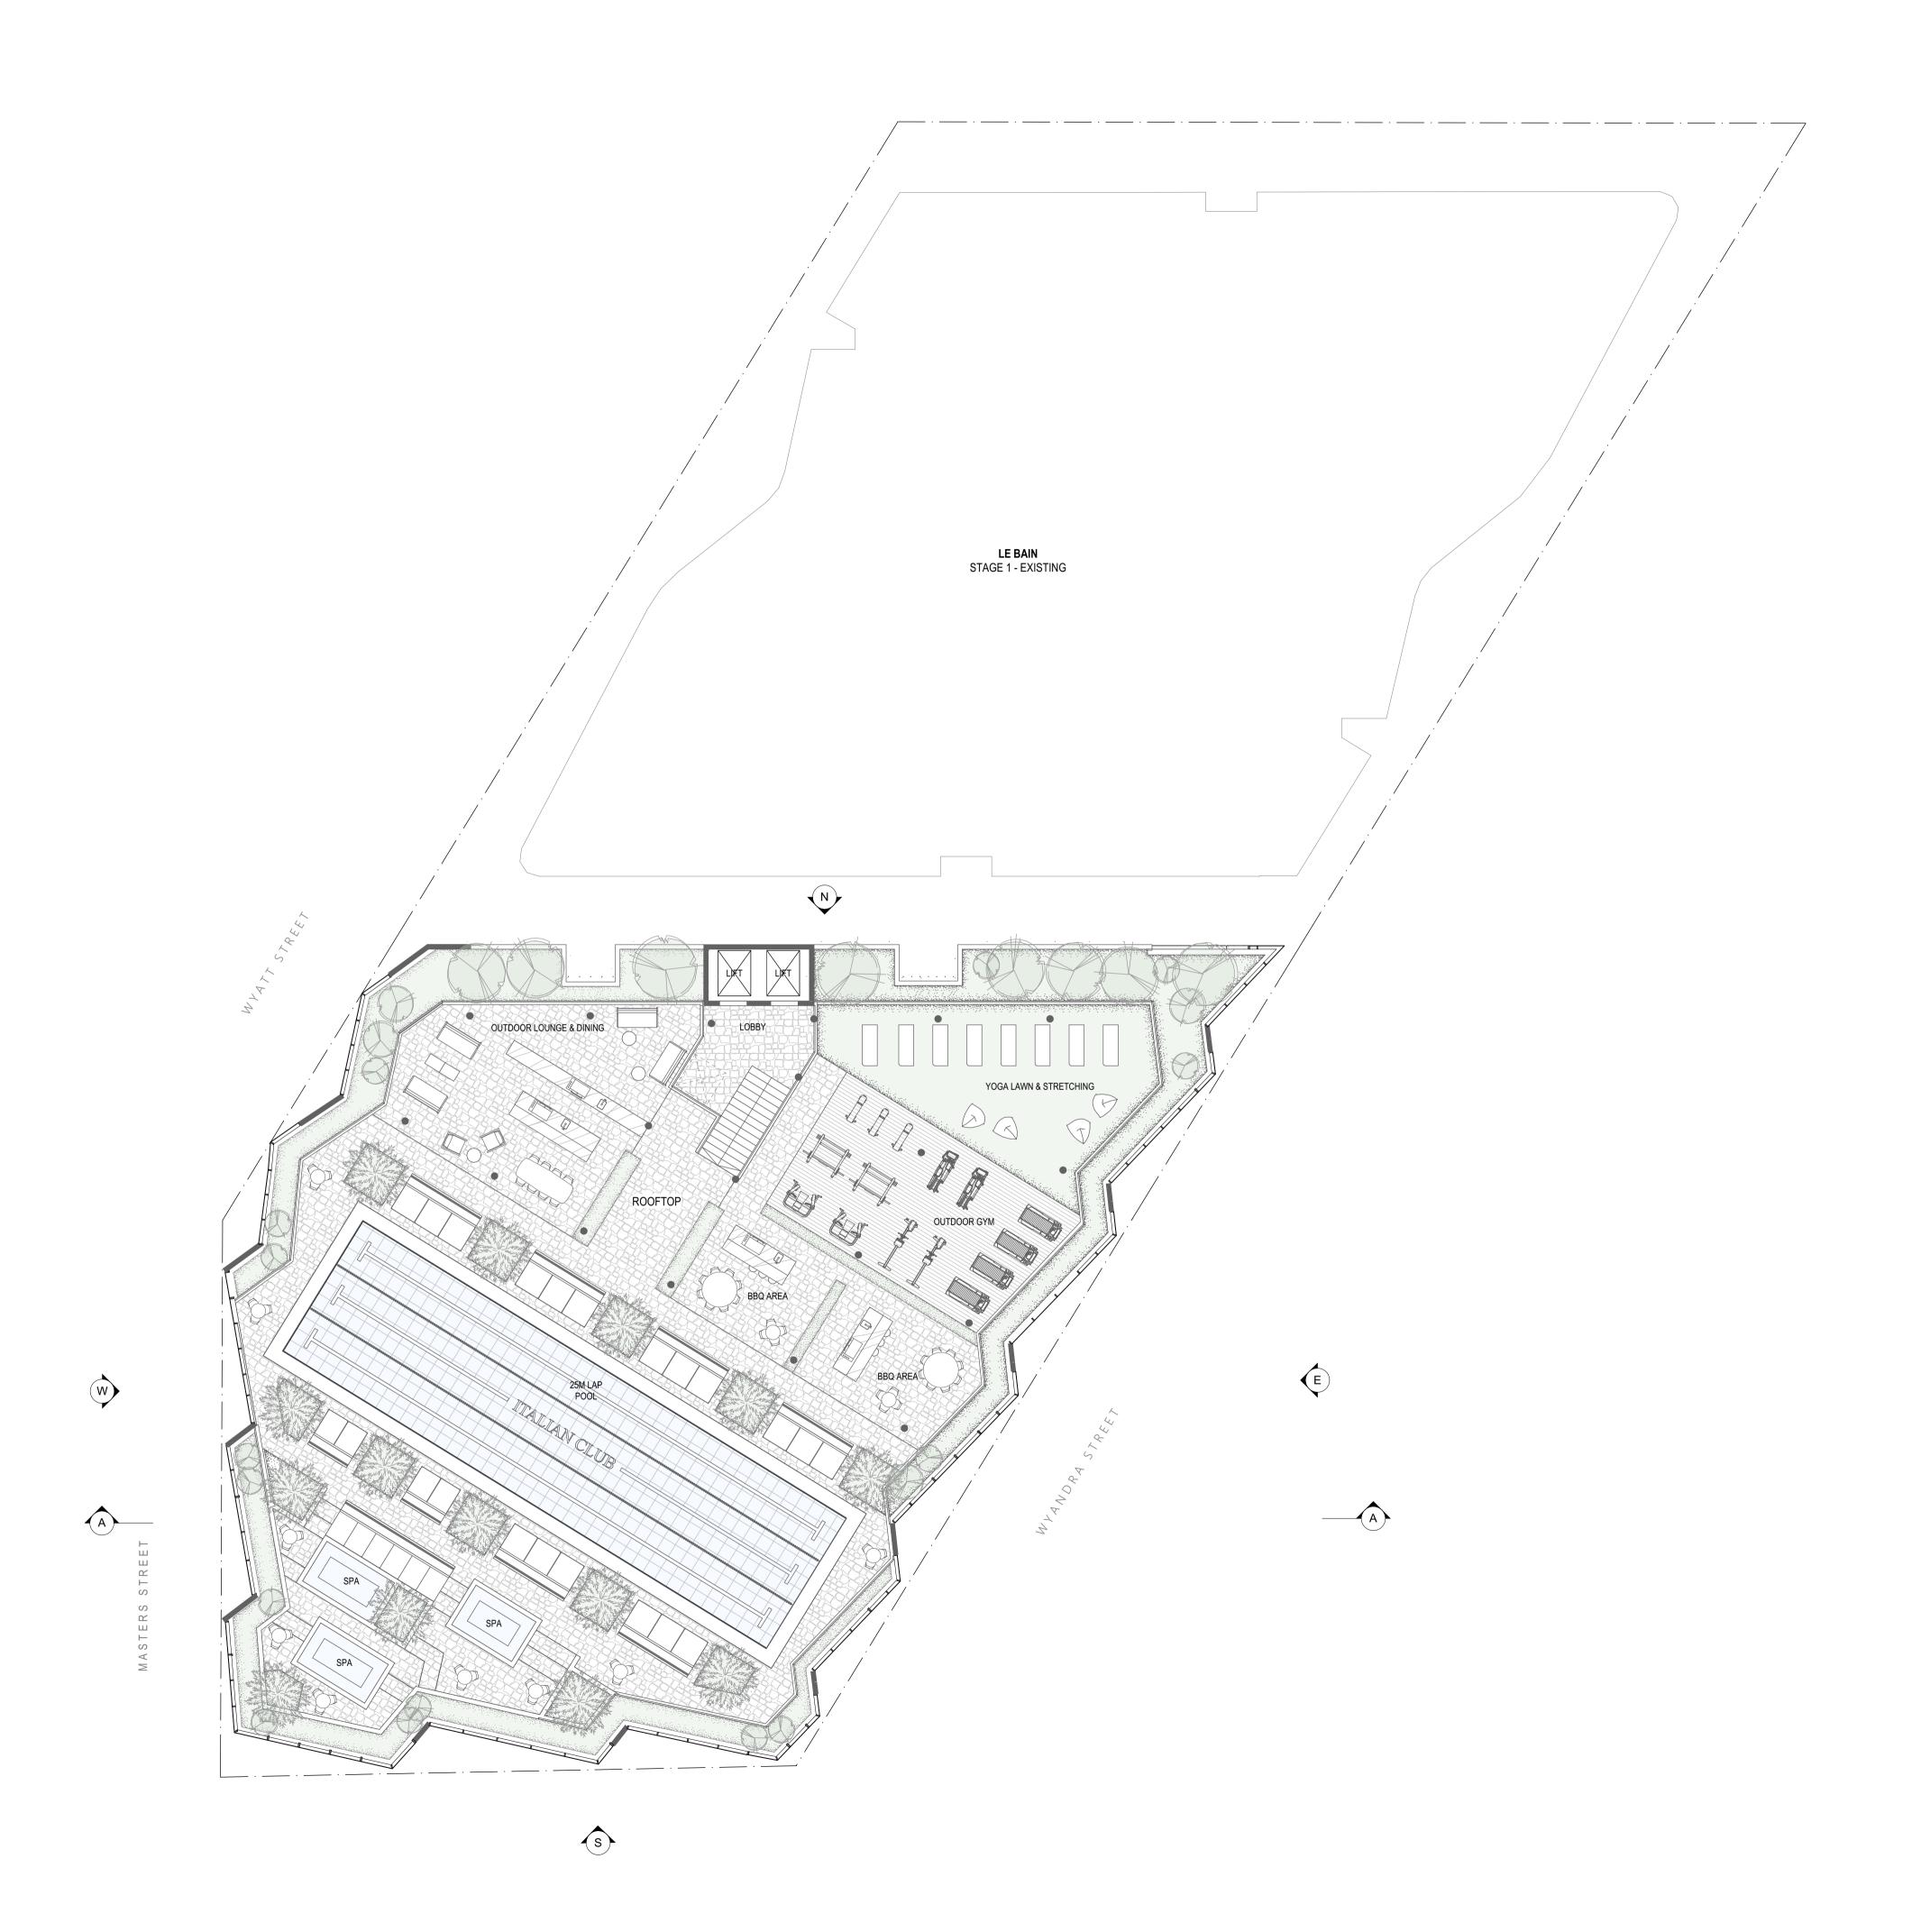

10 - 20 Wyandra Street, Newstead 4006 STAGE 2 - ITALIAN CLUB

TITLE ROOF TERRACE PLAN

| PROJECT NO | DRAWN BY   |
|------------|------------|
| 16002B     | AD, CF, RC |
| DRAWING NO | ISSUE      |
| TP116      | 01         |