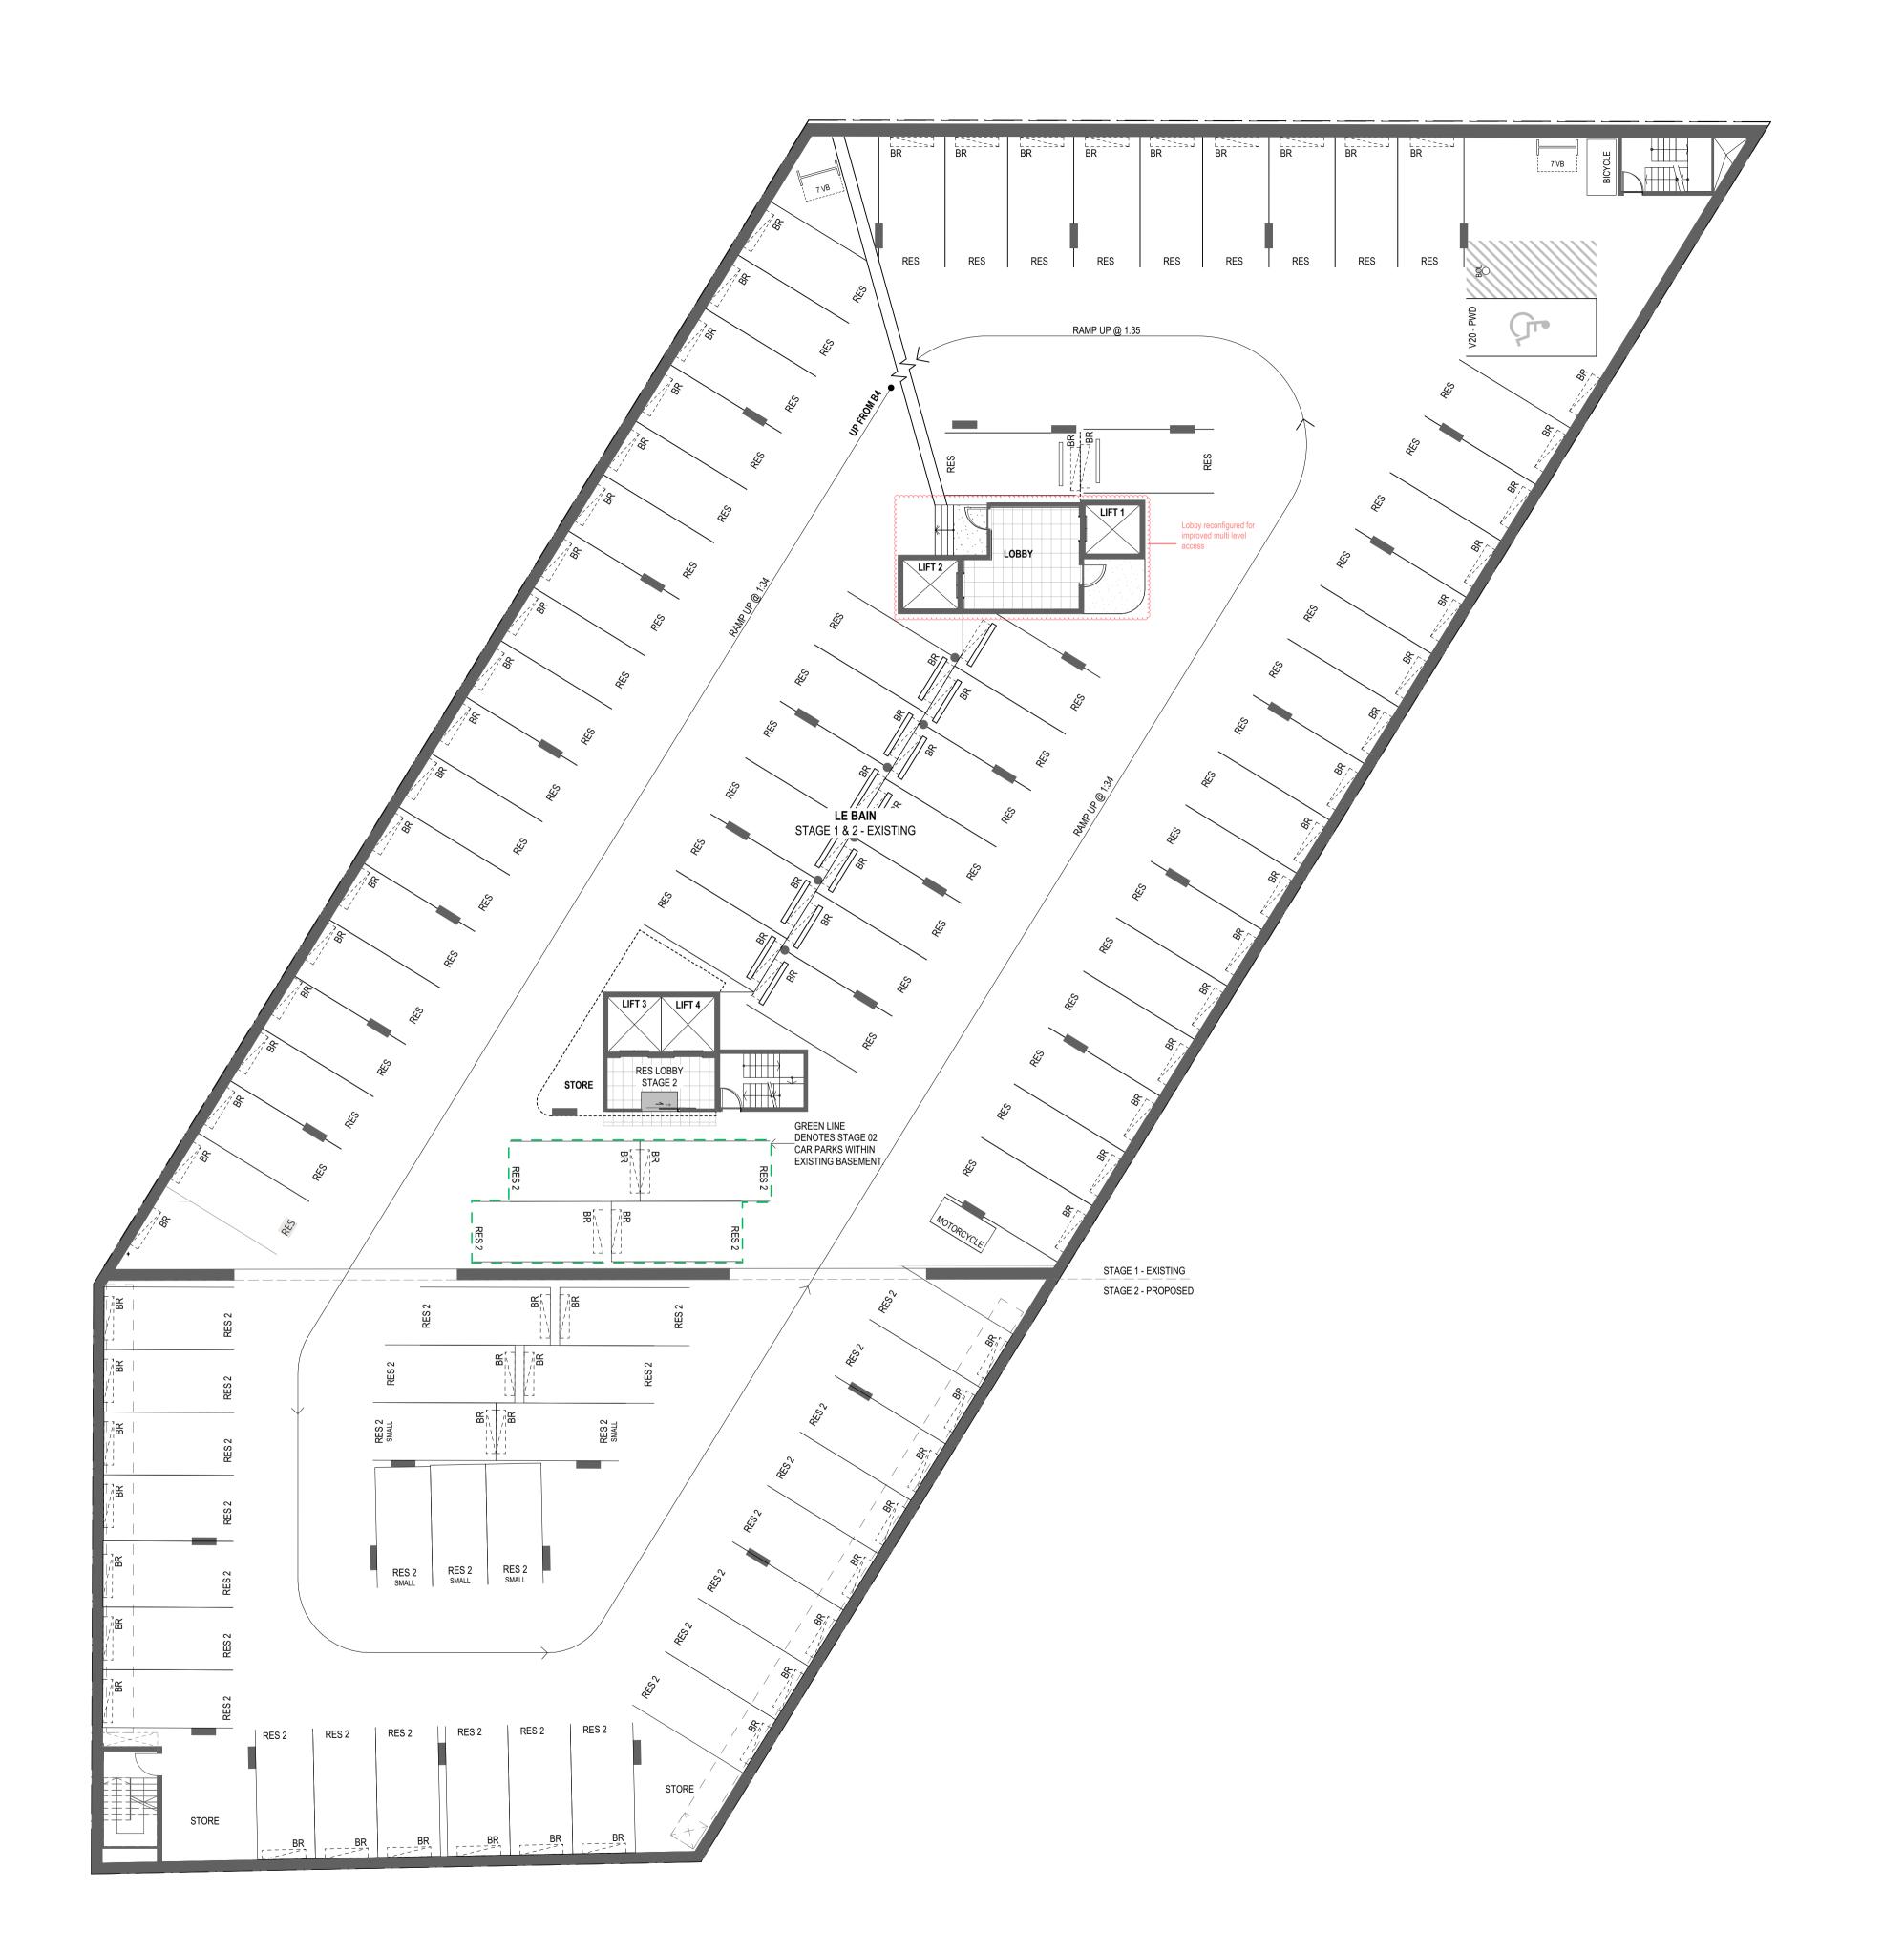

### CARPARKING LEGEND

STAGE 1 CARPARKS DENOTED AS:
RESIDENTIAL CARS (RES)
VISITOR CARS (V1)

STAGE 2 CARPARKS DENOTED AS:
RESIDENTIAL CARS (RES 2)
VISITOR CARS (VIS 2)

Cavcor

PROJECT 10 - 20 Wyandra Street, Newstead 4006 STAGE 2 - ITALIAN CLUB

TITLE BASEMENT 3 PLAN

| PROJECT NO | DRAWN BY   | N |
|------------|------------|---|
| 16002B     | AD, CF, RC |   |
| DRAWING NO | ISSUE      |   |
| TP097      | 01         |   |

BCC DS LODGED

12/05/2021