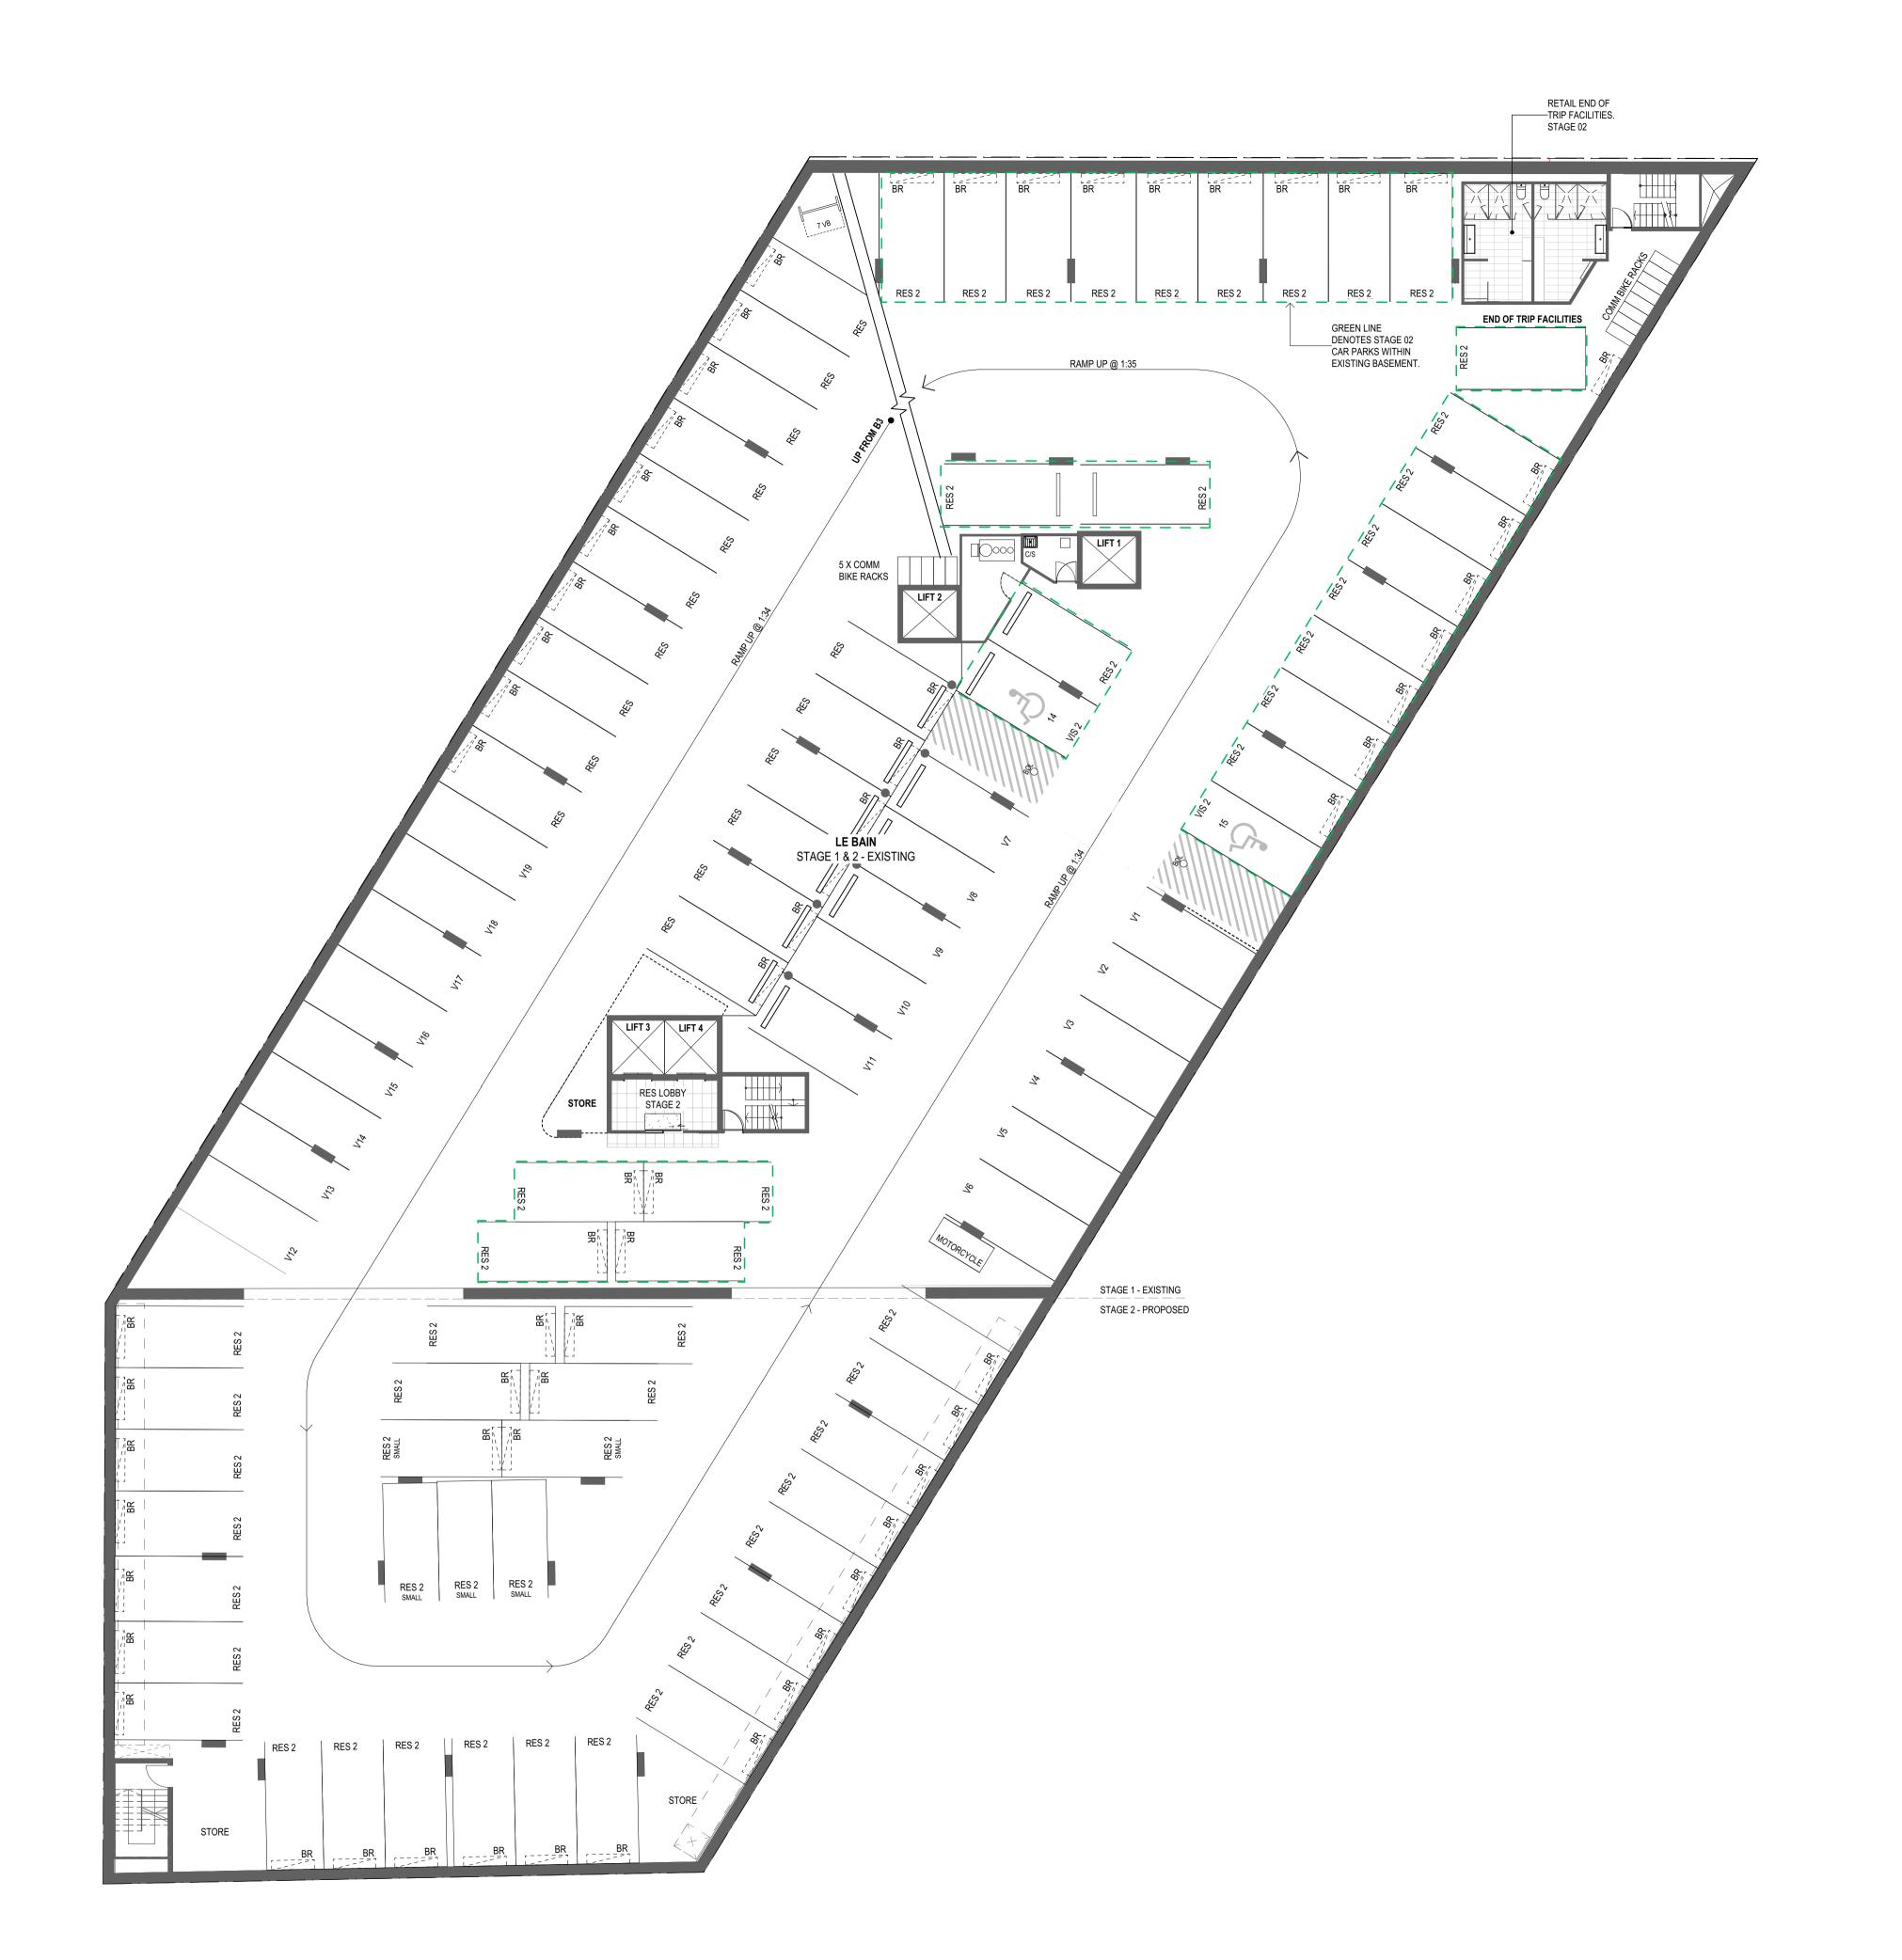

### CARPARKING LEGEND

STAGE 1 CARPARKS DENOTED AS:
RESIDENTIAL CARS (RES)
VISITOR CARS (V1)

STAGE 2 CARPARKS DENOTED AS:
RESIDENTIAL CARS (RES 2)
VISITOR CARS (VIS 2)

Cavcort

PROJECT 10 - 20 Wyandra Street, Newstead 4006 STAGE 2 - ITALIAN CLUB

TITLE BASEMENT 2 PLAN

| PROJECT NO | DRAWN BY   |
|------------|------------|
| 16002B     | AD, CF, RC |
| DRAWING NO | ISSUE      |
| TP098      | 01         |

BCC DS LODGED

12/05/2021

APPLICATION REF

A005729756