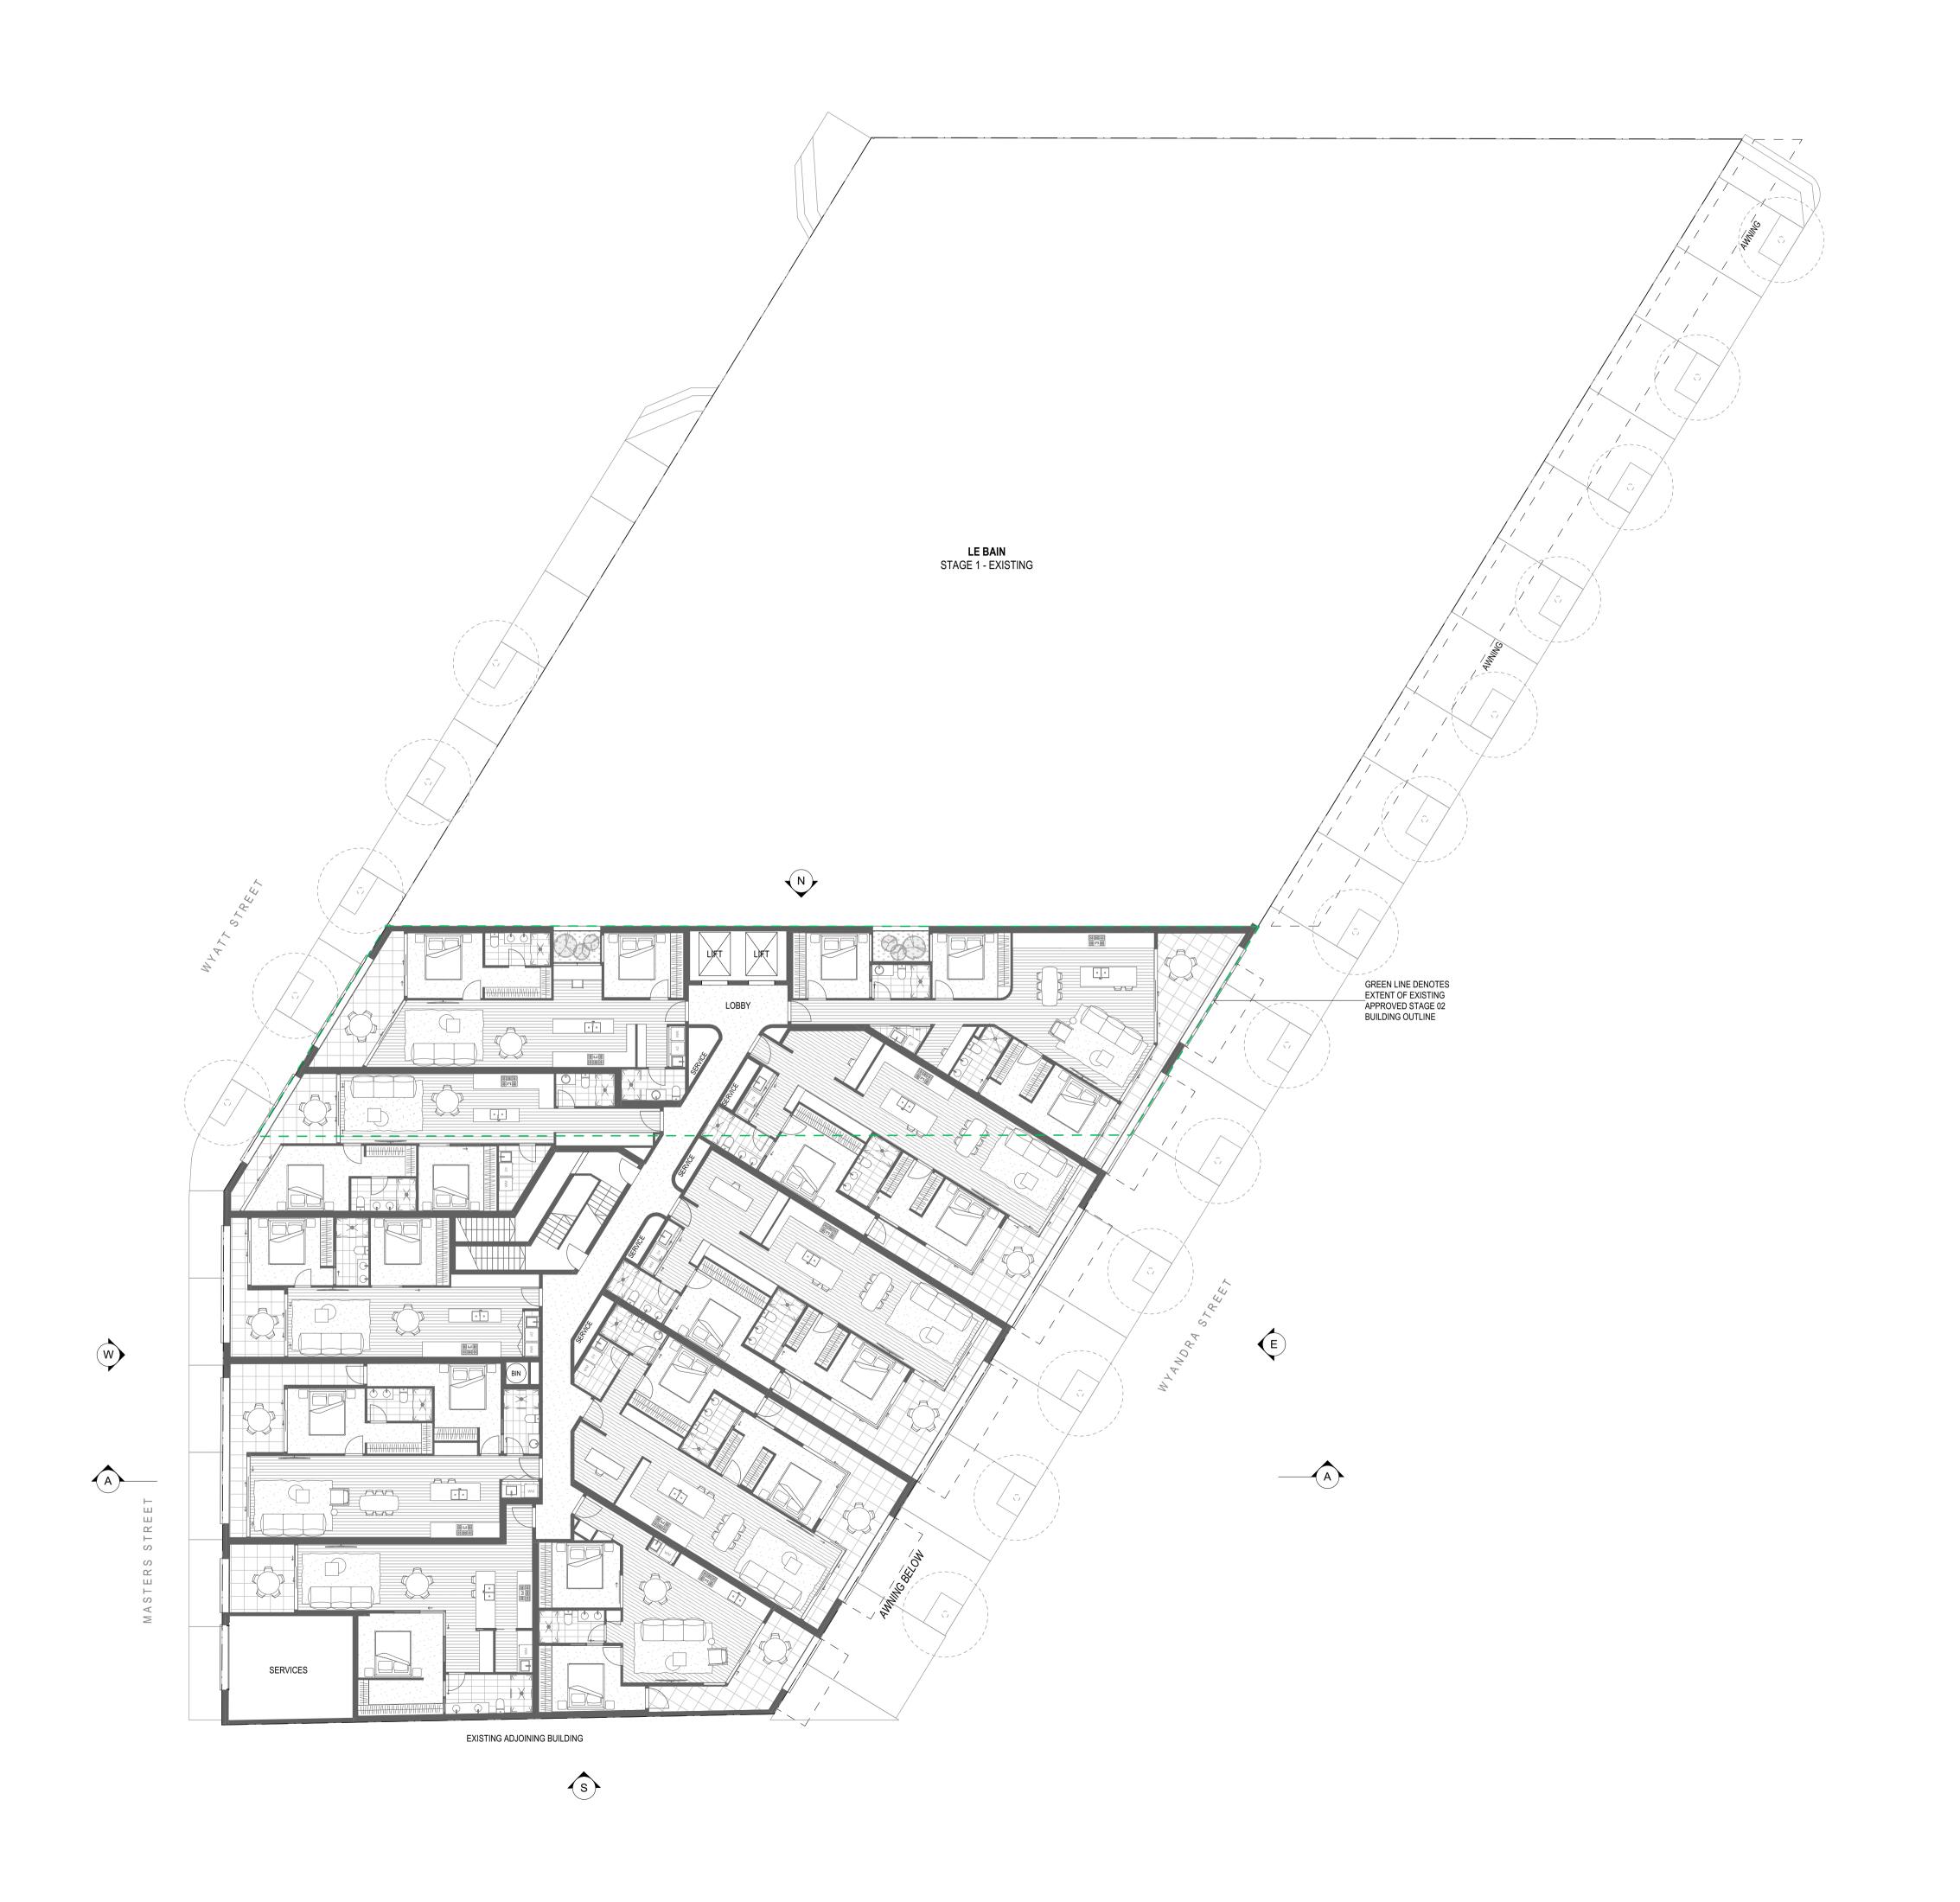

10 - 20 Wyandra Street, Newstead 4006
STAGE 2 - ITALIAN CLUB

TITLE

LEVEL 2 PLAN

| RAWN BY N  |
|------------|
| ND, CF, RC |
| SUE<br>1   |
| BF         |

10 - 20 Wyandra Street, Newstead 4006
STAGE 2 - ITALIAN CLUB