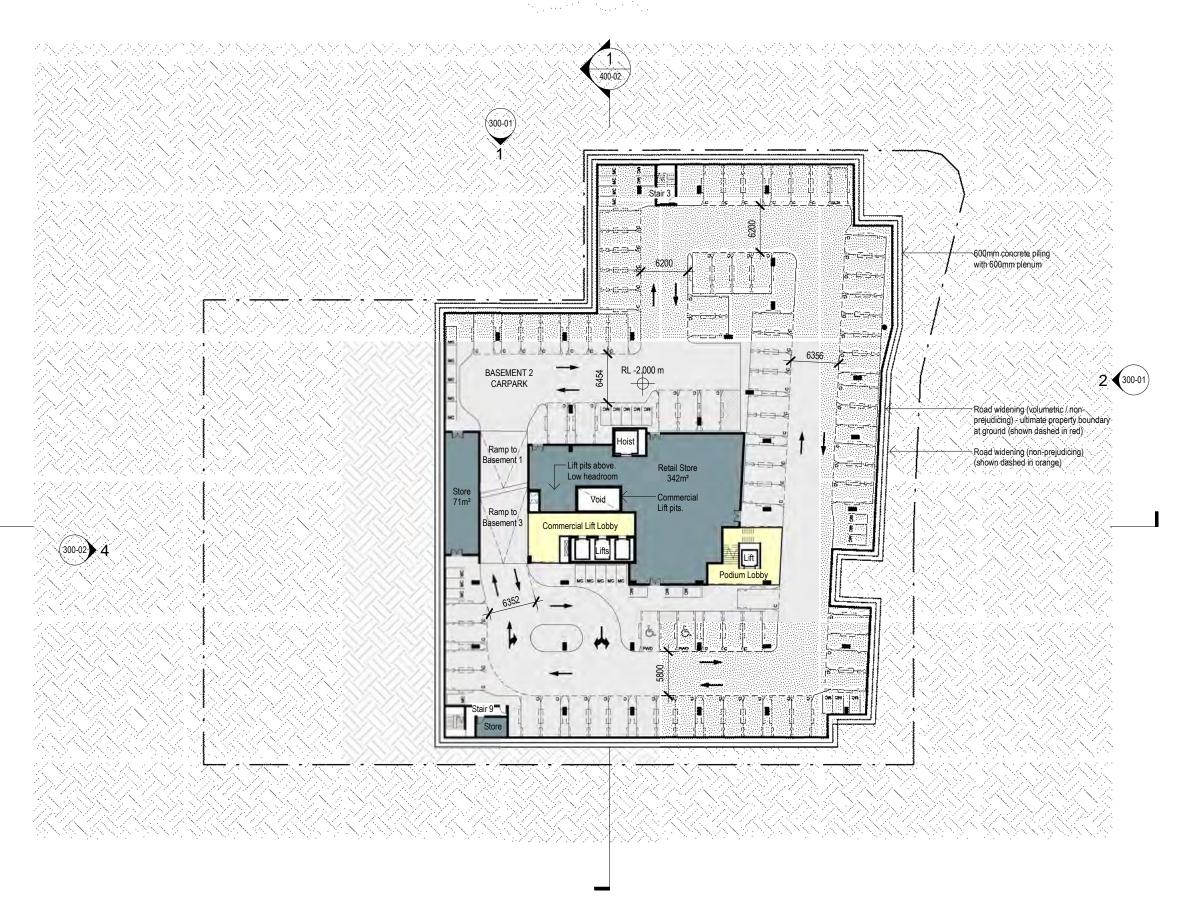

## FOR INFORMATION

Parking Schedule Basement 2

| Commercial                  | 74 |
|-----------------------------|----|
| Commercial Small Car<br>Bay | 1  |
| PWD                         | 2  |
| Total                       | 77 |