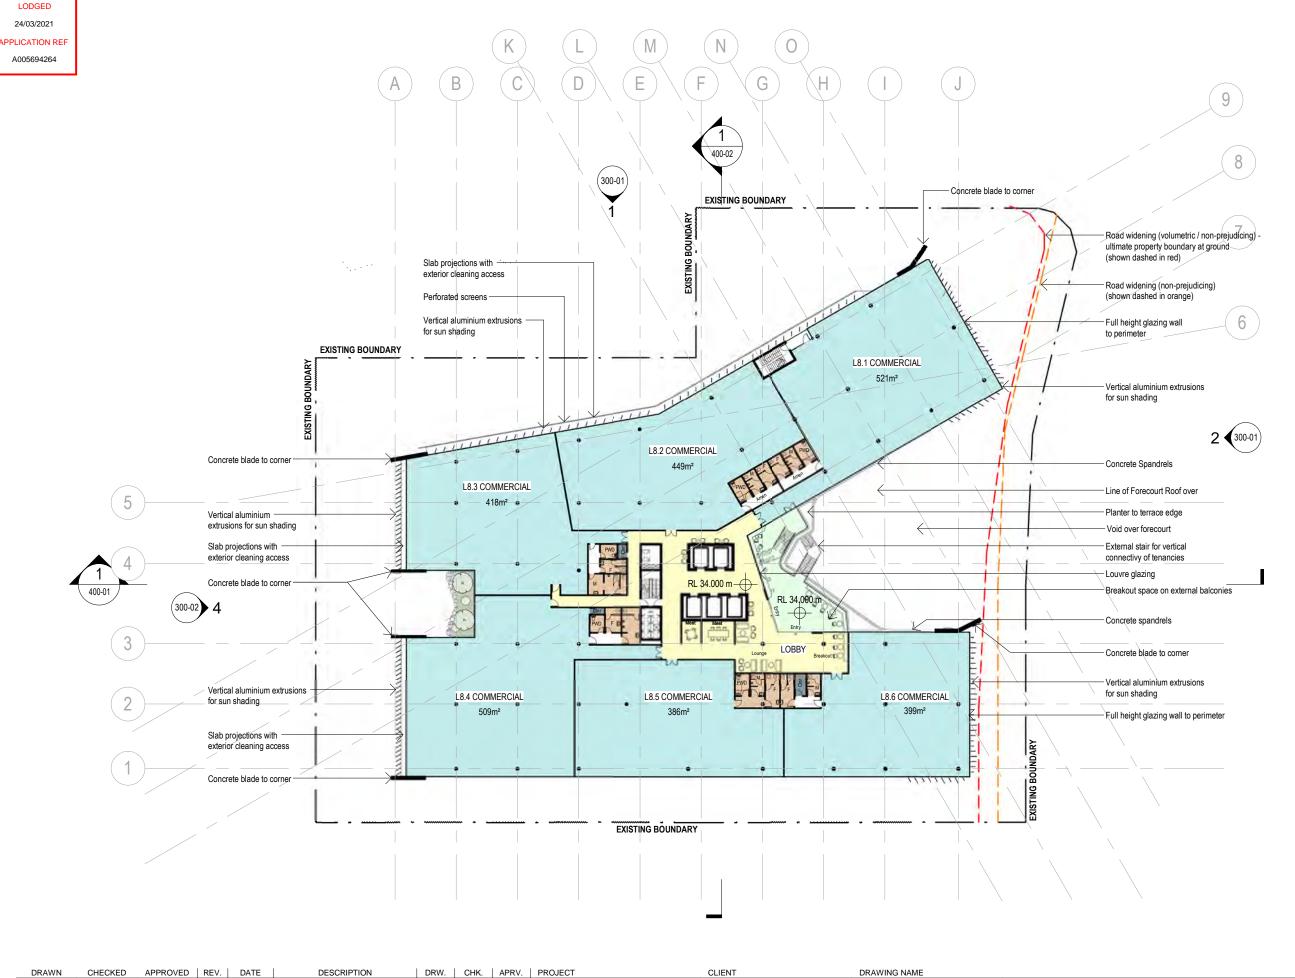

BCC DS

| DRAWN                                    | CHECKED                                                     | APPROVED                | REV. | DATE     | DESCRIPTION                  | DRW. | CHK. | APRV. | PROJECT           | CLIENT                | DRAWING NAME        |                                       | DISC.   | PHASE DW   | VG NO.    | REV.          |
|------------------------------------------|-------------------------------------------------------------|-------------------------|------|----------|------------------------------|------|------|-------|-------------------|-----------------------|---------------------|---------------------------------------|---------|------------|-----------|---------------|
|                                          |                                                             |                         | Α    | 15.02.21 | For Information              | LH   | JW   | JW    |                   |                       |                     |                                       |         |            |           |               |
| LH                                       | JW                                                          | -                       | В    | 18.02.21 | Design Freeze                | LW   | JW   | JW    | 166-180 BREAKFAST | Leishman Property Pty | General Arrangement | A1 - 1 - 1 - 1 - 1 - 1 - 1 - 1 - 1 -  | A       | DA         | 200-09    | G             |
|                                          |                                                             |                         | С    | 24.02.21 | 90% DA Issue                 | LH   | JW   | JW    | CREEK ROAD        | Ltd & Churchill       | Plan - Level 8      | <b>∧rkhetield</b>                     |         |            |           |               |
| Do not scale from drav                   | wings. Dimensions are to t                                  | e checked on site       | D    | 09.03.21 | Draft DA Issue               | LH   | JW   | JW    | OKELIKKOAD        |                       | Tian Level 0        |                                       |         |            |           | _             |
|                                          | nt of work. Discrepancies t<br>r. Electronic drawings are u |                         | E    | 10.03.21 | Draft DA Issue - Consultants | LH   | JW   | JW    | Newstead          | Development           |                     |                                       |         |            |           |               |
| documents and are iss                    | sued for information only. A                                | Any dimensions not      | F    | 11.03.21 | Draft DA Issue - Consultants | LW   | JW   | JW    | Newstead          |                       |                     | 418 ADELAIDE ST P. 07 3631 8150       | A3      |            |           | ( ` )         |
| concepts and informat                    | tion contained in this docur                                | ment are the copyright  | G    | 18.03.21 | 100% DA Set                  | LH   | JW   | JW    |                   |                       |                     | BRISBANE OLD 4000 W. ARKHEFELD.COM.AU | PROJEC  | T NO. 3665 |           |               |
| without the written per                  | copying of the document in<br>mission of Arkhefield cons    |                         |      |          |                              |      |      |       |                   |                       |                     | E. MALGARKHEFELD.COM.AU               | SCALE 1 |            | 40/00/000 | 24 4-00-00 DM |
| without the written per<br>of copyright. | mission of Arkhefield cons                                  | titutes an iniringement | 1    | ı        | I                            |      | 1    | ı     | T                 | 1                     | 1                   |                                       | SCALE 1 | : 500      | 18/03/202 | 21 4:06:26 PM |