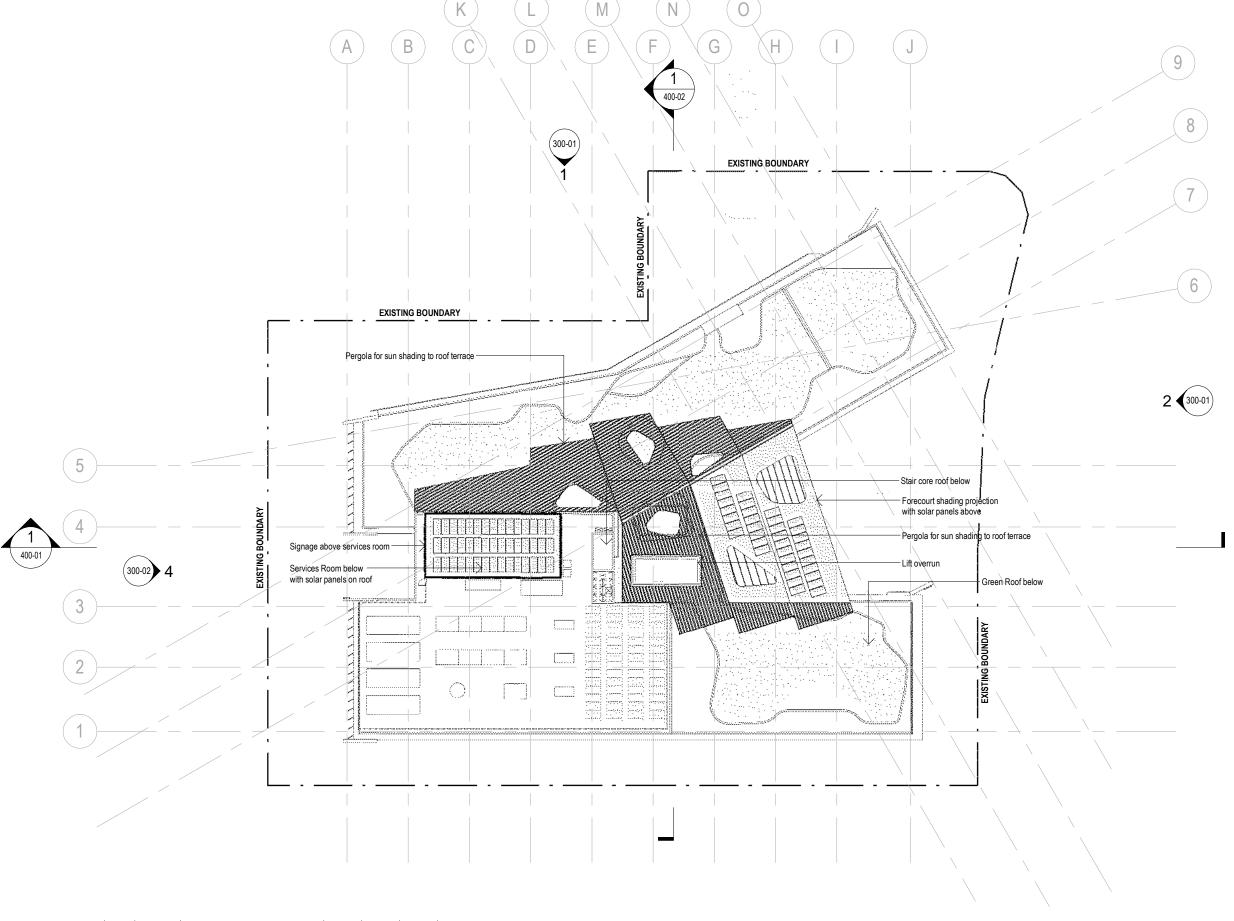

LODGED 24/03/2021 D Ε Н Α В C F G FOR INFORMATION PPLICATION REF 8100 8100 8100 16200 8100 8100 8100 9700 A005694264 RL 44.500 m RL 43.000 m services room - Roof to external balconies Lift overrun Plant deck screening SIGNAGE City Views - Semi frameless glass balustrade Roof Terrace Concrete blade wall to corner beyond 38000 Conctere Blade wall Level 8 to corner 34000 Facade vertical blades Level 7  $\mathbf{V}$ for sun shading 30000 Outline of Bunnings Concrete spandrels Level 6 Warehouse behind 26000 Sunshading to Level 5 Childcare Terrace 22000 High level planter to podium level Level 4 18000 Level 3 14000 Vertical metal screaning to podium Level 2  $\mathbf{V}$ 10000 Level 1 Awning to Ross Street - $\mathbf{V}$ 4000 Basement 1  $\mathbf{V}$ Awning to Pedestrian Orange fill is basement projection over Link (Hardware Lane) (based on BCC site contours) 1000 3 South Elevation 5 3 2 1 4 8105 10540 8000 8500 - Mercedes-Benz Autohaus lift overrun RL 4<u>4.5</u>00 m Roof to external balconies beyond Semi frameless glass balustrade Bunnings Warehouse stair to roof - Plant deck fencing beyond Facade sunscreen Roof Terrace Planter bed to roof top terrace for sun shading beyond 38000 Conctere Blade wall to corner - Concrete blade wall to corner Level 8 34000 Facade vertical blades for sun shading Level 7 for sun shading Perforated screens 30000 attached to slab projections Level 6  $\mathbf{V}$ Planter bed to external balconies 26000 Slab projections behind screens Planter bed to Childcare terrace Level 5 Stair to podium 22000 Level 4  $\mathbf{V}$ Trellis to Day Spa terrace beyond -18000 External shading structure for Childcare terrace Level 3 14000 Level 2 10000 Level 1 4000 Basement 1  $\mathbf{V}$ 1000 NGL shown dashed red Orange fill is basement projection over NGL (based on BCC site contours) (to the underside of the basement soffit) Awning to Ross Vertical metal screaning to podium 4 West Elevation Street footpath CHK. APRV. PROJECT
NM JW DRAWN CHECKED APPROVED REV. DATE DESCRIPTION DRW. CLIENT DRAWING NAME DISC. PHASE DWG NO. REV. 17.12.20 For Information NM **∧rkhefield** CG JW LW 166-180 BREAKFAST Leishman Property Pty Elevations Α DA 300-02 G LW 27.01.21 For Information LW JW JW 18.02.21 Design Freeze **CREEK ROAD** Ltd & Churchill Do not scale from drawings. Dimensions are to be checked on site prior to commencement of work. Discrepancies to be brought to the attention of the author. Electronic drawings are uncontrolled documents and are issued for information only. Any dimensions not nominated must be referred to the Architect for confirmation. The concepts and information contained in this document are the copyright of Arkhefield. Use or copyring of the document in whole or in part without the written permission of Arkhefield constitutes an infringement of copyright. LH JW 24.02.21 90% DA Issue JW Development LH JW JW 09.03.21 Draft DA Issue Newstead 10.03.21 Draft DA Issue - Consultants JW P. 07 3631 8150 418 ADELAIDE ST 18.03.21 100% DA Set JW SBANE OLD 4000 W. ARKHEFELD.COM.AU E. MALGARKHEFELD.COM.AU PROJECT NO. 3665 SCALE 1:500 18/03/2021 4:10:33 PM