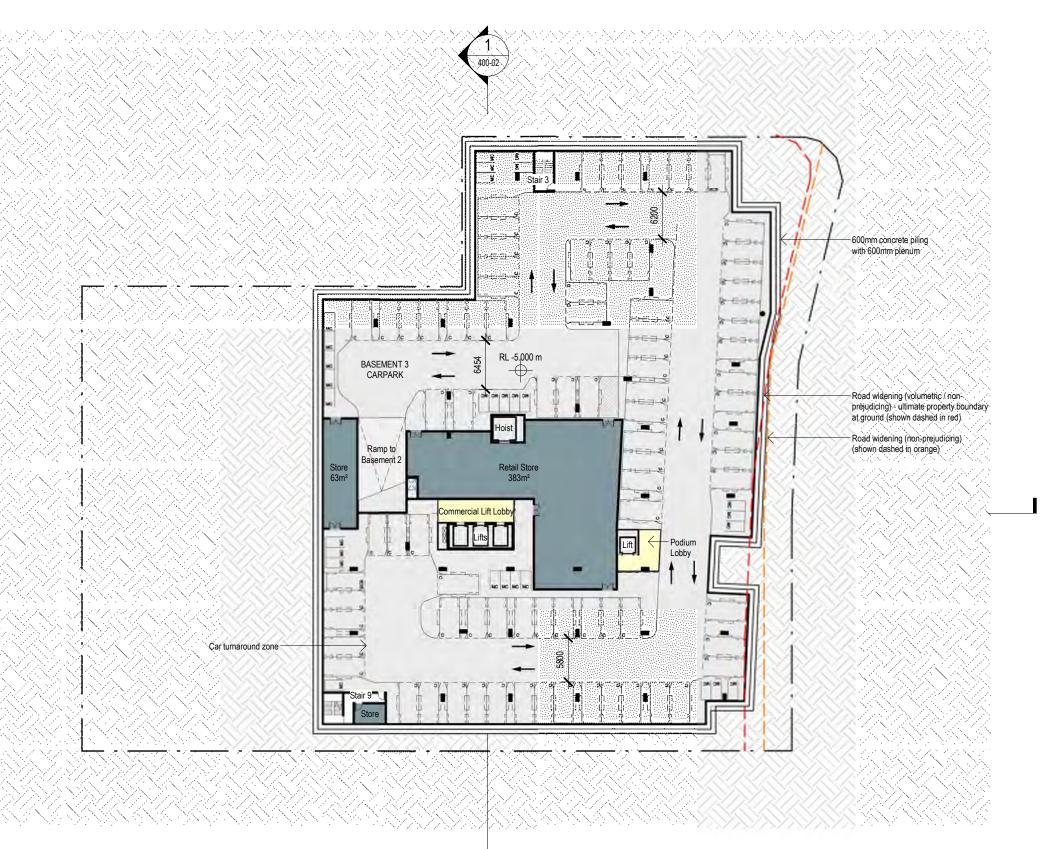

## FOR INFORMATION

Parking Schedule Basement 3

Commercial 84 Commercial Small Car Bay Total 86

Other Parking Basement 3

29 Motorcycle Total

| DRAWN                                                                     | CHECKED                                                                                                                                              |            |
|---------------------------------------------------------------------------|------------------------------------------------------------------------------------------------------------------------------------------------------|------------|
| LW                                                                        | JW                                                                                                                                                   |            |
| prior to commencemen<br>attention of the author.<br>documents and are iss | vings. Dimensions are to b<br>to of work. Discrepancies to<br>Electronic drawings are usued for information only. A<br>erred to the Architect for co | o l<br>inc |