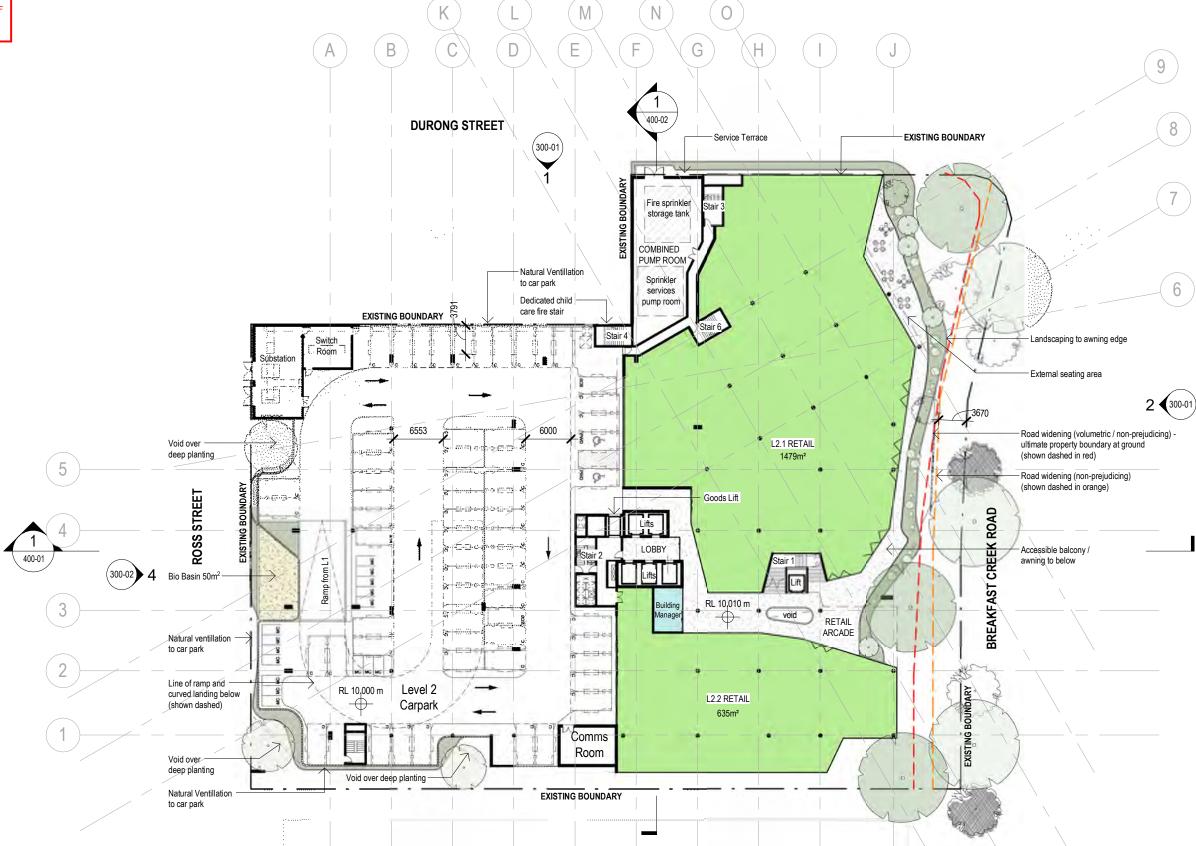

BCC DS LODGED 24/03/2021 APPLICATION REF A005694264

## FOR INFORMATION

Parking Schedule Level 2

| Commercial                  | 57 |
|-----------------------------|----|
| Commercial Small Car<br>Bay | 3  |
| PWD                         | 2  |
| Total                       | 62 |



| DRAWN                   | CHECKED                                                  | APPROVED               | REV. | DATE DESCRIPTI                    | ON   | DRW. | CHK. | APRV. | PROJECT           | CLIENT                | DRAWING NAME        |                                       | DISC.  | PHASE      | DWG NO.   | REV.          |
|-------------------------|----------------------------------------------------------|------------------------|------|-----------------------------------|------|------|------|-------|-------------------|-----------------------|---------------------|---------------------------------------|--------|------------|-----------|---------------|
|                         |                                                          |                        | Н    |