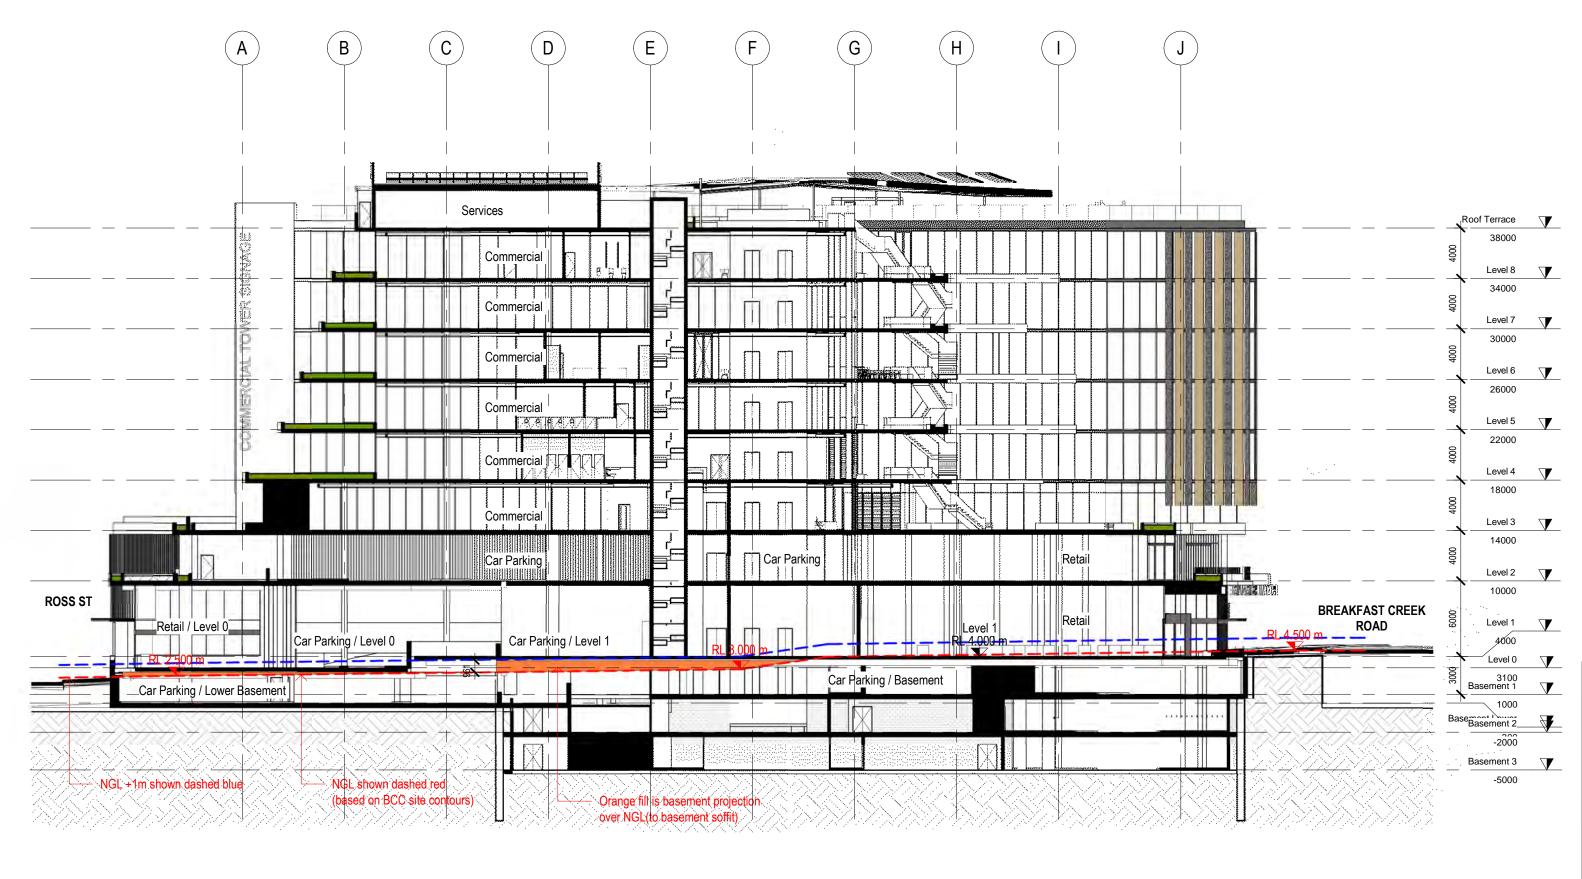

| DRAWN                   | CHECKED                                                  | APPROVED               | REV. | DATE DESCRIPTI                    | ON   | DRW. | CHK. | APRV. | PROJECT           | CLIENT                | DRAWING NAME        |                                       | DISC.  | PHASE      | DWG NO.   | REV.          |
|-------------------------|----------------------------------------------------------|------------------------|------|-----------------------------------|------|------|------|-------|-------------------|-----------------------|---------------------|---------------------------------------|--------|------------|-----------|---------------|
|                         |                                                          |                        | Н    | 18.02.21 Design Freeze            |      | LW   | JW   | JW    |                   |                       |                     |                                       |        |            |           |               |
| LW                      | JW                                                       | -                      | J    | 24.02.21 90% DA Issue             |      | LH   | JW   | JW    | 166-180 BREAKFAST | Leishman Property Pty | General Arrangement |                                       | A      | DA         | 200-04    | P             |
|                         |                                                          |                        | K    | 01.03.21 For Information          |      | LH   | JW   | JW    | CREEK ROAD        | Ltd & Churchill       | Plan - Level 2      | <b>∧rkhetield</b>                     |        |            |           |               |
| Do not scale from dray  | wings. Dimensions are to                                 | he checked on site     | L    | 09.03.21 Draft DA Issue           |      | LH   | JW   | JW    | CKLLK KOAD        |                       | I laii - Level 2    |                                       |        |            |           |               |
| prior to commencemen    | nt of work. Discrepancies                                | to be brought to the   | M    | 10.03.21 Draft DA Issue - Consult | ants | LH   | JW   | JW    | Newstead          | Development           |                     | <u> </u>                              |        |            |           |               |
| documents and are iss   | sued for information only.                               | Any dimensions not     | N    | 11.03.21 Draft DA Issue - Consult | ants | LW   | JW   | JW    | Newstead          |                       |                     | 418 ADELAIDE ST P. 07 3631 8150       | A3     |            |           | ( ` )         |
| concepts and informat   | tion contained in this docu                              | ment are the copyright | P    | 18.03.21 100% DA Set              |      | LH   | JW   | JW    |                   |                       |                     | BRISBANE OLD 4000 W. ARKHEFELD.COM.AU | PRO IE | CT NO. 366 | 35        |               |
| without the written per | copying of the document in<br>mission of Arkhefield cons |                        |      |                                   |      |      |      |       |                   |                       |                     | E. MALGARKHEFELD.COM.AU               | SCALE  |            |           |               |
| of copyright.           |                                                          |                        |      |                                   |      |      |      |       |                   |                       |                     |                                       |        |            | 18/03/202 | 21 4:05:39 PM |