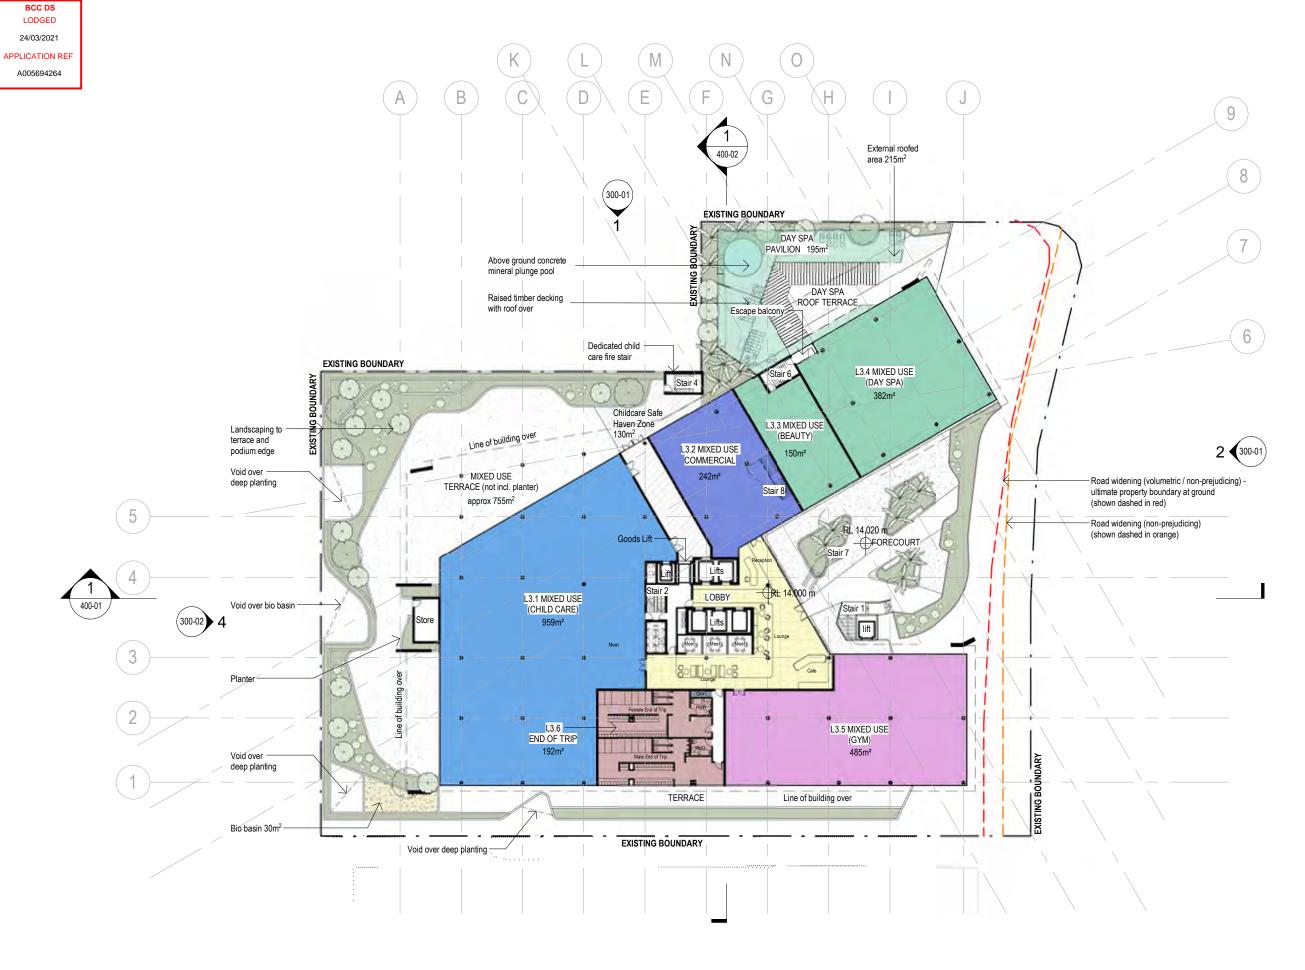

|                     | BRISBANE OLD 4000 W. ARKHEFELD.COM.AU | PRO IE | CT NO. 366 | 35        |               |
| without the written per | copying of the document in<br>mission of Arkhefield cons |                        |      |                                   |      |      |      |       |                   |                       |                     | E. MALGARKHEFELD.COM.AU               | SCALE  |            |           |               |
| of copyright.           |                                                          |                        |      |                                   |      |      |      |       |                   |                       |                     |                                       |        |            | 18/03/202 | 21 4:05:39 PM |





| DRAWN                                                                                                     | CHECKED                                                                                                                                        | APPROVED                                                                              | REV. | DATE                                                                 | DESCRIPTION                                                                                                           | DRW.                             | CHK.                 | APRV.                | PROJECT                                     | CLIENT                                                  | DRAWING NAME                          |                    |