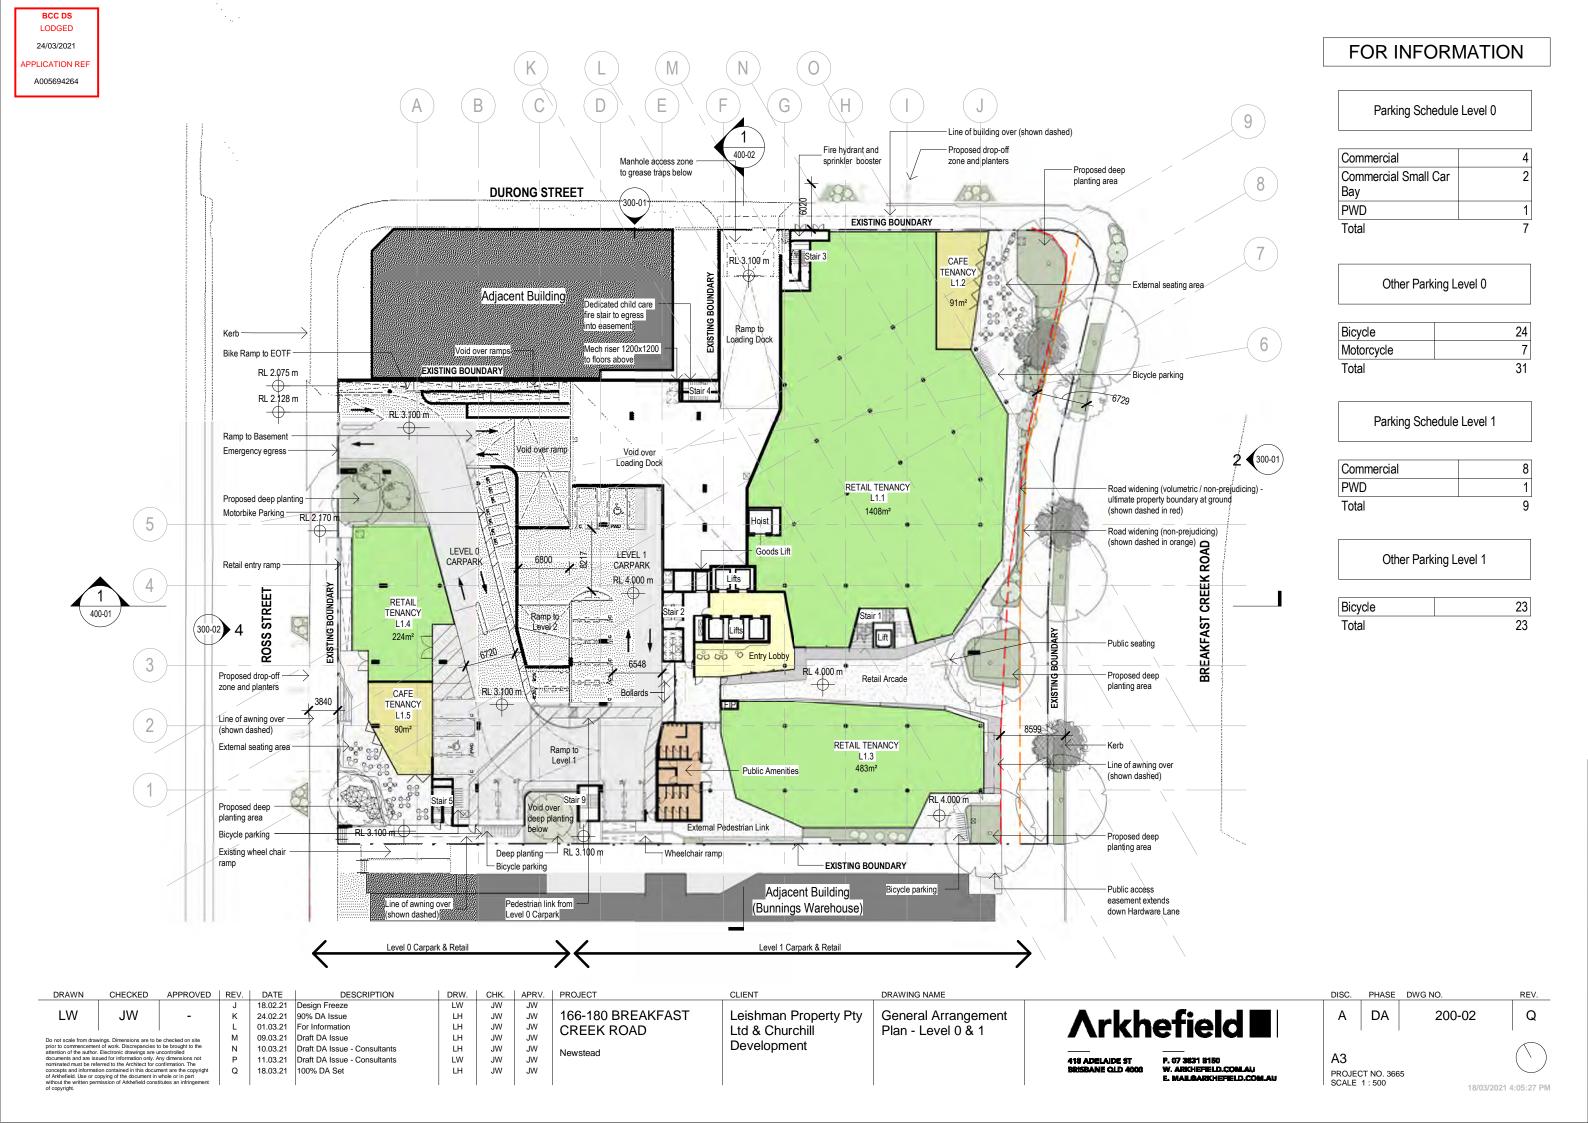

BCC DS LODGED 24/03/2021 APPLICATION REF A005694264

## FOR INFORMATION

Parking Schedule Level 2

| Commercial                  | 57 |
|-----------------------------|----|
| Commercial Small Car<br>Bay | 3  |
| PWD                         | 2  |
| Total                       | 62 |



| DRAWN                   | CHECKED                                                  | APPROVED               | REV. | DATE DESCRIPTI                    | ON   | DRW. | CHK. | APRV. | PROJECT           | CLIENT                | DRAWING NAME        |                                       | DISC.  | PHASE      | DWG NO.   | REV.          |
|-------------------------|----------------------------------------------------------|------------------------|------|-----------------------------------|------|------|---