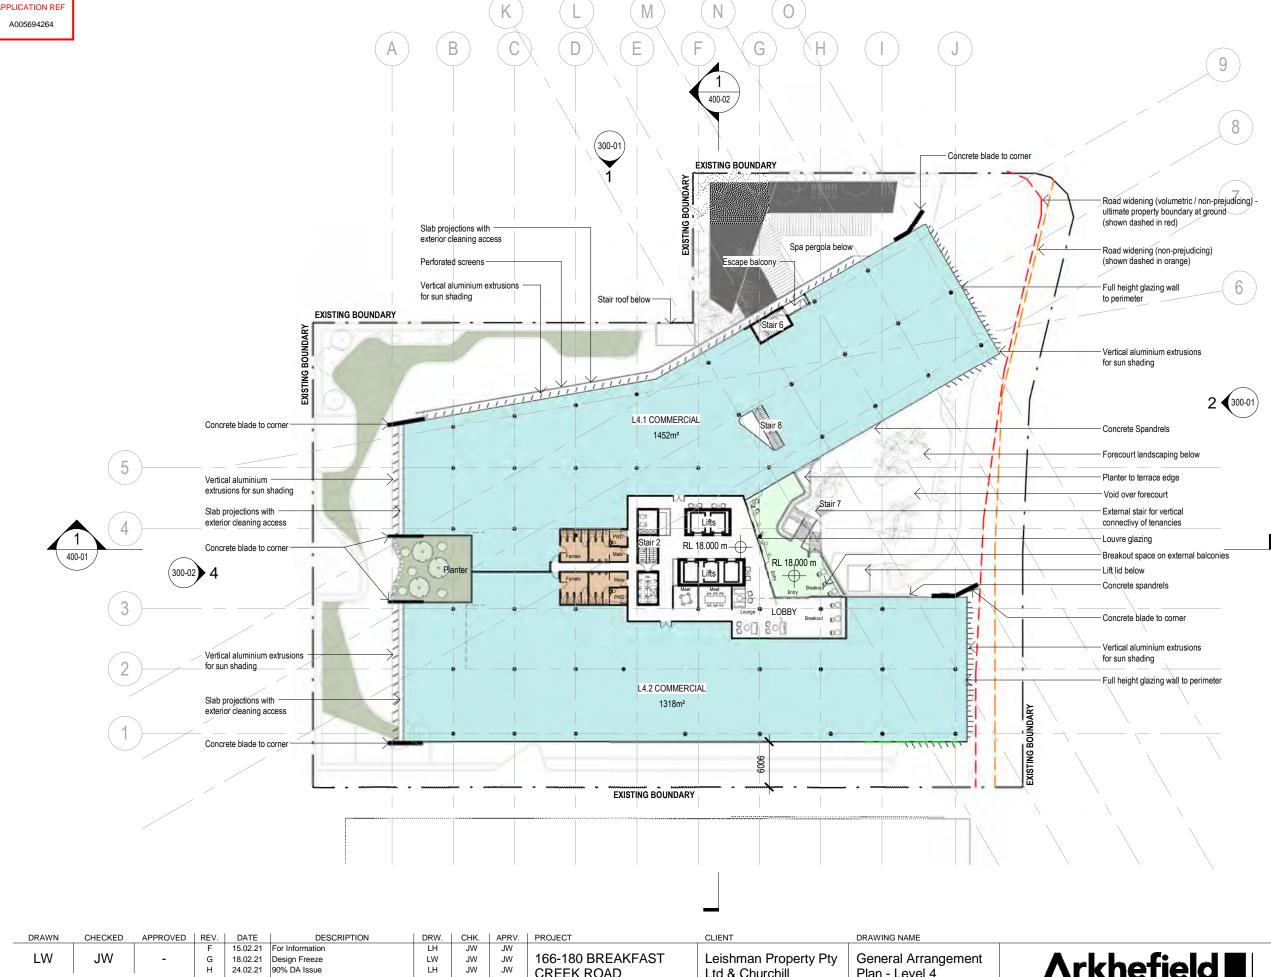

| tion contained in this docun<br>copying of the document in<br>rmission of Arkhefield const                                                     | whole or in part                                                                      | 8    | 18.03.21                                                             | 100% DA Set                                                                                                           | LH                               | JW                   | JW                   |                                             |                                                         |                                       | BRISBARE CLLD 4000 | E. MALGARKHEFELD.COM.AU                     | PROJEC<br>SCALE | T NO. 3665<br>1 : 500 | 18/03/2021 | 4:05:50 PM |



JW

JW

JW

JW

JW

JW

JW

JW

JW

LH

LH

LW

09.03.21 Draft DA Issue

18.03.21 100% DA Set

10.03.21 Draft DA Issue - Consultants

11.03.21 Draft DA Issue - Consultants

**CREEK ROAD** 

Newstead

Ltd & Churchill

Development

Plan - Level 4

BCC DS LODGED 24/03/2021

> **∧rkhefield** P. 07 3631 8150 418 ADELAIDE ST SBANE OLD 4000 W. ARKHEFELD.COM.AU E. MALGARKHEFELD.COM.AU

DISC.

Α

PROJECT NO. 3665 SCALE 1:500

DA

PHASE DWG NO.

200-07



REV.

M



BCC DS LODGED 24/03/2021

|                                                                                                                      |