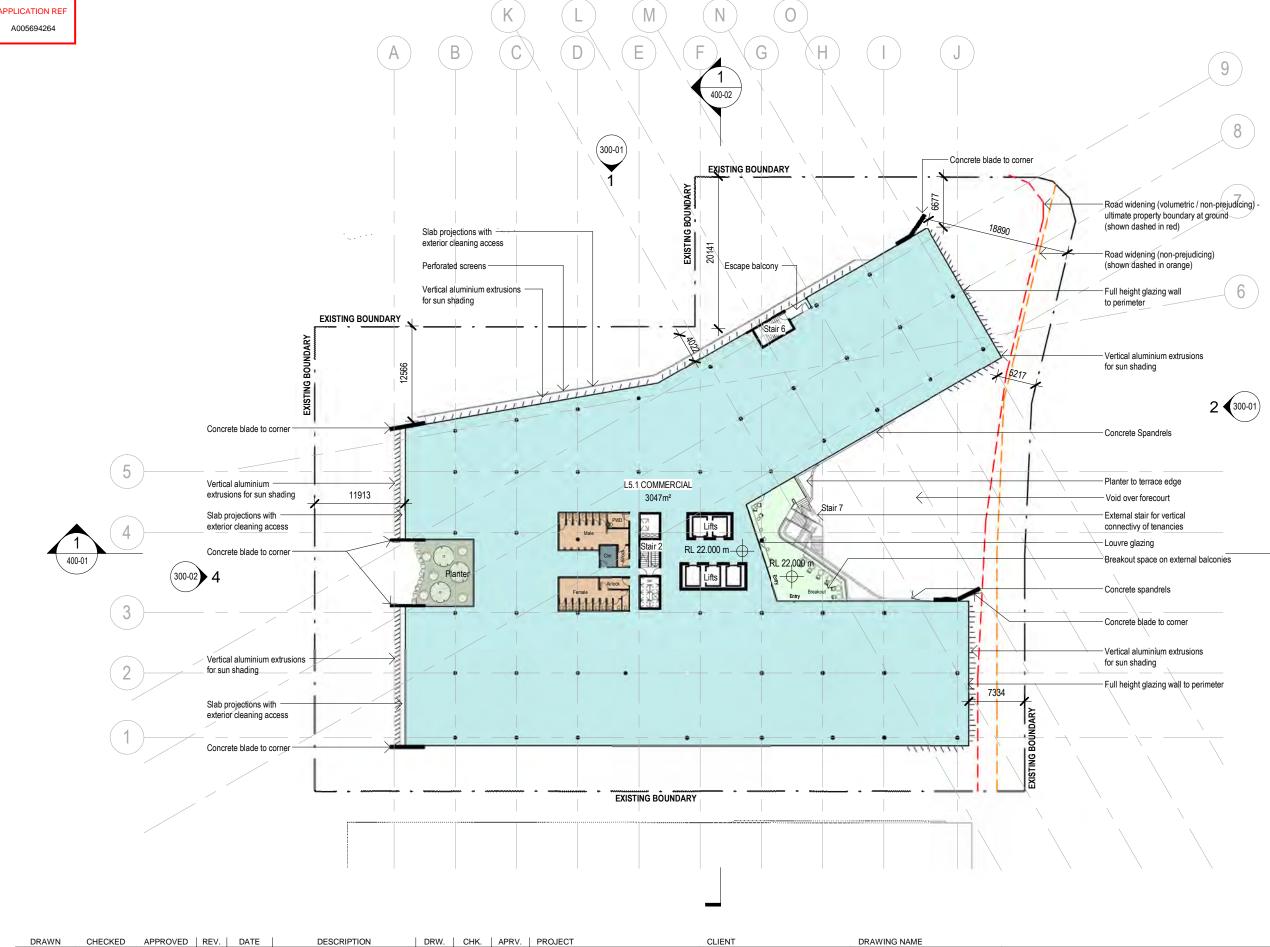

|                                                                                                                      |                                                                                                                                                                                                                        |                                                                                           |              |                                          |                                                                             |                  |                |                            |                                 | _                                     |                                           |                                                                                               |         |                           |                |                 |
|----------------------------------------------------------------------------------------------------------------------|------------------------------------------------------------------------------------------------------------------------------------------------------------------------------------------------------------------------|-------------------------------------------------------------------------------------------|--------------|------------------------------------------|-----------------------------------------------------------------------------|------------------|----------------|----------------------------|---------------------------------|---------------------------------------|-------------------------------------------|-----------------------------------------------------------------------------------------------|---------|---------------------------|----------------|-----------------|
|                                                                                                                      | CHECKED  JW  awings. Dimensions are to                                                                                                                                                                                 |                                                                                           | REV. A B C D | 15.02.2<br>18.02.2<br>24.02.2<br>09.03.2 | 1 For Information 1 Design Freeze 1 90% DA Issue 1 Draft DA Issue           | DRW. LH LW LH LH | JW<br>JW<br>JW | JW<br>JW<br>JW<br>JW<br>JW | 166-180 BREAKFAST<br>CREEK ROAD | Leishman Property Pty Ltd & Churchill | General Arrangement Plan - Typical Levels | ∧rkhefield∎                                                                                   | A DISC. | DA                        | DWG NO. 200-08 | G REV.          |
| attention of the autho<br>documents and are is<br>nominated must be<br>concepts and informa<br>of Arkhefield. Use or | ent of work. Discrepancies<br>or. Electronic drawings are<br>ossued for information only.<br>eferred to the Architect for<br>ation contained in this docu<br>copying of the document in<br>emission of Arkhefield cons | uncontrolled Any dimensions not confirmation. The ment are the copyright whole or in part | F<br>G       | 11.03.2                                  | 1 Draft DA Issue - Consultants 1 Draft DA Issue - Consultants 1 100% DA Set | LH<br>LW<br>LH   | JW<br>JW<br>JW | 7M<br>7M<br>7M             | Newstead                        | Development                           | 5-7                                       | 418 ADELAIDE ST P. 07 3831 8150 BRISBANE OLD 4000 W. ARKHEFELD.COM.AU E. MALGARKHEFELD.COM.AU |         | ECT NO. 3665<br>E 1 : 500 |                | 2021 4:06:14 PM |