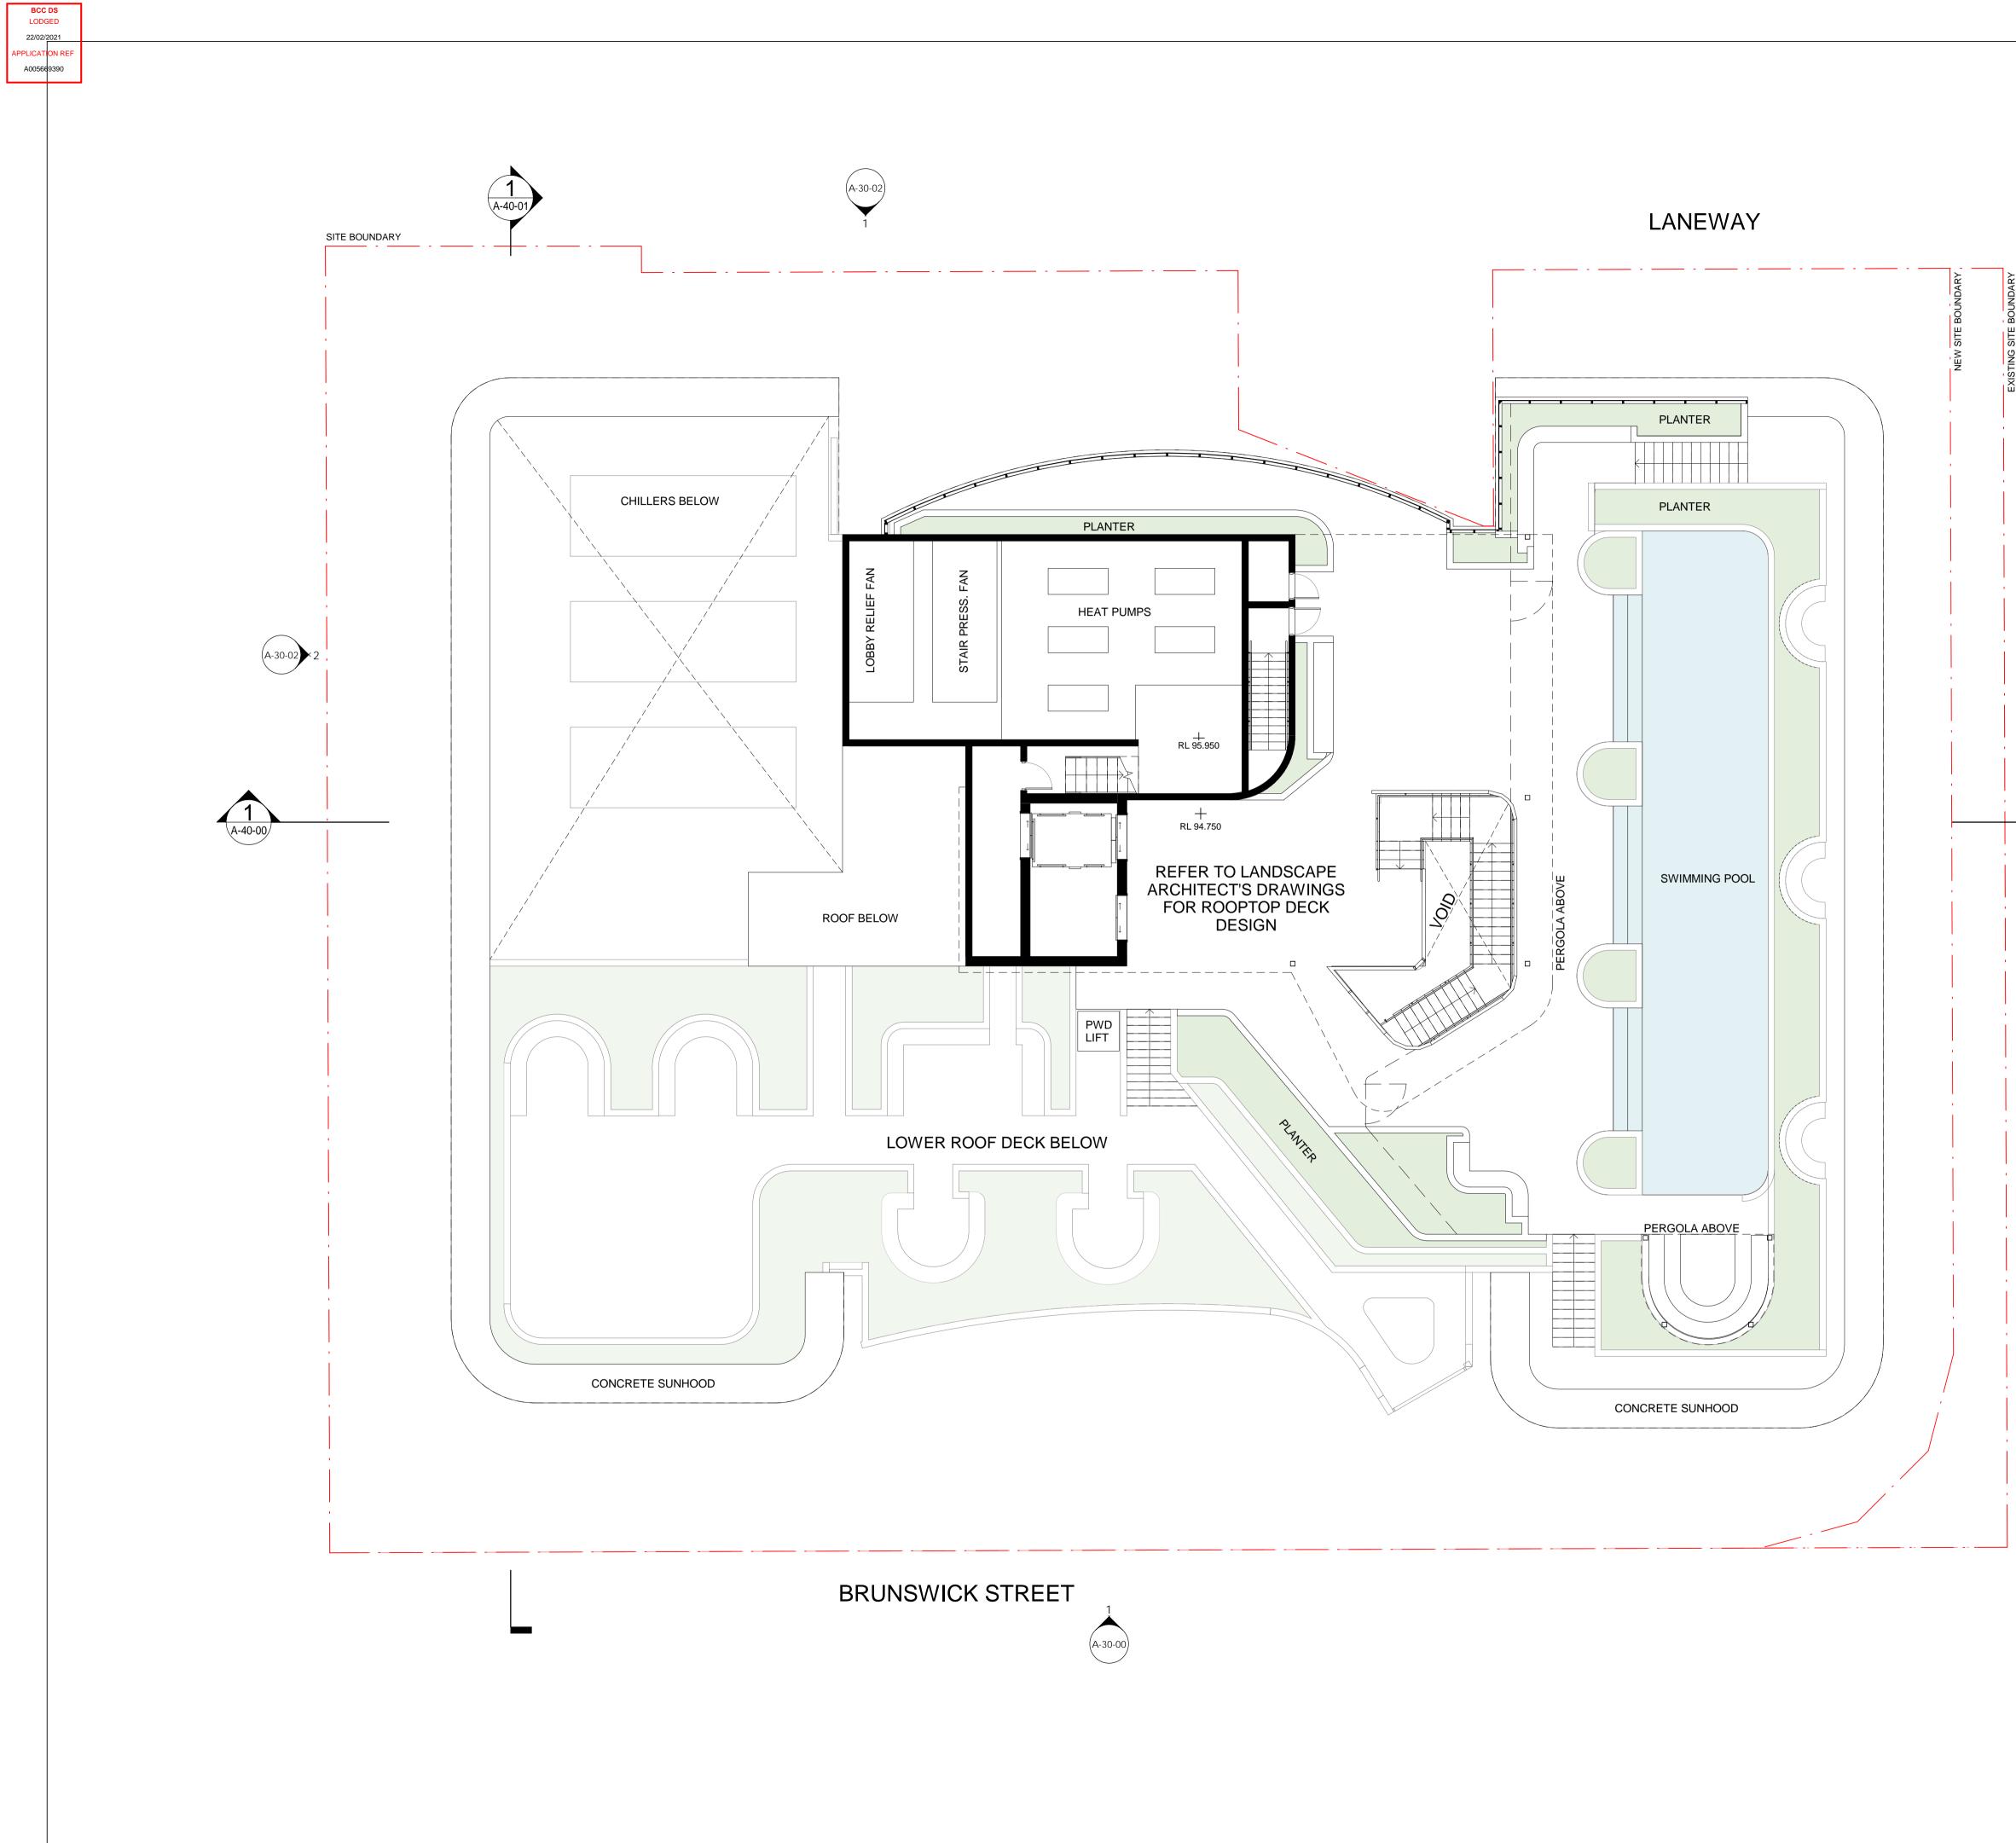

420105

210 Brunswick Street

Fortitude Valley, Brisbane

Drawing Title LOWER ROOF DECK LEVEL PLAN

Project Director: BG Drawing Number:

Revision: 8 North:

A-21-12

Cox Architecture Pty Ltd ACN 002 535 891