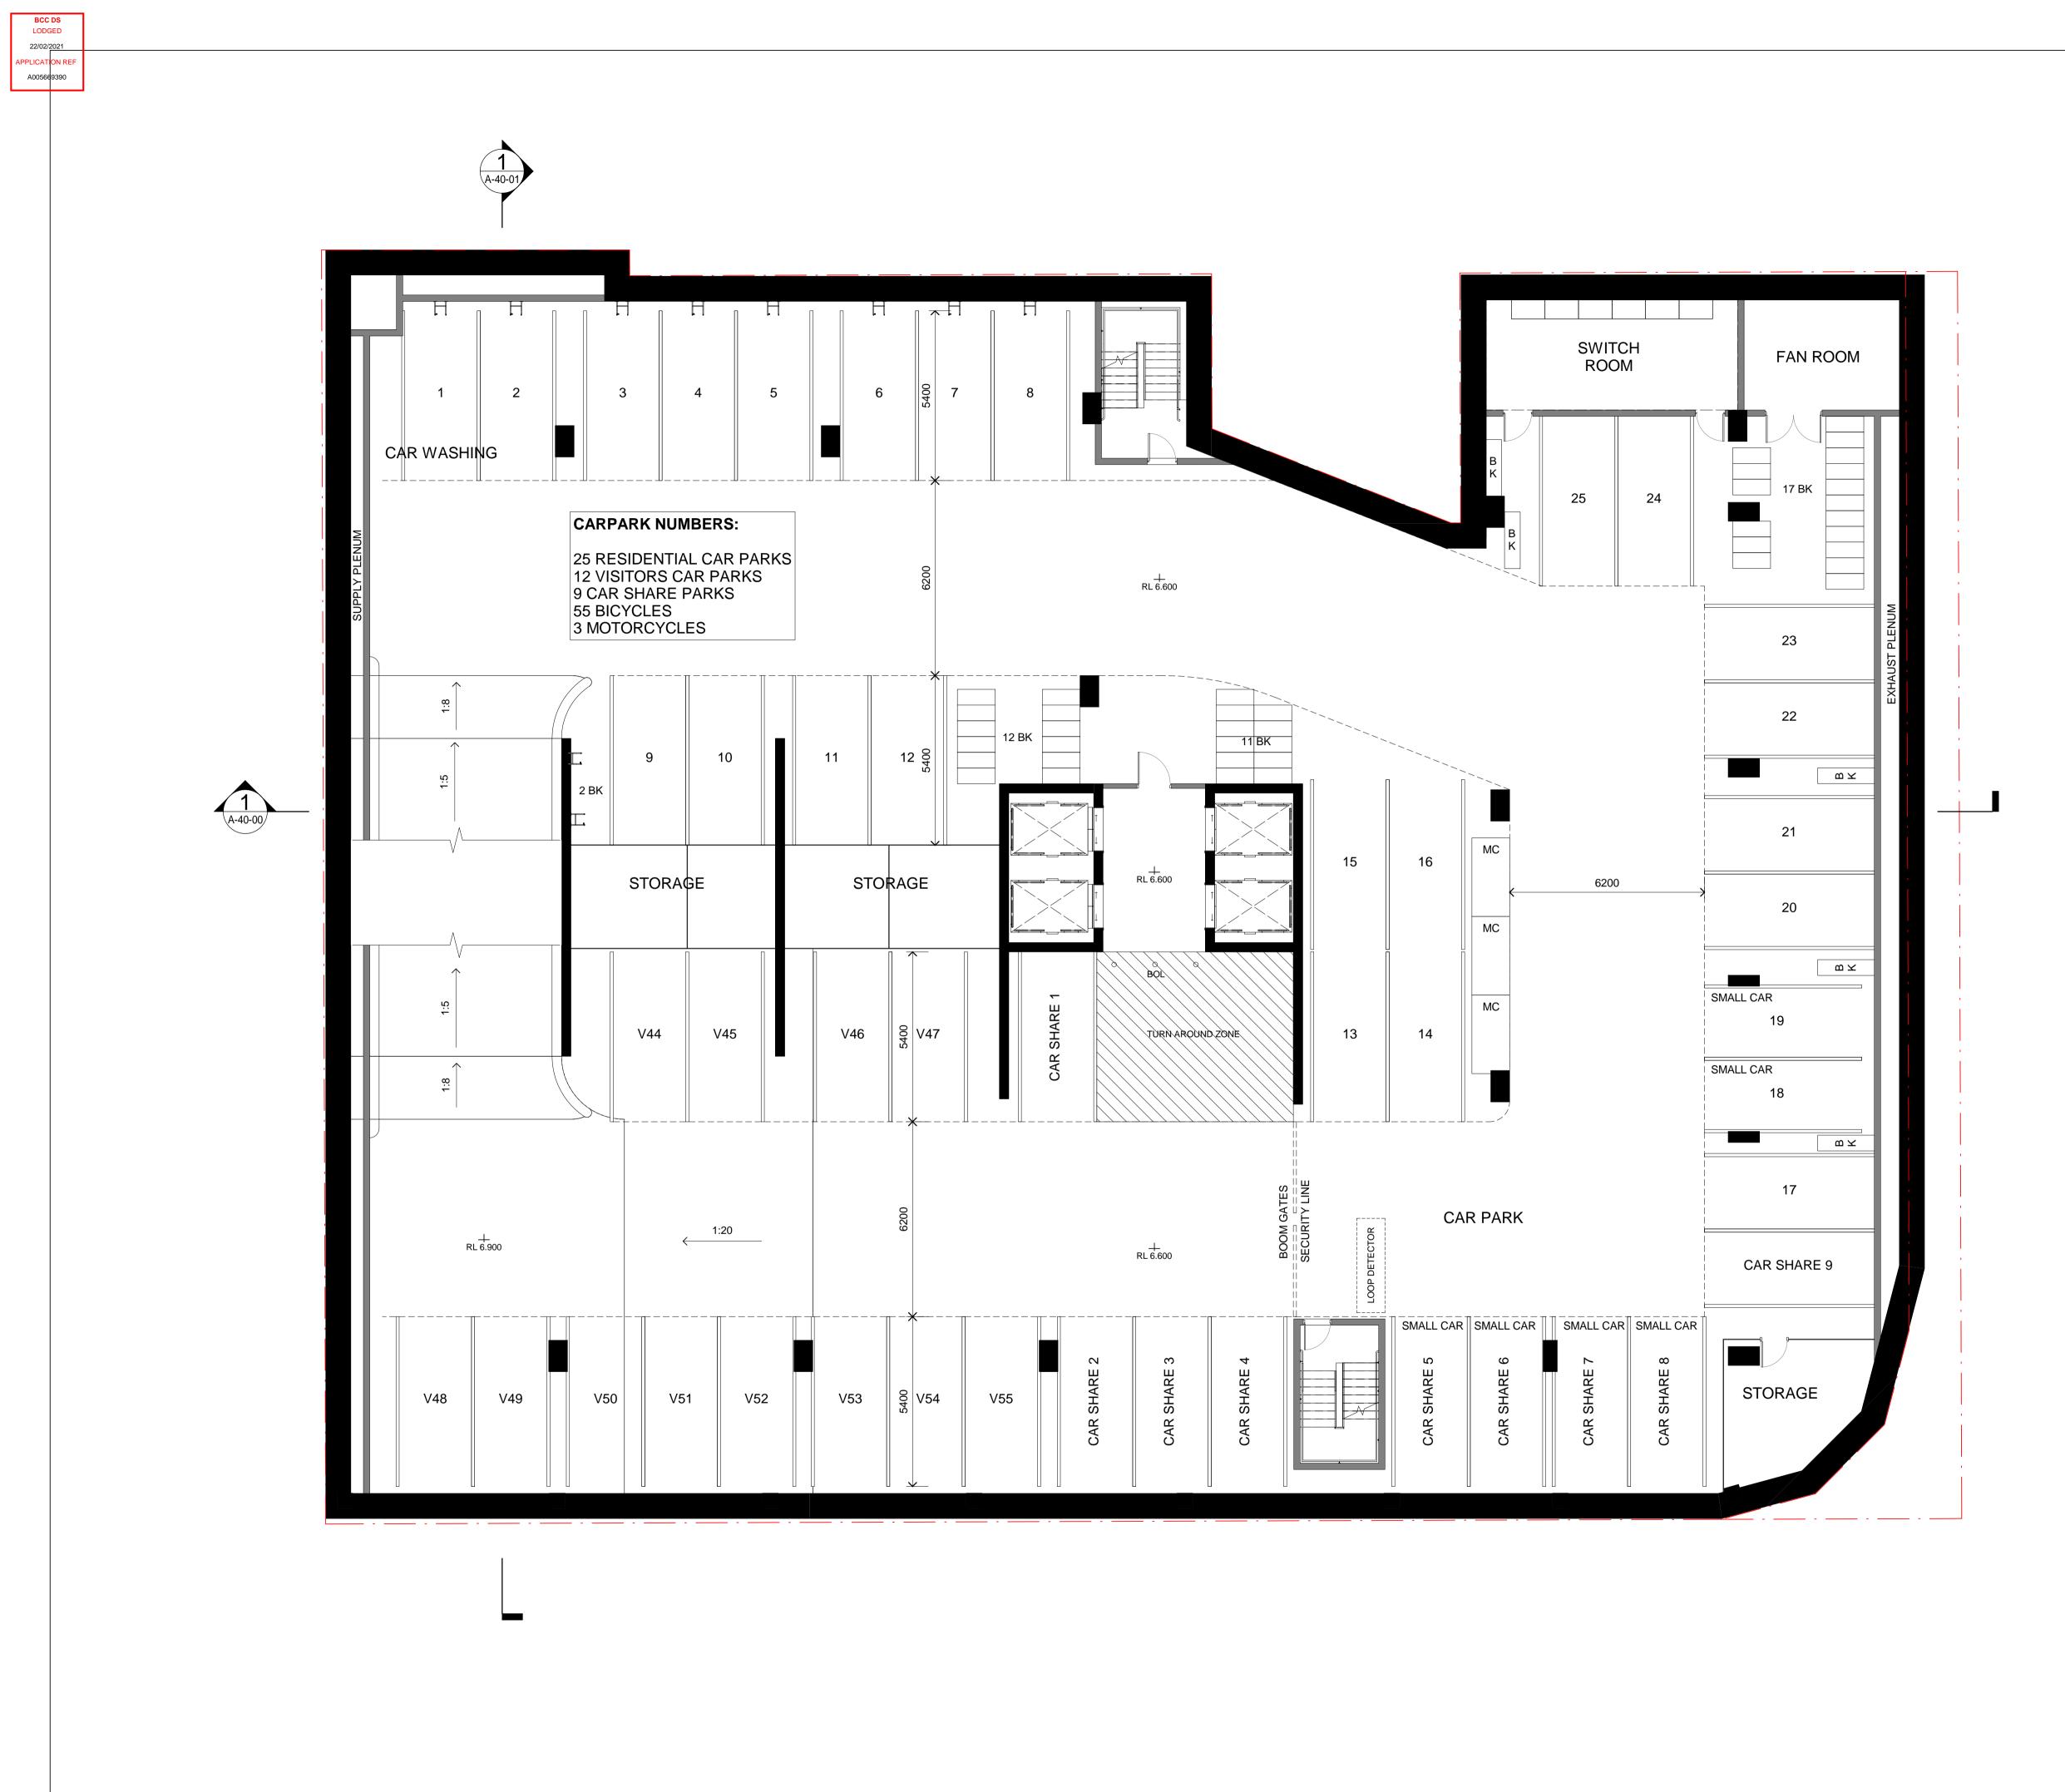

|
|-----|------------------------|----|----------|
| 1   | COORDINATION ISSUE     | AM | 04/11/20 |
| 2   | FOR COORDINATION       | AM | 17/11/20 |
| 3   | FOR REVIEW             | AM | 17/12/20 |
| 4   | FOR REVIEW             | AM | 19/01/21 |
| 5   | WORK IN PROGRESS       | AM | 21/01/21 |
| 6   | WORK IN PROGRESS       | AM | 28/01/21 |
| 7   | FOR REVIEW             | AM | 03/02/21 |
| 8   | FOR REVIEW             | AM | 09/02/21 |
| 9   | MINOR AMENDMENT        | AM | 18/02/21 |
| 10  | MINOR AMENDMENT UPDATE | AM | 19/02/21 |
|     |                        |    |          |
|     |                        |    |          |





Client

Project

Frasers Property Australia

Project No.

420105

210 Brunswick Street

Fortitude Valley, Brisbane

Drawing Title

BASEMENT 01 PLAN





| 2     ISSUE TO STATE     AI       3     FOR REVIEW     AI       4     WORK IN PROGRESS     AI       5     WORK IN PROGRESS     AI       6     FOR REVIEW     AI       7     FOR REVIEW     AI       8     MINOR AMENDMENT     AI