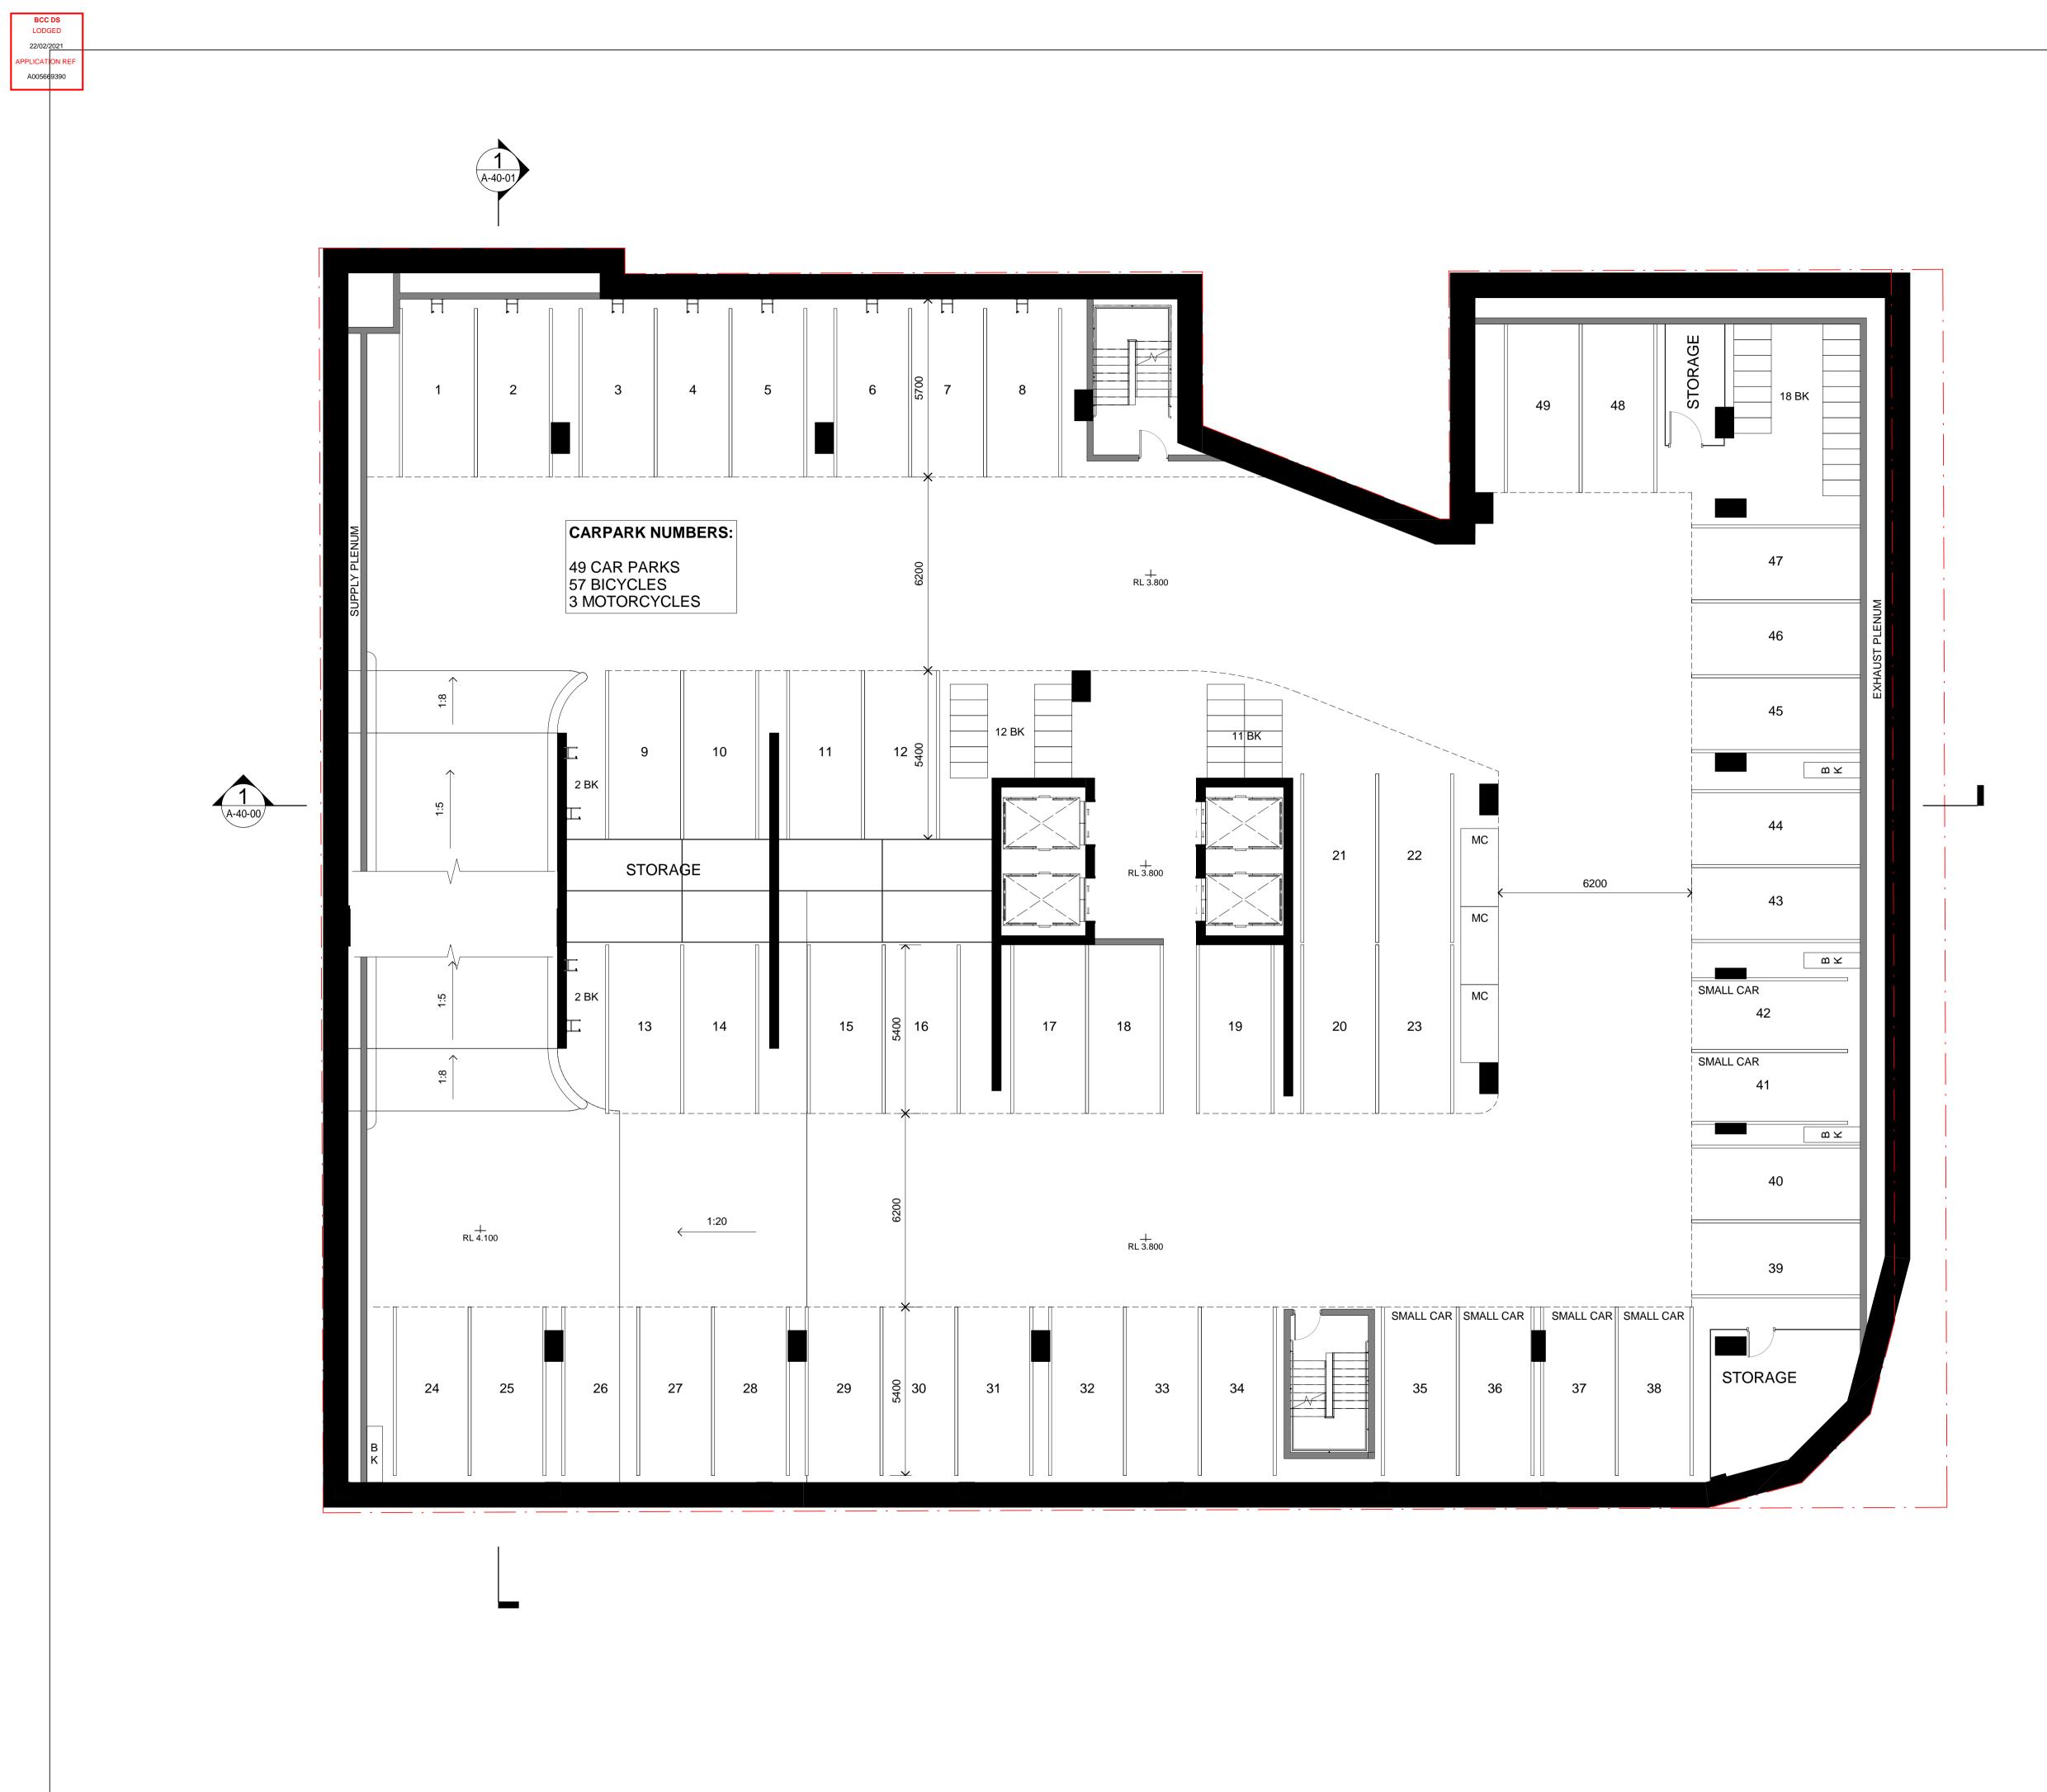

|          |    |   |



Client

Project

Frasers Property Australia

Project No.

420105

210 Brunswick Street

Fortitude Valley, Brisbane

Drawing Title

BASEMENT 02 PLAN





| Rev | Description             | By | Date     |
|-----|-------------------------|----|----------|
| 1   | FOR REVIEW              | AM | 17/12/20 |
| 2   | PRELODGEMENT MEETING 02 | AM | 15/01/21 |
| 3   | WORK IN PROGRESS        | AM | 21/01/21 |
| 4   | WORK IN PROGRESS        | AM | 28/01/21 |
| 5   | FOR REVIEW              | AM | 03/02/21 |
| 6   | FOR REVIEW              | AM | 09/02/21 |
| 7   | MINOR AMENDMENT         | AM | 18/02/21 |
| 8   | MINOR AMENDMENT UPDATE  | AM | 19/02/21 |
|     |                         |    |          |
|     |                         |    |          |
|     |                         |    |          |
|     |                         |    |          |
|     |                         |    |          |
|     |                         |    |