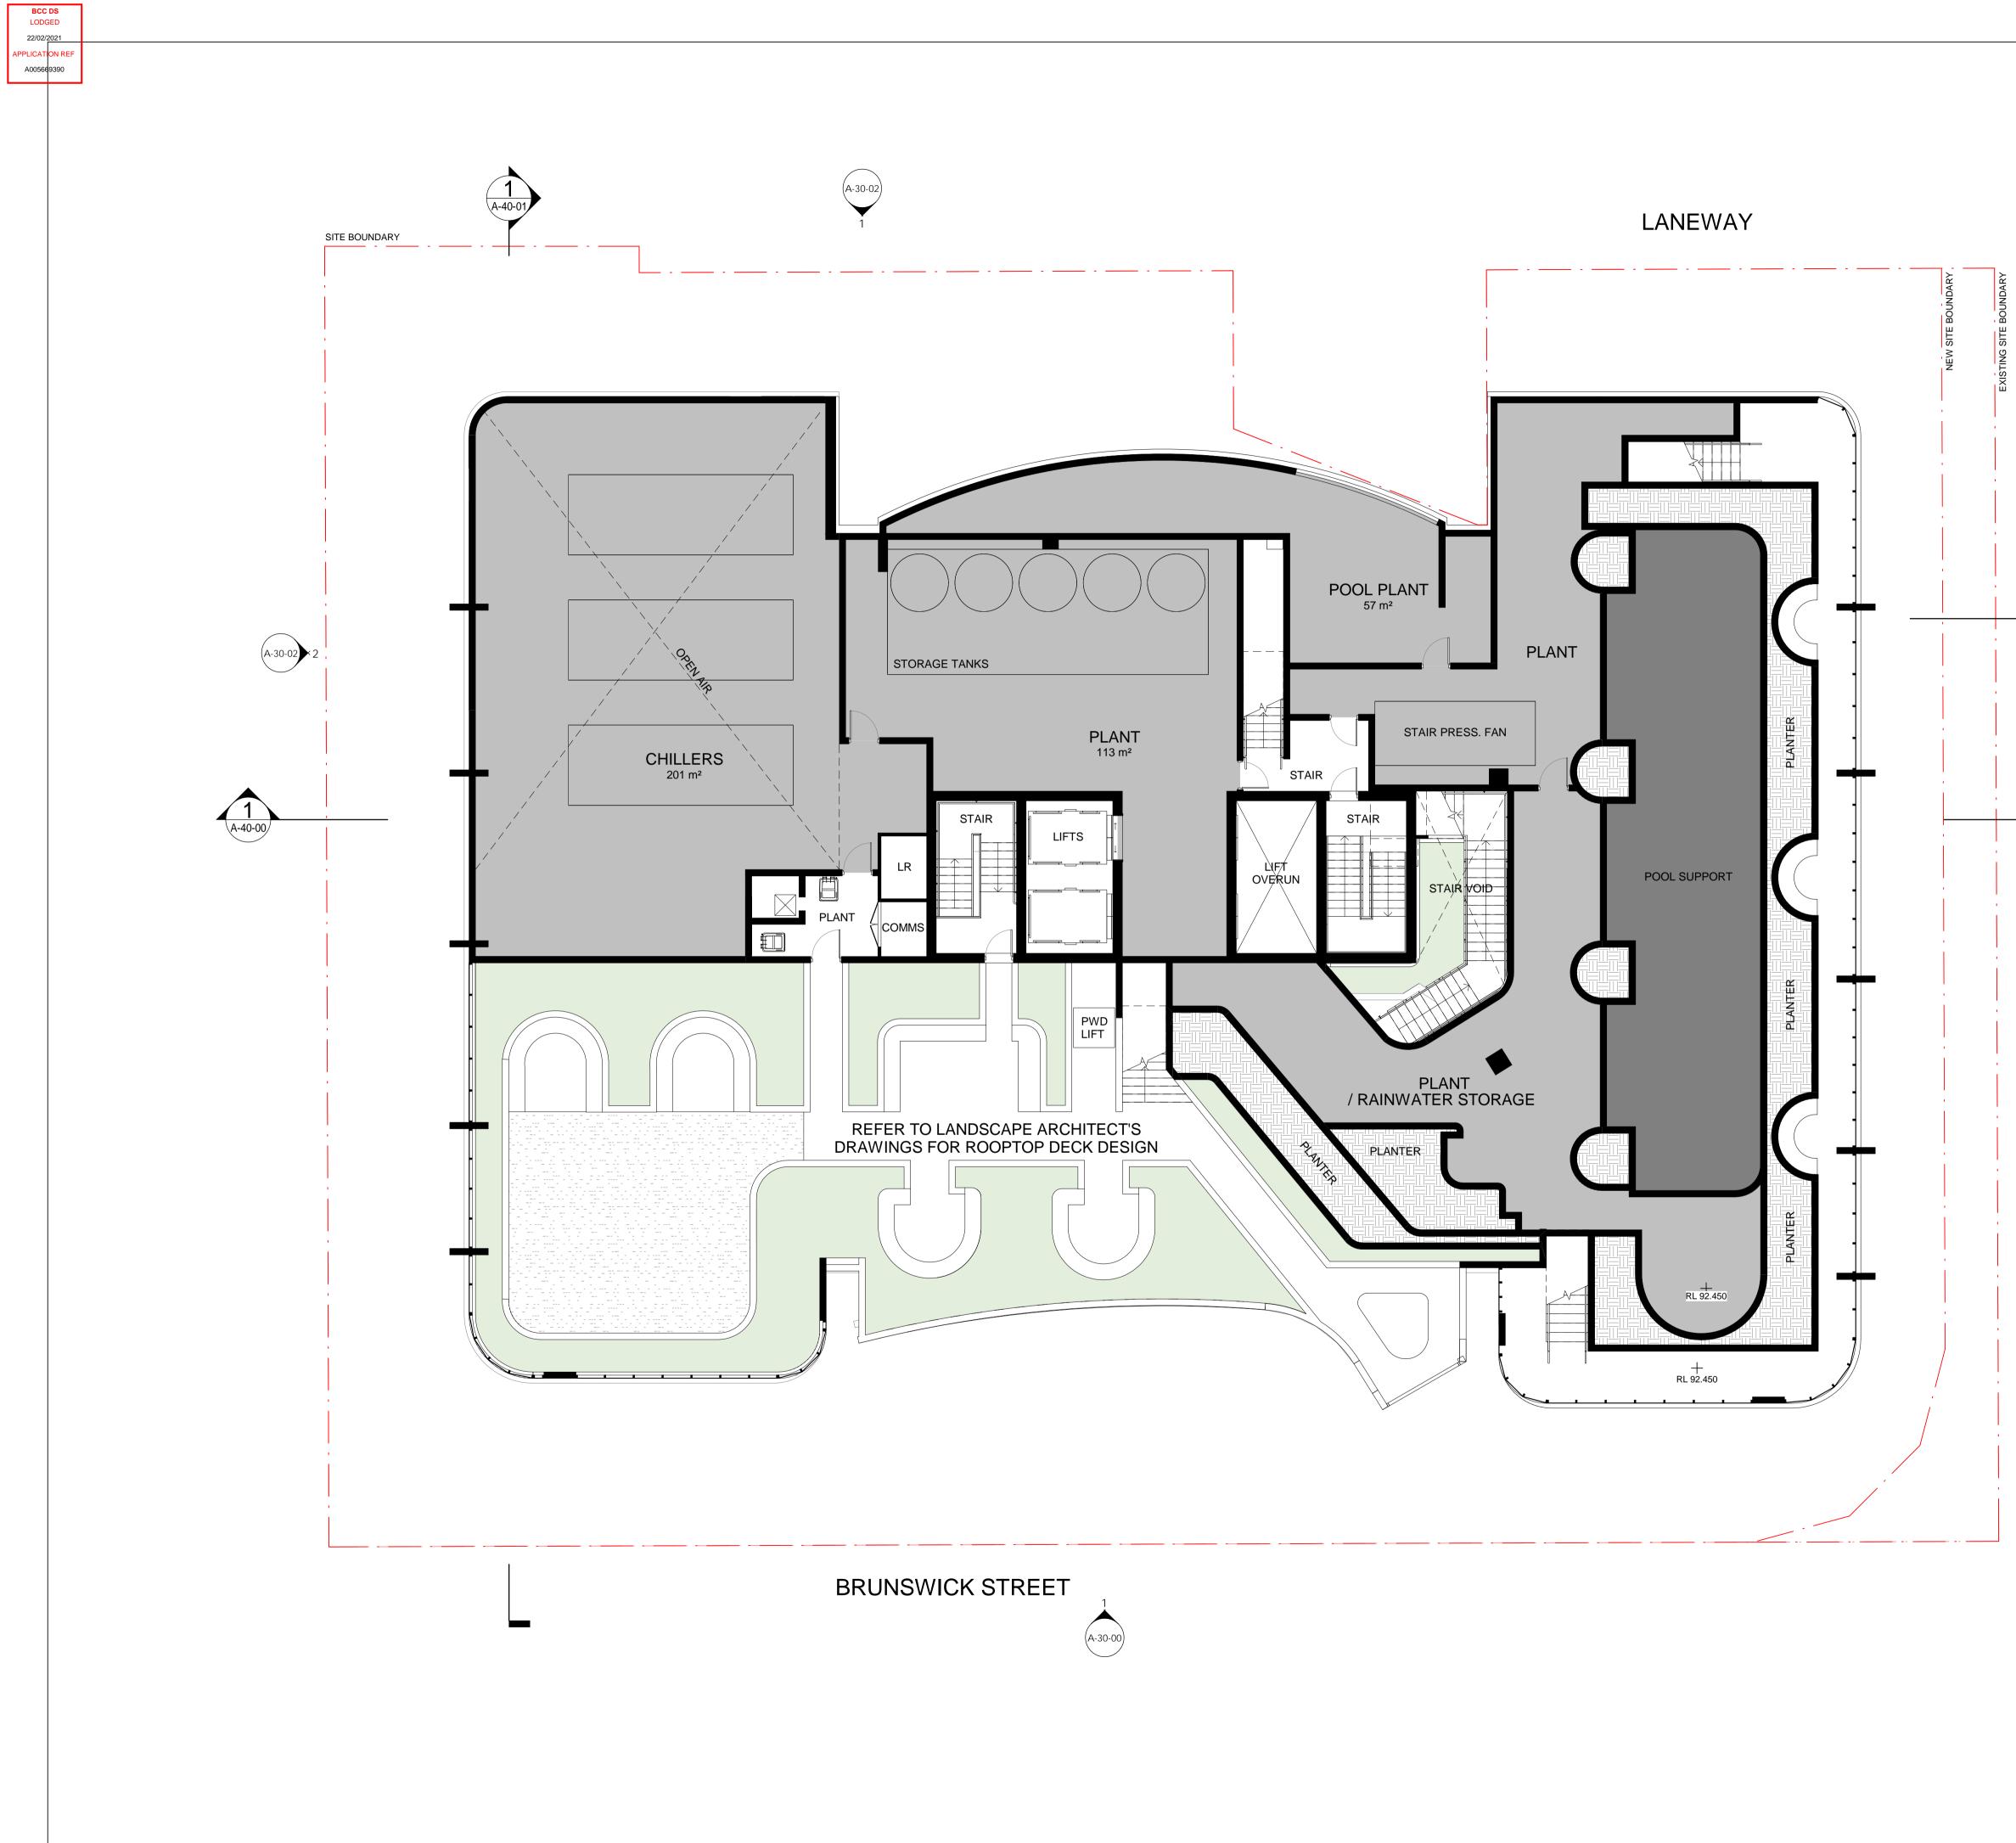

420105

210 Brunswick Street

Fortitude Valley, Brisbane

Drawing Title LOWER ROOF DECK LEVEL PLAN

Project Director: BG Drawing Number:

Revision: 8 North:

A-21-12

Cox Architecture Pty Ltd ACN 002 535 891