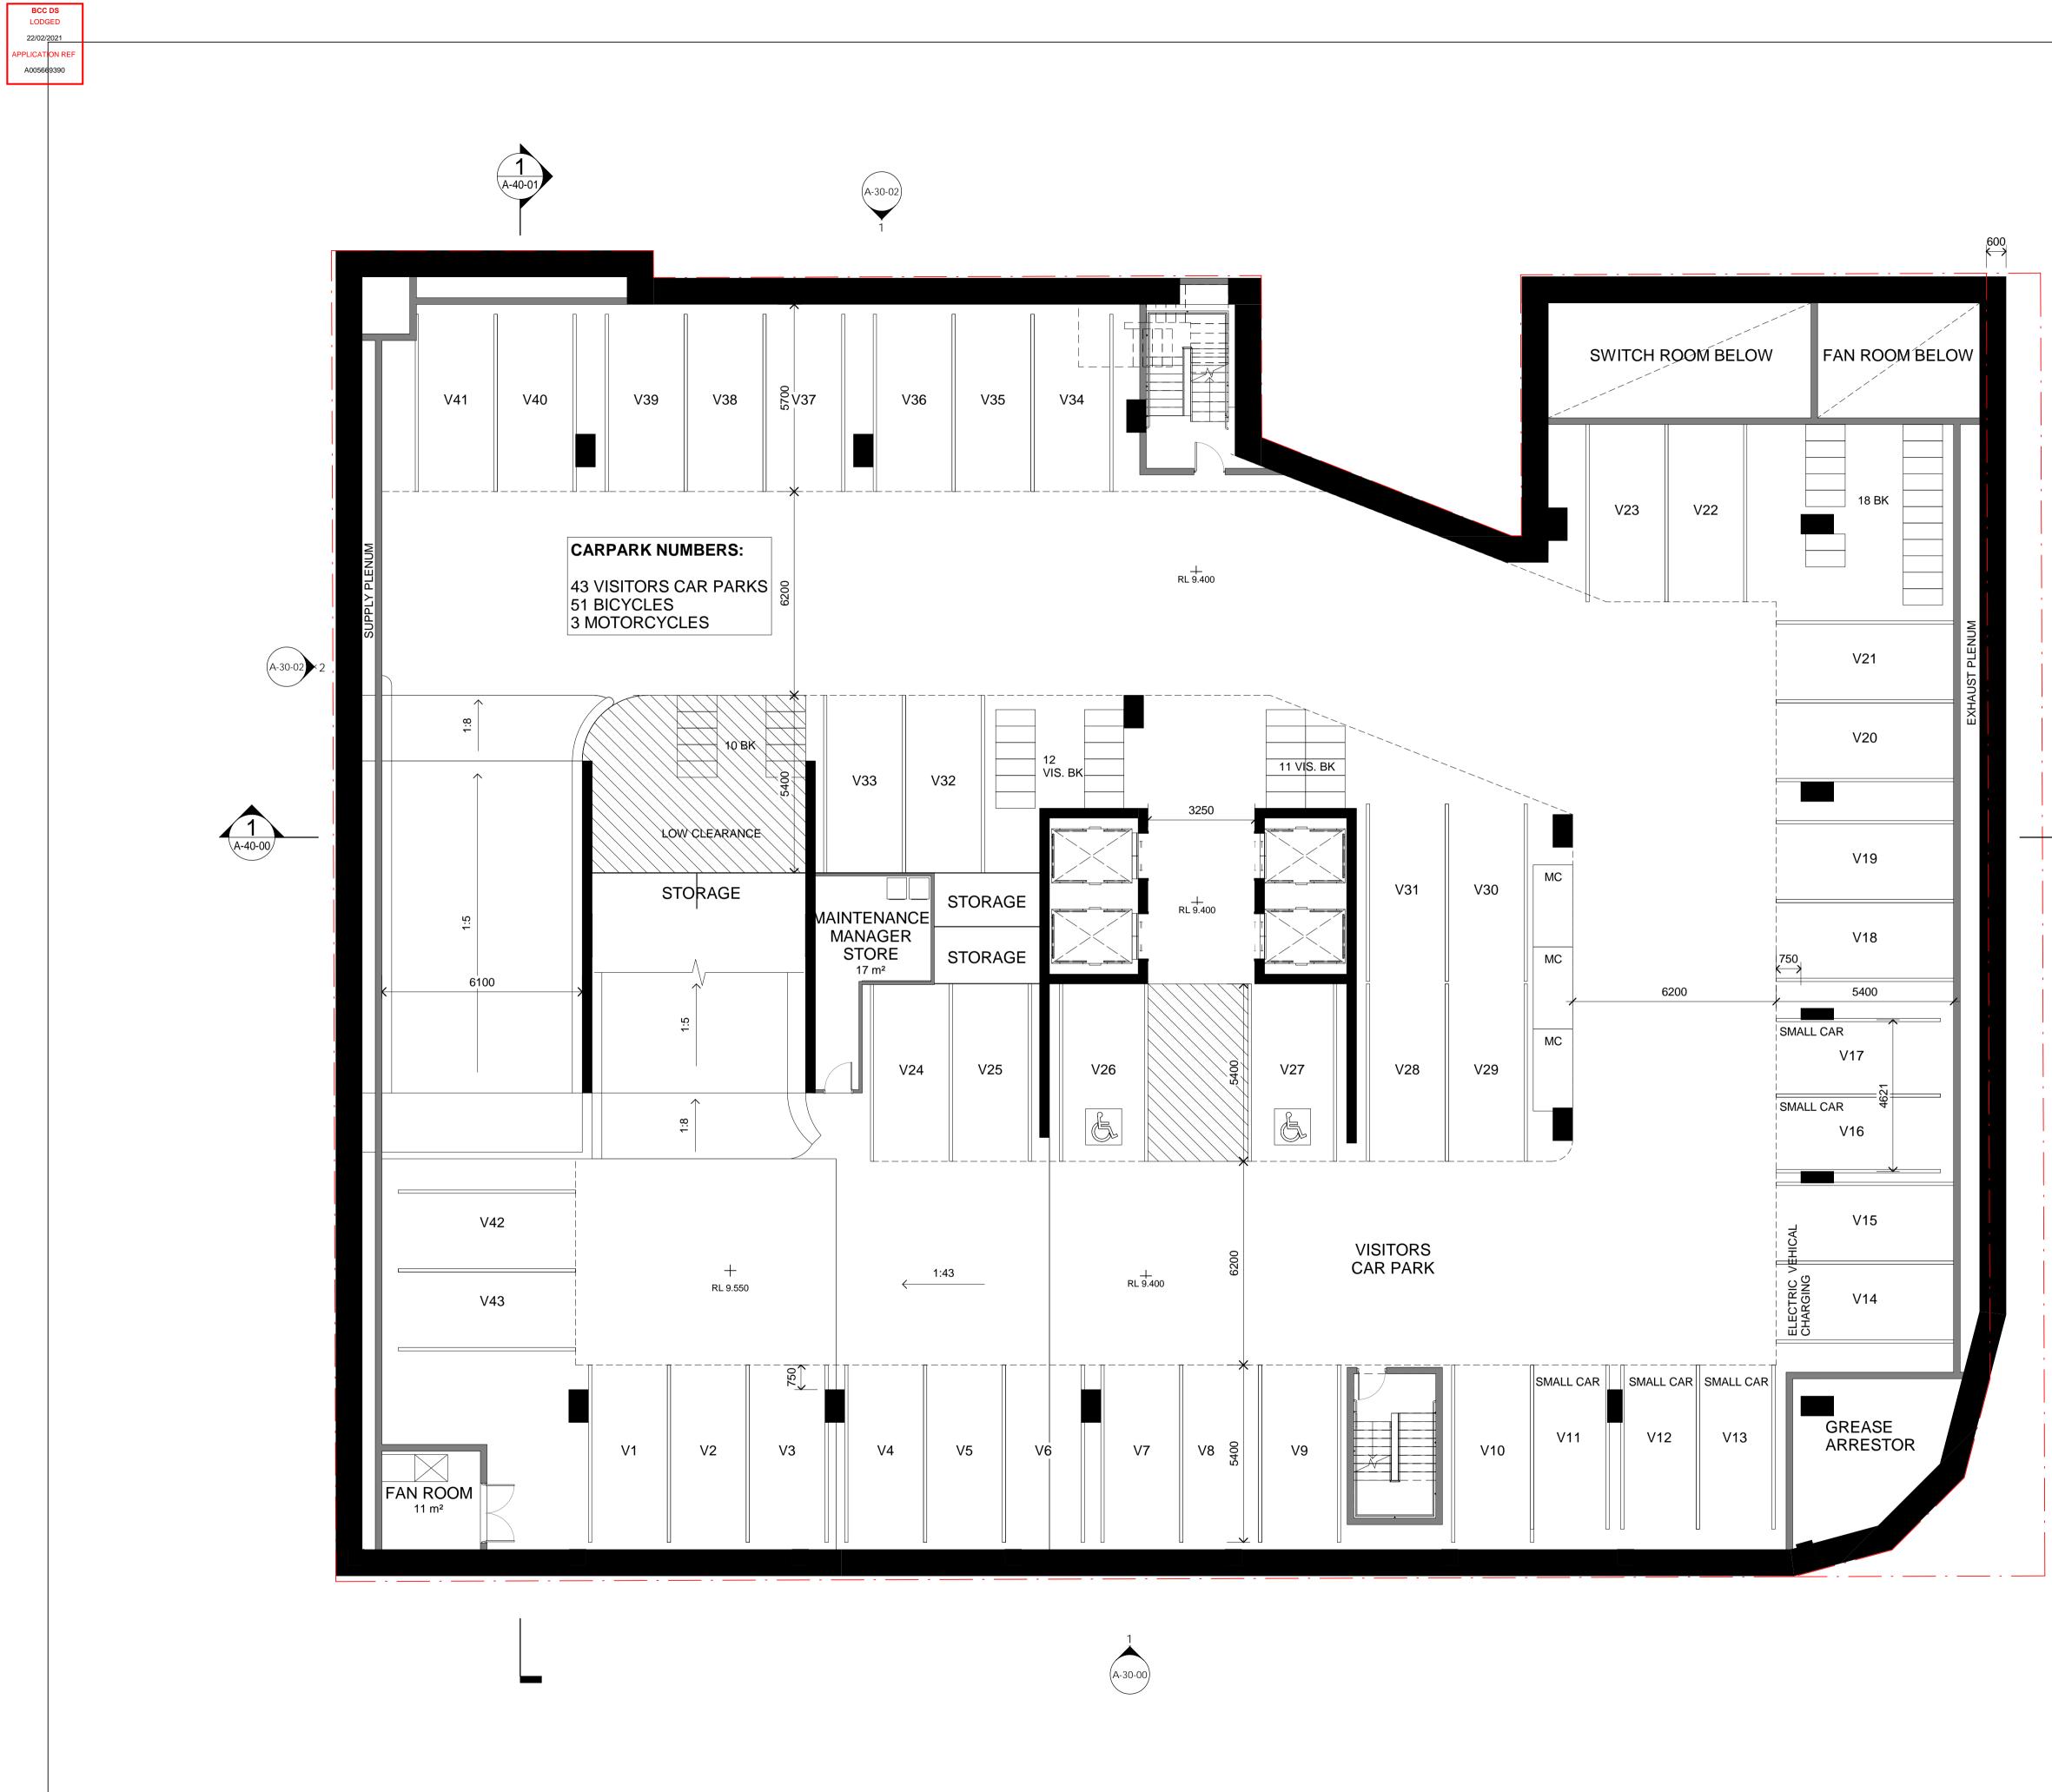

|    |          |
|     |                  |    |          |
|     |                  |    |          |
|     |                  |    |          |
|     |                  |    |          |
|     |                  |    |          |
|     |                  |    |          |
|     |                  |    |          |
|     |                  |    |          |
|     |                  |    |          |
|     |                  |    |          |
|     |                  |    |          |
|     |                  |    |          |
|     |                  |    |          |



STREET ЕD ALFRI

> Cox Architecture www.coxarchitecture.com.au



Client

Project

Frasers Property Australia

Project No.

420105

210 Brunswick Street

Fortitude Valley, Brisbane

Drawing Title

ROOF PLAN





| Rev | Description            | By | Date     |
|-----|------------------------|----|----------|
| 1   | COORDINATION ISSUE     | AM | 04/11/20 |
| 2   | FOR COORDINATION       | AM | 17/11/20 |
| 3   | FOR REVIEW             | AM | 17/12/20 |
| 4   | FOR REVIEW             | AM | 19/01/21 |
| 5   | WORK IN PROGRESS       | AM | 21/01/21 |
| 6   | WORK IN PROGRESS       | AM | 28/01/21 |
| 7   | FOR REVIEW             | AM | 03/02/21 |
| 8   | FOR REVIEW             | AM | 09/02/21 |
| 9   | MINOR AMENDMENT        | AM | 18/02/21 |
| 10  | MINOR AMENDMENT UPDATE | AM | 19/02/21 |
|     |                        |    |          |
|     |                        |    |          |





Client

Project

Frasers Property Australia

Project No.

420105

210 Brunswick Street

Fortitude Valley, B