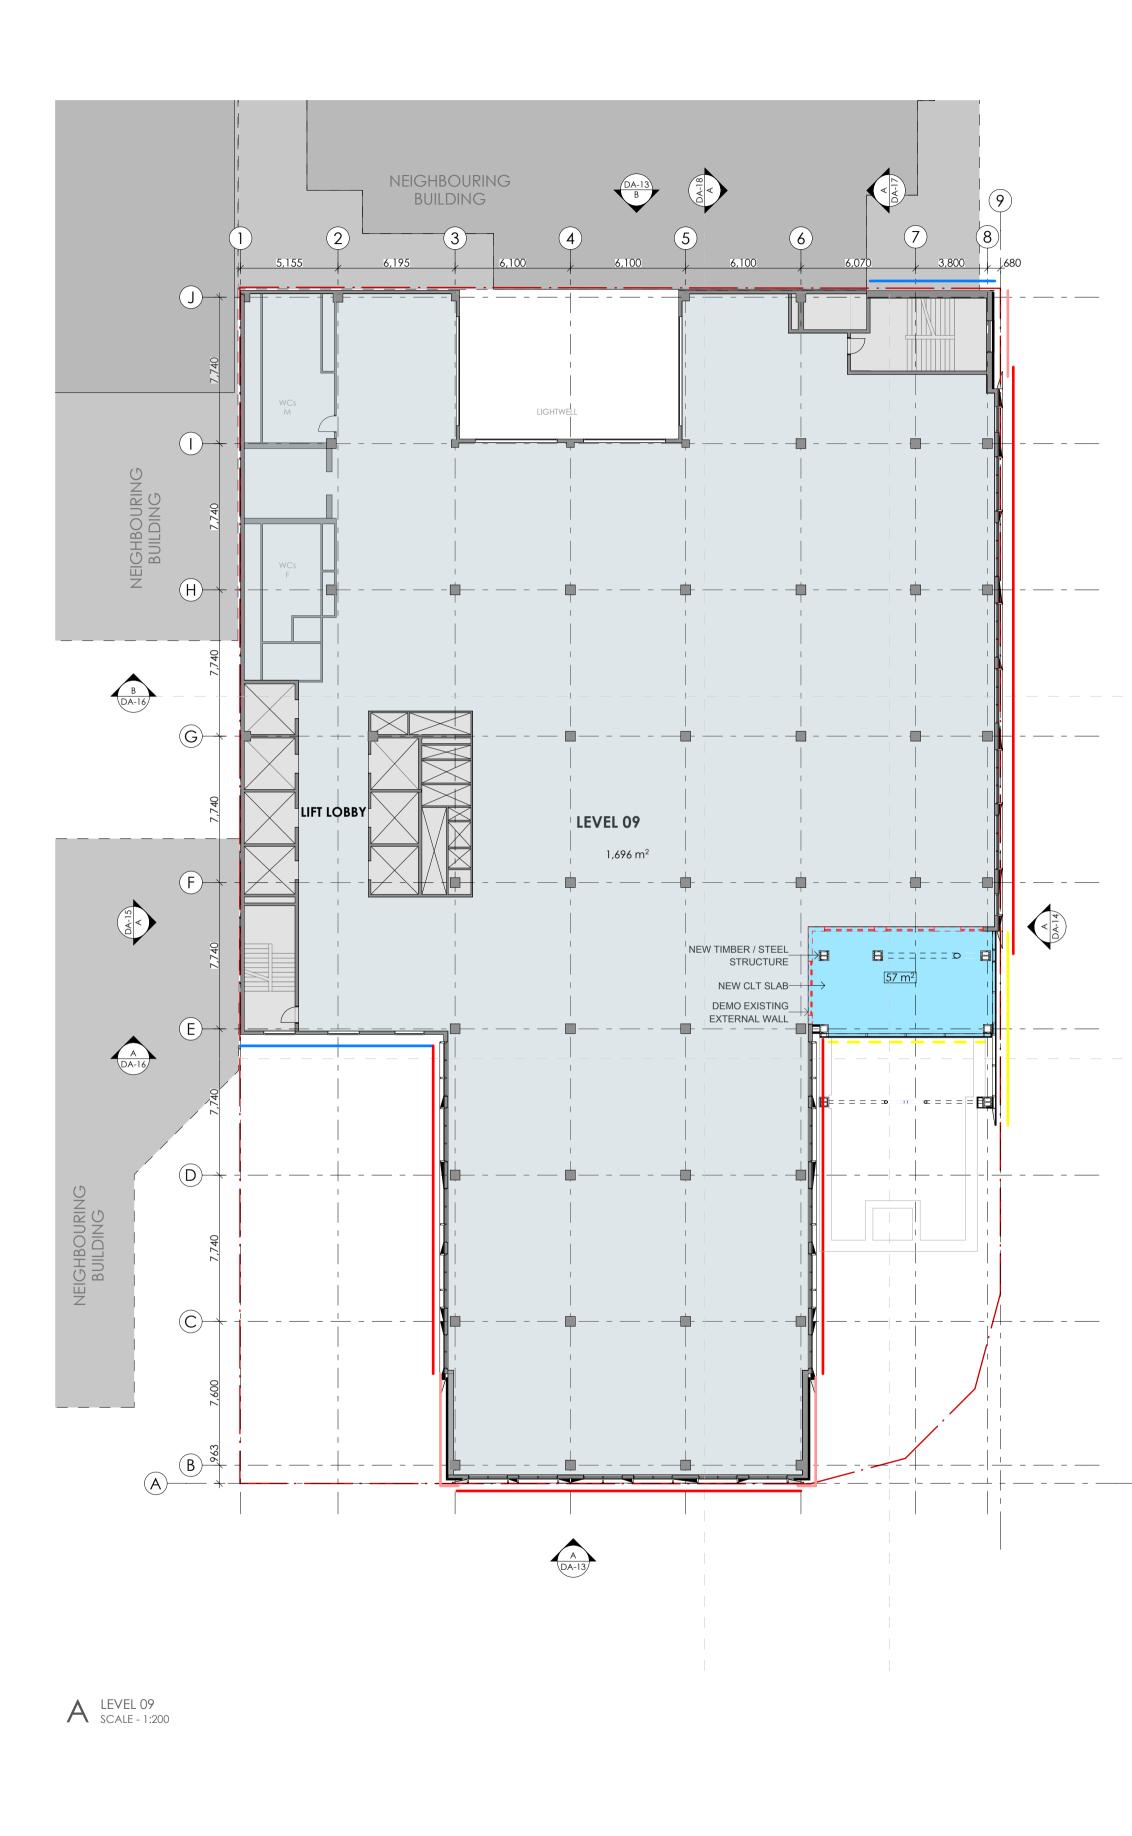

B LEVEL 10 SCALE - 1:200

\_\_\_\_\_

\_\_\_\_\_

( ≤ ≤ )

\_ \_ \_\_

\_ \_\_ \_ \_

# GENERAL LEGEND:

| DEMOLISHED STRUCTURES |
|-----------------------|
| EXISTING STRUCTURES   |
| NEW STRUCTURES        |
| NEW TERRACES          |
| EXTENT OF WORKS       |
| NEW GFA               |

#### LEGEND FACADE TYPES

| <br>F-01 |
|----------|
| <br>F-02 |
| <br>F-03 |
| <br>F-04 |
| <br>F-05 |
| <br>F-06 |
| <br>F-07 |
| <br>F-08 |
| 1-00     |
| <br>F-09 |
| <br>F-10 |
| <br>F-11 |

| TREET            | <b>DRAWN</b><br>FT | APPROVED<br>PR | PRINT DATE<br>17/12/2020 | DRAWING<br>DEVELOPM<br>PLAN GA: LEVE | <b>1ENT APPLICATIO</b><br>IL 09 - LEVEL 10 | 4    |
|------------------|--------------------|----------------|--------------------------|--------------------------------------|--------------------------------------------|------|
| 50mm ON ORIGINAL | scale@a1<br>1:200  |                | status<br>DA             | PROJECT NO.<br>22002                 | DRAWING NO. <b>DA-10</b>                   | ISSU |