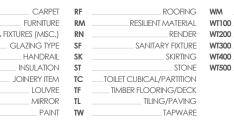

ACCESS HATCH/PANEL CP AH ACCESS PLATFORM FU TO BE CONFIRMED BATHROOM FITTING FX TOP OF WALL BH BALUSTRADE GZ BLINDS/CURTAINS HR UNDERSIDE BO BOLLARD IN CD

CG

CO

CL

REV. DATE DESCRIPTION A 17/12/2020 FOR DA 01 27/10/2020 FOR COORDINATION