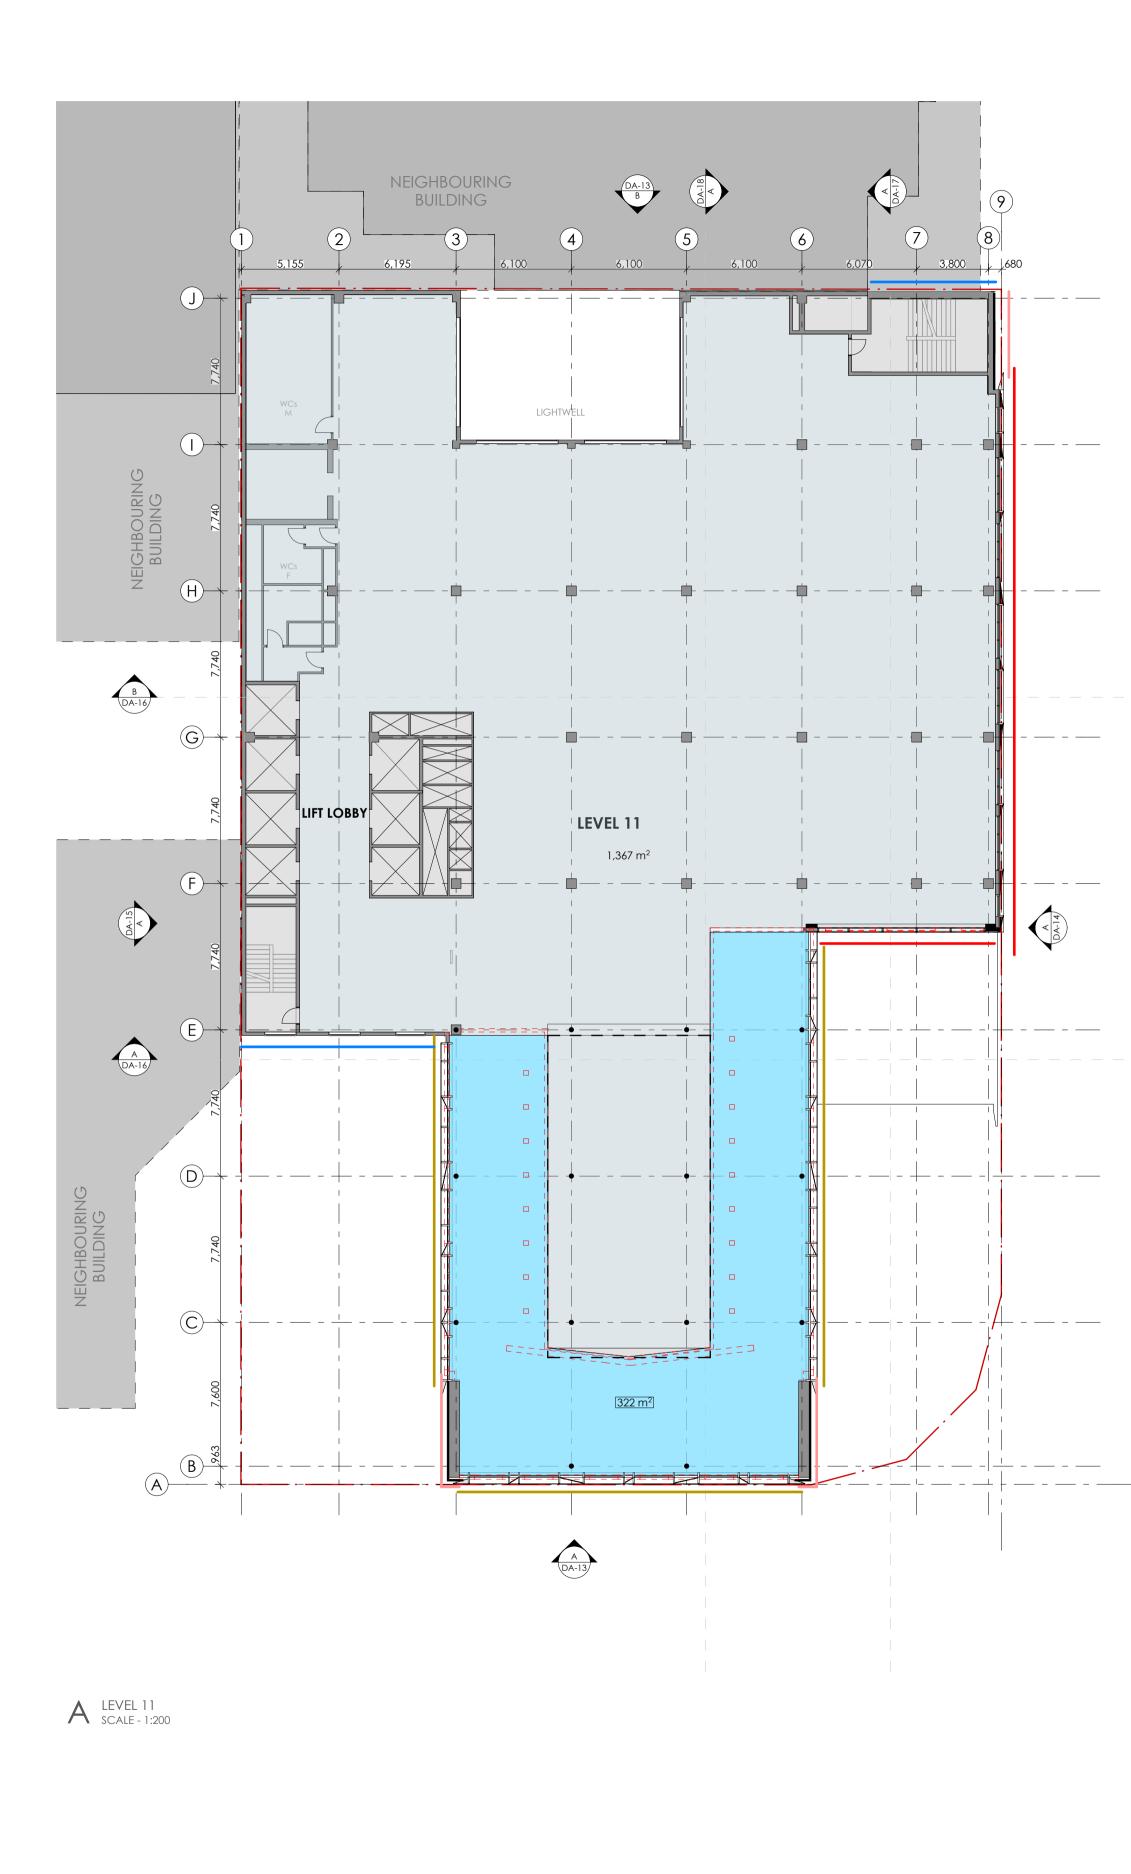

| TREET            | DRAWN<br>FT       | APPROVED<br>PR | PRINT DATE<br>17/12/2020 | DRAWING<br>DEVELOPM<br>PLAN GA: LEVE | <b>1ENT APPLICATIOI</b><br>EL 11 - LEVEL 12 | Л         |
|------------------|-------------------|----------------|--------------------------|--------------------------------------|---------------------------------------------|-----------|
| 50mm ON ORIGINAL | SCALE@A1<br>1:200 |                | status<br>DA             | PROJECT NO.<br>22002                 | DRAWING NO. <b>DA-11</b>                    | ISSU<br>/ |

| TREET | <b>DRAWN</b><br>FT | APPROVED<br>PR | PRINT DATE<br>17/12/2020 |             | <b>IENT APPLICATION</b><br>L 13 PLANT - ROOF | 1     |
|-------|--------------------|----------------|--------------------------|-------------|----------------------------------------------|-------|
|       | SCALE @ A1         |                | STATUS                   | PROJECT NO. | DRAWING NO.                                  | ISSUE |