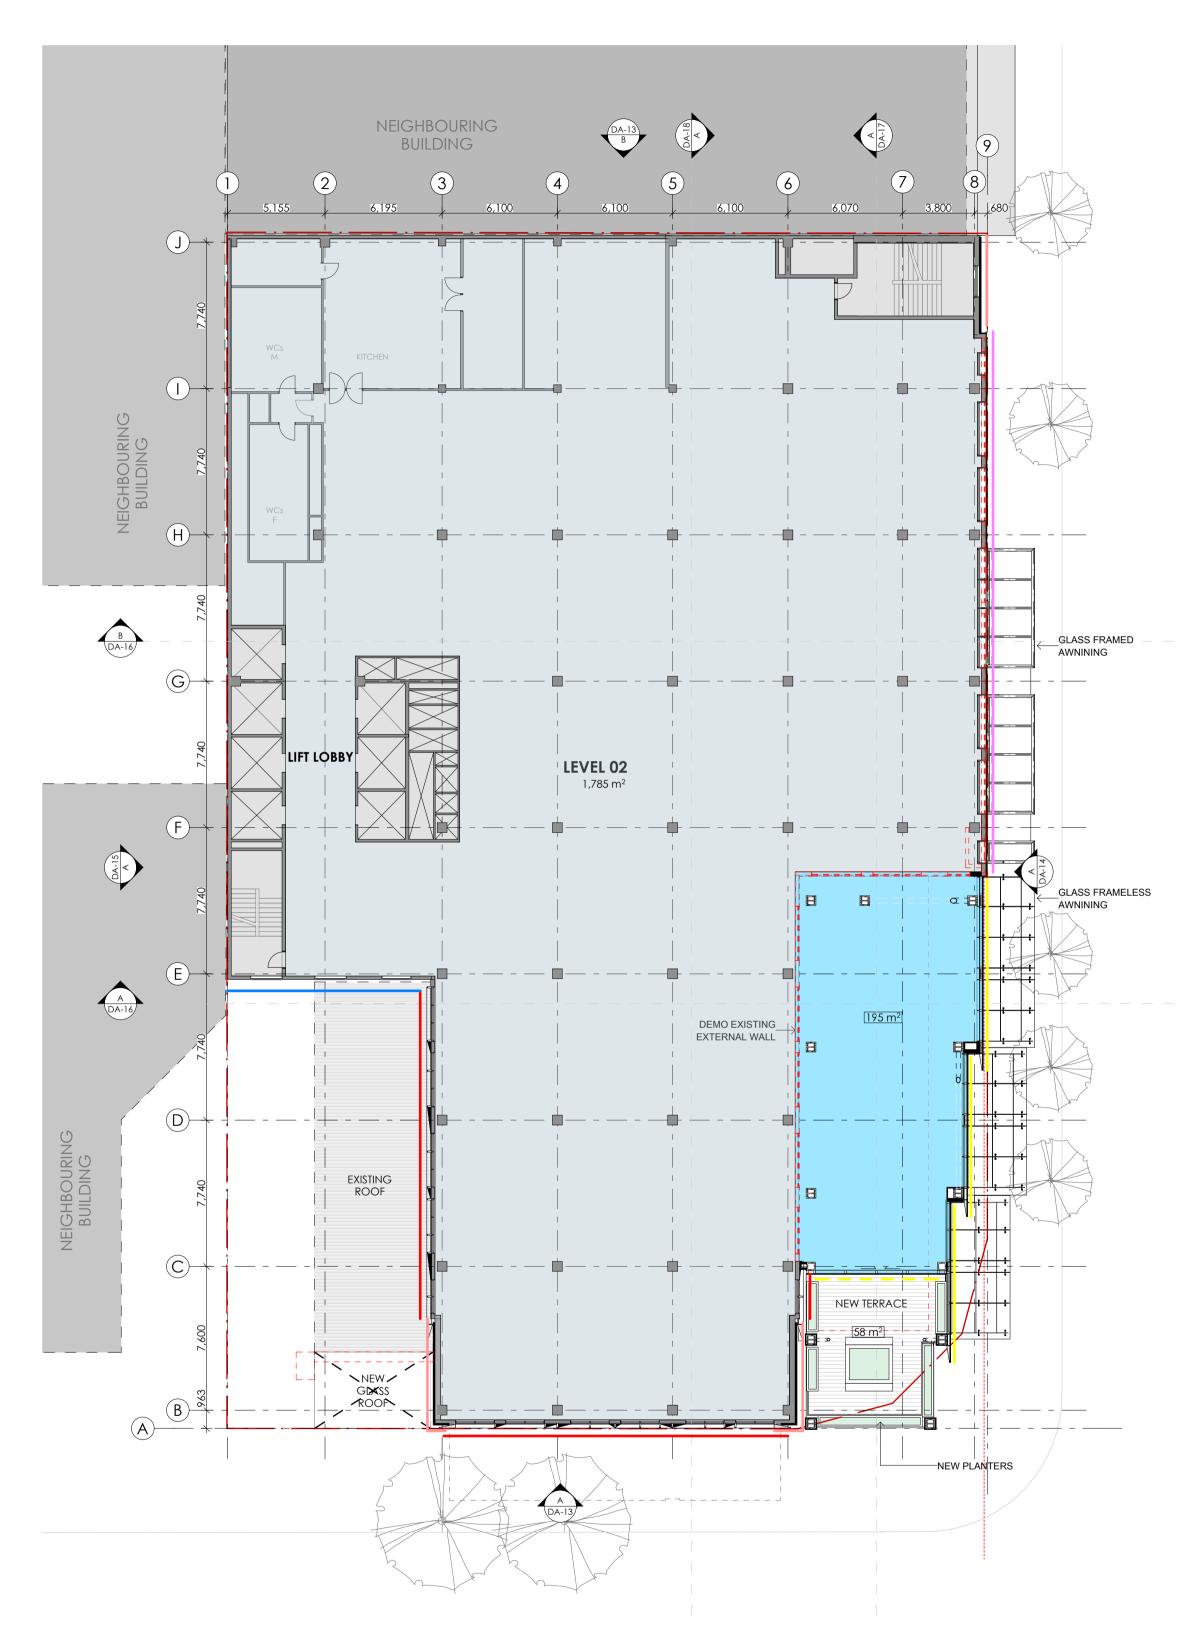

A LEVEL 01 SCALE - 1:200

B LEVEL 02 SCALE - 1:200

# **GENERAL LEGEND**:

DA 22002 **DA-06** 

DEMOLISHED STRUCTURES EXISTING STRUCTURES NEW STRUCTURES NEW TERRACES EXTENT OF WORKS

# NEW GFA

| <br>F-01 |
|----------|
| <br>F-02 |
| <br>F-03 |
| <br>F-04 |
| <br>F-05 |
| F-06     |
| F-07     |
|          |
| <br>F-08 |
| <br>F-09 |
| <br>F-10 |
| <br>F-11 |

| TREET | <b>DRAWN</b><br>FT | <b>APPROVED</b><br>PR | PRINT DATE<br>17/12/2020 | DRAWING<br>DEVELOPN<br>PLAN GA: LEVE | <b>1ENT APPLICATIC</b><br>L 01 - LEVEL 02 | NC    |
|-------|--------------------|-----------------------|--------------------------|--------------------------------------|-------------------------------------------|-------|
|       | SCALE @ A1         |                       | STATUS                   | PROJECT NO.                          | DRAWING NO.                               | ISSUE |