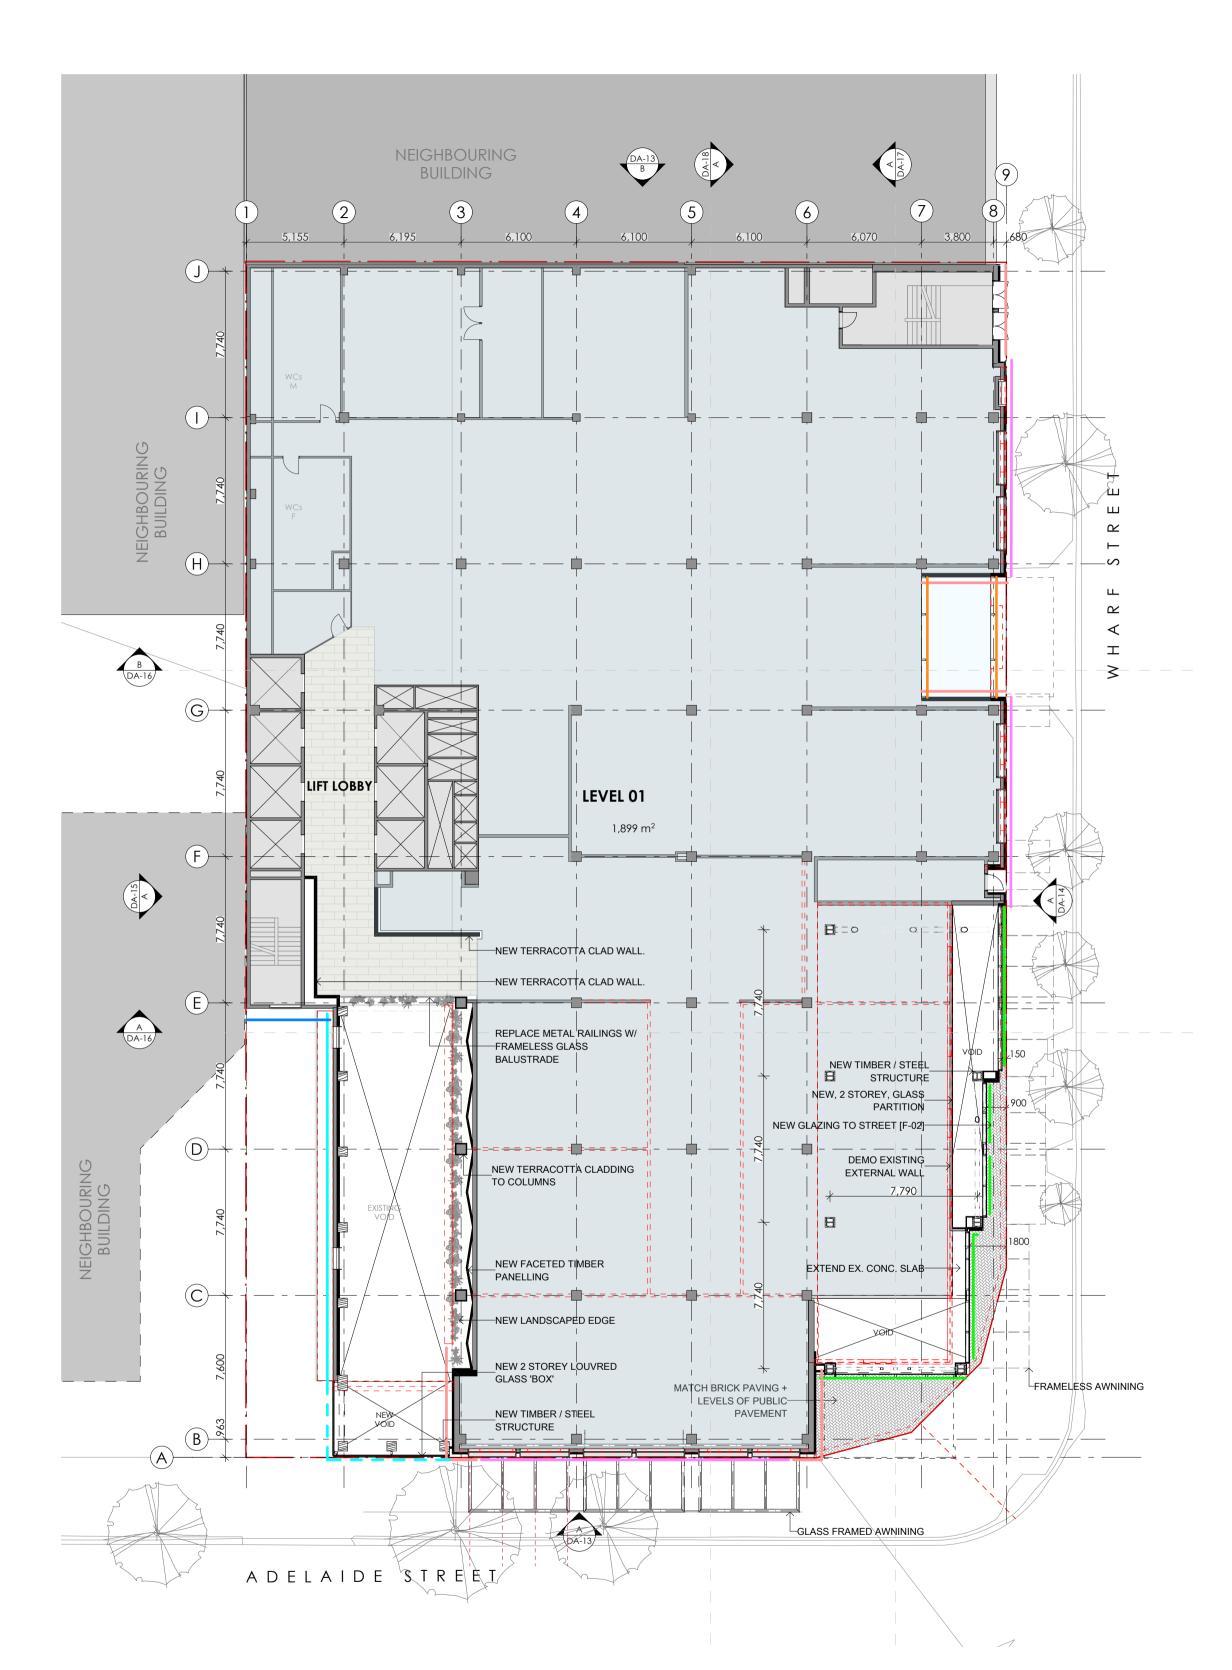

B GROUND FLOOR SCALE - 1:200

# **GENERAL LEGEND**:

DEMOLISHED STRUCTURES **EXISTING STRUCTURES** NEW STRUCTURES NEW TERRACES **EXTENT OF WORKS** NEW GFA

#### LEGEND FACADE TYPES

| <br>F-01 |
|----------|
| <br>F-02 |
| <br>F-03 |
|          |
| <br>F-04 |
| <br>F-05 |
| <br>F-06 |
| <br>F-07 |
| <br>F-08 |
| <br>F-09 |
| <br>F-10 |
| <br>F-11 |

| IREET |
|-------|
|-------|