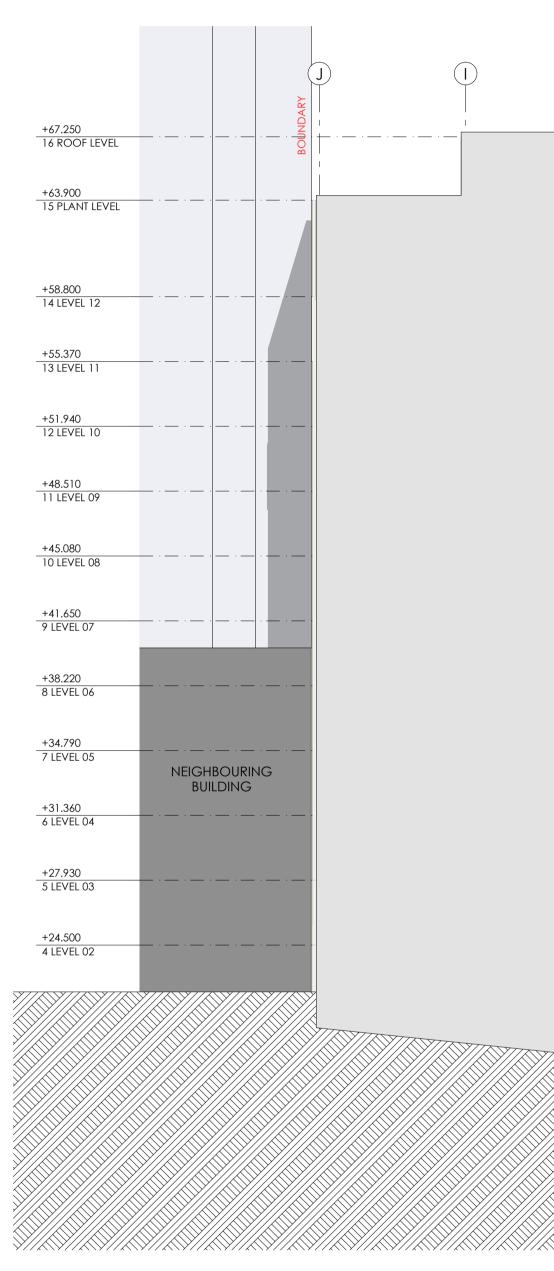

# AMENDMENTS

 REV.
 DATE
 DESCRIPTION

 A
 17/12/2020
 FOR DA

 01
 27/10/2020
 FOR COORDINATION

CHK FT FT

PROJECT 320 ADELAIDE STR BRISBANE QLD AUSTRALIA

| +63.900        |
|----------------|
| 15 PLANT LEVEL |
|                |
|                |
|                |

+67.250 16 ROOF LEVEL

+58.800 14 LEVEL 12

+55.370 13 LEVEL 11

+51.940 12 LEVEL 10

+48.510 11 LEVEL 09

+45.080 10 LEVEL 08

+41.650 9 LEVEL 07

+38.220 8 LEVEL 06

+34.790 7 LEVEL 05

+31.360 6 LEVEL 04

+27.930 5 LEVEL 03

> +24.500 4 LEVEL 02