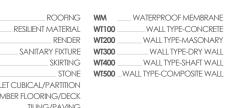

ACCESS HATCH/PANEL CP AH ACCESS PLATFORM FU TO BE CONFIRMED BATHROOM FITTING FX TOP OF WALL BH BALUSTRADE GZ BLINDS/CURTAINS HR UNDERSIDE BO BOLLARD IN CD

CG

CO

CL

REV. DATE DESCRIPTION A 17/12/2020 FOR DA 01 27/10/2020 FOR COORDINATION