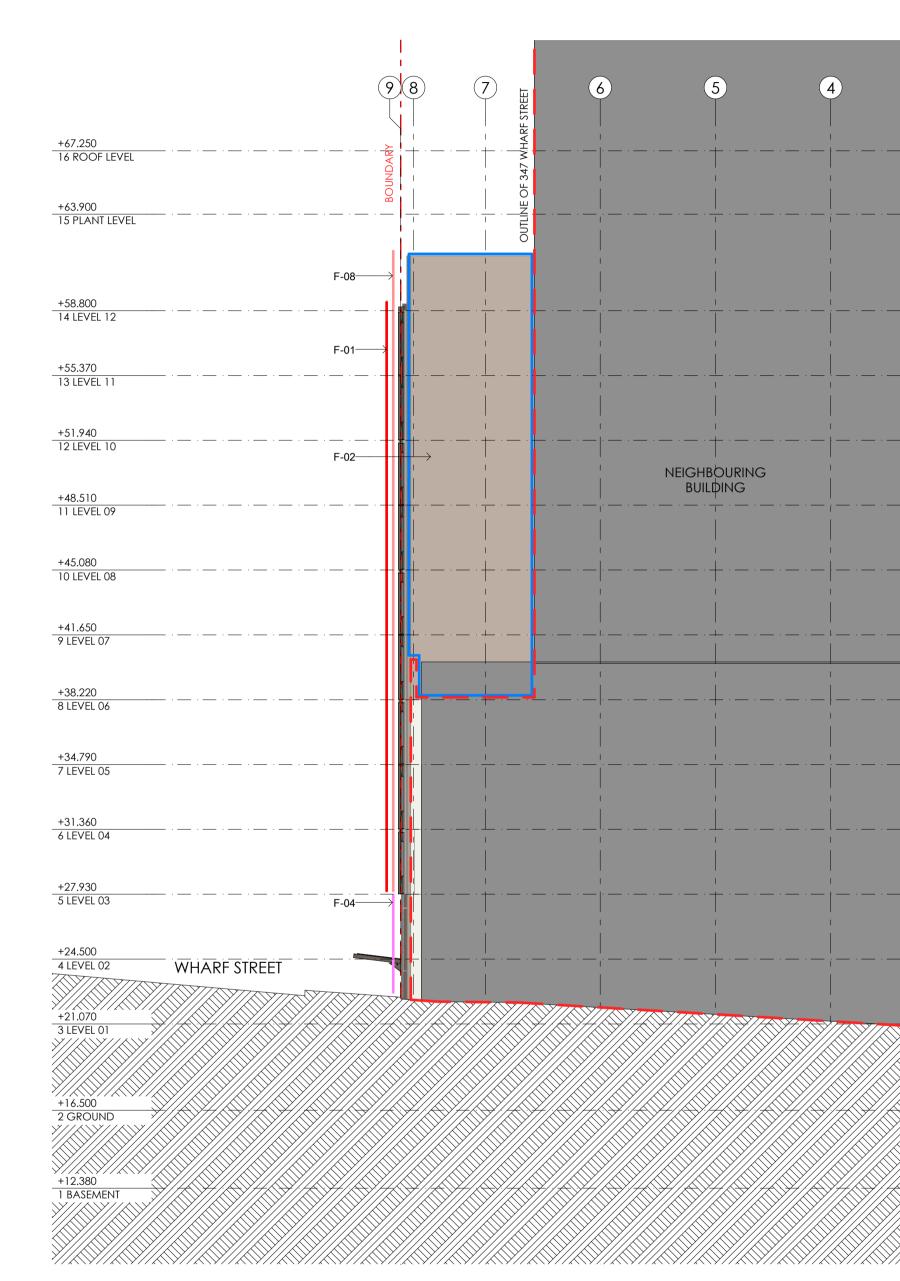

SCALE@A1 1:200

50mm ON ORIGINAL

STATUS PROJECT NO. DRAWING NO. DA 22002 **DA-13** 

ISSUE А

+12.380 1 BASEMENT

A NORTH EAST ELEVATION SCALE - 1:200

# AMENDMENTS

 REV.
 DATE
 DESCRIPTION

 A
 17/12/2020
 FOR DA

 01
 27/10/2020
 FOR COORDINATION

CHK FT FT

PROJECT 320 ADELAIDE STR BRISBANE QLD AUSTRALIA

| +63.900        |
|----------------|
| 15 PLANT LEVEL |
|                |
|                |
|                |

+67.250 16 ROOF LEVEL

+58.800 14 LEVEL 12

+55.370 13 LEVEL 11

+51.940 12 LEVEL 10

+48.510 11 LEVEL 09

+45.080 10 LEVEL 08

+41.650 9 LEVEL 07

+38.220 8 LEVEL 06

+34.790 7 LEVEL 05

+31.360 6 LEVEL 04

+27.930 5 LEVEL 03

> +24.500 4 LEVEL 02

# GENERAL LEGEND:

| DEMOLISHED STRUCTURES |
|-----------------------|
| EXISTING STRUCTURES   |
| NEW STRUCTURES        |
| NEW TERRACES          |
| EXTENT OF WORKS       |
| NEW GFA               |

# LEGEND FACADE TYPES

| <br>F-01 |
|----------|
| <br>F-02 |
| <br>F-03 |
|          |
| <br>F-04 |
| <br>F-05 |
| <br>F-06 |
| <br>F-07 |
| <br>F-08 |
| <br>F-09 |
| <br>F-10 |
| <br>F-11 |

ISSUE

А

|       | DRAWN | APPROVED | PRINT DATE | DRAWING                                          |
|-------|-------|----------|------------|--------------------------------------------------|
| TREET | FT    | PR       | 17/12/2020 | DEVELOPMENT APPLICATION<br>ELEVATION: NORTH EAST |