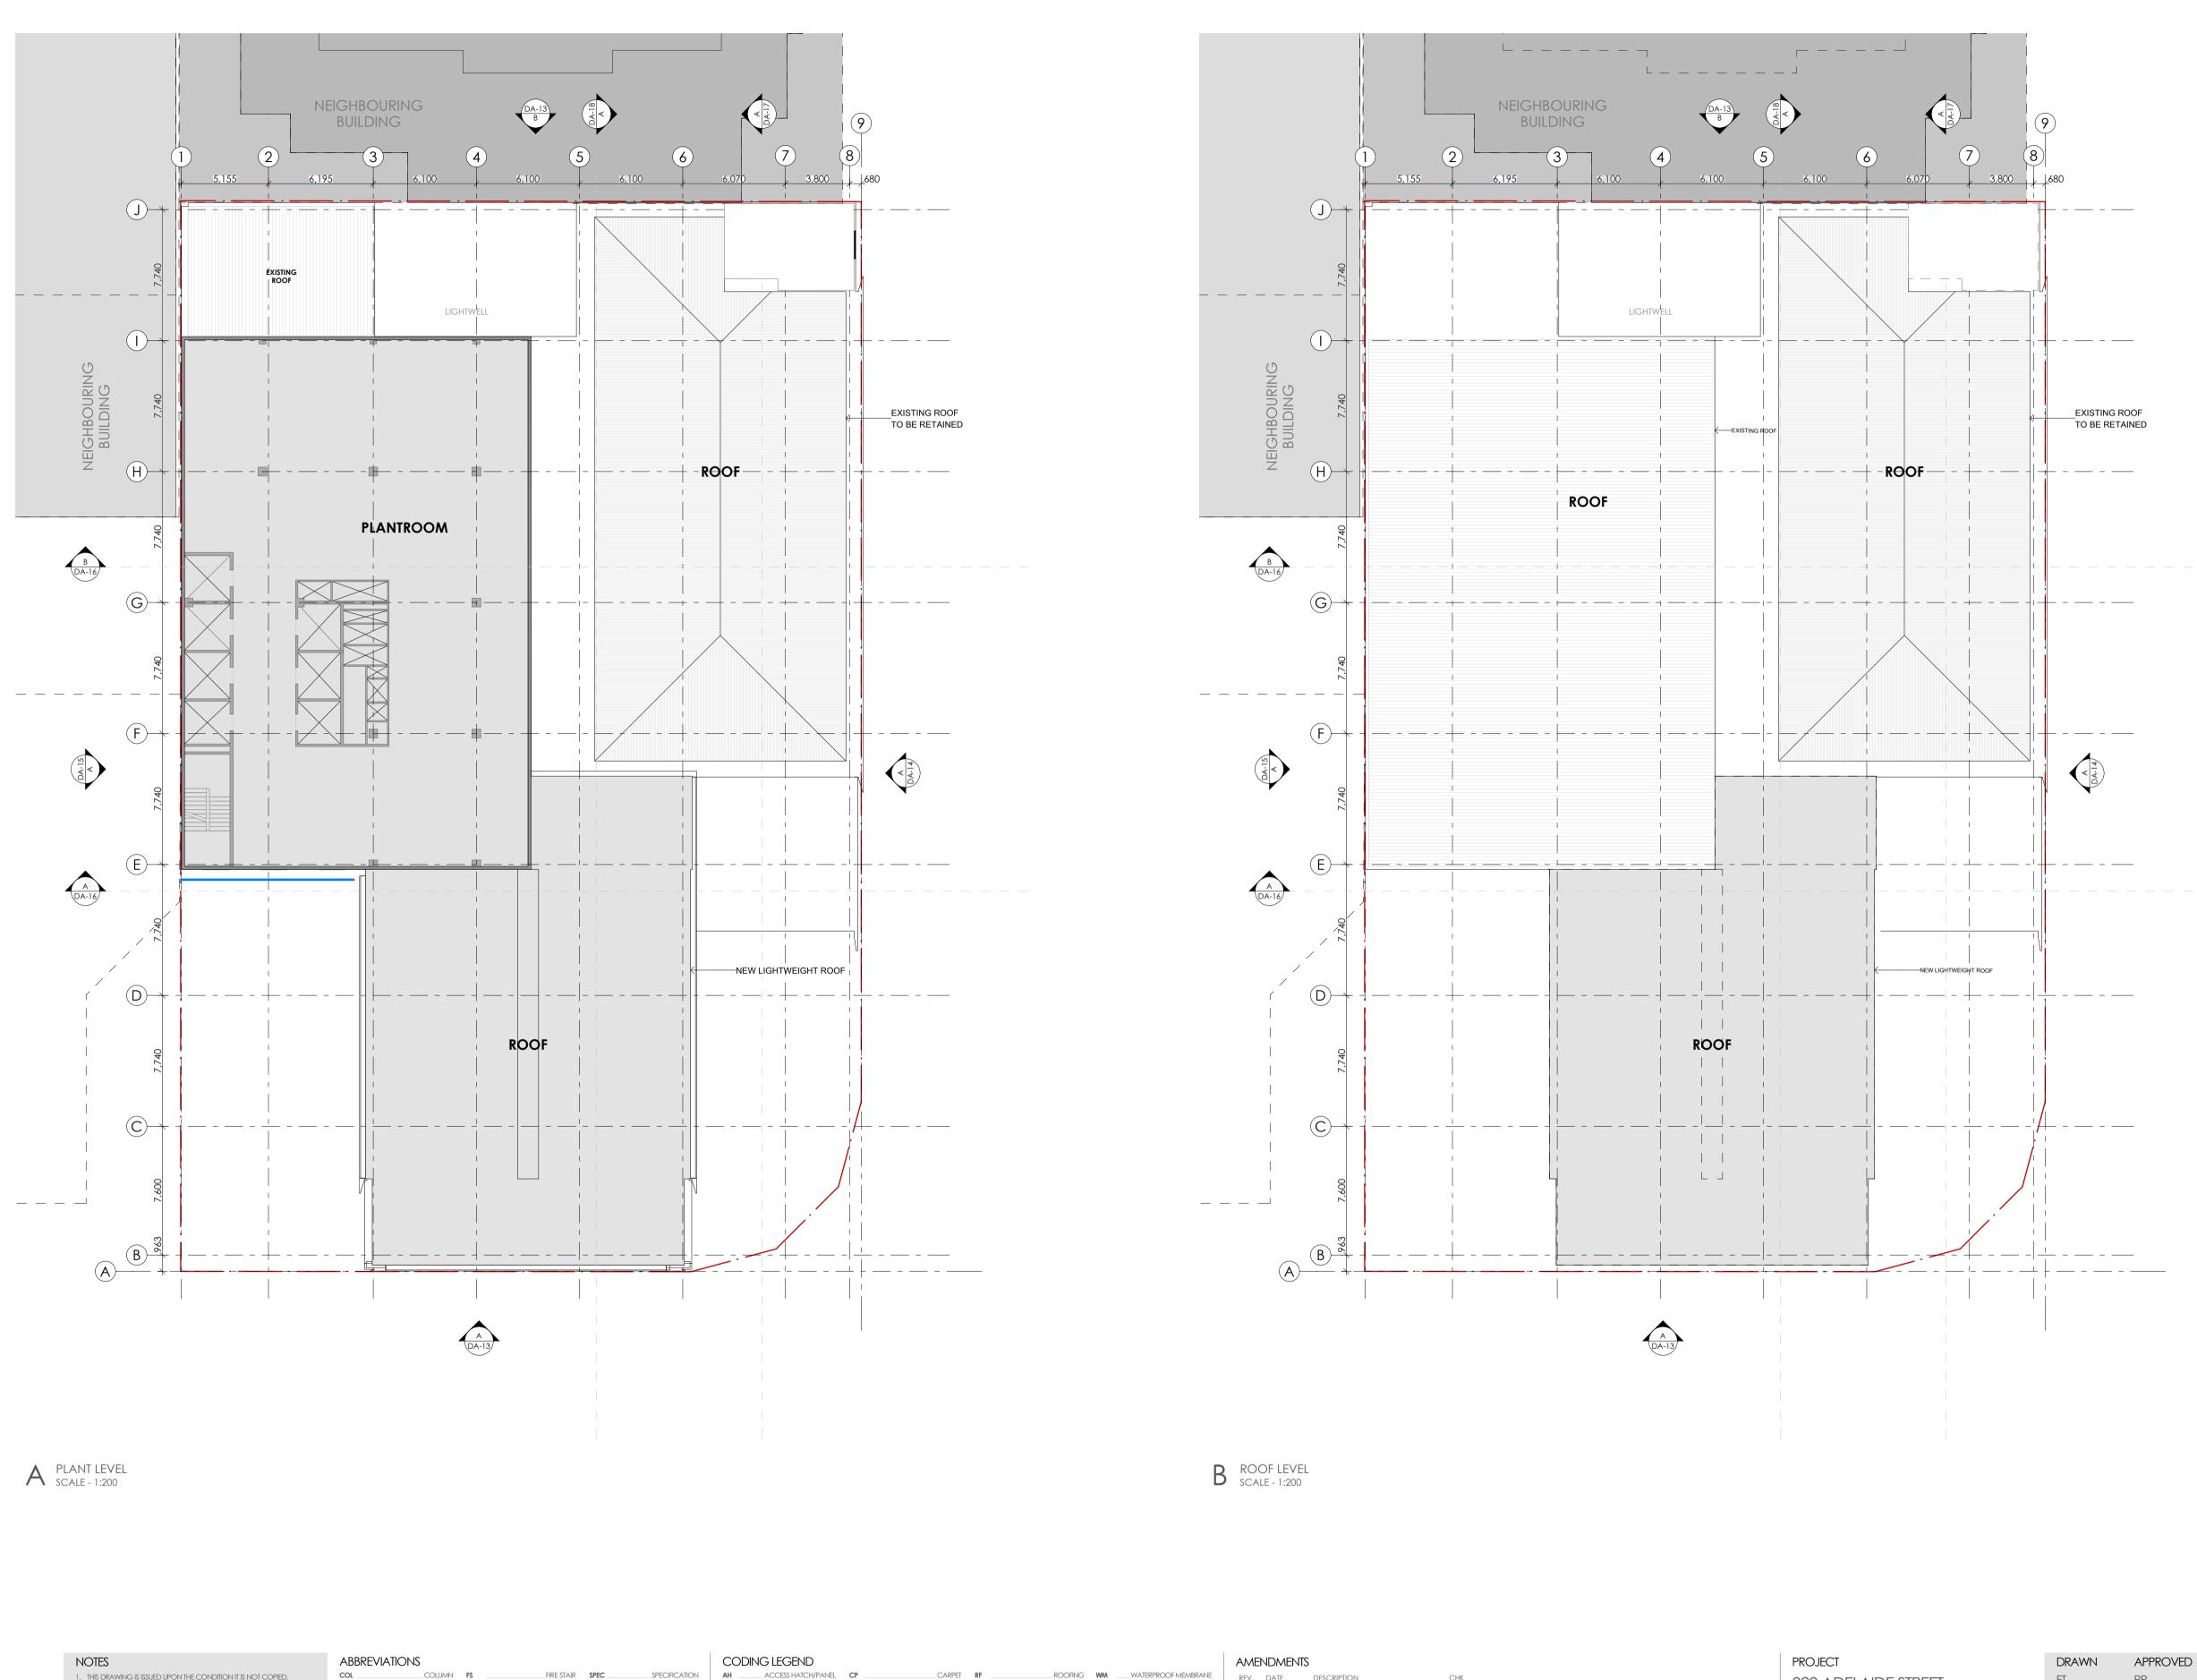

| TREET | <b>DRAWN</b><br>FT | APPROVED<br>PR | PRINT DATE<br>17/12/2020 |             | <b>IENT APPLICATION</b><br>L 13 PLANT - ROOF | 1     |
|-------|--------------------|----------------|--------------------------|-------------|----------------------------------------------|-------|
|       | SCALE @ A1         |                | STATUS                   | PROJECT NO. | DRAWING NO.                                  | ISSUE |

1:200

50mm ON ORIGINAL

|     |     |   | +67.250<br>16 ROOF LEVEL  |
|-----|-----|---|---------------------------|
|     |     |   | +63.900<br>15 PLANT LEVEL |
|     |     |   | +58.800<br>14 LEVEL 12    |
|     |     |   | +55.370<br>13 LEVEL 11    |
|     |     |   | +51.940<br>12 LEVEL 10    |
|     |     | · | +48.510<br>11 LEVEL 09    |
|     |     |   | +45.080<br>10 LEVEL 08    |
|     |     |   | +41.650<br>9 LEVEL 07     |
|     |     |   | +38.220<br>8 LEVEL 06     |
|     |     | · | +34.790<br>7 LEVEL 05     |
|     |     |   | +31.360<br>6 LEVEL 04     |
|     |     |   | +27.930<br>5 LEVEL 03     |
|     |     |   | +24.500<br>4 LEVEL 02     |
| SIR | EET |   |                           |