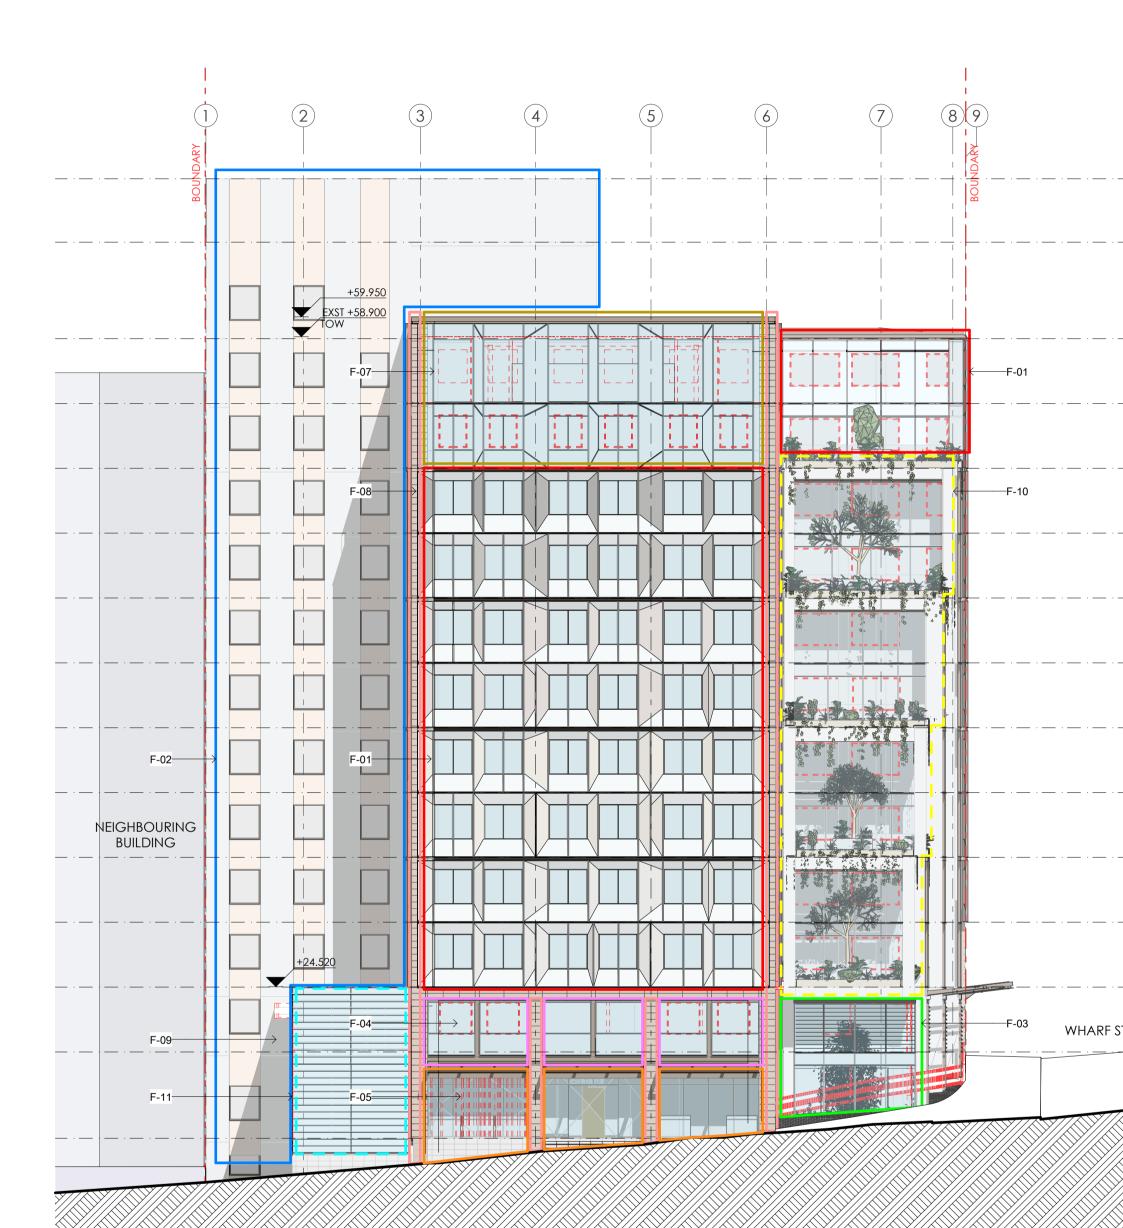

B NORTH WEST ELEVATION SCALE - 1:200

#### LEGEND FACADE TYPES

| <br>F-01 |
|----------|
| <br>F-02 |
| <br>F-03 |
|          |
| <br>F-04 |
| <br>F-05 |
| <br>F-06 |
| <br>F-07 |
| <br>F-08 |
| <br>F-09 |
| <br>F-10 |
| <br>F-11 |

| IREET |
|-------|
|-------|

# LEGEND FACADE TYPES

|   | F-01 |
|---|------|
|   | F-02 |
|   | F-03 |
|   | F-04 |
|   | F-05 |
|   | F-06 |
|   |      |
|   | F-07 |
| · | F-08 |
|   | F-09 |
|   | F-10 |
|   | F-11 |
|   |      |

|       | DRAWN | APPROVED | PRINT DATE | DRAWING                                                       |
|-------|-------|----------|------------|---------------------------------------------------------------|
| IREET | FT    | PR       | 17/12/2020 | DEVELOPMENT APPLICATION<br>ELEVATION: SOUTH EAST - NORTH WEST |