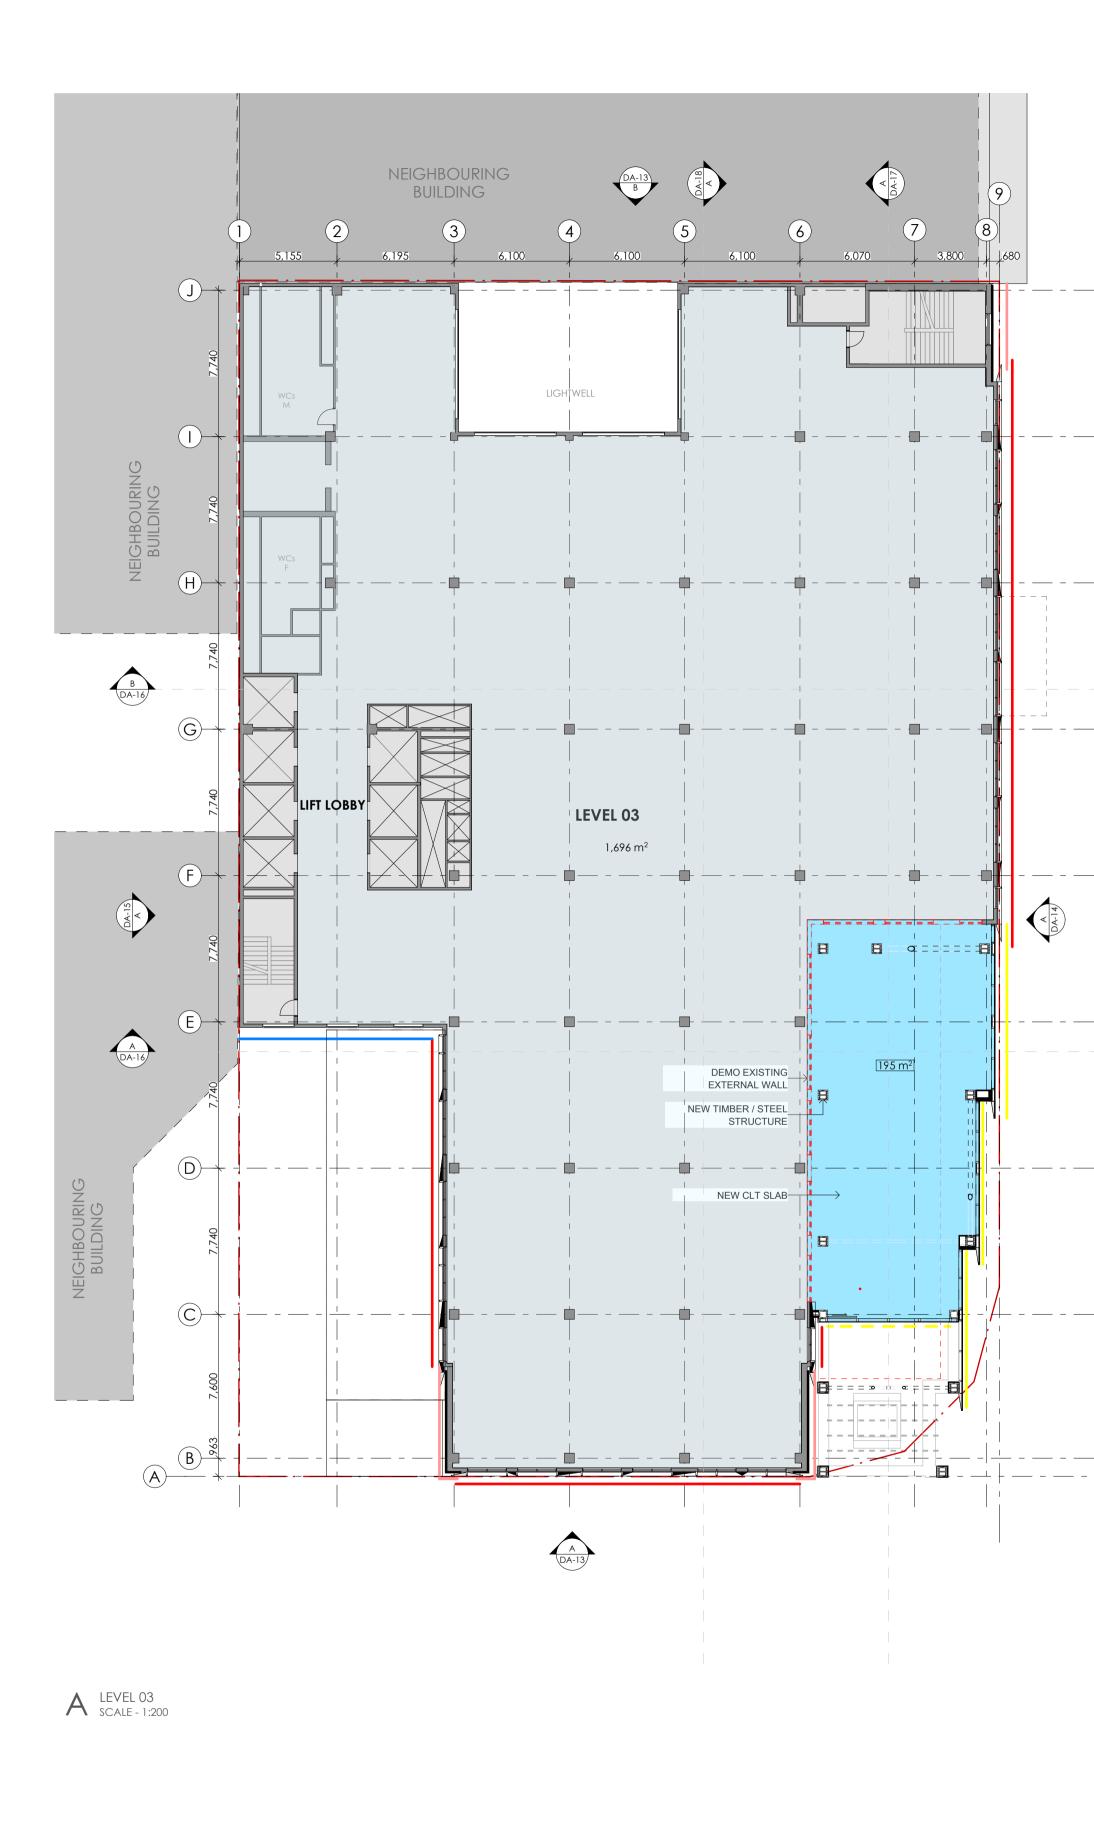

# GENERAL LEGEND:

| <br>F-01 |
|----------|
| <br>F-02 |
| <br>F-03 |
| <br>F-04 |
| <br>F-05 |
| F-06     |
| <br>F-07 |
|          |
| F-08     |
| <br>F-09 |
| <br>F-10 |
| <br>F-11 |

| TREET            | <b>DRAWN</b><br>FT | APPROVED<br>PR | PRINT DATE<br>17/12/2020 | DRAWING<br>DEVELOPM<br>PLAN GA: LEVE | <b>1ENT APPLICATIO</b><br>EL 03 - LEVEL 04 | N          |
|------------------|--------------------|----------------|--------------------------|--------------------------------------|--------------------------------------------|------------|
| 50mm ON ORIGINAL | SCALE@A1<br>1:200  |                | status<br>DA             | PROJECT NO.<br>22002                 | DRAWING NO. <b>DA-07</b>                   | ISSUI<br>A |