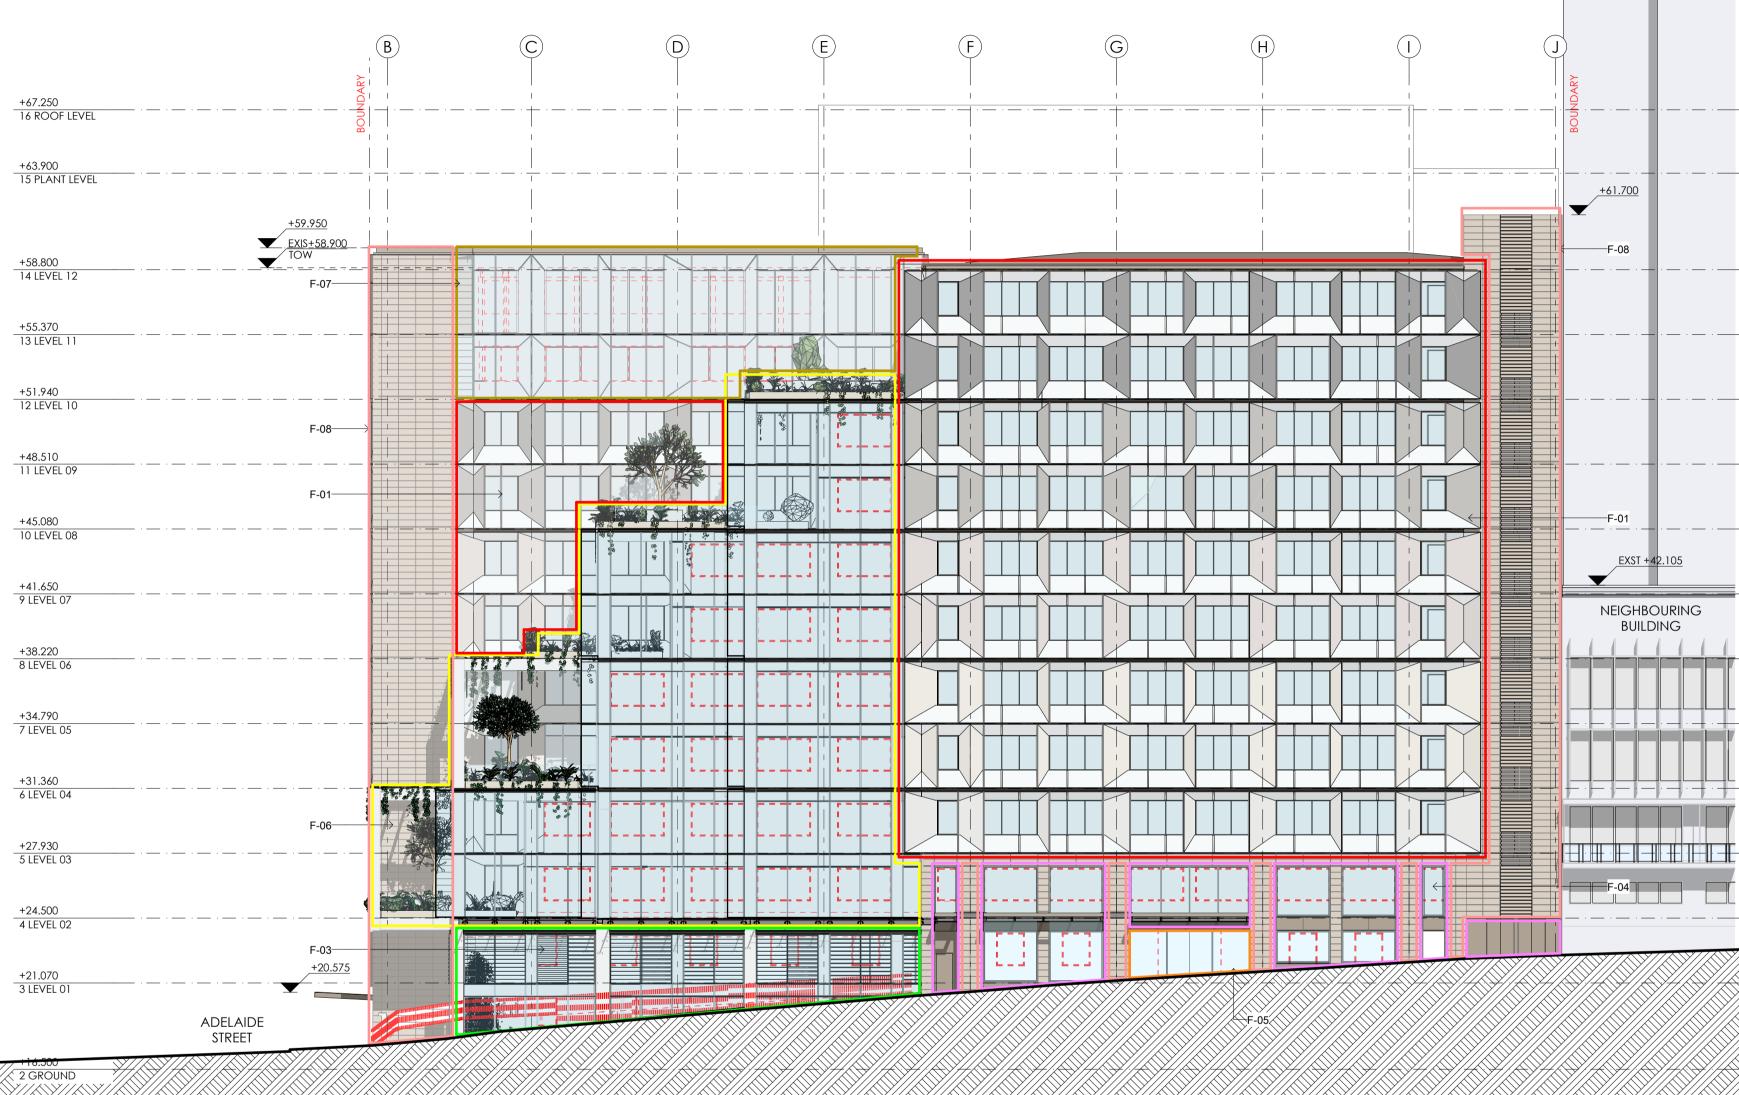

B NORTH WEST ELEVATION SCALE - 1:200

|       | DRAWN | APPROVED | PRINT DATE | DRAWING                                                       |
|-------|-------|----------|------------|---------------------------------------------------------------|
| IREET | FT    | PR       | 17/12/2020 | DEVELOPMENT APPLICATION<br>ELEVATION: SOUTH EAST - NORTH WEST |

+67.250 16 ROOF LEVEL

+58.800 14 LEVEL 12

+55.370 13 LEVEL 11

+51.940 12 LEVEL 10

+48.510 11 LEVEL 09

+45.080 10 LEVEL 08

+41.650 9 LEVEL 07

+38.220 8 LEVEL 06

+34.790 7 LEVEL 05

+31.360 6 LEVEL 04

+27.930 5 LEVEL 03

> +24.500 4 LEVEL 02