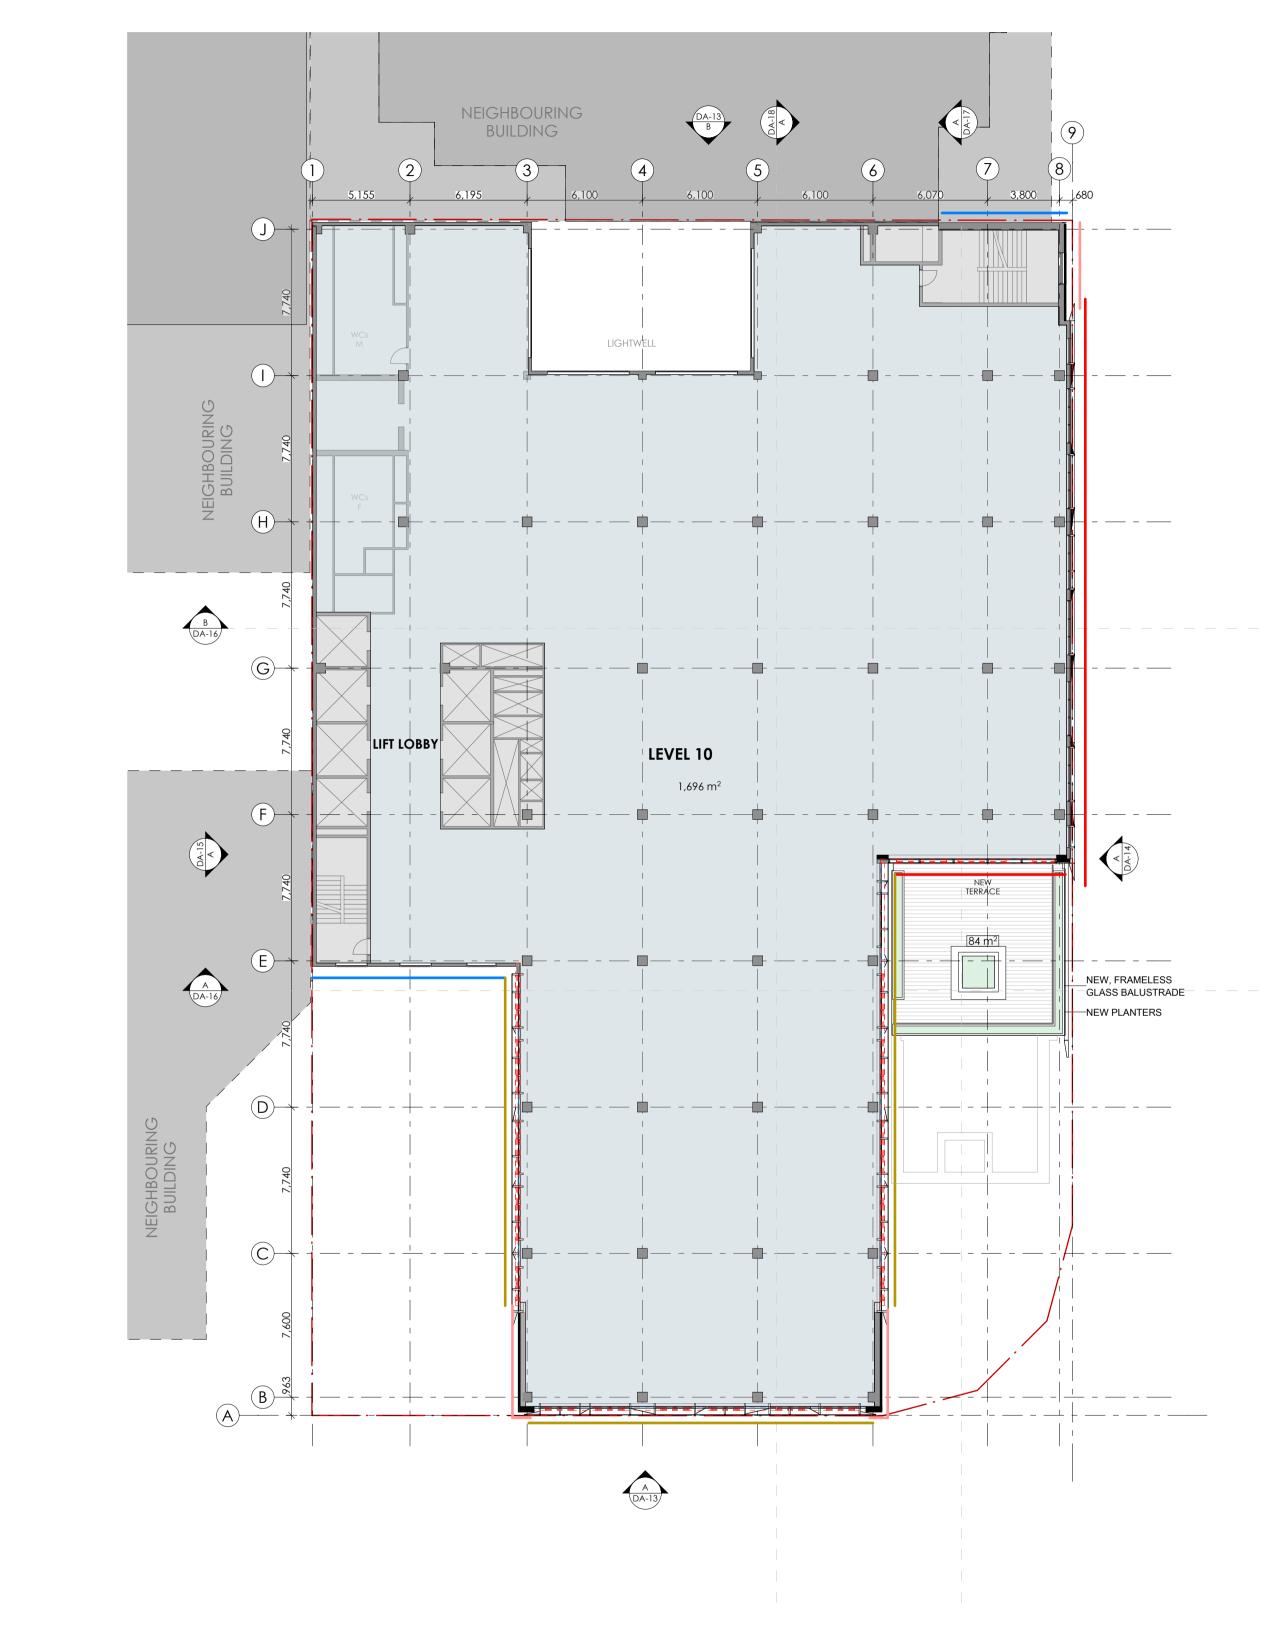

B LEVEL 10 SCALE - 1:200

\_\_\_\_\_

\_\_\_\_\_

( ≤ ≤ )

\_ \_ \_\_

\_ \_\_ \_ \_

# GENERAL LEGEND:

| DEMOLISHED STRUCTURES |
|-----------------------|
| EXISTING STRUCTURES   |
| NEW STRUCTURES        |
| NEW TERRACES          |
| EXTENT OF WORKS       |
| NEW GFA               |

#### LEGEND FACADE TYPES

| <br>F-01 |
|----------|
| <br>F-02 |
| <br>F-03 |
| <br>F-04 |
| <br>F-05 |
| <br>F-06 |
| <br>F-07 |
| <br>F-08 |
| 1-00     |
| <br>F-09 |
| <br>F-10 |
| <br>F-11 |

| TREET            | <b>DRAWN</b><br>FT | APPROVED<br>PR | PRINT DATE<br>17/12/2020 | DRAWING<br>DEVELOPM<br>PLAN GA: LEVE | <b>1ENT APPLICATIO</b><br>IL 09 - LEVEL 10 | 4    |
|------------------|--------------------|----------------|--------------------------|--------------------------------------|--------------------------------------------|------|
| 50mm ON ORIGINAL | scale@a1<br>1:200  |                | status<br>DA             | PROJECT NO.<br>22002                 | DRAWING NO. <b>DA-10</b>                   | ISSU |