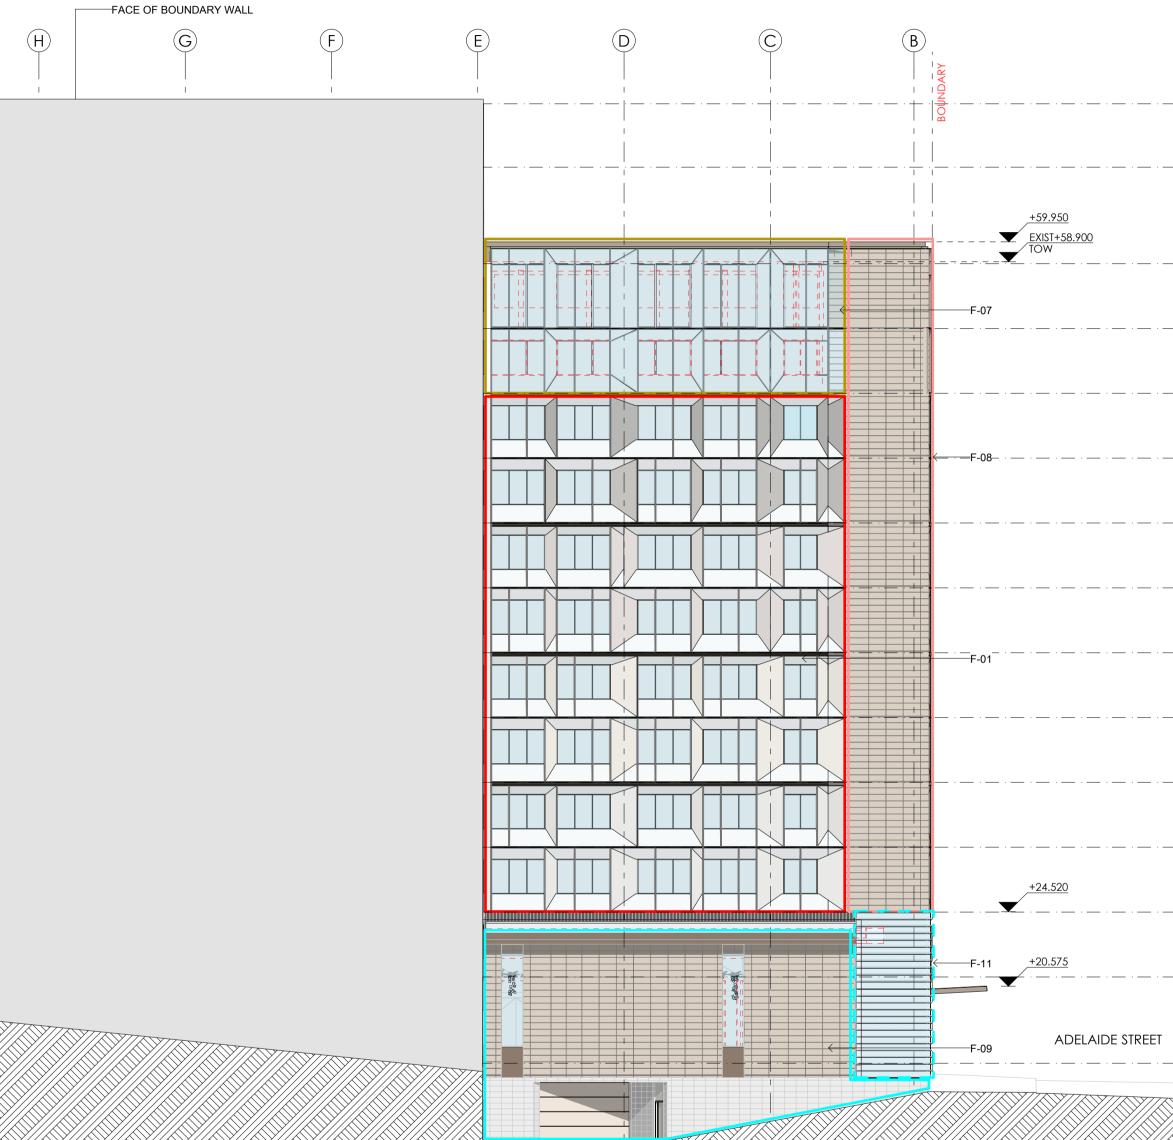

#### LEGEND FACADE TYPES

| <br>F-01 |
|----------|
| <br>F-02 |
| <br>F-03 |
|          |
| <br>F-04 |
| <br>F-05 |
| <br>F-06 |
| <br>F-07 |
| <br>F-08 |
| <br>F-09 |
| <br>F-10 |
| <br>F-11 |

| IREET |
|-------|
|-------|

# LEGEND FACADE TYPES

|   | F-01 |
|---|------|
|   | F-02 |
|   | F-03 |
|   | F-04 |
|   | F-05 |
|   | F-06 |
|   |      |
|   | F-07 |
| · | F-08 |
|   | F-09 |
|   | F-10 |
|   | F-11 |
|   |      |

# LEGEND FACADE TYPES

| <br>F-01 |
|----------|
| <br>F-02 |
| <br>F-03 |
|          |
| <br>F-04 |
| <br>F-05 |
| <br>F-06 |
| <br>F-07 |
| <br>F-08 |
| <br>F-09 |
| <br>F-10 |
| <br>F-11 |

ISSUE

А

|       | DRAWN | APPROVED | PRINT DATE | DRAWING                                          |
|-------|-------|----------|------------|--------------------------------------------------|
| TREET | FT    | PR       | 17/12/2020 | DEVELOPMENT APPLICATION<br>ELEVATION: NORTH EAST |

# LEGEND FACADE TYPES

| <br>F-01 |
|----------|
| <br>F-02 |
| <br>F-03 |
|          |
| <br>F-04 |
| <br>F-05 |
| <br>F-06 |
| <br>F-07 |
| <br>F-08 |
| <br>F-09 |
| <br>F-10 |
| <br>F-11 |

| TREET | <b>DRAWN</b><br>FT | <b>APPROVED</b><br>PR | PRINT DATE<br>17/12/2020 | DRAWING<br>DEVELOPMENT APPLICATION<br>ELEVATION: SOUTH WEST |             | 1     |
|-------|--------------------|-----------------------|--------------------------|-------------------------------------------------------------|-------------|-------|
|       | SCALE @ A1         |                       | STATUS                   | PROJECT NO.                                                 | DRAWING NO. | ISSUE |