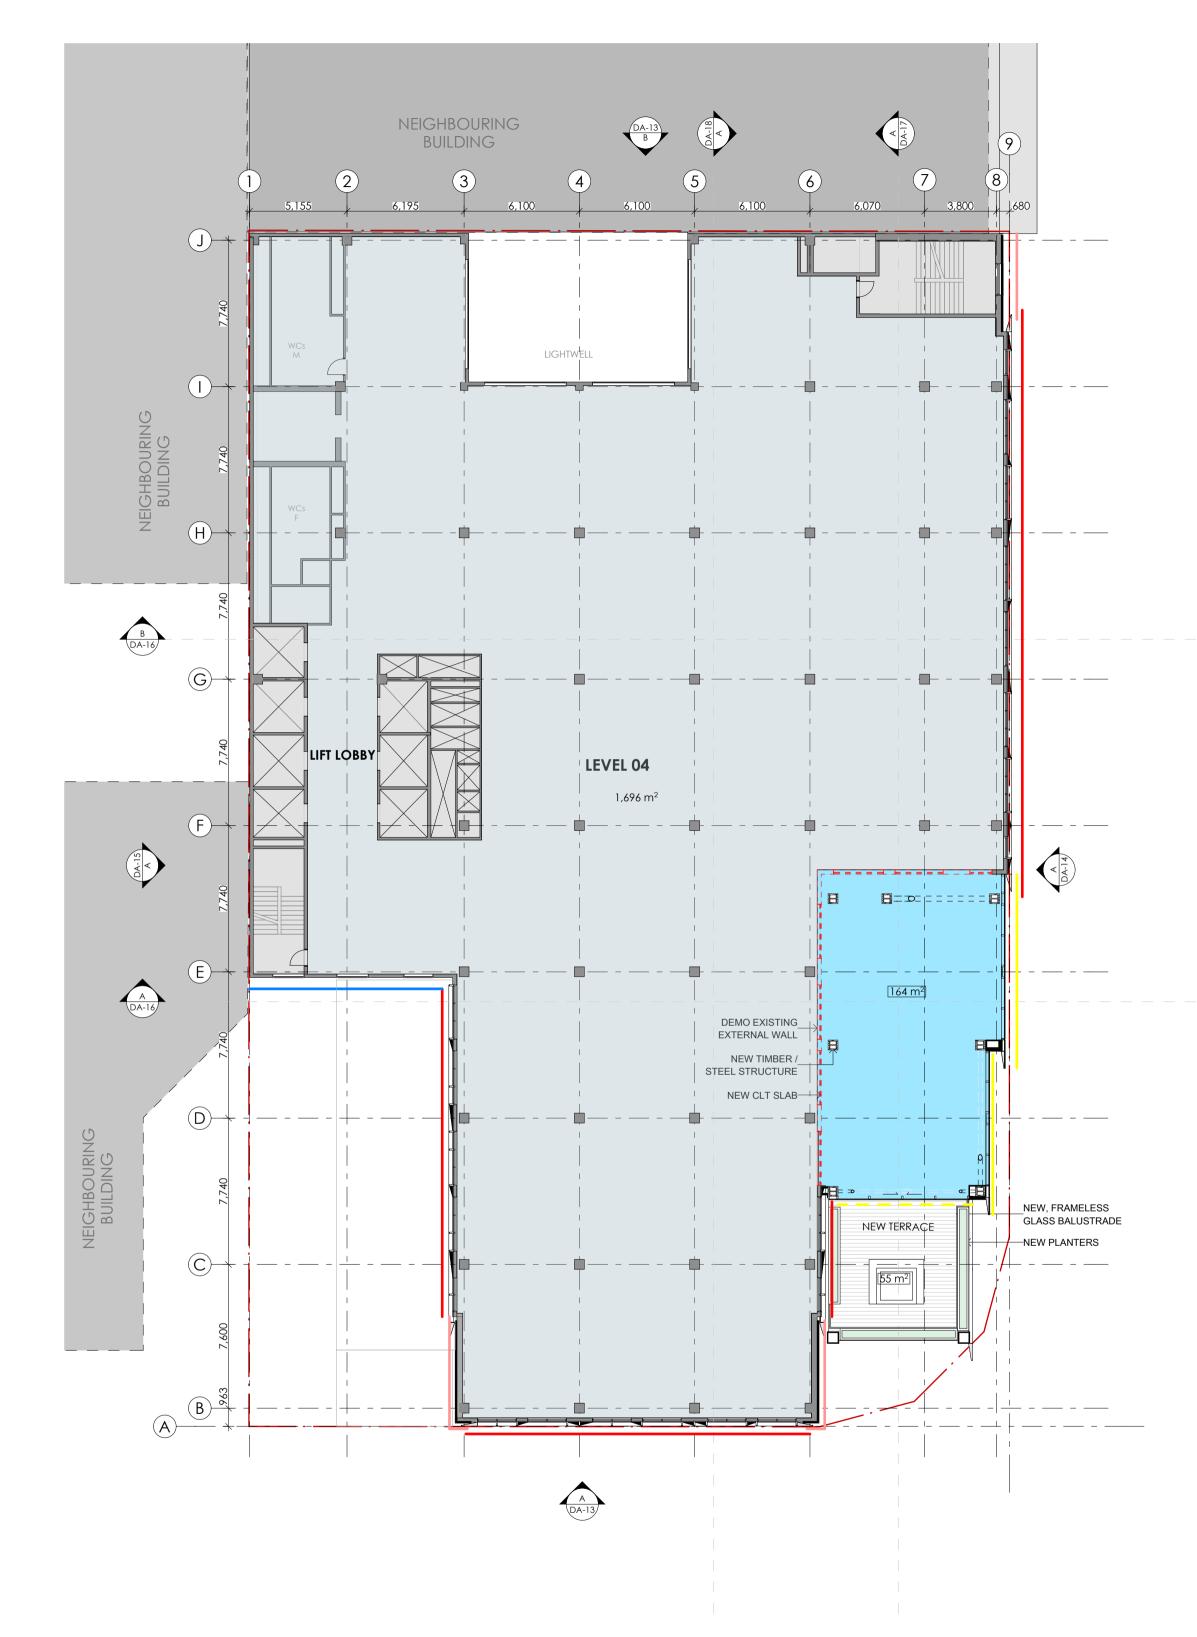

B LEVEL 04 SCALE - 1:200

\_\_\_\_\_

\_\_\_\_\_

# GENERAL LEGEND:

| <br>F-01 |
|----------|
| <br>F-02 |
| <br>F-03 |
| <br>F-04 |
| <br>F-05 |
| F-06     |
| <br>F-07 |
|          |
| F-08     |
| <br>F-09 |
| <br>F-10 |
| <br>F-11 |

| TREET            | <b>DRAWN</b><br>FT | APPROVED<br>PR | PRINT DATE<br>17/12/2020 | DRAWING<br>DEVELOPM<br>PLAN GA: LEVE | <b>1ENT APPLICATIO</b><br>EL 03 - LEVEL 04 | N          |
|------------------|--------------------|----------------|--------------------------|--------------------------------------|--------------------------------------------|------------|
| 50mm ON ORIGINAL | SCALE@A1<br>1:200  |                | status<br>DA             | PROJECT NO.<br>22002                 | DRAWING NO. <b>DA-07</b>                   | ISSUI<br>A |