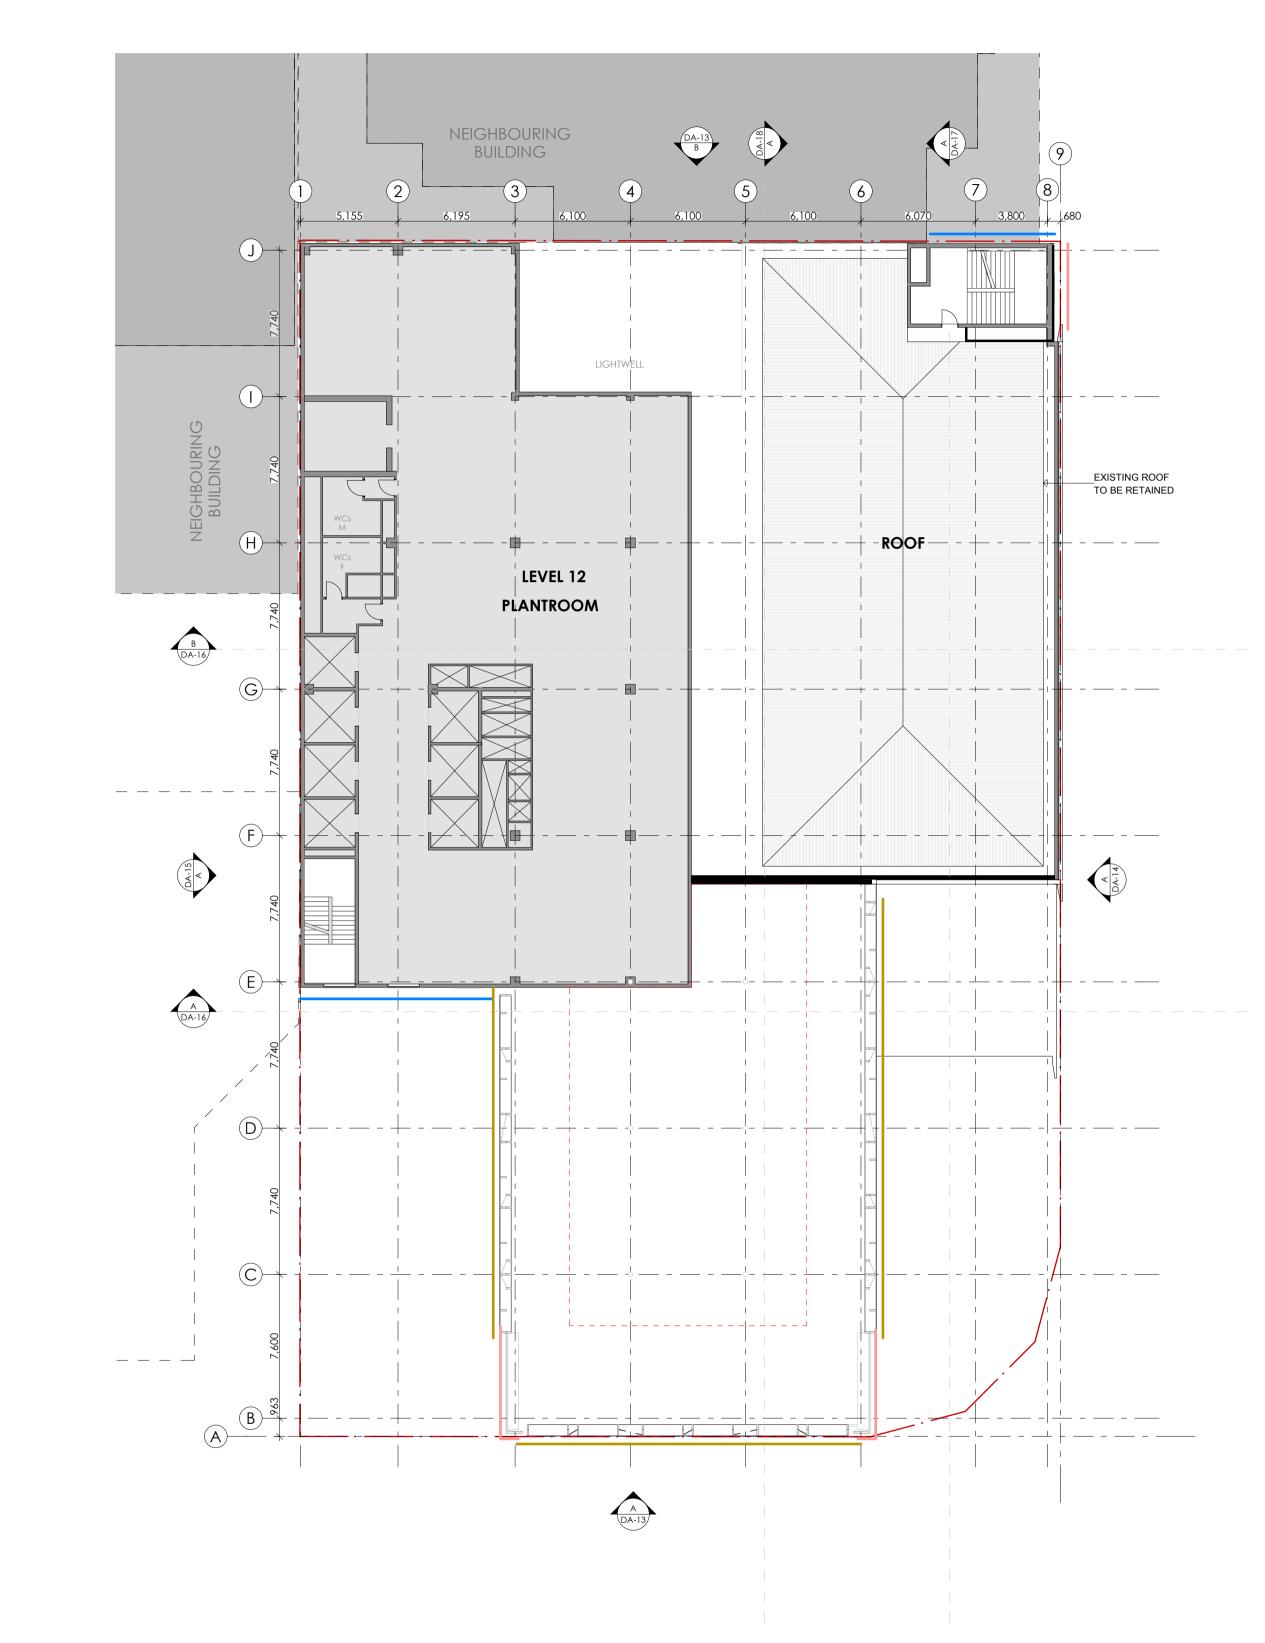

| TREET            | DRAWN<br>FT       | APPROVED<br>PR | PRINT DATE<br>17/12/2020 | DRAWING<br>DEVELOPM<br>PLAN GA: LEVE | <b>1ENT APPLICATIOI</b><br>EL 11 - LEVEL 12 | Л         |
|------------------|-------------------|----------------|--------------------------|--------------------------------------|---------------------------------------------|-----------|
| 50mm ON ORIGINAL | SCALE@A1<br>1:200 |                | status<br>DA             | PROJECT NO.<br>22002                 | DRAWING NO. <b>DA-11</b>                    | ISSU<br>/ |

| TREET | <b>DRAWN</b><br>FT | APPROVED<br>PR | PRINT DATE<br>17/12/2020 |             | <b>IENT APPLICATION</b><br>L 13 PLANT - ROOF | 1     |
|-------|--------------------|----------------|--------------------------|-------------|----------------------------------------------|-------|
|       | SCALE @ A1         |                | STATUS                   | PROJECT NO. | DRAWING NO.                                  | ISSUE |