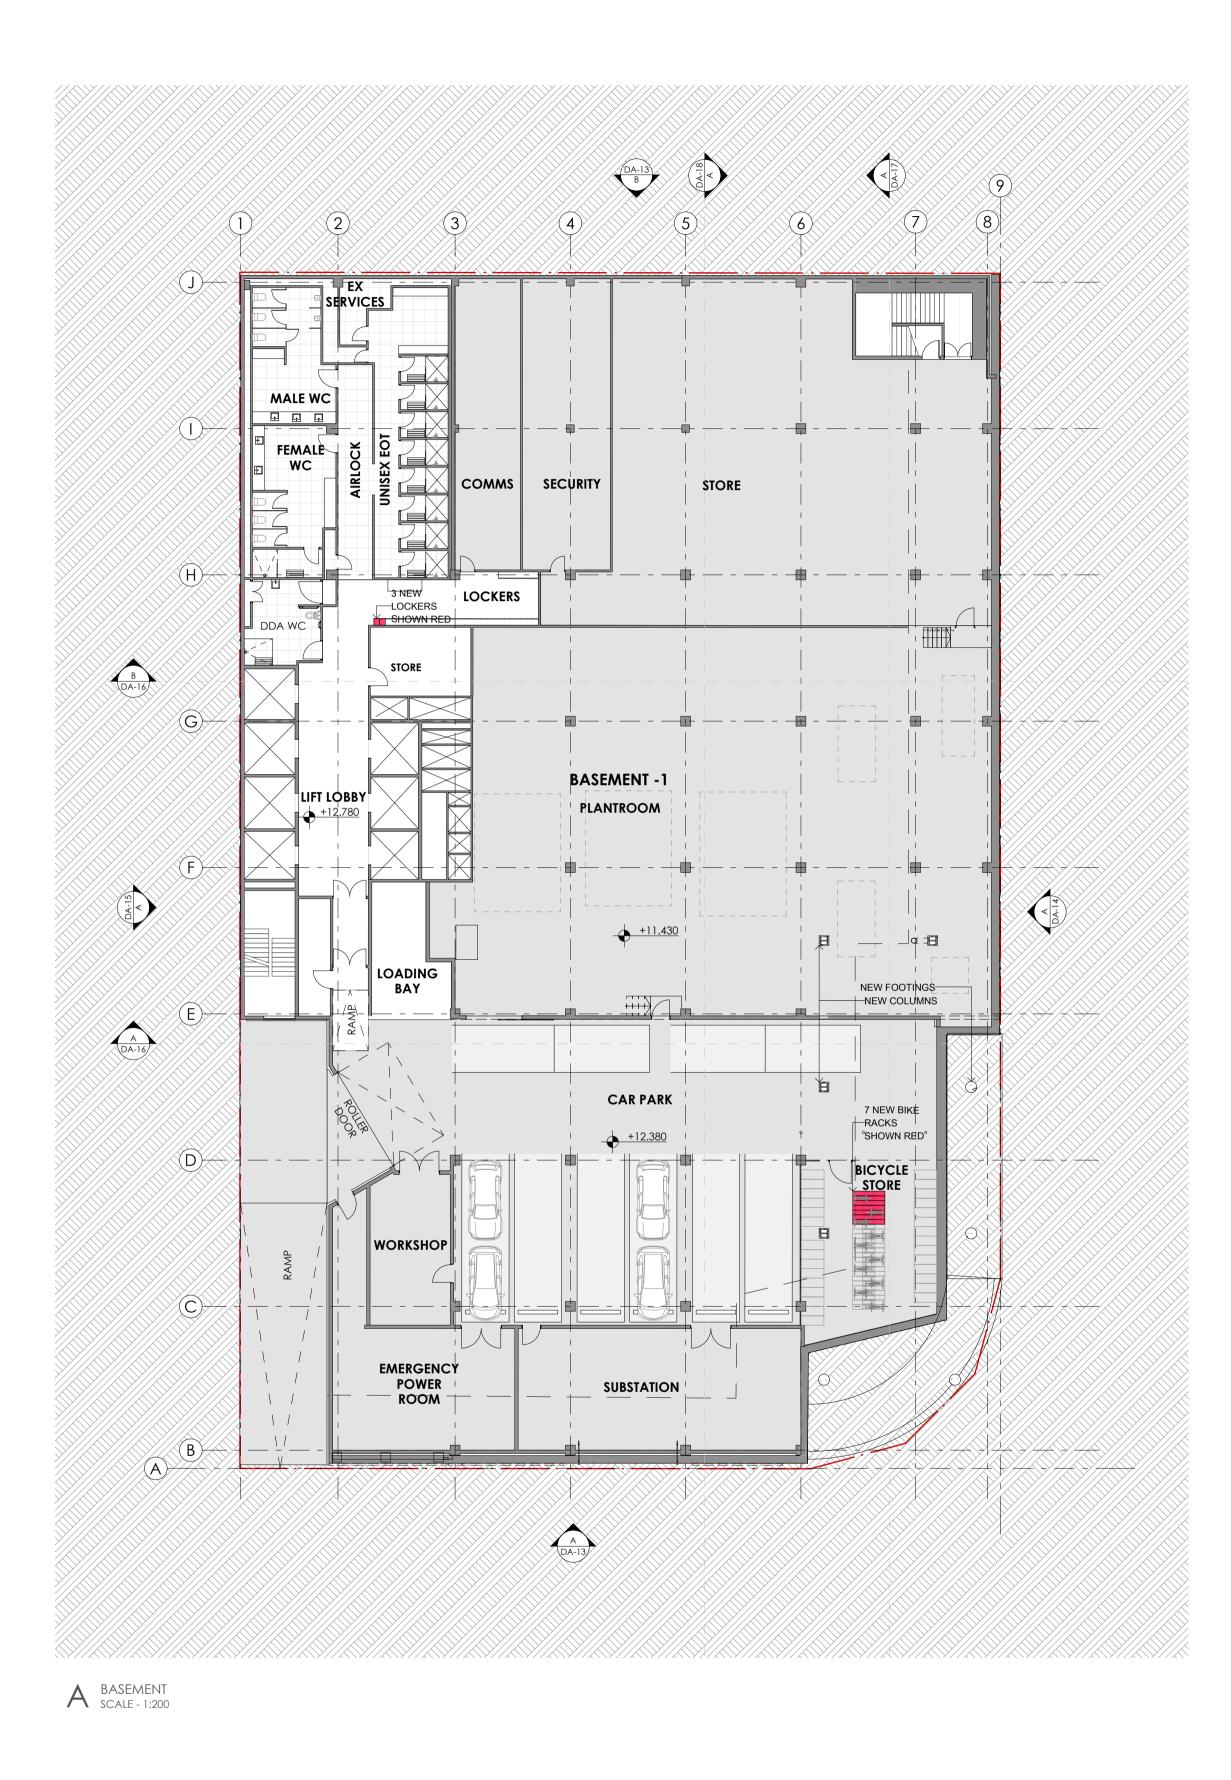

50mm ON ORIGINAL

DRAWN FT

APPROVED PR

PRINT DATE DRAWING

17/12/2020 DEVELOPMENT APPLICATION PLAN GA: BASEMENT 1 - GROUND

SCALE@A1 1:200

STATUS PROJECT NO. DRAWING NO. DA 22002 **DA-05** 

ISSUE А