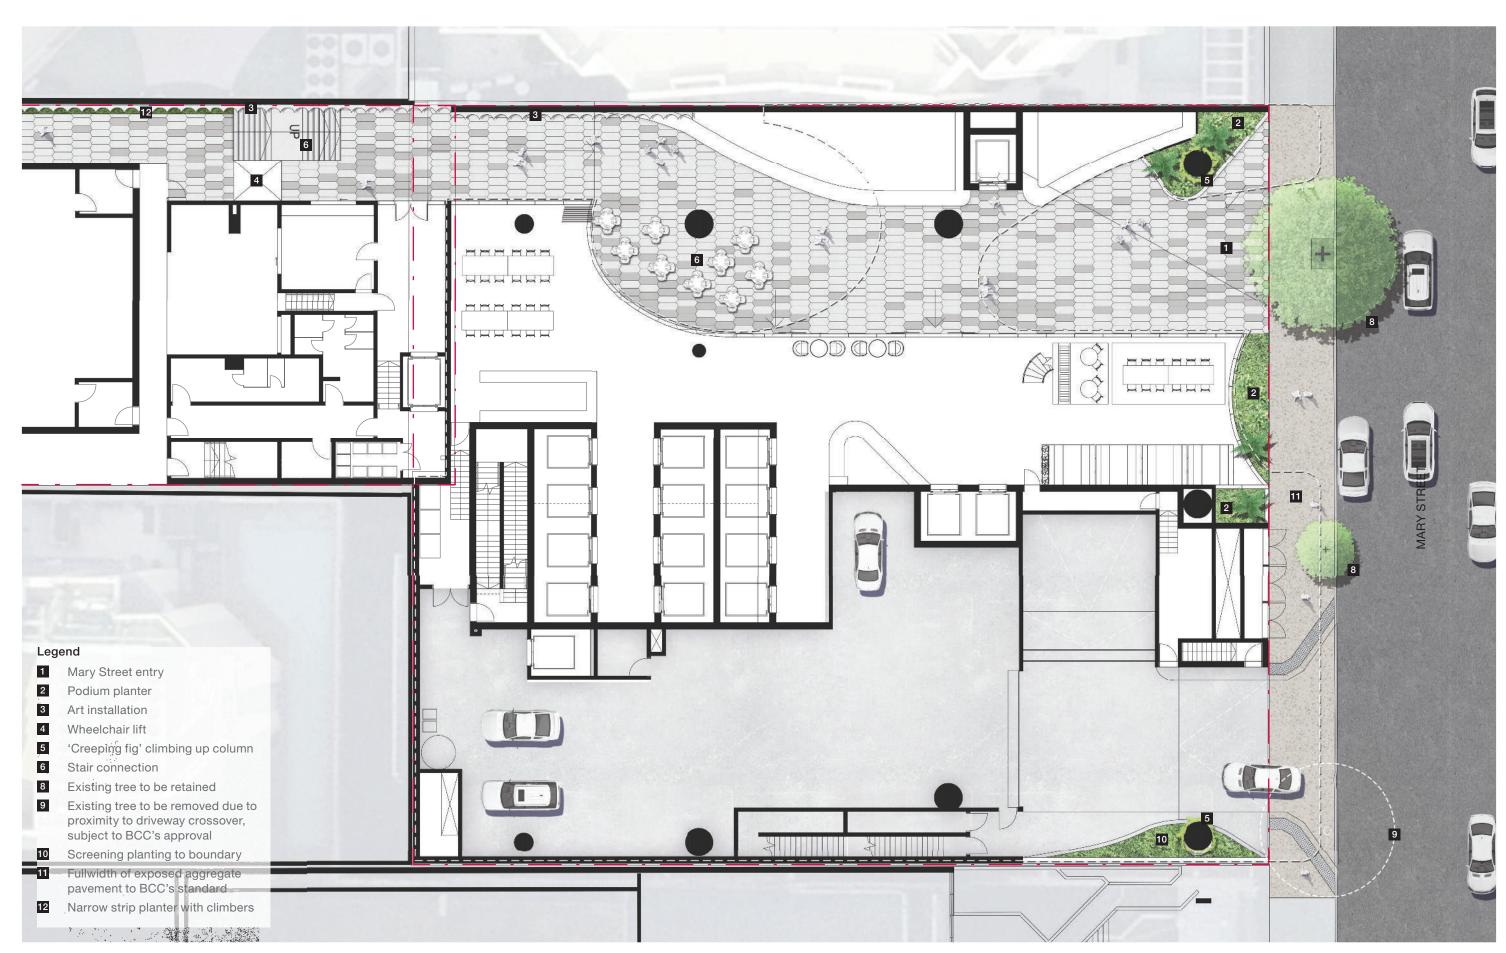

## Landscape Design 3.1 Master Plan



### Legend

- Margaret Street entry
- Mary Street entry
- Podium planter
- Art installation
- Wheelchair lift
- Existing tree to be retained
- On-street dining oportunity
- 8 Building entry
- Narrow strip planter with climbers
- Existing tree to be removed due to proximity to driveway crossover, subject to BCC's approval

### Ground Floor - Margaret Street Laneway



- 1 Margaret Street entry
  - Art installation
  - Wheelchair lift
  - Stair connection
  - Existing tree
- Narrow strip planter with climbers
- Fullwidth of exposed aggregate pavement

### 4.2 Ground Floor - Commercial Building













# Landscape Design 4.8 Level 17 & 30





## Landscape Design **4.10 Level 45**