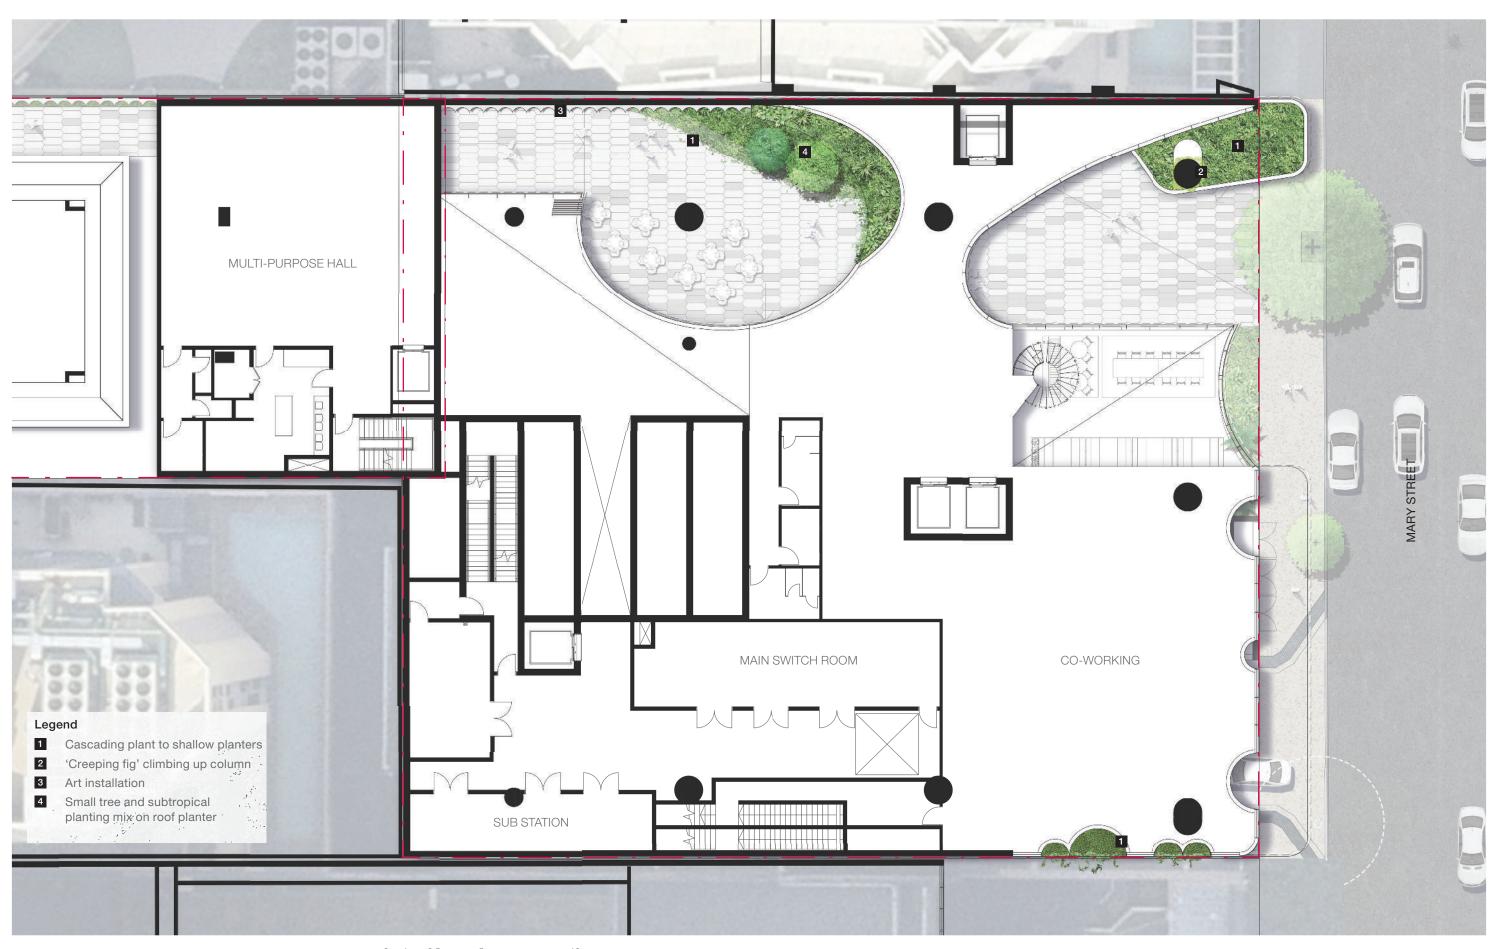

## Landscape Design 3.1 Master Plan



### Legend

- Margaret Street entry
- Mary Street entry
- Podium planter
- Art installation
- Wheelchair lift
- Existing tree to be retained
- On-street dining oportunity
- 8 Building entry
- Narrow strip planter with climbers
- Existing tree to be removed due to proximity to driveway crossover, subject to BCC's approval

### Ground Floor - Margaret Street Laneway



- 1 Margaret Street entry
  - Art installation
  - Wheelchair lift
  - Stair connection
  - Existing tree
- Narrow strip planter with climbers
- Fullwidth of exposed aggregate pavement

### 4.2 Ground Floor - Commercial Building













# Landscape Design 4.8 Level 17 & 30





## Landscape Design **4.10 Level 45**