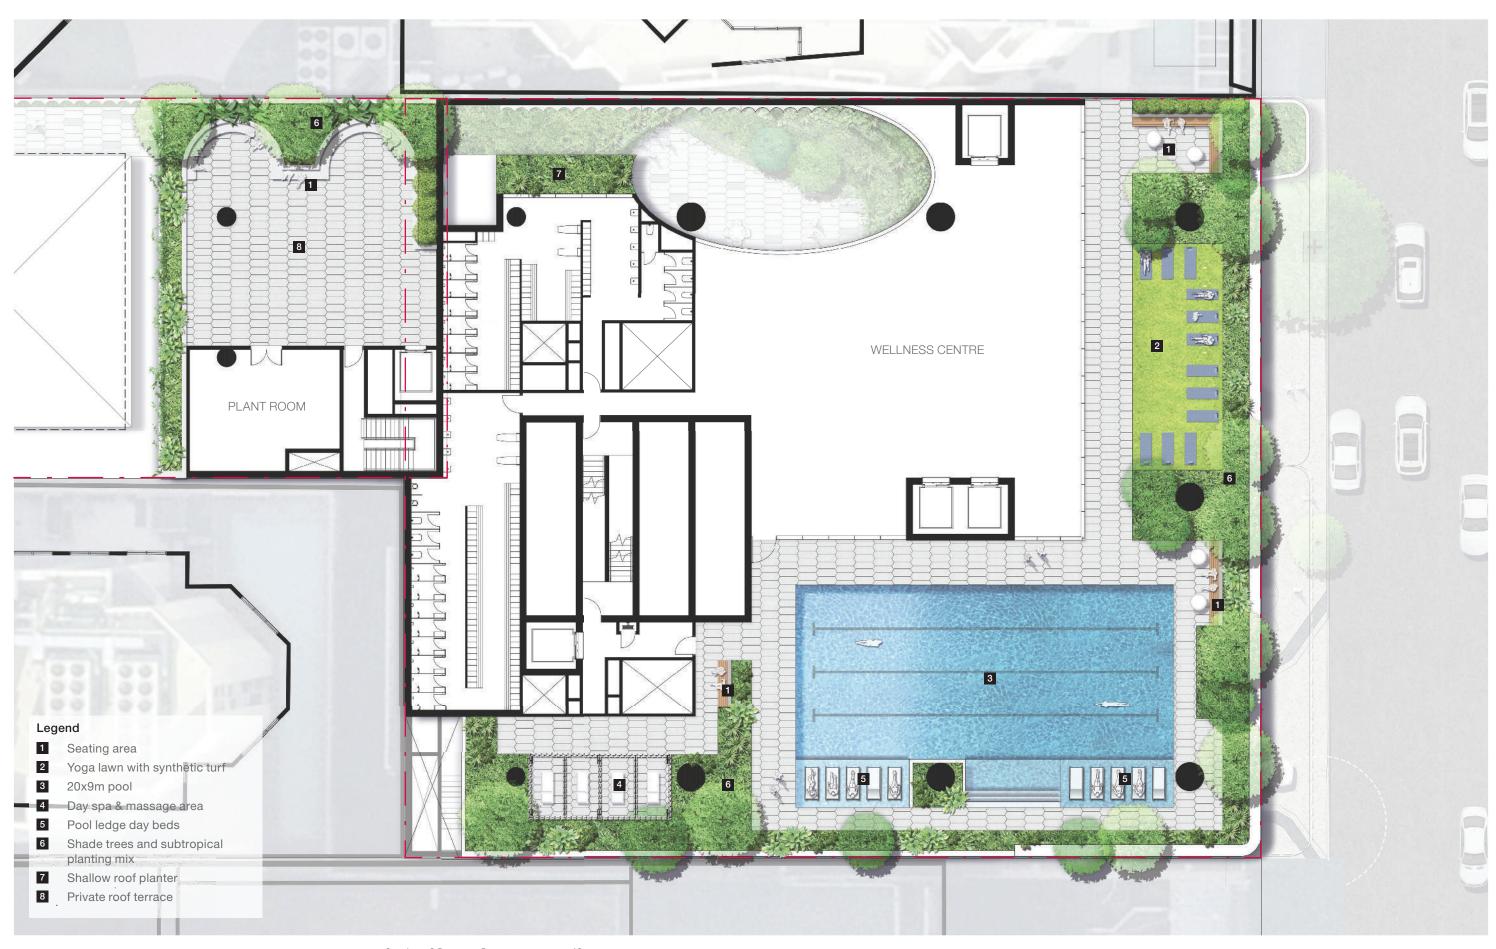

## Landscape Design 3.1 Master Plan



### Legend

- Margaret Street entry
- Mary Street entry
- Podium planter
- Art installation
- Wheelchair lift
- Existing tree to be retained
- On-street dining oportunity
- 8 Building entry
- Narrow strip planter with climbers
- Existing tree to be removed due to proximity to driveway crossover, subject to BCC's approval

### Ground Floor - Margaret Street Laneway



- 1 Margaret Street entry
  - Art installation
  - Wheelchair lift
  - Stair connection
  - Existing tree
- Narrow strip planter with climbers
- Fullwidth of exposed aggregate pavement

### 4.2 Ground Floor - Commercial Building













# Landscape Design 4.8 Level 17 & 30





## Landscape Design **4.10 Level 45**