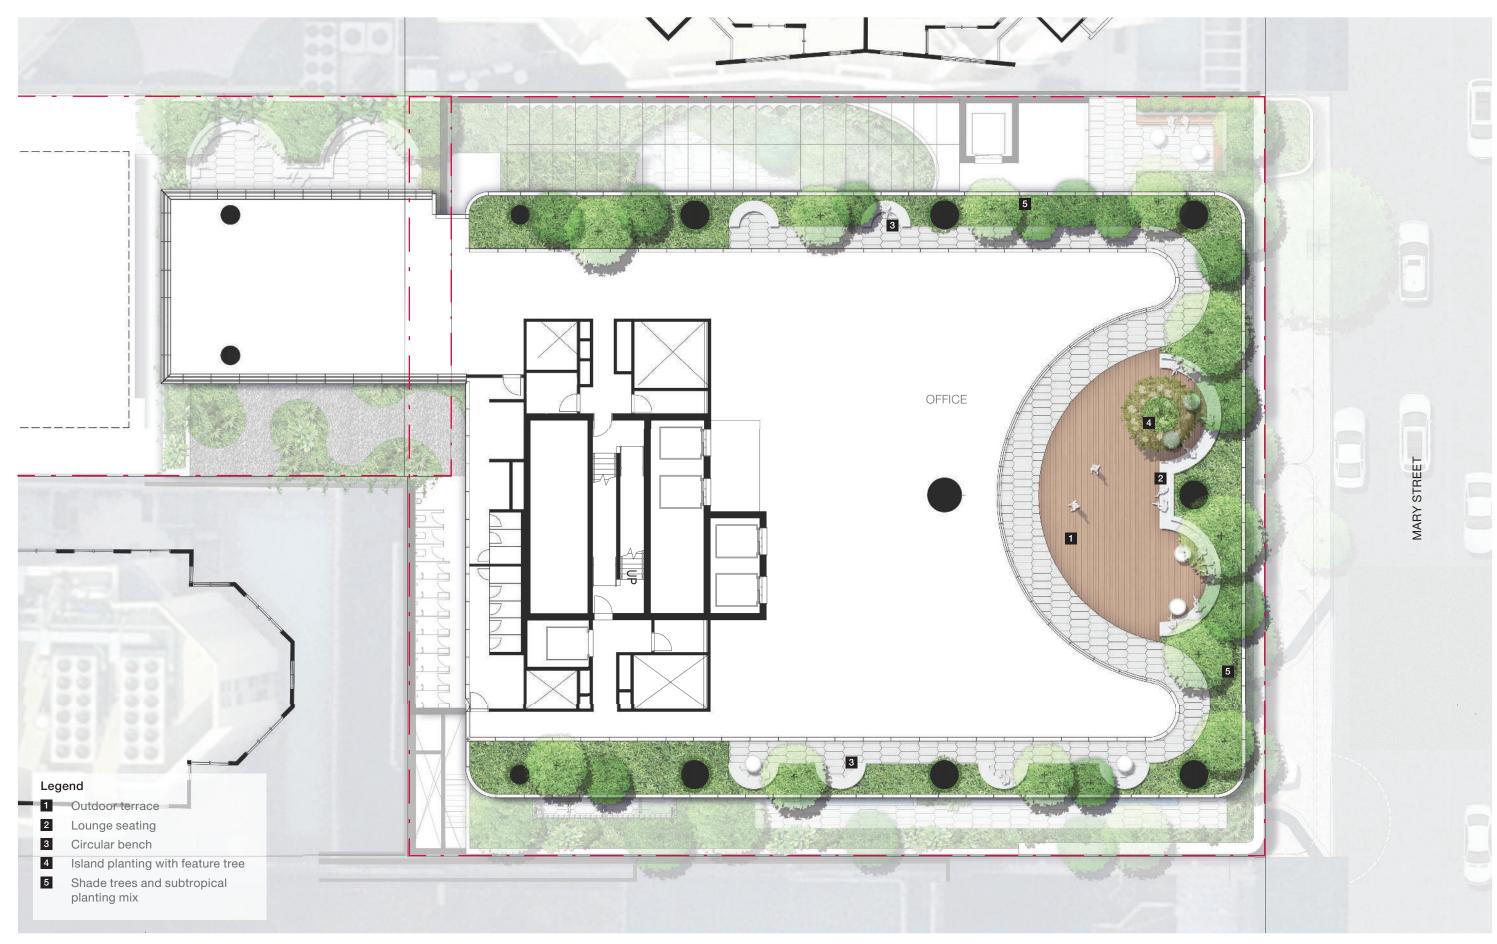

## Landscape Design 3.1 Master Plan



### Legend

- Margaret Street entry
- Mary Street entry
- Podium planter
- Art installation
- Wheelchair lift
- Existing tree to be retained
- On-street dining oportunity
- 8 Building entry
- Narrow strip planter with climbers
- Existing tree to be removed due to proximity to driveway crossover, subject to BCC's approval

### Ground Floor - Margaret Street Laneway



- 1 Margaret Street entry
  - Art installation
  - Wheelchair lift
  - Stair connection
  - Existing tree
- Narrow strip planter with climbers
- Fullwidth of exposed aggregate pavement

### 4.2 Ground Floor - Commercial Building













# Landscape Design 4.8 Level 17 & 30





## Landscape Design **4.10 Level 45**