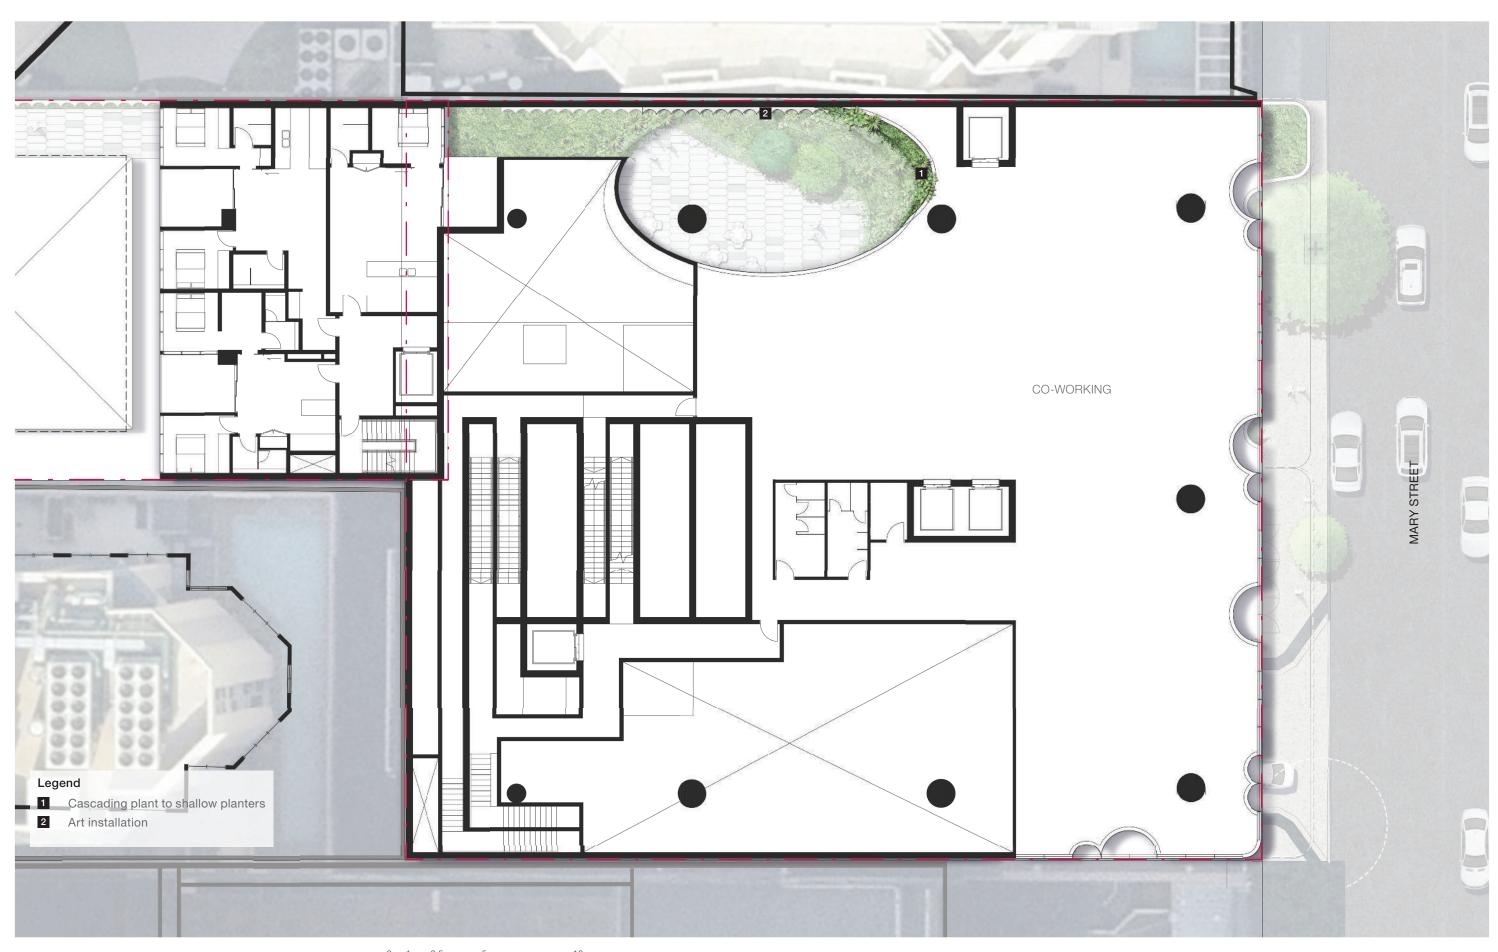

## Landscape Design 3.1 Master Plan



### Legend

- Margaret Street entry
- Mary Street entry
- Podium planter
- Art installation
- Wheelchair lift
- Existing tree to be retained
- On-street dining oportunity
- 8 Building entry
- Narrow strip planter with climbers
- Existing tree to be removed due to proximity to driveway crossover, subject to BCC's approval

### Ground Floor - Margaret Street Laneway



- 1 Margaret Street entry
  - Art installation
  - Wheelchair lift
  - Stair connection
  - Existing tree
- Narrow strip planter with climbers
- Fullwidth of exposed aggregate pavement

### 4.2 Ground Floor - Commercial Building













# Landscape Design 4.8 Level 17 & 30





## Landscape Design **4.10 Level 45**