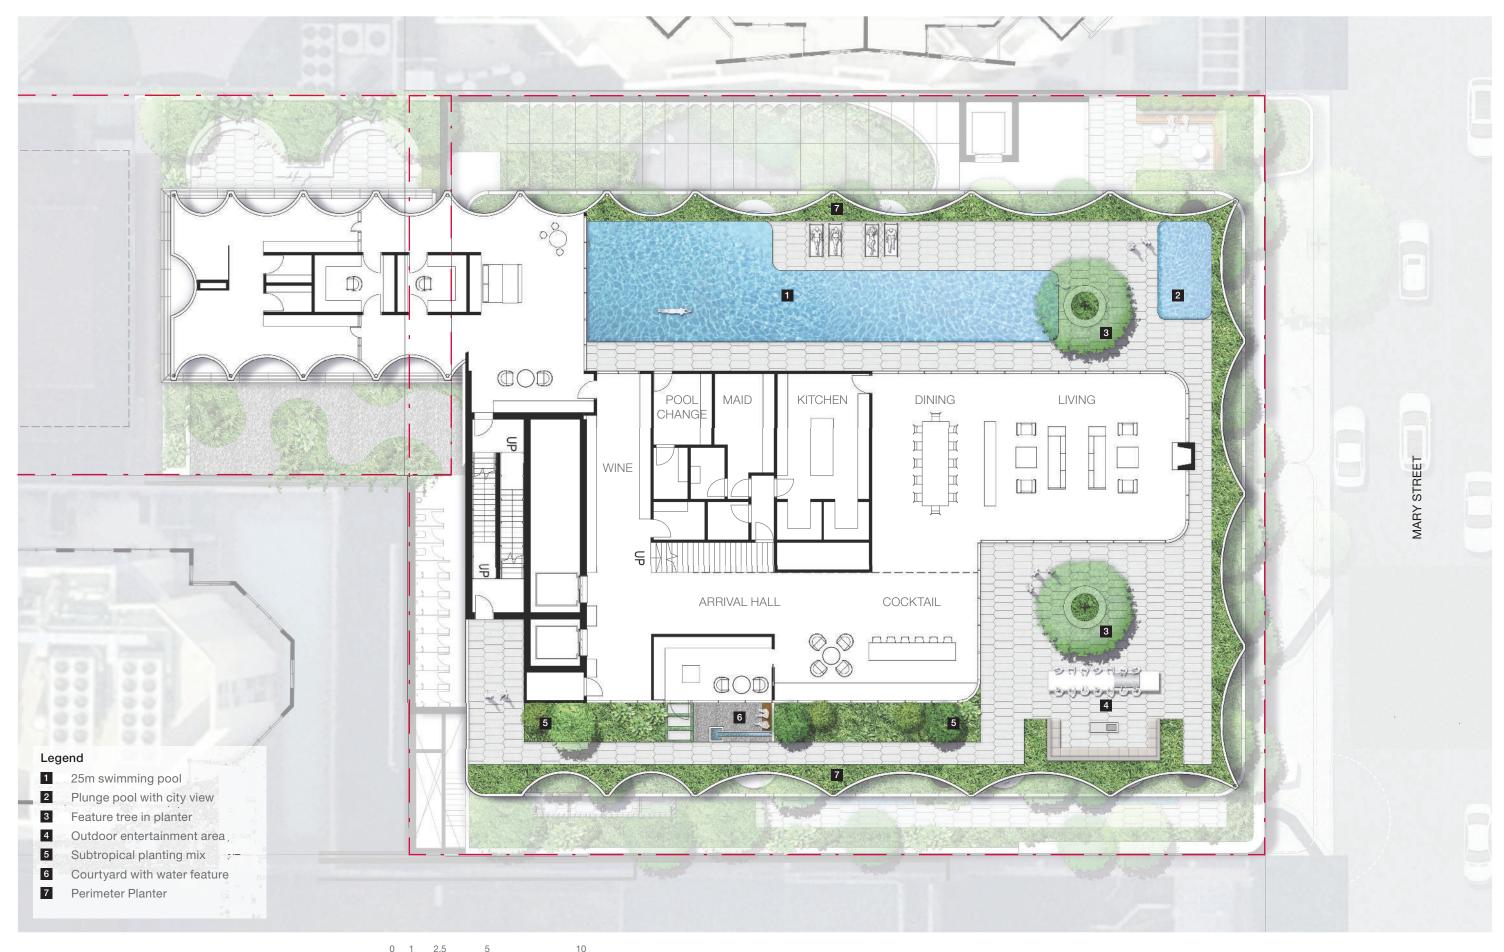

## Landscape Design 3.1 Master Plan



### Legend

- Margaret Street entry
- Mary Street entry
- Podium planter
- Art installation
- Wheelchair lift
- Existing tree to be retained
- On-street dining oportunity
- 8 Building entry
- Narrow strip planter with climbers
- Existing tree to be removed due to proximity to driveway crossover, subject to BCC's approval

### Ground Floor - Margaret Street Laneway



- 1 Margaret Street entry
  - Art installation
  - Wheelchair lift
  - Stair connection
  - Existing tree
- Narrow strip planter with climbers
- Fullwidth of exposed aggregate pavement

### 4.2 Ground Floor - Commercial Building













# Landscape Design 4.8 Level 17 & 30





## Landscape Design **4.10 Level 45**