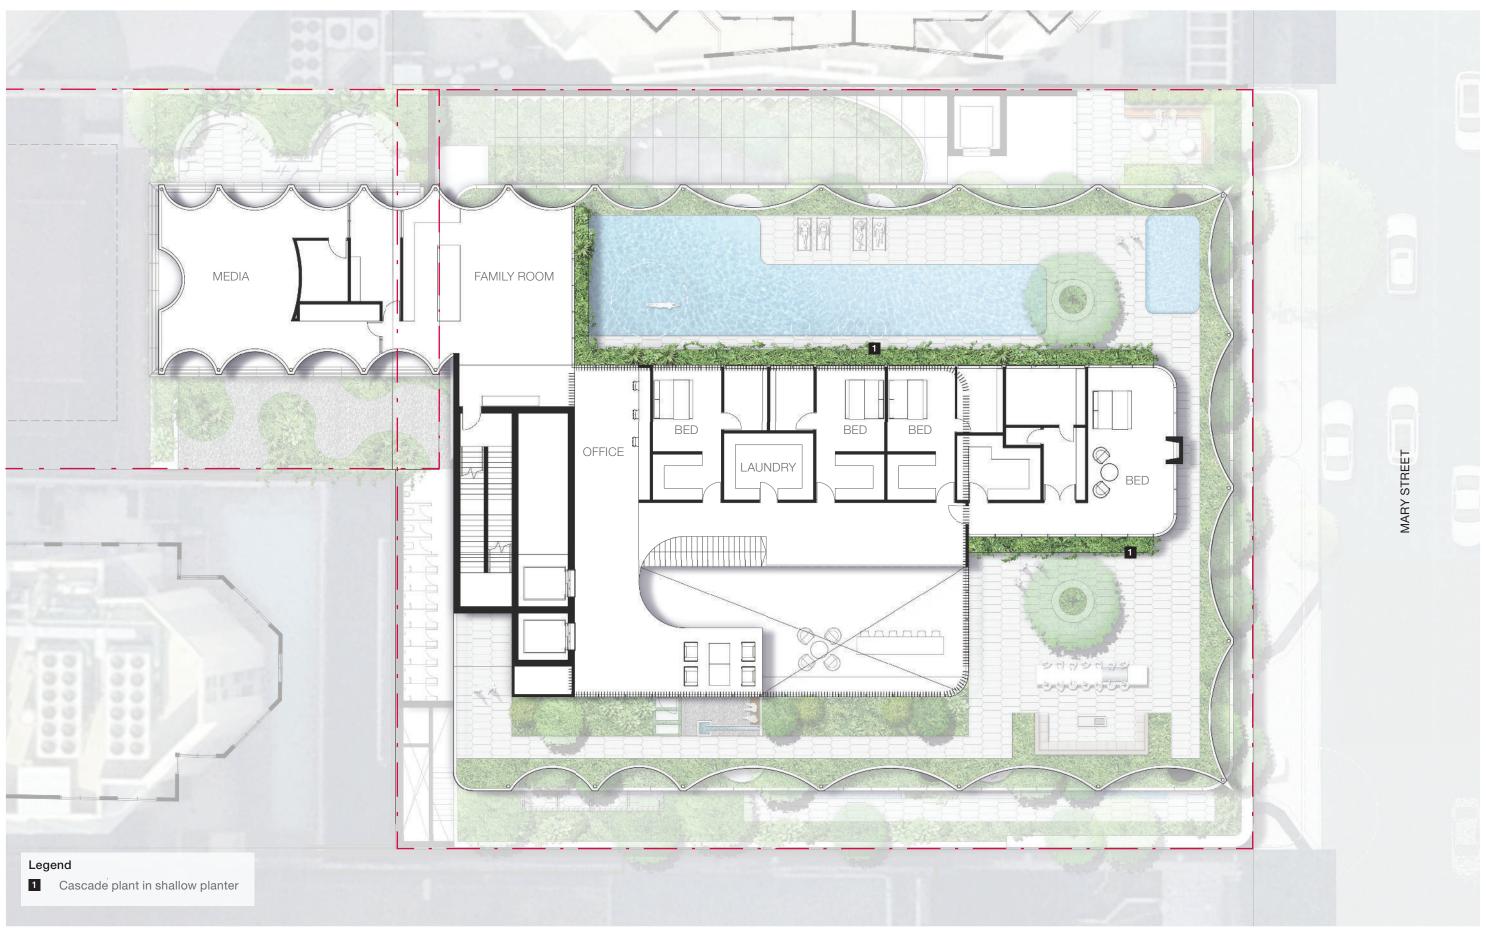

## Landscape Design 3.1 Master Plan



### Legend

- Margaret Street entry
- Mary Street entry
- Podium planter
- Art installation
- Wheelchair lift
- Existing tree to be retained
- On-street dining oportunity
- 8 Building entry
- Narrow strip planter with climbers
- Existing tree to be removed due to proximity to driveway crossover, subject to BCC's approval

### Ground Floor - Margaret Street Laneway



- 1 Margaret Street entry
  - Art installation
  - Wheelchair lift
  - Stair connection
  - Existing tree
- Narrow strip planter with climbers
- Fullwidth of exposed aggregate pavement

### 4.2 Ground Floor - Commercial Building













# Landscape Design 4.8 Level 17 & 30





## Landscape Design **4.10 Level 45**