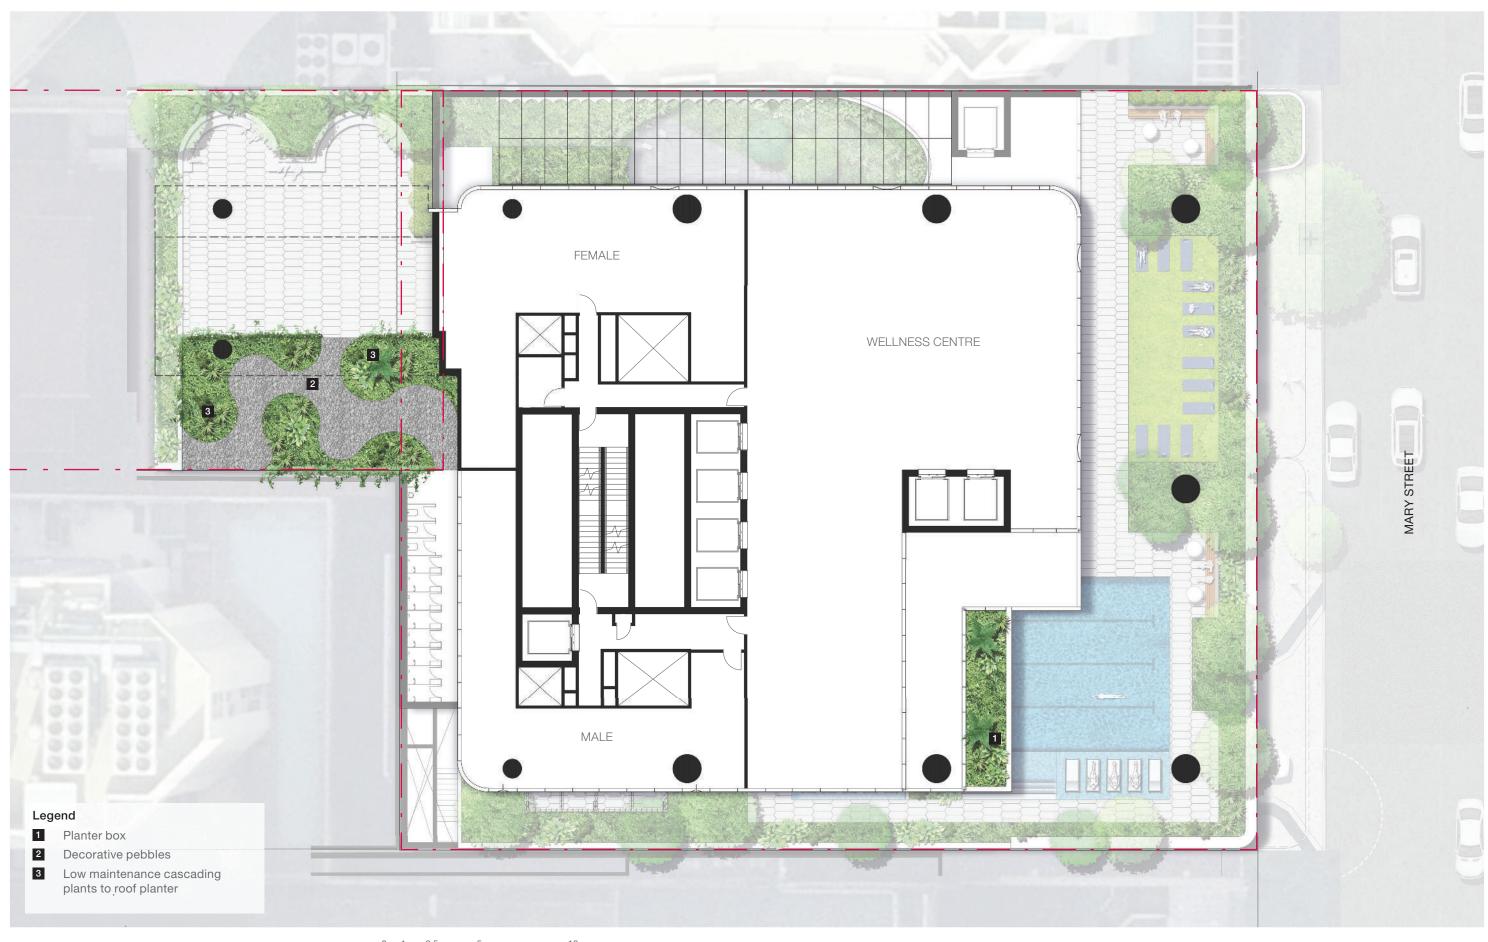

## Landscape Design 3.1 Master Plan



### Legend

- Margaret Street entry
- Mary Street entry
- Podium planter
- Art installation
- Wheelchair lift
- Existing tree to be retained
- On-street dining oportunity
- 8 Building entry
- Narrow strip planter with climbers
- Existing tree to be removed due to proximity to driveway crossover, subject to BCC's approval

### Ground Floor - Margaret Street Laneway



- 1 Margaret Street entry
  - Art installation
  - Wheelchair lift
  - Stair connection
  - Existing tree
- Narrow strip planter with climbers
- Fullwidth of exposed aggregate pavement

### 4.2 Ground Floor - Commercial Building













# Landscape Design 4.8 Level 17 & 30





## Landscape Design **4.10 Level 45**