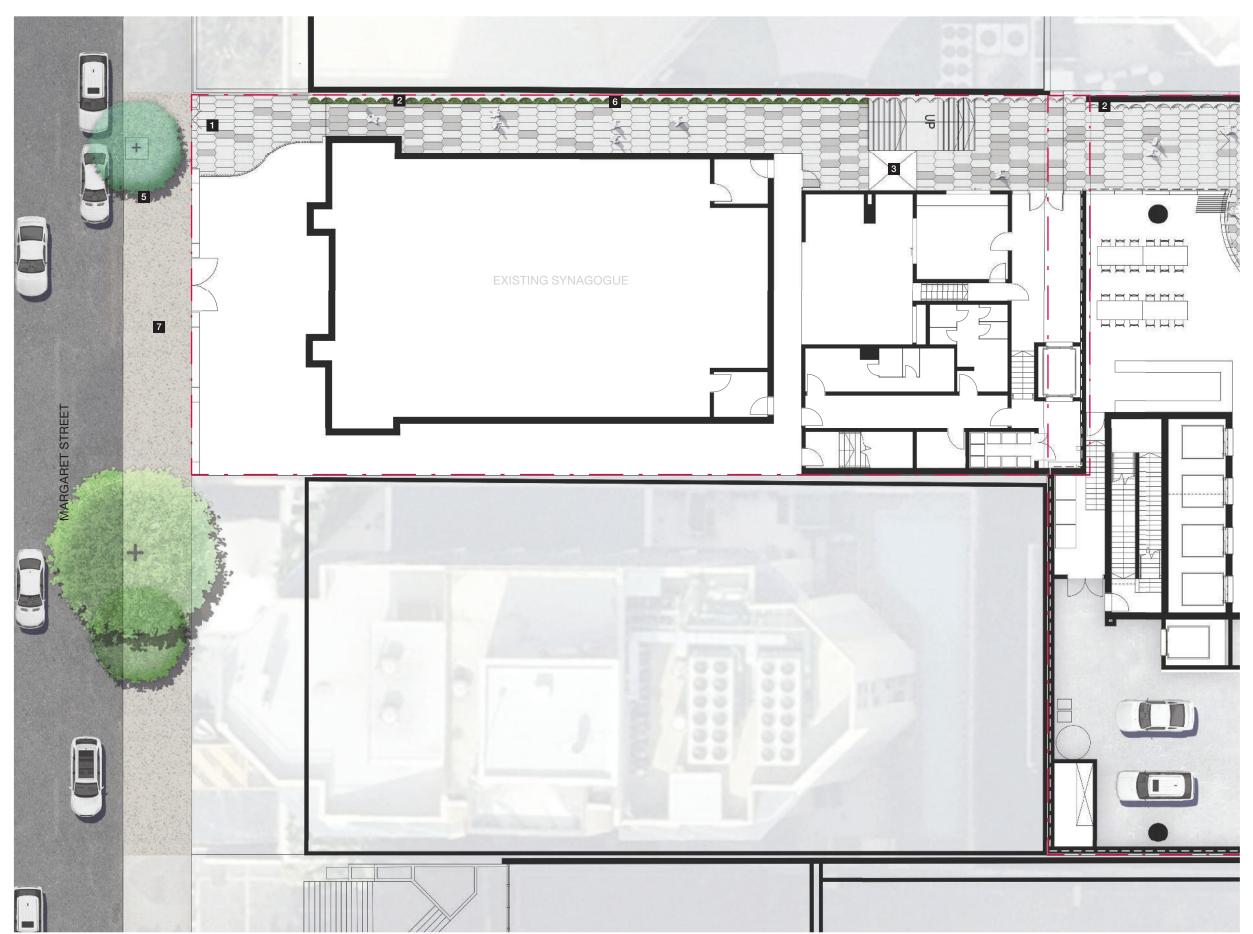

### Ground Floor - Margaret Street Laneway

- 1 Margaret Street entry
  - Art installation
  - Wheelchair lift
  - Stair connection
  - Existing tree
- Narrow strip planter with climbers
- Fullwidth of exposed aggregate pavement