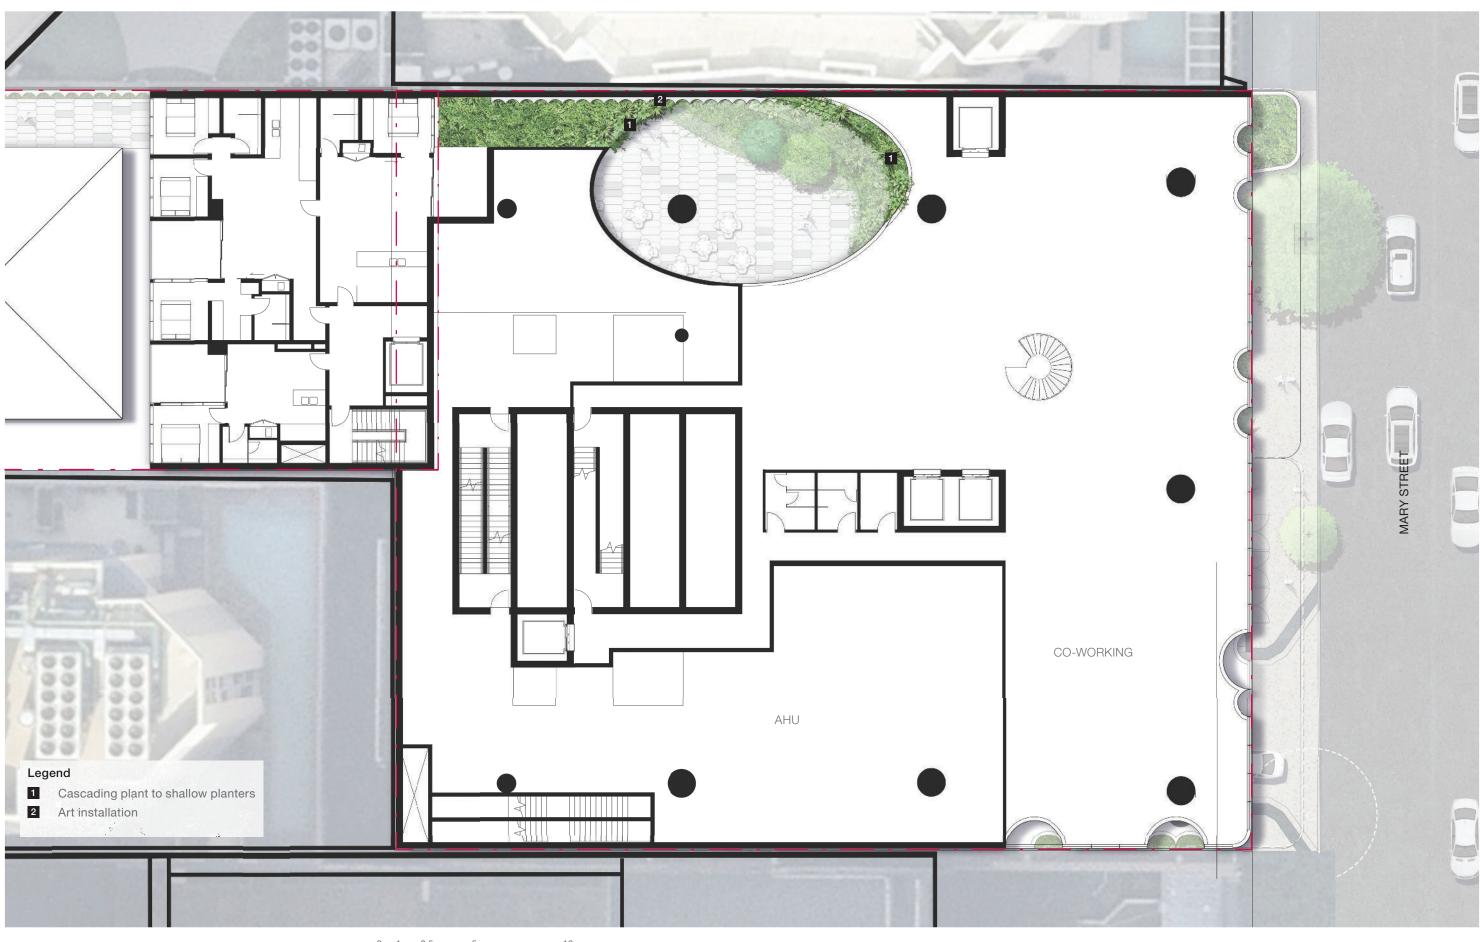

## Landscape Design 3.1 Master Plan



### Legend

- Margaret Street entry
- Mary Street entry
- Podium planter
- Art installation
- Wheelchair lift
- Existing tree to be retained
- On-street dining oportunity
- 8 Building entry
- Narrow strip planter with climbers
- Existing tree to be removed due to proximity to driveway crossover, subject to BCC's approval

### Ground Floor - Margaret Street Laneway



- 1 Margaret Street entry
  - Art installation
  - Wheelchair lift
  - Stair connection
  - Existing tree
- Narrow strip planter with climbers
- Fullwidth of exposed aggregate pavement

### 4.2 Ground Floor - Commercial Building













# Landscape Design 4.8 Level 17 & 30





## Landscape Design **4.10 Level 45**