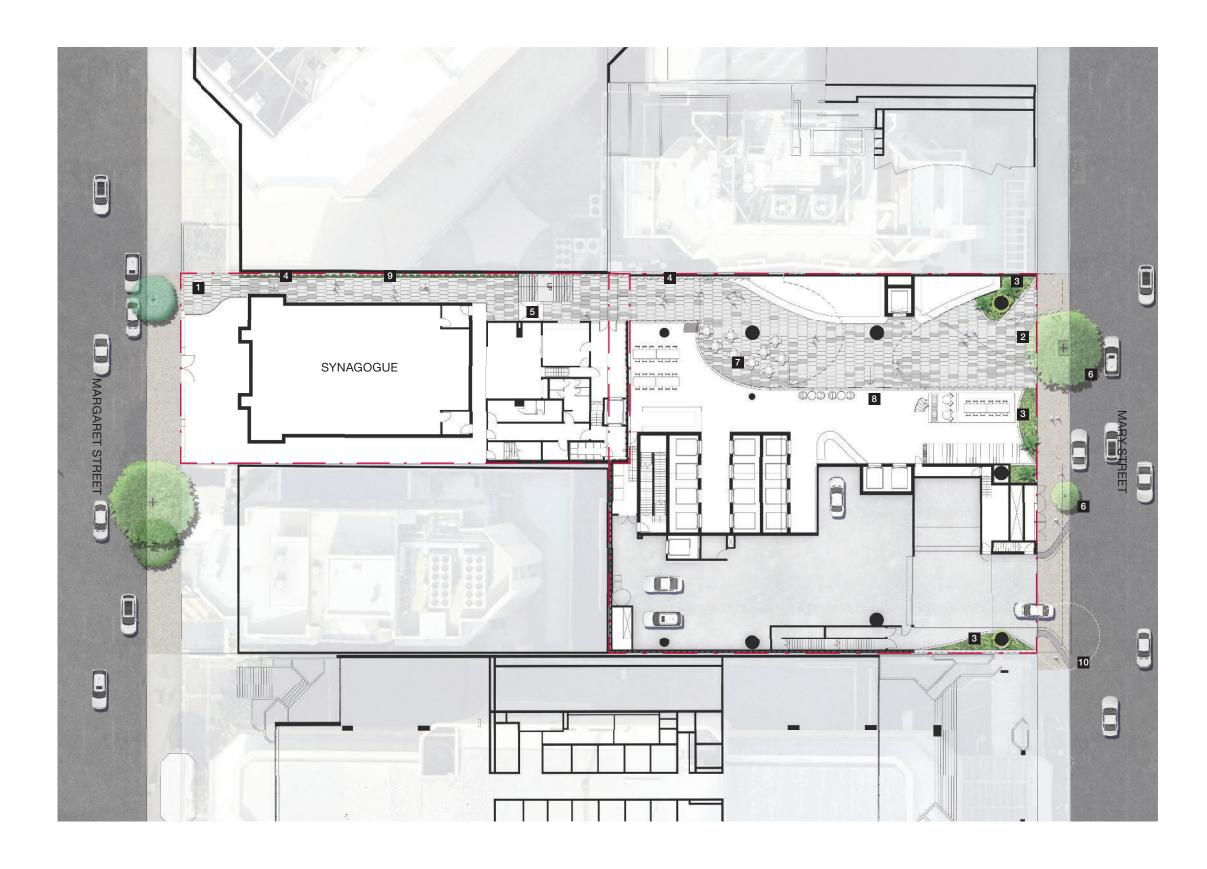

## Landscape Design 3.1 Master Plan

### Legend

- Margaret Street entry
- Mary Street entry
- Podium planter
- Art installation
- Wheelchair lift
- Existing tree to be retained
- On-street dining oportunity
- 8 Building entry
- Narrow strip planter with climbers
- Existing tree to be removed due to proximity to driveway crossover, subject to BCC's approval