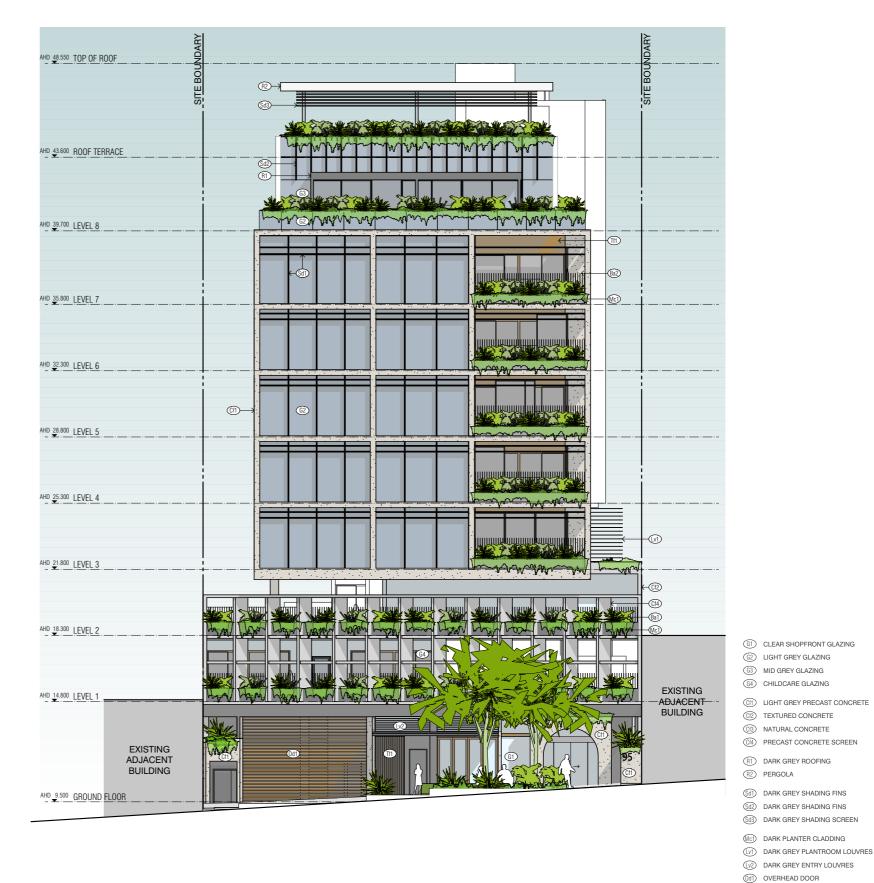

DEVELOPMENT APPLICATION

SOUTH-EAST ELEVATION

SCALE 1:200@A3

BIM Server: FKQLDBIM1 - BIMcloud Basic for ARCHICAD 21/19095/19095 General

ZG 05.08.2020

QUALITY ASSURANCE (FK IS A CERTIFIED COMPANY TO ISO 9001-2015)

THIS PROJECT IS SUBJECT TO THE FK QUALITY ASSURANCE SYSTEM SCHEMATIC DESIGN REVIEW FOR THIS PROJECT IS YET TO BE COMPLETED.

DESIGN DEVELOPMENT REVIEW FOR THIS DROJECT IN MET TO BE COMPLETED.

DESIGN DEVELOPMENT REVIEW FOR THIS PROJECT IS YET TO BE COMPLETED. TENDER DOCUMENTATION REVIEW FOR THIS PROJECT IS YET TO BE COMPLETED.

CONSTRUCTION DOCUMENTATION REVIEW FOR THIS DRAWING IS YET TO BE COMPLETED. IF THIS DRAWING IS STAMPED 'UNCONTROLLED COPY' THEN IT IS TO BE CONSIDERED A DRAFT, SUBJECT TO REVISION WITHOUT NOTICE

## NORTH-WEST ELEVATION SCALE 1:200@A3

05.08.2020

19095

1:200@A3

THIS DRAWING IS COPPRIGHT AND SHALL REMAIN THE PROPERTY OF FENDER NATSALDIS (AUST) PTY LTD CHECK AND VERIFY ALL DIMENSIONS ON SITE PRIOR TO COMMENCING WORK CRAWING TO BE READ IN COLUMNICTION WITH ALL OTHER CONTEXT COLCUMENTS ON DISTSALE DRAWINGS. USE REJURED DIMENSIONS ONLY. SEEK CLARIFICATION OF INCONSISTENCES / CONFILCTS.

05.08.2020 JM

ELEVATIONS

95 ROBERTSON STREET FORTITUDE VALLEY QLD 4006 FENDER KATSALIDIS WWW.FKAUSTRALIA.COM 2 RIVERSIDE QUAY, SOUTHBANK FENDER KATSALIDIS (AUST) PTY LTD ACN 092 943 0

**DA200** 

TIT TIMBER LOOK FINISH (Ba1) CHILDCARE BALUSTRADE Ba2 PICKET BALUSTRADE