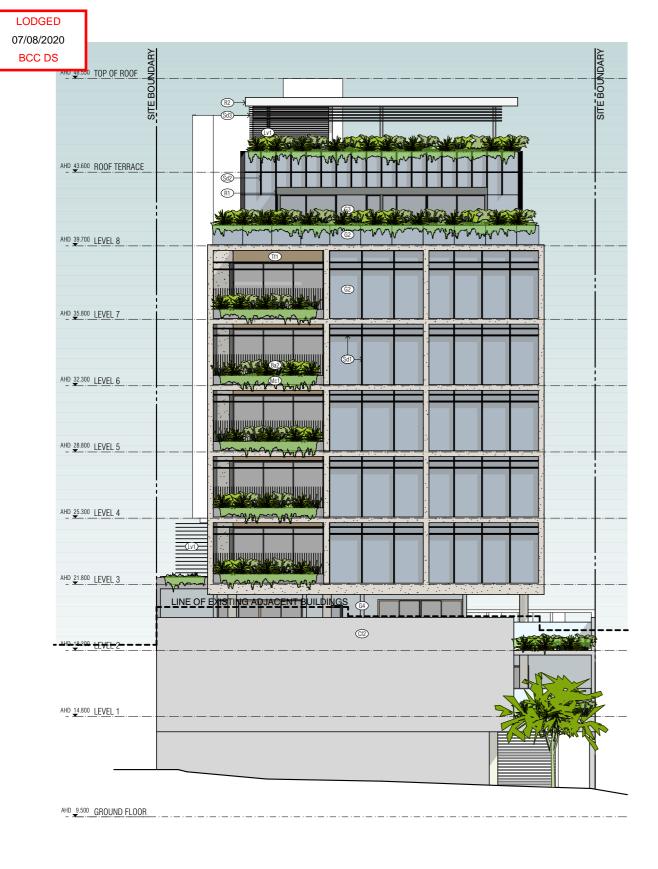

DEVELOPMENT APPLICATION

SOUTH-EAST ELEVATION

SCALE 1:200@A3

BIM Server: FKQLDBIM1 - BIMcloud Basic for ARCHICAD 21/19095/19095 General

ZG 05.08.2020

QUALITY ASSURANCE (FK IS A CERTIFIED COMPANY TO ISO 9001-2015)

THIS PROJECT IS SUBJECT TO THE FK QUALITY ASSURANCE SYSTEM SCHEMATIC DESIGN REVIEW FOR THIS PROJECT IS YET TO BE COMPLETED.

DESIGN DEVELOPMENT REVIEW FOR THIS DROJECT IN MET TO BE COMPLETED.

DESIGN DEVELOPMENT REVIEW FOR THIS PROJECT IS YET TO BE COMPLETED. TENDER DOCUMENTATION REVIEW FOR THIS PROJECT IS YET TO BE COMPLETED.

CONSTRUCTION DOCUMENTATION REVIEW FOR THIS DRAWING IS YET TO BE COMPLETED. IF THIS DRAWING IS STAMPED 'UNCONTROLLED COPY' THEN IT IS TO BE CONSIDERED A DRAFT, SUBJECT TO REVISION WITHOUT NOTICE

## NORTH-WEST ELEVATION SCALE 1:200@A3

05.08.2020

19095

1:200@A3

THIS DRAWING IS COPPRIGHT AND SHALL REMAIN THE PROPERTY OF FENDER NATSALDIS (AUST) PTY LTD CHECK AND VERIFY ALL DIMENSIONS ON SITE PRIOR TO COMMENCING WORK CRAWING TO BE READ IN COLUMNICTION WITH ALL OTHER CONTEXT COLCUMENTS ON DISTSALE DRAWINGS. USE REJURED DIMENSIONS ONLY. SEEK CLARIFICATION OF INCONSISTENCES / CONFILCTS.

05.08.2020 JM

ELEVATIONS

95 ROBERTSON STREET FORTITUDE VALLEY QLD 4006 FENDER KATSALIDIS WWW.FKAUSTRALIA.COM 2 RIVERSIDE QUAY, SOUTHBANK FENDER KATSALIDIS (AUST) PTY LTD ACN 092 943 0

**DA200** 

TIT TIMBER LOOK FINISH (Ba1) CHILDCARE BALUSTRADE Ba2 PICKET BALUSTRADE