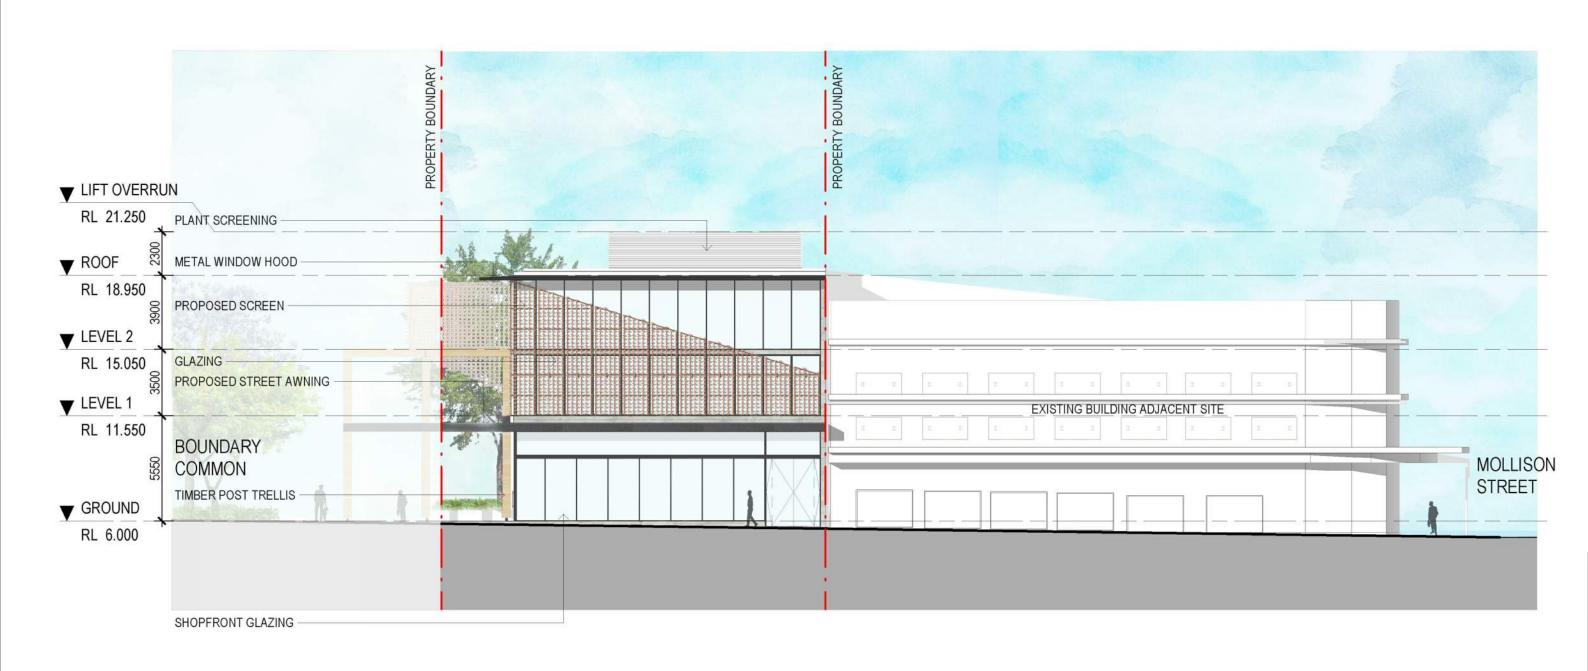

#### DRAWING LIST - THE EAVES

SHEET NUMBER SHEET NAME

|   |      | . *****                          |
|---|------|----------------------------------|
| ٠ | 0.11 | COVER SHEET                      |
| ٠ | 0.12 | LOCALITY PLAN                    |
|   | 1.12 | SITE PLAN - PROPOSED             |
|   | 2.11 | BASEMENT 1 PLAN                  |
|   | 2.12 | GROUND LEVEL PLAN                |
|   | 2.13 | LEVEL 1 PLAN                     |
|   | 2.14 | LEVEL 2 PLAN                     |
|   | 2.15 | ROOF PLAN                        |
|   | 2.16 | UPPER ROOF PLAN                  |
|   | 3.11 | NORTH ELEVATION                  |
|   | 3.12 | EAST ELEVATION                   |
|   | 3.13 | SOUTH ELEVATION                  |
|   | 3.14 | WEST ELEVATION                   |
|   | 3.15 | MOLLISON STREET ELEVATION        |
|   | 3.16 | <b>BOUNDARY STREET ELEVATION</b> |
|   | 4.11 | SECTION 1                        |
|   | 4.12 | SECTION 2                        |
|   |      |                                  |