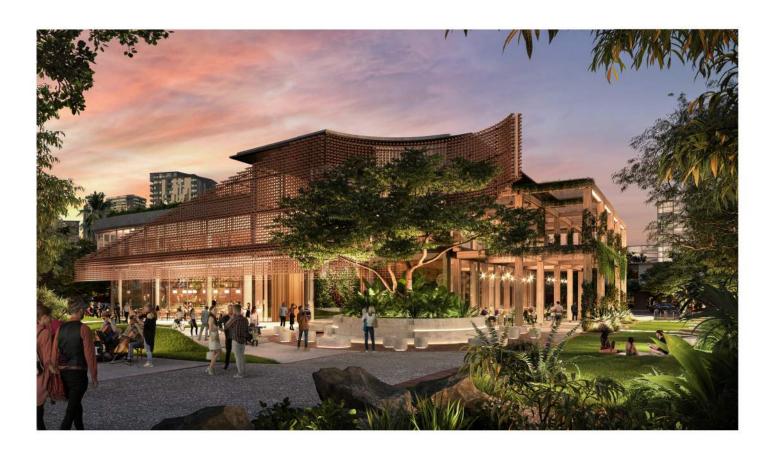

# DEVELOPMENT APPLICATION PROPOSED MIXED USE DEVELOPMENT

**MOLLISON PARK & RETAIL PRECINCT** 

89 - 91 BOUNDARY ST, WEST END, QLD 4101

#### PROPERTY DESCRIPTION

| THE EAVES<br>RPD<br>SITE AREA<br>GFA | LOT 1 / RP182335<br>616 m <sup>2</sup>                                                          |
|--------------------------------------|-------------------------------------------------------------------------------------------------|
| ····                                 | EL 405 m <sup>2</sup><br>458 m <sup>2</sup><br>458 m <sup>2</sup><br>1 <b>321 m<sup>2</sup></b> |