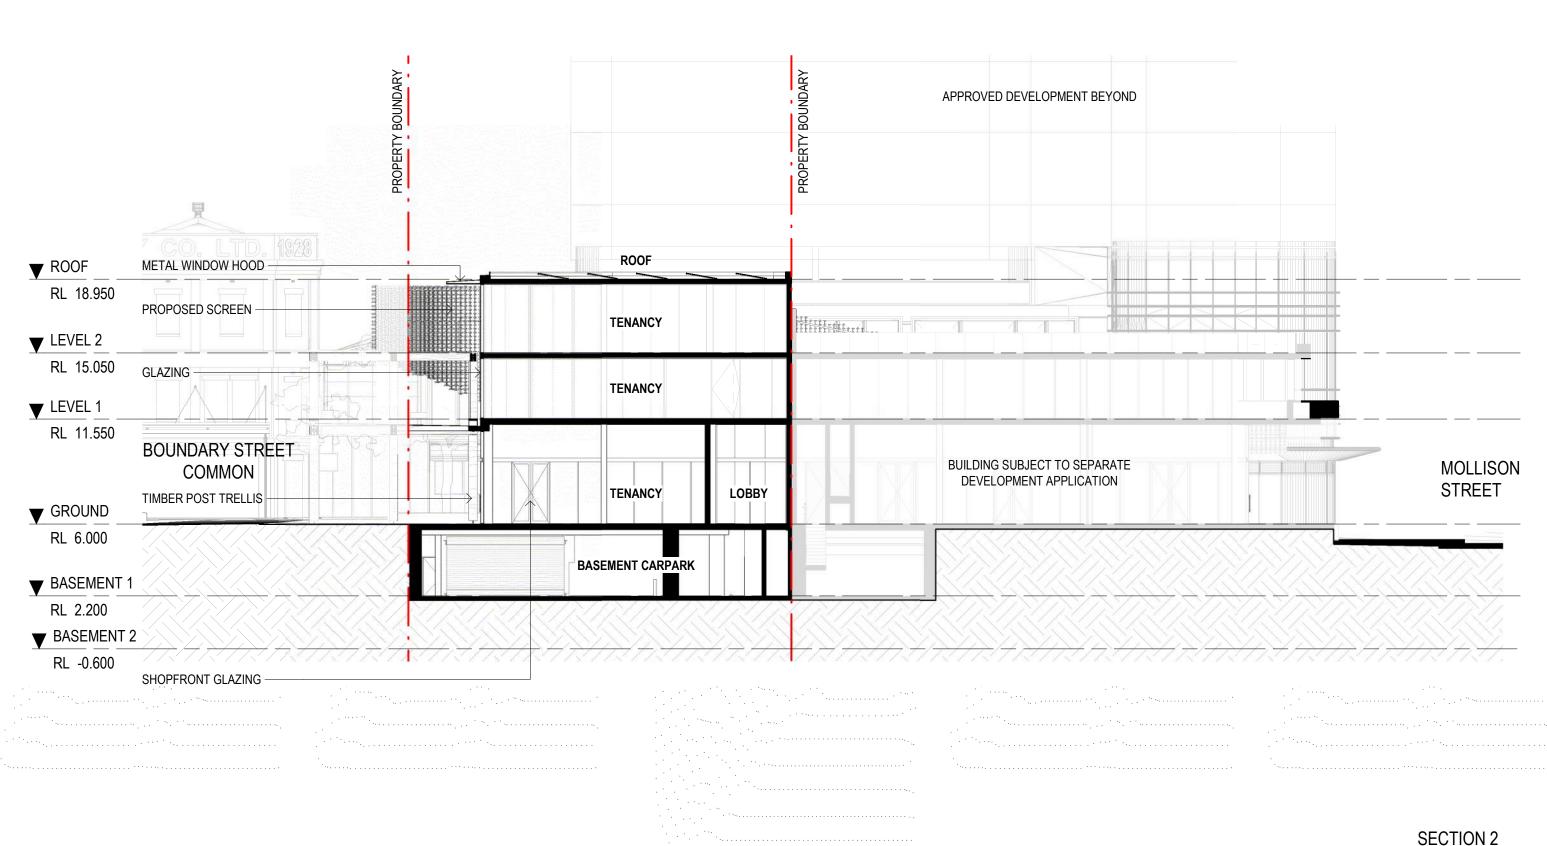

#### DRAWING LIST - THE EAVES

SHEET NUMBER SHEET NAME

|   |      | . *****                          |
|---|------|----------------------------------|
| ٠ | 0.11 | COVER SHEET                      |
| ٠ | 0.12 | LOCALITY PLAN                    |
|   | 1.12 | SITE PLAN - PROPOSED             |
|   | 2.11 | BASEMENT 1 PLAN                  |
|   | 2.12 | GROUND LEVEL PLAN                |
|   | 2.13 | LEVEL 1 PLAN                     |
|   | 2.14 | LEVEL 2 PLAN                     |
|   | 2.15 | ROOF PLAN                        |
|   | 2.16 | UPPER ROOF PLAN                  |
|   | 3.11 | NORTH ELEVATION                  |
|   | 3.12 | EAST ELEVATION                   |
|   | 3.13 | SOUTH ELEVATION                  |
|   | 3.14 | WEST ELEVATION                   |
|   | 3.15 | MOLLISON STREET ELEVATION        |
|   | 3.16 | <b>BOUNDARY STREET ELEVATION</b> |
|   | 4.11 | SECTION 1                        |
|   | 4.12 | SECTION 2                        |
|   |      |                                  |

**bureau**^proberts

LODGED 24/06/2020 BCC DS

SEKISUI HOUSE MOLLISON PARK & RETAIL PRECINCT 89 - 91 BOUNDARY ST, WEST END, QLD 4101

SCALE: 1:200 [A3] DATE: 22.06.2020 PROJECT NO: PHASE:

DRAWING NUMBER: REVISION: AR 4.12 5 22/06/2020 3:07:37 PM