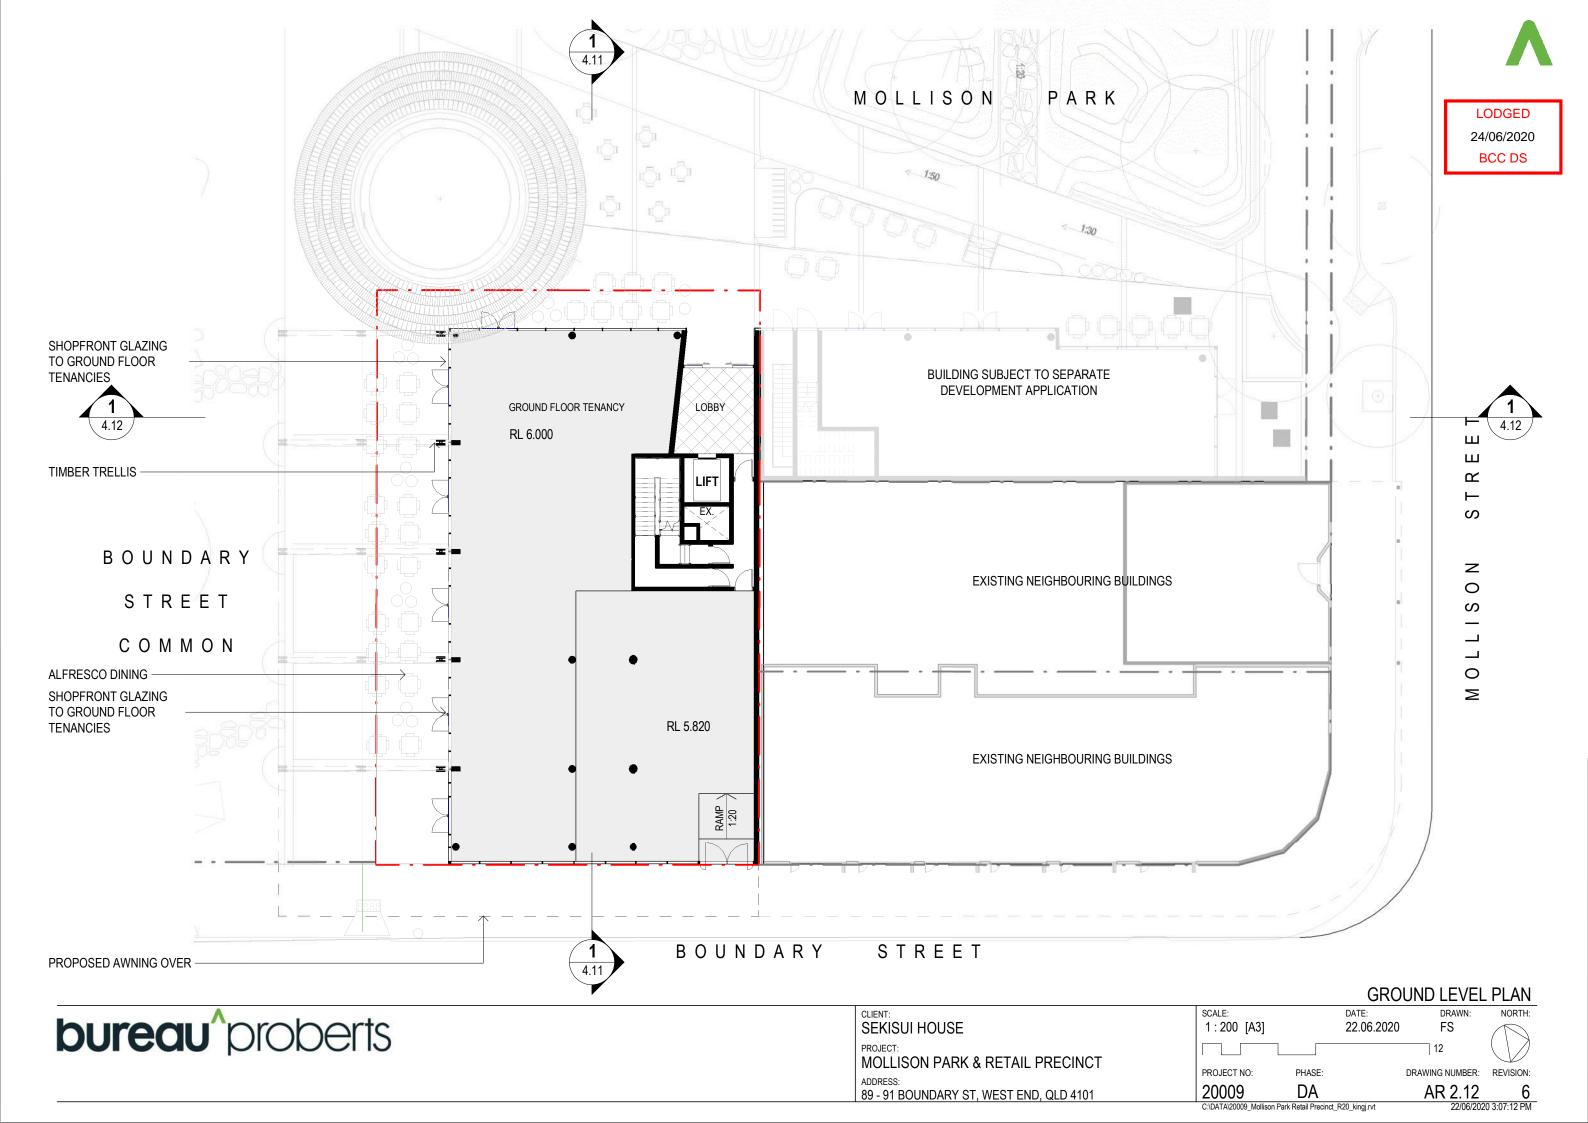

#### DRAWING LIST - THE EAVES

SHEET NUMBER SHEET NAME

|   |      | . *****                          |
|---|------|----------------------------------|
| ٠ | 0.11 | COVER SHEET                      |
| ٠ | 0.12 | LOCALITY PLAN                    |
|   | 1.12 | SITE PLAN - PROPOSED             |
|   | 2.11 | BASEMENT 1 PLAN                  |
|   | 2.12 | GROUND LEVEL PLAN                |
|   | 2.13 | LEVEL 1 PLAN                     |
|   | 2.14 | LEVEL 2 PLAN                     |
|   | 2.15 | ROOF PLAN                        |
|   | 2.16 | UPPER ROOF PLAN                  |
|   | 3.11 | NORTH ELEVATION                  |
|   | 3.12 | EAST ELEVATION                   |
|   | 3.13 | SOUTH ELEVATION                  |
|   | 3.14 | WEST ELEVATION                   |
|   | 3.15 | MOLLISON STREET ELEVATION        |
|   | 3.16 | <b>BOUNDARY STREET ELEVATION</b> |
|   | 4.11 | SECTION 1                        |
|   | 4.12 | SECTION 2                        |
|   |      |                                  |