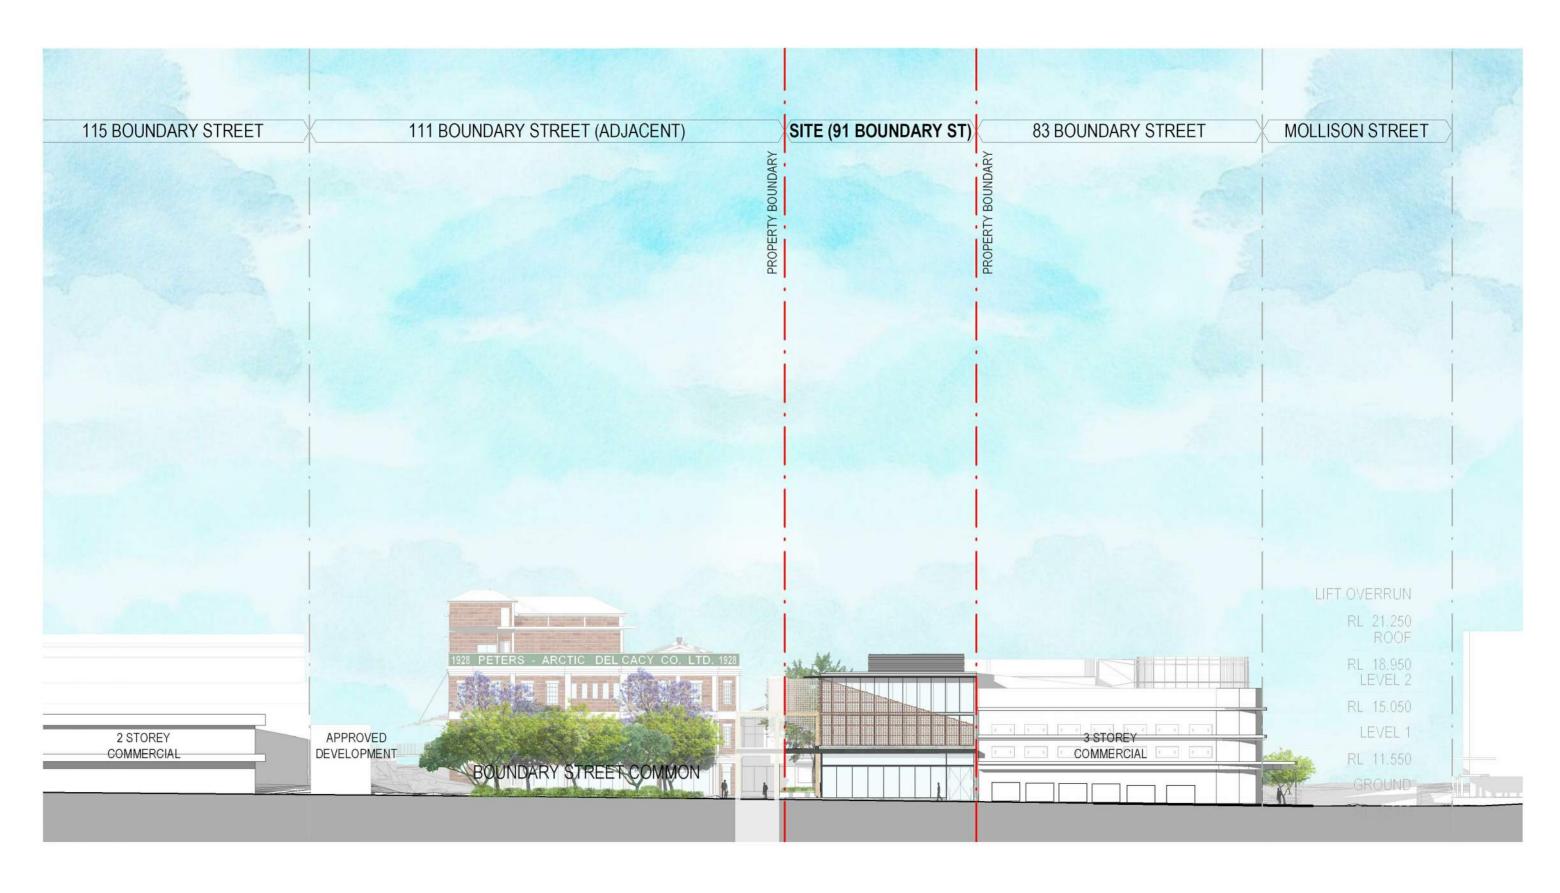

#### BOUNDARY STREET ELEVATION SCALE: DATE: DRAWN: NORTH:

**bureau**^proberts

24/06/2020 BCC DS CLIENT:
SEKISUI HOUSE
PROJECT:
MOLLISON PARK & RETAIL PRECINCT
ADDRESS:
89 - 91 BOUNDARY ST, WEST END, QLD 4101

DATE: 22.06.2020

PHASE:

DA

PROJECT NO:

20009

6.2020 FS

DRAWING NUMBER: F

AR 3.16