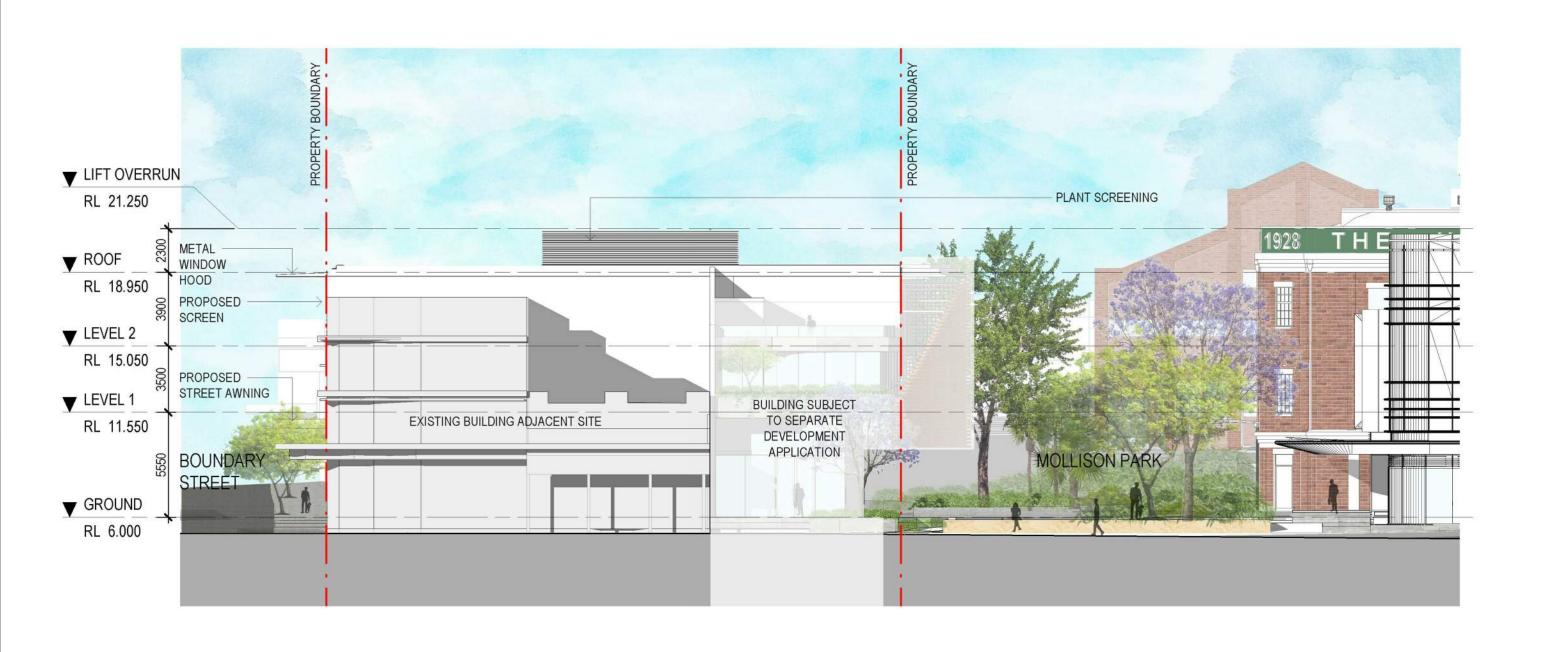

#### DRAWING LIST - THE EAVES

SHEET NUMBER SHEET NAME

|   |      | . *****                          |
|---|------|----------------------------------|
| ٠ | 0.11 | COVER SHEET                      |
| ٠ | 0.12 | LOCALITY PLAN                    |
|   | 1.12 | SITE PLAN - PROPOSED             |
|   | 2.11 | BASEMENT 1 PLAN                  |
|   | 2.12 | GROUND LEVEL PLAN                |
|   | 2.13 | LEVEL 1 PLAN                     |
|   | 2.14 | LEVEL 2 PLAN                     |
|   | 2.15 | ROOF PLAN                        |
|   | 2.16 | UPPER ROOF PLAN                  |
|   | 3.11 | NORTH ELEVATION                  |
|   | 3.12 | EAST ELEVATION                   |
|   | 3.13 | SOUTH ELEVATION                  |
|   | 3.14 | WEST ELEVATION                   |
|   | 3.15 | MOLLISON STREET ELEVATION        |
|   | 3.16 | <b>BOUNDARY STREET ELEVATION</b> |
|   | 4.11 | SECTION 1                        |
|   | 4.12 | SECTION 2                        |
|   |      |                                  |