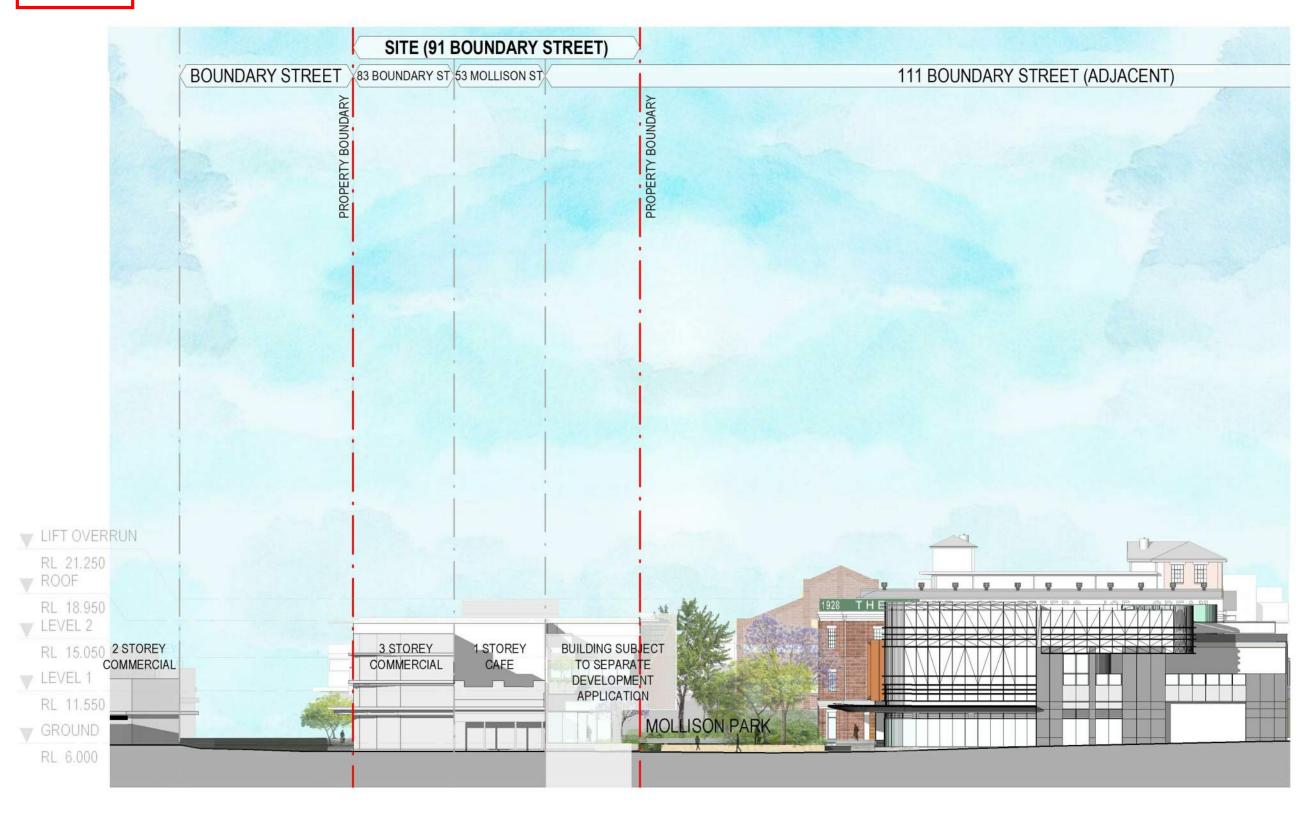

#### BOUNDARY STREET ELEVATION SCALE: DATE: DRAWN: NORTH:

**bureau**^proberts

24/06/2020 BCC DS CLIENT:
SEKISUI HOUSE
PROJECT:
MOLLISON PARK & RETAIL PRECINCT
ADDRESS:
89 - 91 BOUNDARY ST, WEST END, QLD 4101

DATE: 22.06.2020

PHASE:

DA

PROJECT NO:

20009

6.2020 FS

DRAWING NUMBER: F

AR 3.16