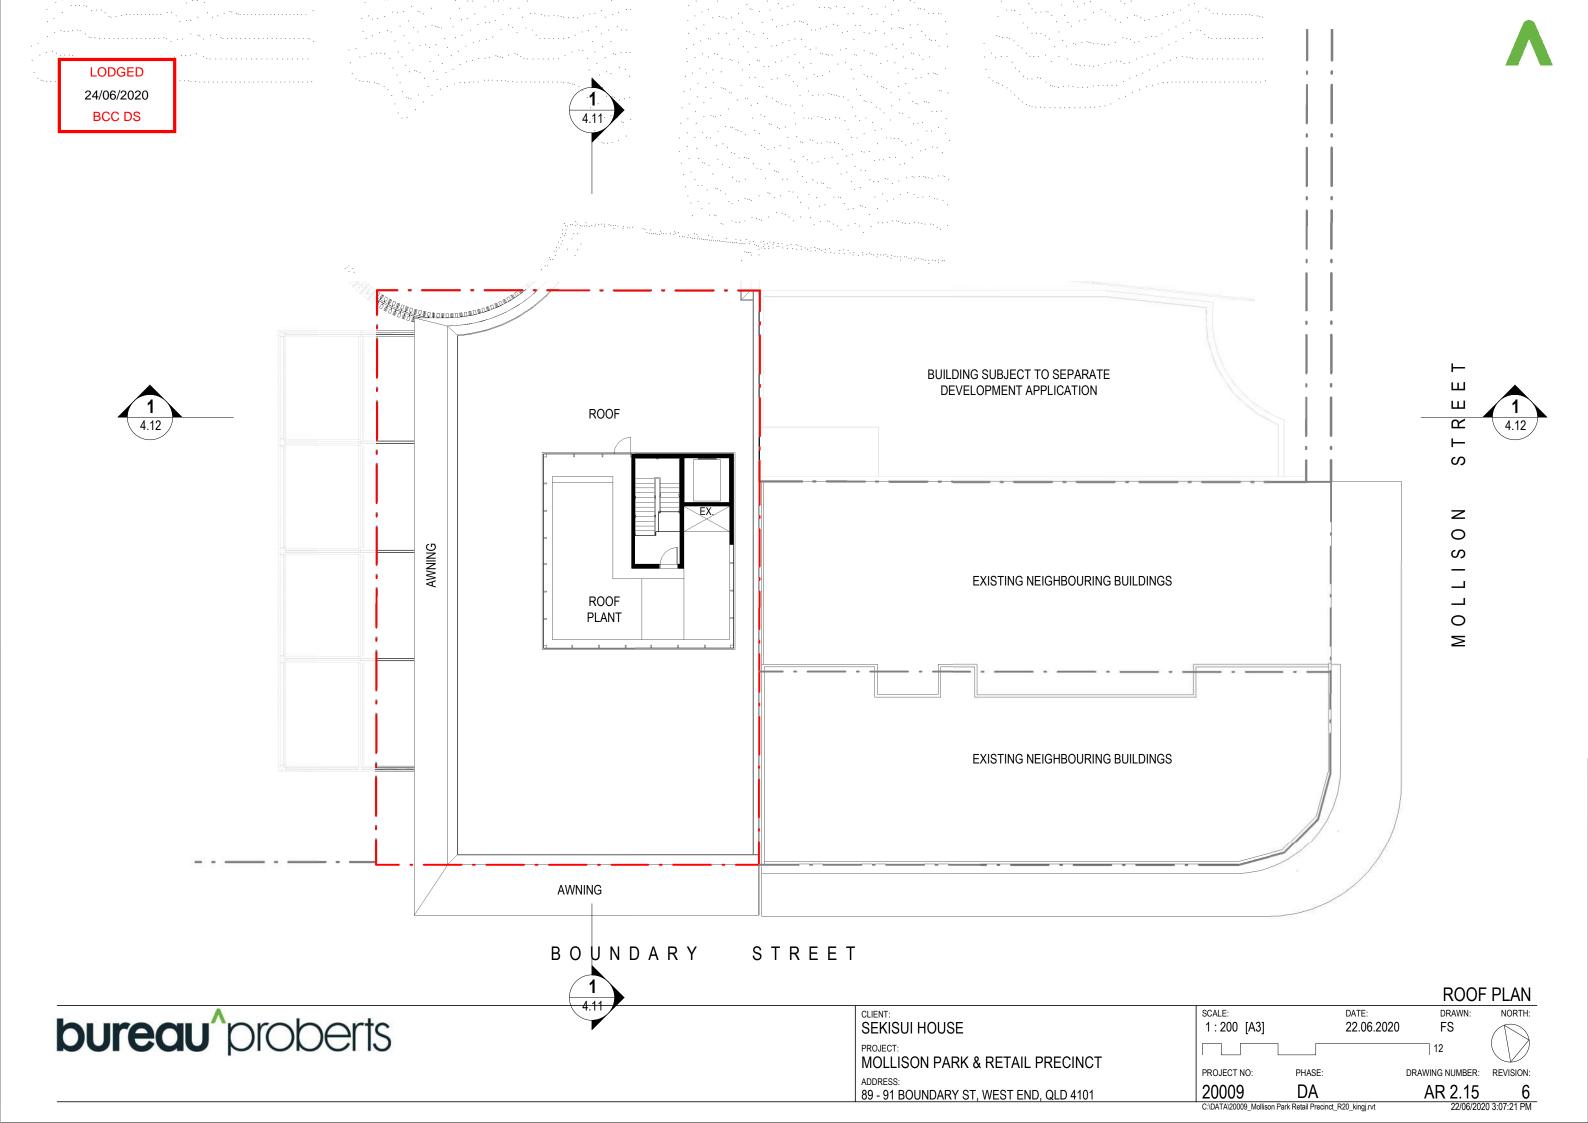

#### DRAWING LIST - THE EAVES

SHEET NUMBER SHEET NAME

|   |      | . *****                          |
|---|------|----------------------------------|
| ٠ | 0.11 | COVER SHEET                      |
| ٠ | 0.12 | LOCALITY PLAN                    |
|   | 1.12 | SITE PLAN - PROPOSED             |
|   | 2.11 | BASEMENT 1 PLAN                  |
|   | 2.12 | GROUND LEVEL PLAN                |
|   | 2.13 | LEVEL 1 PLAN                     |
|   | 2.14 | LEVEL 2 PLAN                     |
|   | 2.15 | ROOF PLAN                        |
|   | 2.16 | UPPER ROOF PLAN                  |
|   | 3.11 | NORTH ELEVATION                  |
|   | 3.12 | EAST ELEVATION                   |
|   | 3.13 | SOUTH ELEVATION                  |
|   | 3.14 | WEST ELEVATION                   |
|   | 3.15 | MOLLISON STREET ELEVATION        |
|   | 3.16 | <b>BOUNDARY STREET ELEVATION</b> |
|   | 4.11 | SECTION 1                        |
|   | 4.12 | SECTION 2                        |
|   |      |                                  |