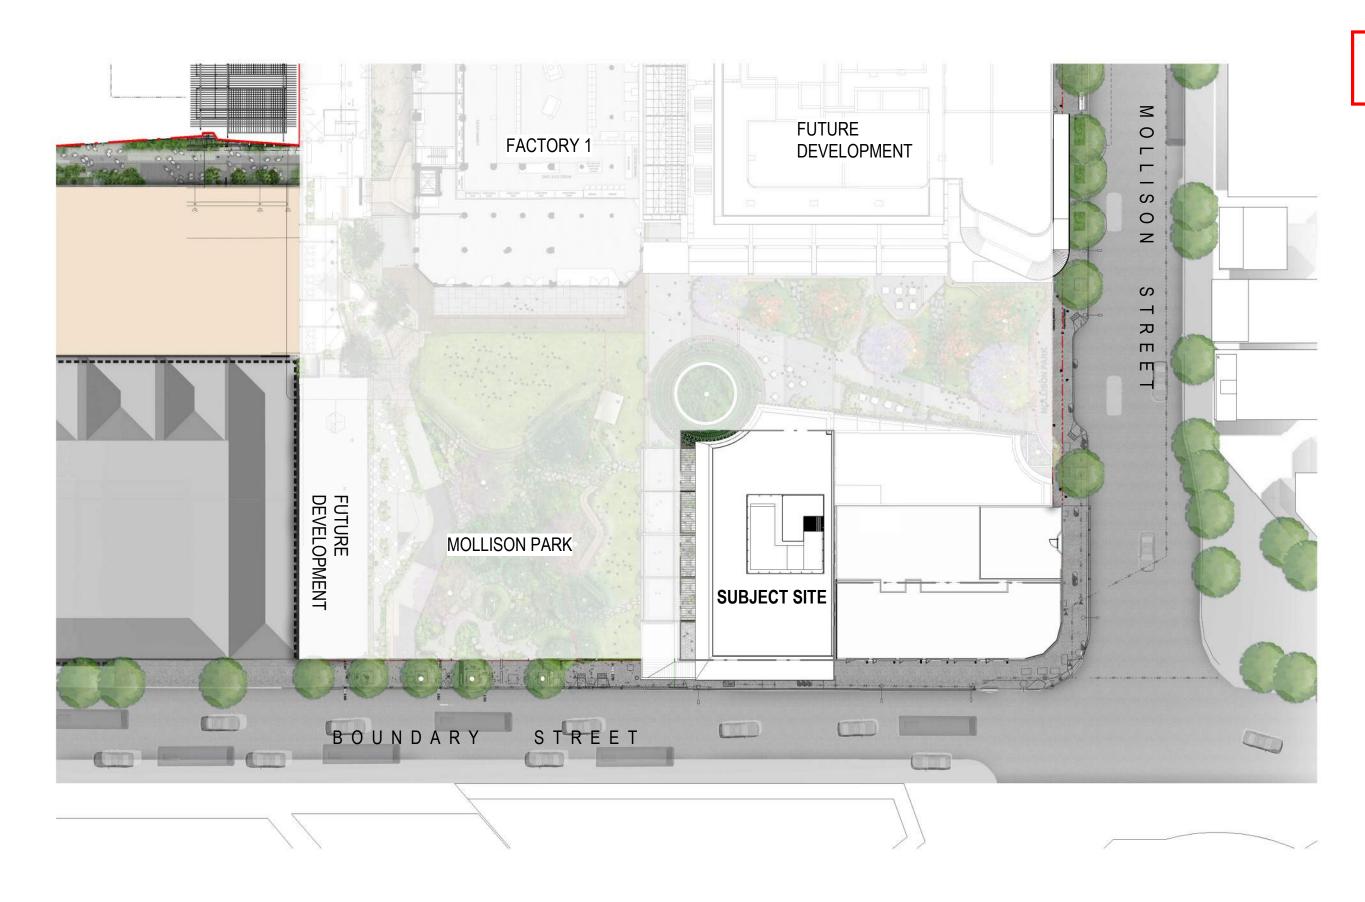

#### PROPERTY DESCRIPTION

| THE EAVES<br>RPD<br>SITE AREA<br>GFA | LOT 1 / RP182335<br>616 m <sup>2</sup>                                                          |
|--------------------------------------|-------------------------------------------------------------------------------------------------|
| ····                                 | EL 405 m <sup>2</sup><br>458 m <sup>2</sup><br>458 m <sup>2</sup><br>1 <b>321 m<sup>2</sup></b> |

CARS PROVIDED

SITE COVER

RETAIL /
COMMERCIAL SPACES 9
PWD SPACES 1
TOTAL 10

492 m<sup>2</sup> / 79.9%