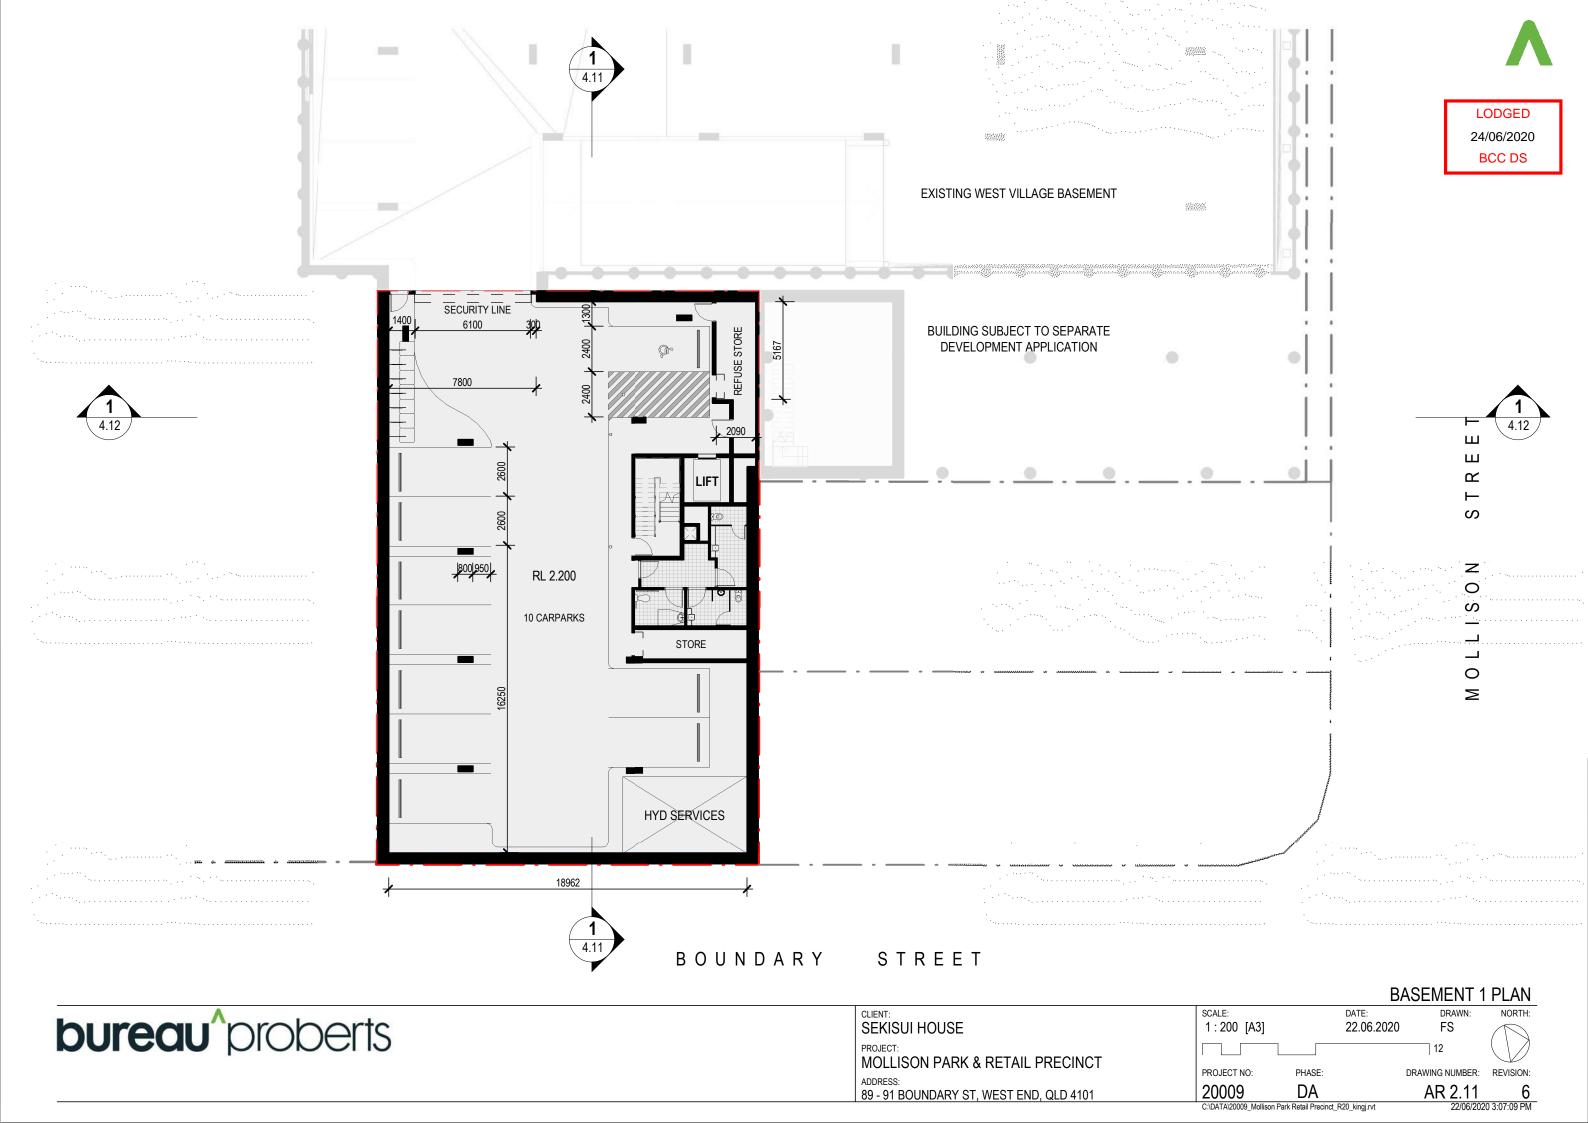

CARS PROVIDED

SITE COVER

RETAIL /
COMMERCIAL SPACES 9
PWD SPACES 1
TOTAL 10

492 m<sup>2</sup> / 79.9%