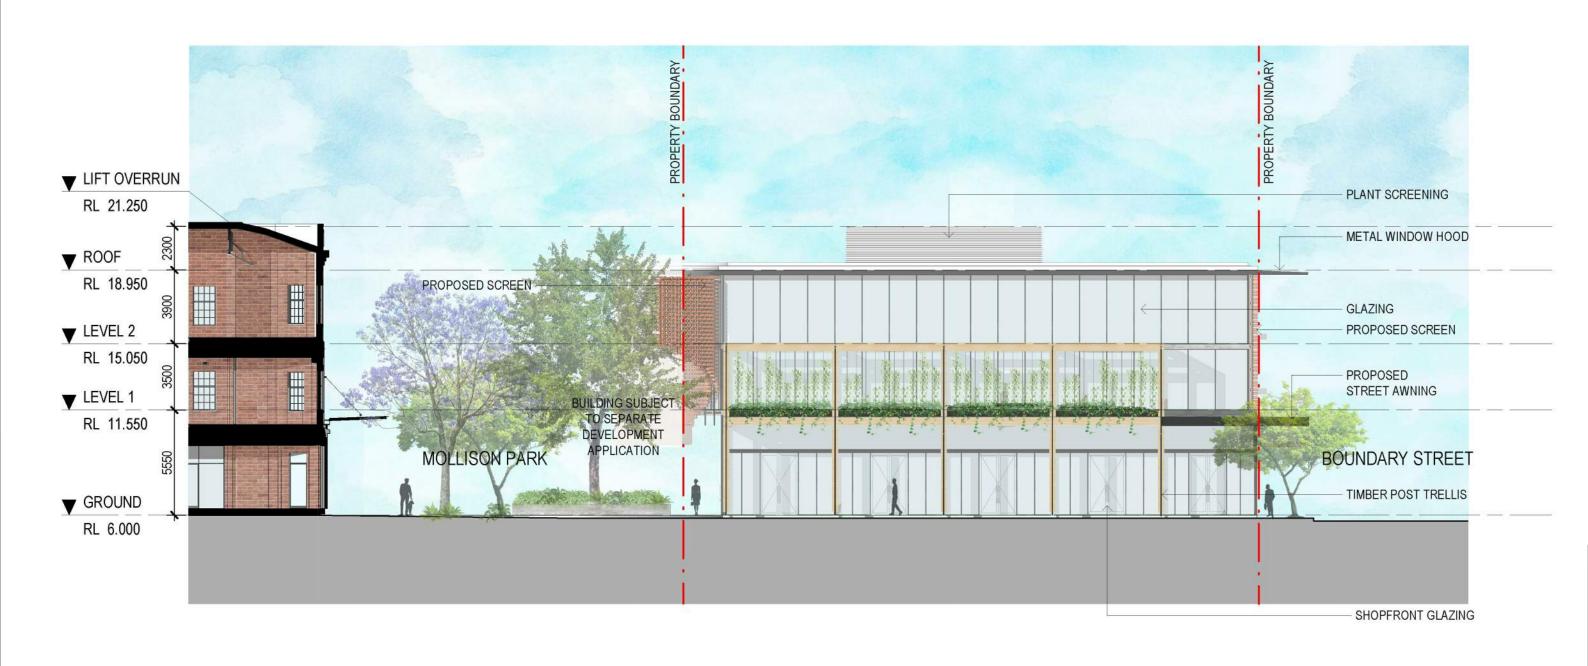

#### DRAWING LIST - THE EAVES

SHEET NUMBER SHEET NAME

|   |      | . *****                          |
|---|------|----------------------------------|
| ٠ | 0.11 | COVER SHEET                      |
| ٠ | 0.12 | LOCALITY PLAN                    |
|   | 1.12 | SITE PLAN - PROPOSED             |
|   | 2.11 | BASEMENT 1 PLAN                  |
|   | 2.12 | GROUND LEVEL PLAN                |
|   | 2.13 | LEVEL 1 PLAN                     |
|   | 2.14 | LEVEL 2 PLAN                     |
|   | 2.15 | ROOF PLAN                        |
|   | 2.16 | UPPER ROOF PLAN                  |
|   | 3.11 | NORTH ELEVATION                  |
|   | 3.12 | EAST ELEVATION                   |
|   | 3.13 | SOUTH ELEVATION                  |
|   | 3.14 | WEST ELEVATION                   |
|   | 3.15 | MOLLISON STREET ELEVATION        |
|   | 3.16 | <b>BOUNDARY STREET ELEVATION</b> |
|   | 4.11 | SECTION 1                        |
|   | 4.12 | SECTION 2                        |
|   |      |                                  |