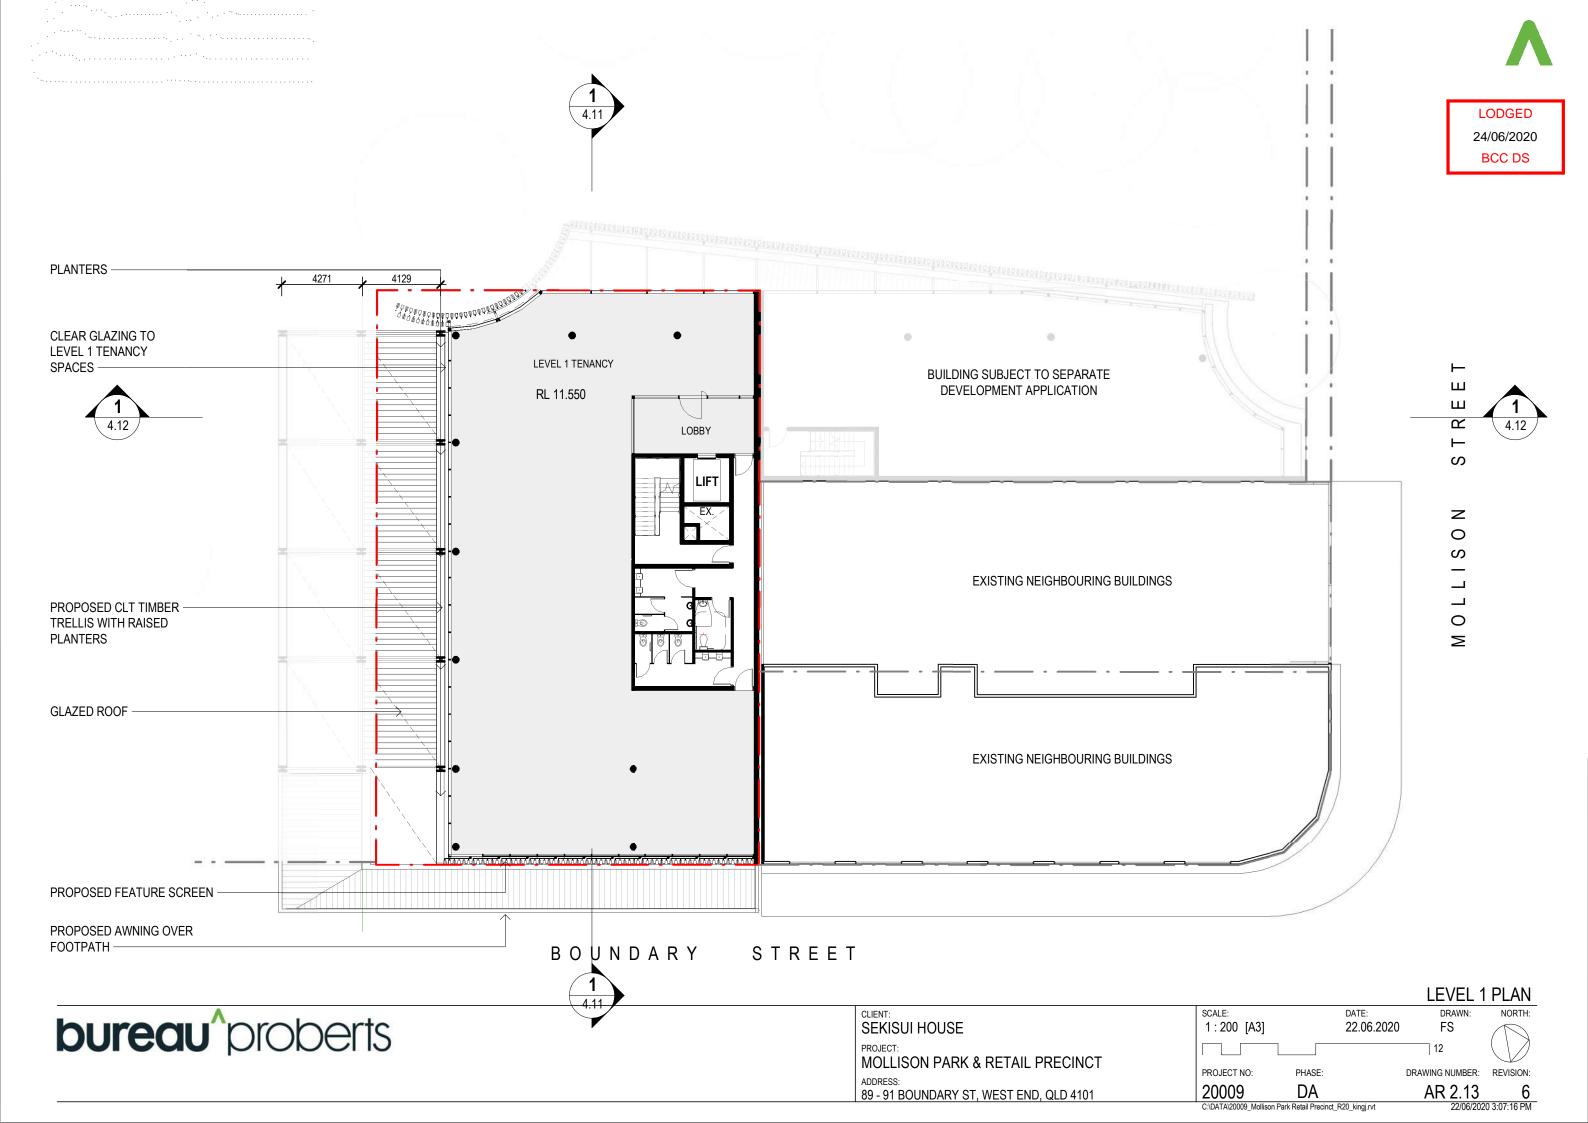

#### DRAWING LIST - THE EAVES

SHEET NUMBER SHEET NAME

|   |      | . *****                          |
|---|------|----------------------------------|
| ٠ | 0.11 | COVER SHEET                      |
| ٠ | 0.12 | LOCALITY PLAN                    |
|   | 1.12 | SITE PLAN - PROPOSED             |
|   | 2.11 | BASEMENT 1 PLAN                  |
|   | 2.12 | GROUND LEVEL PLAN                |
|   | 2.13 | LEVEL 1 PLAN                     |
|   | 2.14 | LEVEL 2 PLAN                     |
|   | 2.15 | ROOF PLAN                        |
|   | 2.16 | UPPER ROOF PLAN                  |
|   | 3.11 | NORTH ELEVATION                  |
|   | 3.12 | EAST ELEVATION                   |
|   | 3.13 | SOUTH ELEVATION                  |
|   | 3.14 | WEST ELEVATION                   |
|   | 3.15 | MOLLISON STREET ELEVATION        |
|   | 3.16 | <b>BOUNDARY STREET ELEVATION</b> |
|   | 4.11 | SECTION 1                        |
|   | 4.12 | SECTION 2                        |
|   |      |                                  |