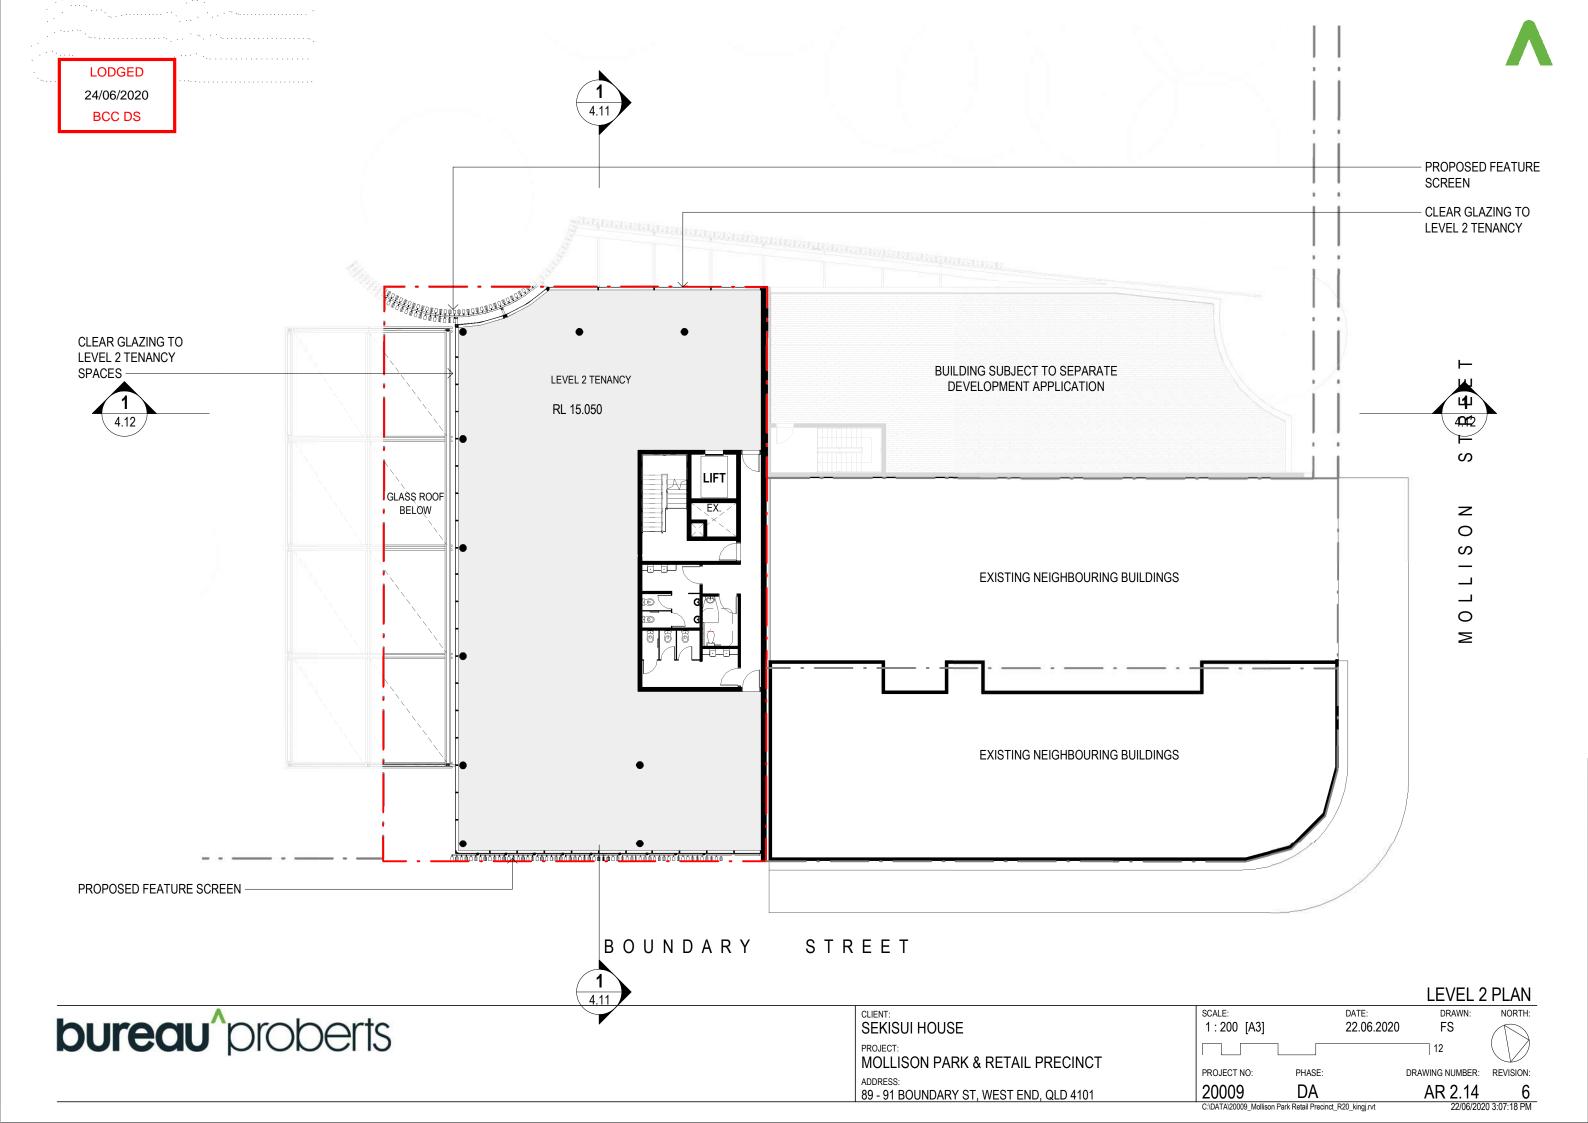

#### DRAWING LIST - THE EAVES

SHEET NUMBER SHEET NAME

|   |      | . *****                          |
|---|------|----------------------------------|
| ٠ | 0.11 | COVER SHEET                      |
| ٠ | 0.12 | LOCALITY PLAN                    |
|   | 1.12 | SITE PLAN - PROPOSED             |
|   | 2.11 | BASEMENT 1 PLAN                  |
|   | 2.12 | GROUND LEVEL PLAN                |
|   | 2.13 | LEVEL 1 PLAN                     |
|   | 2.14 | LEVEL 2 PLAN                     |
|   | 2.15 | ROOF PLAN                        |
|   | 2.16 | UPPER ROOF PLAN                  |
|   | 3.11 | NORTH ELEVATION                  |
|   | 3.12 | EAST ELEVATION                   |
|   | 3.13 | SOUTH ELEVATION                  |
|   | 3.14 | WEST ELEVATION                   |
|   | 3.15 | MOLLISON STREET ELEVATION        |
|   | 3.16 | <b>BOUNDARY STREET ELEVATION</b> |
|   | 4.11 | SECTION 1                        |
|   | 4.12 | SECTION 2                        |
|   |      |                                  |