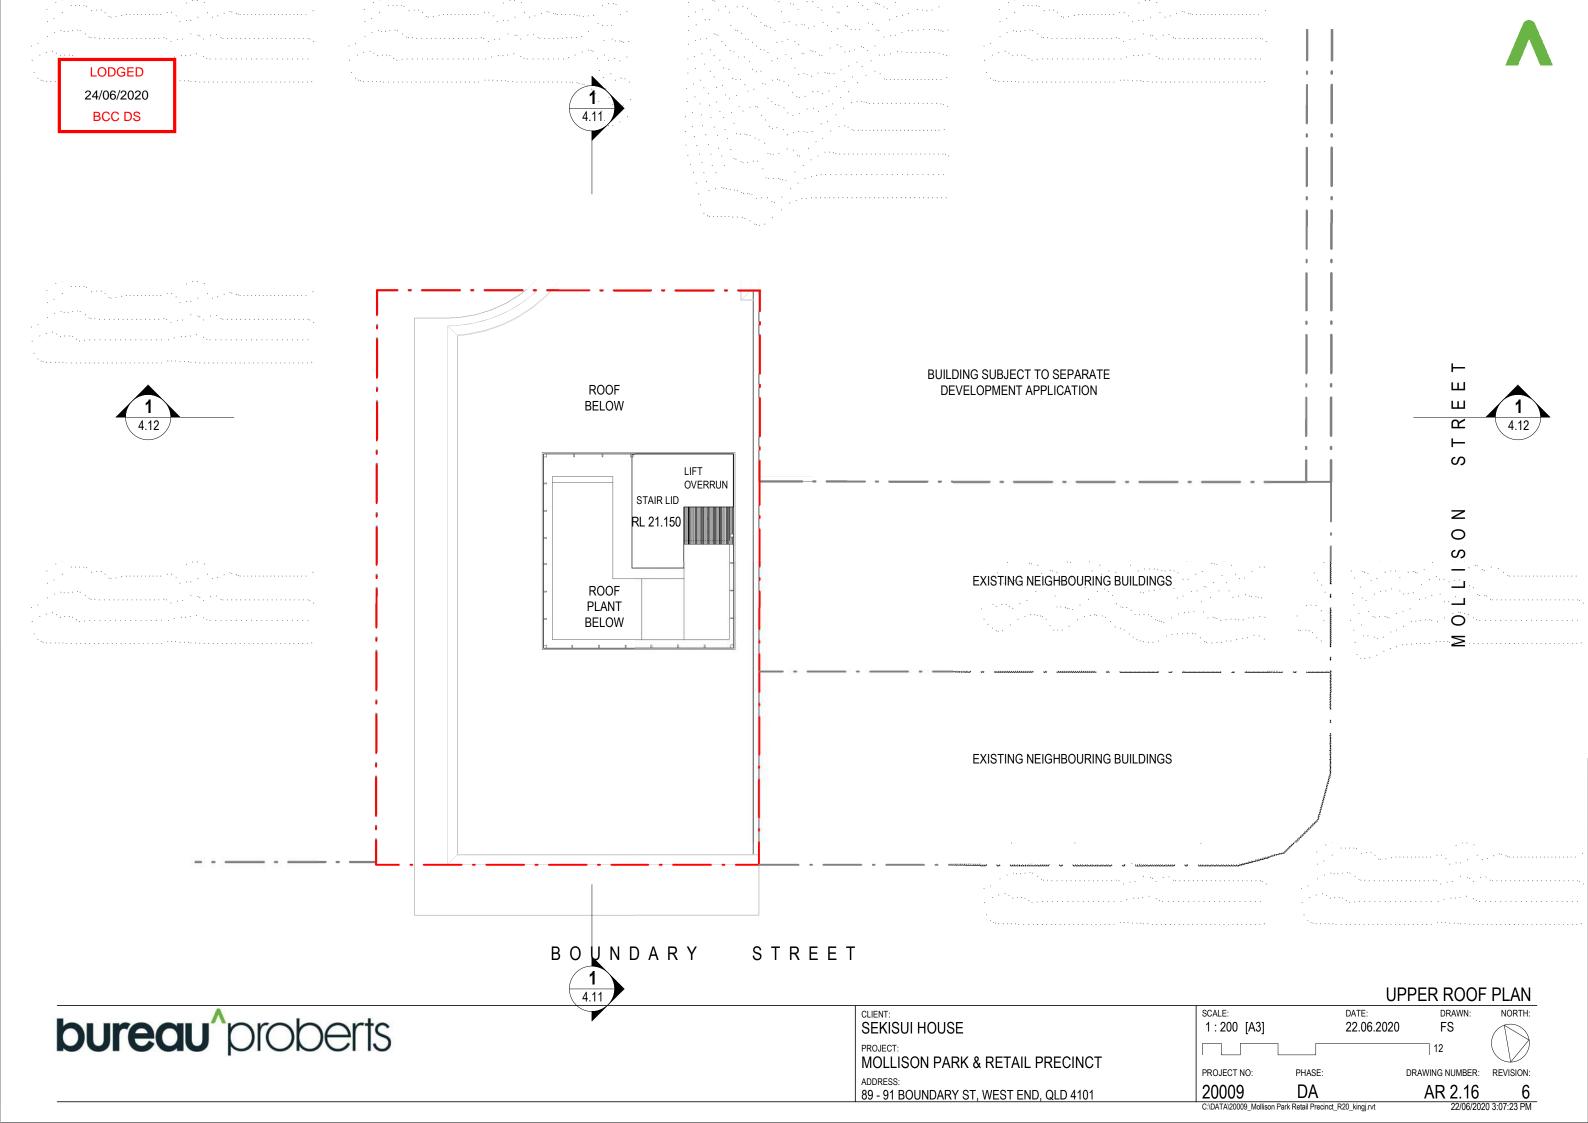

#### DRAWING LIST - THE EAVES

SHEET NUMBER SHEET NAME

|   |      | . *****                          |
|---|------|----------------------------------|
| ٠ | 0.11 | COVER SHEET                      |
| ٠ | 0.12 | LOCALITY PLAN                    |
|   | 1.12 | SITE PLAN - PROPOSED             |
|   | 2.11 | BASEMENT 1 PLAN                  |
|   | 2.12 | GROUND LEVEL PLAN                |
|   | 2.13 | LEVEL 1 PLAN                     |
|   | 2.14 | LEVEL 2 PLAN                     |
|   | 2.15 | ROOF PLAN                        |
|   | 2.16 | UPPER ROOF PLAN                  |
|   | 3.11 | NORTH ELEVATION                  |
|   | 3.12 | EAST ELEVATION                   |
|   | 3.13 | SOUTH ELEVATION                  |
|   | 3.14 | WEST ELEVATION                   |
|   | 3.15 | MOLLISON STREET ELEVATION        |
|   | 3.16 | <b>BOUNDARY STREET ELEVATION</b> |
|   | 4.11 | SECTION 1                        |
|   | 4.12 | SECTION 2                        |
|   |      |                                  |