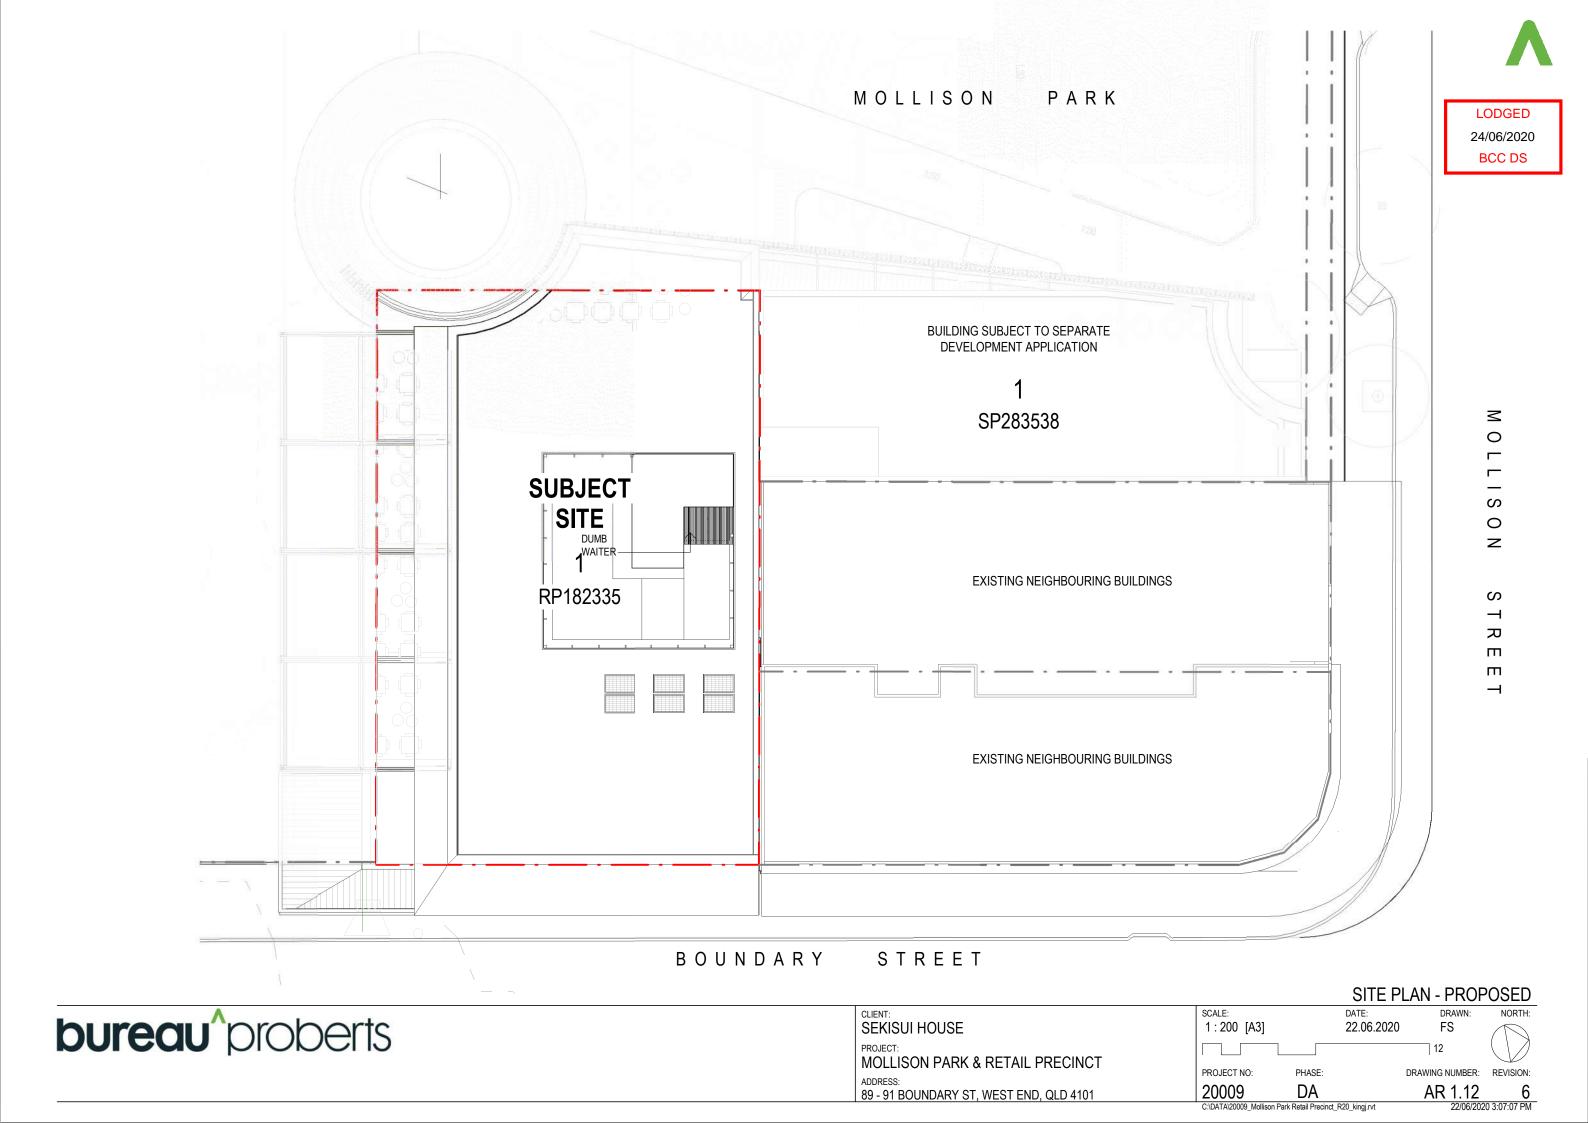

#### PROPERTY DESCRIPTION

| THE EAVES<br>RPD<br>SITE AREA<br>GFA | LOT 1 / RP182335<br>616 m <sup>2</sup>                                                          |
|--------------------------------------|-------------------------------------------------------------------------------------------------|
| ····                                 | EL 405 m <sup>2</sup><br>458 m <sup>2</sup><br>458 m <sup>2</sup><br>1 <b>321 m<sup>2</sup></b> |

CARS PROVIDED

SITE COVER

RETAIL /
COMMERCIAL SPACES 9
PWD SPACES 1
TOTAL 10

492 m<sup>2</sup> / 79.9%