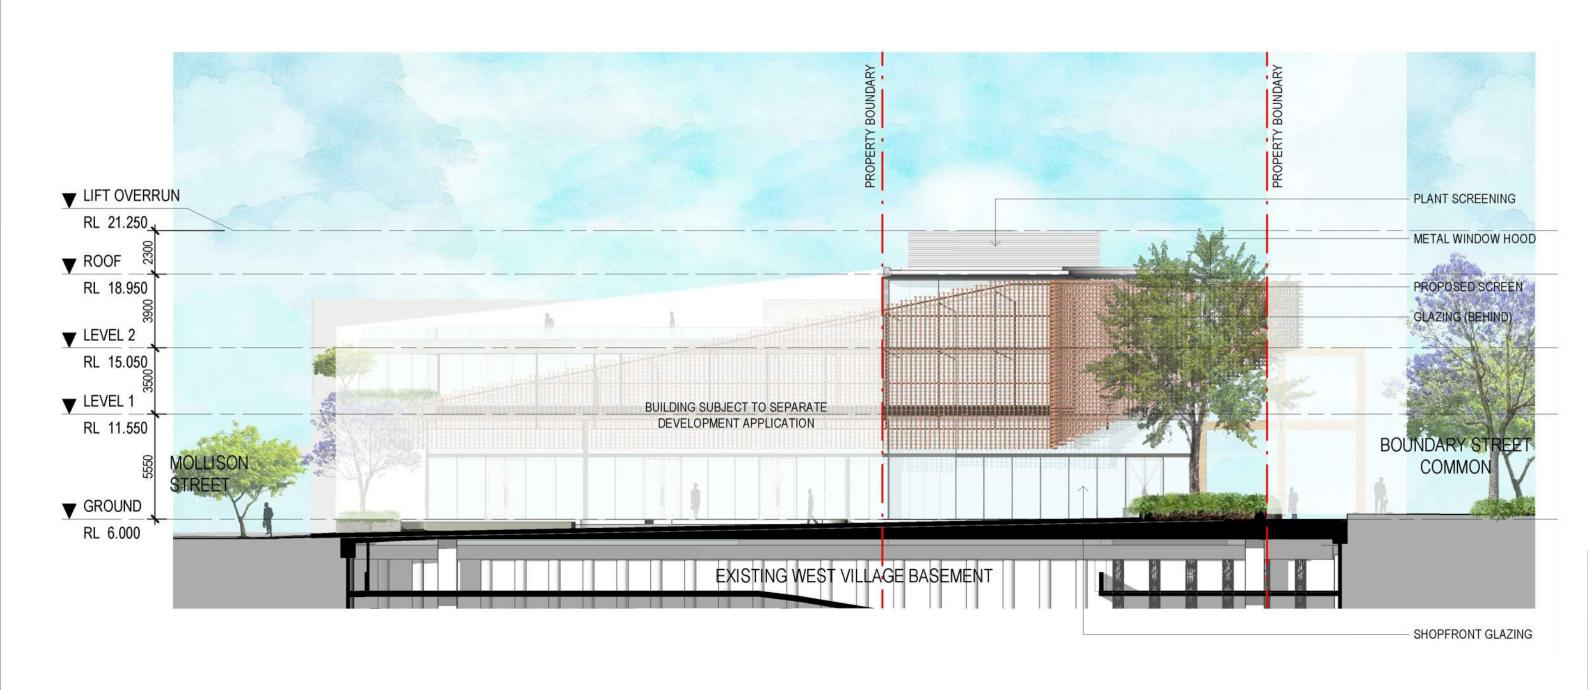

### MOLLISON STREET ELEVATION CLIENT: SEKISUI HOUSE CLIENT: SEKISUI HOUSE SCALE: DATE: DATE

DUREQU^DIODETS

CLIENT:
SEKISUI HOUSE
PROJECT:
MOLLISON PARK & RETAIL PRECINCT
ADDRESS:
89 - 91 BOUNDARY ST, WEST END, QLD 4101

SCALE:
PROJECT:
20009

PROJECT NO: PHASE: DRAWING NUMBER: REVISION 20009 DA AR 3.15