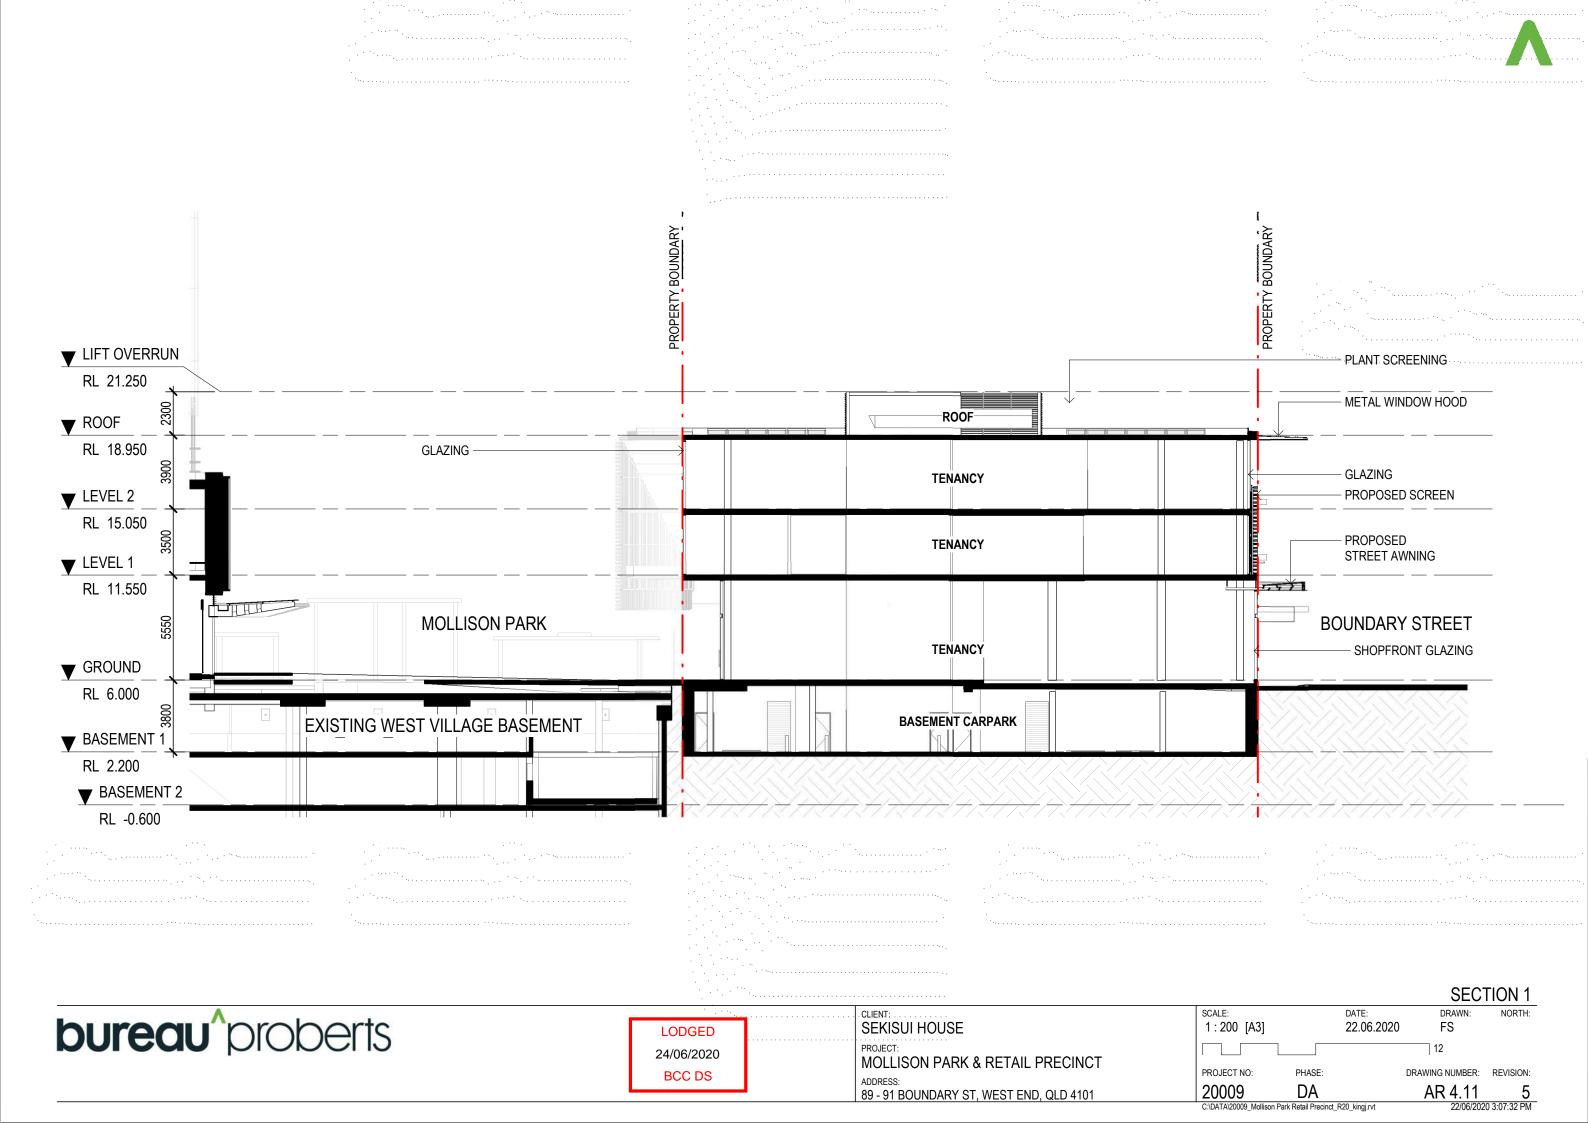

#### DRAWING LIST - THE EAVES

SHEET NUMBER SHEET NAME

|   |      | . *****                          |
|---|------|----------------------------------|
| ٠ | 0.11 | COVER SHEET                      |
| ٠ | 0.12 | LOCALITY PLAN                    |
|   | 1.12 | SITE PLAN - PROPOSED             |
|   | 2.11 | BASEMENT 1 PLAN                  |
|   | 2.12 | GROUND LEVEL PLAN                |
|   | 2.13 | LEVEL 1 PLAN                     |
|   | 2.14 | LEVEL 2 PLAN                     |
|   | 2.15 | ROOF PLAN                        |
|   | 2.16 | UPPER ROOF PLAN                  |
|   | 3.11 | NORTH ELEVATION                  |
|   | 3.12 | EAST ELEVATION                   |
|   | 3.13 | SOUTH ELEVATION                  |
|   | 3.14 | WEST ELEVATION                   |
|   | 3.15 | MOLLISON STREET ELEVATION        |
|   | 3.16 | <b>BOUNDARY STREET ELEVATION</b> |
|   | 4.11 | SECTION 1                        |
|   | 4.12 | SECTION 2                        |
|   |      |                                  |