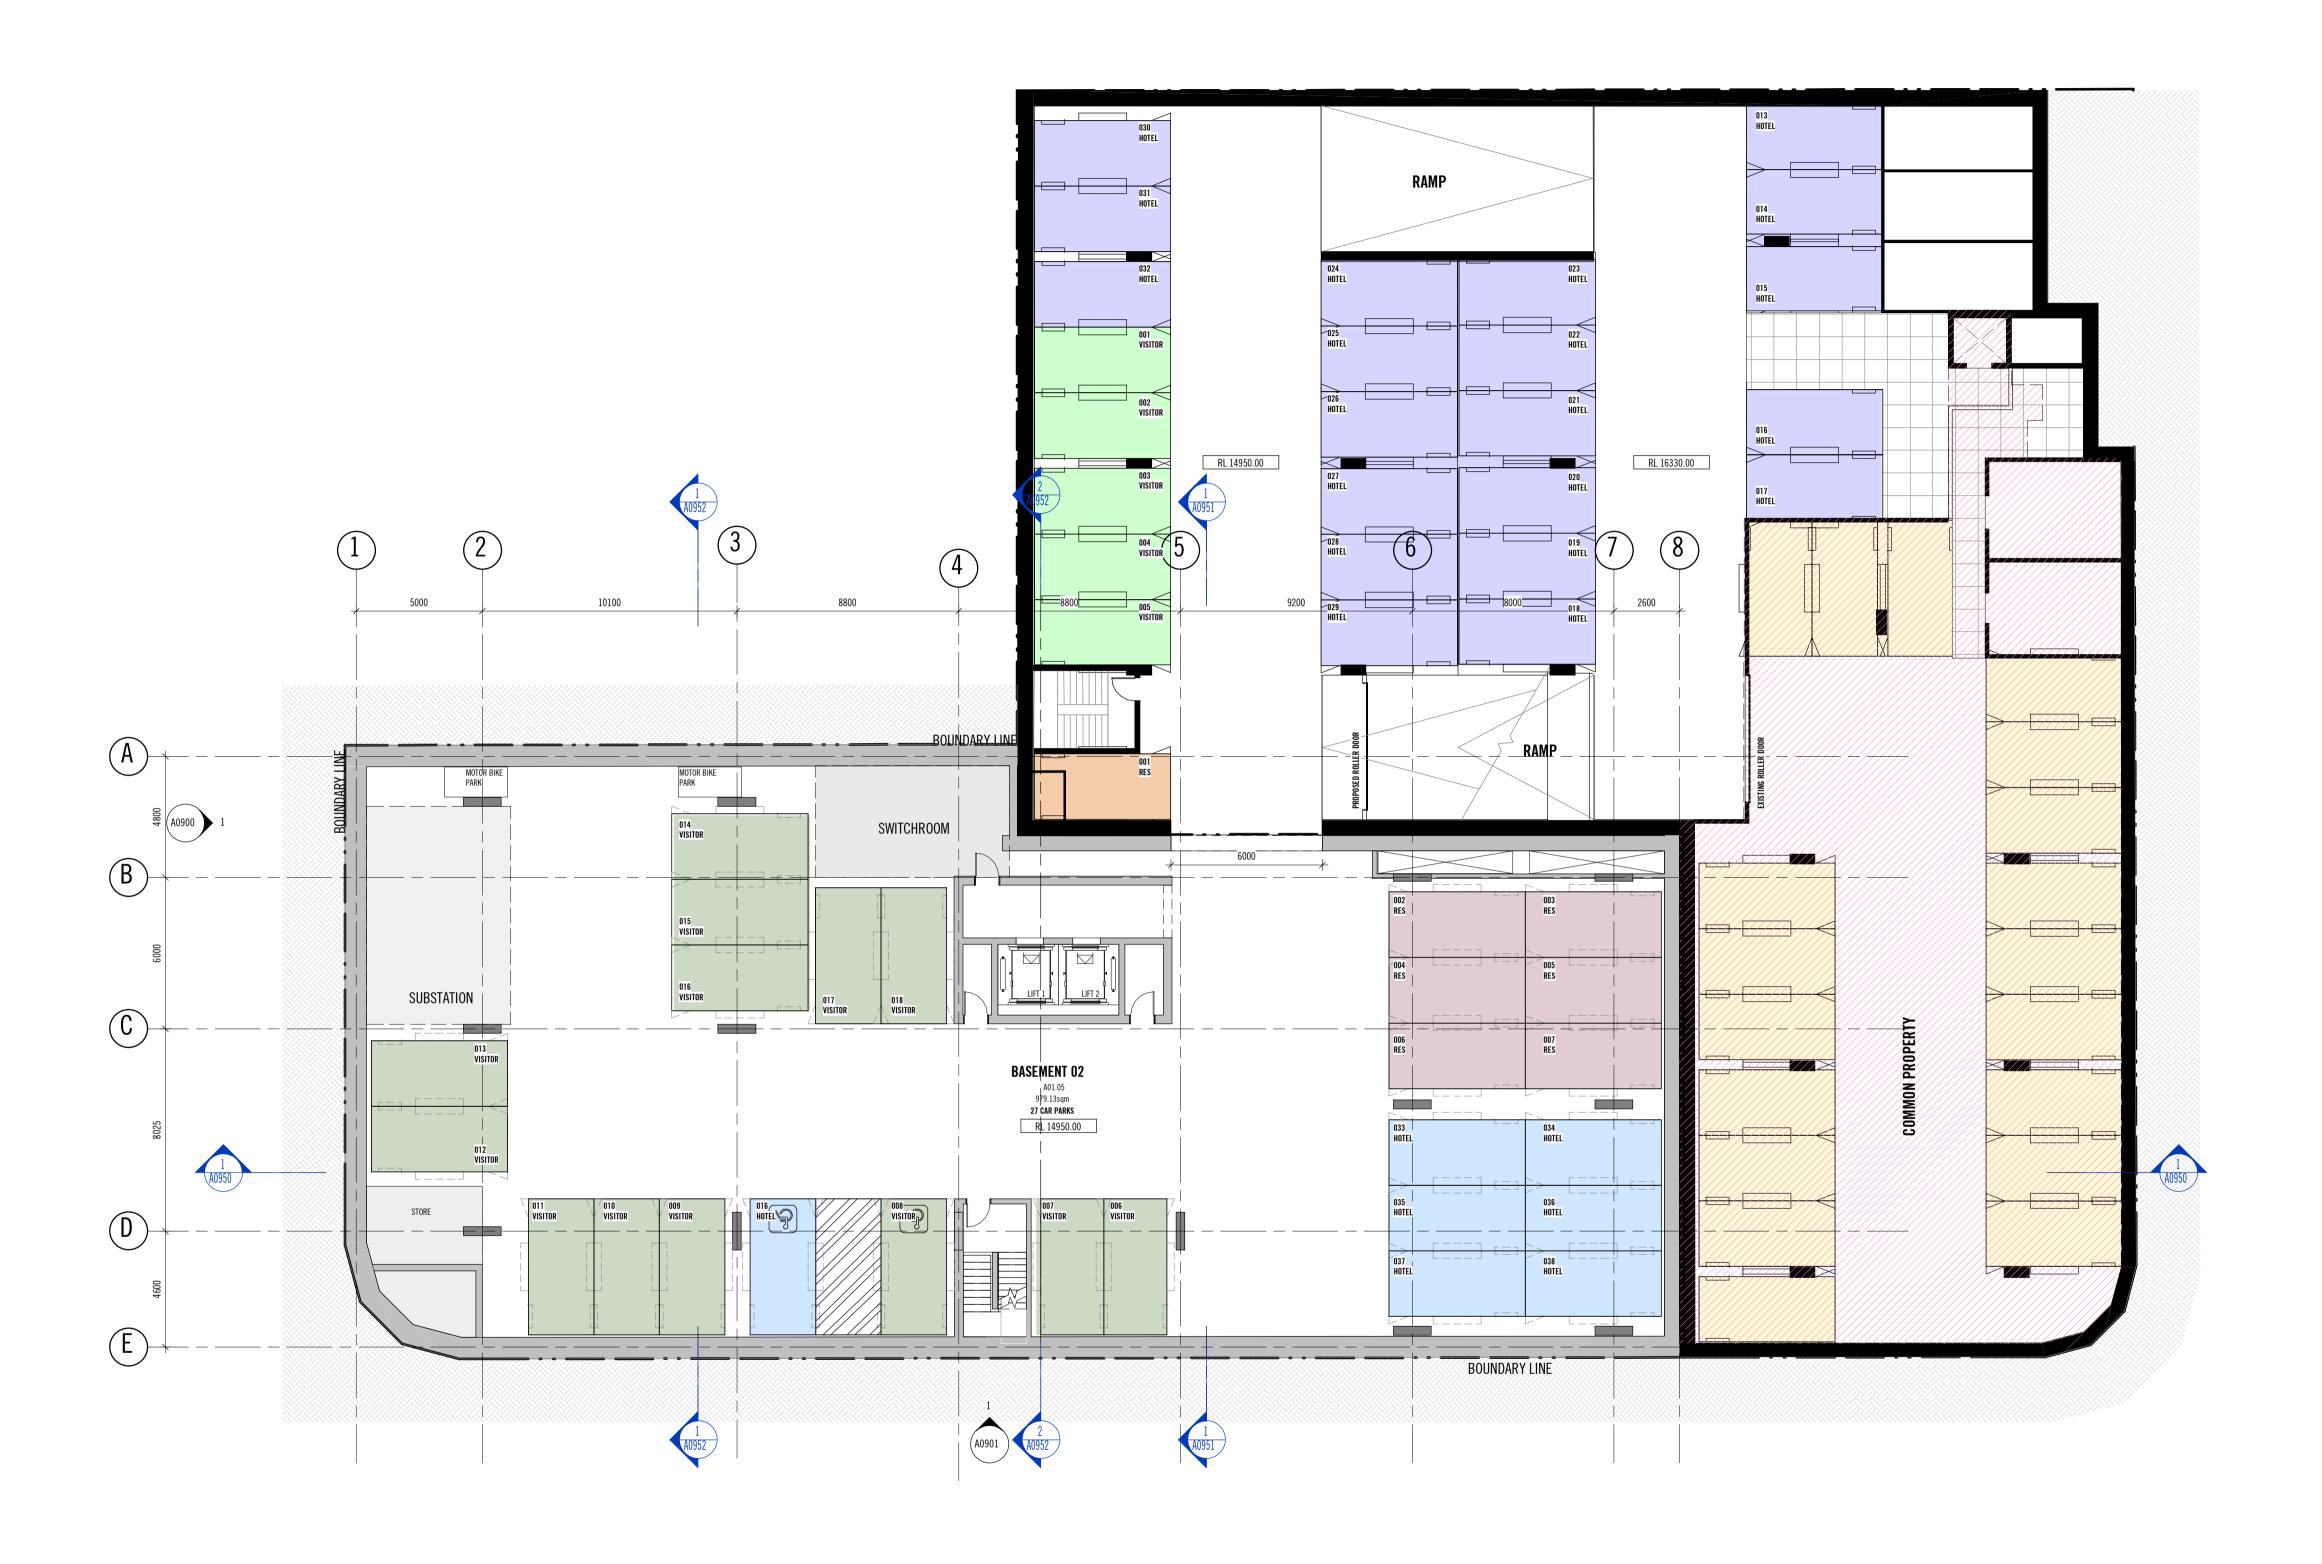

CAR PARKING LEGEND

PROPOSED VISITORS

PROPOSED HOTEL BUILDING

PROPOSED DEVELOPMENT
PROPOSED RES. BUILDING
PROPOSED HOTEL BUILDING

PROPOSED VISITORS

COMMON PROPERTY

RESIDENTIAL : 133 HOTEL: 38 + 1 PWD VISITORS: 17 + 1 PWD

MOTORCYCLE: 4 BIKE SPACES: 160

TOTAL CAR PARKING EXISTING DEVELOPMENT: 49
TOTAL CAR PARKING PROPOSED DEVELOPMENT: 190

SCALE@A1 As indicated

SCALE@A3

PRELIMINARY

Figured dimensions take precedence to scale readings. Verify all dimensions on site. Report any discrepancies to the Architect for decision before proceeding with the work.