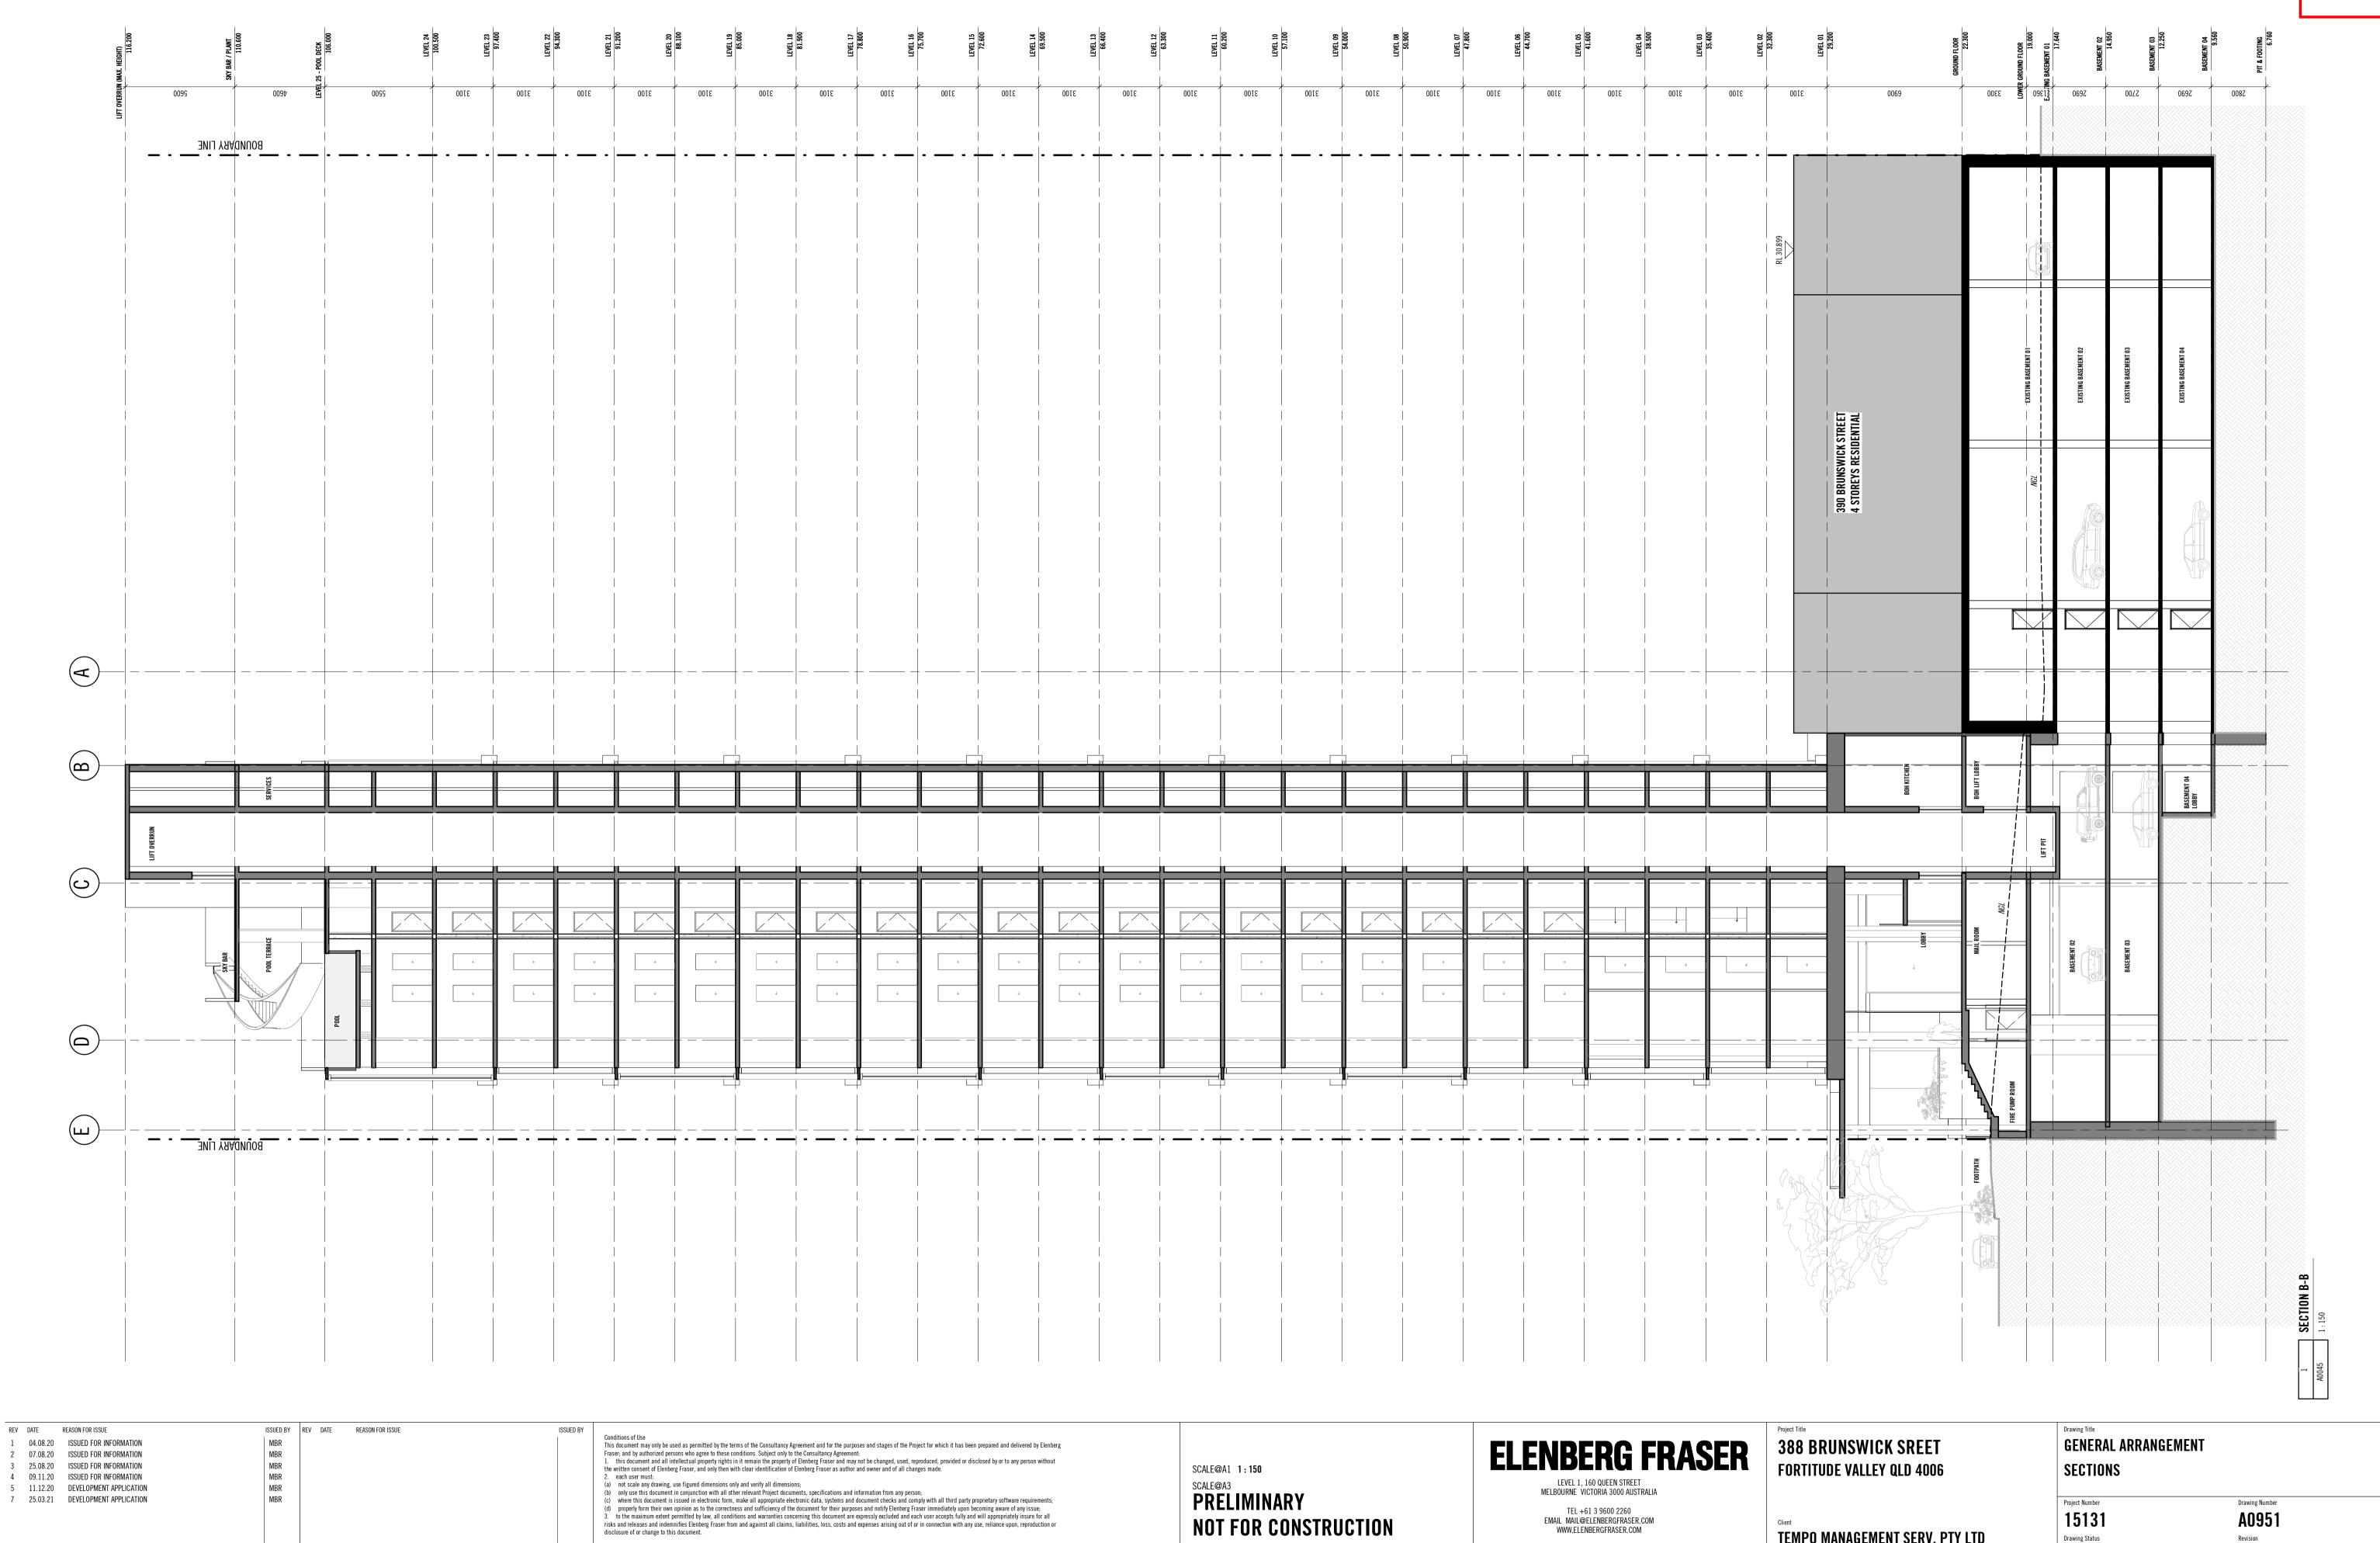

BCC DS LODGED 12/05/2021 APPLICATION REF A005729893 CAR PARKING LEGEND EXISTING DEVELOPMENT PROPOSED RES. BUILDING PROPOSED VISITORS PROPOSED HOTEL BUILDING PROPOSED DEVELOPMENT PROPOSED RES. BUILDING PROPOSED HOTEL BUILDING PROPOSED VISITORS COMMON PROPERTY TOTAL CAR PARKING EXISTING DEVELOPMENT: 49 TOTAL CAR PARKING PROPOSED DEVELOPMENT: 190
RESIDENTIAL: 133
HOTEL: 38 + 1 PWD
VISITORS: 17 + 1 PWD MOTORCYCLE: 4 BIKE SPACES: 160