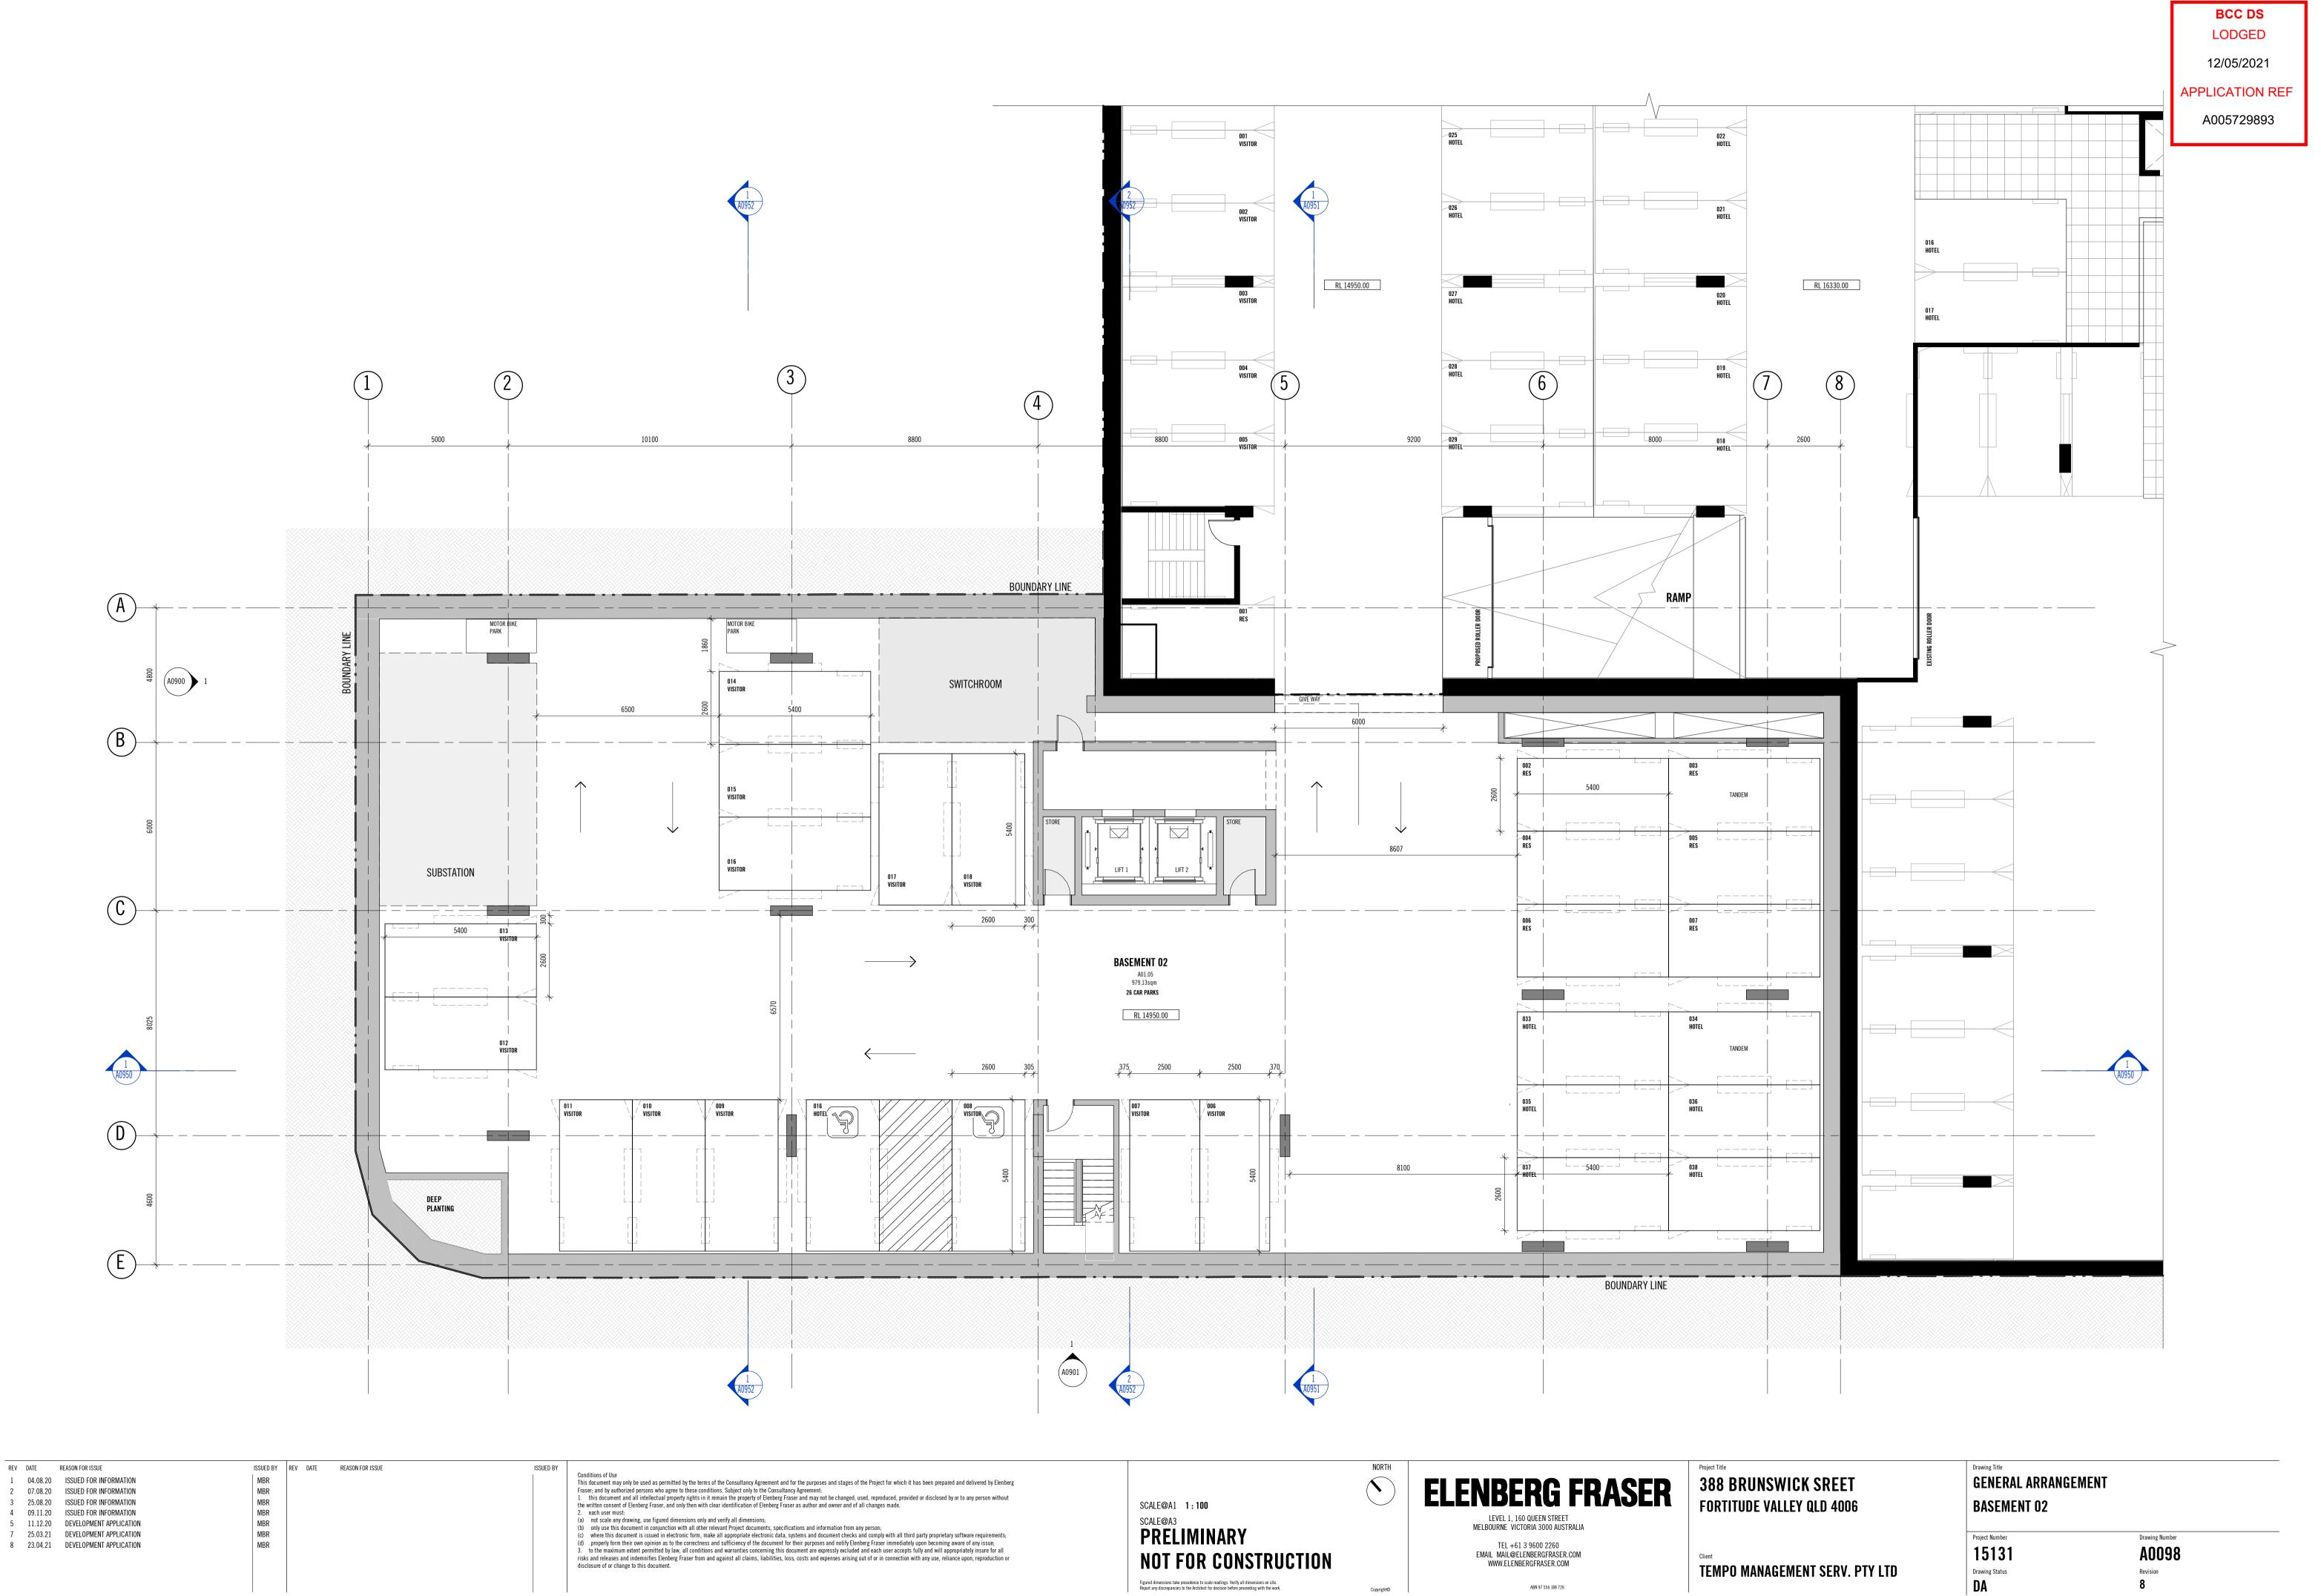

4 09.11.20 ISSUED FOR INFORMATION

5 11.12.20 DEVELOPMENT APPLICATION 6 28.01.21 DEVELOPMENT APPLICATION 7 25.03.21 DEVELOPMENT APPLICATION

8 23.04.21 DEVELOPMENT APPLICATION

| Project Title                  | Drawing Title   |                |  |
|--------------------------------|-----------------|----------------|--|
| 388 BRUNSWICK SREET            | GENERAL ARRANGE | MENT           |  |
| FORTITUDE VALLEY QLD 4006      | BASEMENT 02     |                |  |
|                                | Project Number  | Drawing Number |  |
| Client                         | 15131           | A0048          |  |
| TEMPO MANAGEMENT SERV. PTY LTD | Drawing Status  | Revision       |  |
|                                | DA              | 8              |  |