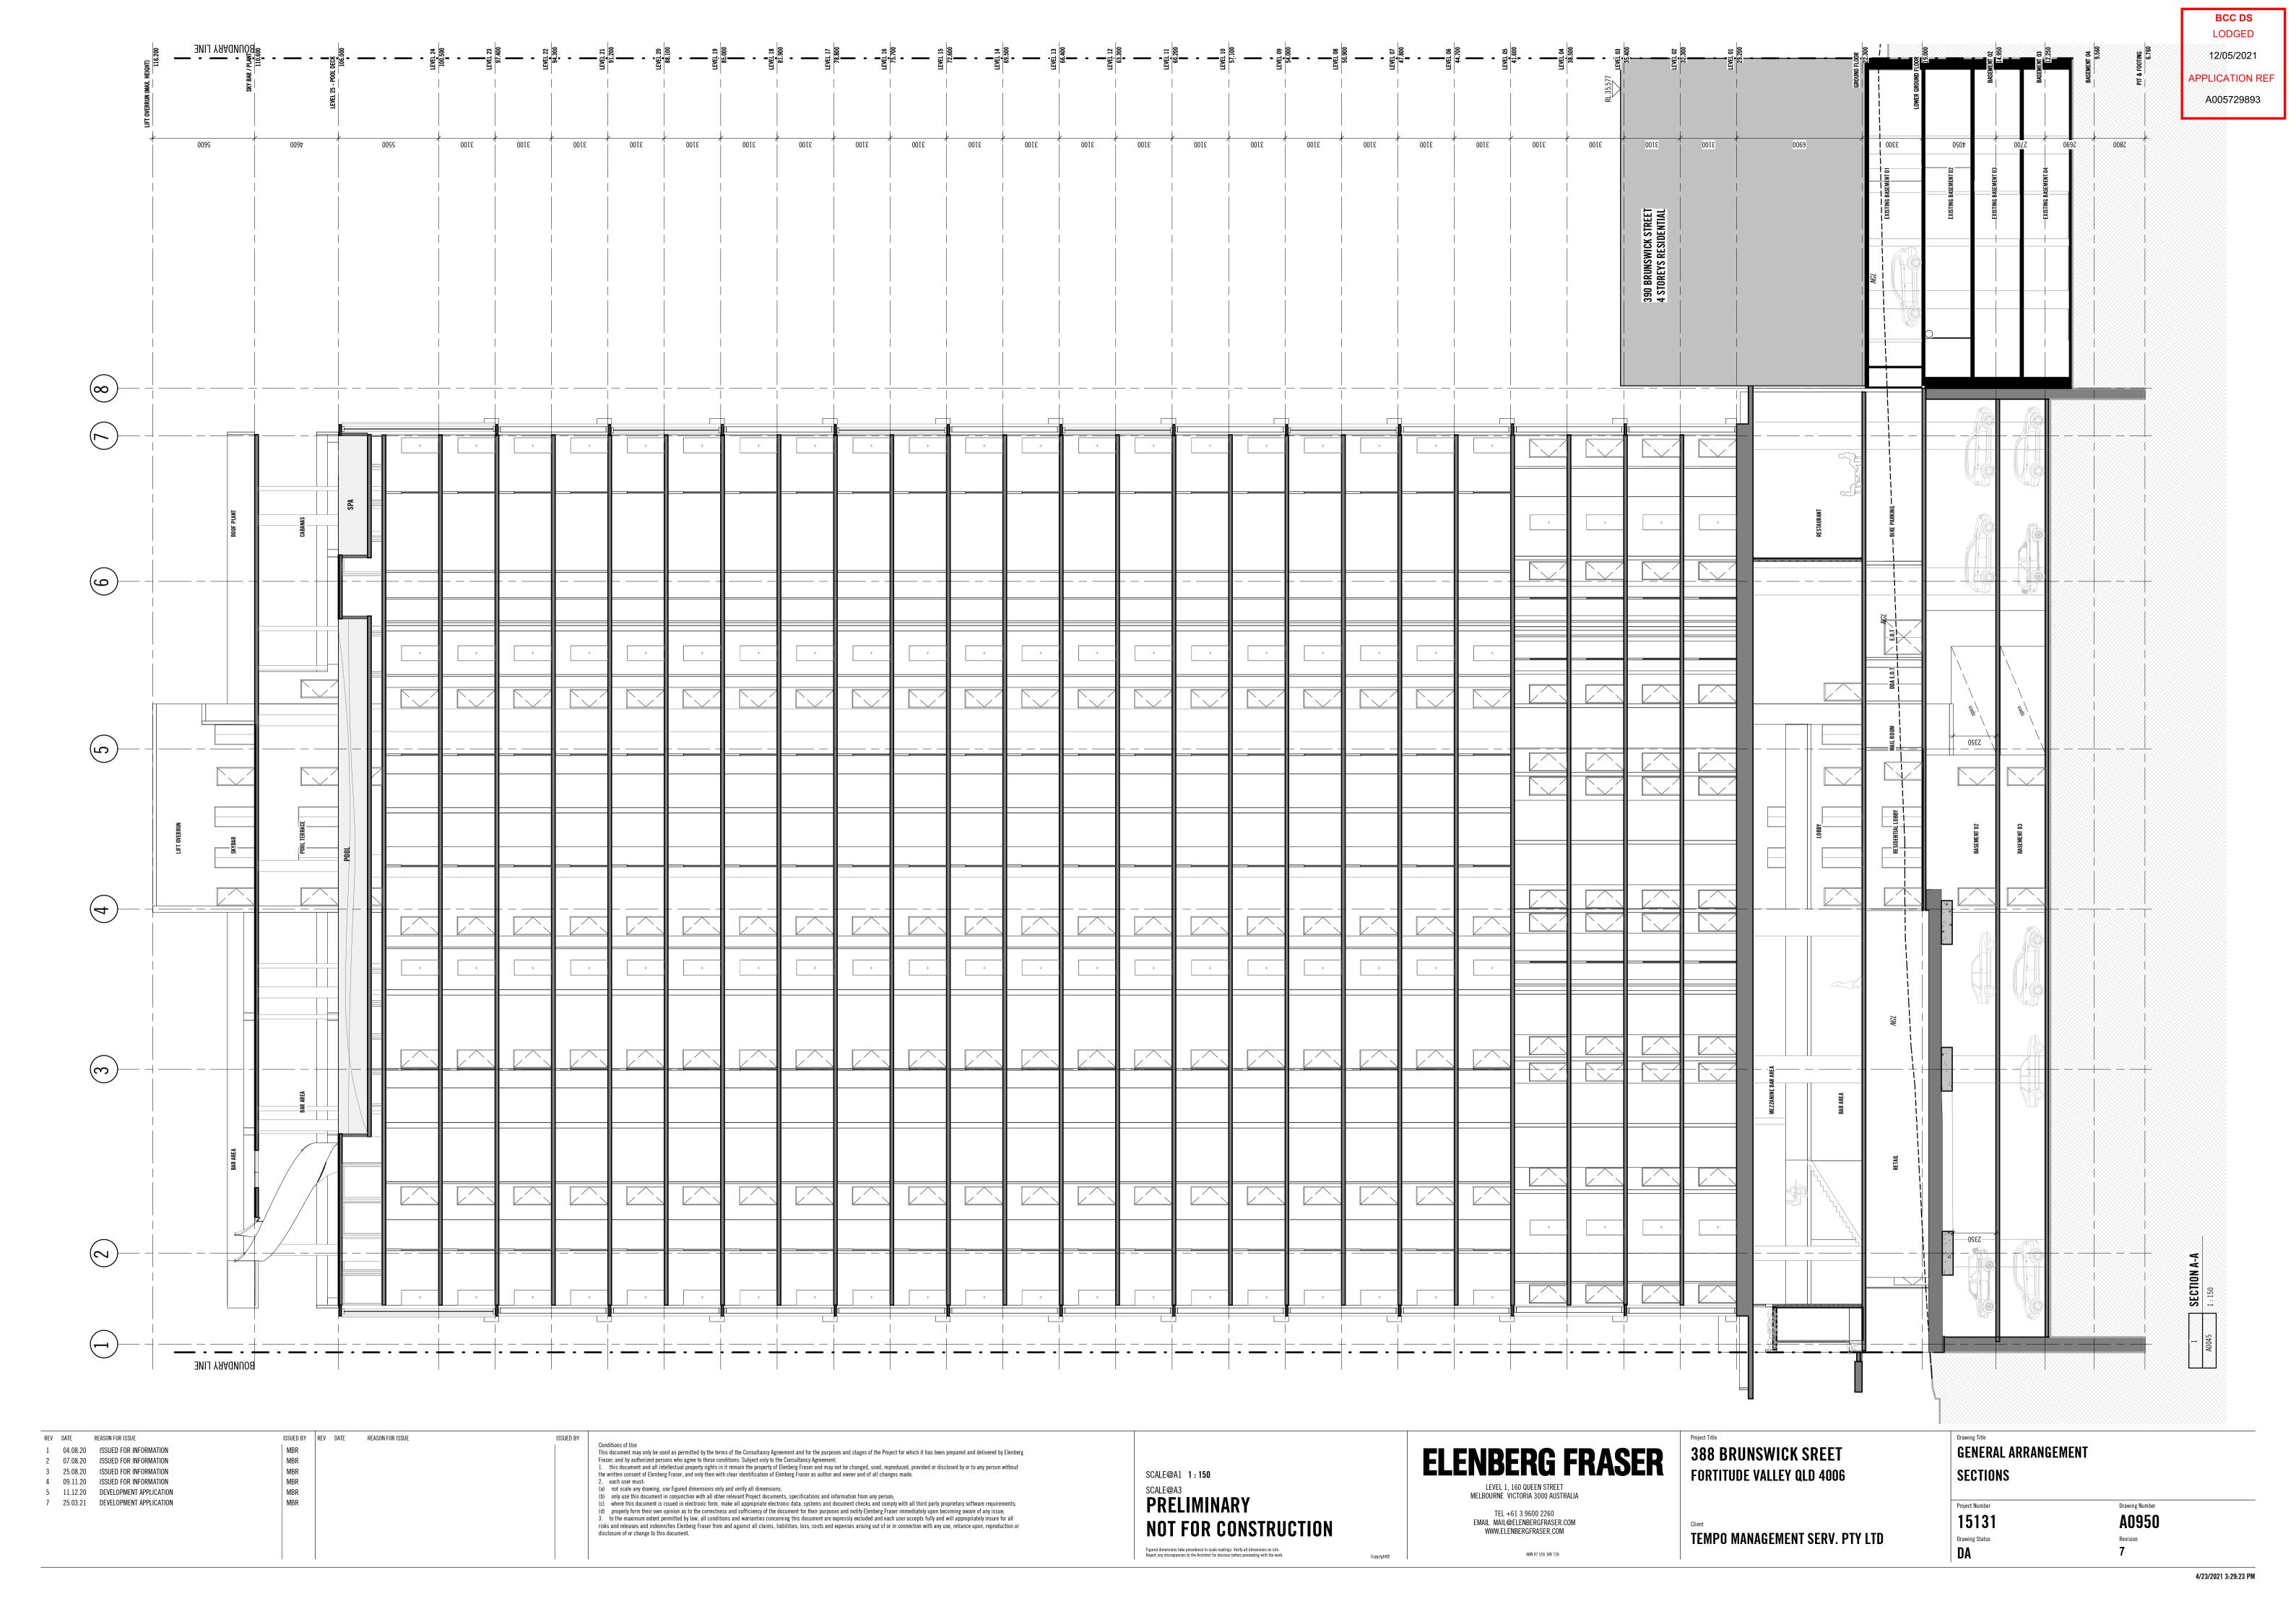

BCC DS LODGED 12/05/2021 APPLICATION REF A005729893 CAR PARKING LEGEND EXISTING DEVELOPMENT PROPOSED RES. BUILDING PROPOSED VISITORS PROPOSED HOTEL BUILDING PROPOSED DEVELOPMENT PROPOSED RES. BUILDING PROPOSED HOTEL BUILDING PROPOSED VISITORS COMMON PROPERTY TOTAL CAR PARKING EXISTING DEVELOPMENT: 49 TOTAL CAR PARKING PROPOSED DEVELOPMENT: 190
RESIDENTIAL: 133
HOTEL: 38 + 1 PWD
VISITORS: 17 + 1 PWD MOTORCYCLE: 4 BIKE SPACES: 160