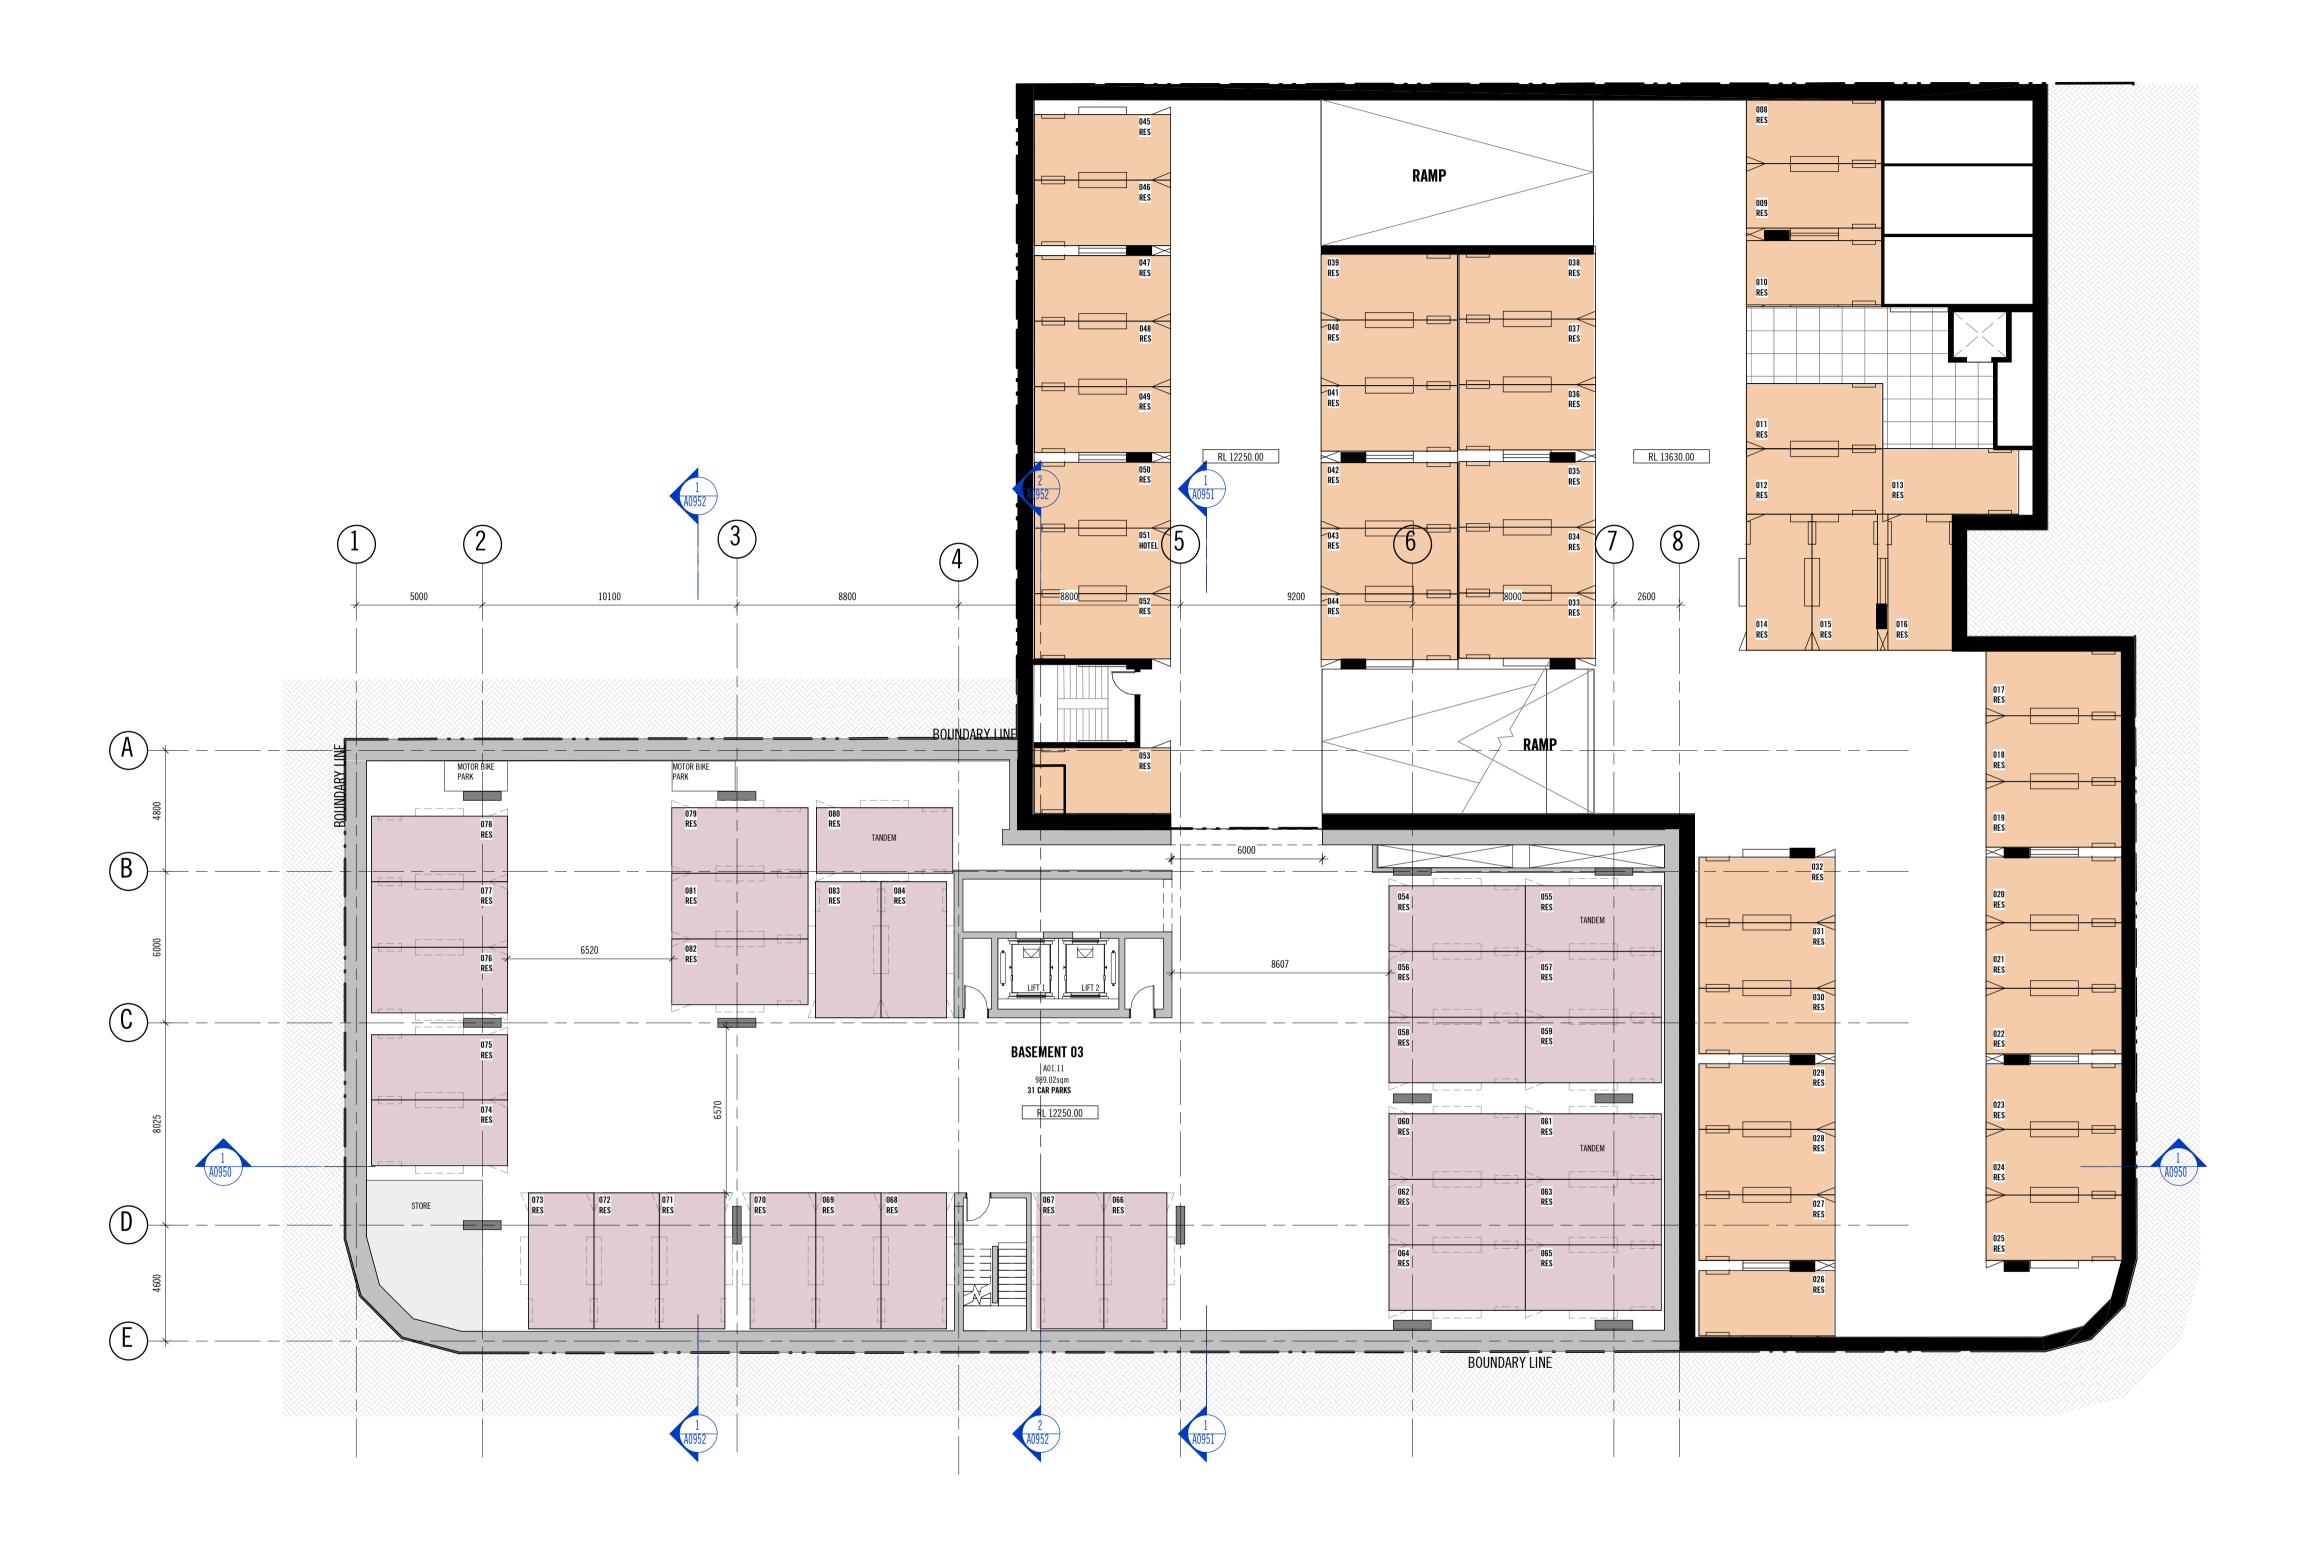

CAR PARKING LEGEND

PROPOSED VISITORS

PROPOSED HOTEL BUILDING

PROPOSED HOTEL BUILDING

PROPOSED DEVELOPMENT
PROPOSED RES. BUILDING
PROPOSED HOTEL BUILDING

PROPOSED VISITORS

COMMON PROPERTY

MOTORCYCLE: 4 BIKE SPACES: 160

TOTAL CAR PARKING EXISTING DEVELOPMENT: 49

TOTAL CAR PARKING PROPOSED DEVELOPMENT: 190
RESIDENTIAL: 133
HOTEL: 38 + 1 PWD
VISITORS: 17 + 1 PWD

| MOFMENT  |                |  |
|----------|----------------|--|
| ANGEMENT |                |  |
|          |                |  |
|          |                |  |
|          | Drawing Number |  |
|          | A0046          |  |