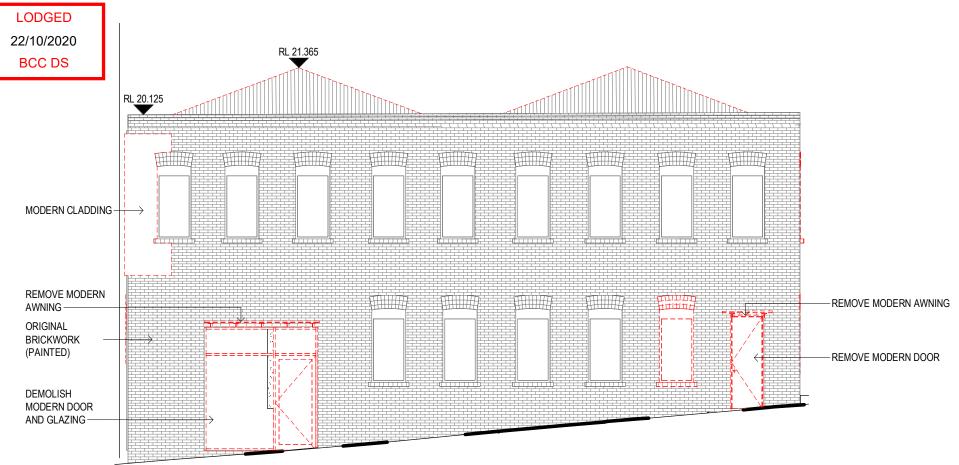

13-17 Cordelia Street

Project No 219103 Date 12.10.2020 Author GF Scale: @ A3 1: 100 Trawing No. TP04.11 1

rothelowman

HERITAGE BUILDING EXISTING - CORDELIA

HERITAGE BUILDING PROPOSED - CORDELIA

## **Minor Change Application**

ARKLIFE

13-17 Cordelia Street

Heritage Building **Existing and Proposed** Cordelia Facade

Project No 219103 Date 12.10.2020 Author GF Scale: @ A3 1: 100 Prawing No. TP04.12 1