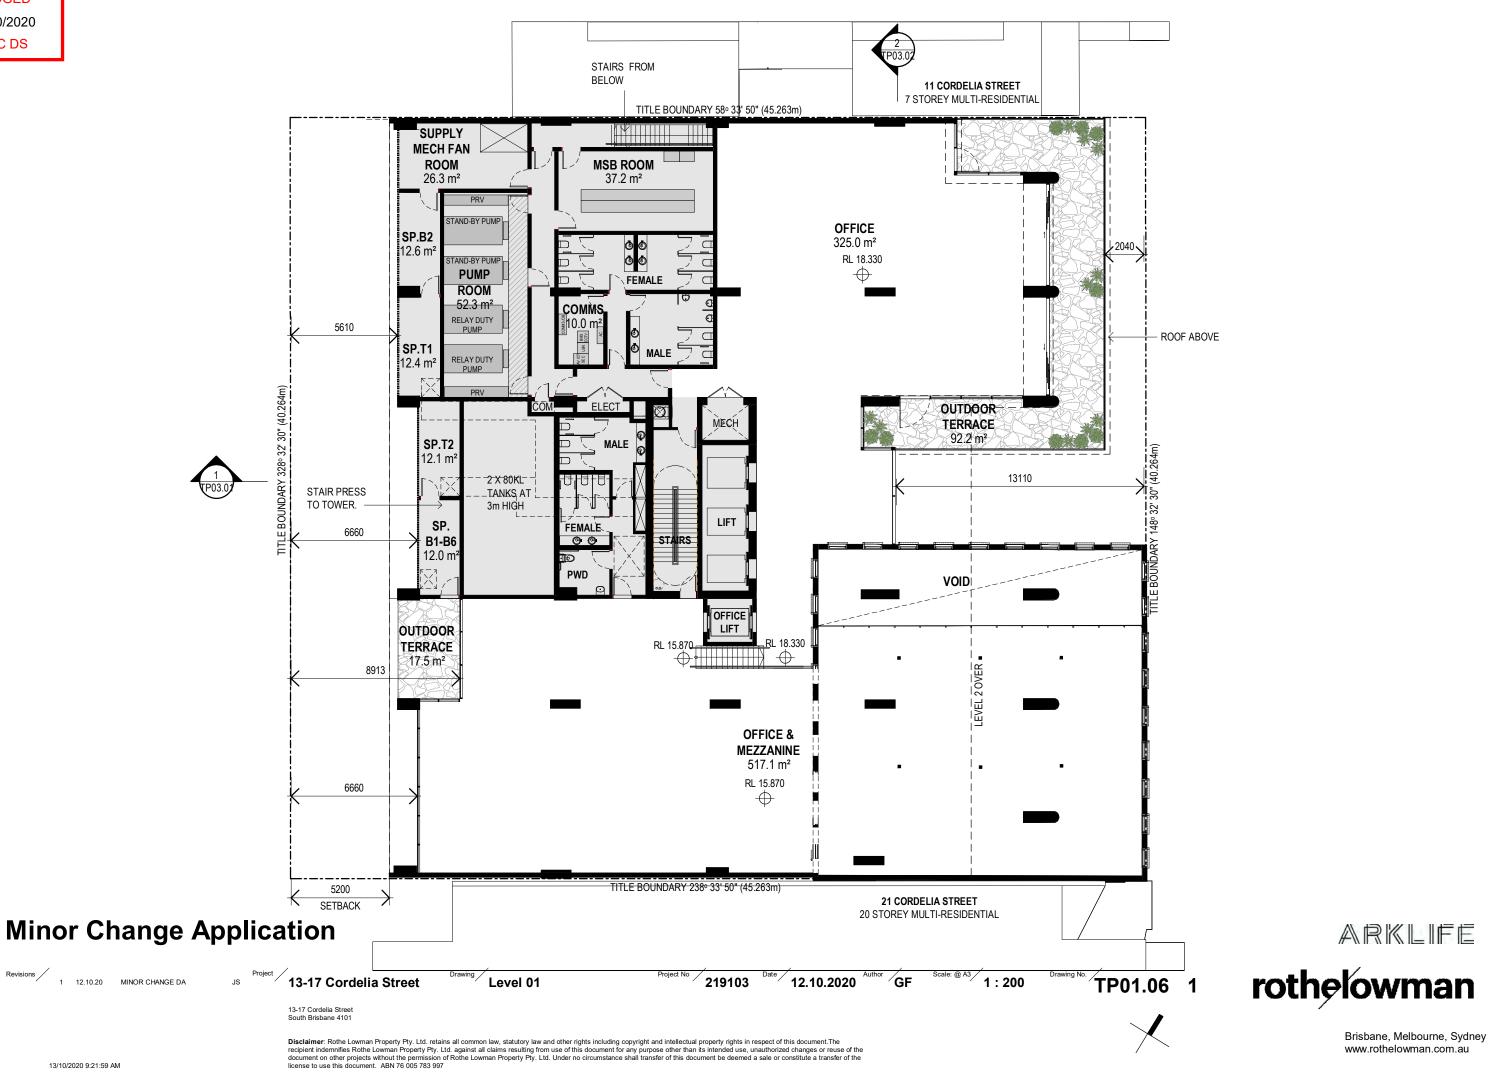

ARKLIFE

Project No 219103 Date 18.09.20 Author GF Scale: @ A3 1:200 Prawing No. TP01.08 1

Brisbane, Melbourne, Sydney www.rothelowman.com.au

rothelowman

Level 03

13-17 Cordelia Street

ARKLIFE

Project No 219103 Date 12.10.2020 Author GF Scale: @ A3 1 : 200 Drawing No. TP01.09 1 Lower Floor Plan Disclaimer: Rothe Lowman Property Pty. Ltd. retains all common law, statutory law and other rights including copyright and intellectual property rights in respect of this document. The recipient indemnifies Rothe Lowman Property Pty. Ltd. against all claims resulting from use of this document for any purpose other than its intended use, unauthorized changes or reuse of the document on other projects without the permission of Rothe Lowman Property Pty. Ltd. Under no circumstance shall transfer of this document be deemed a sale or constitute a transfer of the license to use this document. ABN 76 005 783 997