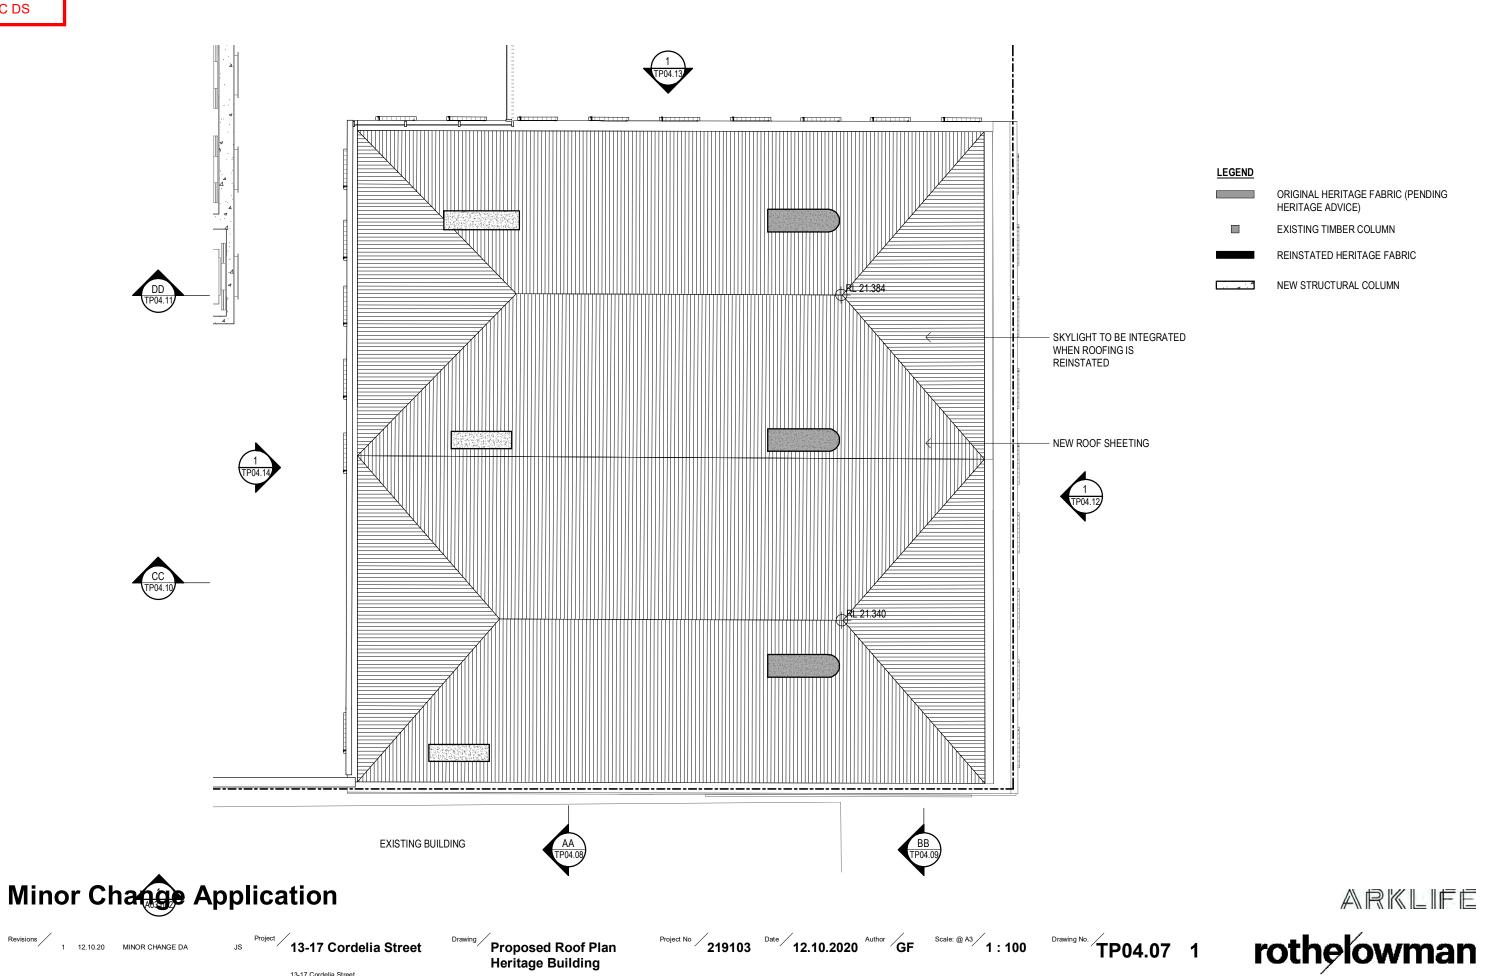

Brisbane, Melbourne, Sydney www.rothelowman.com.au

**LEGEND** ORIGINAL HERITAGE FABRIC (PENDING HERITAGE ADVICE)

EXISTING TIMBER COLUMN

REINSTATED HERITAGE FABRIC

NEW STRUCTURAL COLUMN

ARKLIFE

Revisions / 1 12.10.20 MINOR CHANGE DA

Js Project 13-17 Cordelia Street

Roof Framing Plan Heritage Building

Project No 219103 Date 12.10.2020 Author GF Scale: @ A3 1:100 TP04.06 1

rothelowman

Brisbane, Melbourne, Sydney www.rothelowman.com.au

Disclaimer: Rothe Lowman Property Pty. Ltd. retains all common law, statutory law and other rights including copyright and intellectual property rights in respect of this document. The recipient indemnifies Rothe Lowman Property Pty. Ltd. against all claims resulting from use of this document for any purpose other than its intended use, unauthorized changes or reuse of the document on other projects without the permission of Rothe Lowman Property Pty. Ltd. Under no circumstance shall transfer of this document be deemed a sale or constitute a transfer of the license to use this document. ABN 76 005 783 997