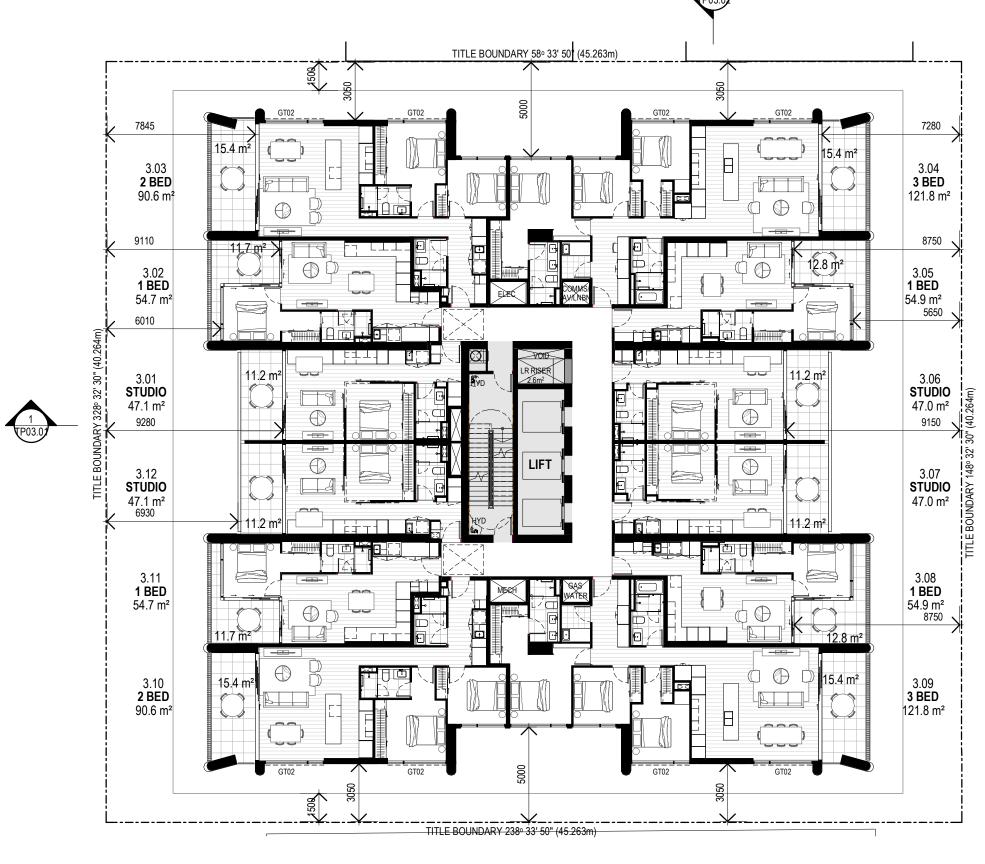

Level 04-11 Typical

13-17 Cordelia Street

Brisbane, Melbourne, Sydney www.rothelowman.com.au

rothelowman

ARKLIFE

rothelowman

13-17 Cordelia Street
South Brisbane 4101

Disclaimer: Rothe Lowman Property Pty. Ltd. retains all common law, statutory law and other rights including copyright and intellectual property rights in respect of this document. The recipient indemnifies Rothe Lowman Property Pty. Ltd. against all claims resulting from use of this document for any purpose other than its intended use, unauthorized changes or reuse of the document on other projects without the permission of Rothe Lowman Property Pty. Ltd. Under no circumstance shall transfer of this document. ABN 76 005 783 997