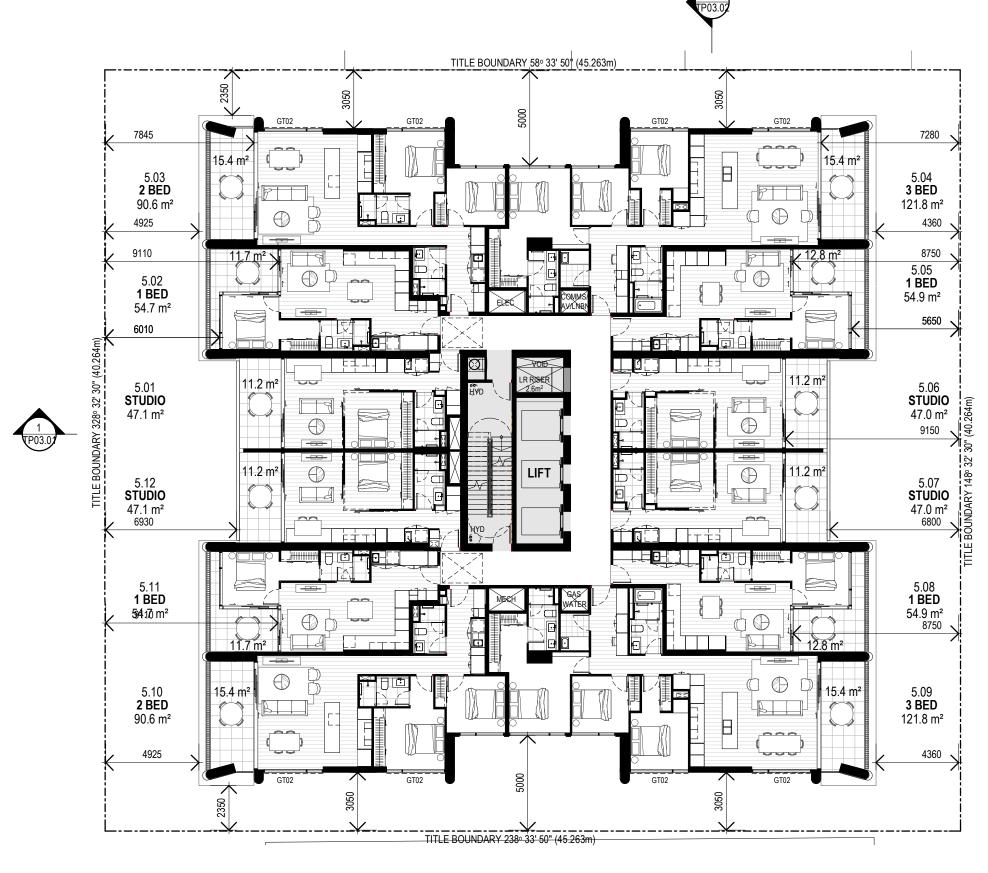

Level 04-11 Typical

13-17 Cordelia Street

Brisbane, Melbourne, Sydney www.rothelowman.com.au

rothelowman

ARKLIFE

rothelowman

13-17 Cordelia Street
South Brisbane 4101

Disclaimer: Rothe Lowman Property Pty. Ltd. retains all common law, statutory law and other rights including copyright and intellectual property rights in respect of this document. The recipient indemnifies Rothe Lowman Property Pty. Ltd. against all claims resulting from use of this document for any purpose other than its intended use, unauthorized changes or reuse of the document on other projects without the permission of Rothe Lowman Property Pty. Ltd. Under no circumstance shall transfer of this document. ABN 76 005 783 997