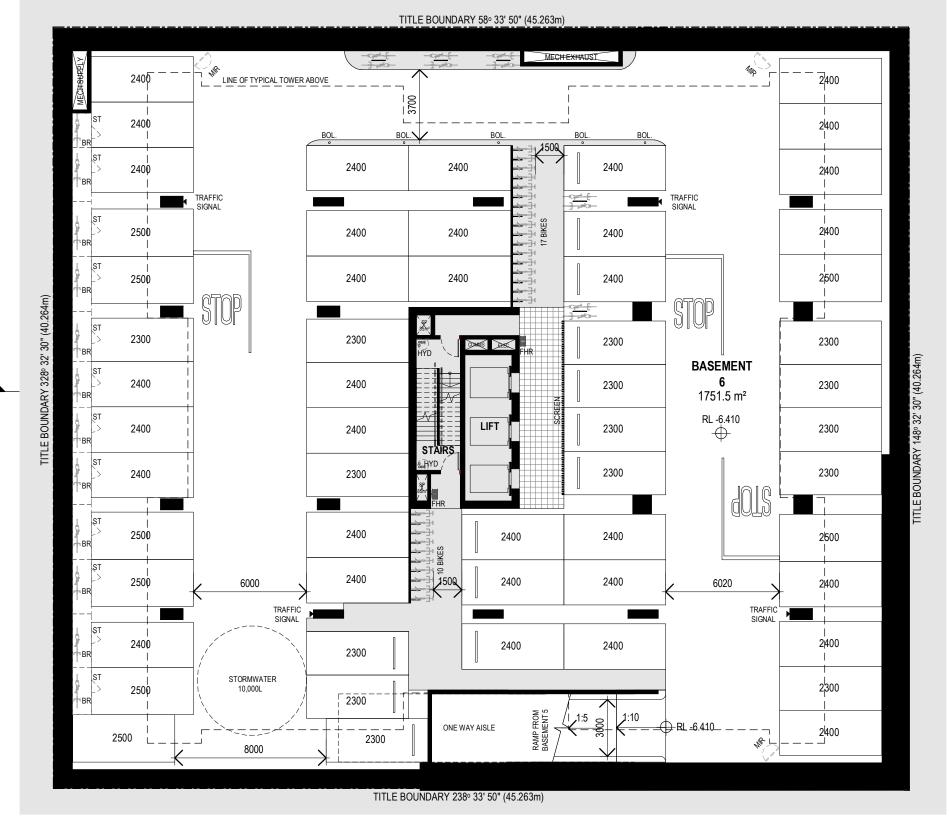

|            | Carparking  |         |       | Bicycle |
|------------|-------------|---------|-------|---------|
| Level      | Residential | Visitor | Total | Parks   |
| BASEMENT 6 | 56          | 0       | 56    | 49      |

Basement 6

|            | Carparking  |         |       | Bicycle |
|------------|-------------|---------|-------|---------|
| Level      | Residential | Visitor | Total | Parks   |
| BASEMENT 5 | 51          | 1       | 52    | 55      |