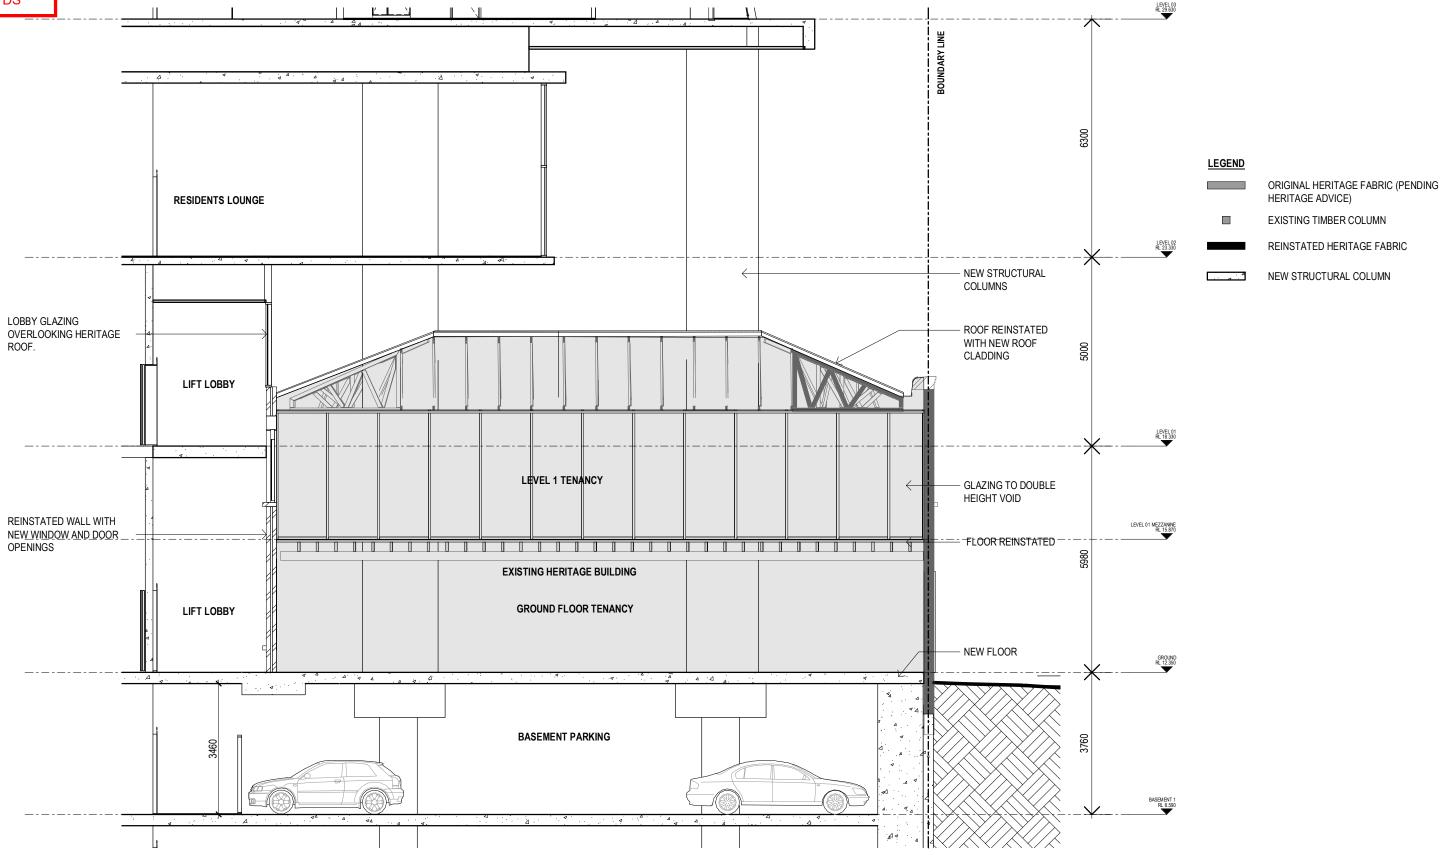

Brisbane, Melbourne, Sydney www.rothelowman.com.au

**LEGEND** ORIGINAL HERITAGE FABRIC (PENDING HERITAGE ADVICE)

EXISTING TIMBER COLUMN

REINSTATED HERITAGE FABRIC

NEW STRUCTURAL COLUMN

ARKLIFE

Revisions / 1 12.10.20 MINOR CHANGE DA

Js Project 13-17 Cordelia Street

Roof Framing Plan Heritage Building

Project No 219103 Date 12.10.2020 Author GF Scale: @ A3 1:100 TP04.06 1

rothelowman

Brisbane, Melbourne, Sydney www.rothelowman.com.au

Disclaimer: Rothe Lowman Property Pty. Ltd. retains all common law, statutory law and other rights including copyright and intellectual property rights in respect of this document. The recipient indemnifies Rothe Lowman Property Pty. Ltd. against all claims resulting from use of this document for any purpose other than its intended use, unauthorized changes or reuse of the document on other projects without the permission of Rothe Lowman Property Pty. Ltd. Under no circumstance shall transfer of this document be deemed a sale or constitute a transfer of the license to use this document. ABN 76 005 783 997