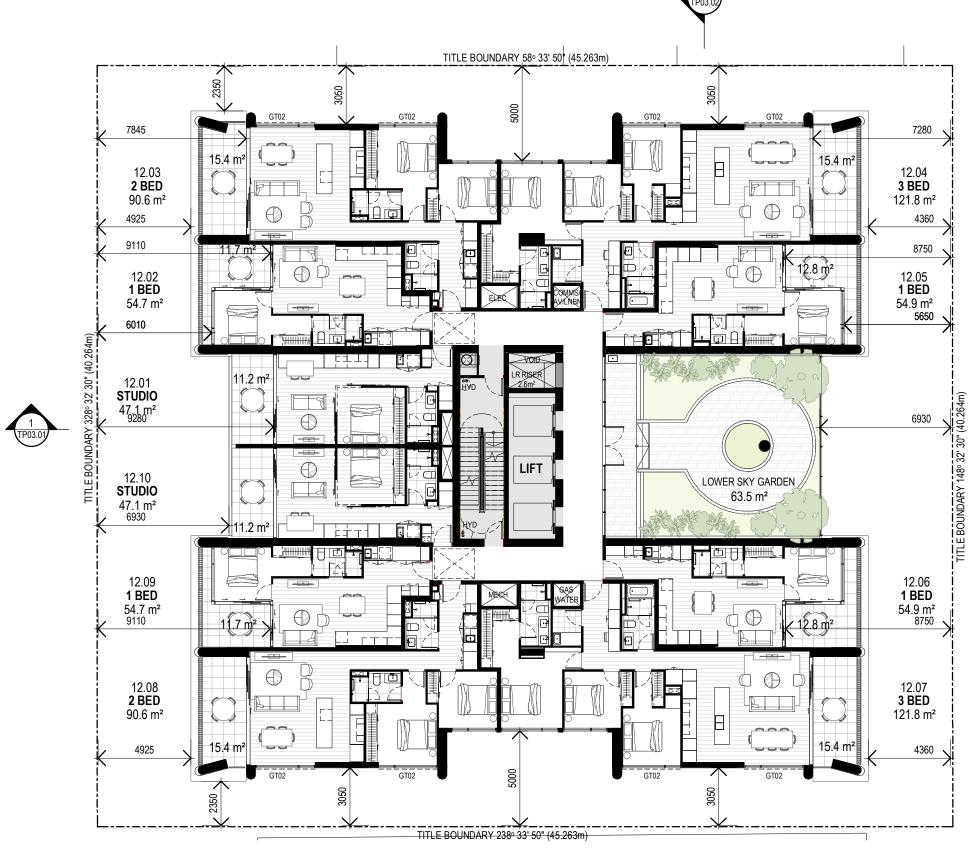

Level 12

13-17 Cordelia Street

Project No 219103 Date 12.10.2020 Author GF Scale: @ A3 1 : 200 Drawing No. TP01.10 1

Brisbane, Melbourne, Sydney www.rothelowman.com.au

ARKLIFE

rothelowman

et
1

Lowman Property Pty. Ltd. retains all common law, statutory law and other rights including copyright and intellectual property rights in respect of this document.The