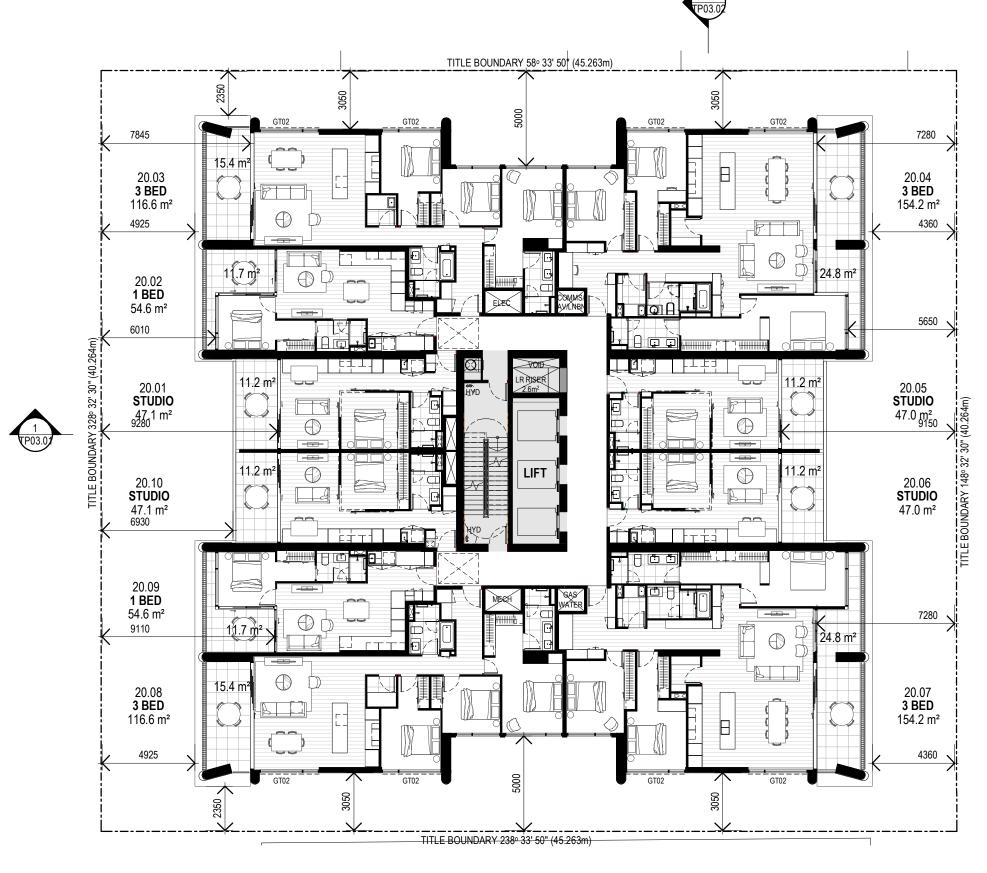

Level 12

13-17 Cordelia Street

Project No 219103 Date 12.10.2020 Author GF Scale: @ A3 1 : 200 Drawing No. TP01.10 1

Brisbane, Melbourne, Sydney www.rothelowman.com.au

ARKLIFE

rothelowman

et
1

Lowman Property Pty. Ltd. retains all common law, statutory law and other rights including copyright and intellectual property rights in respect of this document.The