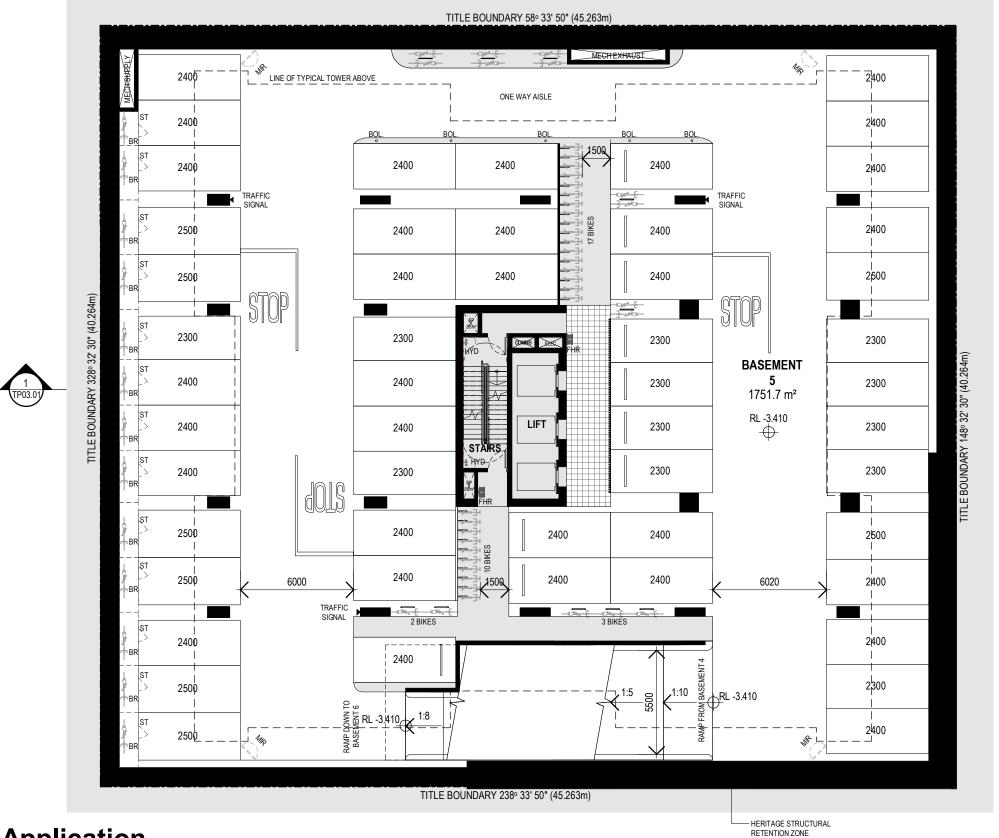

Basement 6

|            | Carparking  |         |       | Bicycle |
|------------|-------------|---------|-------|---------|
| Level      | Residential | Visitor | Total | Parks   |
| BASEMENT 5 | 51          | 1       | 52    | 55      |

## **Minor Change Application**

Revisions / 1 12.10.20 MINOR CHANGE DA 13-17 Cordelia Street Basement 5

Project No 219103 Date 12.10.2020 Author GF Scale: @ A3 1 : 200 TP01.01 1

|            | Car         | Bicycle |       |       |  |
|------------|-------------|---------|-------|-------|--|
| Level      | Residential | Visitor | Total | Parks |  |
| BASEMENT 4 | 51          | 0       | 51    | 55    |  |
| BASEMENT 3 | 51          | 0       | 51    | 55    |  |