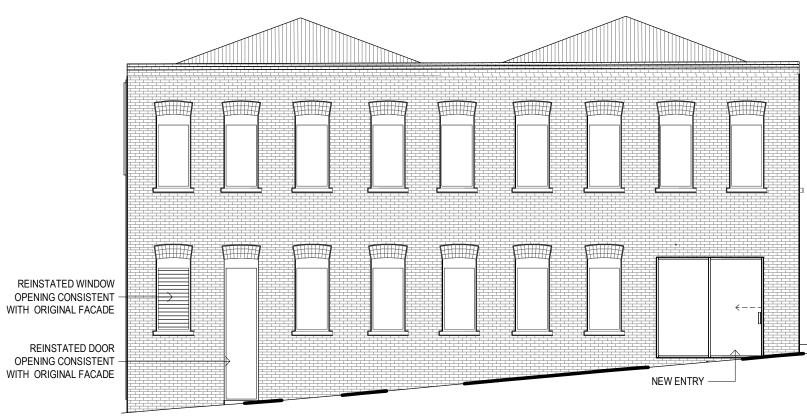

13-17 Cordelia Street

Project No 219103 Date 12.10.2020 Author GF Scale: @ A3 1: 100 Trawing No. TP04.11 1

rothelowman

HERITAGE BUILDING EXISTING - CORDELIA

HERITAGE BUILDING PROPOSED - CORDELIA

## **Minor Change Application**

ARKLIFE

13-17 Cordelia Street

Heritage Building **Existing and Proposed** Cordelia Facade

Project No 219103 Date 12.10.2020 Author GF Scale: @ A3 1: 100 Prawing No. TP04.12 1