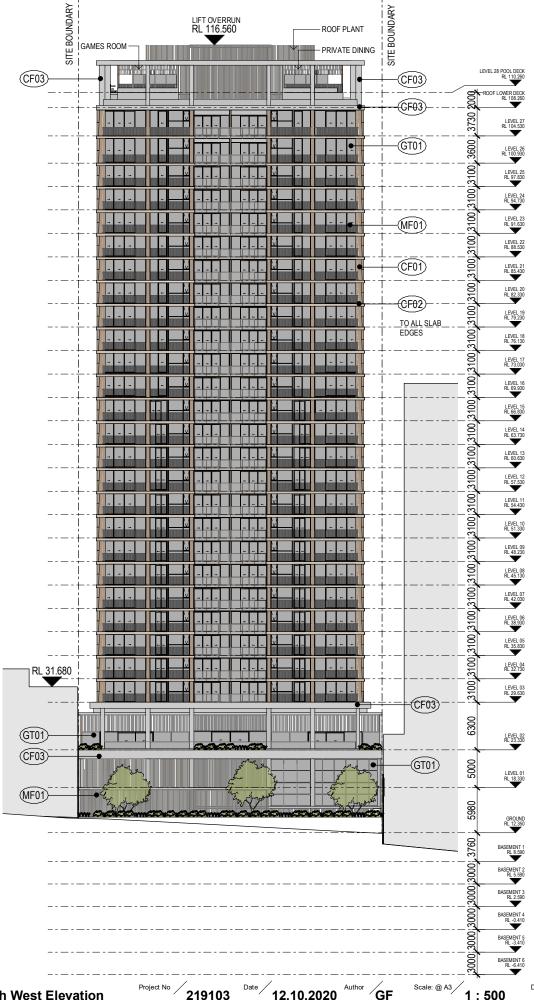

#### **FINISHES LEGEND**

CF01 APPLIED FINISH TYPE 01 (BROWN)
CF02 APPLIED FINISH TYPE 02 (LIGHT BROWN)
CF03 APPLIED FINISH TYPE 03 (LIGHT GREY)

GT01 GLASS TYPE 01

GT02 GLASS TYPE 02 - NIGHT VISION WINDOW FILM

**Minor Change Application** 

1 12.10.20 MINOR CHANGE DA 13-17 Cordelia Street **South West Elevation** 

12.10.2020

Scale: @ A3 1:500

TP02.03 1

rothelowman

ARKLIFE