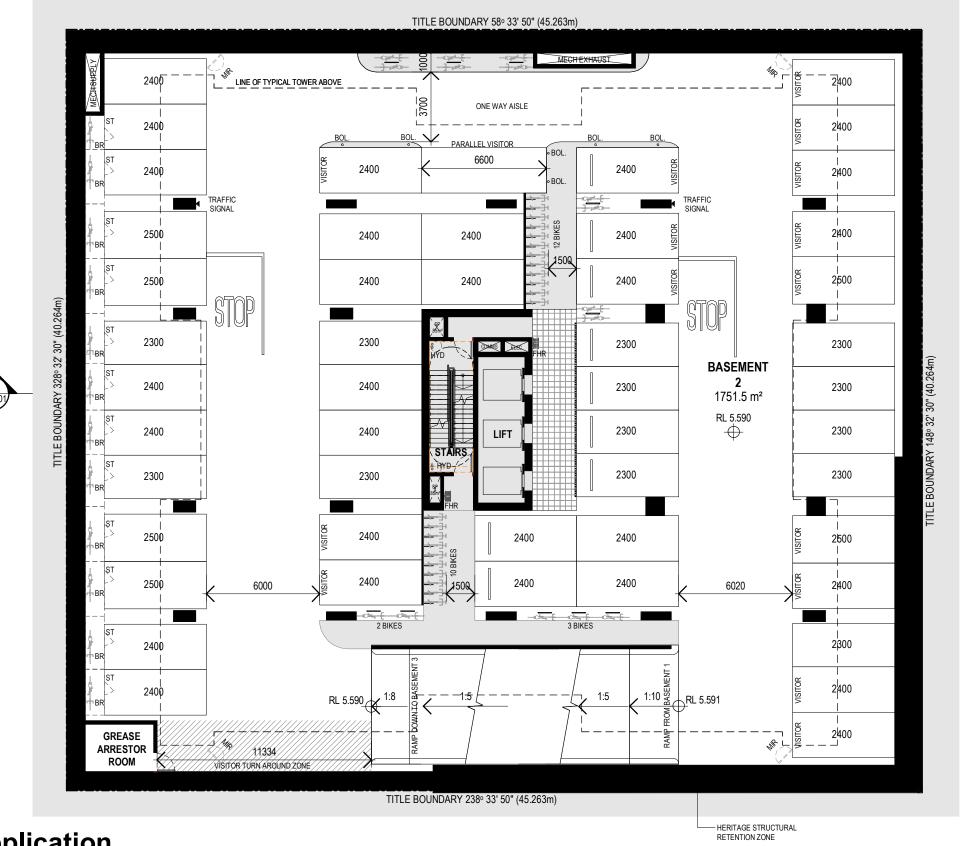

ARKLIFE

South Brisbane 410

|            | Carparking  |         |       | Bicycle |
|------------|-------------|---------|-------|---------|
| Level      | Residential | Visitor | Total | Parks   |
| BASEMENT 2 | 34          | 16      | 50    | 49      |

Basement 2 Revisions / 1 12.10.20 MINOR CHANGE DA 13-17 Cordelia Street

Project No 219103 Date 12.10.2020 Author GF Scale: @ A3 1 : 200 TP01.03 1

rothelowman

Brisbane, Melbourne, Sydney www.rothelowman.com.au