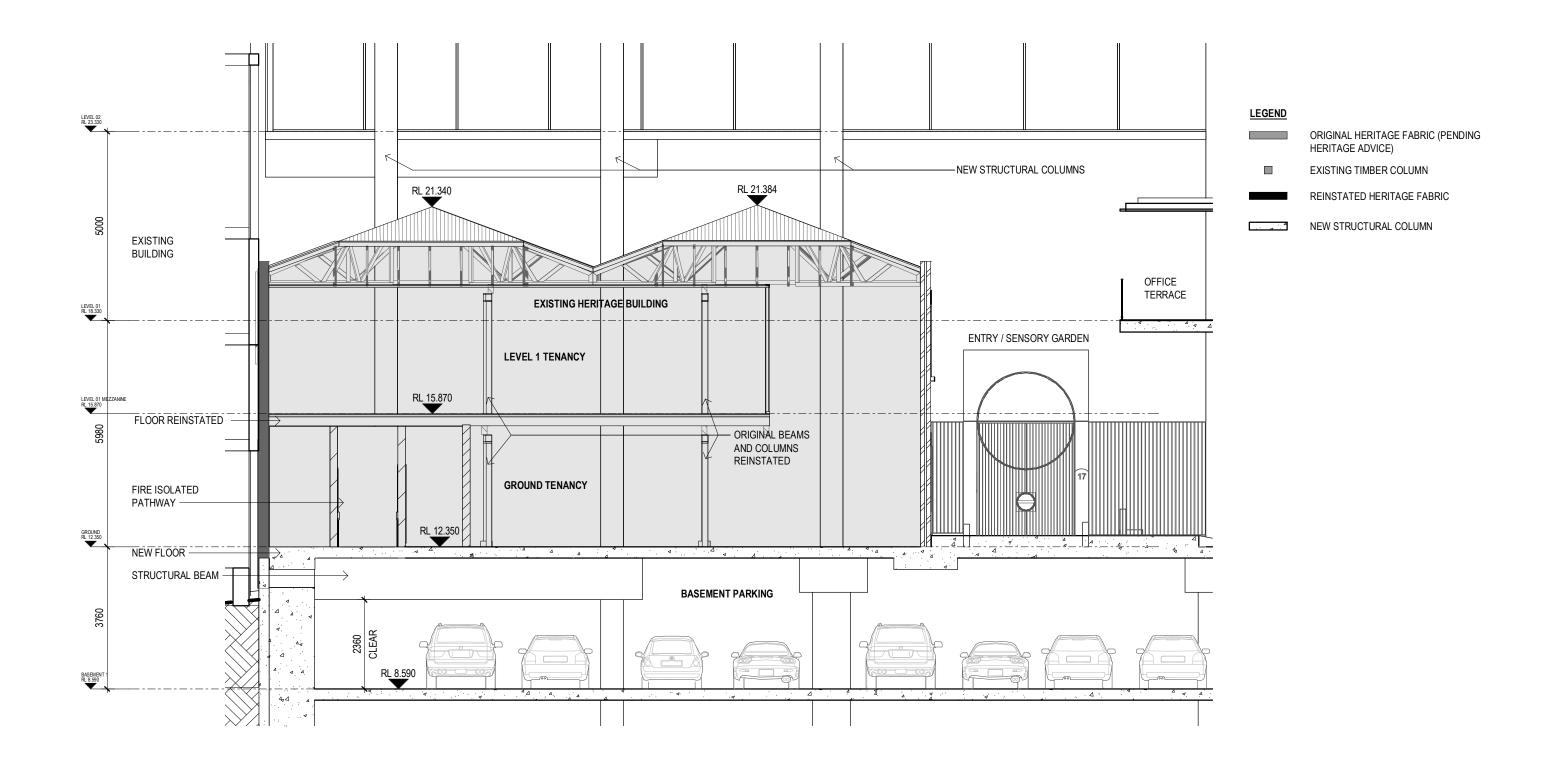

HERITAGE ADVICE)

EXISTING TIMBER COLUMN

NEW STRUCTURAL COLUMN

REINSTATED HERITAGE FABRIC

ARKLIFE

Section BB 13-17 Cordelia Street

Project No 219103 Date 12.10.2020 Author GF Scale: @ A3 1:100 Prawing No. TP04.09 1

Brisbane, Melbourne, Sydney www.rothelowman.com.au

**LEGEND** ORIGINAL HERITAGE FABRIC (PENDING HERITAGE ADVICE)

EXISTING TIMBER COLUMN

REINSTATED HERITAGE FABRIC

NEW STRUCTURAL COLUMN

ARKLIFE

Revisions / 1 12.10.20 MINOR CHANGE DA