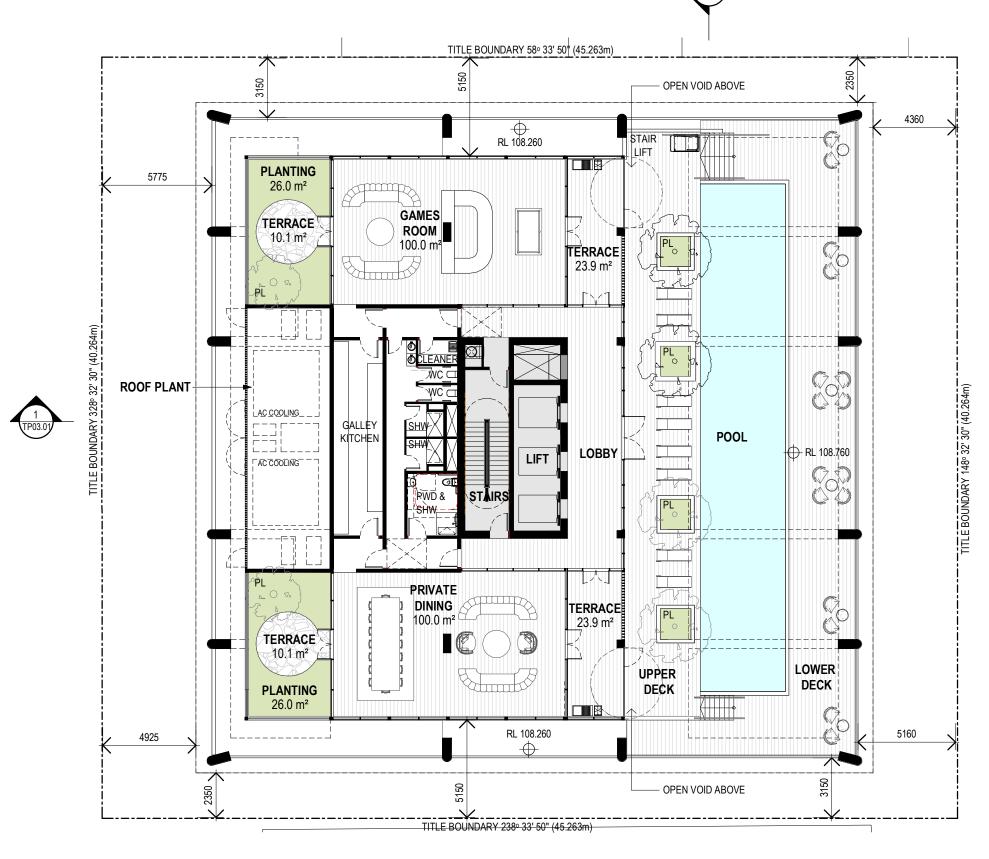

Roof Terrace

13-17 Cordelia Street

Project No 219103 Date 12.10.2020 Author GF Scale: @ A3 1:200 TP01.17 1

rothelowman

Brisbane, Melbourne, Sydney www.rothelowman.com.au

ARKLIFE

Js Project 13-17 Cordelia Street