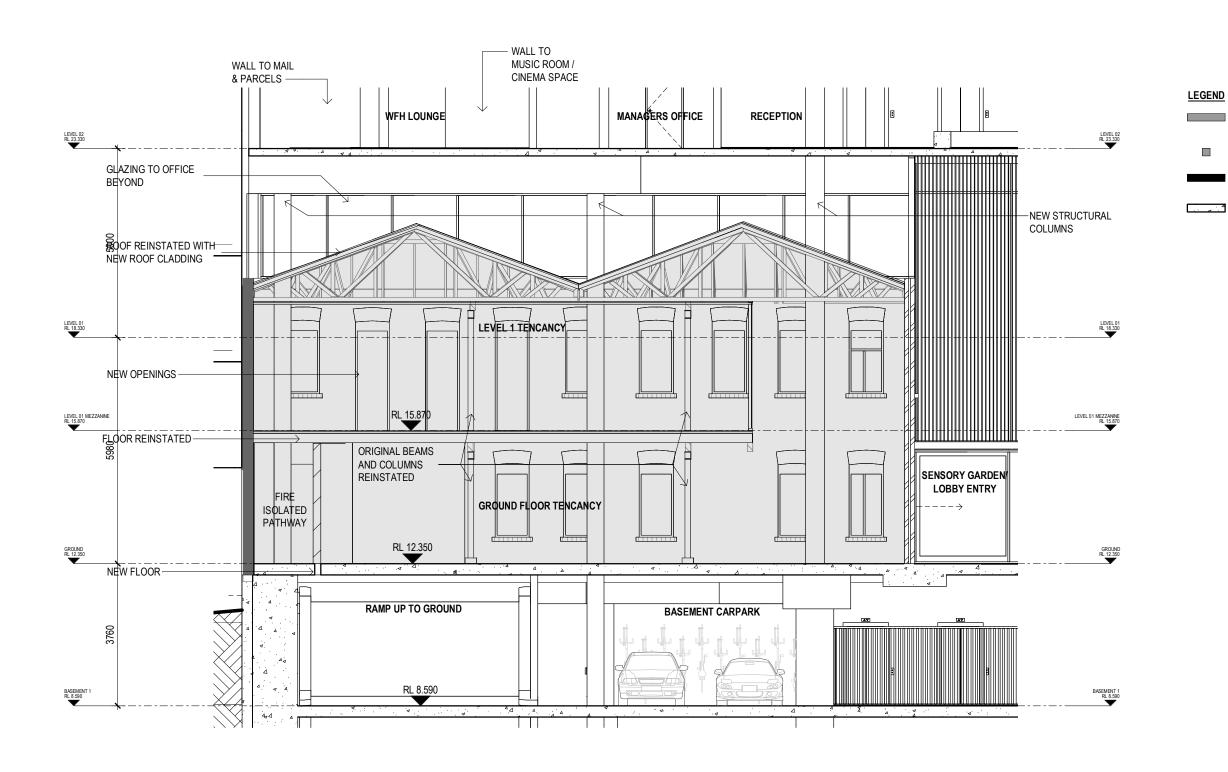

Brisbane, Melbourne, Sydney www.rothelowman.com.au

ARKLIFE

Section AA 13-17 Cordelia Street

Project No 219103 Date 12.10.2020 Author GF Scale: @ A3 1: 100 Prawing No. TP04.08 1

rothelowman

ORIGINAL HERITAGE FABRIC (PENDING

Brisbane, Melbourne, Sydney www.rothelowman.com.au

**LEGEND** ORIGINAL HERITAGE FABRIC (PENDING HERITAGE ADVICE)

EXISTING TIMBER COLUMN

REINSTATED HERITAGE FABRIC

NEW STRUCTURAL COLUMN

ARKLIFE

Revisions / 1 12.10.20 MINOR CHANGE DA

HERITAGE ADVICE)

EXISTING TIMBER COLUMN

NEW STRUCTURAL COLUMN

REINSTATED HERITAGE FABRIC

ARKLIFE

Section BB 13-17 Cordelia Street

Project No 219103 Date 12.10.2020 Author GF Scale: @ A3 1:100 Prawing No. TP04.09 1