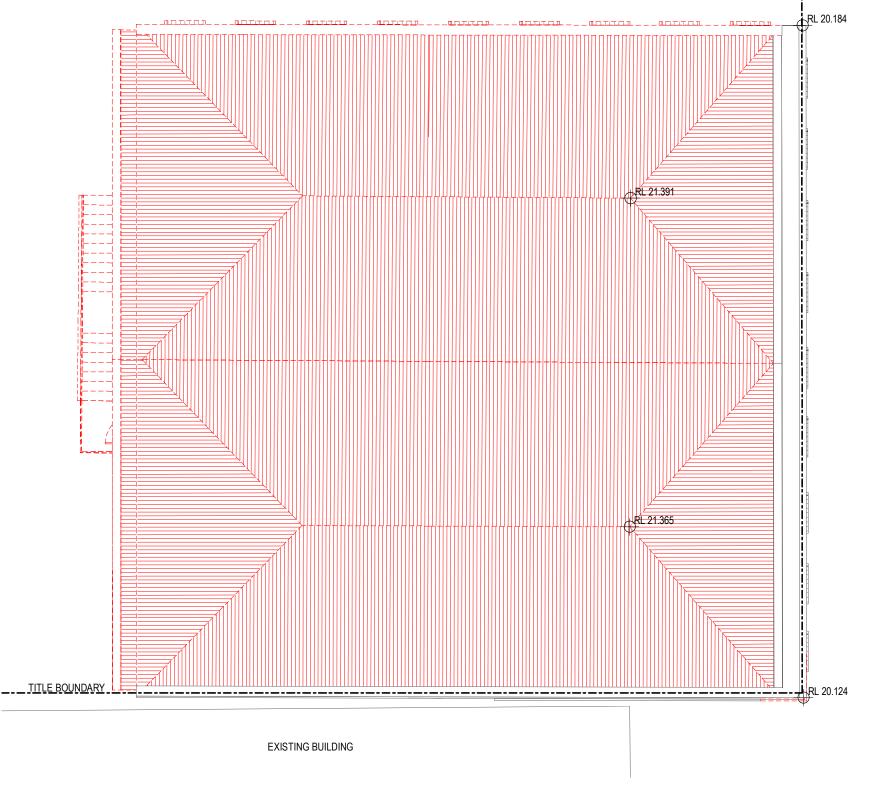

## **Minor Change Application**

Revisions / 1 12.10.20 MINOR CHANGE DA 13-17 Cordelia Street

Heritage Building
Existing / Demolition **Roof Plan** 

Project No 219103 Date 12.10.2020 Author GF Scale: @ A3 1:100 TP04.03 1