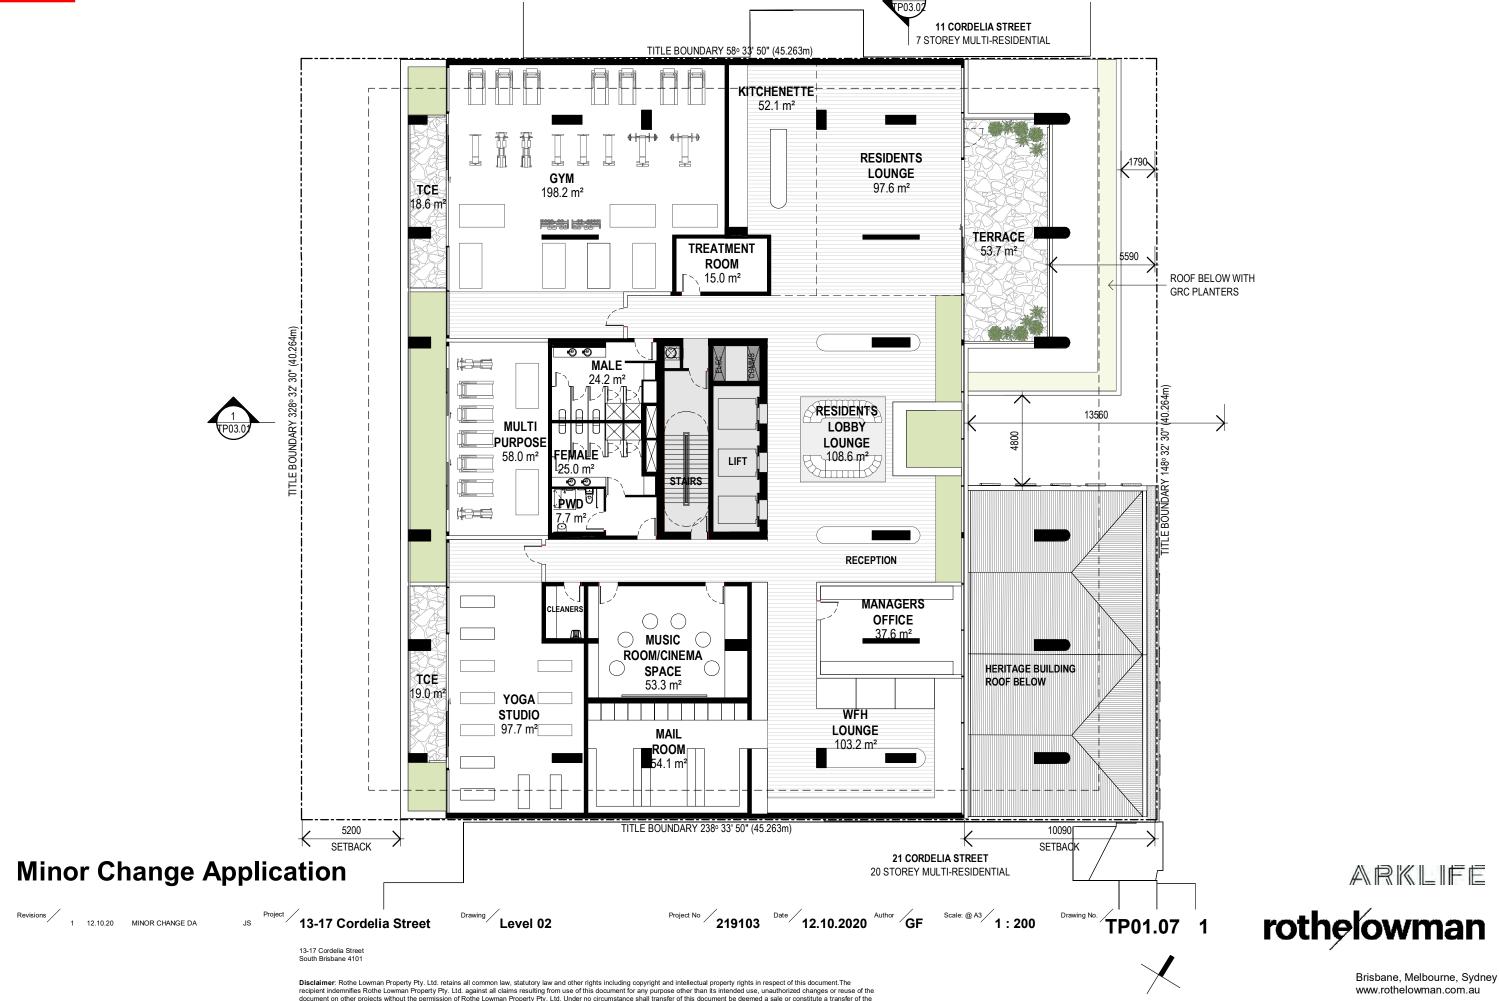

ARKLIFE

Project No 219103 Date 18.09.20 Author GF Scale: @ A3 1:200 Prawing No. TP01.08 1

Brisbane, Melbourne, Sydney www.rothelowman.com.au

rothelowman

Level 03

13-17 Cordelia Street

ARKLIFE

Project No 219103 Date 12.10.2020 Author GF Scale: @ A3 1 : 200 Drawing No. TP01.09 1 Lower Floor Plan Disclaimer: Rothe Lowman Property Pty. Ltd. retains all common law, statutory law and other rights including copyright and intellectual property rights in respect of this document. The recipient indemnifies Rothe Lowman Property Pty. Ltd. against all claims resulting from use of this document for any purpose other than its intended use, unauthorized changes or reuse of the document on other projects without the permission of Rothe Lowman Property Pty. Ltd. Under no circumstance shall transfer of this document be deemed a sale or constitute a transfer of the license to use this document. ABN 76 005 783 997