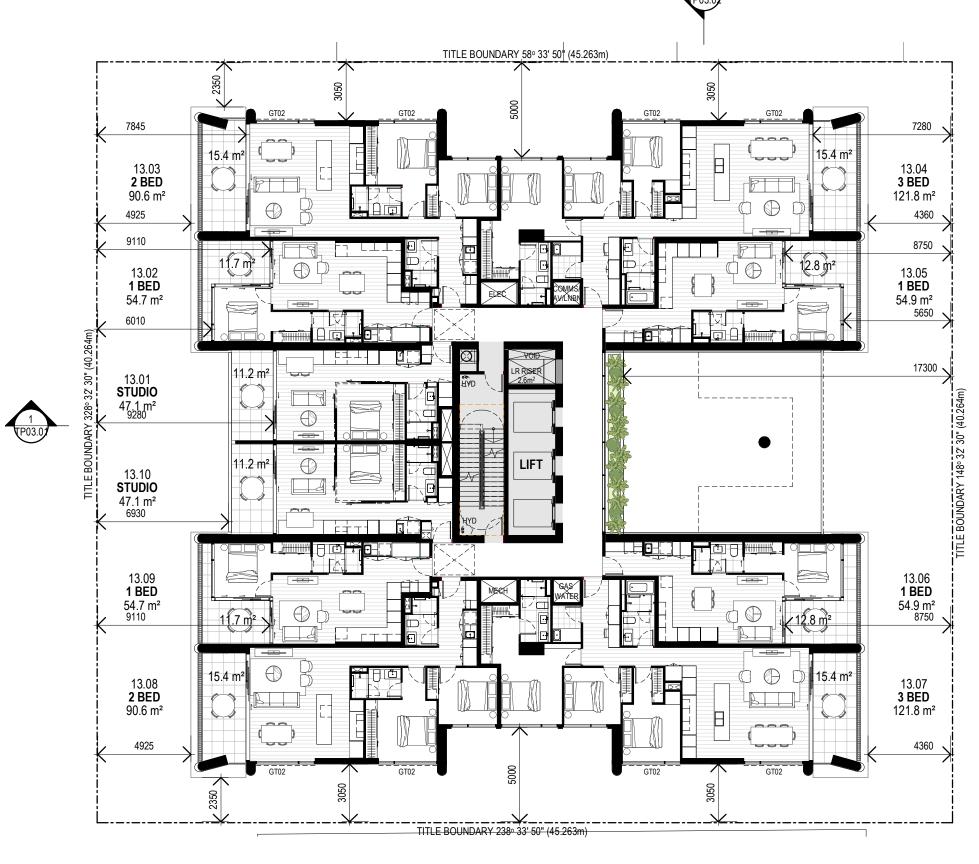

#### **FINISHES LEGEND**

CF01 APPLIED FINISH TYPE 01 (BROWN)
CF02 APPLIED FINISH TYPE 02 (LIGHT BROWN)
CF03 APPLIED FINISH TYPE 03 (LIGHT GREY)

GT01 GLASS TYPE 01

GT02 GLASS TYPE 02 - NIGHT VISION WINDOW FILM