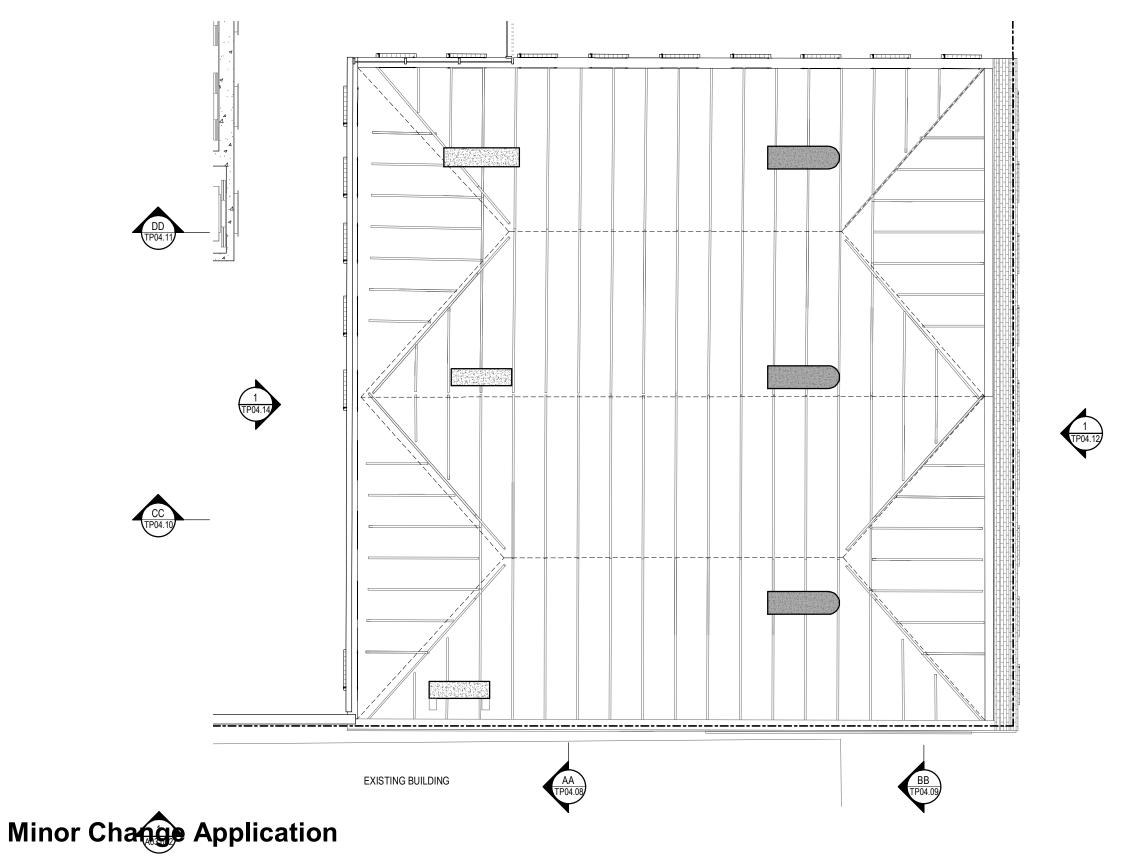

## **Minor Change Application**

Revisions / 1 12.10.20 MINOR CHANGE DA 13-17 Cordelia Street

Heritage Building
Existing / Demolition **Roof Plan** 

Project No 219103 Date 12.10.2020 Author GF Scale: @ A3 1:100 TP04.03 1