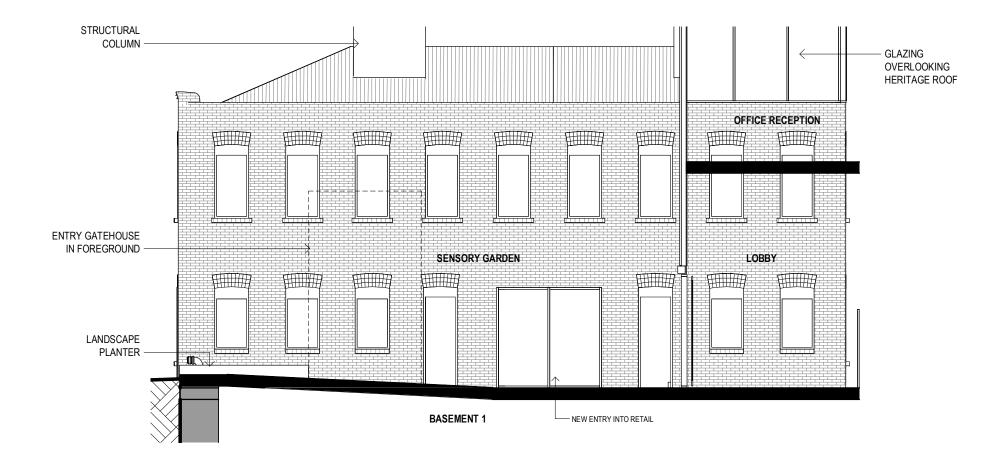

rothelowman

ARKLIFE

Revisions 1 12.10.20 MINOR CHANGE DA

13-17 Cordelia Street

Heritage Building North West Facade External

Project No 219103 Date 12.10.2020 Author GF Scale: @ A3 1: 100 Prawing No. TP04.13 1