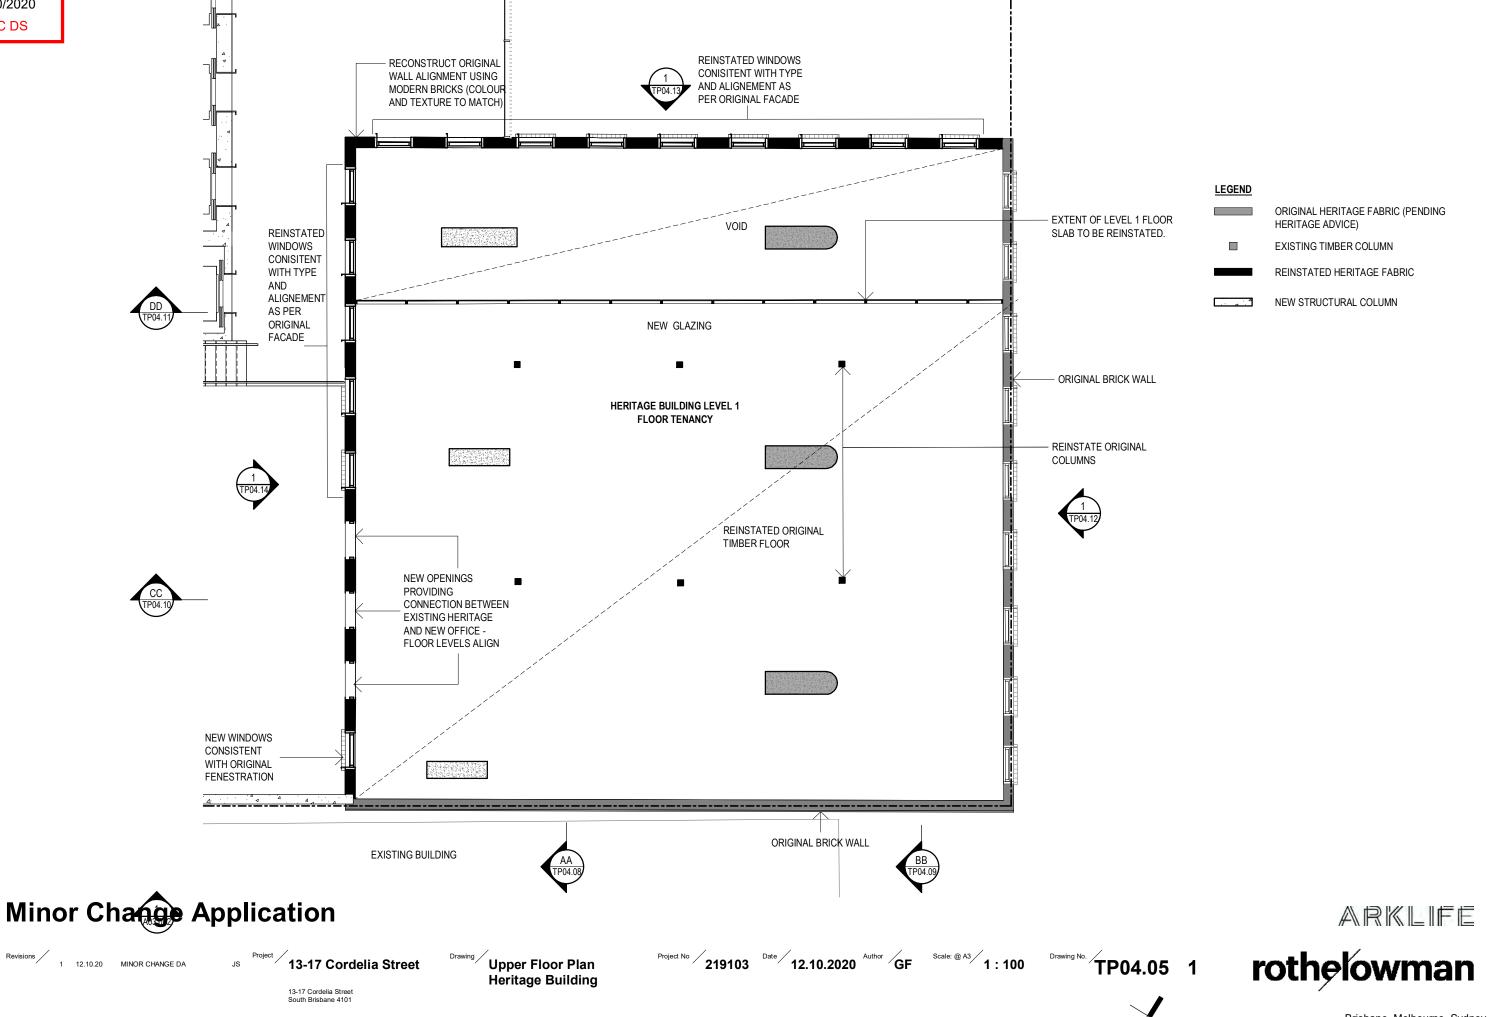

## **Minor Change Application**

Revisions / 1 12.10.20 MINOR CHANGE DA 13-17 Cordelia Street Existing Upper Floor Plan Heritage Plan

Project No 219103 Date 12.10.2020 Author GF Scale: @ A3 1:100 Prawing No. TP04.02 1

#### **LEGEND**

ORIGINAL HERITAGE FABRIC TO REMAIN (PENDING HERITAGE ADVICE)

EXISTING ELEMENTS TO BE DEMOLISHED.

NOT TO BE RE-INSTATED

NOTE: DEMOLISHED INTERNAL ELEMENTS DO NOT FORM PART OF THE ORIGINAL HERITAGE FABRIC