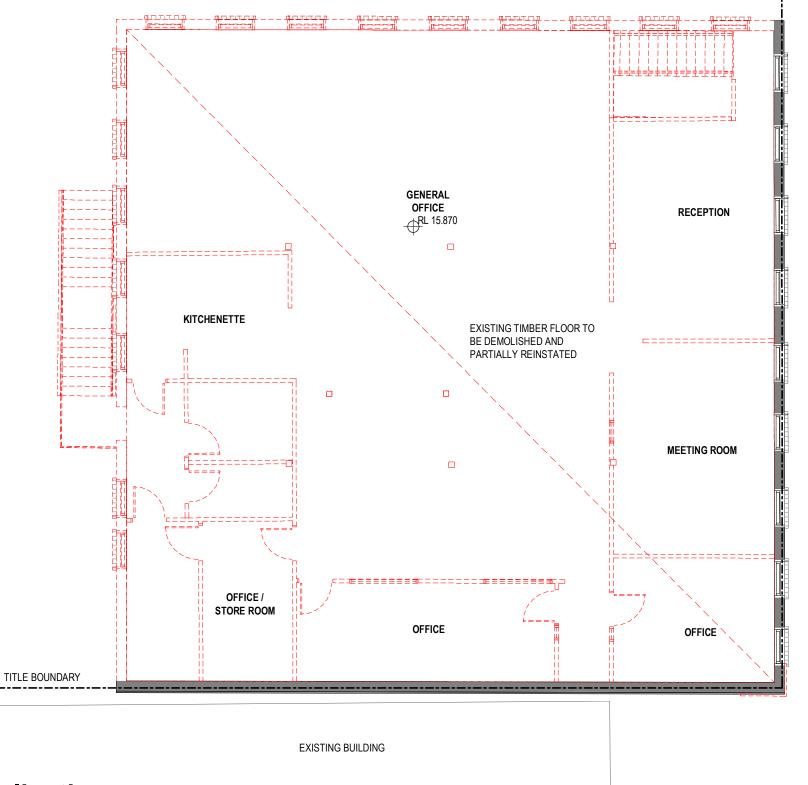

## **Minor Change Application**

Revisions / 1 12.10.20 MINOR CHANGE DA 13-17 Cordelia Street Existing Upper Floor Plan Heritage Plan

Project No 219103 Date 12.10.2020 Author GF Scale: @ A3 1:100 Prawing No. TP04.02 1

#### **LEGEND**

ORIGINAL HERITAGE FABRIC TO REMAIN (PENDING HERITAGE ADVICE)

EXISTING ELEMENTS TO BE DEMOLISHED.

NOT TO BE RE-INSTATED

NOTE: DEMOLISHED INTERNAL ELEMENTS DO NOT FORM PART OF THE ORIGINAL HERITAGE FABRIC