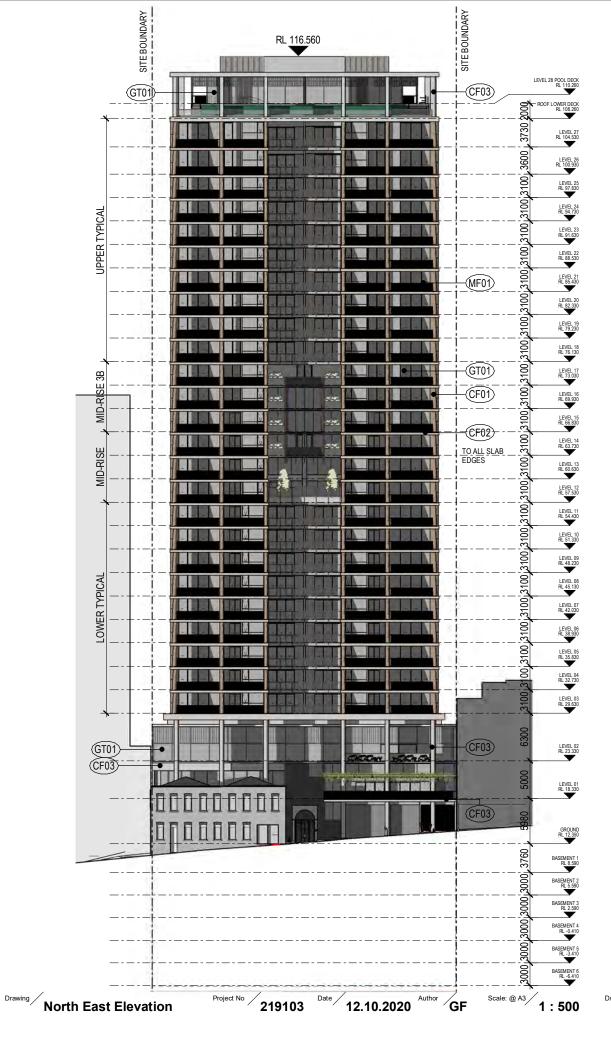

#### **FINISHES LEGEND**

APPLIED FINISH TYPE 01 (BROWN) CF02 APPLIED FINISH TYPE 02 (LIGHT BROWN) APPLIED FINISH TYPE 03 (LIGHT GREY)

GT01 GLASS TYPE 01

GLASS TYPE 02 - NIGHT VISION WINDOW FILM GT02

POWDERCOAT FINISH - TYPE 01 (METALIC FINISH)

ARKLIFE

rothelowman

13-17 Cordelia Street

SHOWN IN DASH

Revisions / 1 12.10.20 MINOR CHANGE DA

**Minor Change Application** 