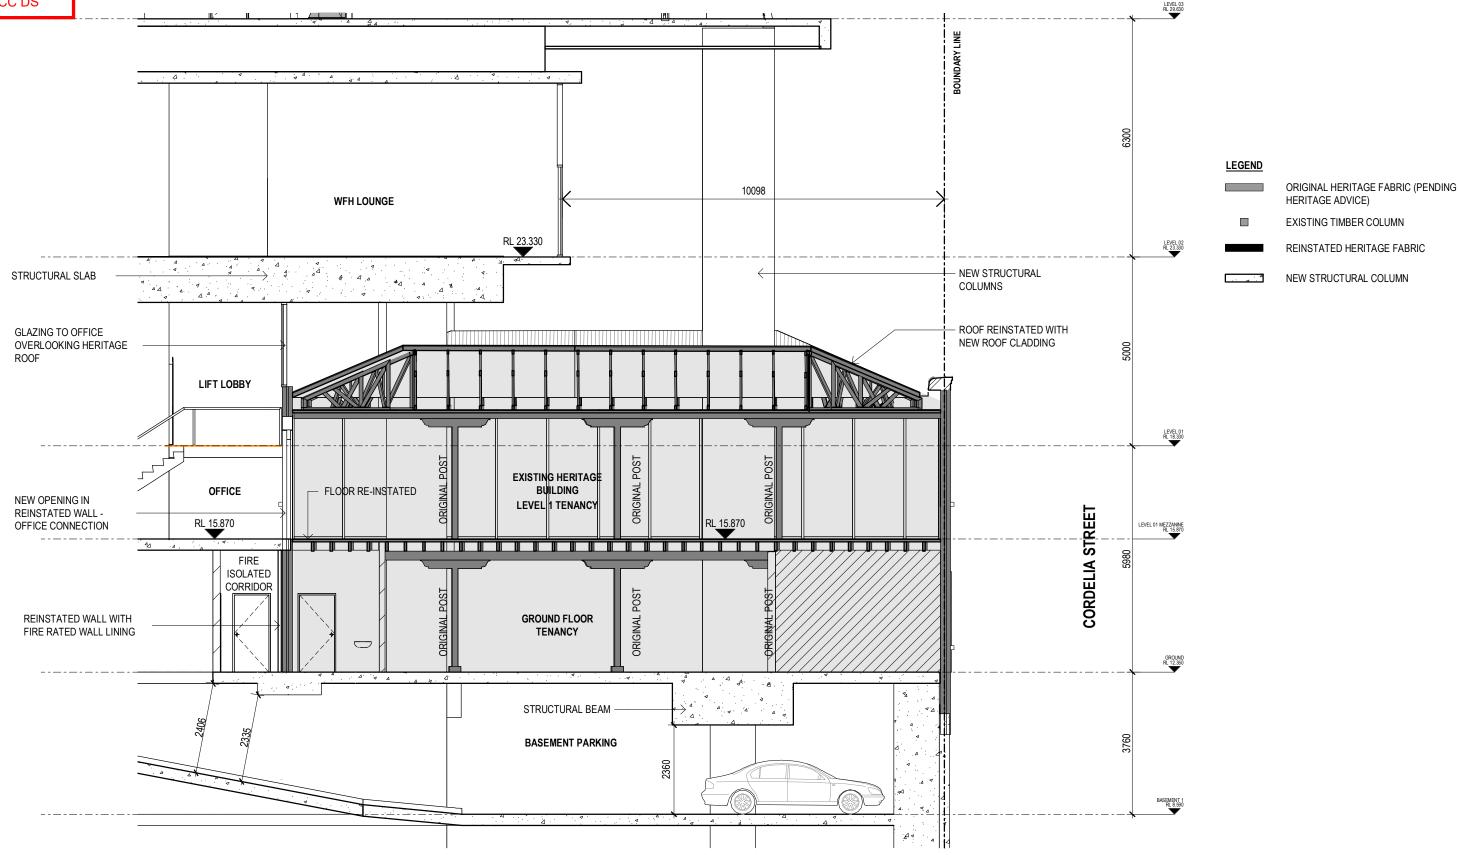

Brisbane, Melbourne, Sydney www.rothelowman.com.au

**LEGEND** ORIGINAL HERITAGE FABRIC (PENDING HERITAGE ADVICE)

EXISTING TIMBER COLUMN

REINSTATED HERITAGE FABRIC

NEW STRUCTURAL COLUMN

ARKLIFE

Revisions / 1 12.10.20 MINOR CHANGE DA

Js Project 13-17 Cordelia Street

Roof Framing Plan Heritage Building

Project No 219103 Date 12.10.2020 Author GF Scale: @ A3 1:100 TP04.06 1

rothelowman

Brisbane, Melbourne, Sydney www.rothelowman.com.au

Disclaimer: Rothe Lowman Property Pty. Ltd. retains all common law, statutory law and other rights including copyright and intellectual property rights in respect of this document. The recipient indemnifies Rothe Lowman Property Pty. Ltd. against all claims resulting from use of this document for any purpose other than its intended use, unauthorized changes or reuse of the document on other projects without the permission of Rothe Lowman Property Pty. Ltd. Under no circumstance shall transfer of this document be deemed a sale or constitute a transfer of the license to use this document. ABN 76 005 783 997