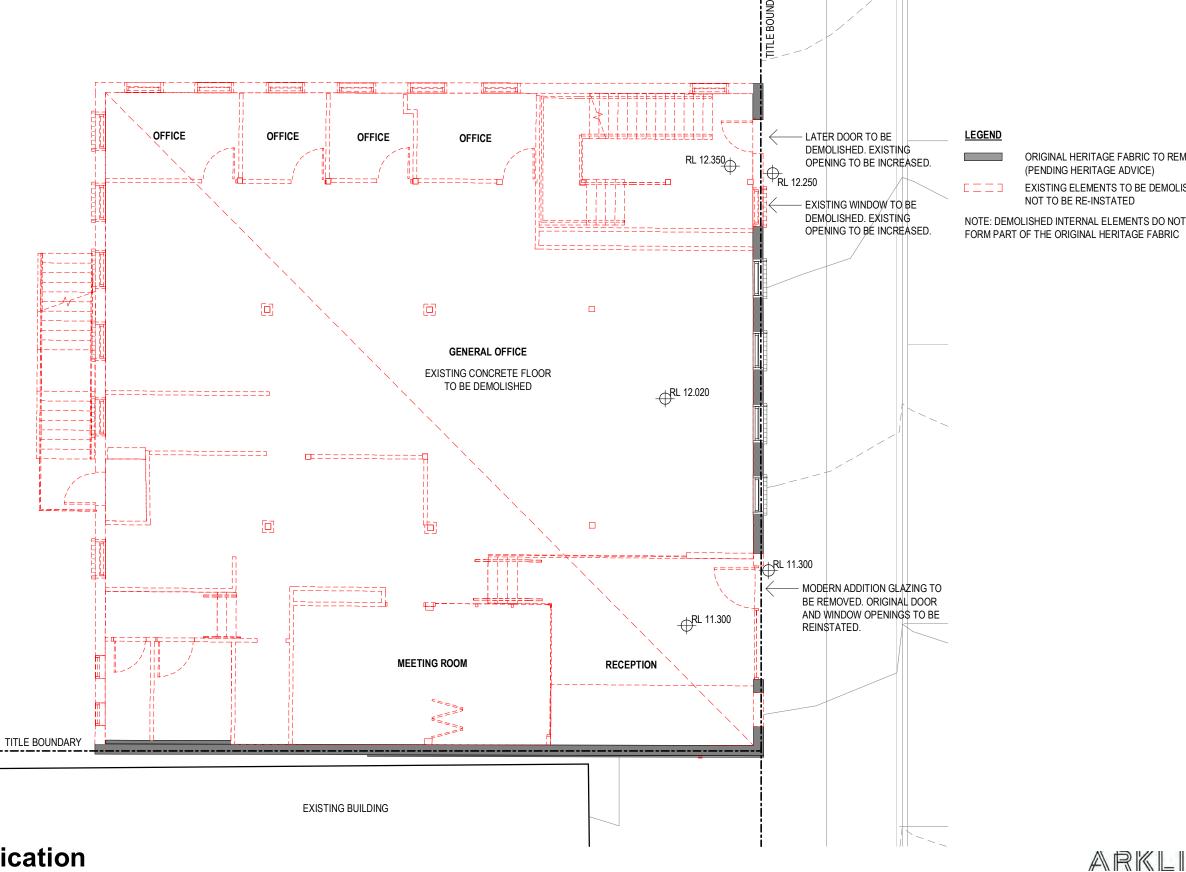

ARKLIFE

ARKLIFE

rothelowman

Project No 219103 Date 12.10.2020 Author GF Scale: @ A3 1:100 Trawing No. TP04.01 1 Revisions / 1 12.10.20 MINOR CHANGE DA Heritage Building
Existing Ground Floor 13-17 Cordelia Street

rothelowman

ORIGINAL HERITAGE FABRIC TO REMAIN

EXISTING ELEMENTS TO BE DEMOLISHED.

(PENDING HERITAGE ADVICE)

NOT TO BE RE-INSTATED

Disclaimer: Rothe Lowman Property Pty. Ltd. retains all common law, statutory law and other rights including copyright and intellectual property rights in respect of this document. The recipient indemnifies Rothe Lowman Property Pty. Ltd. against all claims resulting from use of this document for any purpose other than its intended use, unauthorized changes or reuse of the document on other projects without the permission of Rothe Lowman Property Pty. Ltd. Under no circumstance shall transfer of this document be deemed a sale or constitute a transfer of the license to use this document. ABN 76 005 783 997

#### **LEGEND**

ORIGINAL HERITAGE FABRIC TO REMAIN (PENDING HERITAGE ADVICE)

> EXISTING ELEMENTS TO BE DEMOLISHED. NOT TO BE RE-INSTATED

NOTE: DEMOLISHED INTERNAL ELEMENTS DO NOT FORM PART OF THE ORIGINAL HERITAGE FABRIC