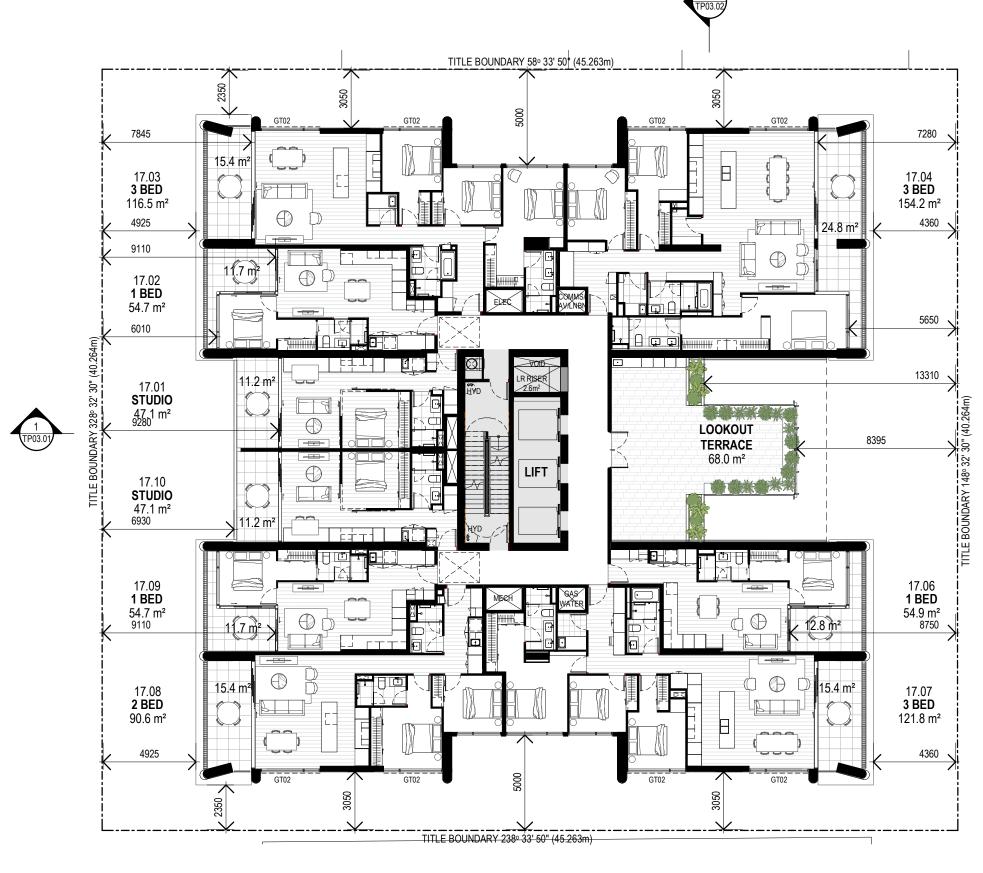

Level 04-11 Typical

13-17 Cordelia Street

Brisbane, Melbourne, Sydney www.rothelowman.com.au

rothelowman

ARKLIFE

rothelowman

13-17 Cordelia Street
South Brisbane 4101

Disclaimer: Rothe Lowman Property Pty. Ltd. retains all common law, statutory law and other rights including copyright and intellectual property rights in respect of this document. The recipient indemnifies Rothe Lowman Property Pty. Ltd. against all claims resulting from use of this document for any purpose other than its intended use, unauthorized changes or reuse of the document on other projects without the permission of Rothe Lowman Property Pty. Ltd. Under no circumstance shall transfer of this document. ABN 76 005 783 997