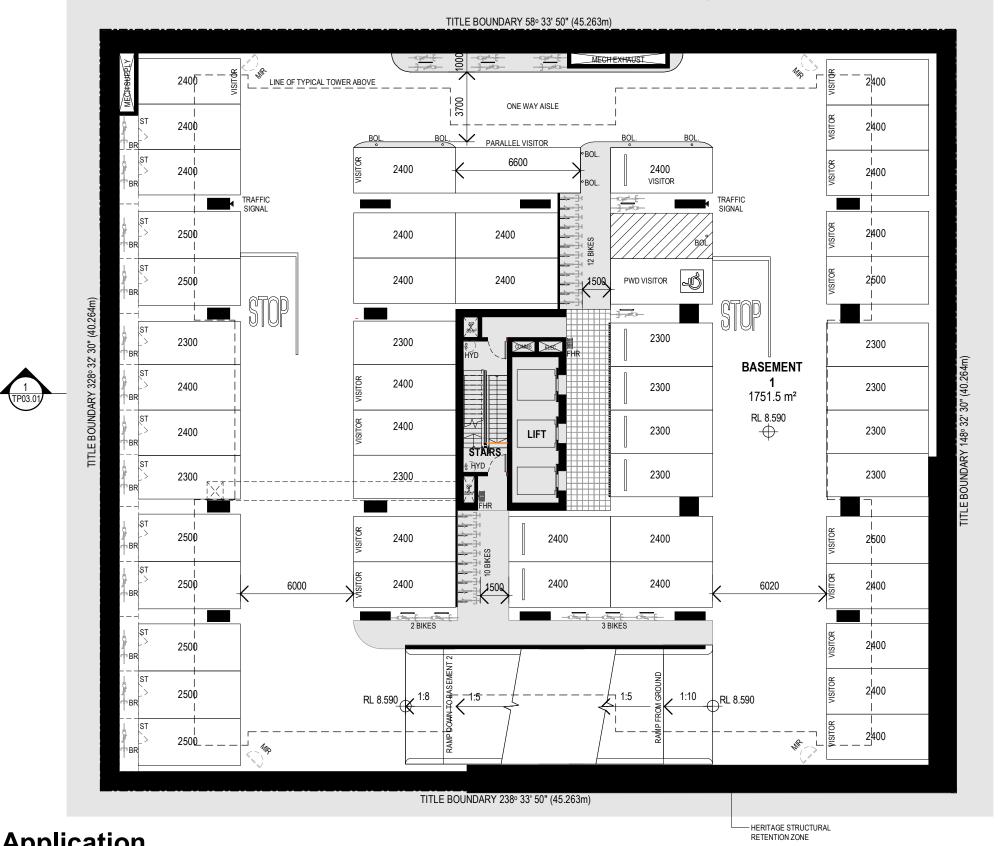

ARKLIFE

|            | Carparking  |         |       | Bicycle |
|------------|-------------|---------|-------|---------|
| Level      | Residential | Visitor | Total | Parks   |
| BASEMENT 1 | 31          | 19      | 50    | 49      |

Basement 1 Revisions / 1 12.10.20 MINOR CHANGE DA 13-17 Cordelia Street

Project No 219103 Date 12.10.2020 Author GF Scale: @ A3 1 : 200 TP01.04 1

ARKLIFE

rothelowman

Brisbane, Melbourne, Sydney www.rothelowman.com.au