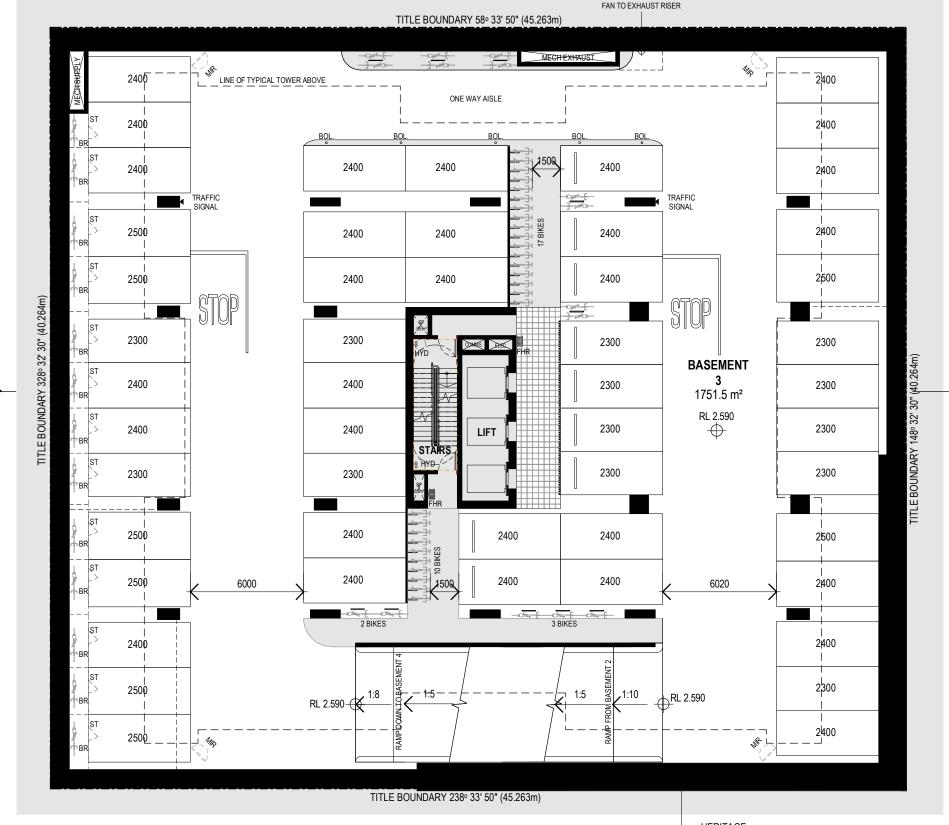

Basement 6

|            | Carparking  |         |       | Bicycle |
|------------|-------------|---------|-------|---------|
| Level      | Residential | Visitor | Total | Parks   |
| BASEMENT 5 | 51          | 1       | 52    | 55      |

STRUCTURAL RETENTION ZONE

Revisions / 1 12.10.20 MINOR CHANGE DA JS Project / 13-17 Cordelia Street Basement 3-4 219103 Date / 12.10.2020 Author / GF Scale: @ A3 / 1:200 TP01.02 1

X

Brisbane, Melbourne, Sydney www.rothelowman.com.au