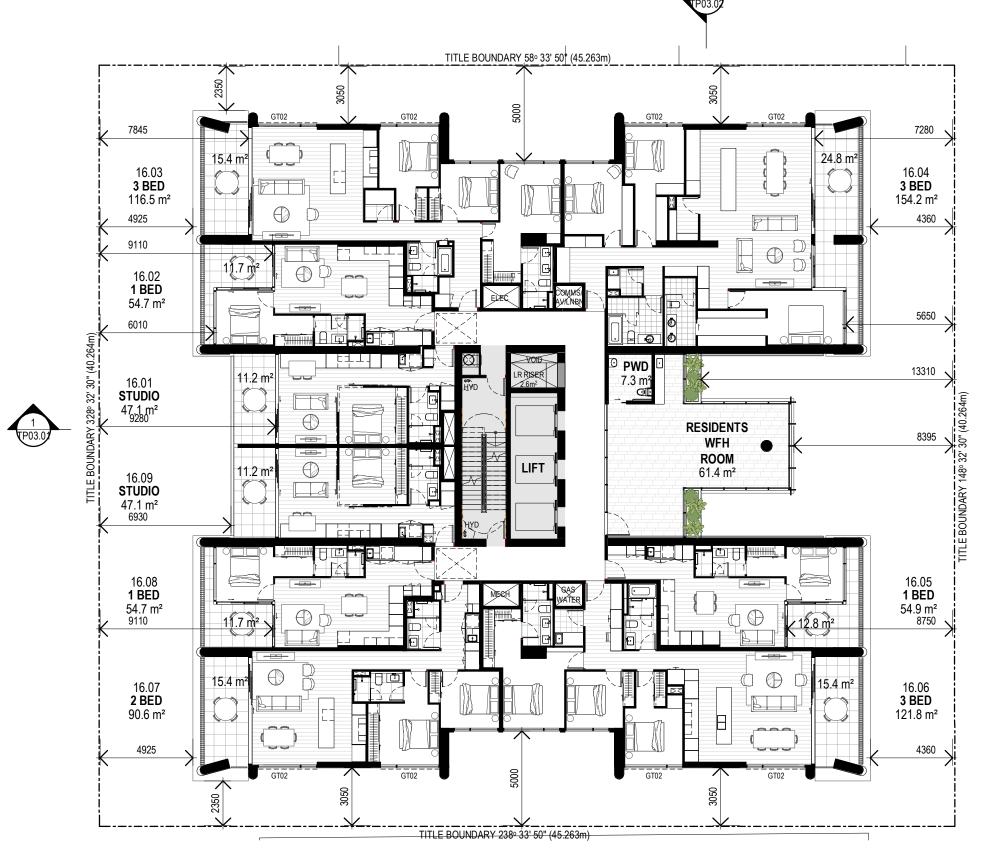

#### **FINISHES LEGEND**

CF01 APPLIED FINISH TYPE 01 (BROWN)
CF02 APPLIED FINISH TYPE 02 (LIGHT BROWN)
CF03 APPLIED FINISH TYPE 03 (LIGHT GREY)

GT01 GLASS TYPE 01

GT02 GLASS TYPE 02 - NIGHT VISION WINDOW FILM