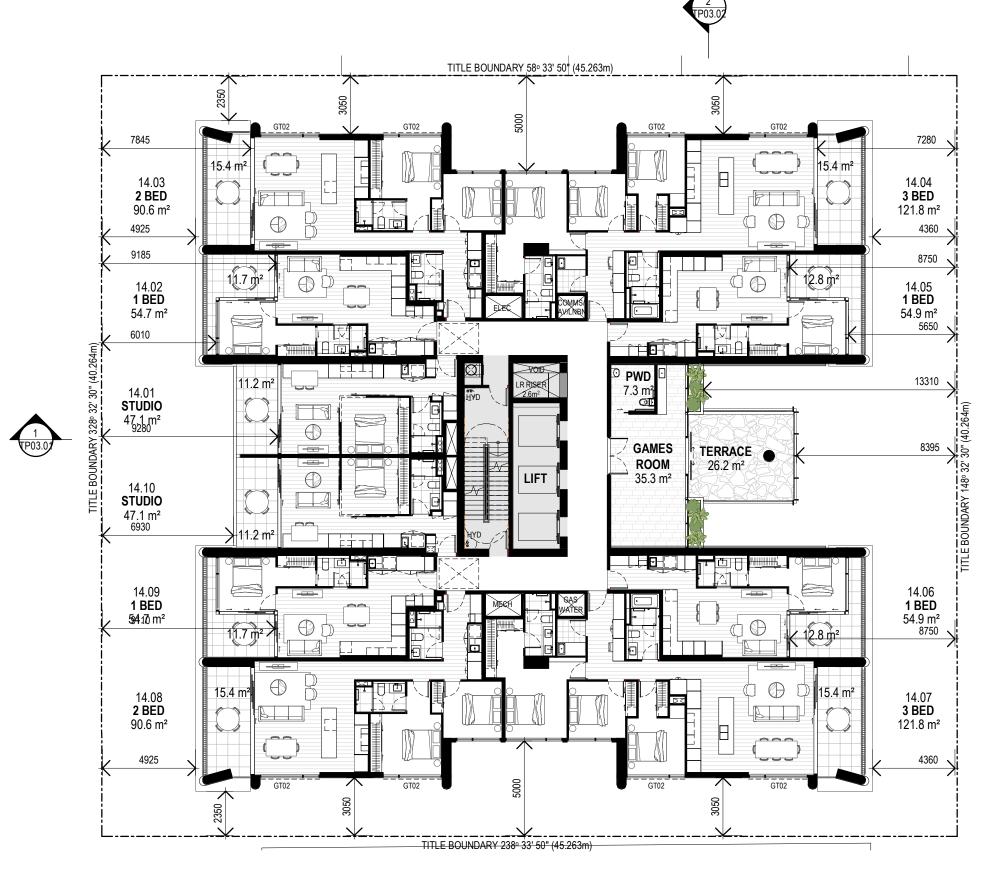

#### **FINISHES LEGEND**

CF01 APPLIED FINISH TYPE 01 (BROWN)
CF02 APPLIED FINISH TYPE 02 (LIGHT BROWN)
CF03 APPLIED FINISH TYPE 03 (LIGHT GREY)

GT01 GLASS TYPE 01

GT02 GLASS TYPE 02 - NIGHT VISION WINDOW FILM