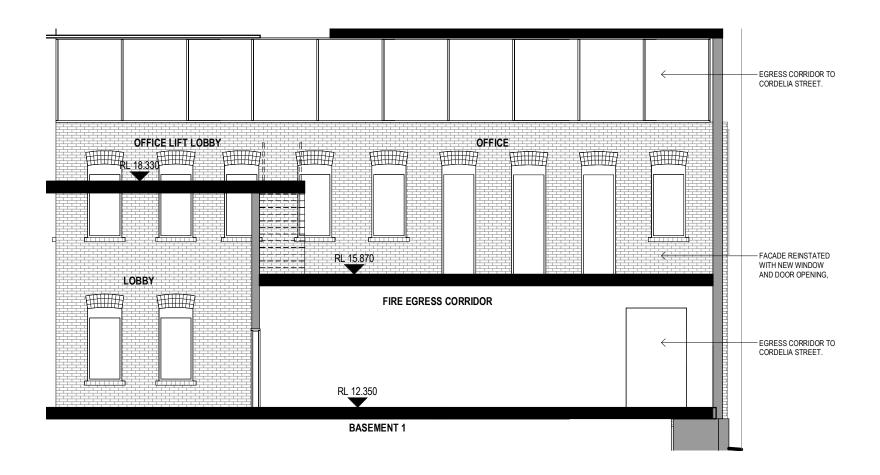

ARKLIFE

Revisions 1 12.10.20 MINOR CHANGE DA

Js Project 13-17 Cordelia Street

Heritage Building Rear Facade

Project No 219103 Date 12.10.2020 Author GF Scale: @ A3 1: 100 Prawing No. TP04.14 1