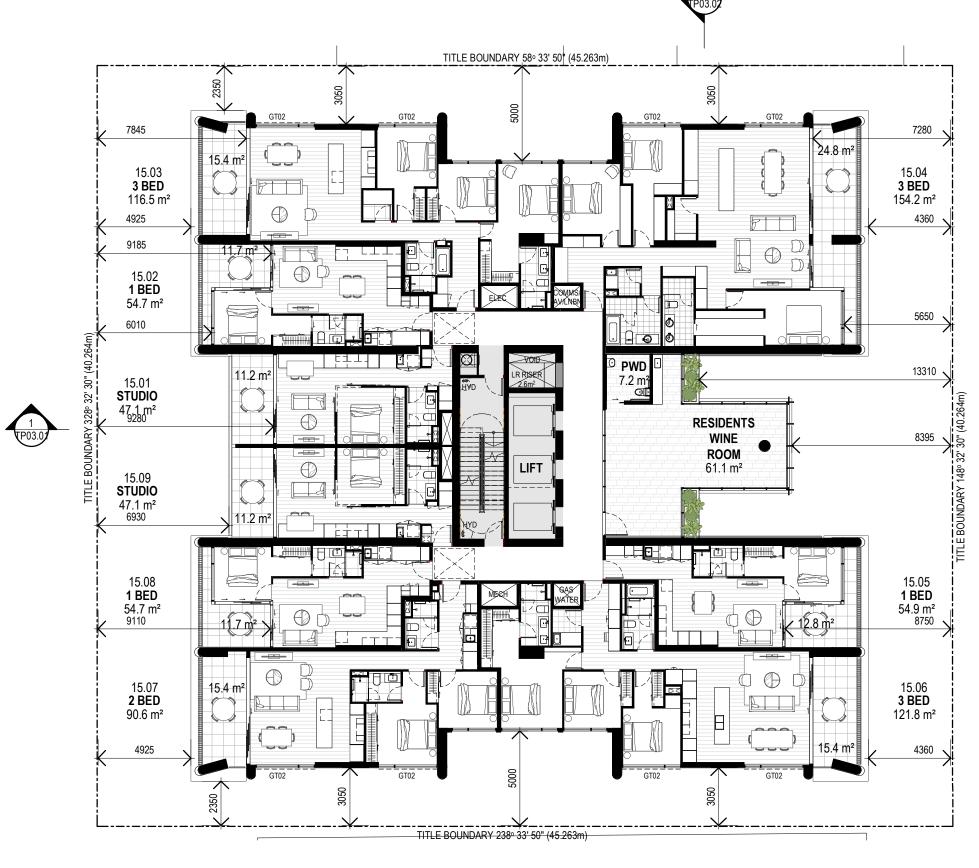

#### **FINISHES LEGEND**

CF01 APPLIED FINISH TYPE 01 (BROWN)
CF02 APPLIED FINISH TYPE 02 (LIGHT BROWN)
CF03 APPLIED FINISH TYPE 03 (LIGHT GREY)

GT01 GLASS TYPE 01

GT02 GLASS TYPE 02 - NIGHT VISION WINDOW FILM