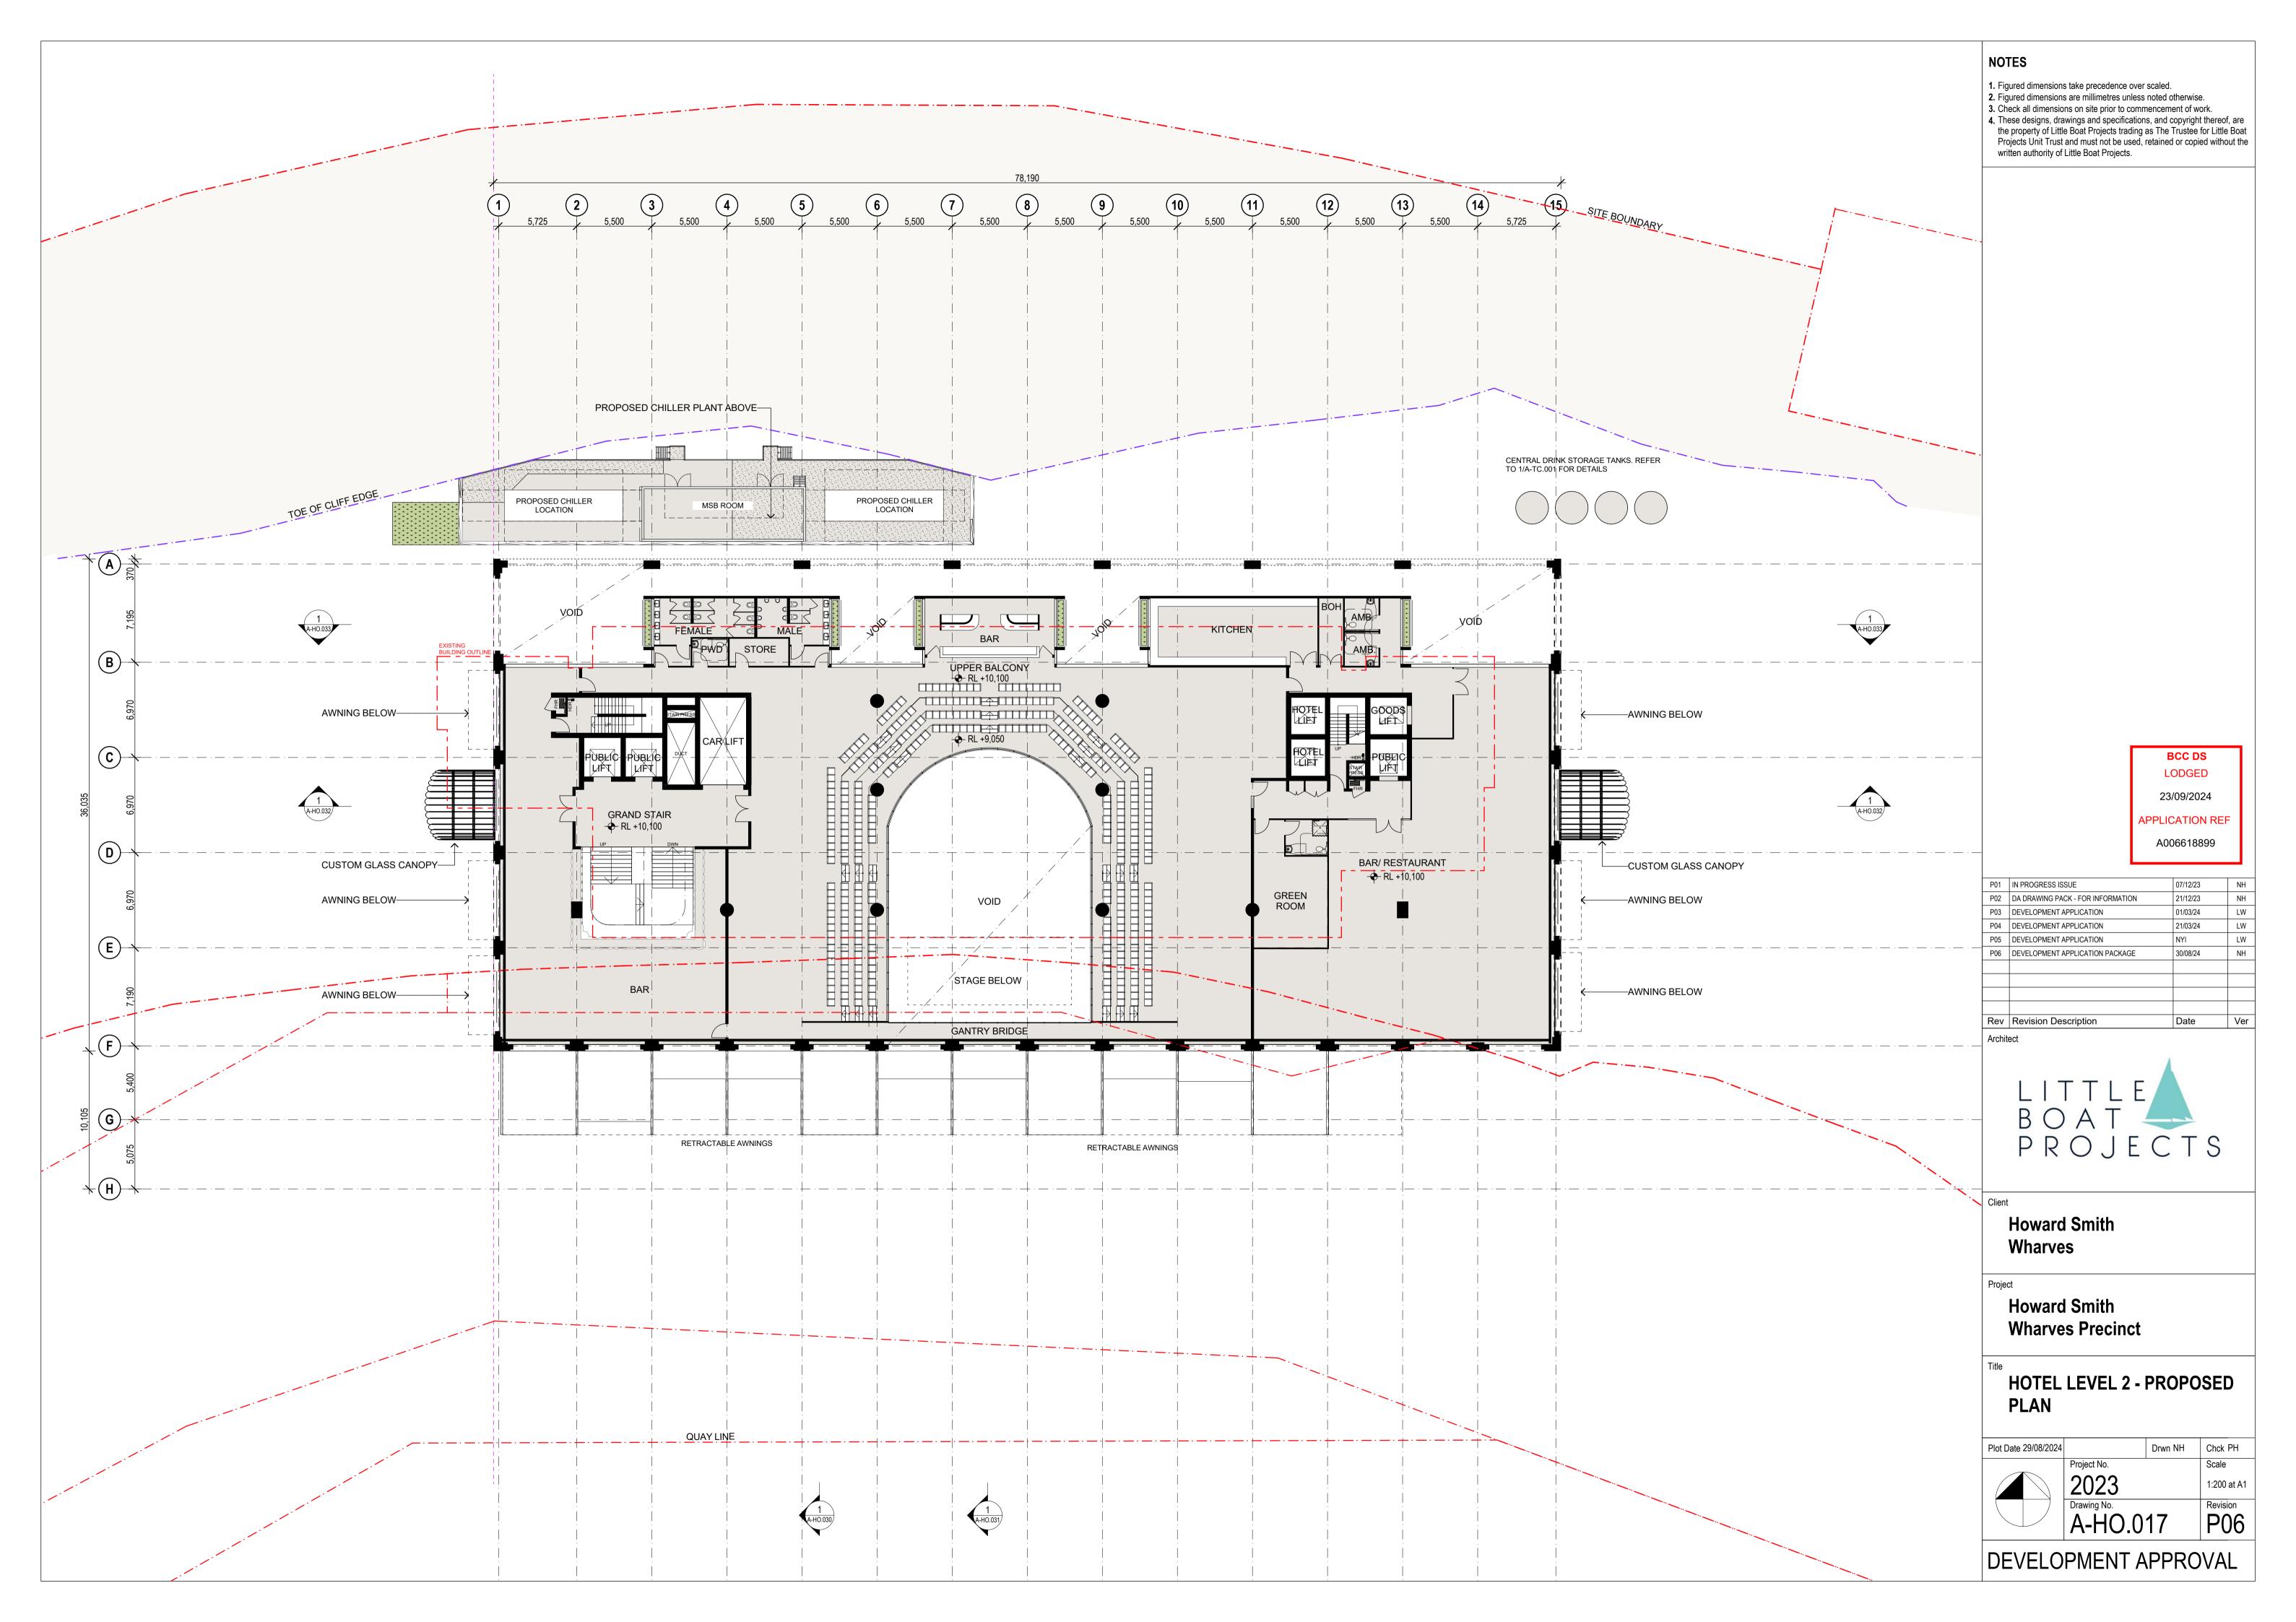

NOTES

**1.** Figured dimensions take precedence over scaled.

2. Figured dimensions are millimetres unless noted otherwise.

Check all dimensions on site prior to commencement of work.
 These designs, drawings and specifications, and copyright thereof, are the property of Little Boat Projects trading as The Trustee for Little Boat Projects Unit Trust and must not be used, retained or copied without the written authority of Little Boat Projects.

## FINISHES LEGEND

M01 MASONRY 'SOFT MUD' MOULDED BRICK WITH COLOUR-MATCHED MORTAR AND FLUSH STRUCK JOINTS LAID IN STRETCHER BOND FORMAT

M02 MASONRY EXTRUDED BRICK WITH NATURAL MORTAR AND CONCAVE STRUCK JOINTS LAID IN ENGLISH BOND FORMAT

M03 PIGMENTED PRECAST CONCRETE PANEL WITH STONE RELIEF TEXTURE IN 2 PATTERNS (RECKLI FOR