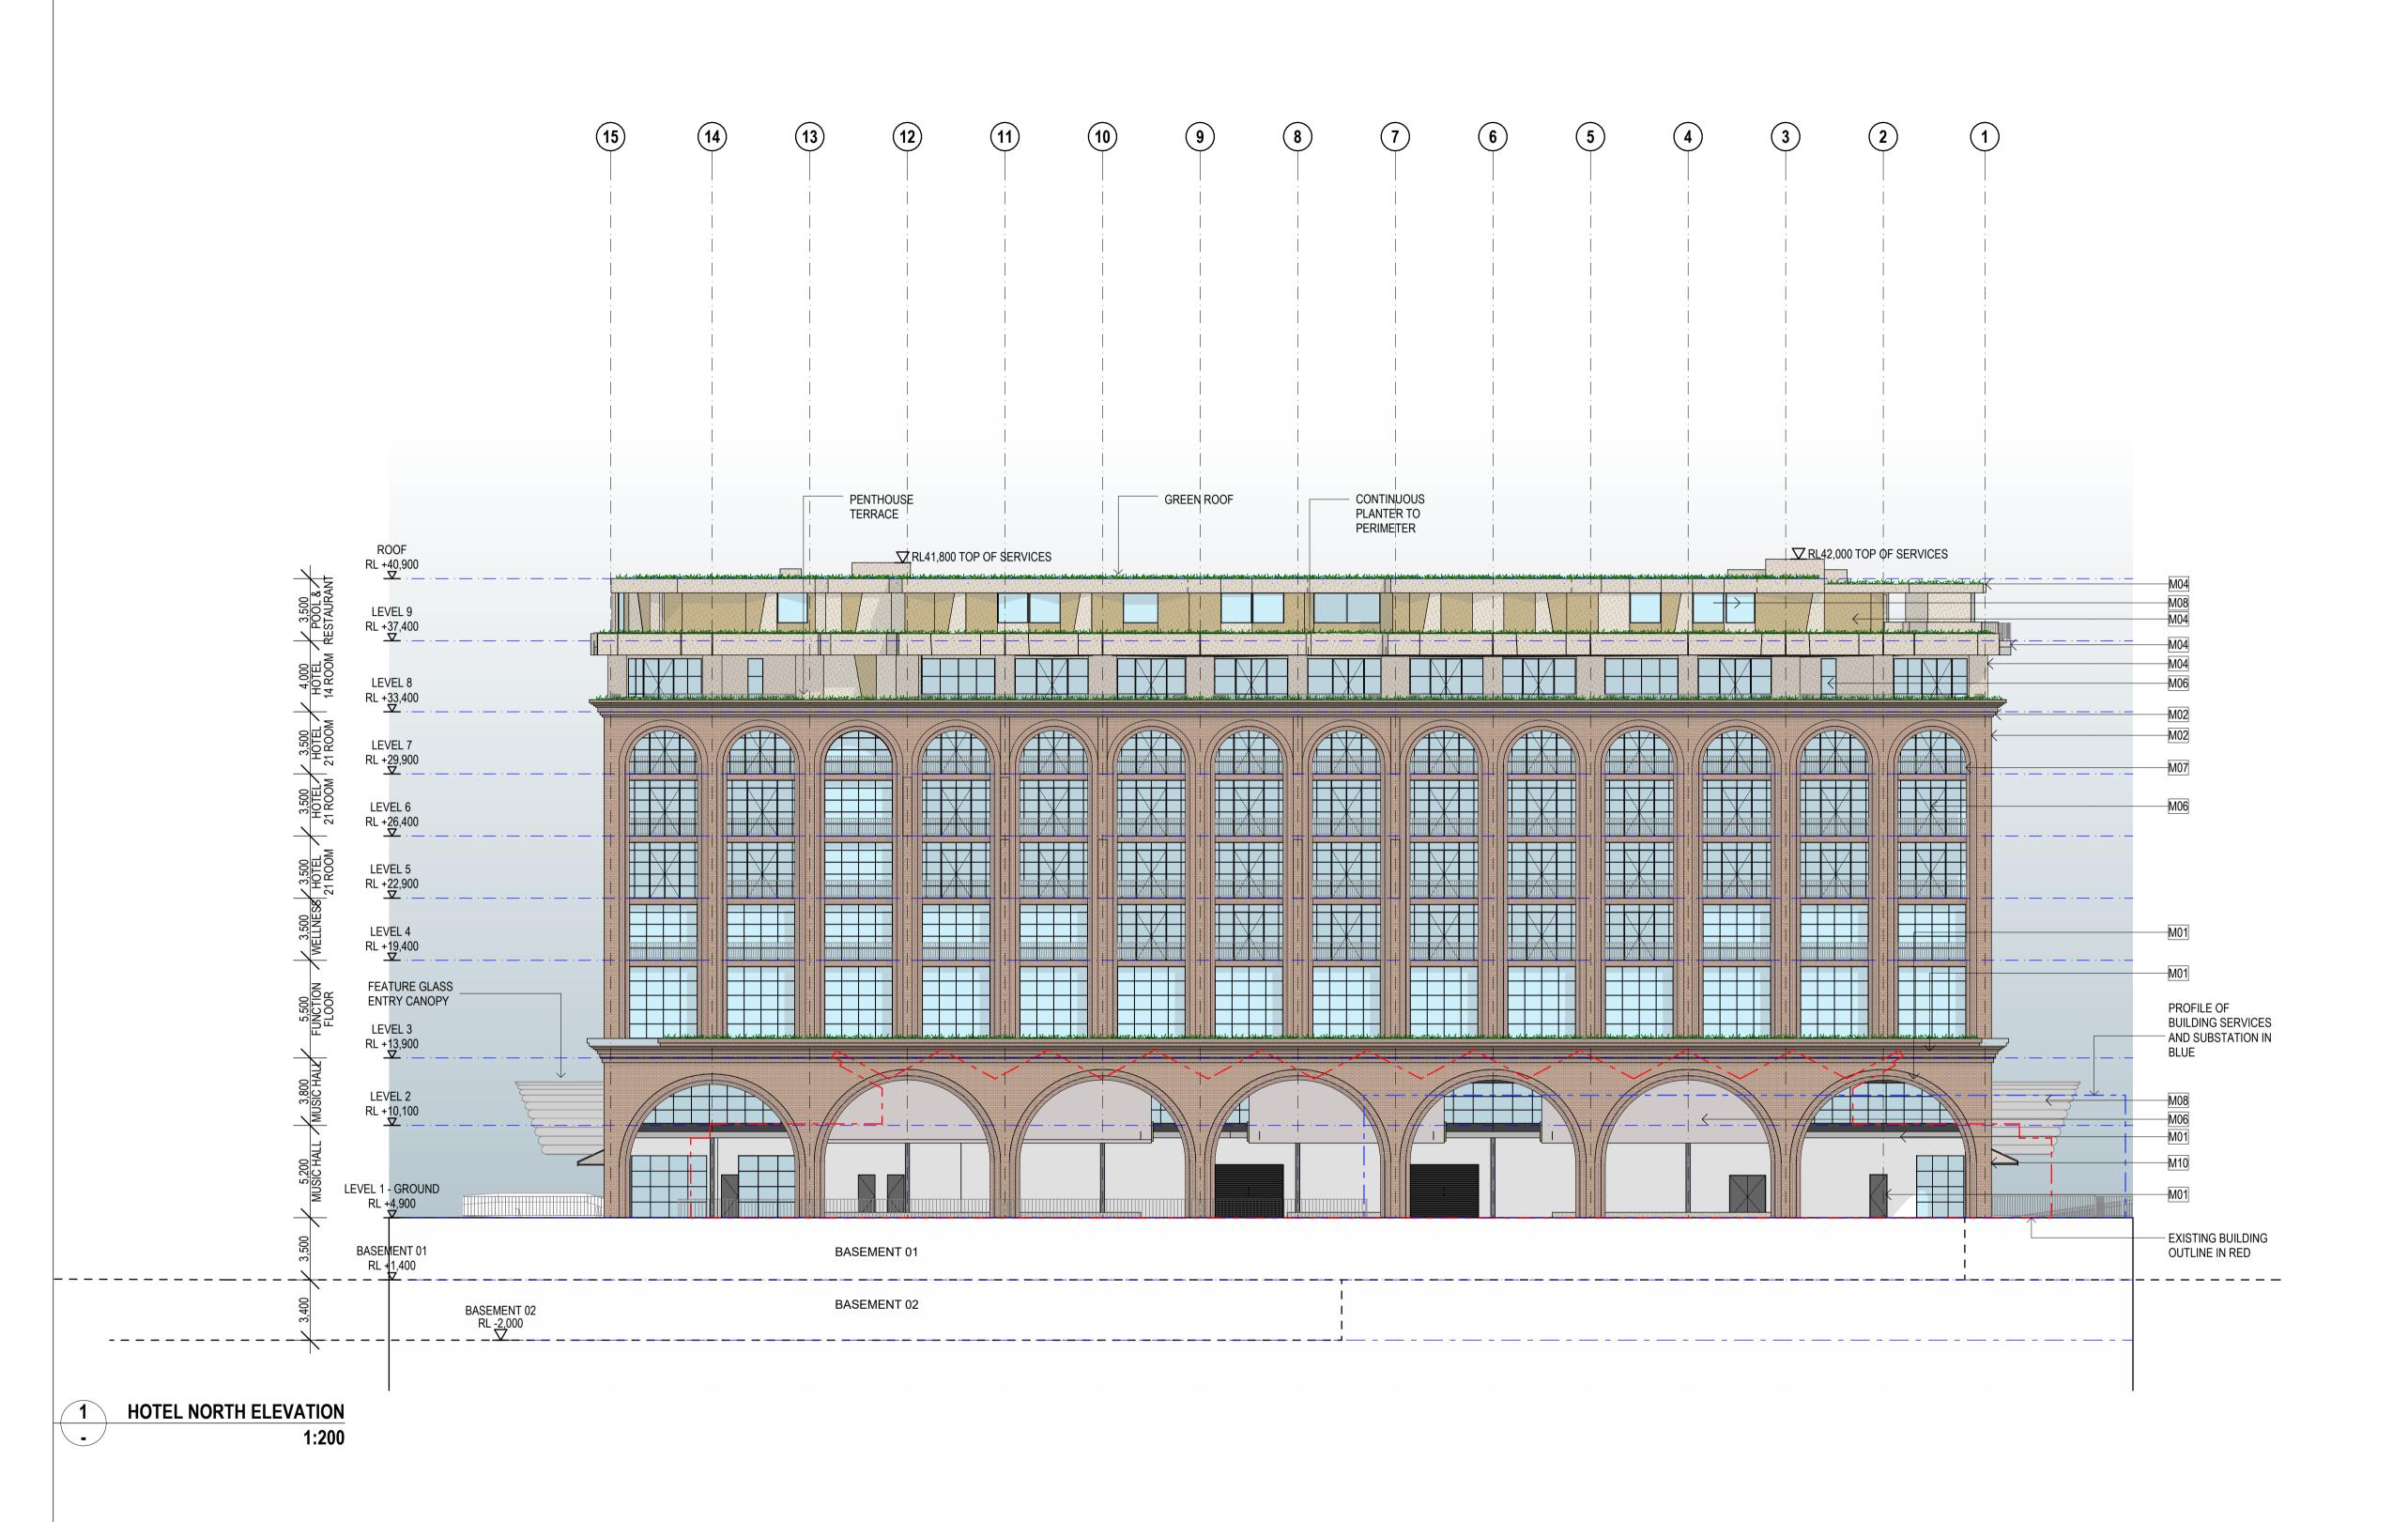

## FINISHES LEGEND

M01 MASONRY 'SOFT MUD' MOULDED BRICK WITH COLOUR-MATCHED MORTAR AND FLUSH STRUCK JOINTS LAID IN STRETCHER BOND FORMAT

M02 MASONRY EXTRUDED BRICK WITH NATURAL MORTAR AND CONCAVE STRUCK JOINTS LAID IN ENGLISH BOND FORMAT

M03 PIGMENTED PRECAST CONCRETE PANEL WITH STONE RELIEF TEXTURE IN 2 PATTERNS (RECKLI FORMLINER 2/122,

M04 PIGMENTED PRECAST CONCRETE PANEL WITH STONE RELIEF TEXTURE IN 3 PATTERNS (RECKLI FORMLINER 2/157, 2/158, 2/166)

M05 STONE-CLAD PLANTER WALL / HARDSCAPE

M06 STEEL FRAMED GLAZING SUITE IN MATT BLACK FINISH WITH TINTED GLAZING

M07 METAL BALUSTRADE WITH MICACEOUS IRON OXIDE PAINT FINISH

M08 GLAZING TINTED

M09 POWDERCOAT METAL FRAMED RETRACTABLE SLOPED PERGOLA WITH FOLDING WATERPROOF PVC MATERIAL - TO MATCH EXISTING

M10 POWDERCOAT METAL FRAMED FIXED AWNING WITH WATERPROOF PVC MATERIAL

M11 POWDERCOAT PERFORATED AND FOLDED ALUMINIUM PANEL

M12 CORTEN STEEL CLADDING

M13 GALVANISED STEEL FRAMING

M14 METAL MESH LANDSCAPE TRELLIS

M15 HARDWOOD TIMBER CLADDING WITH EXPRESSED JOINTS

M16 NATURAL HARDWOOD TIMBER

M17 POLYCARBONATE WATERPROOF SHEET LINING

M18 PAINTED SOLID CORE DOOR

| P01    | IN PROGRESS ISSUE                 | 07/12/23 | N |
|--------|-----------------------------------|----------|---|
| P02    | DA DRAWING PACK - FOR INFORMATION | 21/12/23 | N |
| P03    | DEVELOPMENT APPLICATION           | 01/03/24 | L |
| P04    | DEVELOPMENT APPLICATION           | 21/03/24 | L |
| P05    | DEVELOPMENT APPLICATION PACKAGE   | 30/08/24 | N |
|        |                                   |          |   |
|        |                                   |          |   |
|        |                                   |          |   |
|        |                                   |          |   |
|        |                                   |          |   |
| Rev    | Revision Description              | Date     | V |
| Δrchit | ect                               |          |   |

Clien

Howard Smith Wharves

Pro

Howard Smith Wharves Precinct

HOTEL ELEVATION PROPOSED NORTH

| Plot Date 29/08/2024 |             | Drwn NH | Chck PH     |
|----------------------|-------------|---------|-------------|
|                      | Project No. |         | Scale       |
|                      | 2023        |         | 1:200 at A1 |
|                      | Drawing No. |         | Revision    |
|                      | A-HO.0      | 26      | P05         |