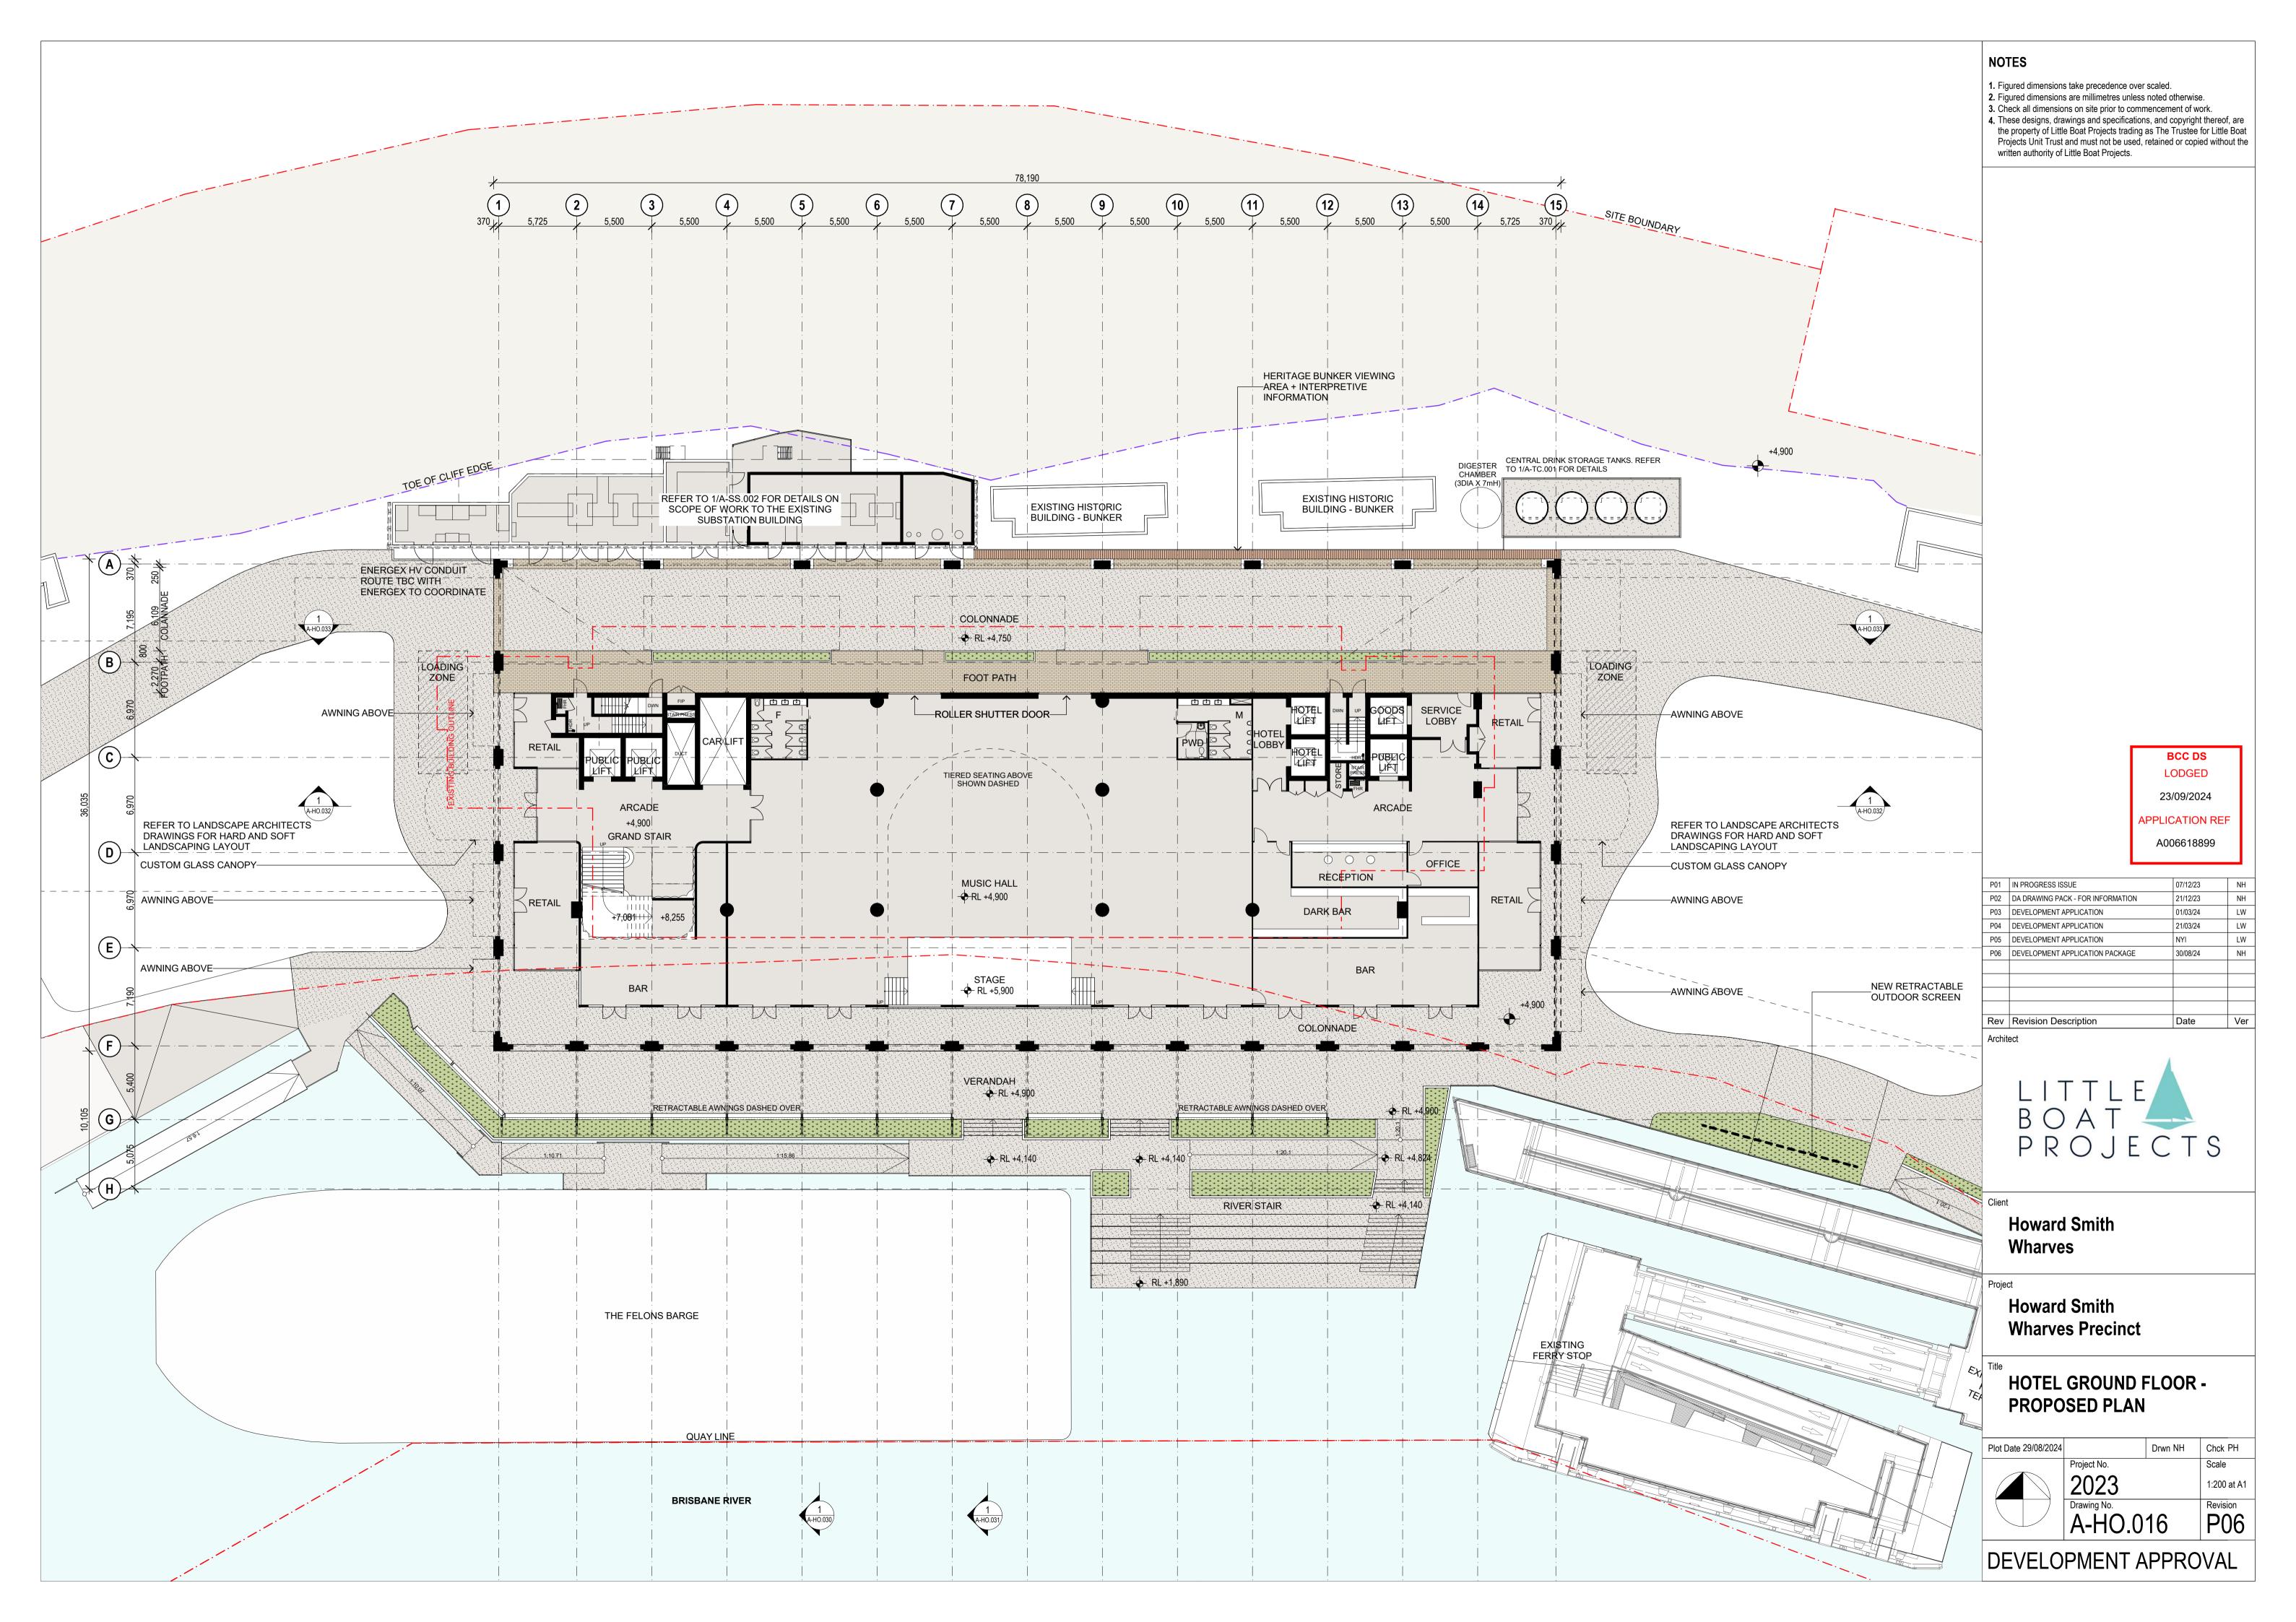

NOTES

**1.** Figured dimensions take precedence over scaled.

2. Figured dimensions are millimetres unless noted otherwise.

Check all dimensions on site prior to commencement of work.
 These designs, drawings and specifications, and copyright thereof, are the property of Little Boat Projects trading as The Trustee for Little Boat Projects Unit Trust and must not be used, retained or copied without the written authority of Little Boat Projects.

## FINISHES LEGEND

M01 MASONRY 'SOFT MUD' MOULDED BRICK WITH COLOUR-MATCHED MORTAR AND FLUSH STRUCK JOINTS LAID IN STRETCHER BOND FORMAT

M02 MASONRY EXTRUDED BRICK WITH NATURAL MORTAR AND CONCAVE STRUCK JOINTS LAID IN ENGLISH BOND FORMAT

M03 PIGMENTED PRECAST CONCRETE PANEL WITH STONE RELIEF TEXTURE IN 2 PATTERNS (RECKLI F