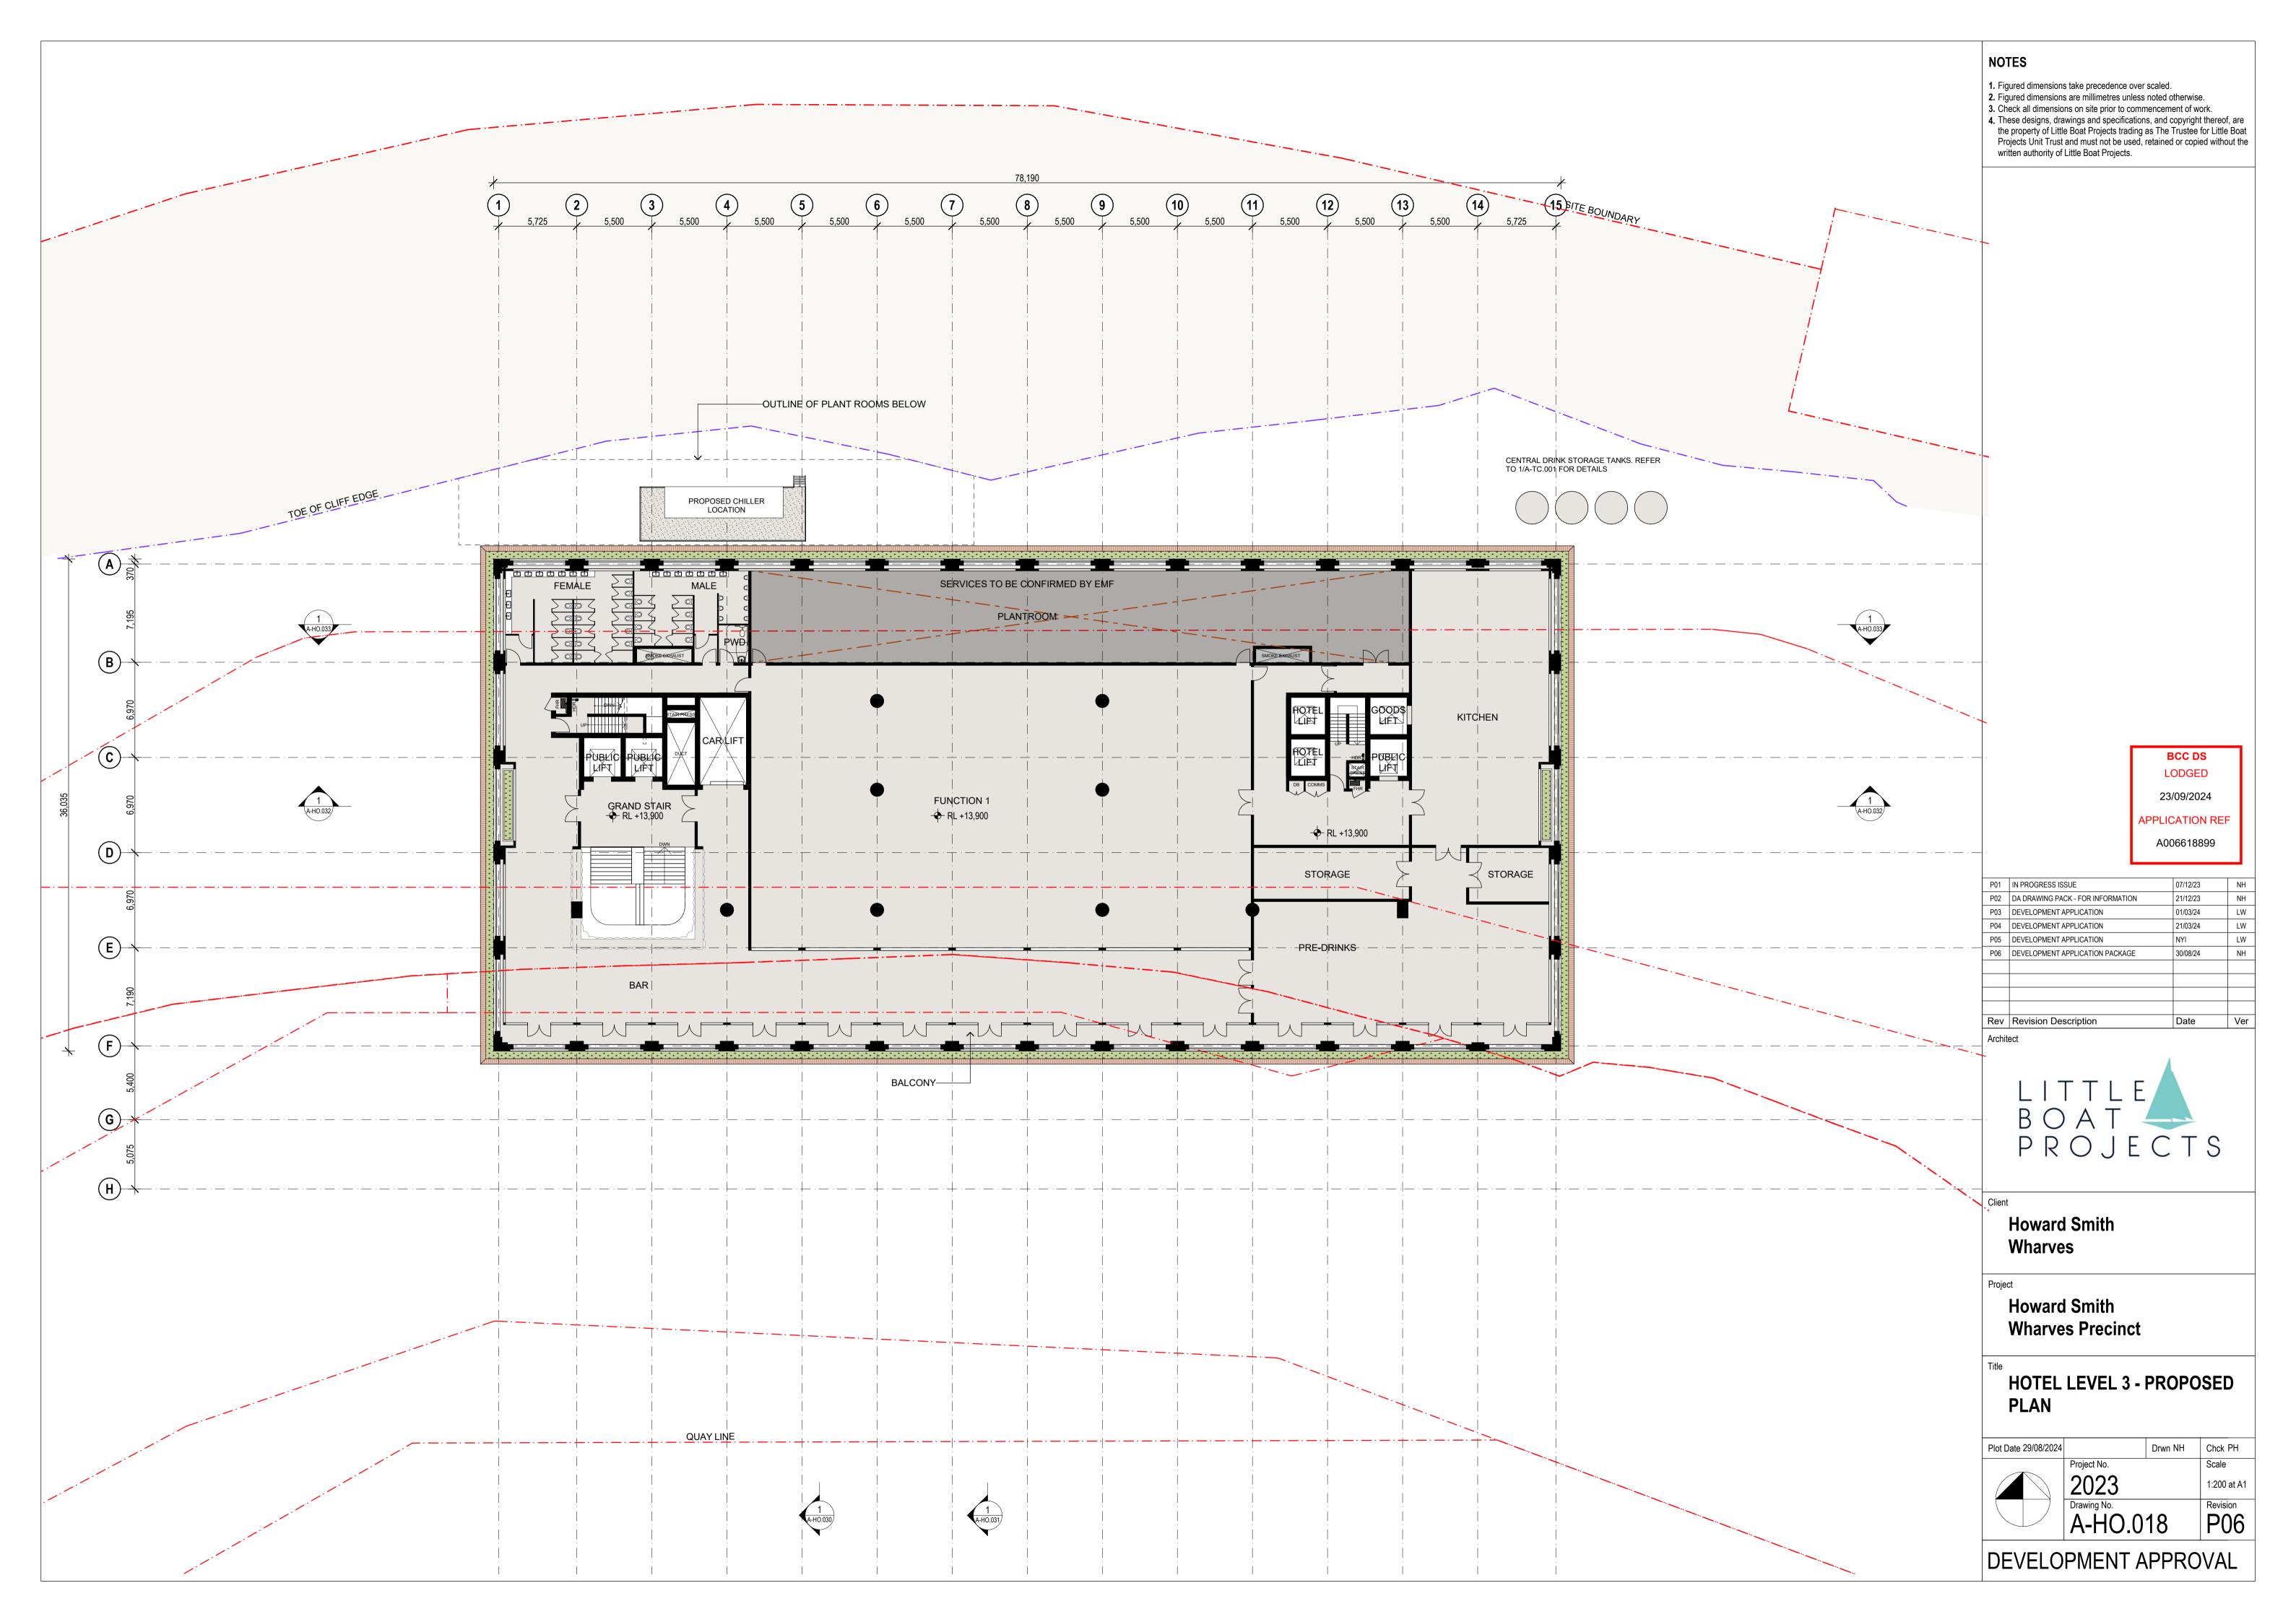

NOTES

**1.** Figured dimensions take precedence over scaled.

2. Figured dimensions are millimetres unless noted otherwise.

Check all dimensions on site prior to commencement of work.
 These designs, drawings and specifications, and copyright thereof, are the property of Little Boat Projects trading as The Trustee for Little Boat Projects Unit Trust and must not be used, retained or copied without the written authority of Little Boat Projects.

## FINISHES LEGEND

M01 MASONRY 'SOFT MUD' MOULDED BRICK WITH COLOUR-MATCHED MORTAR AND FLUSH STRUCK JOINTS LAID IN STRETCHER BOND FORMAT

M02 MASONRY EXTRUDED BRICK WITH NATURAL MORTAR AND CONCAVE STRUCK JOINTS LAID IN ENGLISH BOND FORMAT

M03 PIGMENTED PRECAST CONCRETE PANEL WITH STONE RELIEF TEXTURE IN 2 PATTERNS (RECKLI FORML