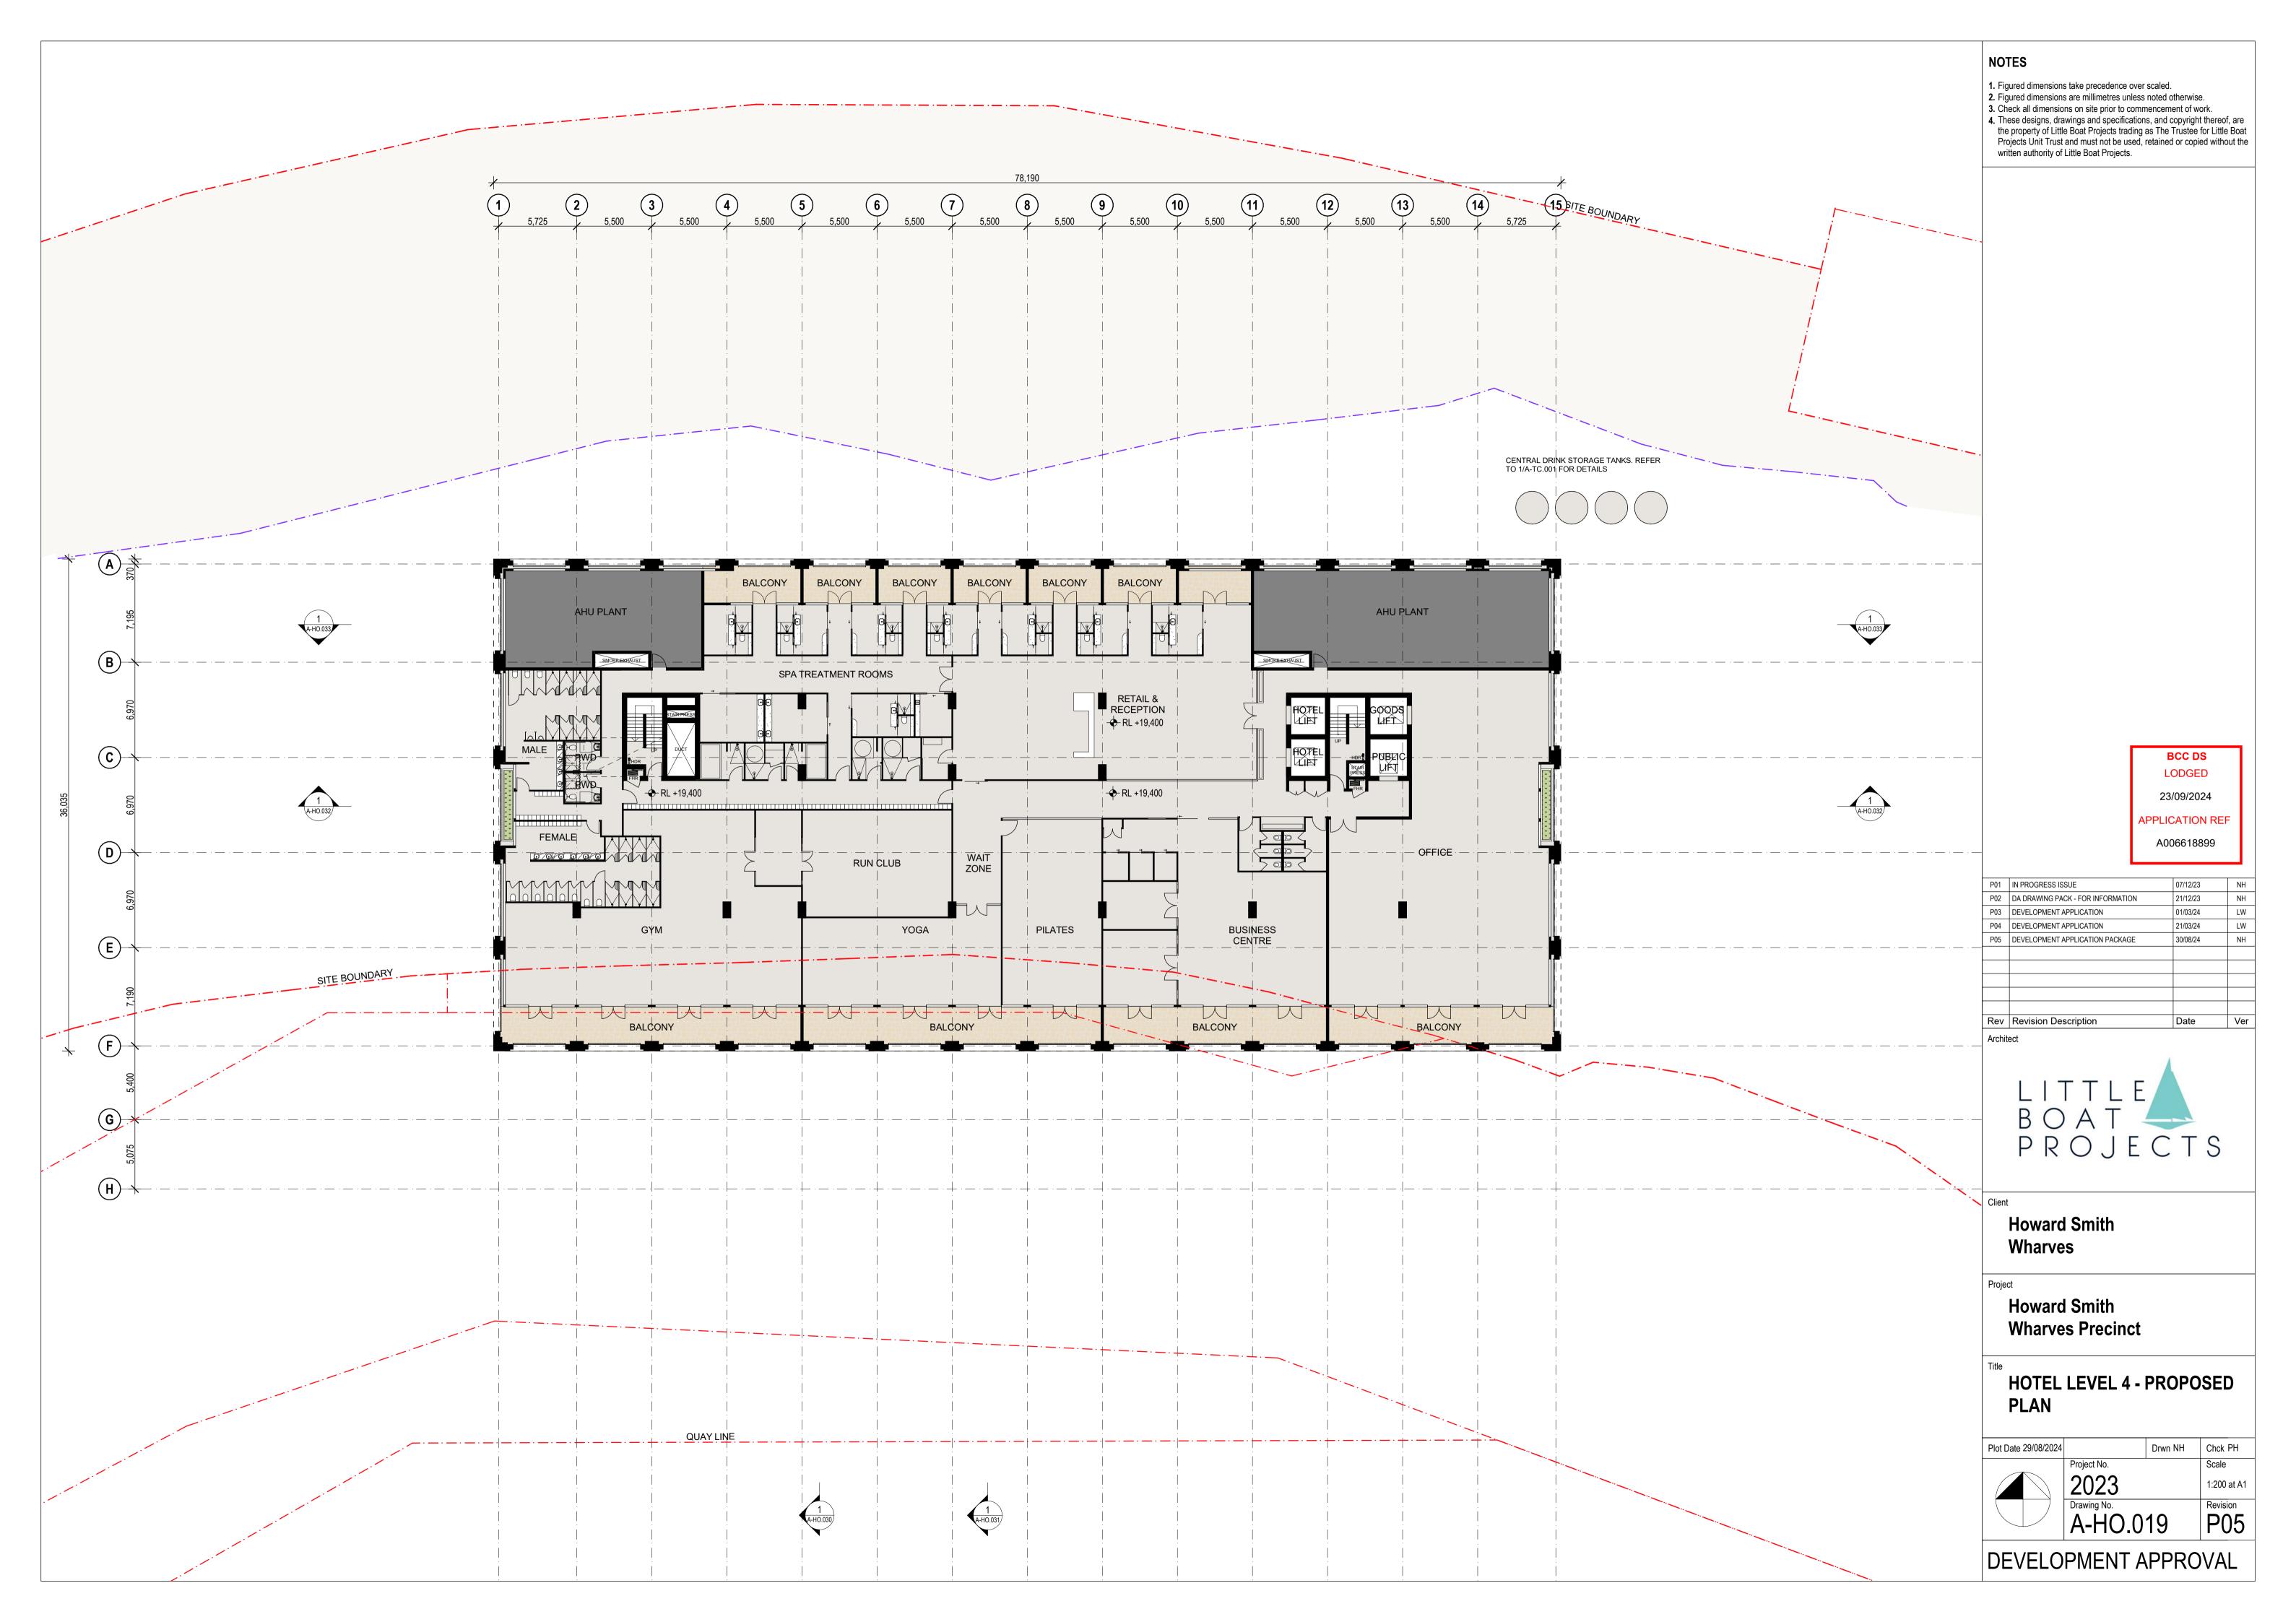

NOTES

**1.** Figured dimensions take precedence over scaled.

2. Figured dimensions are millimetres unless noted otherwise.

Check all dimensions on site prior to commencement of work.
 These designs, drawings and specifications, and copyright thereof, are the property of Little Boat Projects trading as The Trustee for Little Boat Projects Unit Trust and must not be used, retained or copied without the written authority of Little Boat Projects.

## FINISHES LEGEND

M01 MASONRY 'SOFT MUD' MOULDED BRICK WITH COLOUR-MATCHED MORTAR AND FLUSH STRUCK JOINTS LAID IN STRETCHER BOND FORMAT

M02 MASONRY EXTRUDED BRICK WITH NATURAL MORTAR AND CONCAVE STRUCK JOINTS LAID IN ENGLISH BOND FORMAT

M03 PIGMENTED PRECAST CONCRETE PANEL WITH STONE RELIEF TEXTURE IN 2 PATTERNS (RECKLI FORMLIN