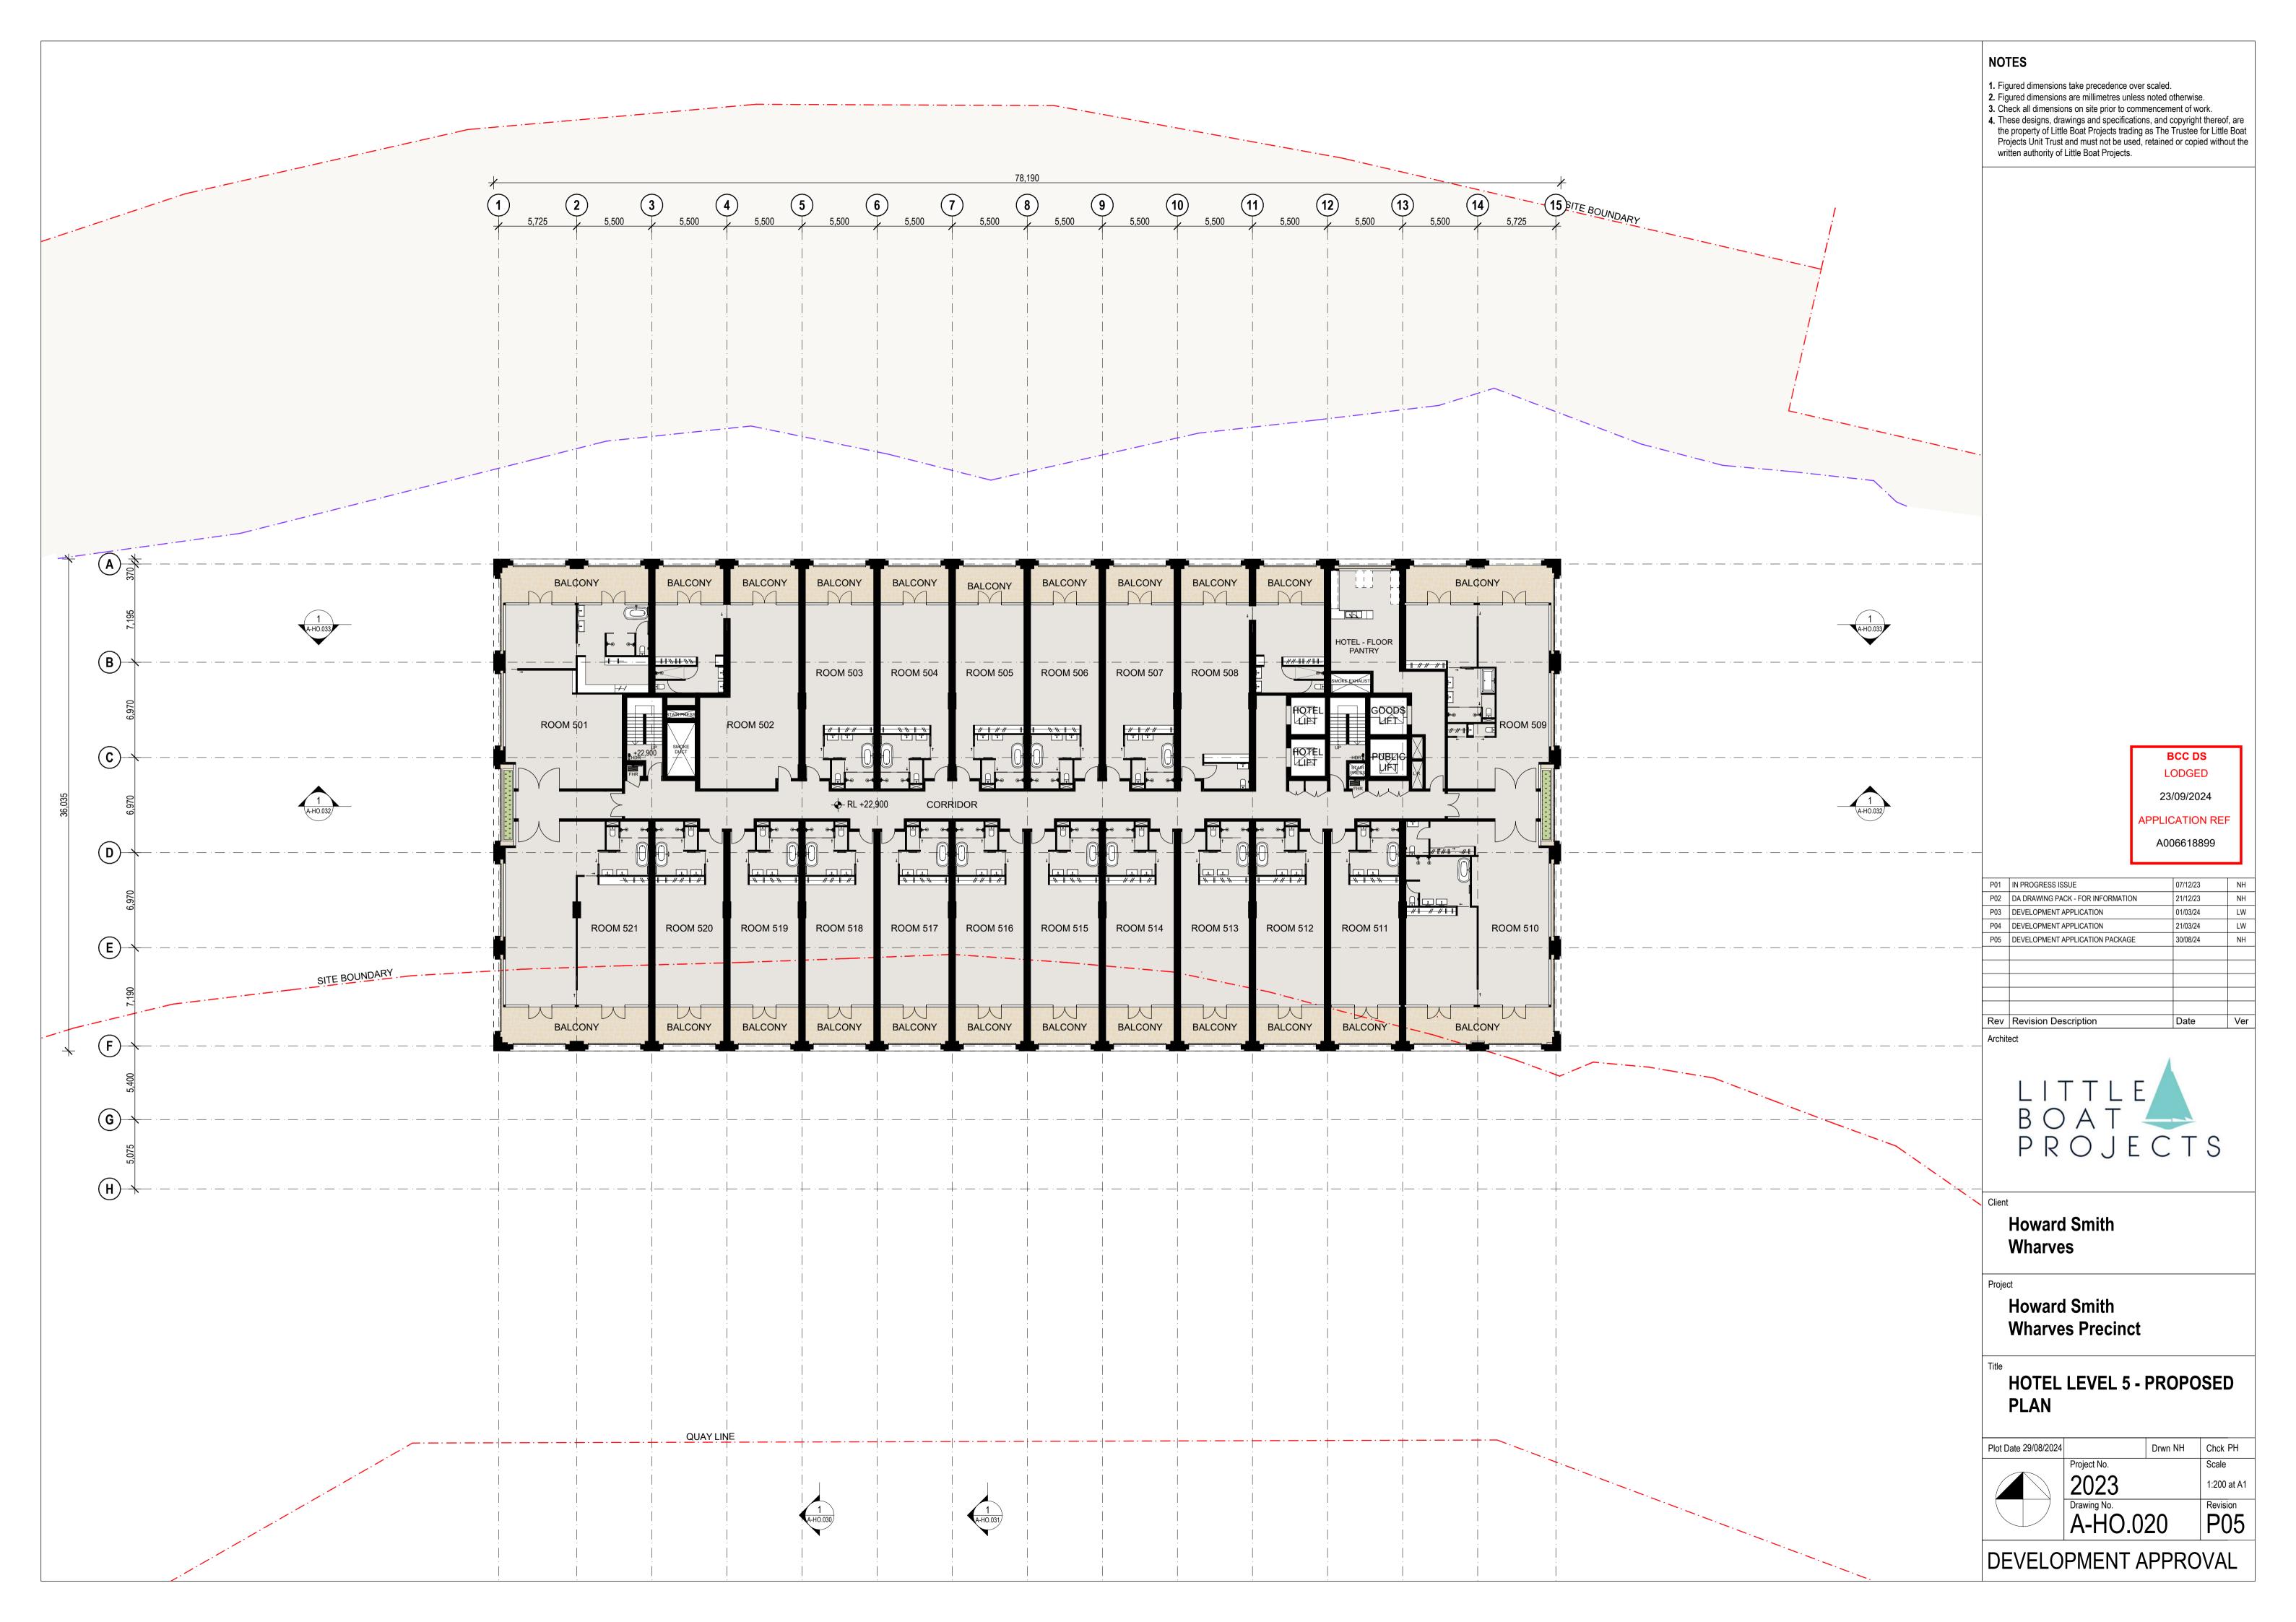

NOTES

**1.** Figured dimensions take precedence over scaled.

2. Figured dimensions are millimetres unless noted otherwise.

Check all dimensions on site prior to commencement of work.
 These designs, drawings and specifications, and copyright thereof, are the property of Little Boat Projects trading as The Trustee for Little Boat Projects Unit Trust and must not be used, retained or copied without the written authority of Little Boat Projects.

## FINISHES LEGEND

M01 MASONRY 'SOFT MUD' MOULDED BRICK WITH COLOUR-MATCHED MORTAR AND FLUSH STRUCK JOINTS LAID IN STRETCHER BOND FORMAT

M02 MASONRY EXTRUDED BRICK WITH NATURAL MORTAR AND CONCAVE STRUCK JOINTS LAID IN ENGLISH BOND FORMAT

M03 PIGMENTED PRECAST CONCRETE PANEL WITH STONE RELIEF TEXTURE IN 2 PATTERNS (RECKLI FORMLINER