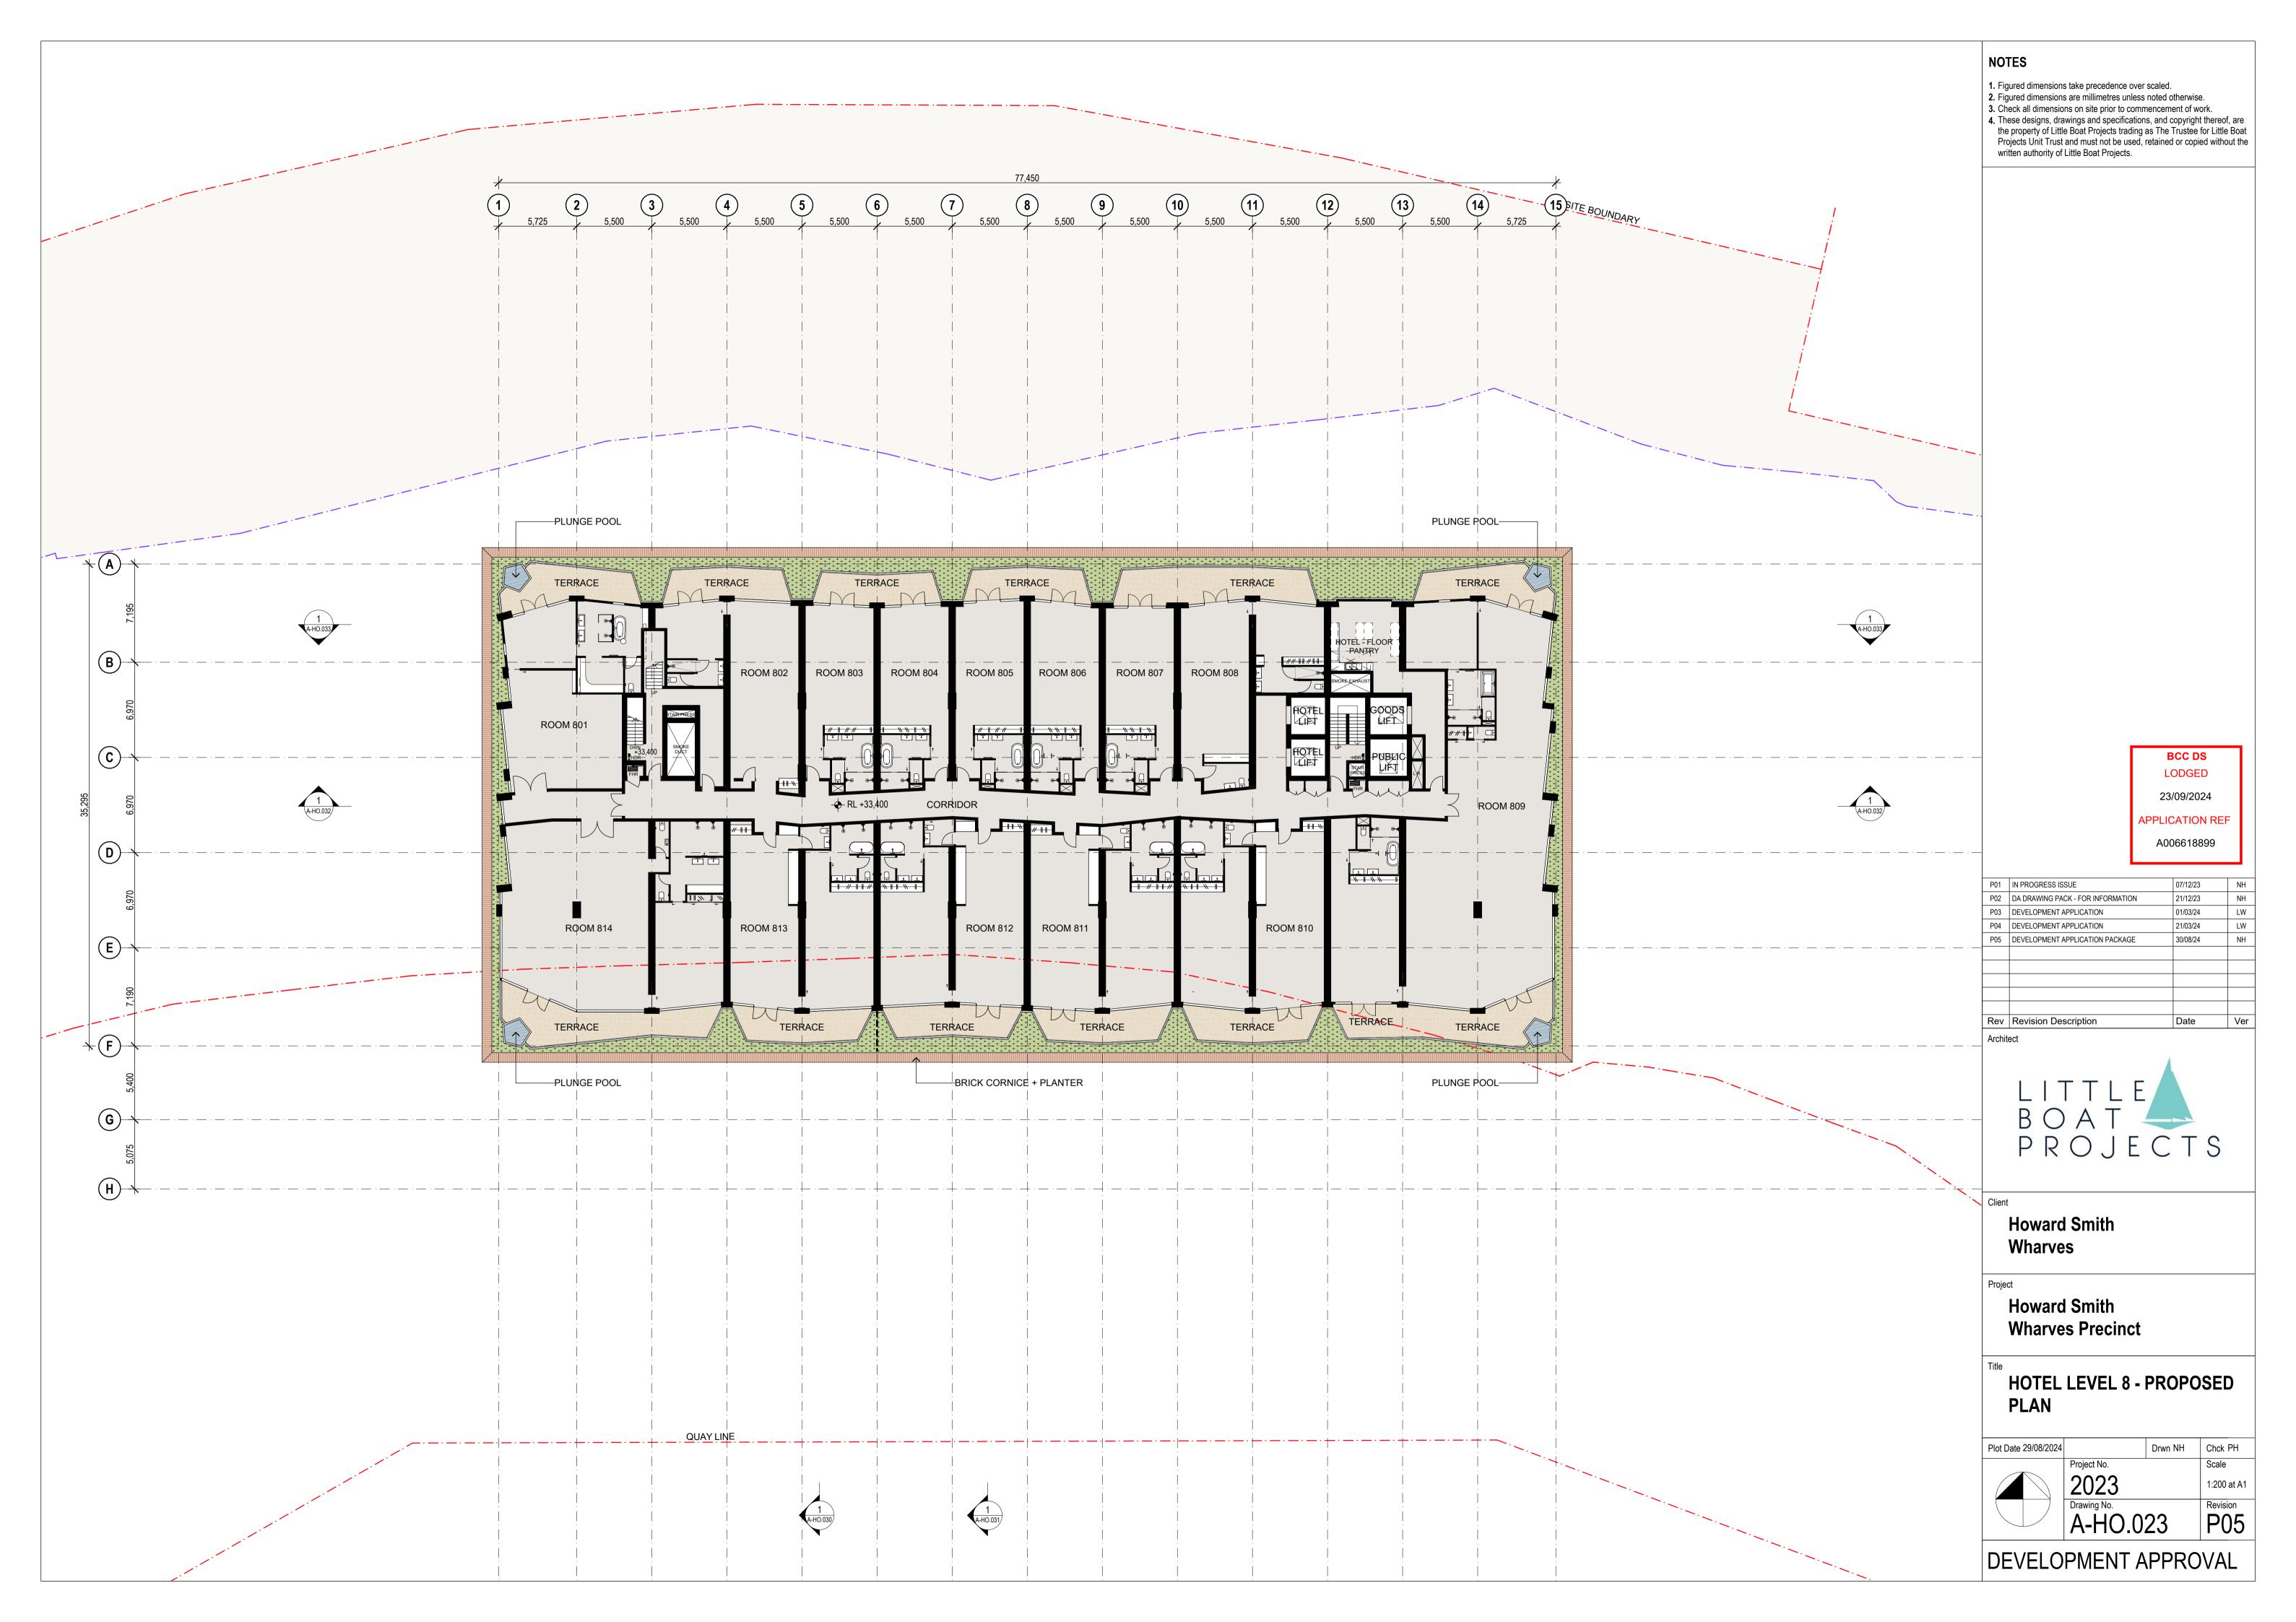

NOTES

**1.** Figured dimensions take precedence over scaled.

2. Figured dimensions are millimetres unless noted otherwise.

Check all dimensions on site prior to commencement of work.
 These designs, drawings and specifications, and copyright thereof, are the property of Little Boat Projects trading as The Trustee for Little Boat Projects Unit Trust and must not be used, retained or copied without the written authority of Little Boat Projects.

## FINISHES LEGEND

M01 MASONRY 'SOFT MUD' MOULDED BRICK WITH COLOUR-MATCHED MORTAR AND FLUSH STRUCK JOINTS LAID IN STRETCHER BOND FORMAT

M02 MASONRY EXTRUDED BRICK WITH NATURAL MORTAR AND CONCAVE STRUCK JOINTS LAID IN ENGLISH BOND FORMAT

M03 PIGMENTED PRECAST CONCRETE PANEL WITH STONE RELIEF TEXTURE IN 2 PATTERNS (RECKLI FORMLINER 2/122