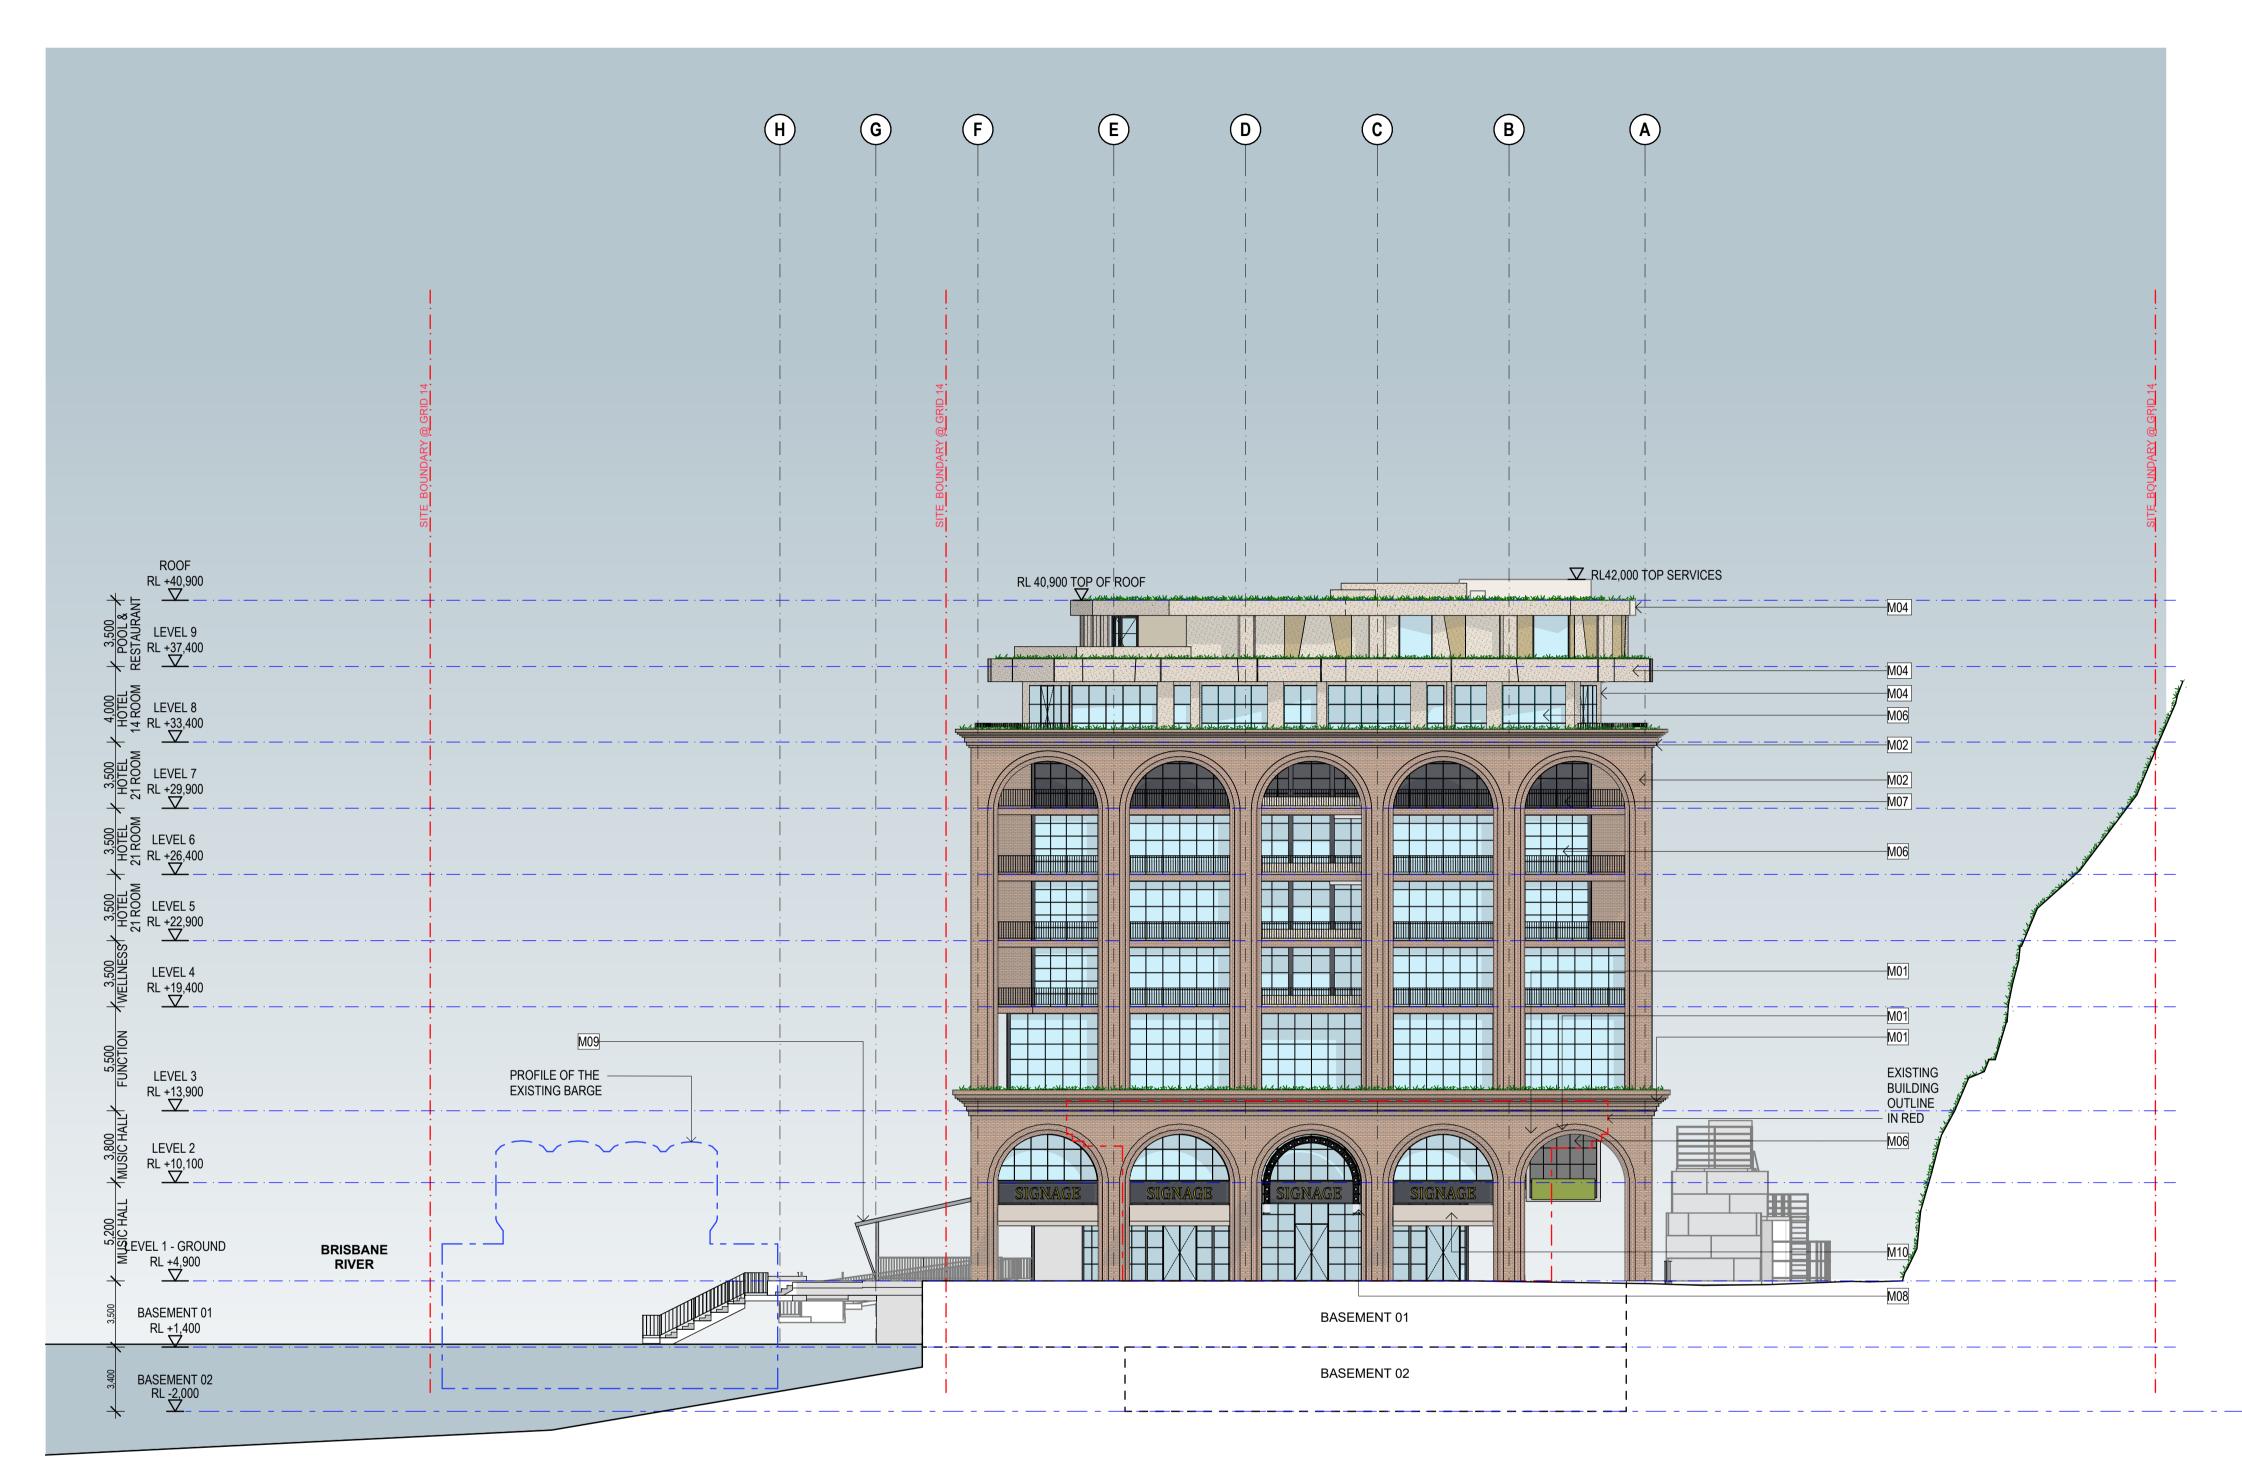

## FINISHES LEGEND

M01 MASONRY 'SOFT MUD' MOULDED BRICK WITH COLOUR-MATCHED MORTAR AND FLUSH STRUCK JOINTS LAID IN STRETCHER BOND FORMAT

M02 MASONRY EXTRUDED BRICK WITH NATURAL MORTAR AND CONCAVE STRUCK JOINTS LAID IN ENGLISH BOND FORMAT

M03 PIGMENTED PRECAST CONCRETE PANEL WITH STONE RELIEF TEXTURE IN 2 PATTERNS (RECKLI FORMLINER 2/122,

M04 PIGMENTED PRECAST CONCRETE PANEL WITH STONE RELIEF TEXTURE IN 3 PATTERNS (RECKLI FORMLINER 2/157, 2/158, 2/166)

M05 STONE-CLAD PLANTER WALL / HARDSCAPE

M06 STEEL FRAMED GLAZING SUITE IN MATT BLACK FINISH WITH TINTED GLAZING

M07 METAL BALUSTRADE WITH MICACEOUS IRON OXIDE PAINT FINISH

M08 GLAZING TINTED

M09 POWDERCOAT METAL FRAMED RETRACTABLE SLOPED PERGOLA WITH FOLDING WATERPROOF PVC MATERIAL - TO MATCH EXISTING

M10 POWDERCOAT METAL FRAMED FIXED AWNING WITH WATERPROOF PVC MATERIAL

M11 POWDERCOAT PERFORATED AND FOLDED ALUMINIUM PANEL

M12 CORTEN STEEL CLADDING

M13 GALVANISED STEEL FRAMING

M14 METAL MESH LANDSCAPE TRELLIS

M15 HARDWOOD TIMBER CLADDING WITH EXPRESSED JOINTS

M16 NATURAL HARDWOOD TIMBER

M17 POLYCARBONATE WATERPROOF SHEET LINING

M18 PAINTED SOLID CORE DOOR

| P01    | IN PROGRESS ISSUE                 | 07/12/23 | N |
|--------|-----------------------------------|----------|---|
| P02    | DA DRAWING PACK - FOR INFORMATION | 21/12/23 | N |
| P03    | DEVELOPMENT APPLICATION           | 01/03/24 | L |
| P04    | DEVELOPMENT APPLICATION           | 21/03/24 | L |
| P05    | DEVELOPMENT APPLICATION PACKAGE   | 30/08/24 | N |
|        |                                   |          |   |
|        |                                   |          |   |
|        |                                   |          |   |
|        |                                   |          |   |
|        |                                   |          |   |
| Rev    | Revision Description              | Date     | V |
| Δrchit | ect                               |          |   |

Clien

Howard Smith Wharves

Pro

Howard Smith Wharves Precinct

HOTEL ELEVATION PROPOSED NORTH

| Plot Date 29/08/2024 |             | Drwn NH | Chck PH     |
|----------------------|-------------|---------|-------------|
|                      | Project No. |         | Scale       |
|                      | 2023        |         | 1:200 at A1 |
|                      | Drawing No. |         | Revision    |
|                      | A-HO.0      | 26      | P05         |

DEVELOPMENT APPROVAL

**HOTEL EAST ELEVATION** 