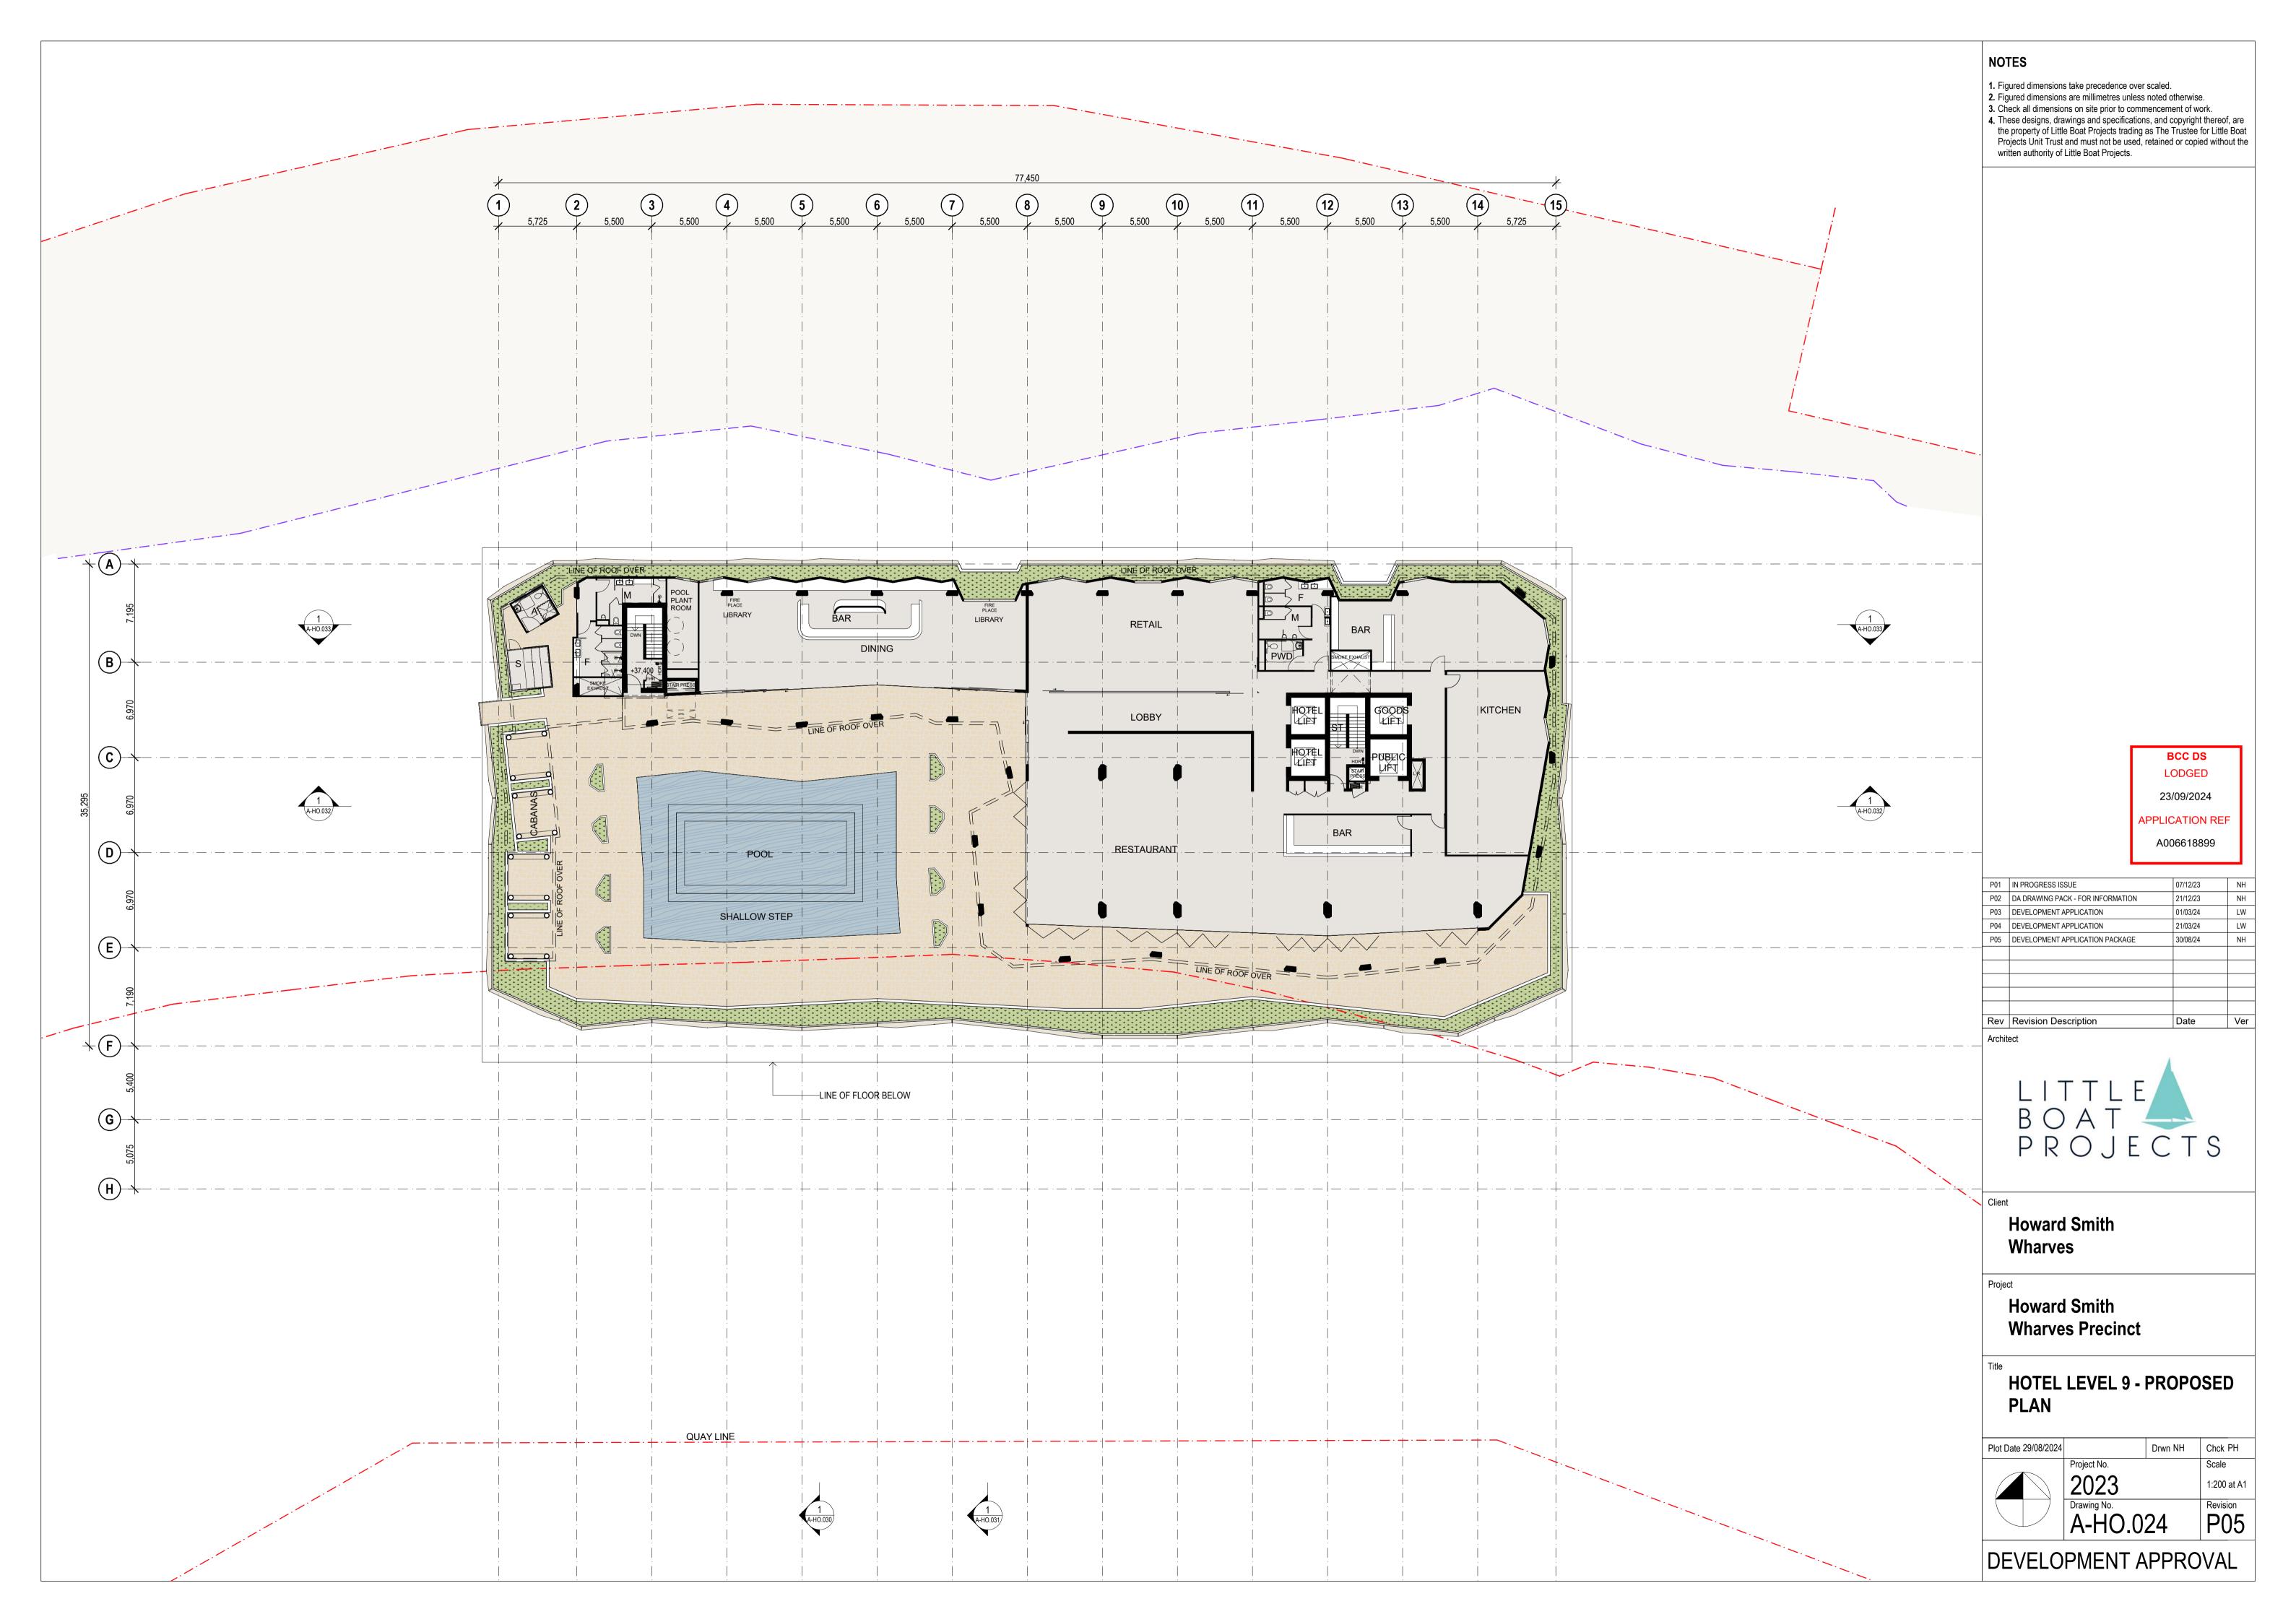

NOTES

**1.** Figured dimensions take precedence over scaled.

2. Figured dimensions are millimetres unless noted otherwise.

Check all dimensions on site prior to commencement of work.
 These designs, drawings and specifications, and copyright thereof, are the property of Little Boat Projects trading as The Trustee for Little Boat Projects Unit Trust and must not be used, retained or copied without the written authority of Little Boat Projects.

## FINISHES LEGEND

M01 MASONRY 'SOFT MUD' MOULDED BRICK WITH COLOUR-MATCHED MORTAR AND FLUSH STRUCK JOINTS LAID IN STRETCHER BOND FORMAT

M02 MASONRY EXTRUDED BRICK WITH NATURAL MORTAR AND CONCAVE STRUCK JOINTS LAID IN ENGLISH BOND FORMAT

M03 PIGMENTED PRECAST CONCRETE PANEL WITH STONE RELIEF TEXTURE IN 2 PATTERNS (RECKLI FORMLINER 2/122,