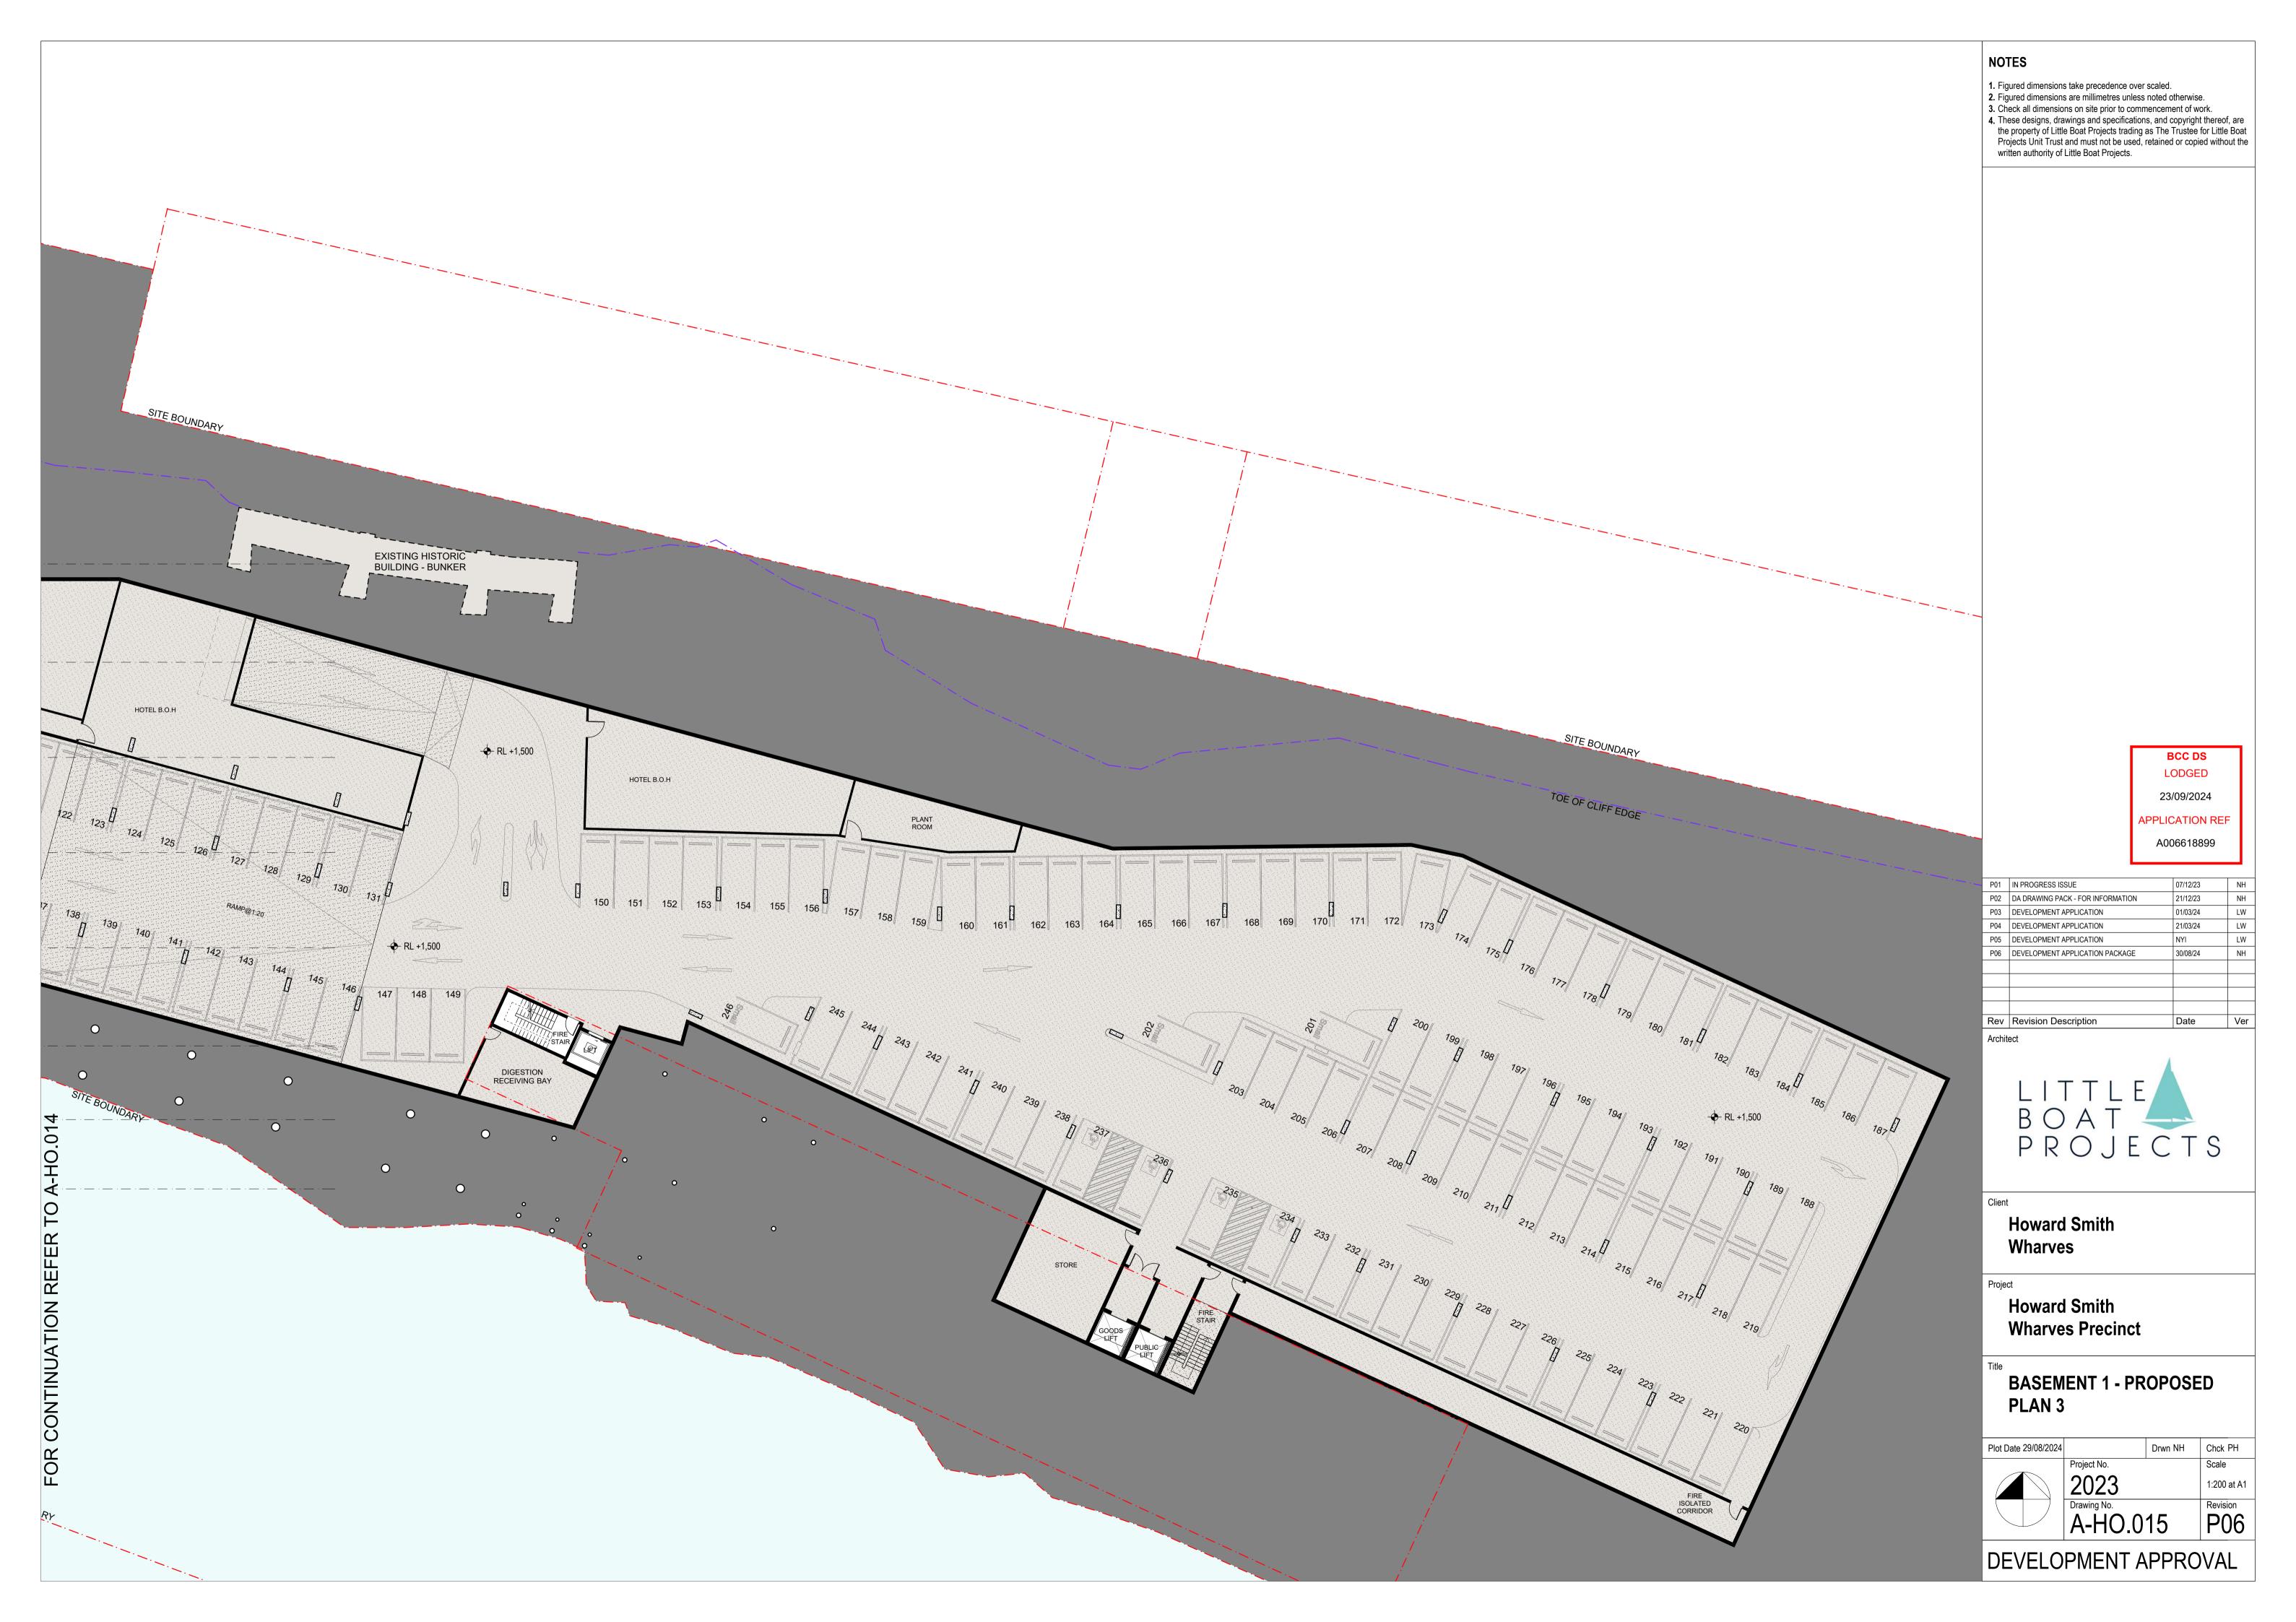

NOTES

**1.** Figured dimensions take precedence over scaled.

2. Figured dimensions are millimetres unless noted otherwise.

Check all dimensions on site prior to commencement of work.
 These designs, drawings and specifications, and copyright thereof, are the property of Little Boat Projects trading as The Trustee for Little Boat Projects Unit Trust and must not be used, retained or copied without the written authority of Little Boat Projects.

## FINISHES LEGEND

M01 MASONRY 'SOFT MUD' MOULDED BRICK WITH COLOUR-MATCHED MORTAR AND FLUSH STRUCK JOINTS LAID IN STRETCHER BOND FORMAT

M02 MASONRY EXTRUDED BRICK WITH NATURAL MORTAR AND CONCAVE STRUCK JOINTS LAID IN ENGLISH BOND FORMAT

M03 PIGMENTED PRECAST CONCRETE PANEL WITH STONE RELIEF TEXTURE IN 2 PATTERNS (RECKLI